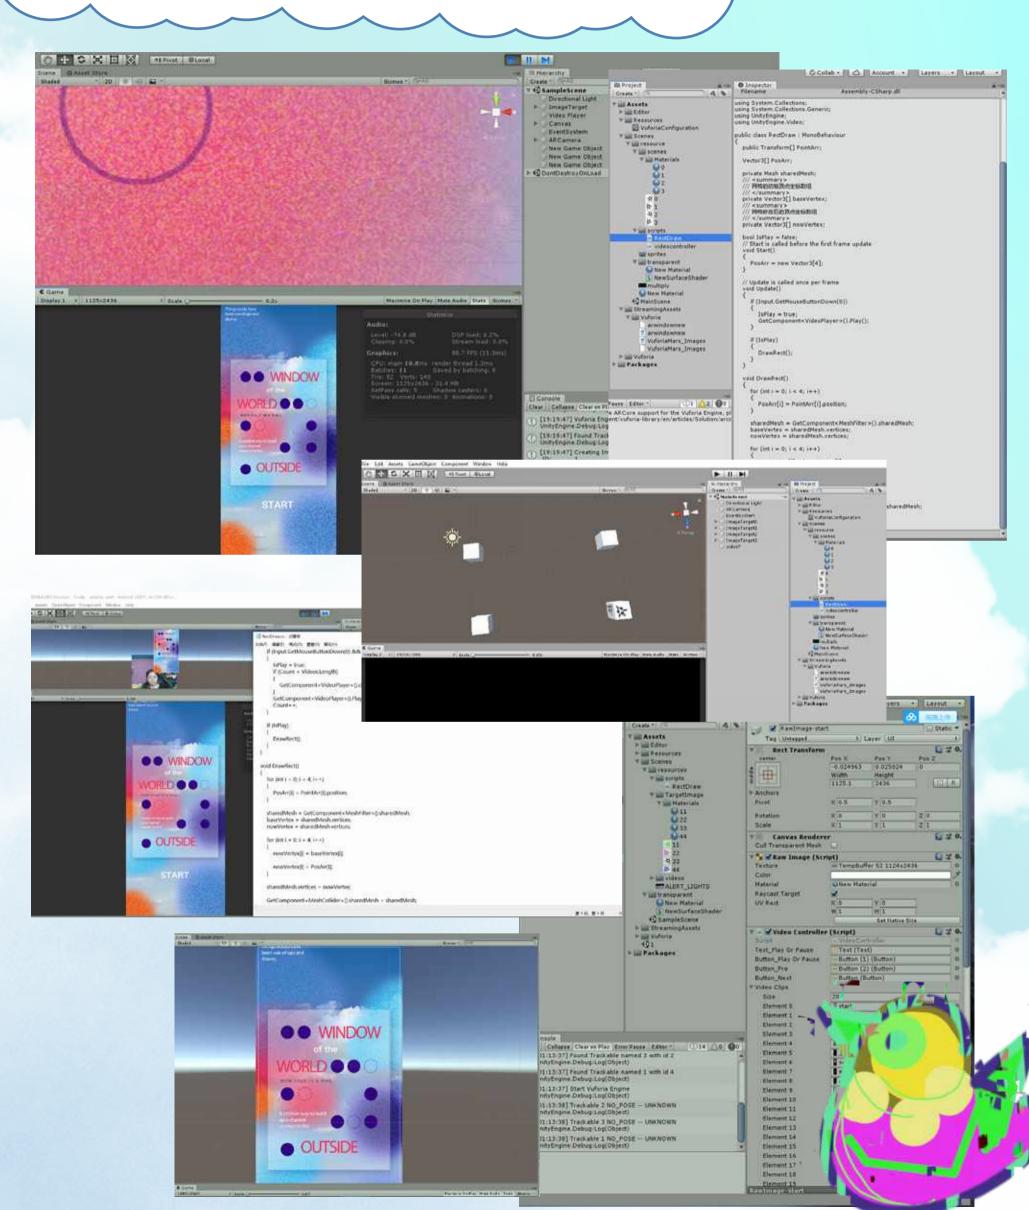

# DESIGN

The change of the relationship is actually the change of human beings from material pursuit to spiritual pursuit. What I want to indicate is that sometimes we shouldn't treat problems unprecise because of its entertainment which might have potential danger to influence us. Idols has been treated as a merchandise and a symbol for a very long time and I think it is a bad beginning since we can treat a port of people as they should not have the human right then we can hold same atittude to the other person. That is what really alaming me. And some inspiration is come from the documentary named Framing Britney Spears.

the draft of the 鞢 ° BD5

This patch is the video proection system which could weared by the idols and projects the control panel.

the first design of the projection patch

three types of models of the projection patch.

three different ways to wear the patches.

the model of the 鞢 ° BD5

the firdt design of the control interface.

### MAKE AN IDOL ----- ERIKA

Second, I plan to make an idol who I set her as a normal idol in the future, then after using the 鞢 °\_BD5 she has becoming a most famous star ever. So I use facial capture software to make the 2D leaved by the people. image of Erika before she transforms, then I use C4D and zbrush to buil d up Erika 's model the star ver.

I collected some copyright-free photos of girls on the Internet and segmented the features such as facial features as

the original Erika 's image

Then I let her debut as an idol active on the Internet.

After that, inorder to design the second apperence of Erika, I made a voting on the internet to let the public decide what will she looks like.

I can use facial capture technology to control Erika's expressions, blinks and head movements

SCHOOL BOOK REPORT YOU HE ENGINE HOLD

And for the options about the appearance, body and personality I gave has opsitive ones, neutral ones and extreme ones.

There are 13 questions and each one gots about 10 options to choice.

On the first page, I give the personal information about Erika. She is a 19-year-old newcomer idol. In order to gain more love, she decided to change herself, so she wants to hear more people's opinions.But what she didn't expect was that not everyone is friendly.

PROPERTY OF STREET

9-8

For example, this is one of the collected data of the preference of Erika 's eyes.

using C4D to make s ome hair and the texture of the skin.

using C4D to render the model of Erika.