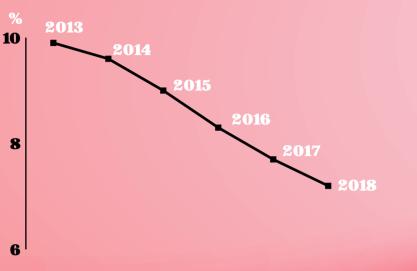

# related data

According to data from the National Bureau of Statistics and the Ministry of Civil Affairs, starting in 2013, the marriage rate in China has been declining, year by year.