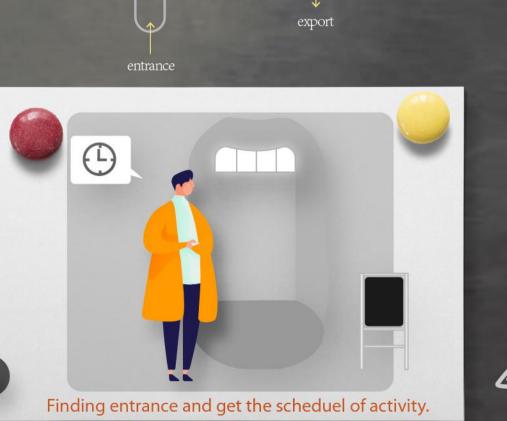

# DETAIL DESIGN

I chose flesh orange for the whole color, and used a lot of body tissue elements.

Hoping the entrance with a cartoonized mouth arouses people's curiosity, and then went to visit.

Here, you will be notified of the available participation time for each production activity every day.