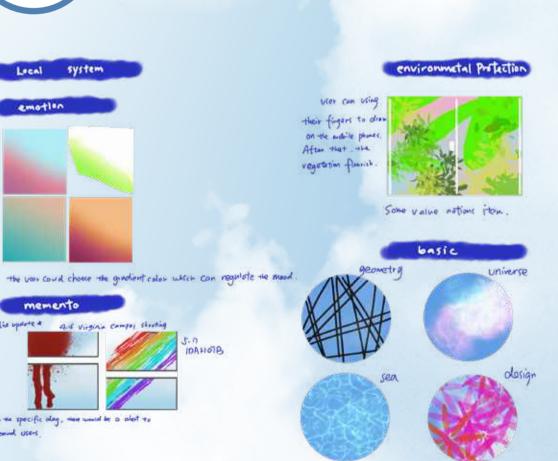

CONCEPT

DESIGN

CONNECTION

ISOLATION

Name of application: Window to the world AR

Experience the many benefits of adding creations to any windows in your home or anywhere you want, including creating mode, community mode, and world mode, with the Window to world AR app. The user could draw on the mobile devises and use augmented reality to see your how drawing works would show off on your windows. Then bring your vision to life with social sharing and more diversified channel to the outside.

## random graphic mode

to the support to

Interactive

Creative mode

weather module