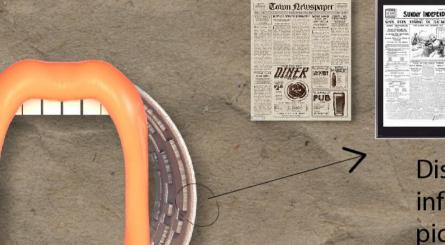

Display relevant information, news and pictures about pica.

The substitute and the food of the original pica patient bring a visual I prepared six different materials

This feeder can automatically drop food onto the plate.