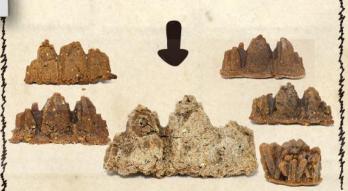

# » PRODUCTION PROCESS «

IN KITCHEN

Material: corn starch,

water, pigment,

# PLASTIC

Nostoc flagelliforme is a kind of algae that looks like hair. It is rich in minerals, iron, calcium,

Finally put it in the oven and bake at 65° for 3

## HAIR

Considering nutrition, color and soil-like loose texture, I iodine and protein, and only chose cooked soybean flour, 189kcal per 100 grams,. flour and rye flour as the base

Imitating six different soil textures

and added some black sesame seeds that can replenish iron and grains to increase the

## SOIL

Saccharum officinarum

It also has a high content of inorganic elements such as calcium, phosphorus and iron. Among them.

Its plant fiber is softer than ordinary wood, does not cause harm to the human body, and can help the body to discharge

waste that is not easy to be

discharged in the stomach and

I feel that these foods will not make me worry too much about health.

FEEDBACK «

It tastes very similar, and it is easier to accept, but I hope there are more varieties.