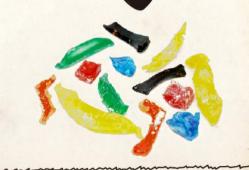

## WHAT DO THEY EAT?

Crayons, chalk, glue, markers, pencils, pens Art tools supplies Cigarette dust, baking powder powder Building materials Soil, glass, clay, stone, plaster, wood Rope, carpet, cloth, sponge, hair, pillow Candles, charcoal, coffee grounds, matches household products insects Alive or dead Screws, coins, nails, rust metal Book, label paper, toilet paper paper

Plastic cups, plastic toys

# » PRODUCTION PROCESS «

IN KITCHEN

Material: corn starch,

water, pigment,

# PLASTIC

Nostoc flagelliforme is a kind of algae that looks like hair. It is rich in minerals, iron, calcium,

Finally put it in the oven and bake at 65° for 3

## HAIR

Considering nutrition, color and soil-like loose texture, I iodine and protein, and only chose cooked soybean flour, 189kcal per 100 grams,. flour and rye flour as the base

Imitating six different soil textures

and added some black sesame seeds that can replenish iron and grains to increase the

## SOIL

Saccharum officinarum

It also has a high content of inorganic elements such as calcium, phosphorus and iron. Among them.

Its plant fiber is softer than ordinary wood, does not cause harm to the human body, and can help the body to discharge

waste that is not easy to be

discharged in the stomach and

I feel that these foods will not make me worry too much about health.

FEEDBACK «

It tastes very similar, and it is easier to accept, but I hope there are more varieties.