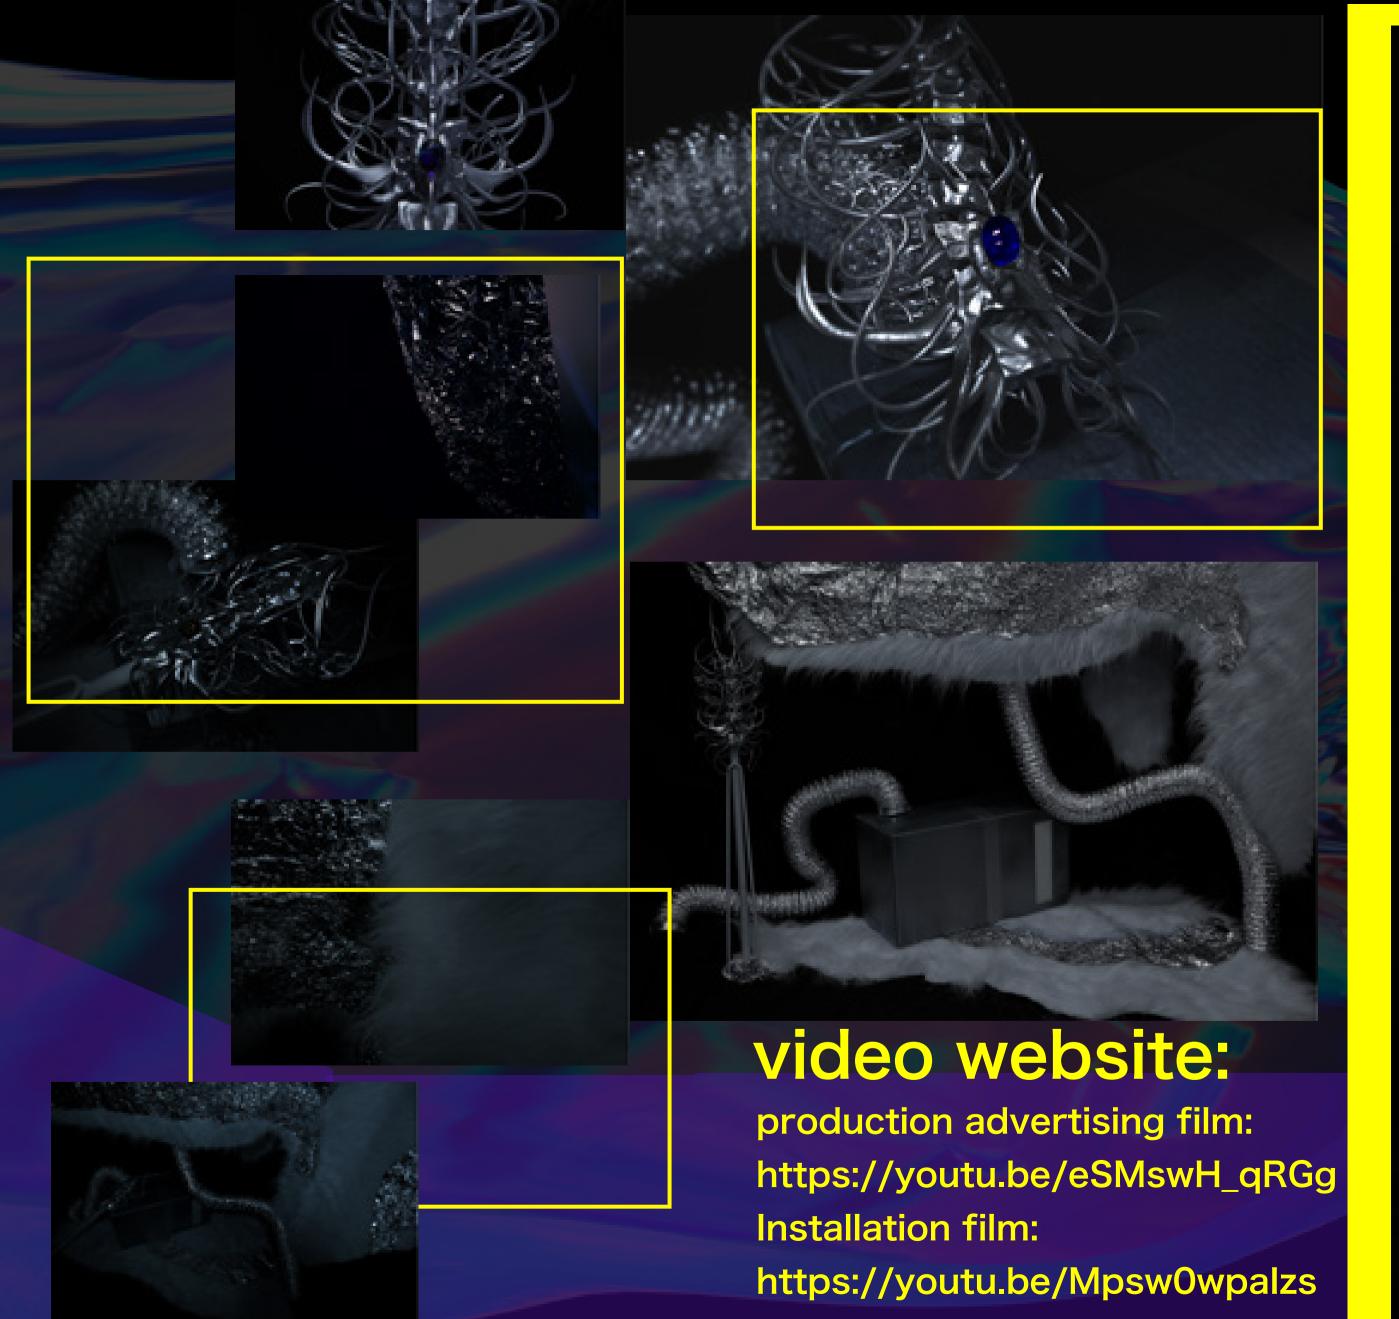

the draft of the 鞢 ° BD5

This patch is the video proection system which could weared by the idols and projects the control panel.

the first design of the projection patch

three types of models of the projection patch.

three different ways to wear the patches.

the model of the 鞢 ° BD5

the firdt design of the control interface.