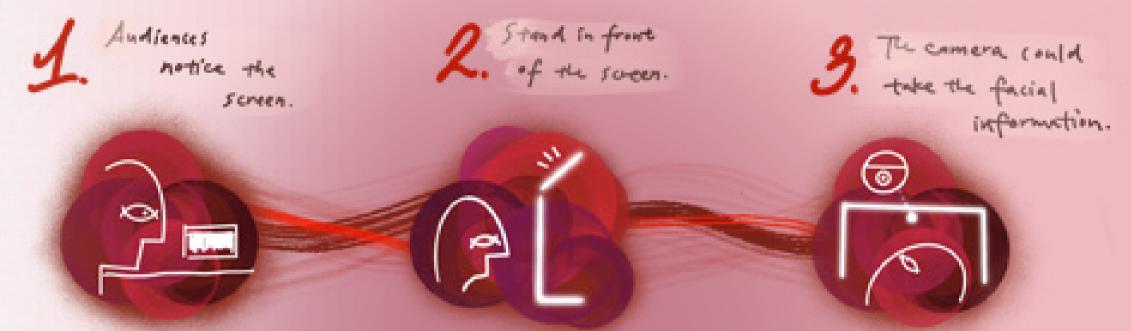

the draft of the 鞢 ° BD5

This patch is the video proection system which could weared by the idols and projects the control panel.

the first design of the projection patch

three types of models of the projection patch.

three different ways to wear the patches.

the model of the 鞢 ° BD5

the firdt design of the control interface.