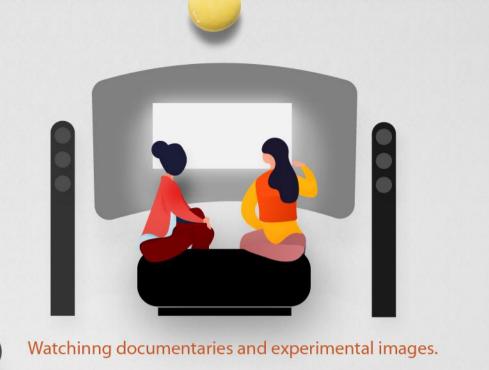

### THEATER

0

, • • • • • • • • • • • • • •

Two videos will be played at the same time here

including experimental videos and

popular science videos.

At the back of the screening hall, people who want to find companions or communicate with each other can wait a while and find someone like themselves to chat.