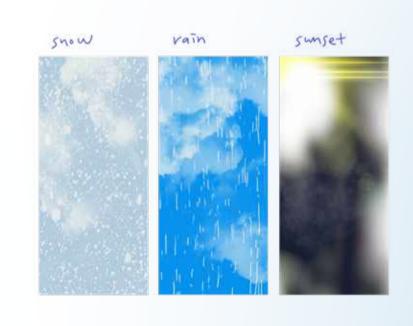

CONCEPT

DESIGN

CONNECTION

ISOLATION

Name of application: Window to the world AR

Experience the many benefits of adding creations to any windows in your home or anywhere you want, including creating mode, community mode, and world mode, with the Window to world AR app. The user could draw on the mobile devises and use augmented reality to see your how drawing works would show off on your windows. Then bring your vision to life with social sharing and more diversified channel to the outside.

This AR app combines the latest AR technology and real-time news updating so you can experience a new way to interact with the outside like never before. Features:

- Explore a variety of how we look though the window.
- Share and communicate results.

## random graphic mode

to the support to

Interactive

Creative mode

weather module