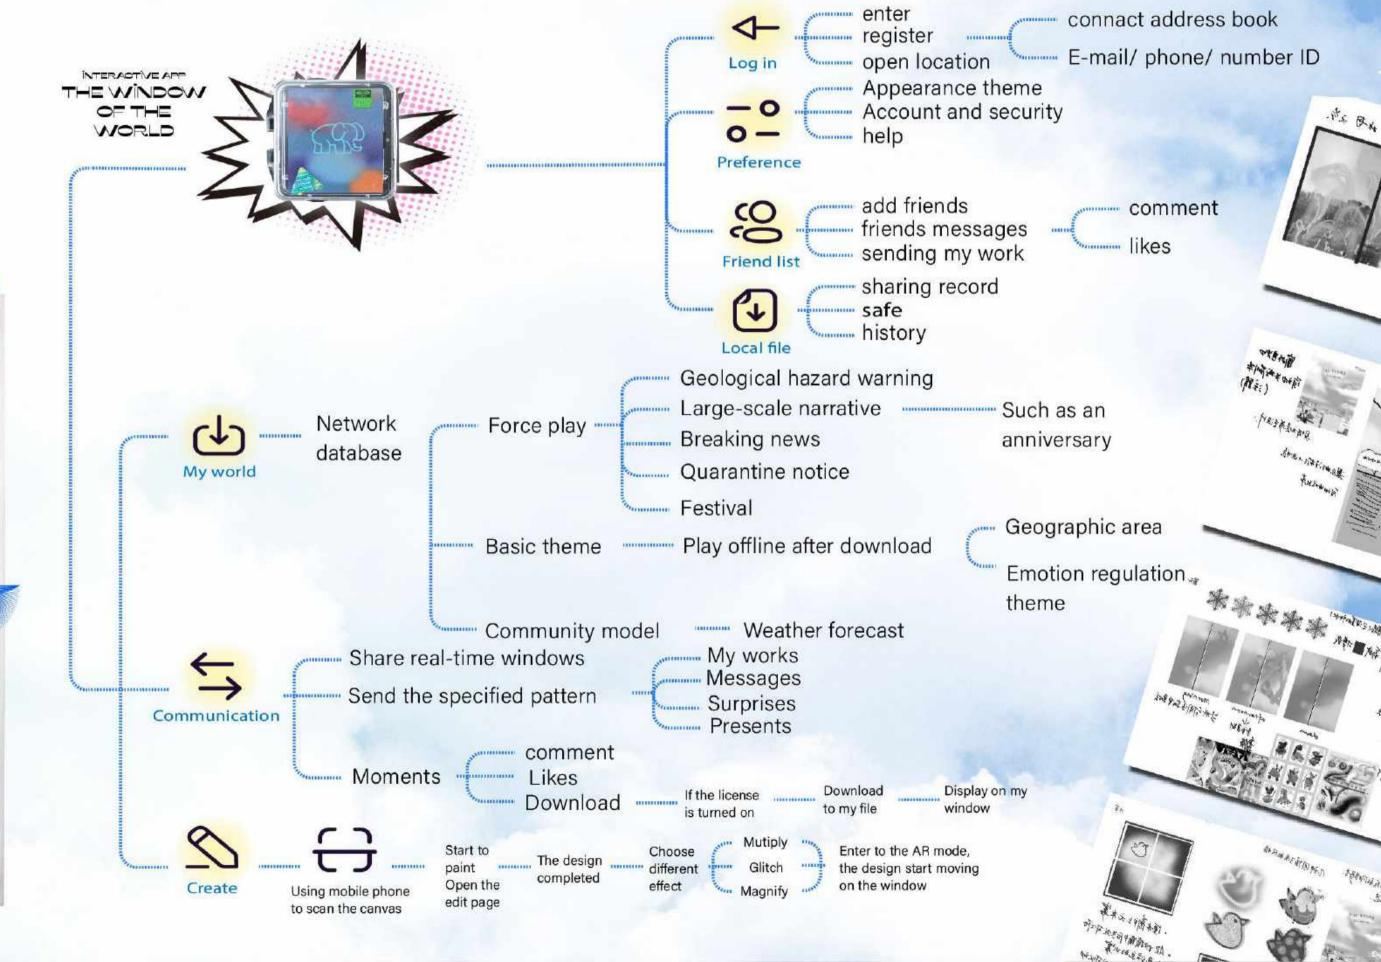

CONCEPT

DESIGN

CONNECTION

ISOLATION

Name of application: Window to the world AR

Experience the many benefits of adding creations to any windows in your home or anywhere you want, including creating mode, community mode, and world mode, with the Window to world AR app. The user could draw on the mobile devises and use augmented reality to see your how drawing works would show off on your windows. Then bring your vision to life with social sharing and more diversified channel to the outside.

This AR app combines the latest AR technology and real-time news updating so you can experience a new way to interact with the outside like never before. Features:

- Explore a variety of how we look though the window.
- Share and communicate results.

- Visualize in your space with augmented reality.
- Easy access to be noticed when there is an event happened or memorial day.

CONCEPT DEVELOPMENT

The New York Times recently launched an art project, inviting 17 illustrators living in various parts of New York to draw the world outside their windows.