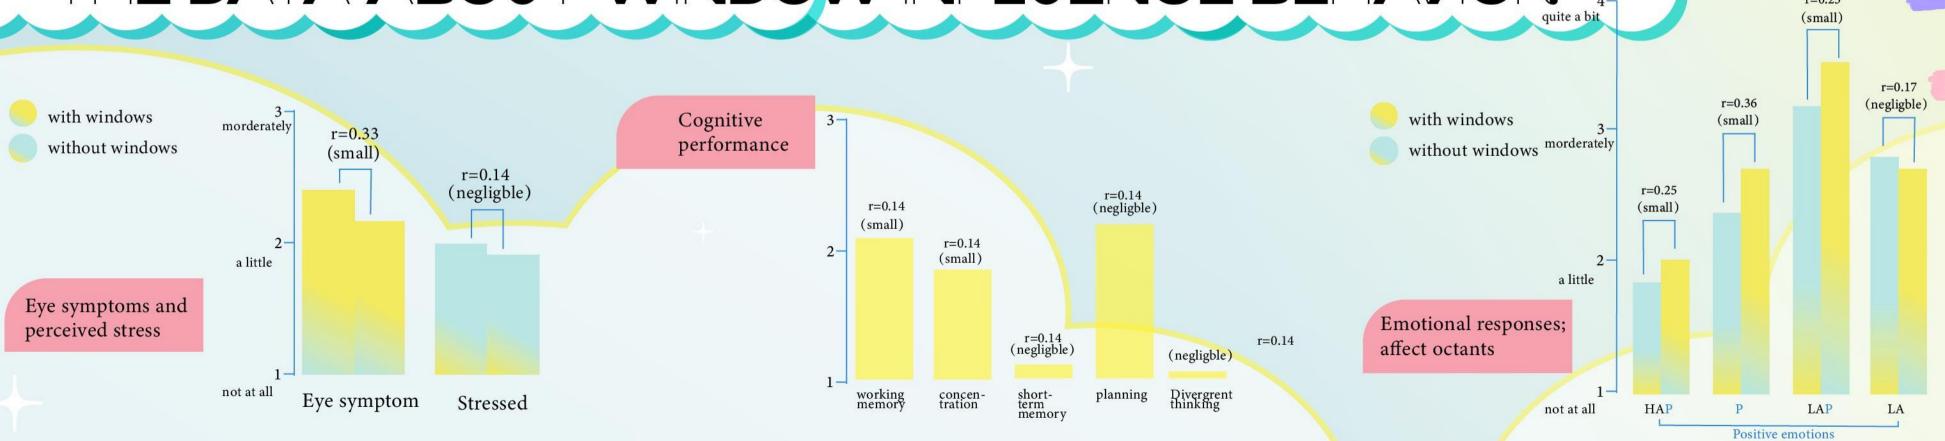

# Research has found that compared with windowless rooms, people in rooms with windows present more positive behaviors. For example, they constantly feel content, satisfied, and rarely do they show negative emotions such as sadness and drowsiness.

In addition, in these well-illuminated rooms, people have stronger capability in memory and concentration. However, the presence or absence of windows makes no significant difference in people's short-term memory, planning, and creativity.

Compared with rooms without windows, rooms with windows bring people more positive emotions and lower the incidence of negative emotions.

In rooms with windows, people's memory and concentration are enhanced.