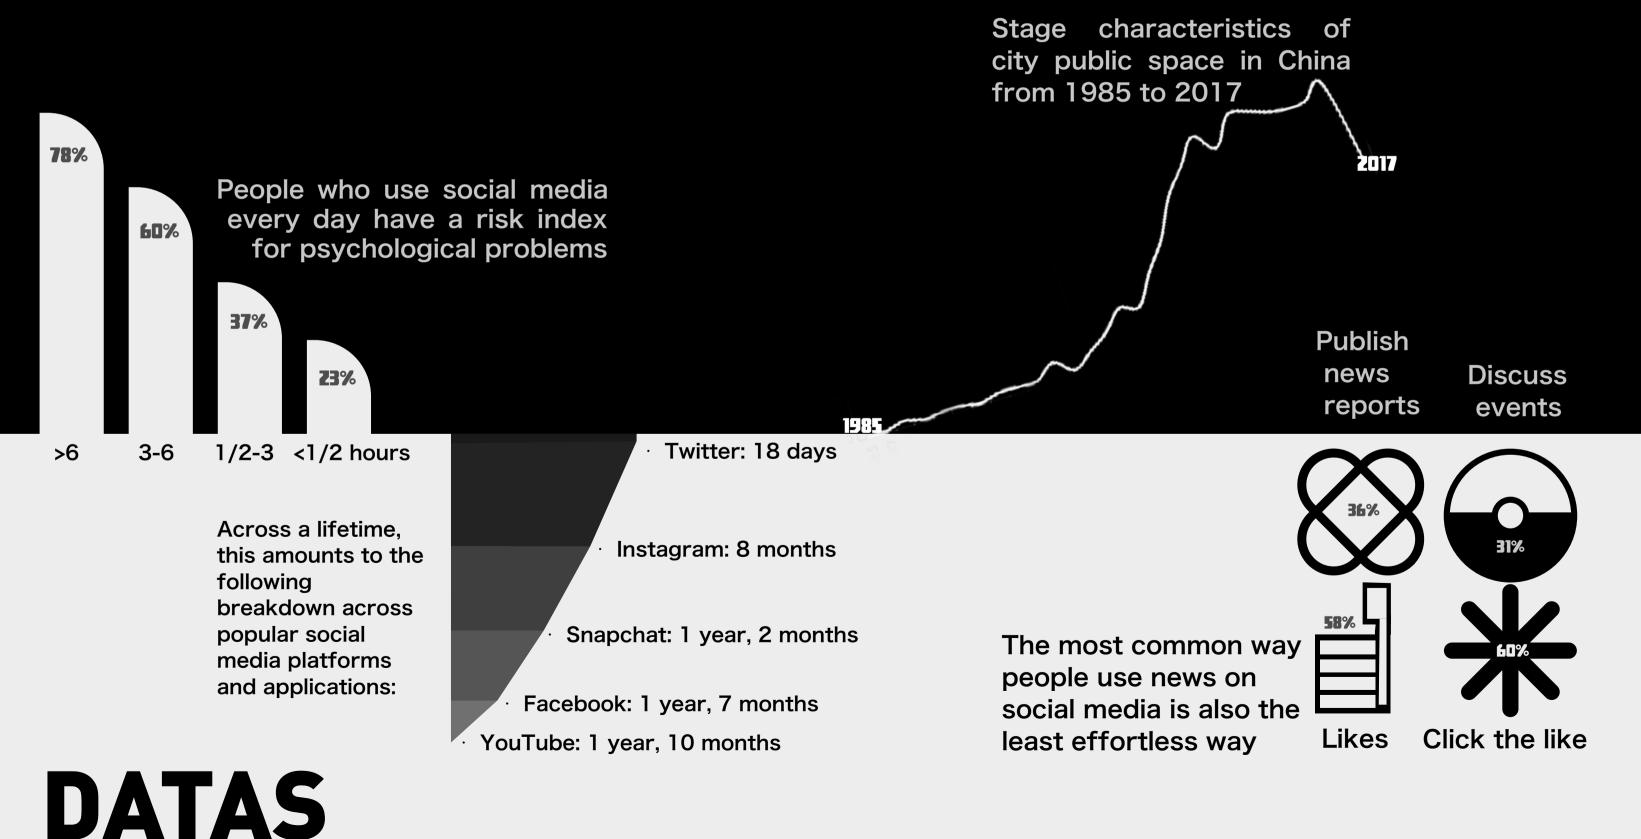

the amounts of changing of idol incubating onlie show during 2017-2020 in

most viewed vtuber videos on youtube in 2020

1.it is hard for people nowadays to satisfy their emotion requirement distance, quantity and tolerance perspective) 3. The speed of information propagating is faster and faster. 4.people always need a channel to relieve their feelings and stars who are commen targets which is hardly make mistakes to discuss

shows proves that people's demand for idols will continue to increase. Th e number of people who choose to be single, late marriage and non-marriage is more than before. 3. Related industries are driven by the idol industry. 4. There are more communication platforms between people.