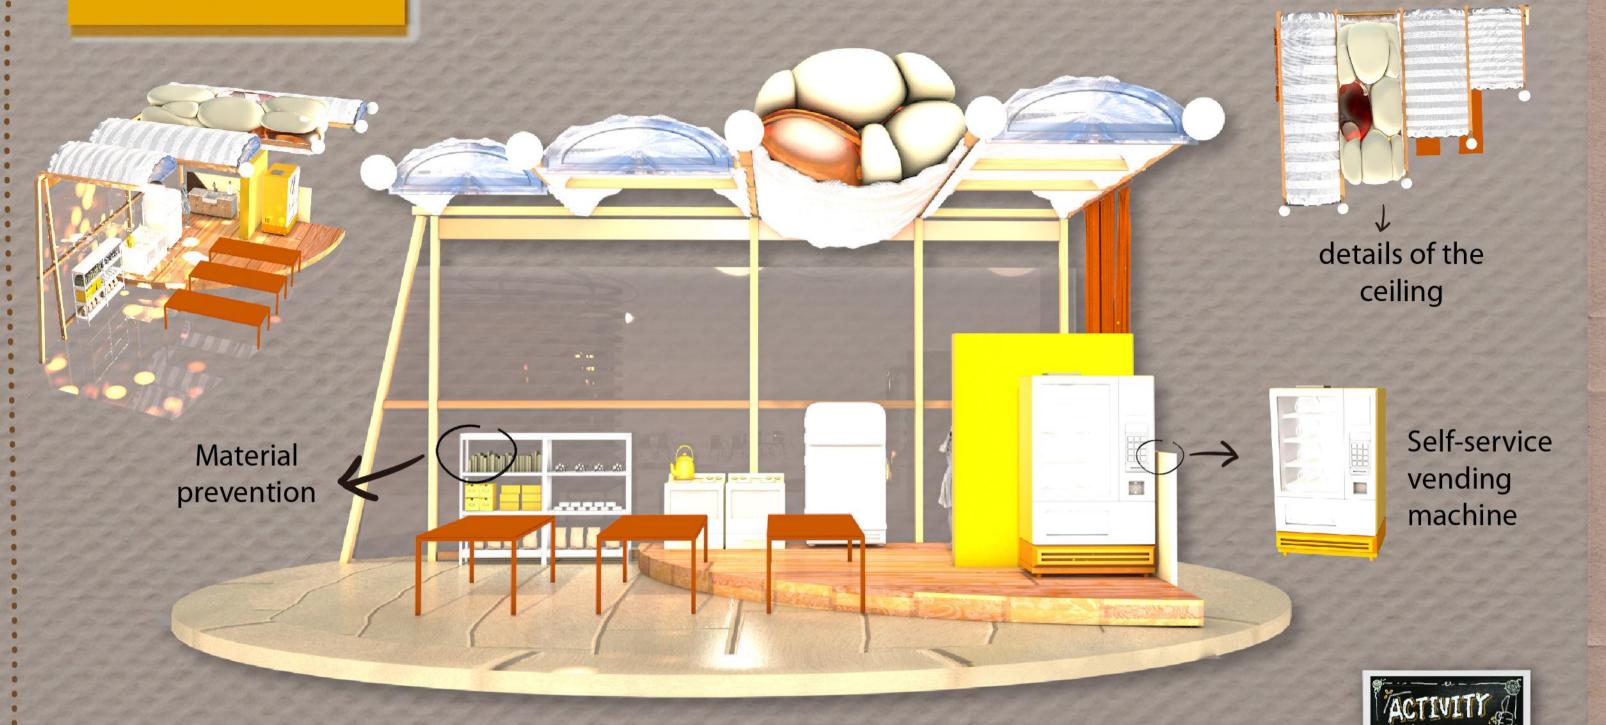

ENTRANCE FRONT PORCH

# DETAIL DESIGN

I chose flesh orange for the whole color, and used a lot of body tissue elements.

Hoping the entrance with a cartoonized mouth arouses people's curiosity, and then went to visit.

Here, you will be notified of the available participation time for each production activity every day.

Display relevant information, news and pictures about pica.

The substitute and the food of the original pica patient bring a visual I prepared six different materials

This feeder can automatically drop food onto the plate.

The outside here is a device similar to human skin.

### THEATER

0

, • • • • • • • • • • • • • •

Two videos will be played at the same time here

including experimental videos and

popular science videos.

At the back of the screening hall, people who want to find companions or communicate with each other can wait a while and find someone like themselves to chat.

### KITCHEN

Kitchen sink

At the time of the activity, the assistant will lead the participants to try to make alternatives. The activity will be very flexible. In addition to the basic production methods, participants can also add their own ideas.

Activity planning

MESSAGE AREA After entering this room, people can give feedback, leave a message and express their opinions. They can say their views on this lightning, or what they want to say to the group of pica patients, or suggestions for the alternatives we provide.

At the same time, we also have a special service button here. You can make an appointment with a professional psychologist in the system for counseling. There will be a psychologist coming to the communication room to wait from 3 to 5 pm every day. Patients who hope to communicate with him can get it from here The location and information of the doctor. I hope that this pop-up shop can give people who dare not go to the hospital to face their own illnesses the courage

to see a doctor.

••••••••••

SHOP

There are several alternatives to foods that are most frequently talked about for pica sufferers.

In addition to actually trying to make food, I also designed packaging that has a texture similar to the original materia