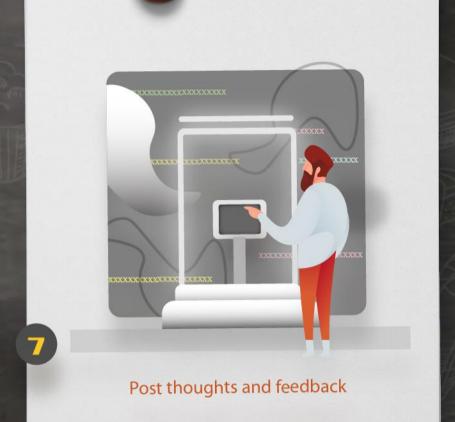

Activity planning

MESSAGE AREA After entering this room, people can give feedback, leave a message and express their opinions. They can say their views on this lightning, or what they want to say to the group of pica patients, or suggestions for the alternatives we provide.

At the same time, we also have a special service button here. You can make an appointment with a professional psychologist in the system for counseling. There will be a psychologist coming to the communication room to wait from 3 to 5 pm every day. Patients who hope to communicate with him can get it from here The location and information of the doctor. I hope that this pop-up shop can give people who dare not go to the hospital to face their own illnesses the courage