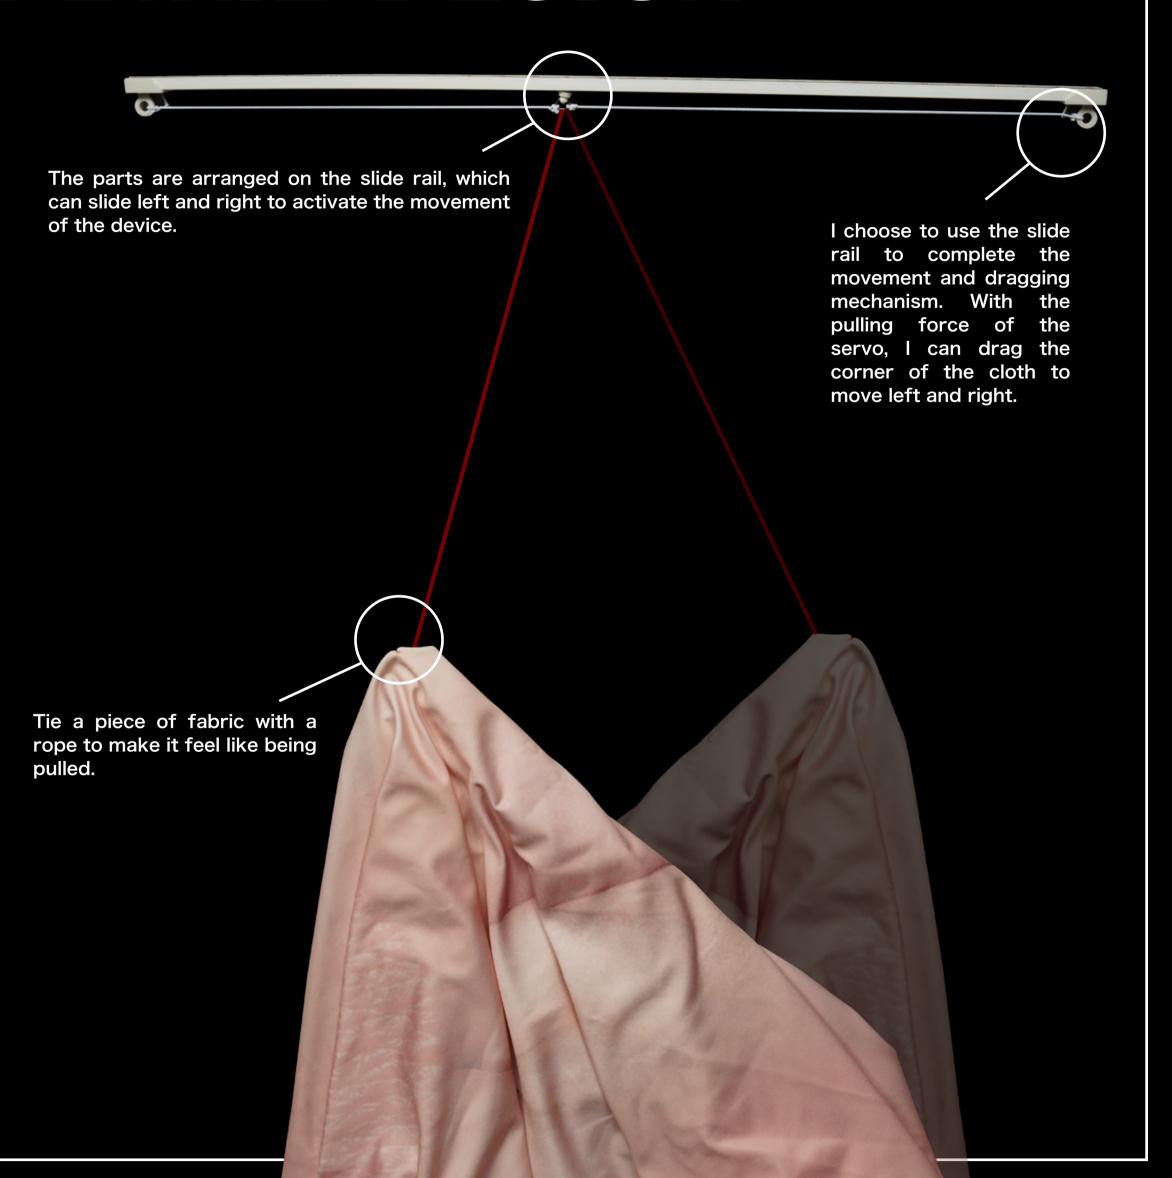

# CONCLUSION

I want to reflect this kind of spatial drag and human alienation in my installation. In addition to that, in creating a sense of uneasiness, the internal space of the device itself conflicts with the external space.

# DETAIL DESIGN