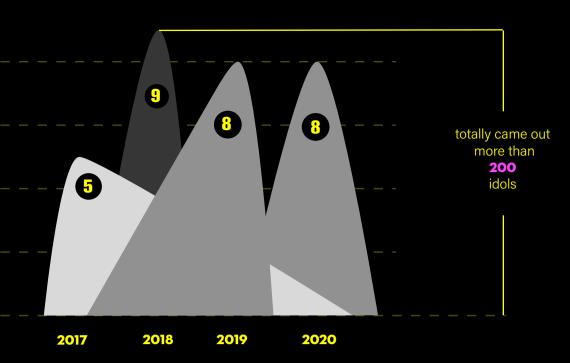

the amounts of changing of idol incubating onlie show during 2017-2020 in

most viewed vtuber videos on youtube in 2020

1.it is hard for people nowadays to satisfy their emotion requirement distance, quantity and tolerance perspective) 3. The speed of information propagating is faster and faster. 4.people always need a channel to relieve their feelings and stars who are commen targets which is hardly make mistakes to discuss

shows proves that people's demand for idols will continue to increase. Th e number of people who choose to be single, late marriage and non-marriage is more than before. 3. Related industries are driven by the idol industry. 4. There are more communication platforms between people.