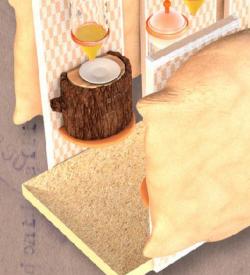

Display relevant information, news and pictures about pica.

The substitute and the food of the original pica patient bring a visual I prepared six different materials

This feeder can automatically drop food onto the plate.

The outside here is a device similar to human skin.