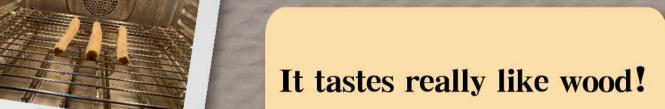

## 4:4:4:4:4:4:4:4:4:4:4

Lena/20

Melody/20

Mikemm

Amileem

I feel the same pleasure that smokers feel after having a cigarette…I feels estless and irritable

e or And This

loved most of my life with undiagnosed pica. What always got to me was wood. I love the smell, the taste, and the crunch.

# PLASTIC

Nostoc flagelliforme is a kind of algae that looks like hair. It is rich in minerals, iron, calcium,

Finally put it in the oven and bake at 65° for 3

## HAIR

Considering nutrition, color and soil-like loose texture, I iodine and protein, and only chose cooked soybean flour, 189kcal per 100 grams,. flour and rye flour as the base

Imitating six different soil textures

waste that is not easy to be

discharged in the stomach and

I feel that these foods will not make me worry too much about health.

FEEDBACK «

It tastes very similar, and it is easier to accept, but I hope there are more varieties.