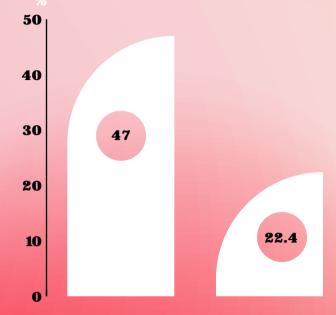

#### During 2020 to 2021 on the tiktok:

ost love theme vedio have posted the self-

At the same time, nearly 47% of South Korean single women believe that marriage is necessary; in 2018, this number dropped to 22.4%. The number of marriages dropped from 434,900 in 1996 to