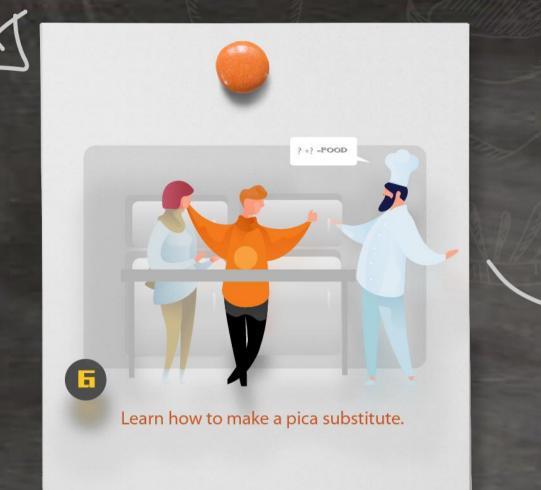

### KITCHEN

Kitchen sink

At the time of the activity, the assistant will lead the participants to try to make alternatives. The activity will be very flexible. In addition to the basic production methods, participants can also add their own ideas.