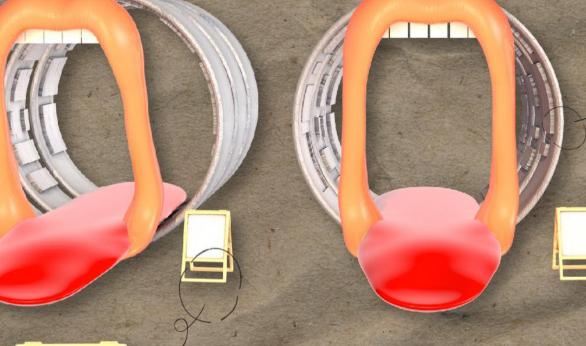

# DETAIL DESIGN

I chose flesh orange for the whole color, and used a lot of body tissue elements.

Hoping the entrance with a cartoonized mouth arouses people's curiosity, and then went to visit.

Here, you will be notified of the available participation time for each production activity every day.

Display relevant information, news and pictures about pica.

The substitute and the food of the original pica patient bring a visual I prepared six different materials

This feeder can automatically drop food onto the plate.

The outside here is a device similar to human skin.