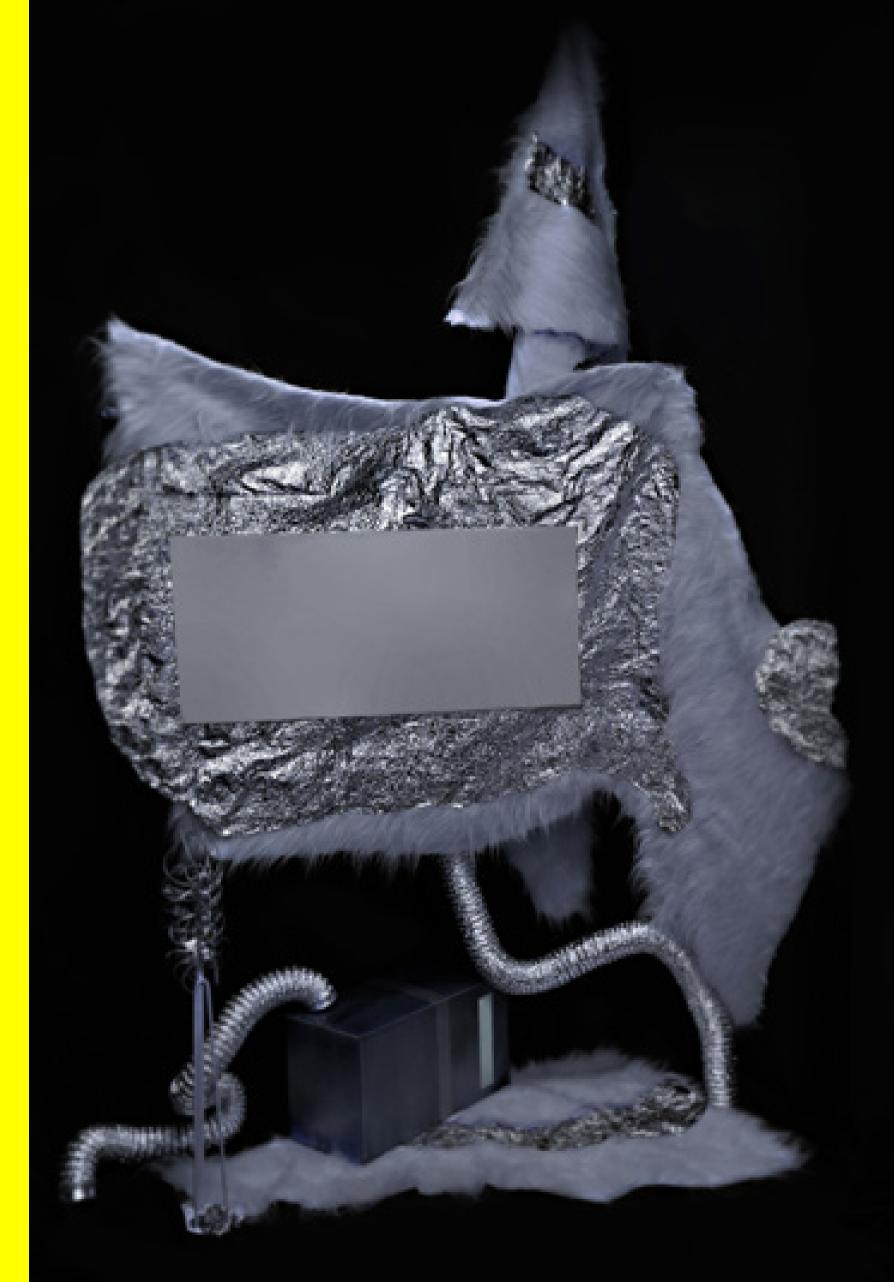

the draft of the 鞢 ° BD5

This patch is the video proection system which could weared by the idols and projects the control panel.

the first design of the projection patch

three types of models of the projection patch.

three different ways to wear the patches.

the model of the 鞢 ° BD5

the firdt design of the control interface.