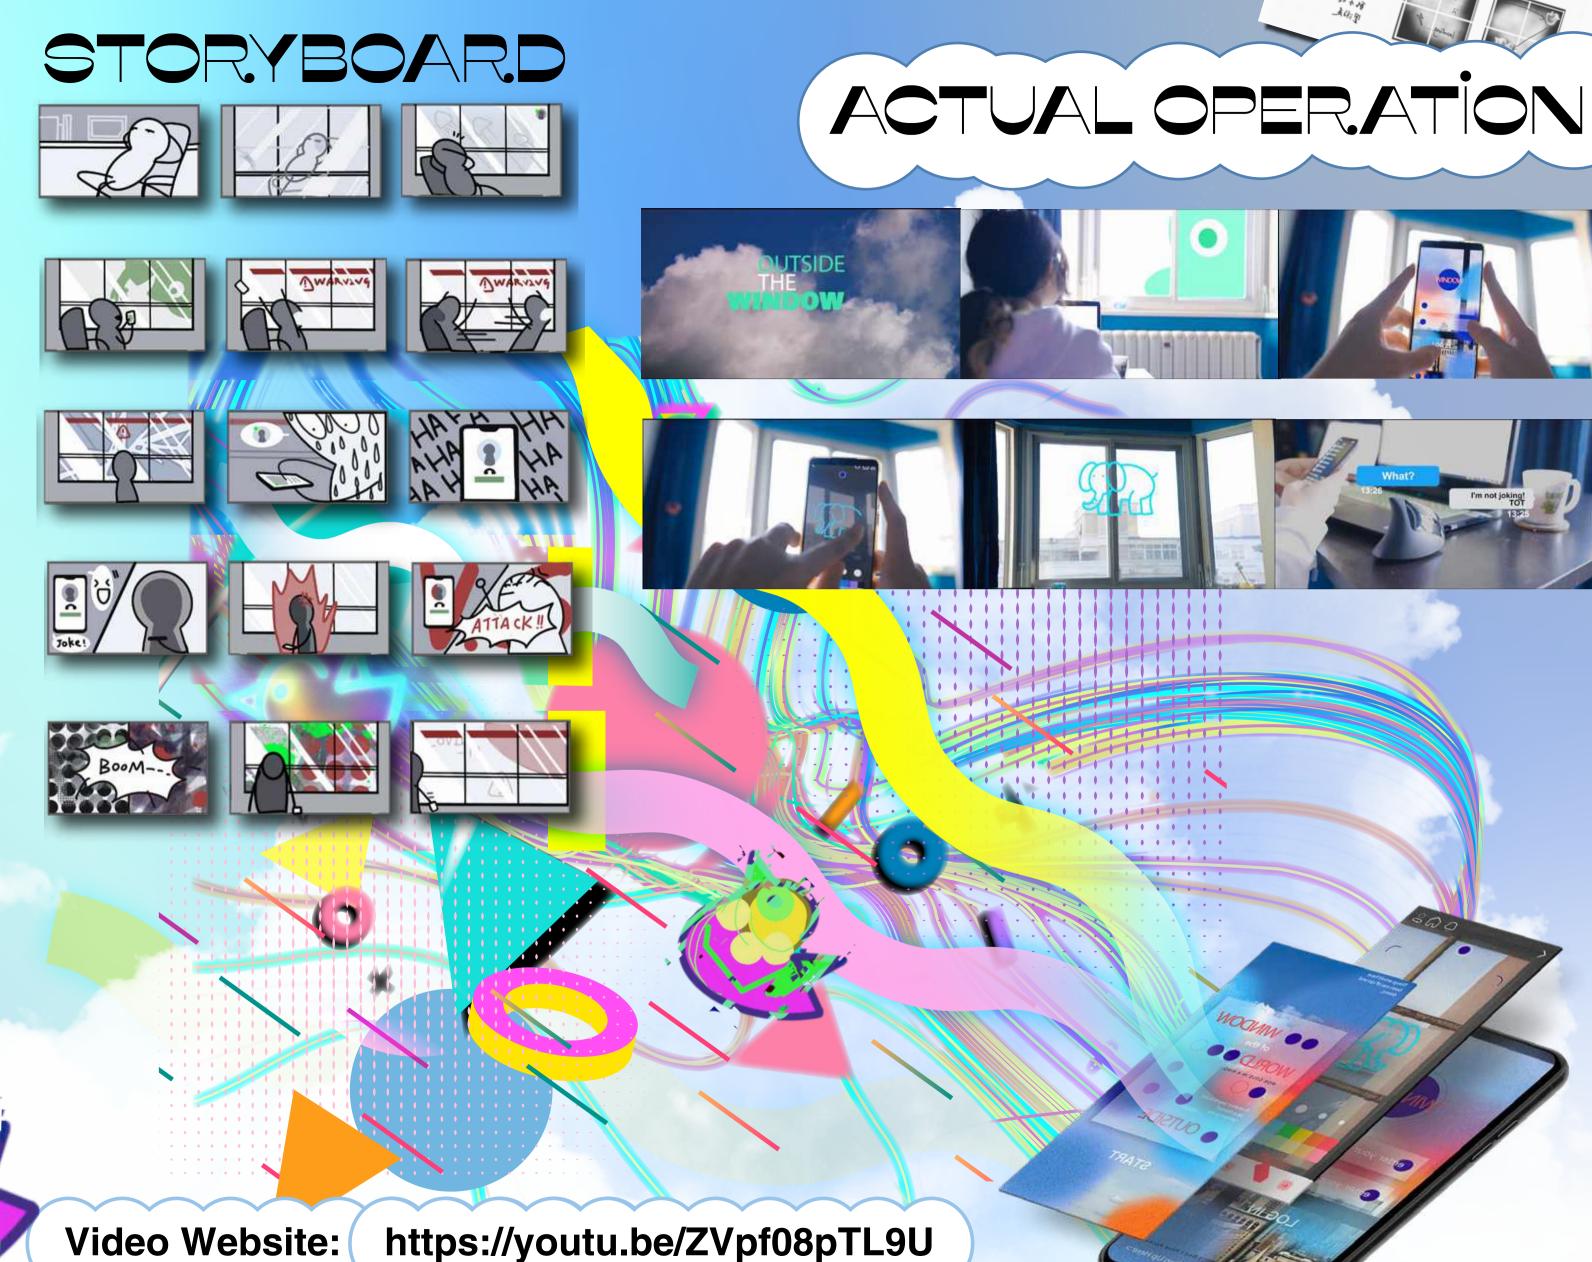

on to life with social sharing and more diversified channel to the outside.

This AR app combines the latest AR technology and real-time news updating so you can experience a new way to interact with the outside like never before. Features:

- Explore a variety of how we look though the window.
- Share and communicate results.

- Visualize in your space with augmented reality.
- Easy access to be noticed when there is an event happened or memorial day.

CONCEPT DEVELOPMENT





The New York Times recently launched an art project, inviting 17 illustrators living in various parts of New York to draw the world outside their windows.

# VISUAL DÉSIGN

## random graphic mode



















to the support to















Interactive

Creative mode







weather module



# PROGRAMMING









experience design & curation design & space design 2021. 10-12





## BACKGROUND

The reason why I want to make a design about pica, or allotriophagia, is because of an experience in my childhood. In fact, when I was 5-6 years old, I had the experience of eating hair for a period of time. Although I did not recognize it as a disorder at that time, I learned that it was diagnosed a kind of pica when I grew up. Fortunately, my symptoms disappeared quickly, but when I did my studies, I found that many people did not gradually recover with age like me, but were still troubled by it in later adulthood.

In light of such a situation, I was thinking about why I once started eating hair. There are certainly environmental and psychological factors in it. Thinking about what I can do for this