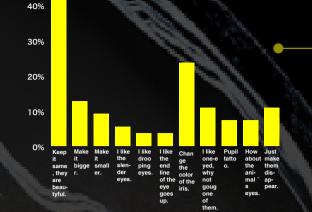

1. 1. People look for spiritual supplies from all aspects. 2. The appearance is becoming more and more critical.

1. The requirements and standards for people's arrival are polarized, requiring people with a strong sense of morality not to make a mistake, and at the same time, they believe that people who have no moral