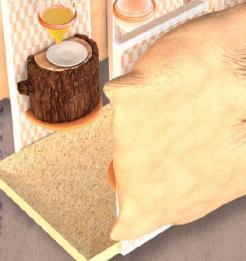

Display relevant information, news and pictures about pica.

The substitute and the food of the original pica patient bring a visual I prepared six different materials

This feeder can automatically drop food onto the plate.

The outside here is a device similar to human skin.