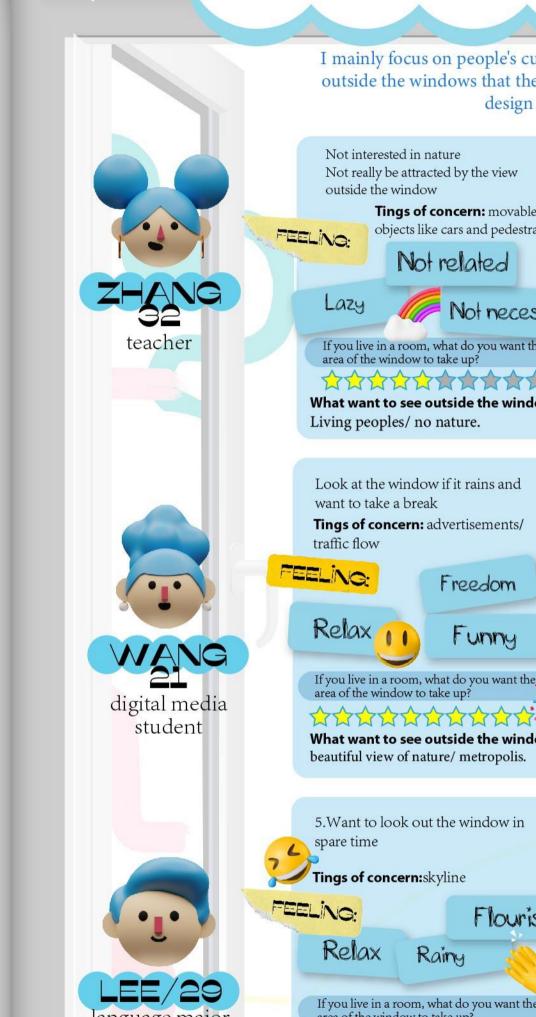

## USER RESEARCH

I mainly focus on people's current dependence on the windows, the thing outside the windows that they care about, the emotions they feel, and the design of their ideal windows. Not interested in nature High frequency of looking outside the Not really be attracted by the view Like to be in a trance Could not describe clearly the feeling but Tings of concern: movable will look at the window unconsciously 🥖 Tings of concern: movable objects Not related Enjoyable Not necessary If you live in a room, what do you want the If you live in a room, what do you want the area of the window to take up? **\*\*\*\*\*\*\*\*** What want to see outside the window: Living peoples/ no nature. Look at the window if it rains and Feeling alive due to connection between inside and outside want to take a break Tings of concern: advertisements Tings of concern: almost everything traffic flow Peace Freedom Sense of security Relax Funny If you live in a room, what do you want the If you live in a room, what do you want the area of the window to take up? What want to see outside the window What want to see outside the window: eautiful view of nature/ metropolis. orderly placed houses. Need to go outside and want to 5. Want to look out the window in change the mood Tings of concern: sky/ plants/ construction/ something make nosie

Enjoyable

Flourish

立立立立立立立立立立

sky without clouds/ sky full of stars/

What want to see outside the window:

Comfortable

Wanna go out 🛴

If you live in a room, what do you want the

What want to see outside the windows

natural view/ sea and mountains.

CHEN/28

sculpture student

GUO/20

visual communi-

cation student

Most people will frequently look at the window blankly, because there is nothing to see outside