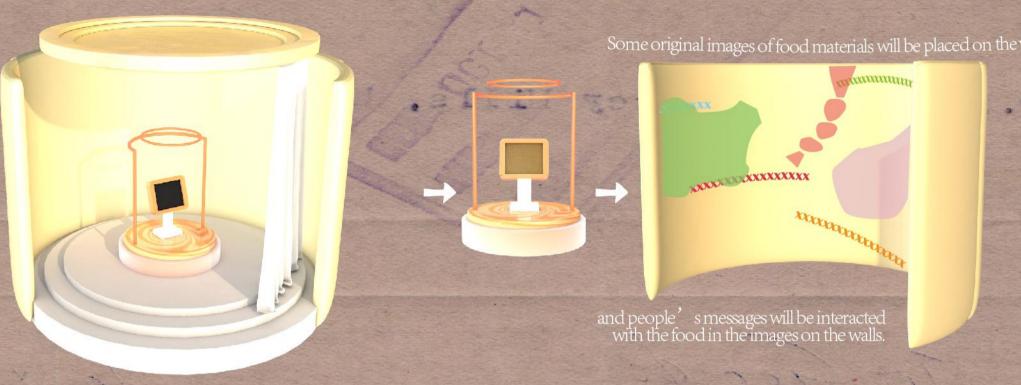

Display relevant information, news and pictures about pica.

The substitute and the food of the original pica patient bring a visual I prepared six different materials

This feeder can automatically drop food onto the plate.