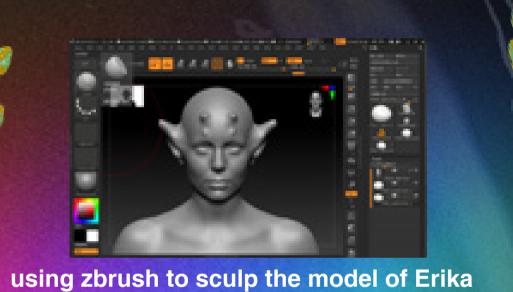

### MAKE AN IDOL ----- ERIKA

Second, I plan to make an idol who I set her as a normal idol in the future, then after using the 鞢 °\_BD5 she has becoming a most famous star ever. So I use facial capture software to make the 2D leaved by the people. image of Erika before she transforms, then I use C4D and zbrush to buil d up Erika 's model the star ver.