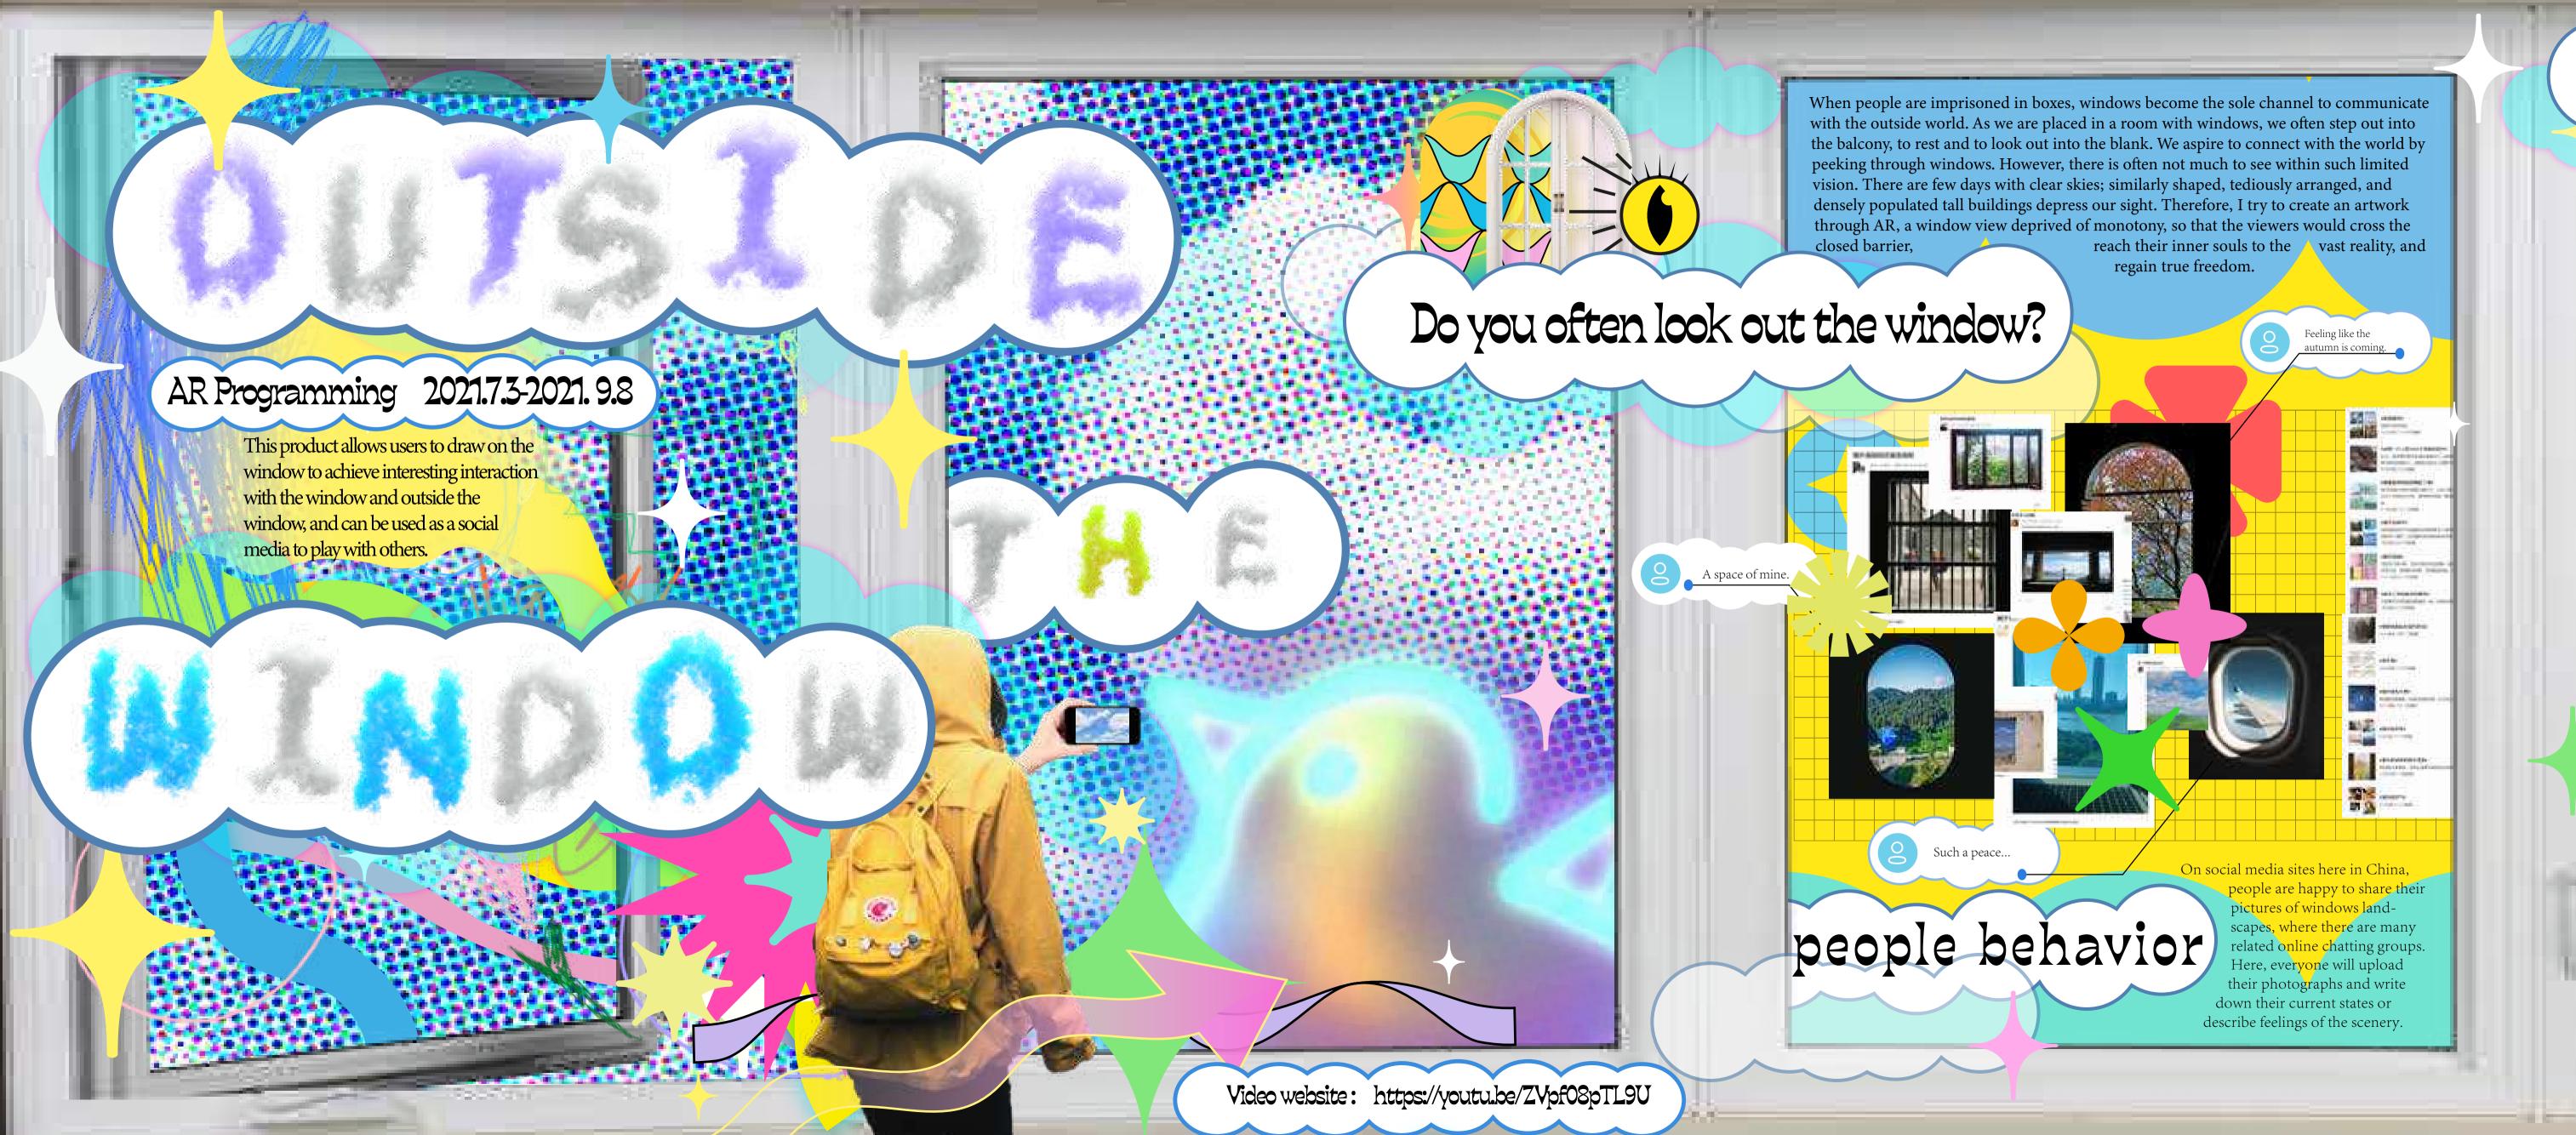

## INSPRIATION

According to my research, as a transparent and interactive screen, windows, which communicate with the outside world, needs to be intriguing, interactive, participating and creative. It should also function in emotional adjustment, weather viewing, stress relief, and the system's own narrative record. Moreover, they often contain the role in social purposes.

CONCEPT

DESIGN

CONNECTION

ISOLATION

Name of application: Window to the world AR

Experience the many benefits of adding creations to any windows in your home or anywhere you want, including creating mode, community mode, and world mode, with the Window to world AR app. The user could draw on the mobile devises and use augmented reality to see your how drawing works would show off on your windows. Then bring your vision to life with social sharing and more diversified channel to the outside.

This AR app combines the latest AR technology and real-time news updating so you can experience a new way to interact with the outside like never before. Features:

- Explore a variety of how we look though the window.
- Share and communicate results.

- Visualize in your space with augmented reality.
- Easy access to be noticed when there is an event happened or memorial day.

CONCEPT DEVELOPMENT

The New York Times recently launched an art project, inviting 17 illustrators living in various parts of New York to draw the world outside their windows.

## USER RESEARCH

I mainly focus on people's current dependence on the windows, the thing outside the windows that they care about, the emotions they feel, and the design of their ideal windows. Not interested in nature High frequency of looking outside the Not really be attracted by the view Like to be in a trance Could not describe clearly the feeling but Tings of concern: movable will look at the window unconsciously 🥖 Tings of concern: movable objects Not related Enjoyable Not necessary If you live in a room, what do you want the If you live in a room, what do you want the area of the window to take up? **\*\*\*\*\*\*\*\*** What want to see outside the window: Living peoples/ no nature. Look at the window if it rains and Feeling alive due to connection between inside and outside want to take a break Tings of concern: advertisements Tings of concern: almost everything traffic flow Peace Freedom Sense of security Relax Funny If you live in a room, what do you want the If you live in a room, what do you want the area of the window to take up? What want to see outside the window What want to see outside the window: eautiful view of nature/ metropolis. orderly placed houses. Need to go outside and want to 5. Want to look out the window in change the mood Tings of concern: sky/ plants/ construction/ something make nosie