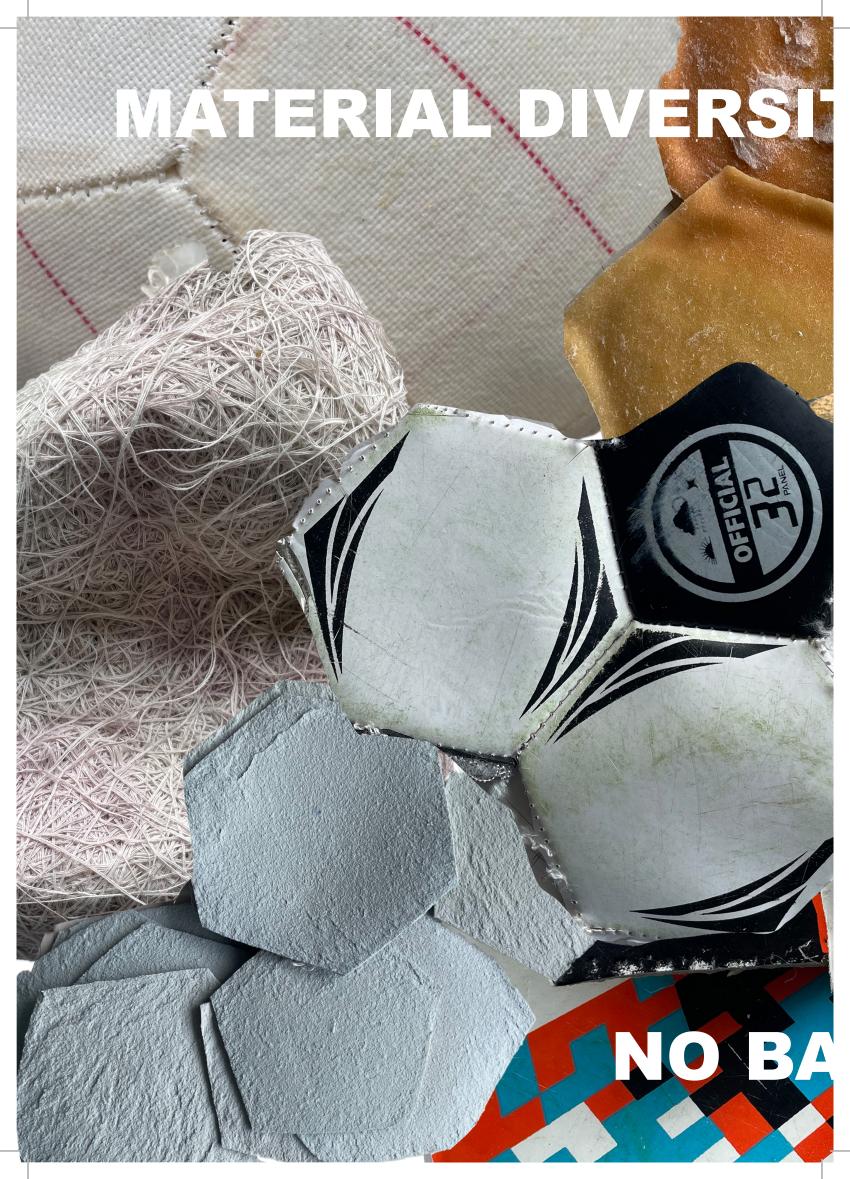

FOOTBALL PRODUCTION IS HUGE, AROUND 40.000.000 FOOTBALLS ARE PRODUCED **EVERY YEAR ONLY BY FIFA (The Fédération** internationale de football association). **TOXIC CHEMICALS ARE USED DURING** THE PRODUCTION AND ALMOST EVERY **FOOTBALL IS PRODUCED IN ASIA AND** TRANSPORTED TO THE AMERICAS OR **EUROPE TO BE SOLD. WHEN A FOOTALL IS SOLD IT HAS A LIFESPAN OF 1-2 YEARS** UNTIL IT'S EITHER THROWN AWAY. AUCTIONED (if it is a valuable football) OR FORGOTTEN IN YOUR FAMILY'S GARAGE. IT IS ESTIMATED THAT 20.000.000 FOOTBALLS END UP IN AFRICAN LANDFILLS **EVERY YEAR YET MANY AFRICANS DON'T EVEN OWN FOOTBALLS.** THE PROBLEM WITH THE LIFE OF THE FOOTBALL IS THAT MOST OF THEM THAT ARE THROWN AWAY ARE NOT TRASH, THE **OWNER SIMPLY JUST GOT THE NEWER** MODEL AND STOPPED USING THE OLD ONE. IN THIS PROJECT I AM SHOWING THE **POSSIBILITIES IN RECYCLING FOOTBALLS** AND HOW VALUABLE THAT MATERIAL IS. **ALMOST EVERY COMMERCIAL FOOTBALL IS** MADE WITH PLASTICS, COTTON AND BUTYL RUBBER.

## **ALL BALLS I TOOK APART**

ORIGO BALL - 2018 - 32 PANELS - NO LOCATION **COCA COLA EURO BALL - 2012 - 14 PANELS - NO LOCATION SONDICO - 2022 - 32 PANELS - CHINA ERREA STREAM HYBRID - NO DATE - 32 PANELS - PAKISTAN** NIKE INCYTE - 10.2013 - 32 PANELS - PAKISTAN MITRE RELAY - 4.7.2015 - 32 PANELS - NO LOCATION SELECT SUPREME SUPER - 9.2013 - 32 PANELS - PAKISTAN SELECT TEAM - 8.2019 - 32 PANELS - PAKISTAN MITRE DELTA (EFL) - 30.12.21 - 30 PANELS - NO LOCATION SELECT BRILLIANT SUPER - 10.2008 - 32 PANELS - PAKISTAN **HUMMELS 0.8 ELITE - 01.03.2011 - 32 PANELS - NO LOCATION UNMARKED BALL - NO DATE -18 PANELS - NO LOCATION MUNDO GOAL - NO DATE - 32 PANELS - CHINA NIKE AEROW TRAC - 2015 - 12 PANELS - PAKISTAN** 