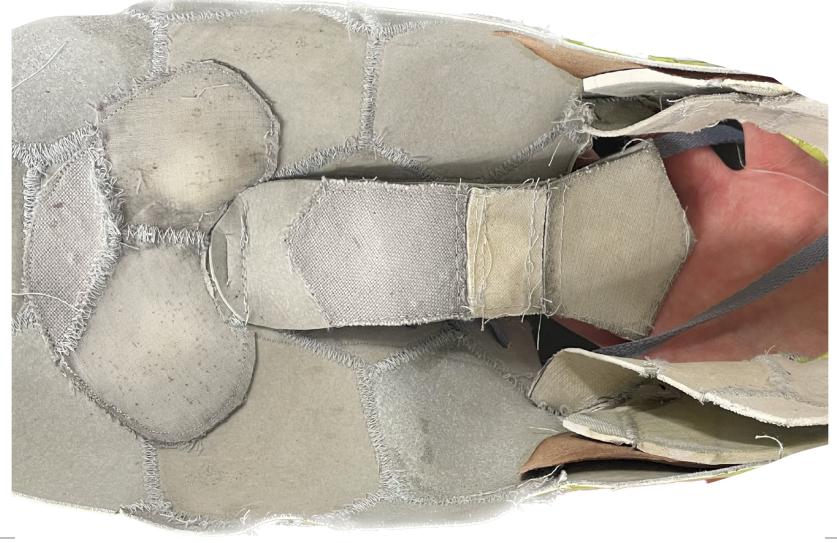

IF IT IS POSSIBLE TO MAKE FUNCTIONAL FOOTBALL BOOTS WITH DISCARDED FOOTBALLS IT IS POSSIBLE TO MAKE ALMOST EVERY TEXTILE RELATED PRODUCT WITH DISCARDED FOOTBALLS SINCE THE BOOTS ARE PRODUCTS THAT NEED TO BE THE MOST STURDY AND COMFORTABLE IN FOOTBALL.