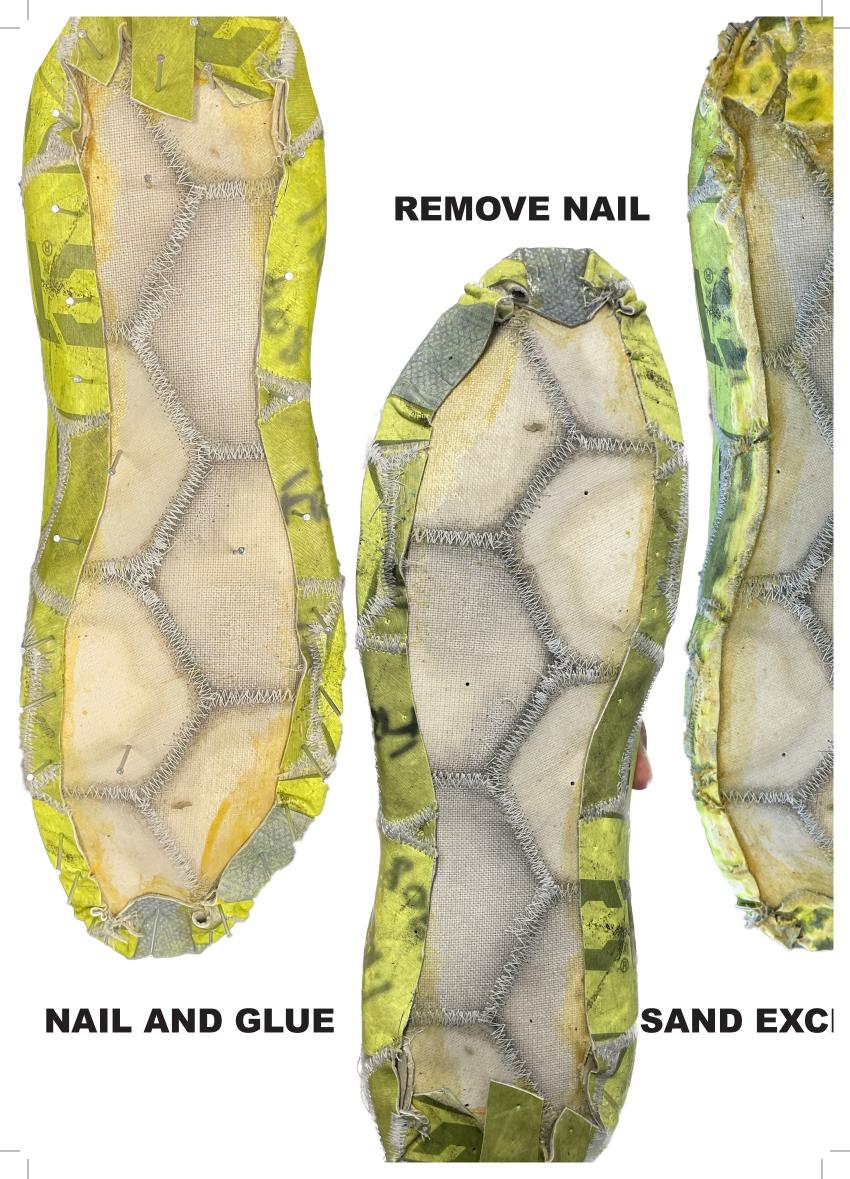

IF IT IS POSSIBLE TO MAKE FUNCTIONAL FOOTBALL BOOTS WITH DISCARDED FOOTBALLS IT IS POSSIBLE TO MAKE ALMOST EVERY TEXTILE RELATED PRODUCT WITH DISCARDED FOOTBALLS SINCE THE BOOTS ARE PRODUCTS THAT NEED TO BE THE MOST STURDY AND COMFORTABLE IN FOOTBALL.