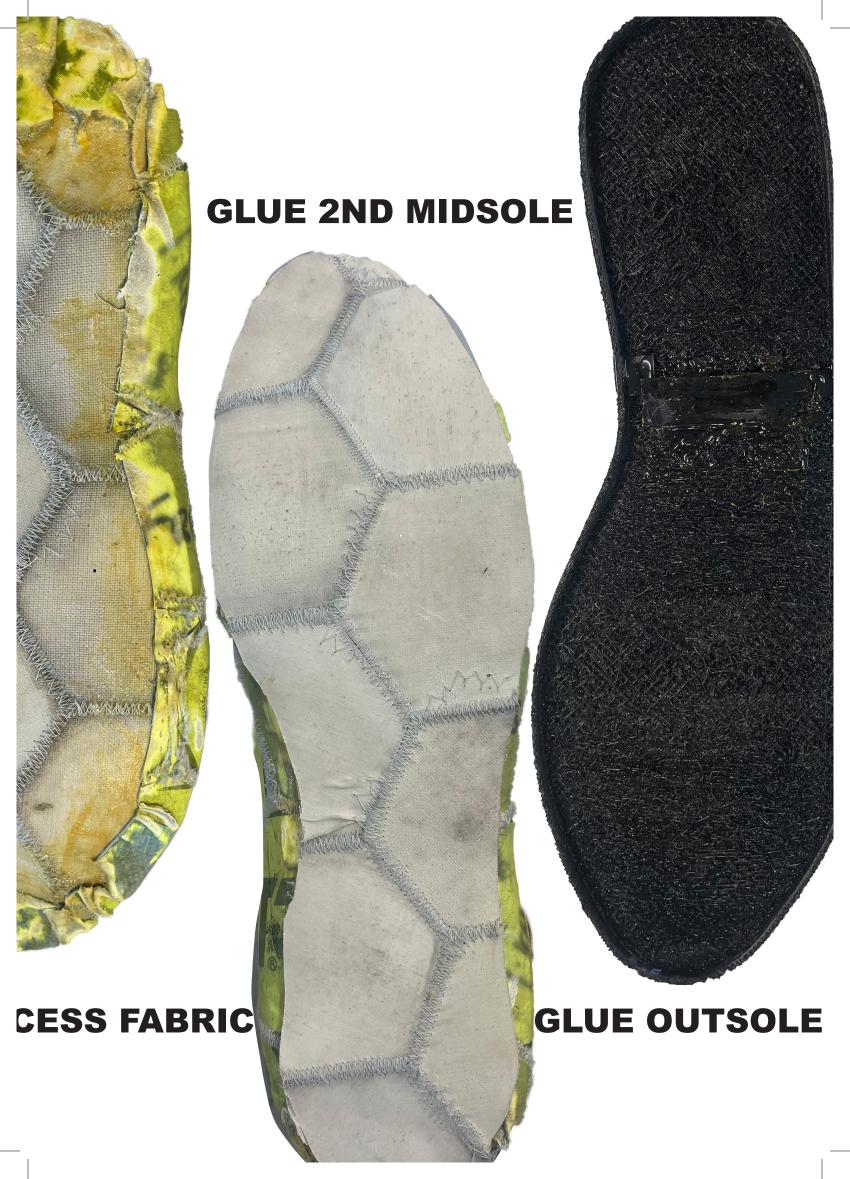

IF IT IS POSSIBLE TO MAKE FUNCTIONAL FOOTBALL BOOTS WITH DISCARDED FOOTBALLS IT IS POSSIBLE TO MAKE ALMOST EVERY TEXTILE RELATED PRODUCT WITH DISCARDED FOOTBALLS SINCE THE BOOTS ARE PRODUCTS THAT NEED TO BE THE MOST STURDY AND COMFORTABLE IN FOOTBALL.