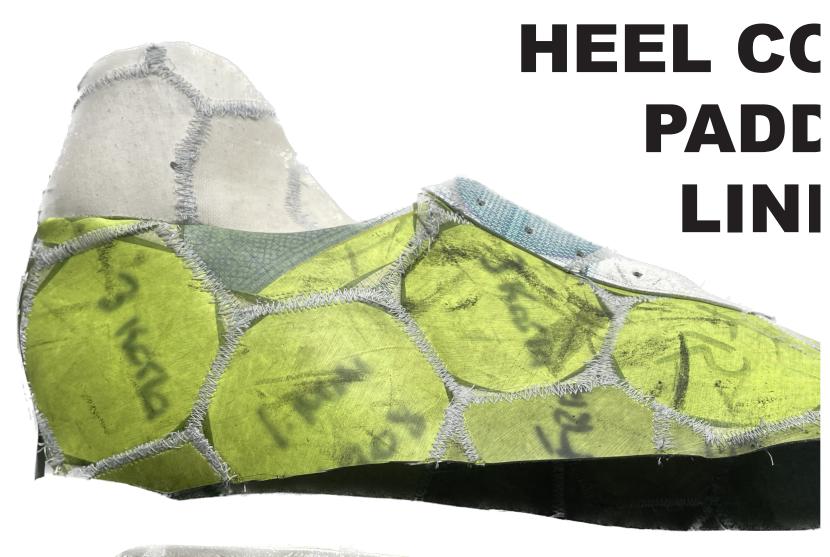

IF IT IS POSSIBLE TO MAKE FUNCTIONAL FOOTBALL BOOTS WITH DISCARDED FOOTBALLS IT IS POSSIBLE TO MAKE ALMOST EVERY TEXTILE RELATED PRODUCT WITH DISCARDED FOOTBALLS SINCE THE BOOTS ARE PRODUCTS THAT NEED TO BE THE MOST STURDY AND COMFORTABLE IN FOOTBALL.