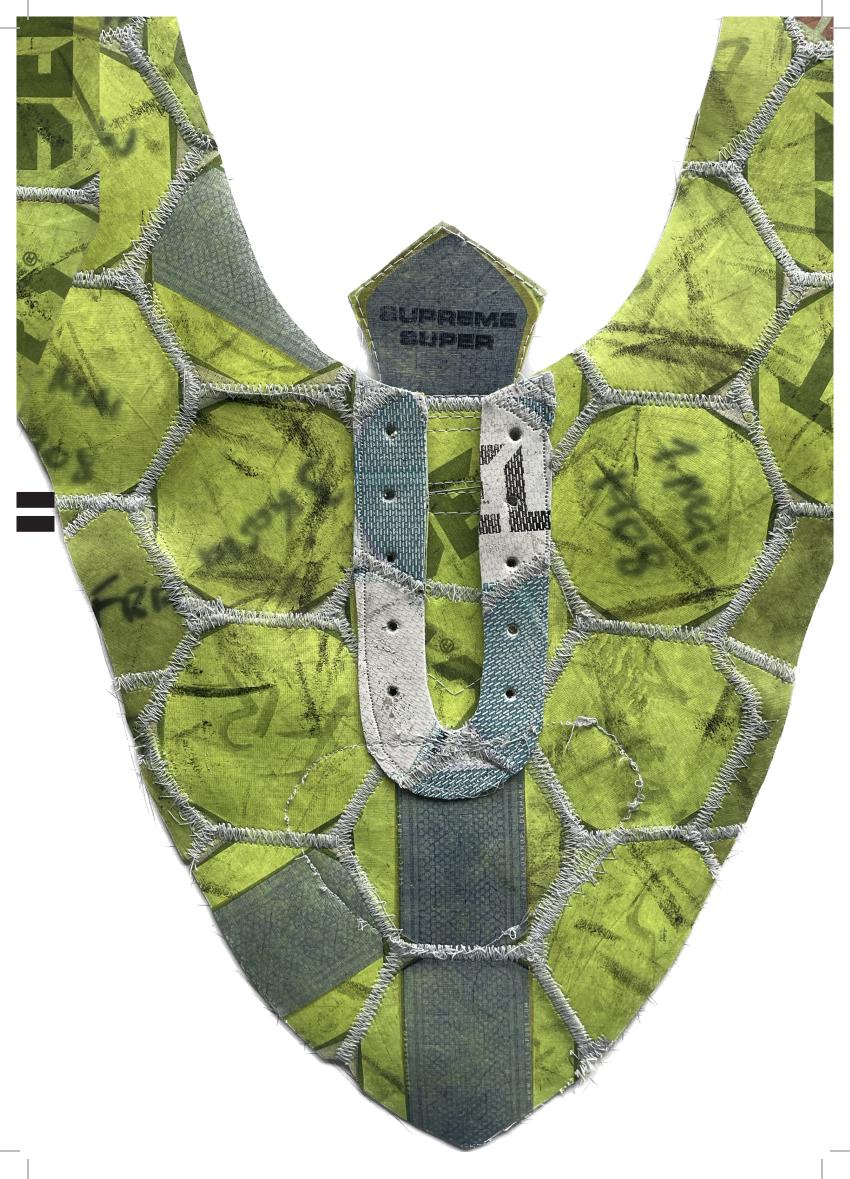

IF IT IS POSSIBLE TO MAKE FUNCTIONAL FOOTBALL BOOTS WITH DISCARDED FOOTBALLS IT IS POSSIBLE TO MAKE ALMOST EVERY TEXTILE RELATED PRODUCT WITH DISCARDED FOOTBALLS SINCE THE BOOTS ARE PRODUCTS THAT NEED TO BE THE MOST STURDY AND COMFORTABLE IN FOOTBALL.