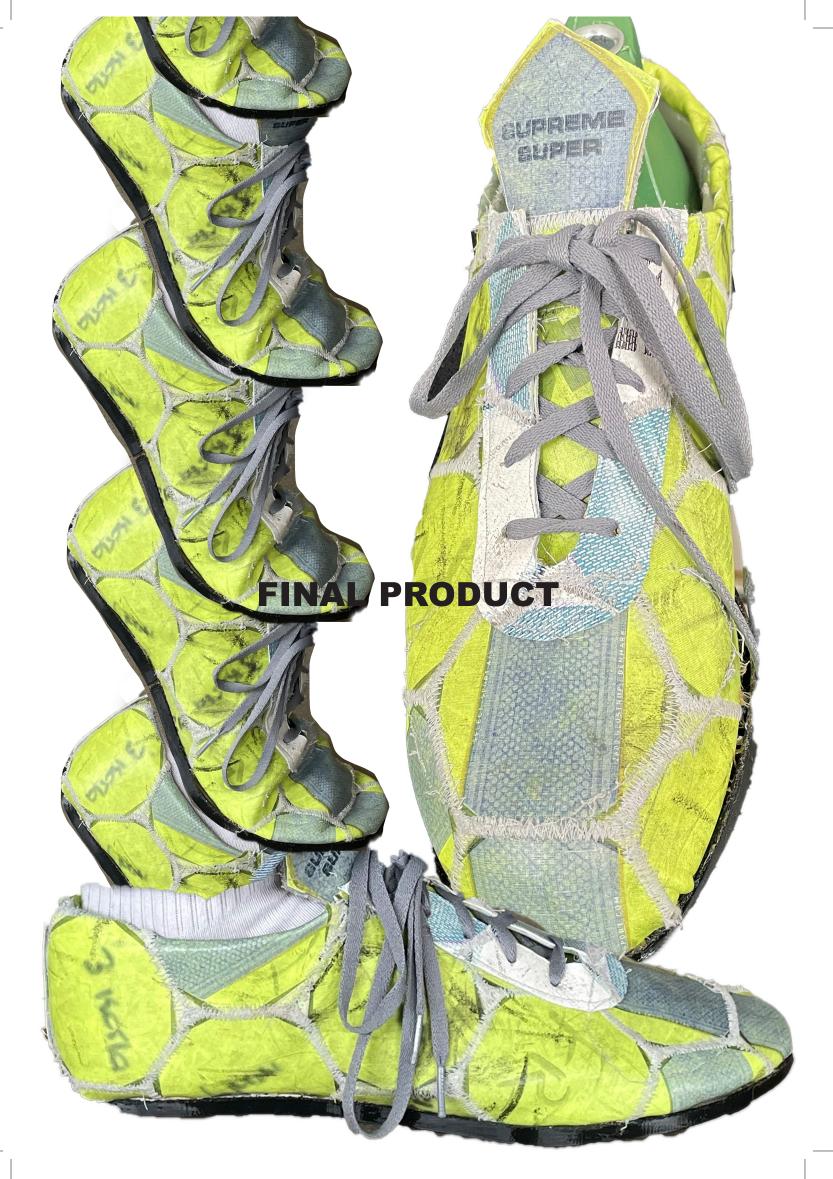

IF IT IS POSSIBLE TO MAKE FUNCTIONAL FOOTBALL BOOTS WITH DISCARDED FOOTBALLS IT IS POSSIBLE TO MAKE ALMOST EVERY TEXTILE RELATED PRODUCT WITH DISCARDED FOOTBALLS SINCE THE BOOTS ARE PRODUCTS THAT NEED TO BE THE MOST STURDY AND COMFORTABLE IN FOOTBALL.