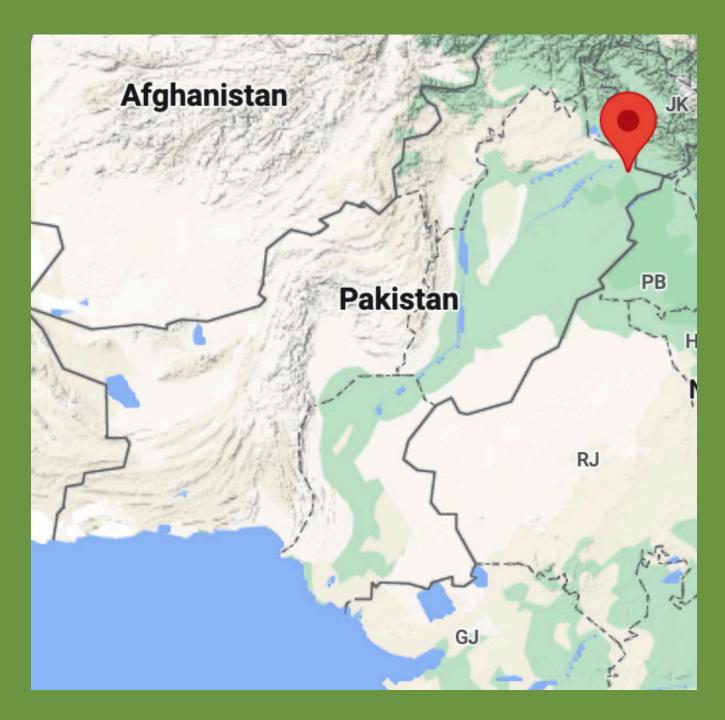

YOU CAN FILL 95 KÓPAVOGSVÖLLUR WITH PRODUCTION 40.000.000 BALLS

80% OF FOOTBALLS ARE PRODUCED IN SIALKOT - PAKISTAN

40.000.000 BALLS IN LINE IS THE SAME DISTANCE AS FROM LONDON TO MOSCOW

PRODUCTION OF 40.000.000 BALLS HAS SAME CO2 EMISSION AS 20.500 CARS ANNUALLY