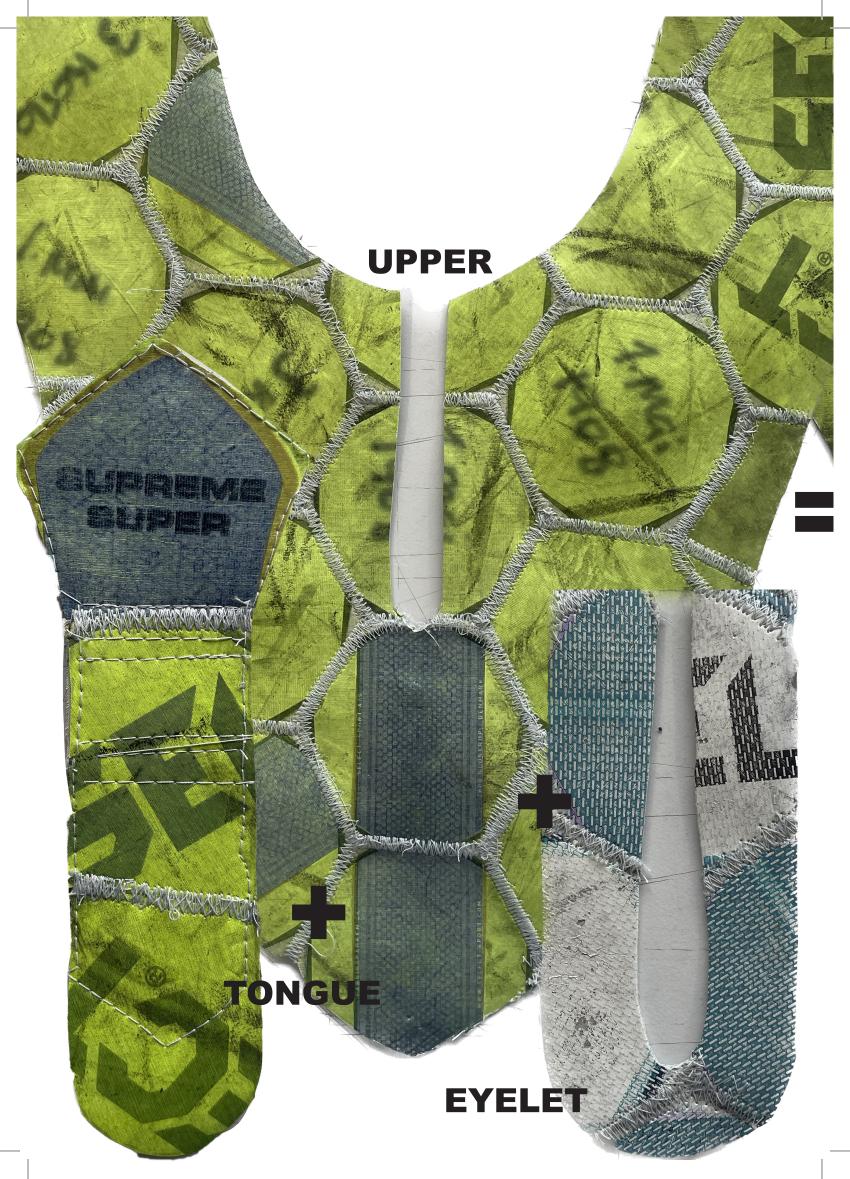

IF IT IS POSSIBLE TO MAKE FUNCTIONAL FOOTBALL BOOTS WITH DISCARDED FOOTBALLS IT IS POSSIBLE TO MAKE ALMOST EVERY TEXTILE RELATED PRODUCT WITH DISCARDED FOOTBALLS SINCE THE BOOTS ARE PRODUCTS THAT NEED TO BE THE MOST STURDY AND COMFORTABLE IN FOOTBALL.