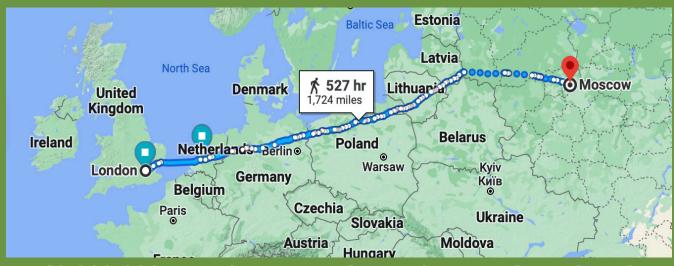

YOU CAN FILL 95 KÓPAVOGSVÖLLUR WITH PRODUCTION 40.000.000 BALLS

80% OF FOOTBALLS ARE PRODUCED IN SIALKOT - PAKISTAN

40.000.000 BALLS IN LINE IS THE SAME DISTANCE AS FROM LONDON TO MOSCOW

PRODUCTION OF 40.000.000 BALLS HAS SAME CO2 EMISSION AS 20.500 CARS ANNUALLY