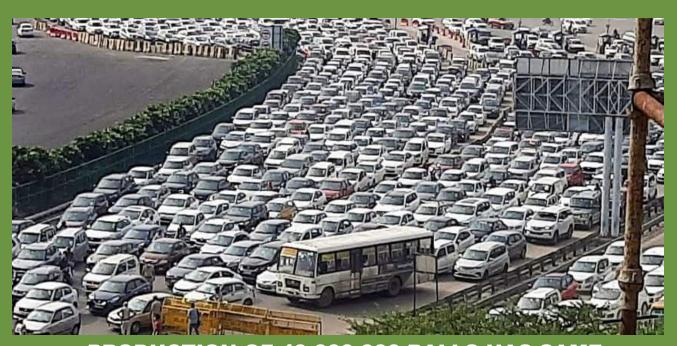

FOOTBALL PRODUCTION IS HUGE, AROUND 40.000.000 FOOTBALLS ARE PRODUCED **EVERY YEAR ONLY BY FIFA (The Fédération** internationale de football association). **TOXIC CHEMICALS ARE USED DURING** THE PRODUCTION AND ALMOST EVERY **FOOTBALL IS PRODUCED IN ASIA AND** TRANSPORTED TO THE AMERICAS OR **EUROPE TO BE SOLD. WHEN A FOOTALL IS SOLD IT HAS A LIFESPAN OF 1-2 YEARS** UNTIL IT'S EITHER THROWN AWAY. AUCTIONED (if it is a valuable football) OR FORGOTTEN IN YOUR FAMILY'S GARAGE. IT IS ESTIMATED THAT 20.000.000 FOOTBALLS END UP IN AFRICAN LANDFILLS **EVERY YEAR YET MANY AFRICANS DON'T EVEN OWN FOOTBALLS.** THE PROBLEM WITH THE LIFE OF THE FOOTBALL IS THAT MOST OF THEM THAT ARE THROWN AWAY ARE NOT TRASH, THE **OWNER SIMPLY JUST GOT THE NEWER** MODEL AND STOPPED USING THE OLD ONE. IN THIS PROJECT I AM SHOWING THE **POSSIBILITIES IN RECYCLING FOOTBALLS** AND HOW VALUABLE THAT MATERIAL IS. **ALMOST EVERY COMMERCIAL FOOTBALL IS** MADE WITH PLASTICS, COTTON AND BUTYL RUBBER.

YOU CAN FILL 95 KÓPAVOGSVÖLLUR WITH PRODUCTION 40.000.000 BALLS

80% OF FOOTBALLS ARE PRODUCED IN SIALKOT - PAKISTAN

40.000.000 BALLS IN LINE IS THE SAME DISTANCE AS FROM LONDON TO MOSCOW

PRODUCTION OF 40.000.000 BALLS HAS SAME CO2 EMISSION AS 20.500 CARS ANNUALLY