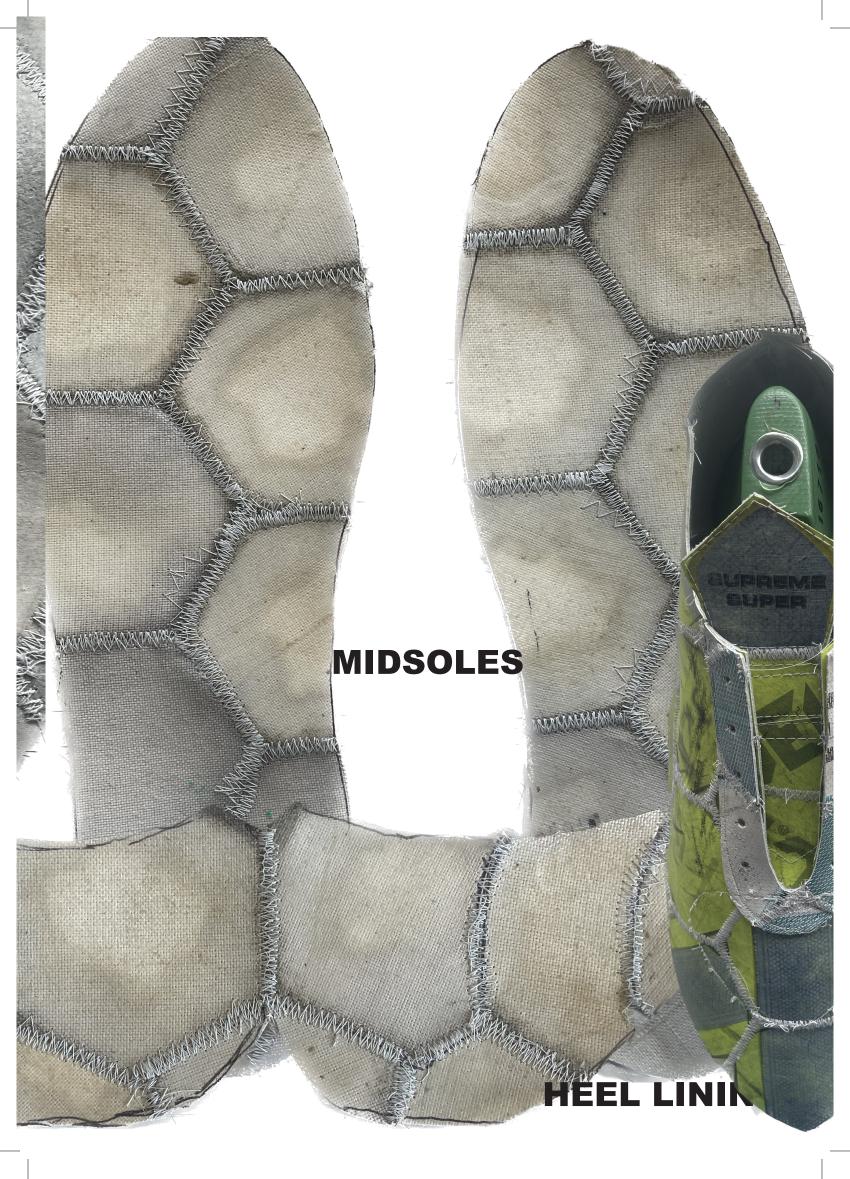

IF IT IS POSSIBLE TO MAKE FUNCTIONAL FOOTBALL BOOTS WITH DISCARDED FOOTBALLS IT IS POSSIBLE TO MAKE ALMOST EVERY TEXTILE RELATED PRODUCT WITH DISCARDED FOOTBALLS SINCE THE BOOTS ARE PRODUCTS THAT NEED TO BE THE MOST STURDY AND COMFORTABLE IN FOOTBALL.