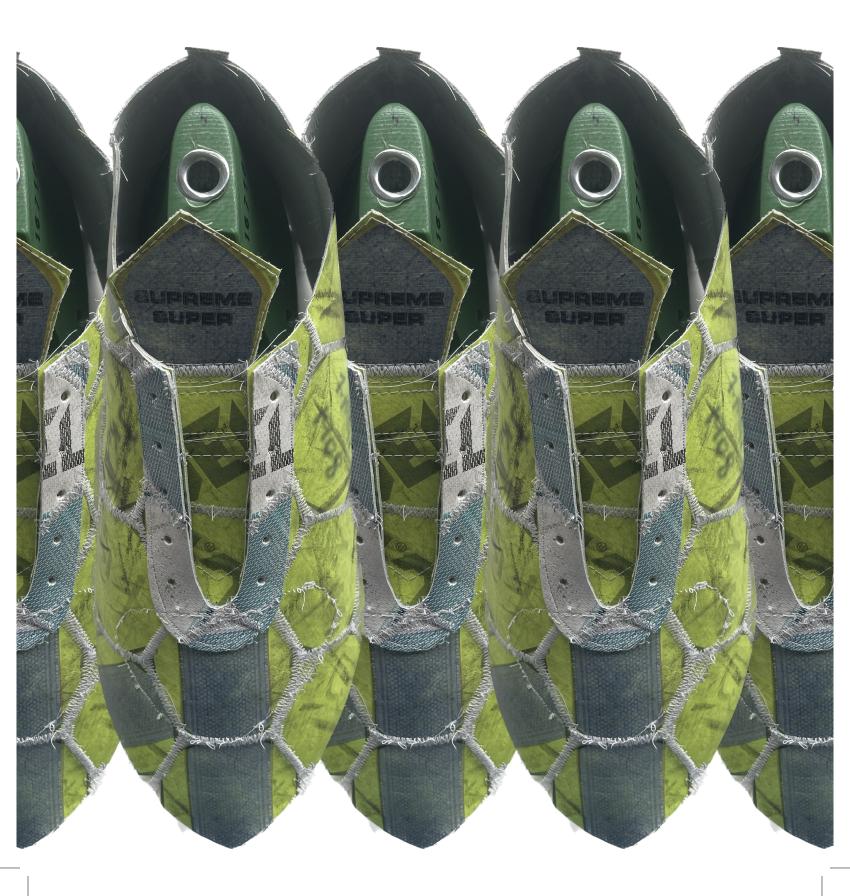

IF IT IS POSSIBLE TO MAKE FUNCTIONAL FOOTBALL BOOTS WITH DISCARDED FOOTBALLS IT IS POSSIBLE TO MAKE ALMOST EVERY TEXTILE RELATED PRODUCT WITH DISCARDED FOOTBALLS SINCE THE BOOTS ARE PRODUCTS THAT NEED TO BE THE MOST STURDY AND COMFORTABLE IN FOOTBALL.

## **ALL BALLS I TOOK APART**

ORIGO BALL - 2018 - 32 PANELS - NO LOCATION **COCA COLA EURO BALL - 2012 - 14 PANELS - NO LOCATION SONDICO - 2022 - 32 PANELS - CHINA ERREA STREAM HYBRID - NO DATE - 32 PANELS - PAKISTAN** NIKE INCYTE - 10.2013 - 32 PANELS - PAKISTAN MITRE RELAY - 4.7.2015 - 32 PANELS - NO LOCATION SELECT SUPREME SUPER - 9.2013 - 32 PANELS - PAKISTAN SELECT TEAM - 8.2019 - 32 PANELS - PAKISTAN MITRE DELTA (EFL) - 30.12.21 - 30 PANELS - NO LOCATION SELECT BRILLIANT SUPER - 10.2008 - 32 PANELS - PAKISTAN **HUMMELS 0.8 ELITE - 01.03.2011 - 32 PANELS - NO LOCATION UNMARKED BALL - NO DATE -18 PANELS - NO LOCATION MUNDO GOAL - NO DATE - 32 PANELS - CHINA NIKE AEROW TRAC - 2015 - 12 PANELS - PAKISTAN** 