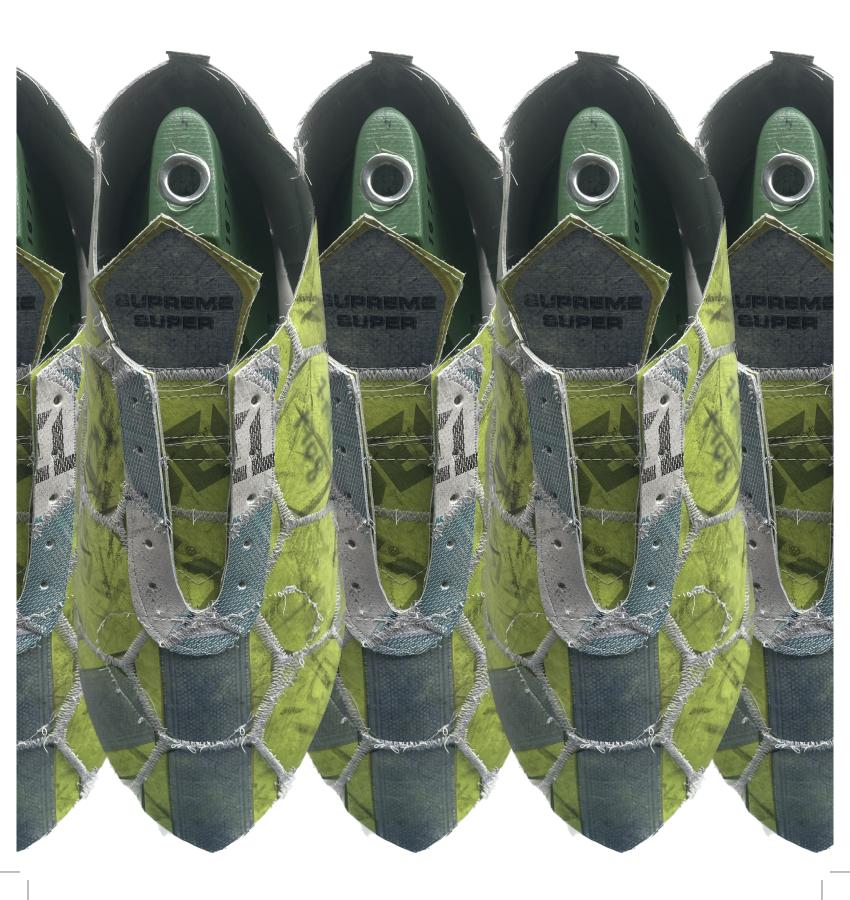

IF IT IS POSSIBLE TO MAKE FUNCTIONAL FOOTBALL BOOTS WITH DISCARDED FOOTBALLS IT IS POSSIBLE TO MAKE ALMOST EVERY TEXTILE RELATED PRODUCT WITH DISCARDED FOOTBALLS SINCE THE BOOTS ARE PRODUCTS THAT NEED TO BE THE MOST STURDY AND COMFORTABLE IN FOOTBALL.

## **ALL BALLS I TOOK APART**

ORIGO BALL - 2018 - 32 PANELS - NO LOCATION **COCA COLA EURO BALL - 2012 - 14 PANELS - NO LOCATION SONDICO - 2022 - 32 PANELS - CHINA ERREA STREAM HYBRID - NO DATE - 32 PANELS - PAKISTAN** NIKE INCYTE - 10.2013 - 32 PANELS - PAKISTAN MITRE RELAY - 4.7.2015 - 32 PANELS - NO LOCATION SELECT SUPREME SUPER - 9.2013 - 32 PANELS - PAKISTAN SELECT TEAM - 8.2019 - 32 PANELS - PAKISTAN MITRE DELTA (EFL) - 30.12.21 - 30 PANELS - NO LOCATION SELECT BRILLIANT SUPER - 10.2008 - 32 PANELS - PAKISTAN **HUMMELS 0.8 ELITE - 01.03.2011 - 32 PANELS - NO LOCATION UNMARKED BALL - NO DATE -18 PANELS - NO LOCATION MUNDO GOAL - NO DATE - 32 PANELS - CHINA NIKE AEROW TRAC - 2015 - 12 PANELS - PAKISTAN** 