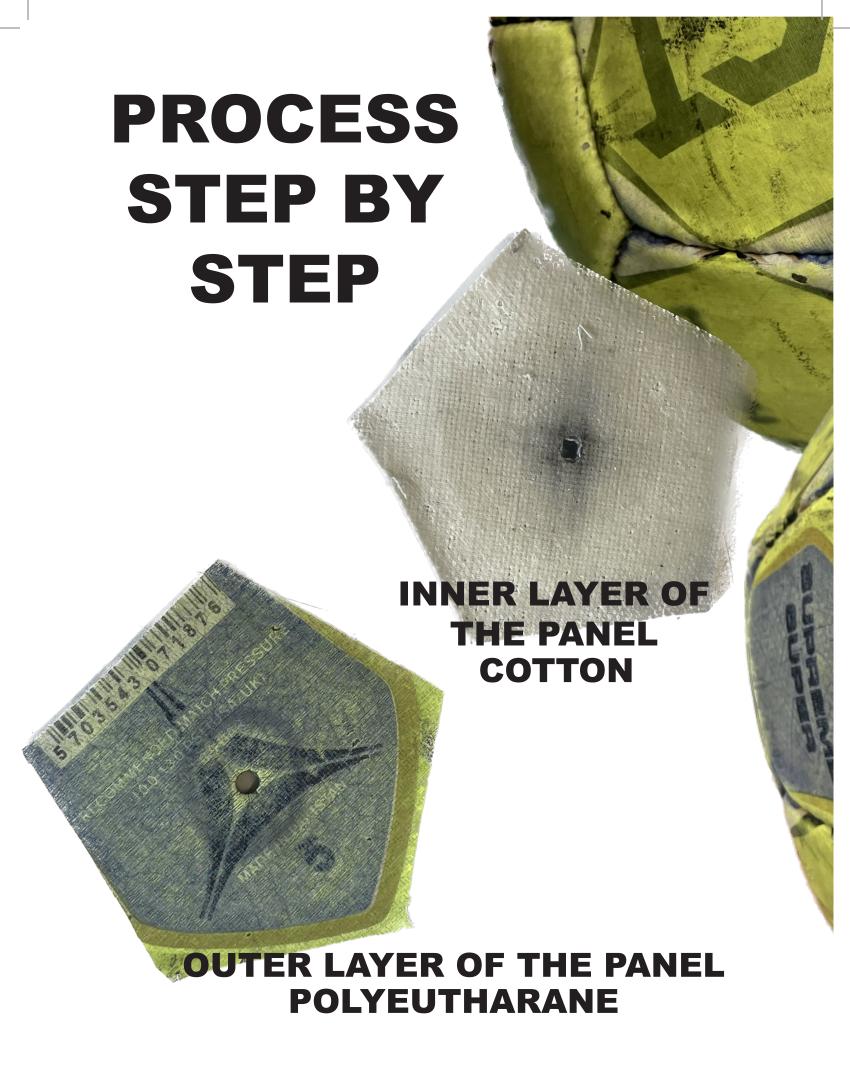

FOOTBALL PRODUCTION IS HUGE, AROUND 40.000.000 FOOTBALLS ARE PRODUCED **EVERY YEAR ONLY BY FIFA (The Fédération** internationale de football association). **TOXIC CHEMICALS ARE USED DURING** THE PRODUCTION AND ALMOST EVERY **FOOTBALL IS PRODUCED IN ASIA AND** TRANSPORTED TO THE AMERICAS OR **EUROPE TO BE SOLD. WHEN A FOOTALL IS SOLD IT HAS A LIFESPAN OF 1-2 YEARS** UNTIL IT'S EITHER THROWN AWAY. AUCTIONED (if it is a valuable football) OR FORGOTTEN IN YOUR FAMILY'S GARAGE. IT IS ESTIMATED THAT 20.000.000 FOOTBALLS END UP IN AFRICAN LANDFILLS **EVERY YEAR YET MANY AFRICANS DON'T EVEN OWN FOOTBALLS.** THE PROBLEM WITH THE LIFE OF THE FOOTBALL IS THAT MOST OF THEM THAT ARE THROWN AWAY ARE NOT TRASH, THE **OWNER SIMPLY JUST GOT THE NEWER** MODEL AND STOPPED USING THE OLD ONE. IN THIS PROJECT I AM SHOWING THE **POSSIBILITIES IN RECYCLING FOOTBALLS** AND HOW VALUABLE THAT MATERIAL IS. **ALMOST EVERY COMMERCIAL FOOTBALL IS** MADE WITH PLASTICS, COTTON AND BUTYL RUBBER.