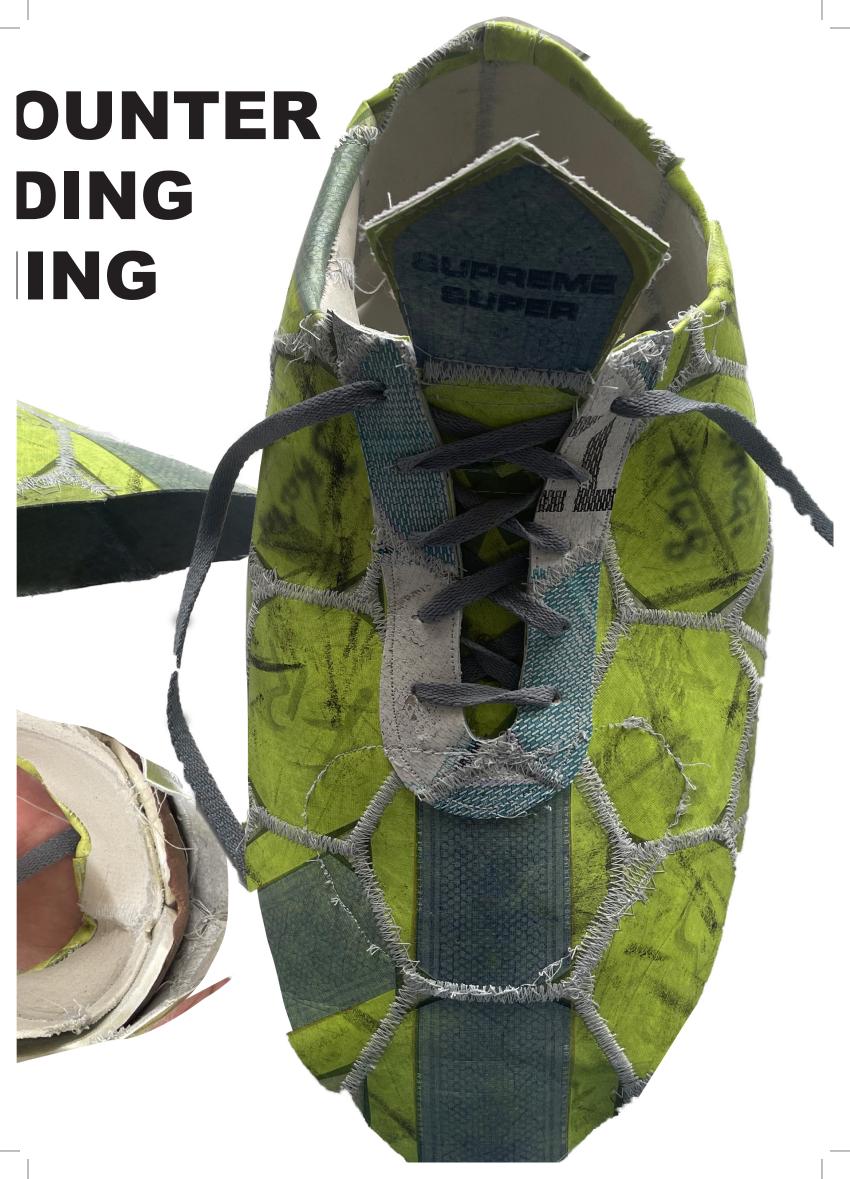

IF IT IS POSSIBLE TO MAKE FUNCTIONAL FOOTBALL BOOTS WITH DISCARDED FOOTBALLS IT IS POSSIBLE TO MAKE ALMOST EVERY TEXTILE RELATED PRODUCT WITH DISCARDED FOOTBALLS SINCE THE BOOTS ARE PRODUCTS THAT NEED TO BE THE MOST STURDY AND COMFORTABLE IN FOOTBALL.