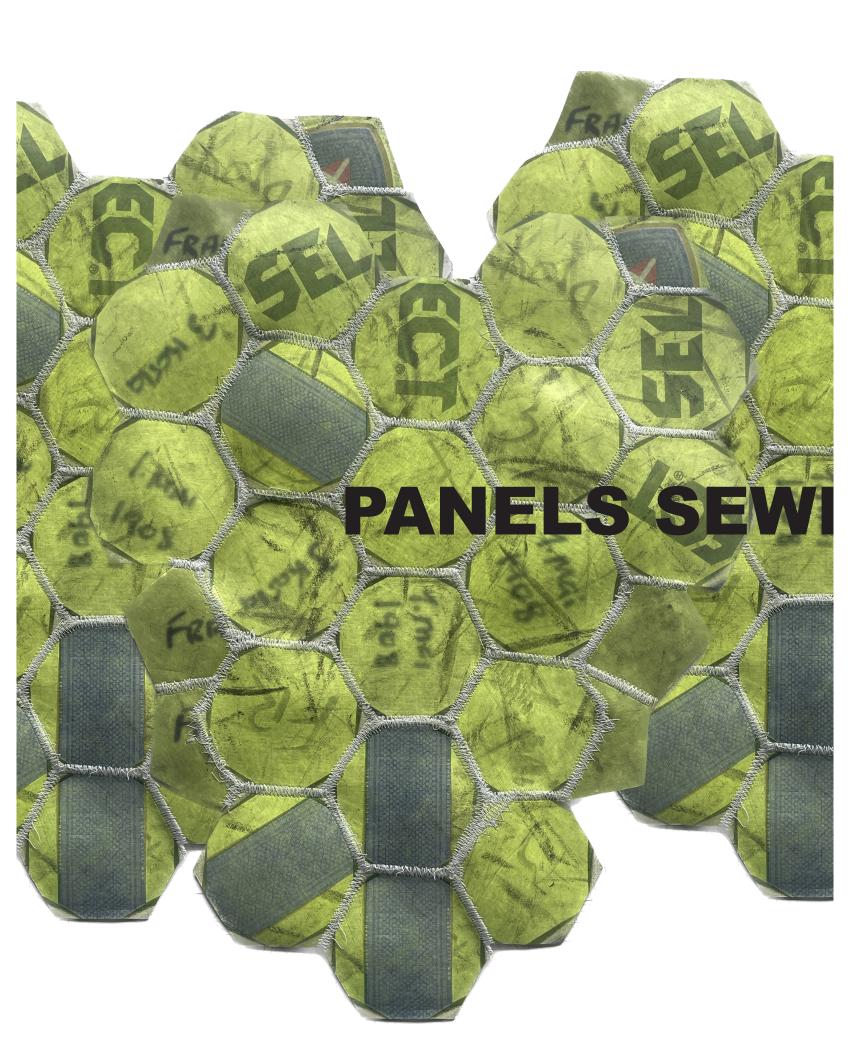

## **ALL BALLS I TOOK APART**

ORIGO BALL - 2018 - 32 PANELS - NO LOCATION **COCA COLA EURO BALL - 2012 - 14 PANELS - NO LOCATION SONDICO - 2022 - 32 PANELS - CHINA ERREA STREAM HYBRID - NO DATE - 32 PANELS - PAKISTAN** NIKE INCYTE - 10.2013 - 32 PANELS - PAKISTAN MITRE RELAY - 4.7.2015 - 32 PANELS - NO LOCATION SELECT SUPREME SUPER - 9.2013 - 32 PANELS - PAKISTAN SELECT TEAM - 8.2019 - 32 PANELS - PAKISTAN MITRE DELTA (EFL) - 30.12.21 - 30 PANELS - NO LOCATION SELECT BRILLIANT SUPER - 10.2008 - 32 PANELS - PAKISTAN **HUMMELS 0.8 ELITE - 01.03.2011 - 32 PANELS - NO LOCATION UNMARKED BALL - NO DATE -18 PANELS - NO LOCATION MUNDO GOAL - NO DATE - 32 PANELS - CHINA NIKE AEROW TRAC - 2015 - 12 PANELS - PAKISTAN** 

SELECT BRILLIANT SUPER - NO DATE - 32 PANELS - PAKISTAN

**DISSECTING THE** 