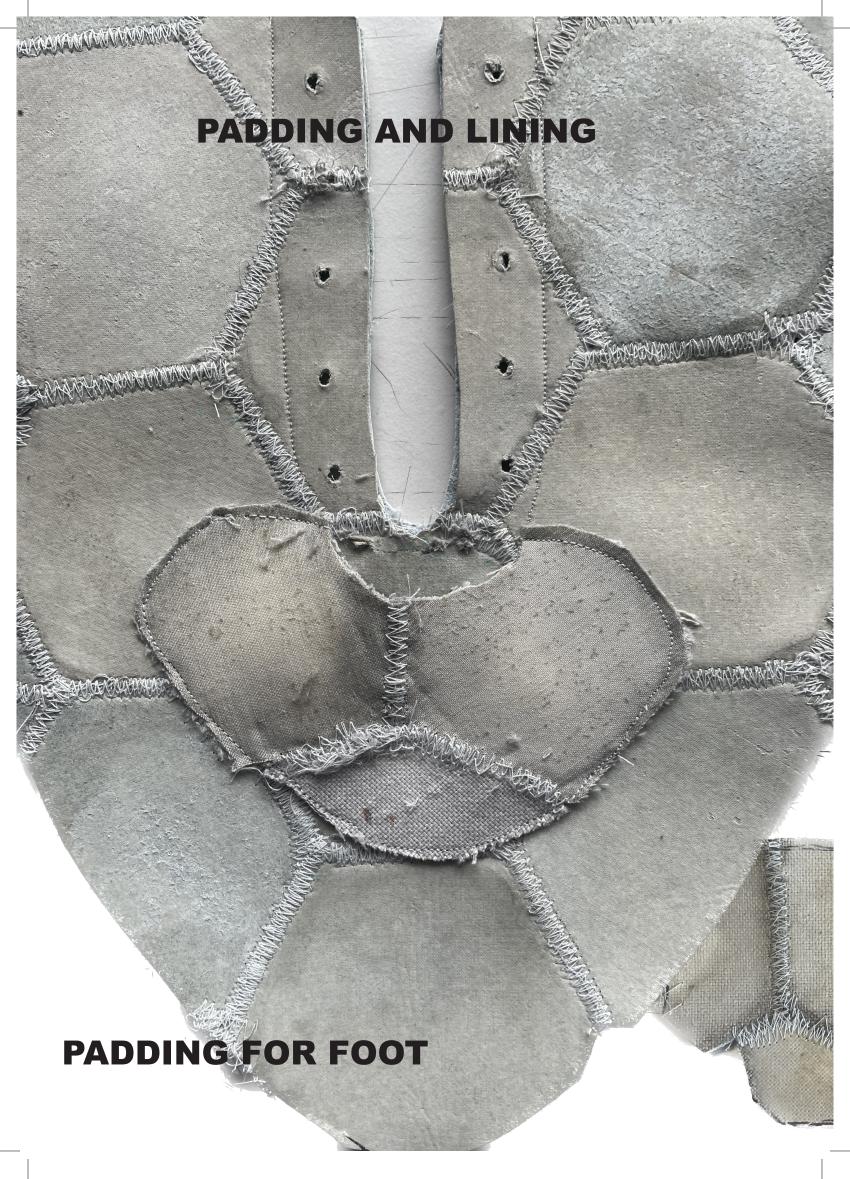

IF IT IS POSSIBLE TO MAKE FUNCTIONAL FOOTBALL BOOTS WITH DISCARDED FOOTBALLS IT IS POSSIBLE TO MAKE ALMOST EVERY TEXTILE RELATED PRODUCT WITH DISCARDED FOOTBALLS SINCE THE BOOTS ARE PRODUCTS THAT NEED TO BE THE MOST STURDY AND COMFORTABLE IN FOOTBALL.