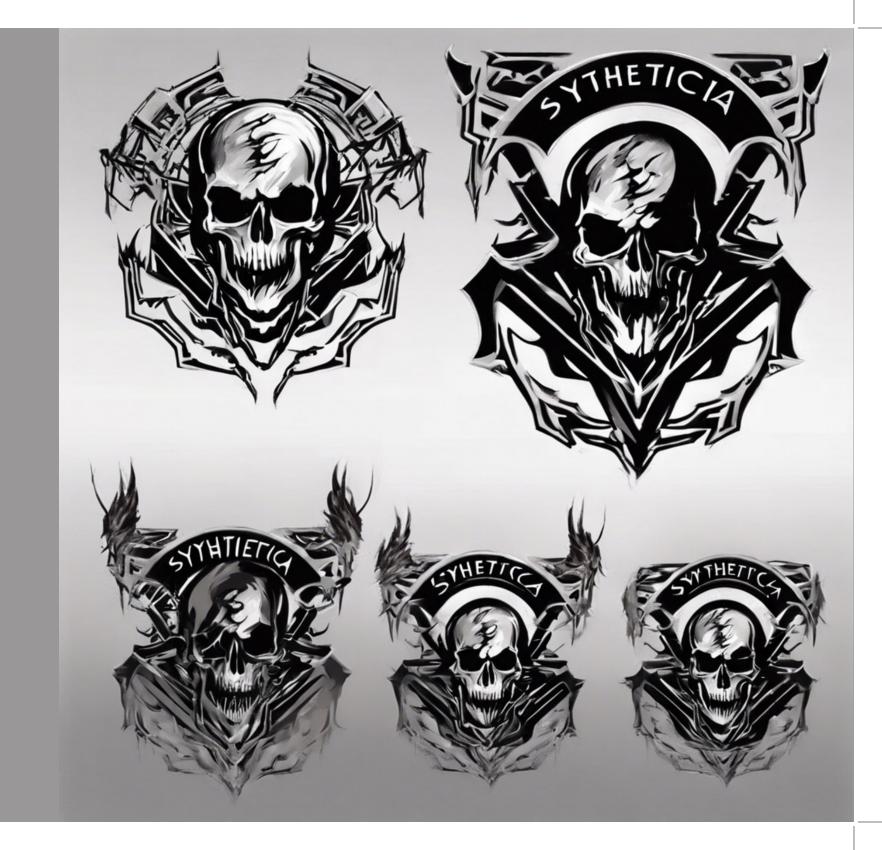

The band name needs to be the focus.

The band name needs to be prominent.

The band name needs to to have contrast from the logo.

The logo should be more dramatic, but stilllook like a band logo.

The logo should look more like a badge.

# NEGATIVE PROMPT:

Generate multiple logos at a time. The logo should have the band name more than once.

Create a logo for a heavy metal band named "Synthetica".

The logo requires the band name and heavy metal imagery.

The imagery should resemble logos from the New wave of British heavy metal era. The imagery should include elements such as skulls, chains, wings, etc.

Add more heavy metal associated elements. Combine the skulls with the logo.

The band name needs to be the focus.

The band name needs to be prominent.

The band name needs to to have contrast from the logo.

The logo should be more dramatic, but stilllook like a band logo.

The logo should look more like a badge. Make the logo more 2 dimensional.