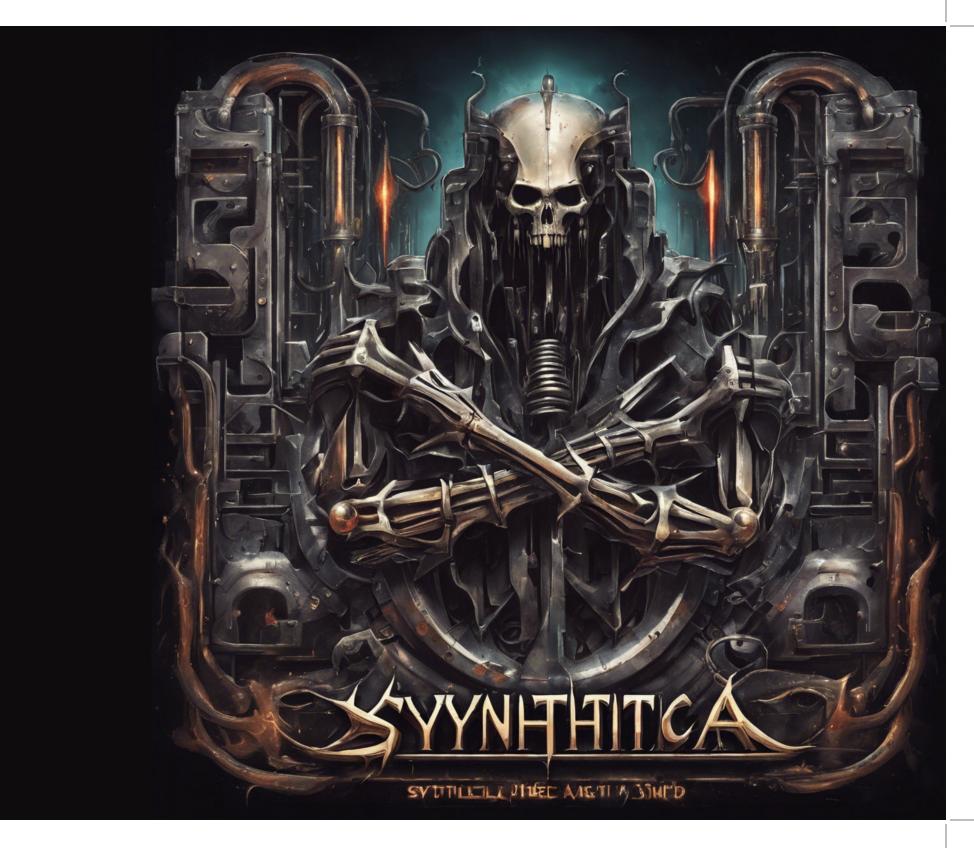

# NEGATIVE PROMPT:

Generate multiple logos at a time. The logo should have the band name more than once.

Create a logo for a heavy metal band named "Synthetica". The logo requires the band name and heavy metal imagery. The imagery should resemble logos from the New wave of British heavy metal era. The imagery should include elements such as skulls, chains, wings, etc. Add more heavy metal associated elements. Combine the skulls with the logo. The band name needs to be the focus. The band name needs to be prominent. The band name needs to to have contrast from the logo. The logo should be more dramatic.

# NEGATIVE PROMPT:

Generate multiple logos at a time. The logo should have the band name more than once.

Create a logo for a heavy metal band named "Synthetica". The local memoirs the band areas and l

The logo requires the band name and heavy metal imagery.

The imagery should resemble logos from the New wave of British heavy metal era. The imagery should include elements such as skulls, chains, wings, etc.

Add more heavy metal associated elements. Combine the skulls with the logo.

The band name needs to be the focus.

The band name needs to be prominent.

The band name needs to to have contrast from the logo.

The logo should be more dramatic, but still look like a band logo.