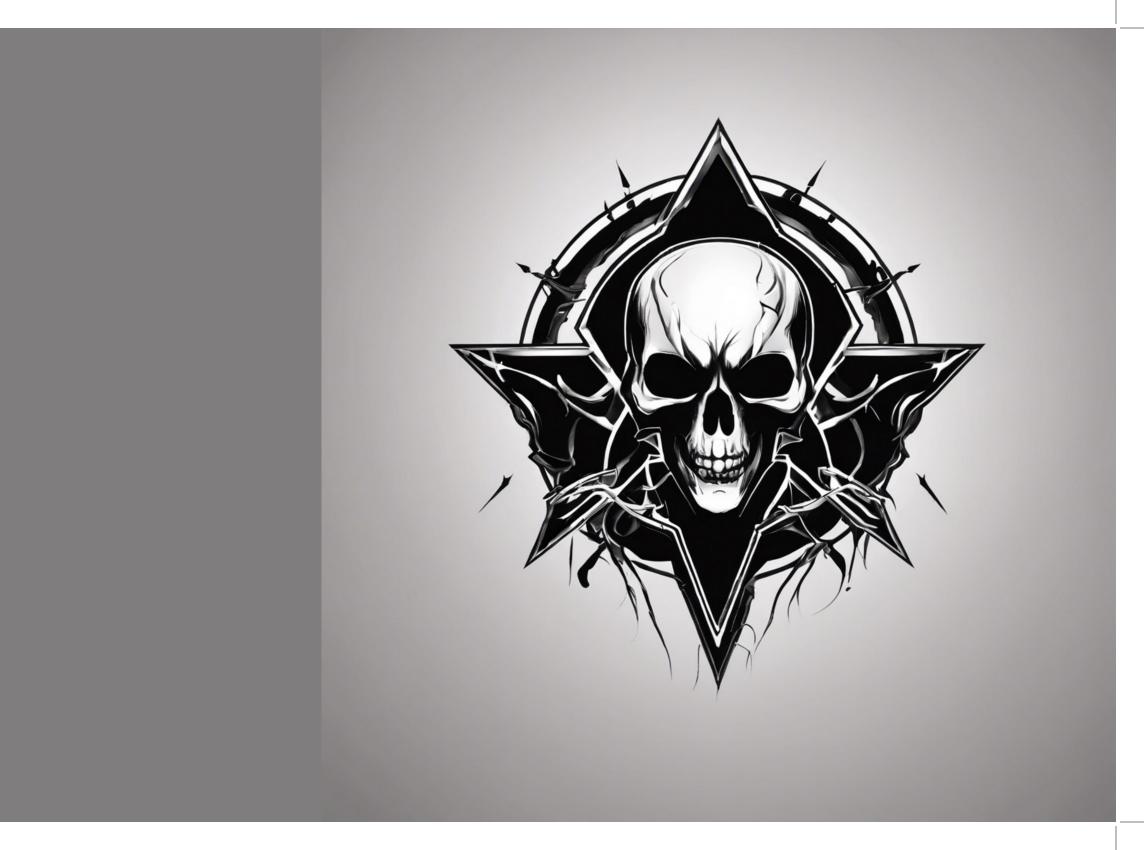

Create a logo for a heavy metal band named "Synthetica". The logo requires the band name and heavy metal imagery. The imagery should resemble logos from the New wave of British heavy metal era. The imagery should include elements such as skulls, chains, wings, etc.

Create a logo for a heavy metal band named "Synthetica". The logo requires the band name and heavy metal imagery. The imagery should resemble logos from the New wave of British heavy metal era. The imagery should include elements such as skulls, chains, wings, etc. Add more heavy metal associated elements.

as skulls, chains, wings, etc. Add more heavy metal associated elements.

Combine the skulls with the logo.

Create a logo for a heavy metal band named "Synthetica". The logo requires the band name and heavy metal imagery. The imagery should resemble logos from the New wave of British heavy metal era. The imagery should include elements such as skulls, chains, wings, etc. Add more heavy metal associated elements. Combine the skulls with the logo.