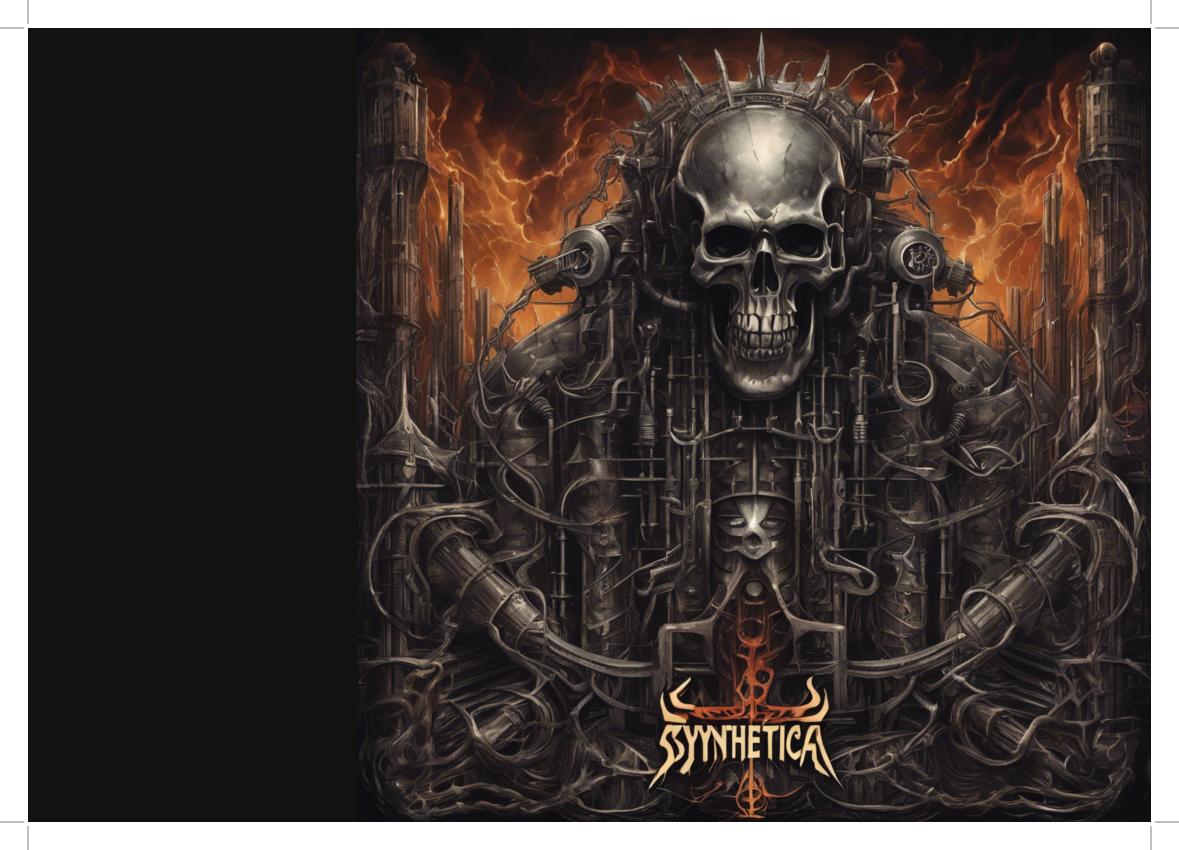

# NEGATIVE PROMPT:

Generate multiple logos at a time. The logo should have the band name more than once.

Create a logo for a heavy metal band named "Synthetica". The logo requires the band name and heavy metal imagery. The imagery should resemble logos from the New wave of British heavy metal era. The imagery should include elements such

as skulls, chains, wings, etc.

Add more heavy metal associated elements. Combine the skulls with the logo.

The band name needs to be the focus.

The band name needs to be prominent.

The band name needs to to have contrast from the logo.

The logo should be more dramatic, but stilllook like a band logo.