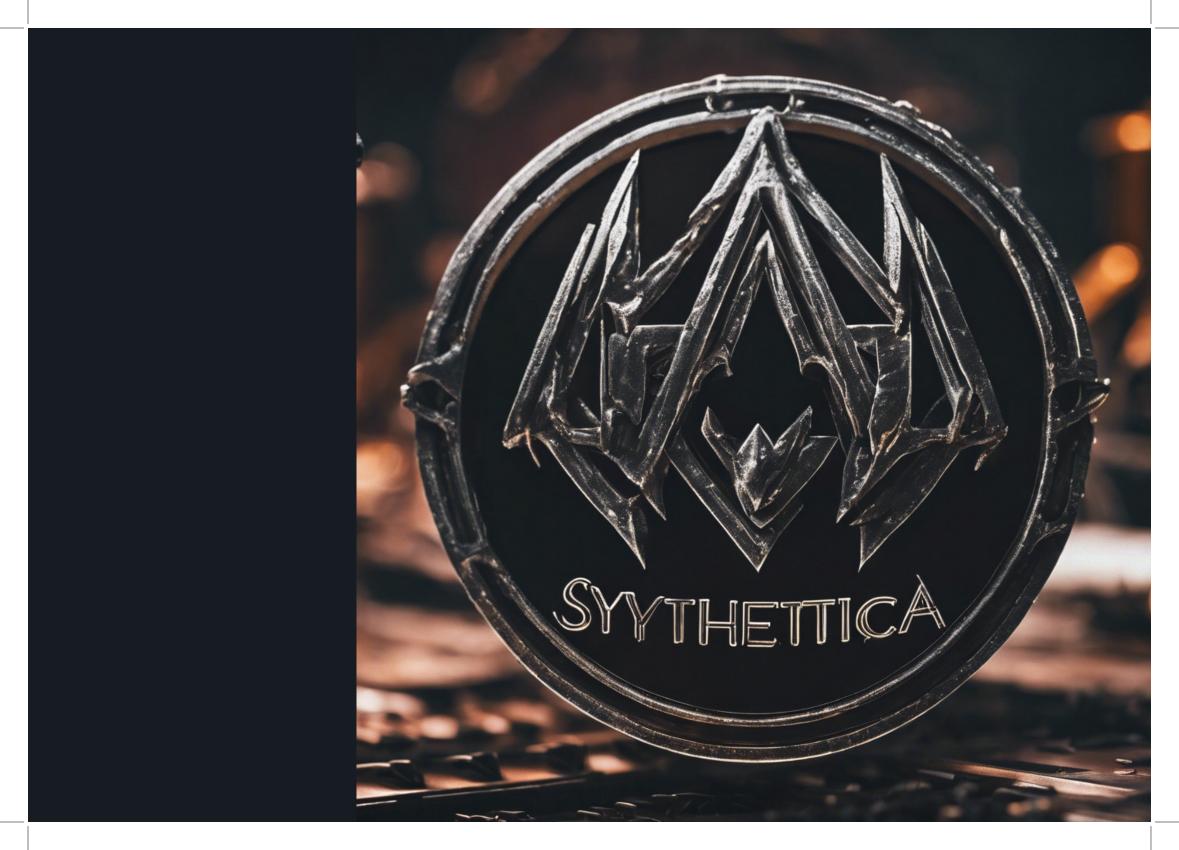

# NEGATIVE PROMPT:

Generate multiple logos at a time. The logo should have the band name more than once.

Create a logo for a heavy metal band named "Synthetica".

The logo requires the band name and heavy metal imagery.

The imagery should resemble logos from the New wave of British heavy metal era. The imagery should include elements such as skulls, chains, wings, etc.

Add more heavy metal associated elements. Combine the skulls with the logo.

The band name needs to be the focus.

The band name needs to be prominent.

The band name needs to to have contrast from the logo.

The logo should be more dramatic, but stilllook like a band logo.

The logo should look more like a badge. Make the logo more 2 dimensional. Make the type more angular.