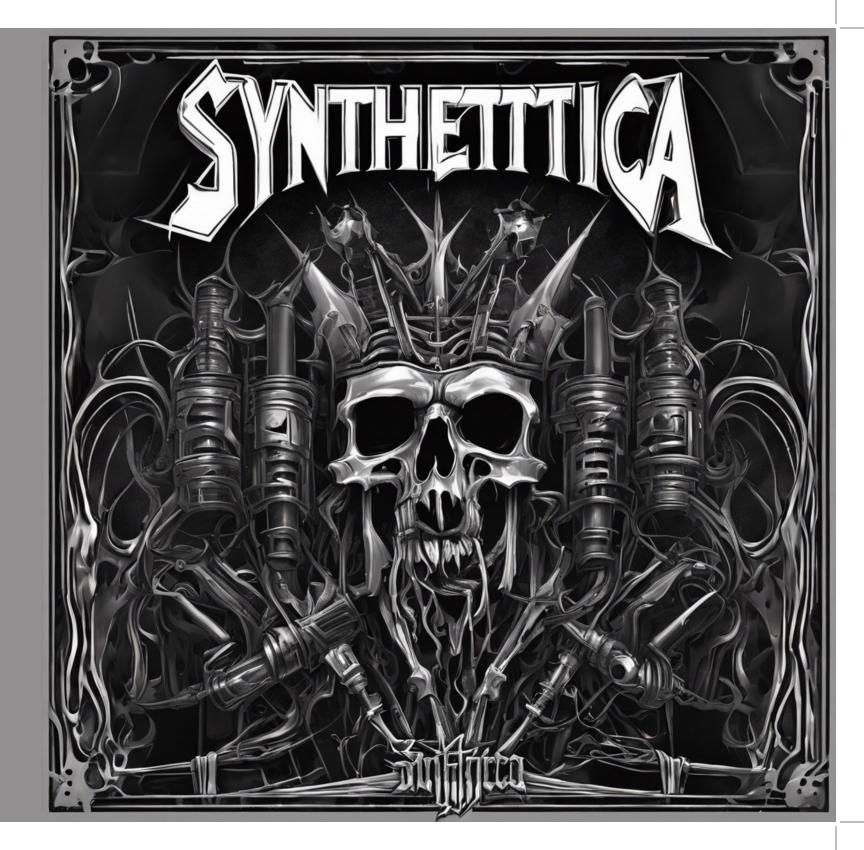

# NEGATIVE PROMPT:

Generate multiple logos at a time. The logo should have the band name more than once.

Create a logo for a heavy metal band named "Synthetica".

The logo requires the band name and heavy metal imagery.

The imagery should resemble logos from the New wave of British heavy metal era. The imagery should include elements such as skulls, chains, wings, etc.

Add more heavy metal associated elements. Combine the skulls with the logo.

The band name needs to be the focus.

The band name needs to be prominent.

The band name needs to to have contrast from the logo.

The logo should be more dramatic, but stilllook like a band logo.

The logo should look more like a badge.