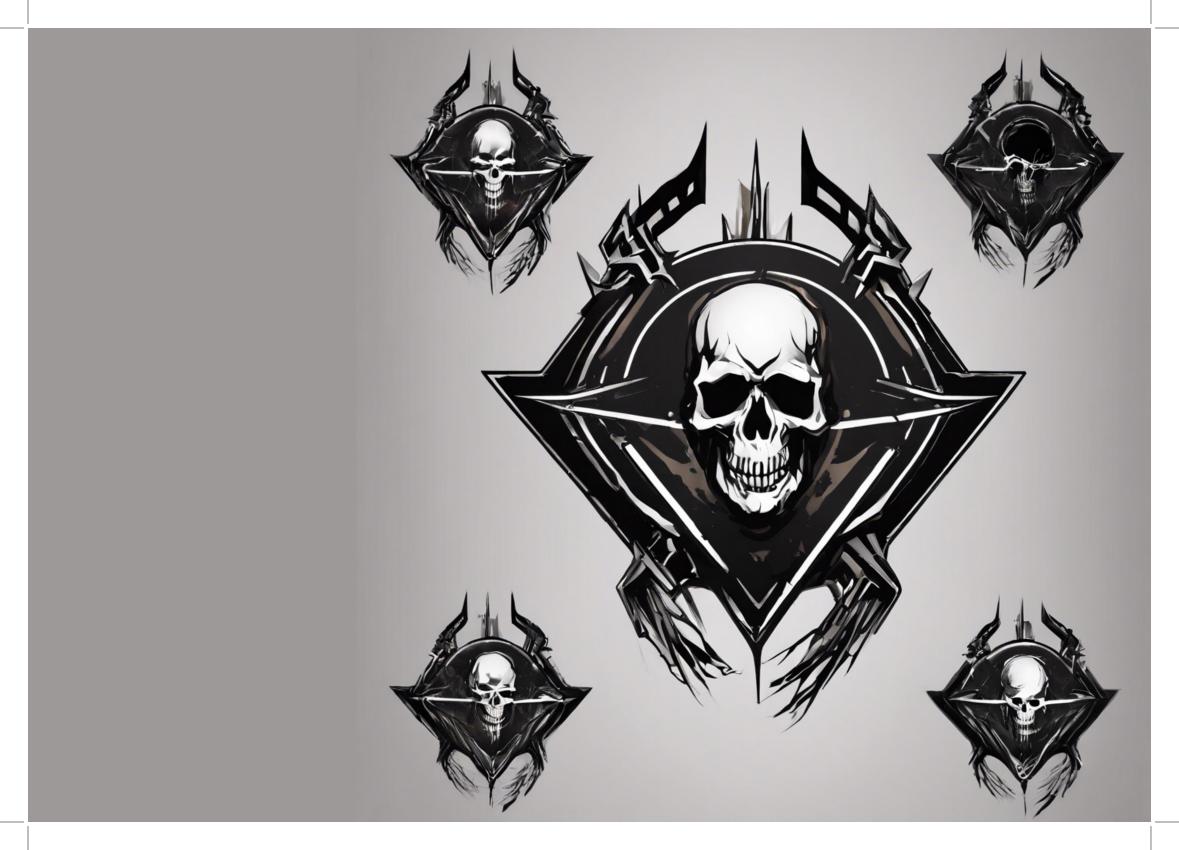

# NEGATIVE PROMPT:

Generate multiple logos at a time. The logo should have the band name more than once.

Create a logo for a heavy metal band named "Synthetica". The logo requires the band name and heavy metal imagery. The imagery should resemble logos from the New wave of British heavy metal era. The imagery should include elements such as skulls, chains, wings, etc. Add more heavy metal associated elements. Combine the skulls with the logo. The band name needs to be the focus. The band name needs to be prominent. The band name needs to to have contrast from the logo. The logo should be more dramatic.

# NEGATIVE PROMPT:

Generate multiple logos at a time. The logo should have the band name more than once.

Create a logo for a heavy metal band named "Synthetica". The local memoirs the band areas and l

The logo requires the band name and heavy metal imagery.

The imagery should resemble logos from the New wave of British heavy metal era. The imagery should include elements such as skulls, chains, wings, etc.

Add more heavy metal associated elements. Combine the skulls with the logo.

The band name needs to be the focus.

The band name needs to be prominent.

The band name needs to to have contrast from the logo.

The logo should be more dramatic, but still look like a band logo.