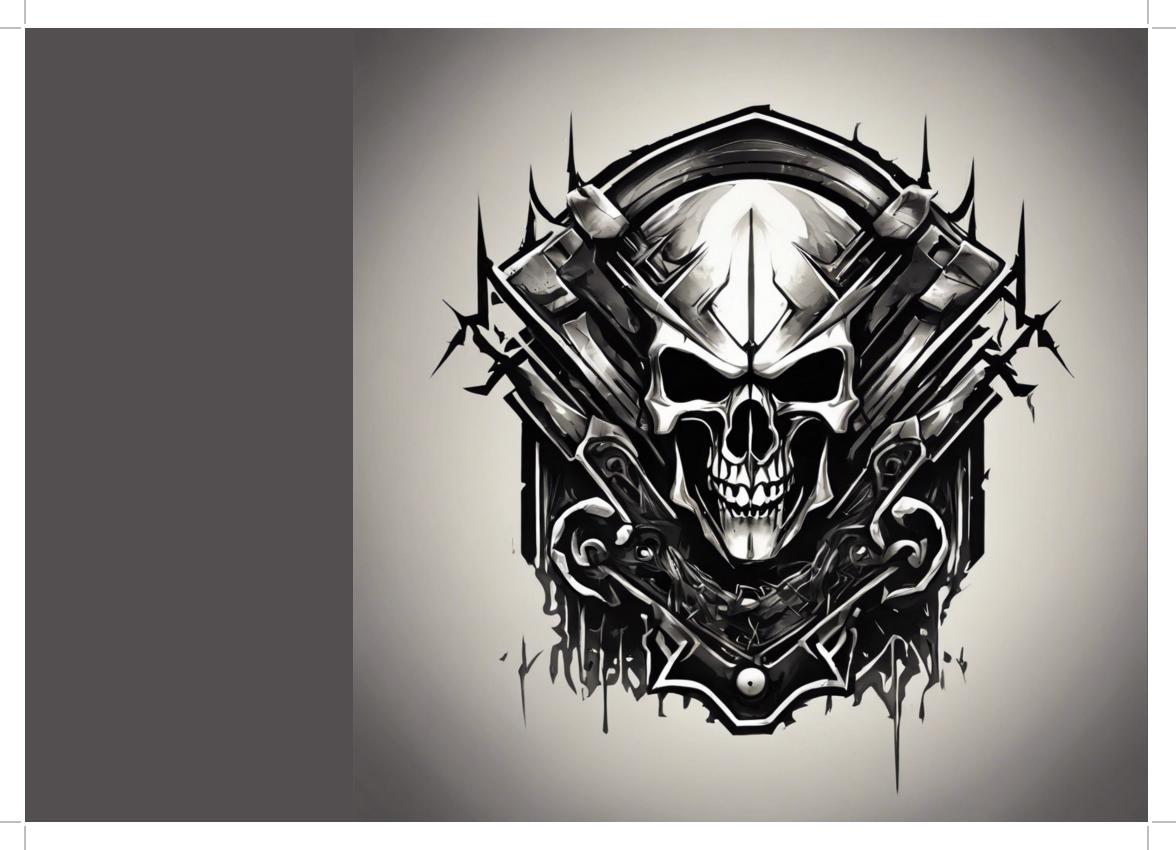

# NEGATIVE PROMPT:

Generate multiple logos at a time. The logo should have the band name more than once.

Create a logo for a heavy metal band named "Synthetica".

The logo requires the band name and heavy metal imagery.

The imagery should resemble logos from the New wave of British heavy metal era. The imagery should include elements such as skulls, chains, wings, etc.

Add more heavy metal associated elements. Combine the skulls with the logo.

The band name needs to be the focus.

The band name needs to be prominent.

The band name needs to to have contrast from the logo.

The logo should be more dramatic, but stilllook like a band logo.

The logo should look more like a badge. Make the logo more 2 dimensional. Make the type more angular.