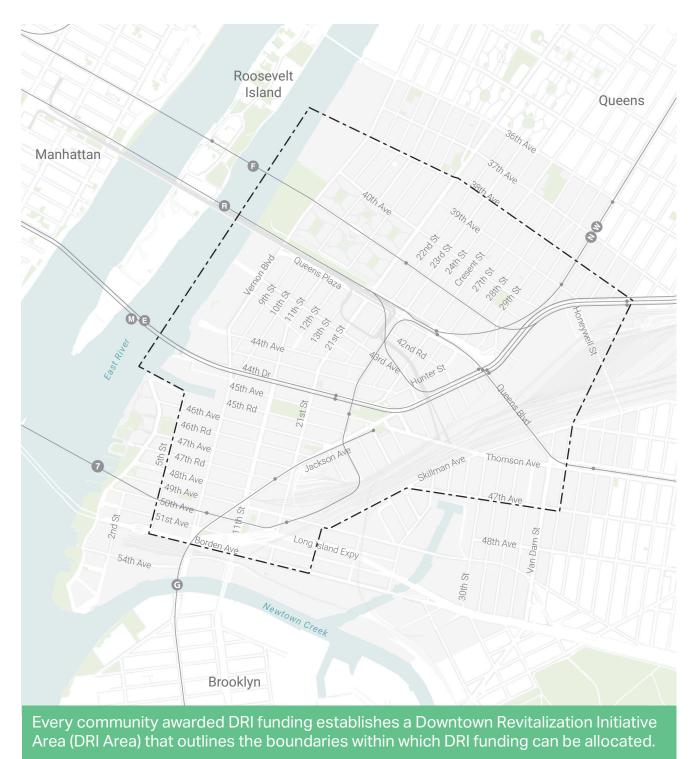

**DRI** Area

Long Island City will receive \$10 million in funding as the NYC region winners of the seventh round of the DRI.

Scan or visit www.licdri.com to learn about all projects submitted through the open call between Jun 13 - Aug 02, 2024.

As part of the Long Island City DRI process the community will identify transformative projects that may be realized with an investment from the DRI. It is expected that DRI funds will be used for capital projects that will transform the physical environment of the downtown in ways that will leverage additional public and private investment and benefit both current residents and future generations.