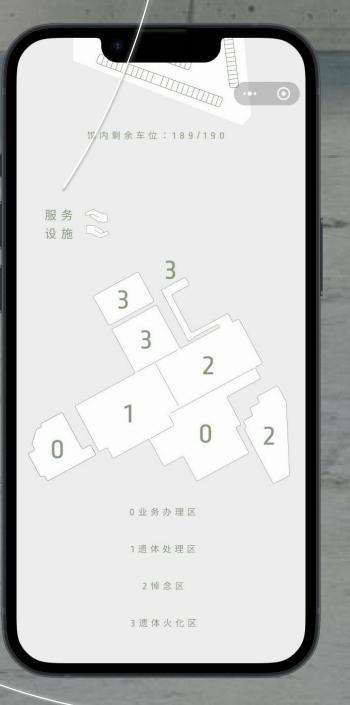

MAP OF MAIN AREAS

THE WENZHOU CREMATORIUM WECHAT MINI PROGRAM:

PUBLIC TRANSIT MAP OF MAIN AREAS

请扫码,或微信搜索"温 1 员工区域 火化区 3-1 候灰廊 请扫码,或微信搜索"温州市殡仪馆"获取更详细的服务介绍,停车场实况以及公示价格表等内容。 0-2 殡仪服务中心 1-2 冷藏间 3-2 观花厅 3-3 拾灰室 绿化 1-3 消毒间 1-4 整形间 3-4 火化操作间 3-5 油库 1-5 遗体等候间 3-6 消毒间 温州市殡仪馆 🕰 导览图 温州市殡仪馆 4 导览图 地址: 瓯海区温瞿东路与太康路交叉口东60米内