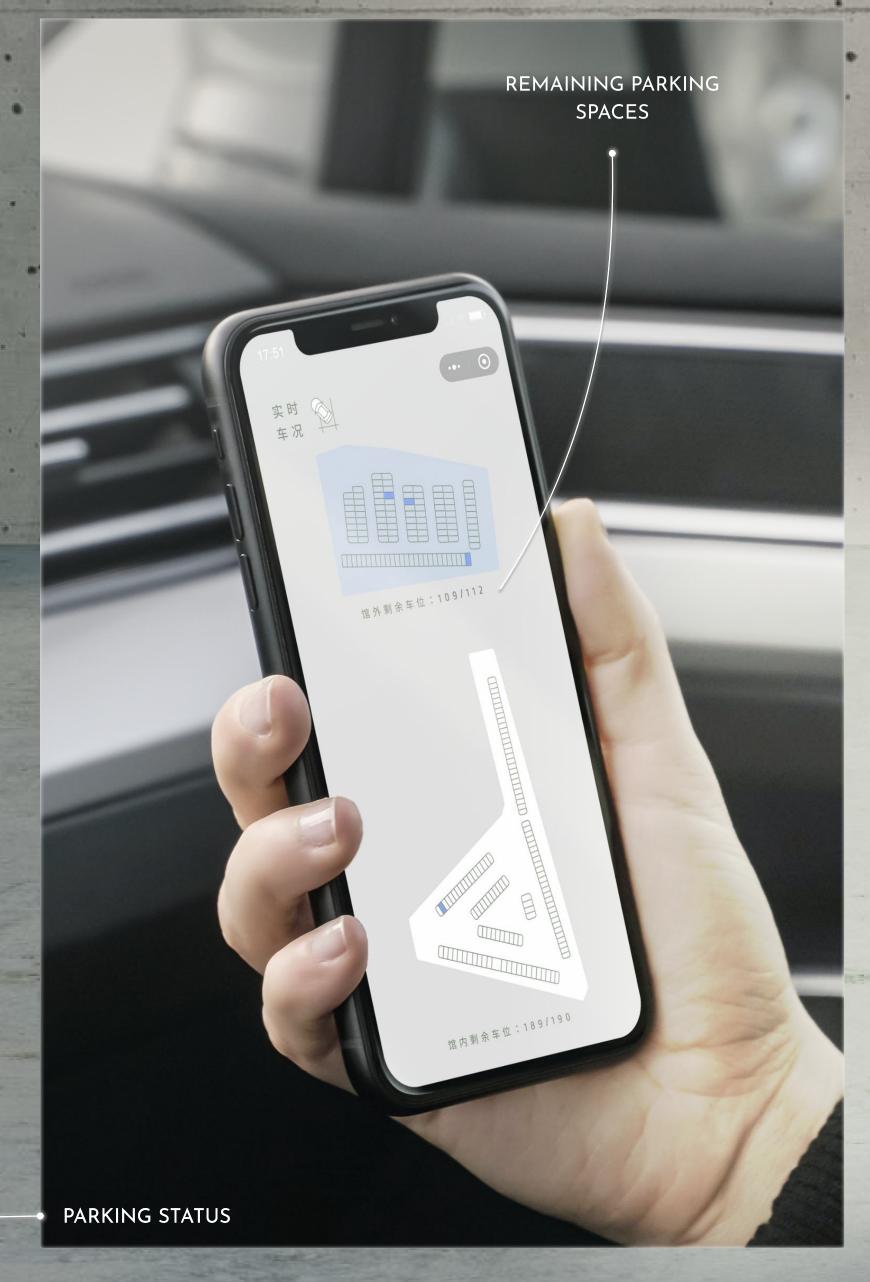

MAP OF MAIN AREAS

THE WENZHOU CREMATORIUM WECHAT MINI PROGRAM:

PUBLIC TRANSIT MAP OF MAIN AREAS

请扫码,或微信搜索"温 1 员工区域 火化区 3-1 候灰廊 请扫码,或微信搜索"温州市殡仪馆"获取更详细的服务介绍,停车场实况以及公示价格表等内容。 0-2 殡仪服务中心 1-2 冷藏间 3-2 观花厅 3-3 拾灰室 绿化 1-3 消毒间 1-4 整形间 3-4 火化操作间 3-5 油库 1-5 遗体等候间 3-6 消毒间 温州市殡仪馆 🕰 导览图 温州市殡仪馆 4 导览图 地址: 瓯海区温瞿东路与太康路交叉口东60米内

公共区域 停车位

12 lm20000929@163.com

\* The tracing of octopus tentacles and their movements patterns are collected from YouTube videos capturing the slaughter of octopi.

Front 17×11

Estimated Pain Level Coordinate