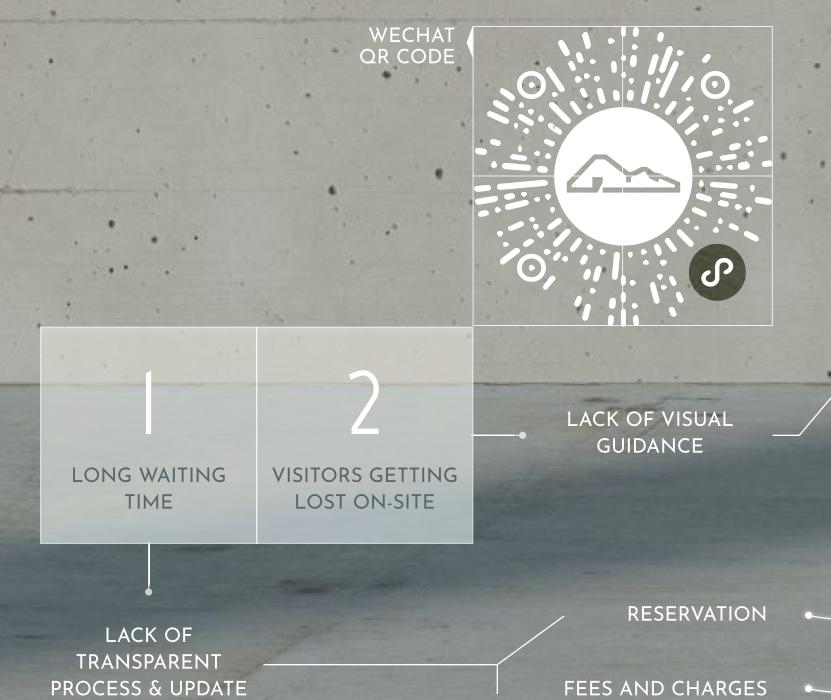

RISOGRAPH "A SF TRAVEL GUIDE FOR NEW-COMERS"

COURSE: TYPOGRAPHY III

Wenzhou Crematorium Wechat Mini program is a mobile navigation system I designed for the crematorium in my hometown, Wenzhou, which was reflected on my experience as a visitor/family member visiting the crematorium.

MAP OF MAIN AREAS

THE WENZHOU CREMATORIUM WECHAT MINI PROGRAM:

PUBLIC TRANSIT MAP OF MAIN AREAS

请扫码,或微信搜索"温 1 员工区域 火化区 3-1 候灰廊 请扫码,或微信搜索"温州市殡仪馆"获取更详细的服务介绍,停车场实况以及公示价格表等内容。 0-2 殡仪服务中心 1-2 冷藏间 3-2 观花厅 3-3 拾灰室 绿化 1-3 消毒间 1-4 整形间 3-4 火化操作间 3-5 油库 1-5 遗体等候间 3-6 消毒间 温州市殡仪馆 🕰 导览图 温州市殡仪馆 4 导览图 地址: 瓯海区温瞿东路与太康路交叉口东60米内

公共区域 停车位

12 lm20000929@163.com

\* The tracing of octopus tentacles and their movements patterns are collected from YouTube videos capturing the slaughter of octopi.

Front 17×11

Estimated Pain Level Coordinate