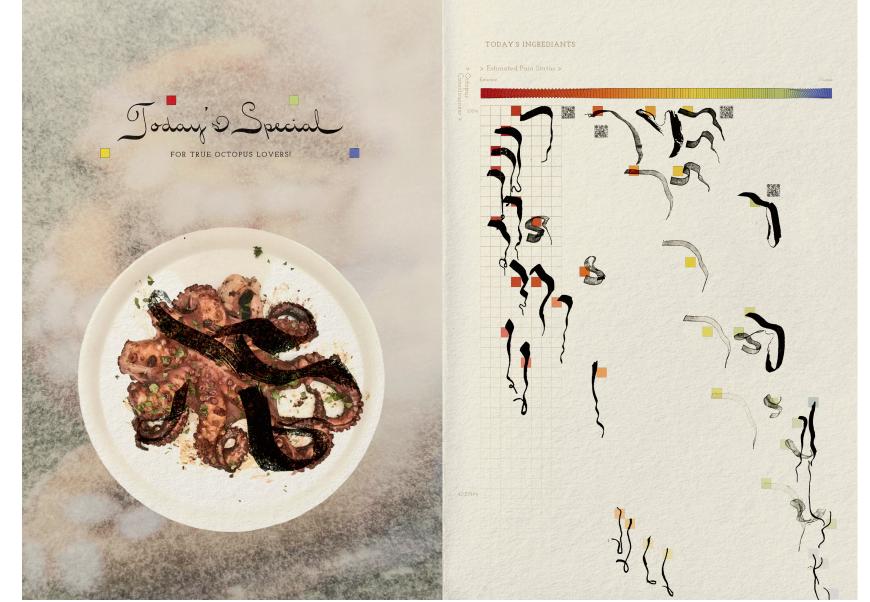

公共区域 停车位

12 lm20000929@163.com

\* The tracing of octopus tentacles and their movements patterns are collected from YouTube videos capturing the slaughter of octopi.

Front 17×11

Estimated Pain Level Coordinate

Octo-riffic Pain Scale (0-10)

Back 11×17