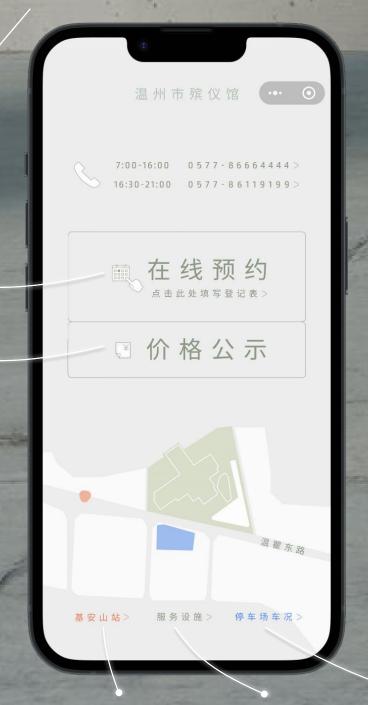

RISOGRAPH "A SF TRAVEL GUIDE FOR NEW-COMERS"

COURSE: TYPOGRAPHY III

Wenzhou Crematorium Wechat Mini program is a mobile navigation system I designed for the crematorium in my hometown, Wenzhou, which was reflected on my experience as a visitor/family member visiting the crematorium.

MAP OF MAIN AREAS

THE WENZHOU CREMATORIUM WECHAT MINI PROGRAM:

PUBLIC TRANSIT MAP OF MAIN AREAS

请扫码,或微信搜索"温 1 员工区域 火化区 3-1 候灰廊 请扫码,或微信搜索"温州市殡仪馆"获取更详细的服务介绍,停车场实况以及公示价格表等内容。 0-2 殡仪服务中心 1-2 冷藏间 3-2 观花厅 3-3 拾灰室 绿化 1-3 消毒间 1-4 整形间 3-4 火化操作间 3-5 油库 1-5 遗体等候间 3-6 消毒间 温州市殡仪馆 🕰 导览图 温州市殡仪馆 4 导览图 地址: 瓯海区温瞿东路与太康路交叉口东60米内