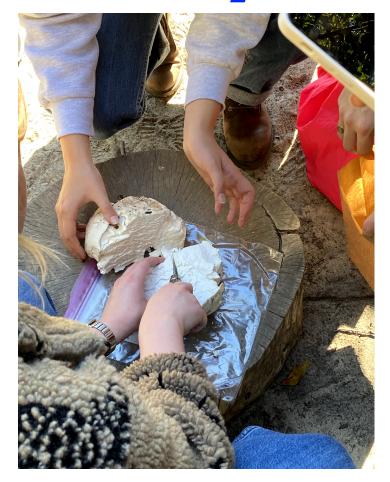

#### What we found in Prospect Park

\*Puffball Mushrooms (Lycoperdon perlatum)

\*Glistening InkCaps (Coprinellusmicaceus)

\*Lambs quarters (Chenopodium album)