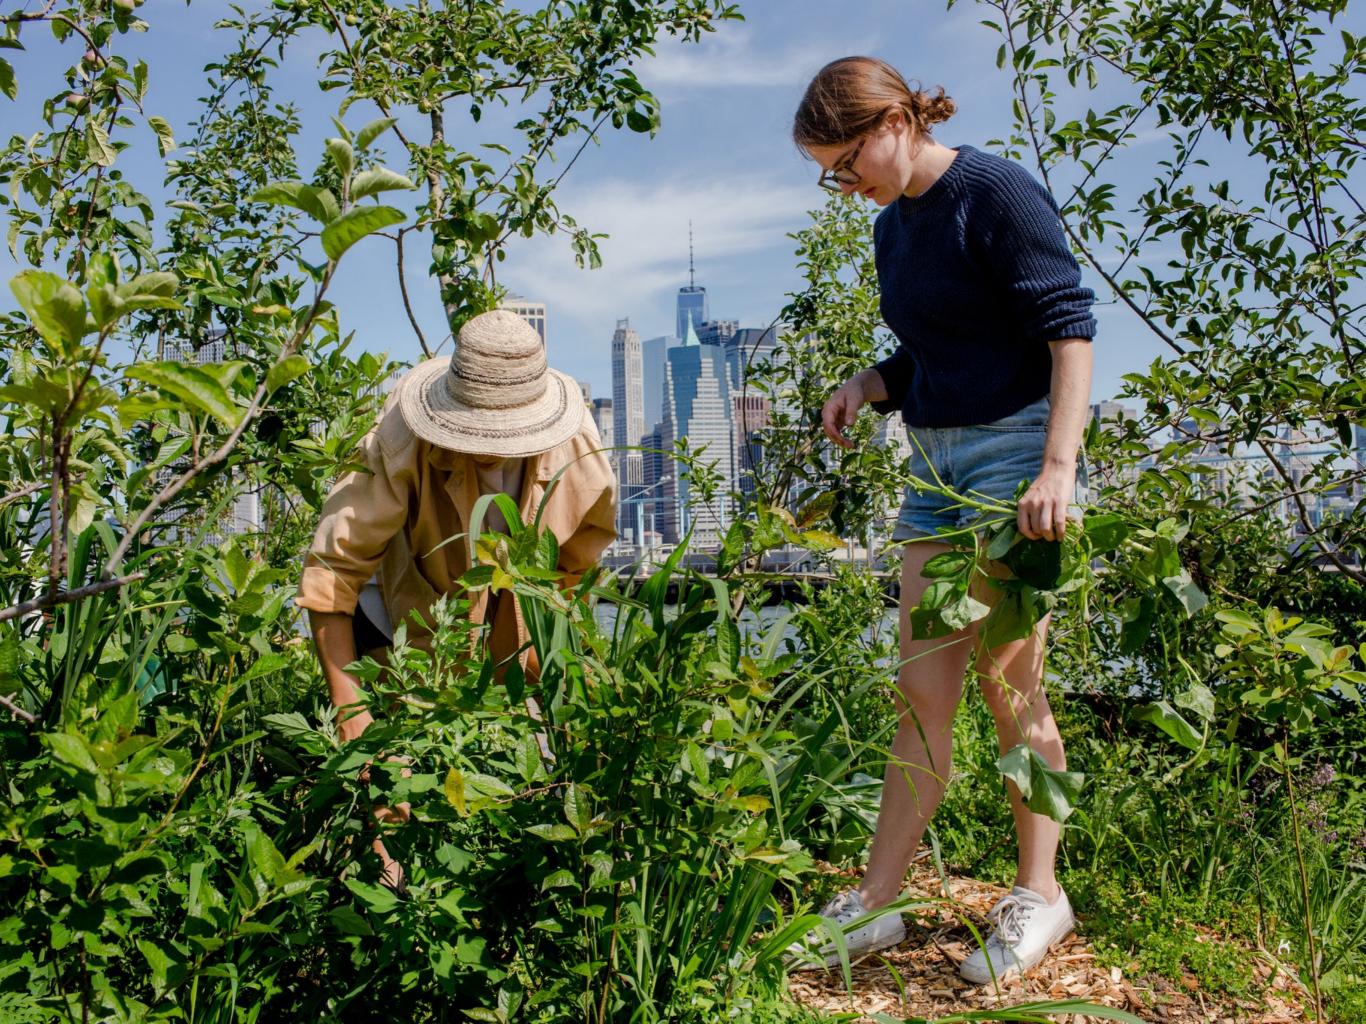

## SCALABILITY ISSUES

Denmark's Population <u>5.9m</u> Conclusions and Future Perspectives

Admin. "NY Times Features Swale by Mary Mattingly." ROBERT MANN GALLERY, ROBERT MANN GALLERY, 7 July 2017, www.robertmann.com/news/2017/7/7/ ny-times-features-swale-by-mary-mattingly.

An Artist Floats an Edible Forest - WSJ, www.wsj.com/articles/an-artist-floats-an-edible-forest-1469744353 Accessed 4 Apr. 2024.

An Artist Floats an Edible Forest - WSJ, www.wsj.com/articles/an-artist-floats-an-edible-forest-1469744353 Accessed 4 Apr. 2024.