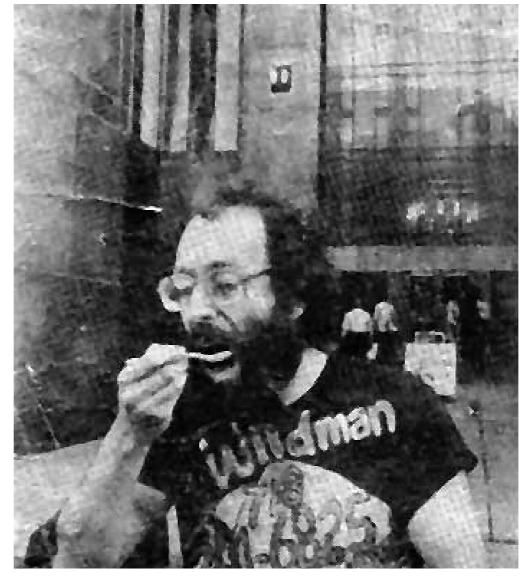

### Wildman Steve Brill

\*Naturalist and forager arrested in the 1980s for eating a dandelion

Brill, Steve. "My Arrest: Wildman Steve Brill." My Arrest / Wildman Steve Brill, www.wildmanstevebrill.com/my-arrest. Accessed 4 Apr. 2024.

Fort, Clara Le. "Billionaire Magazine: Bllnr: Wild Foraging with Chef René Redzepi." BLLNR, www.bllnr.com/taste/wild-foraging-with-chef-rene-redzepi. Accessed 4 Apr. 2024.