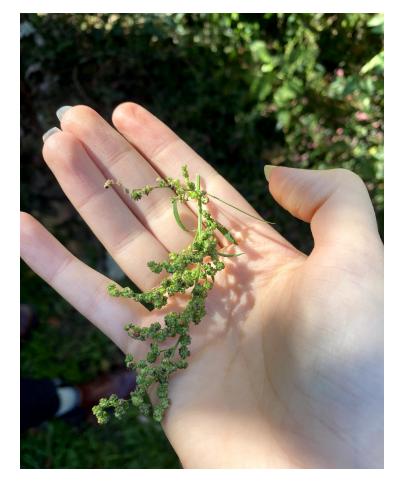

#### What we found in Prospect Park

\*Puffball Mushrooms (Lycoperdon perlatum)

\*Glistening InkCaps (Coprinellusmicaceus)

\*Lambs quarters (Chenopodium album)