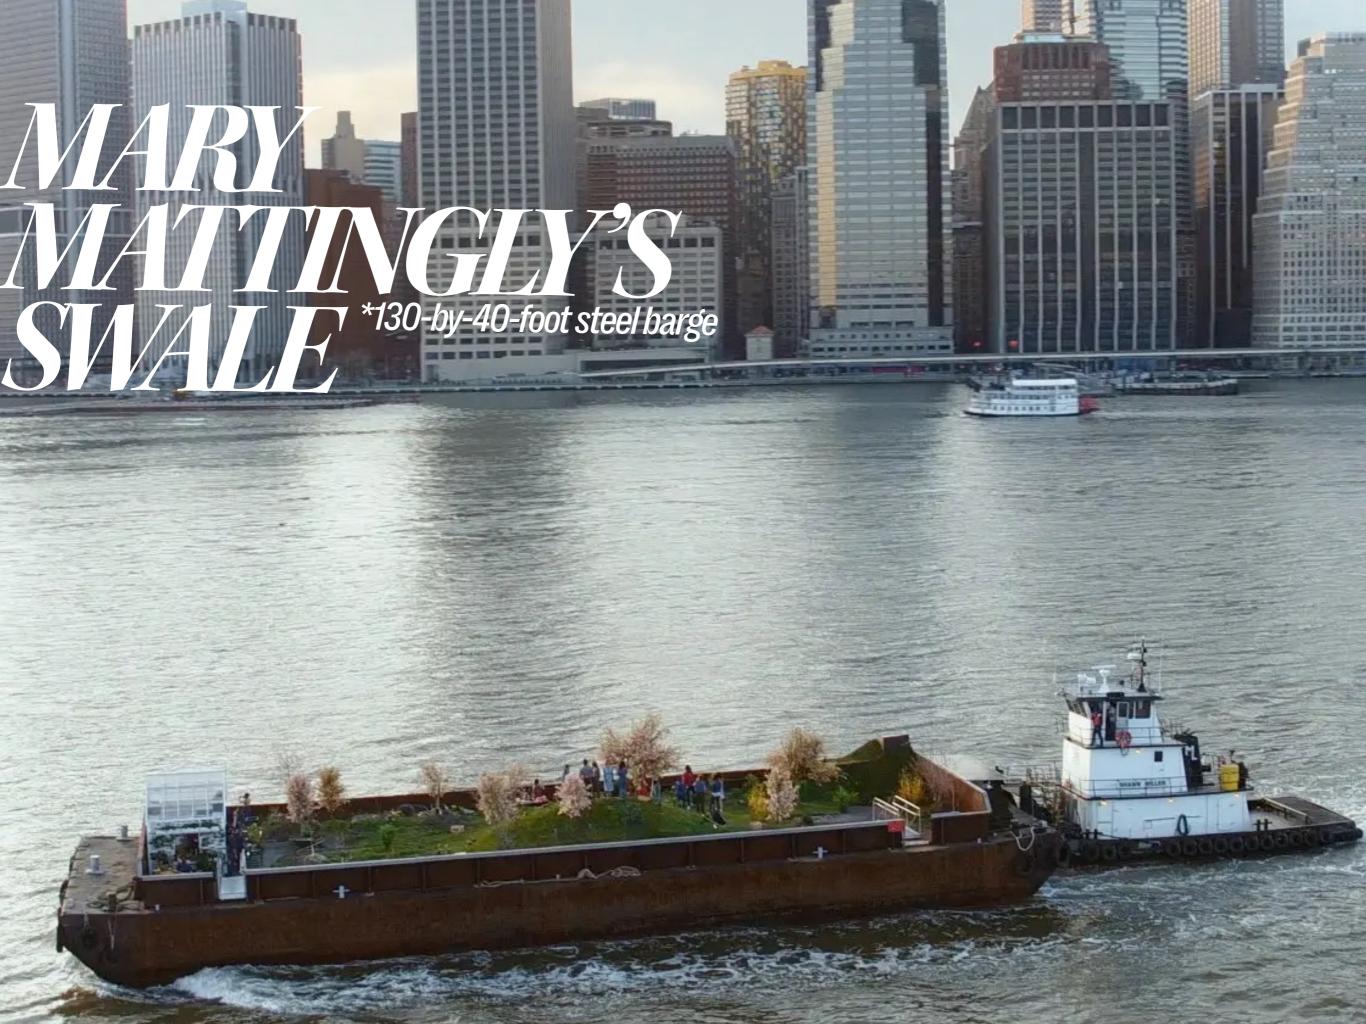

## SCALABILITY ISSUES

Denmark's Population <u>5.9m</u> Conclusions and Future Perspectives

Admin. "NY Times Features Swale by Mary Mattingly." ROBERT MANN GALLERY, ROBERT MANN GALLERY, 7 July 2017, www.robertmann.com/news/2017/7/7/ ny-times-features-swale-by-mary-mattingly.

An Artist Floats an Edible Forest - WSJ, www.wsj.com/articles/an-artist-floats-an-edible-forest-1469744353 Accessed 4 Apr. 2024.

An Artist Floats an Edible Forest - WSJ, www.wsj.com/articles/an-artist-floats-an-edible-forest-1469744353 Accessed 4 Apr. 2024.