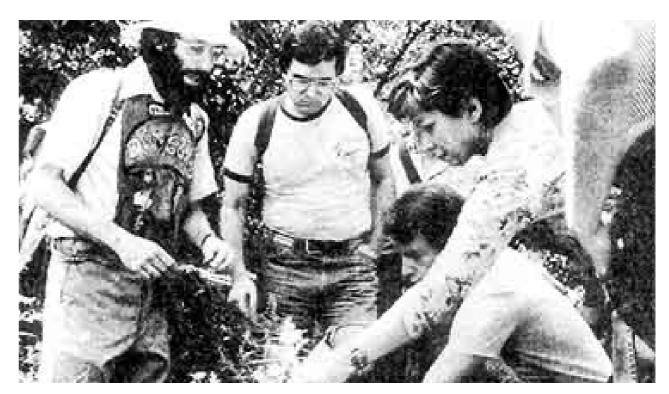

#### What we found in Prospect Park

\*Puffball Mushrooms (Lycoperdon perlatum)

\*Glistening InkCaps (Coprinellusmicaceus)

\*Lambs quarters (Chenopodium album)