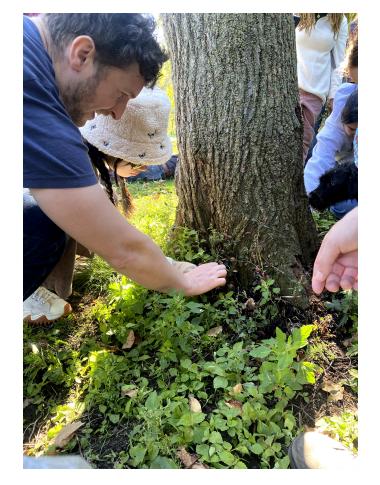

### Wildman Steve Brill

\*Naturalist and forager arrested in the 1980s for eating a dandelion

#### What we found in Prospect Park

\*Puffball Mushrooms (Lycoperdon perlatum)

\*Glistening InkCaps (Coprinellusmicaceus)

\*Lambs quarters (Chenopodium album)