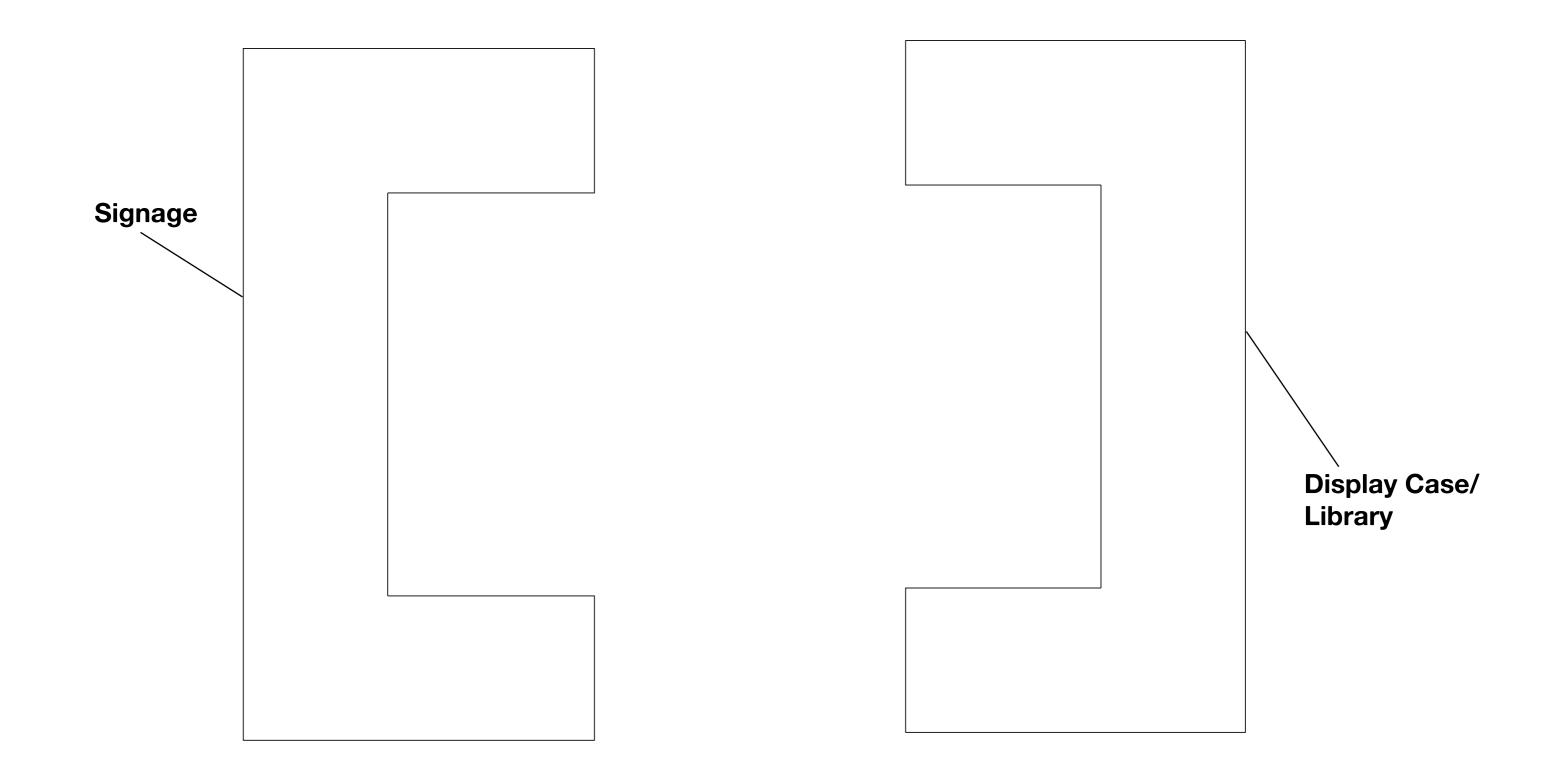

## **SQUARE DISPLAY**

### **TOP VIEW**

Two halves of a rounded square that have openings on either side for employees to enter and move.

### **SIDE VIEW**