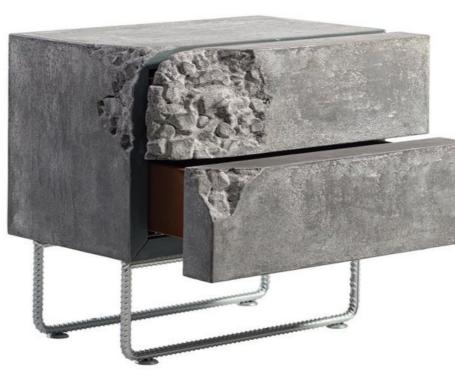

### **1. Exposed Rebar**

**1. Embossed Concrete** 

CAOS MOTĖ

## MATERIALS

## Plywood & Concrete Lightweight Build

- Plywood Frame
- Fiberglass Mesh
- Primer
- Concrete Tabletop Overlay (mix with marble and sand)
- Sanding
- Matte Sealer