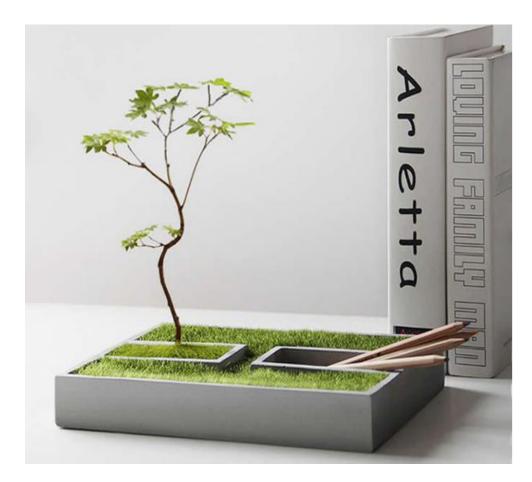

stay and interact than a systematic sale.

### **CAFE LEON DORE**



### **SPORTY & RICH SPA**

sporty & rich spa 133 Greene St NYC



Lymphatic Body Sculpting & Remodeling Massage



Our lymphatic sculpting massage combines various techniques for a lasting and visible effective treatment that combines lymphatic drainage, body reshaping, sculpting and co ssage uses traditional Brazilian and Eastern Euro hape and type. This ma: lymphatic system as well as break up fat deposits under the skin's surface. With consist toned, firmer skin, a contoured waist, arms, butt and leas, an increase in the body's re revention and reduction of cellulite, stretch marks, uneven skin texture and tone. This t ooking toned and tight and the results will only get better with each session





## MOODBOARD











### CAOS MOTĖ





### **1. Exposed Rebar**



**1. Embossed Concrete** 



CAOS MOTĖ





## MATERIALS

## Plywood & Concrete Lightweight Build

- Plywood Frame
- Fiberglass Mesh
- Primer
- Concrete Tabletop Overlay (mix with marble and sand)
- Sanding
- Matte Sealer



## **SQUARE DISPLAY**

### **TOP VIEW**

Two halves of a rounded square that have openings on either side for employees to enter and move.



## **SQUARE DISPLAY**

### **SIDE VIEW**



# **ROUND DISPLAY**

### **TOP VIEW**

Two halves of a rounded sides that have openings on either side for employees to enter and move.



# **ROUND DISPLAY**

### **SIDE VIEW**

A more organic approach with abstract shaped shelves that feel industrial yet domestic.





Accessories for table additions or customer engagement.





##