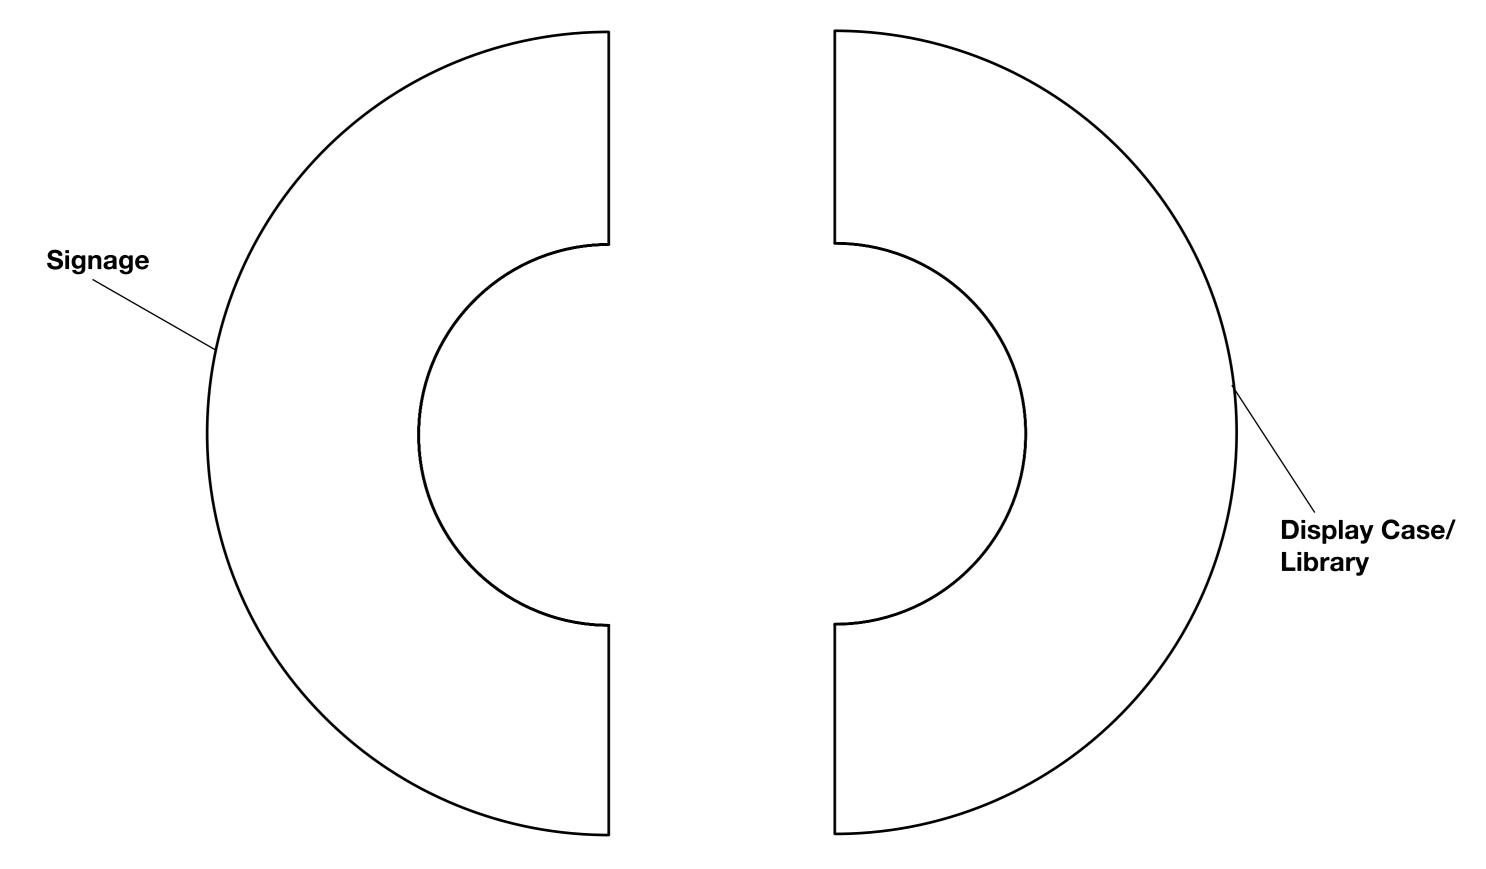

# **ROUND DISPLAY**

### **TOP VIEW**

Two halves of a rounded sides that have openings on either side for employees to enter and move.