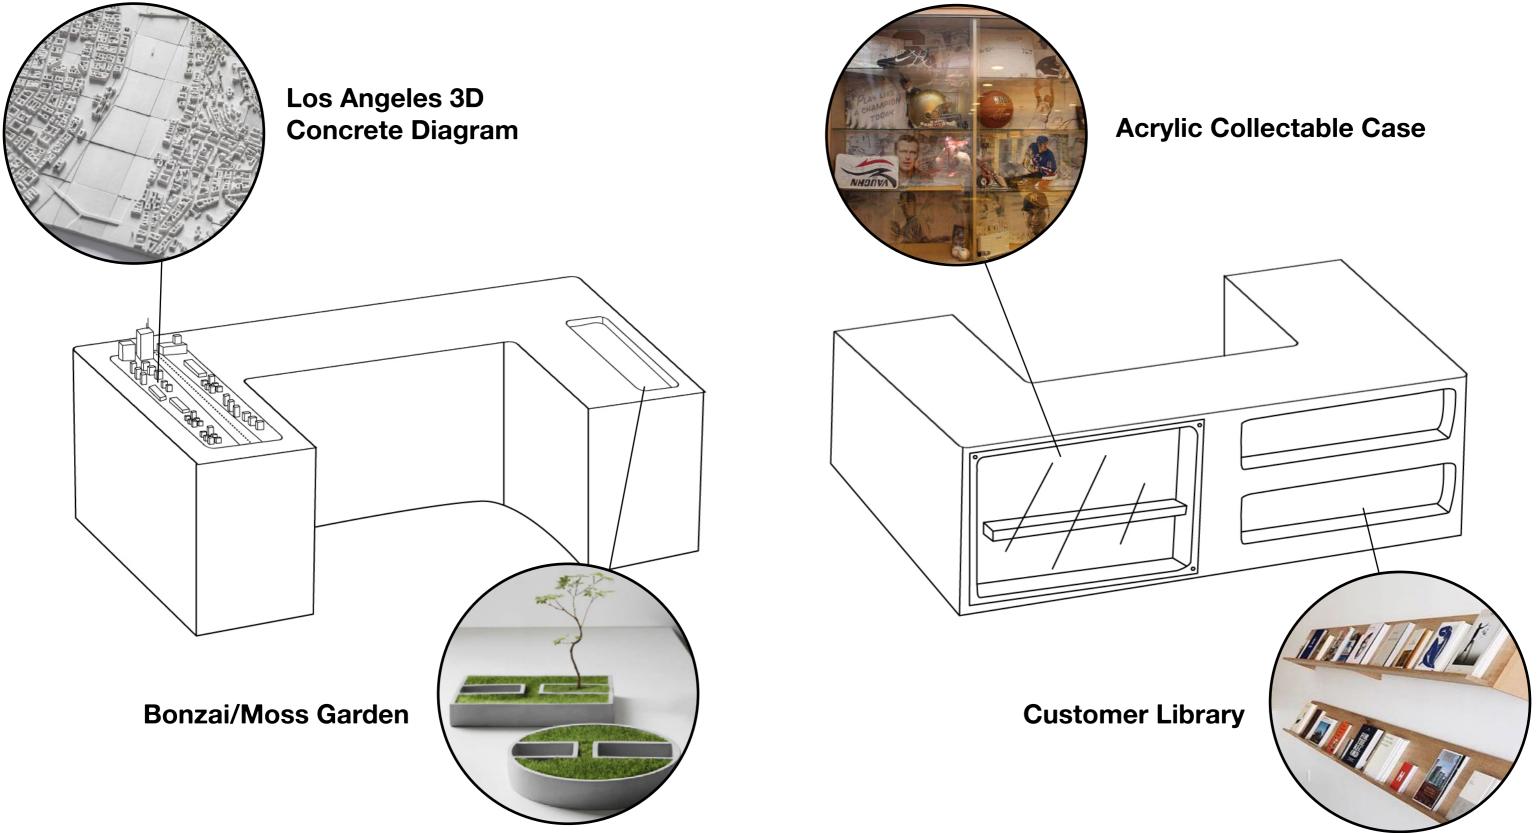

ak up fat deposits under the skin's surface. With consist toned, firmer skin, a contoured waist, arms, butt and leas, an increase in the body's re revention and reduction of cellulite, stretch marks, uneven skin texture and tone. This t ooking toned and tight and the results will only get better with each session





## MOODBOARD











### CAOS MOTĖ





### **1. Exposed Rebar**



**1. Embossed Concrete** 



CAOS MOTĖ





## MATERIALS

## Plywood & Concrete Lightweight Build

- Plywood Frame
- Fiberglass Mesh
- Primer
- Concrete Tabletop Overlay (mix with marble and sand)
- Sanding
- Matte Sealer



## **SQUARE DISPLAY**

### **TOP VIEW**

Two halves of a rounded square that have openings on either side for employees to enter and move.



## **SQUARE DISPLAY**

### **SIDE VIEW**



# **ROUND DISPLAY**

### **TOP VIEW**

Two halves of a rounded sides that have openings on either side for employees to enter and move.



# **ROUND DISPLAY**

### **SIDE VIEW**

A more organic approach with abstract shaped shelves that feel industrial yet domestic.





Accessories for table additions or customer engagement.





## TABLE ITEMS

### **SIDE VIEW**





# **NEXT STEPS**

- Discussion
- Choose Items
- 3D Render
- Sizing
- Meet with Contractors