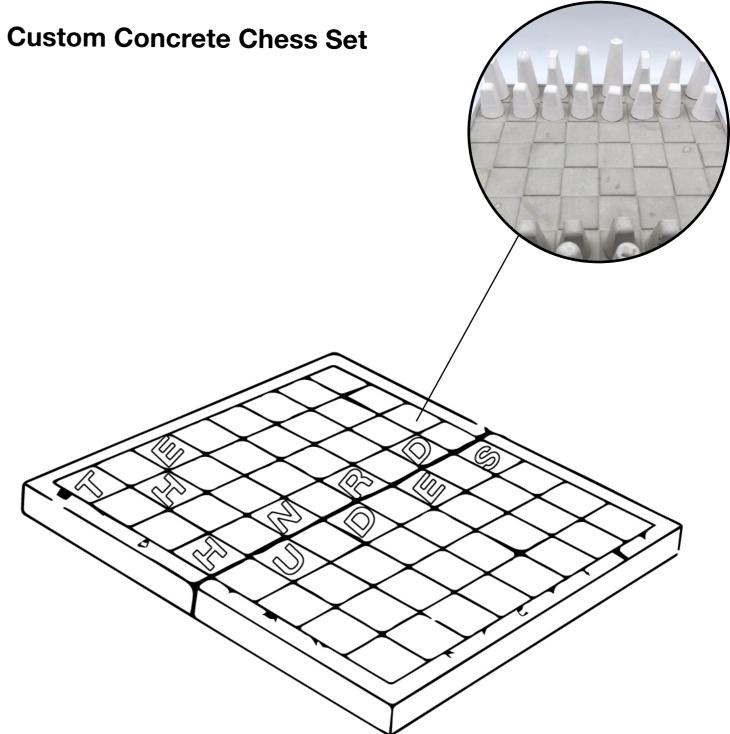

## 2. Feel

The intention behind this table and centerpiece of the store is to feel welcoming and interactive. Retail stores are making a shift from the sterile atmosphere to something inspiring and community based. Think about Apple and Supreme compared to Aimé Leon Dore and local skate shops. Magazines, books, coffee, chess, and sitting areas feel like a customer can stay and interact than a systematic sale.

## TABLE ITEMS