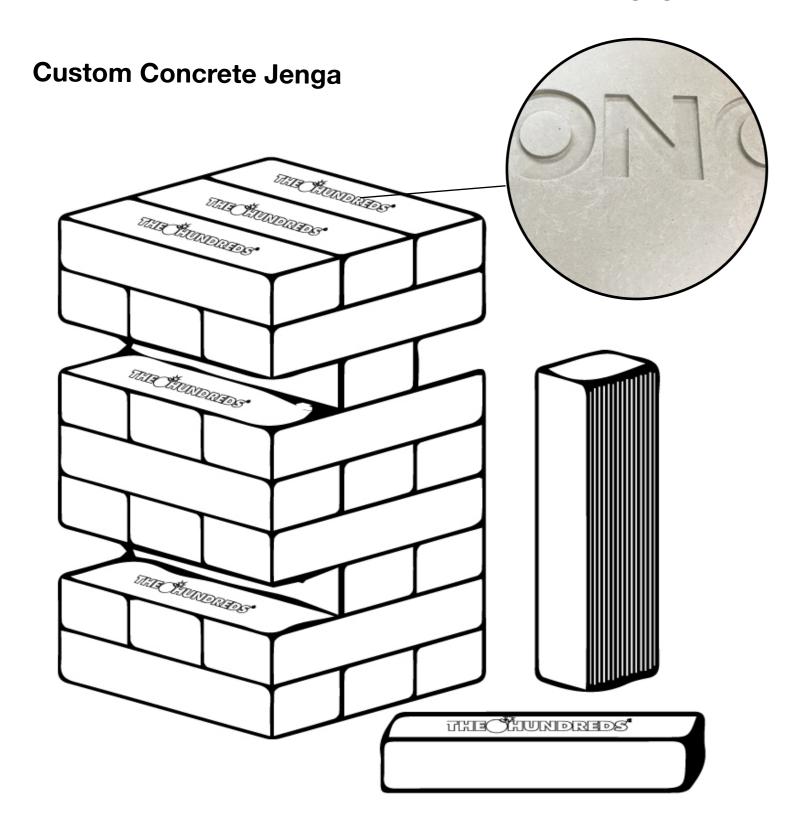

D











### CAOS MOTĖ





### **1. Exposed Rebar**



**1. Embossed Concrete** 



CAOS MOTĖ





## MATERIALS

## Plywood & Concrete Lightweight Build

- Plywood Frame
- Fiberglass Mesh
- Primer
- Concrete Tabletop Overlay (mix with marble and sand)
- Sanding
- Matte Sealer



## **SQUARE DISPLAY**

### **TOP VIEW**

Two halves of a rounded square that have openings on either side for employees to enter and move.



## **SQUARE DISPLAY**

### **SIDE VIEW**



# **ROUND DISPLAY**

### **TOP VIEW**

Two halves of a rounded sides that have openings on either side for employees to enter and move.



# **ROUND DISPLAY**

### **SIDE VIEW**

A more organic approach with abstract shaped shelves that feel industrial yet domestic.





Accessories for table additions or customer engagement.





## TABLE ITEMS

### **SIDE VIEW**





# **NEXT STEPS**

- Discussion
- Choose Items
- 3D Render
- Sizing
- Meet with Contractors