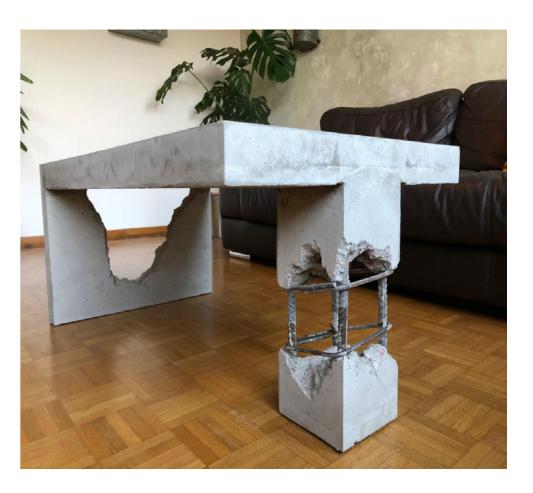

## 1. Design

Eco brutalism with calming touches. This should evoke feeling of cracked concrete, streets and sidewalks, postearthquake debris. This also should be approachable with ample table space for workers to bag, tag, and complete the POS.

## MATERIALS

## Plywood & Concrete Lightweight Build

- Plywood Frame
- Fiberglass Mesh
- Primer
- Concrete Tabletop Overlay (mix with marble and sand)
- Sanding
- Matte Sealer