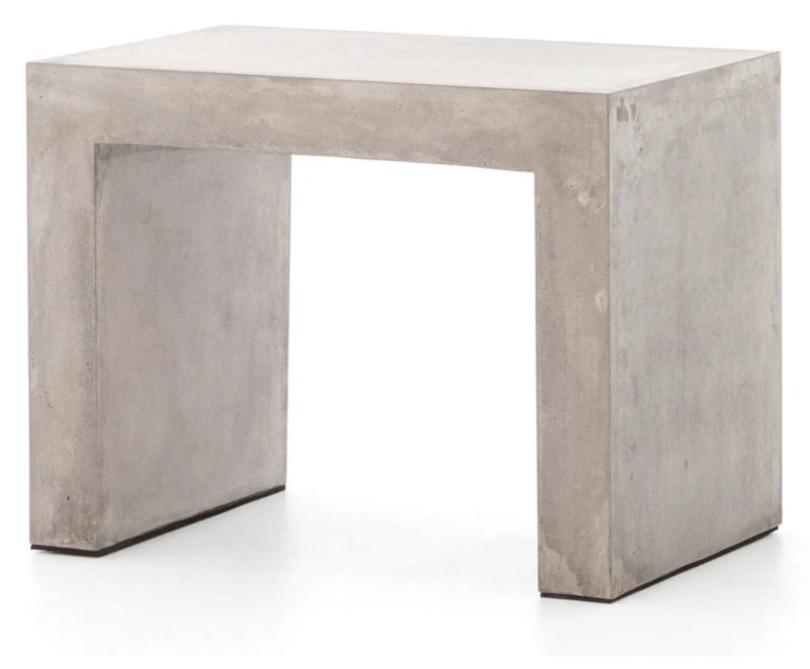

## MATERIALS

## Plywood & Concrete Lightweight Build

- Plywood Frame
- Fiberglass Mesh
- Primer
- Concrete Tabletop Overlay (mix with marble and sand)
- Sanding
- Matte Sealer