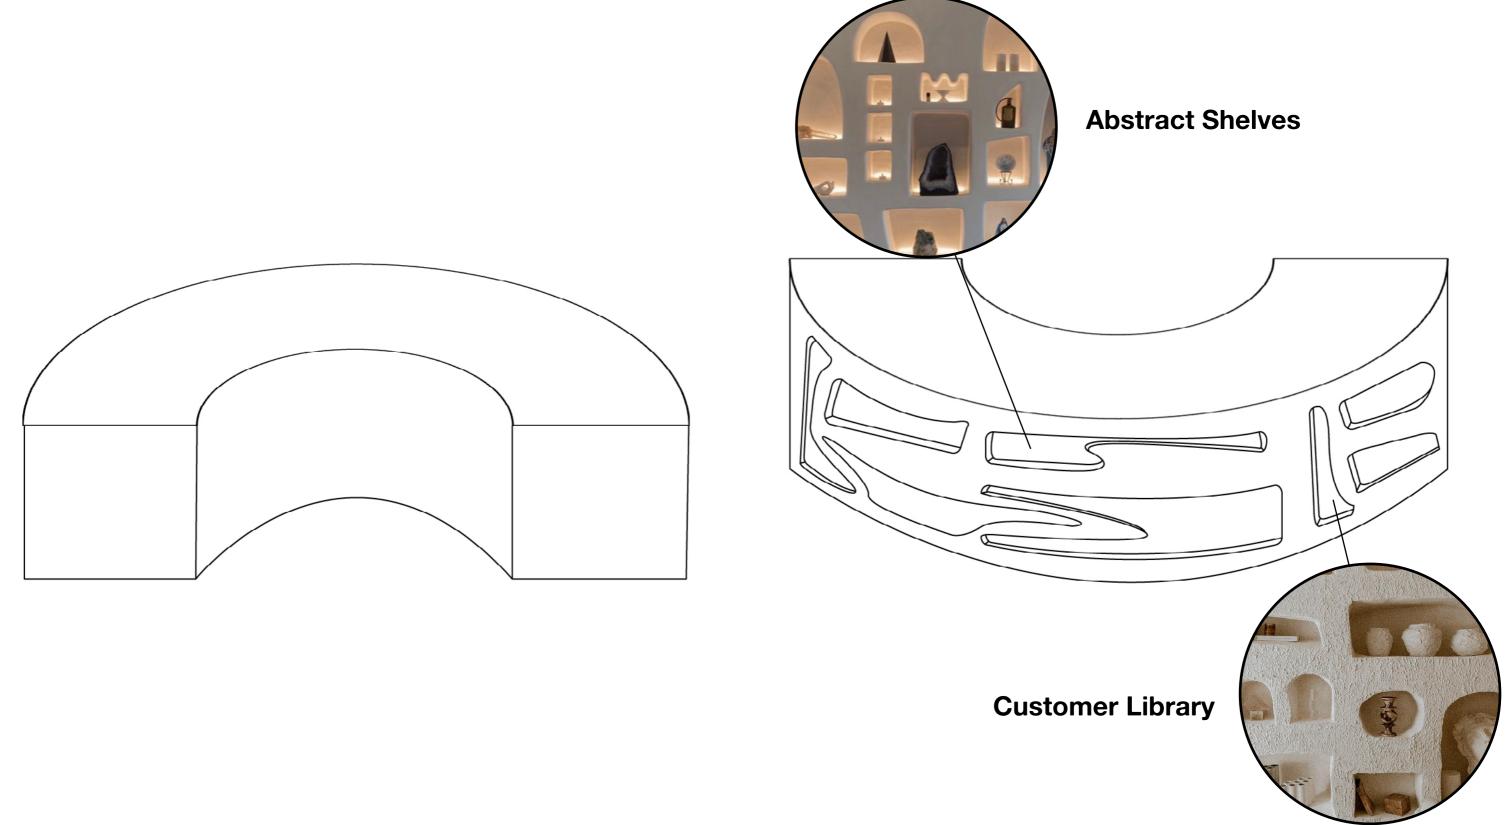

### **SIDE VIEW**

A more organic approach with abstract shaped shelves that feel industrial yet domestic.

Accessories for table additions or customer engagement.