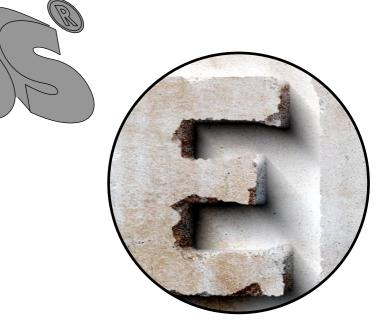

sporty & rich spa 133 Greene St NYC



Lymphatic Body Sculpting & Remodeling Massage



Our lymphatic sculpting massage combines various techniques for a lasting and visible effective treatment that combines lymphatic drainage, body reshaping, sculpting and co ssage uses traditional Brazilian and Eastern Euro hape and type. This ma: lymphatic system as well as break up fat deposits under the skin's surface. With consist toned, firmer skin, a contoured waist, arms, butt and leas, an increase in the body's re revention and reduction of cellulite, stretch marks, uneven skin texture and tone. This t ooking toned and tight and the results will only get better with each session





## MOODBOARD











### CAOS MOTĖ





### **1. Exposed Rebar**



**1. Embossed Concrete** 



CAOS MOTĖ





## MATERIALS

## Plywood & Concrete Lightweight Build

- Plywood Frame
- Fiberglass Mesh
- Primer
- Concrete Tabletop Overlay (mix with marble and sand)
- Sanding
- Matte Sealer



## **SQUARE DISPLAY**

### **TOP VIEW**

Two halves of a rounded square that have openings on either side for employees to enter and move.



## **SQUARE DISPLAY**

### **SIDE VIEW**



# **ROUND DISPLAY**

### **TOP VIEW**

Two halves of a rounded sides that have openings on either side for employees to enter and move.



# **ROUND DISPLAY**

### **SIDE VIEW**

A more organic approach with abstract shaped shelves that feel industrial yet domestic.





Accessories for table additions or customer engagement.





## TABLE ITEMS

### **SIDE VIEW**





# **NEXT STEPS**

- Discussion
- Choose Items
- 3D Render
-