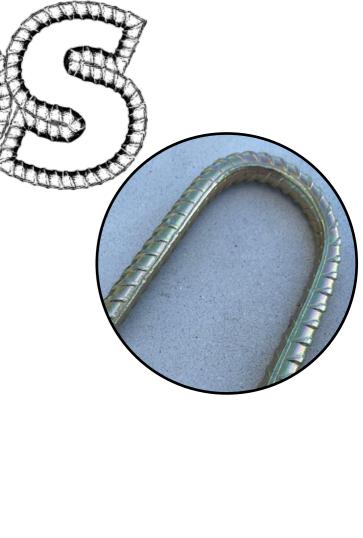

*

sporty & rich spa 133 Greene St NYC



Lymphatic Body Sculpting & Remodeling Massage



Our lymphatic sculpting massage combines various techniques for a lasting and visible effective treatment that combines lymphatic drainage, body reshaping, sculpting and co ssage uses traditional Brazilian and Eastern Euro hape and type. This ma: lymphatic system as well as break up fat deposits under the skin's surface. With consist toned, firmer skin, a contoured waist, arms, butt and leas, an increase in the body's re revention and reduction of cellulite, stretch marks, uneven skin texture and tone. This t ooking toned and tight and the results will only get better with each session





## MOODBOARD











### CAOS MOTĖ





### **1. Exposed Rebar**



**1. Embossed Concrete** 



CAOS MOTĖ





## MATERIALS

## Plywood & Concrete Lightweight Build

- Plywood Frame
- Fiberglass Mesh
- Primer
- Concrete Tabletop Overlay (mix with marble and sand)
- Sanding
- Matte Sealer



## **SQUARE DISPLAY**

### **TOP VIEW**

Two halves of a rounded square that have openings on either side for employees to enter and move.



## **SQUARE DISPLAY**

### **SIDE VIEW**



# **ROUND DISPLAY**

### **TOP VIEW**

Two halves of a rounded sides that have openings on either side for employees to enter and move.



# **ROUND DISPLAY**

### **SIDE VIEW**

A more organic approach with abstract shaped shelves that feel industrial yet domestic.





Accessories for table additions or customer engagement.





## TABLE ITEMS

### **SIDE VIEW**





# **NEXT STEPS**

- Discussion
- Choose Items
- 3D Render