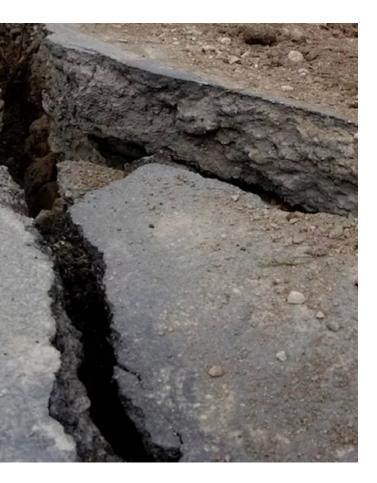

## 1. Design

Eco brutalism with calming touches. This should evoke feeling of cracked concrete, streets and sidewalks, postearthquake debris. This also should be approachable with ample table space for workers to bag, tag, and complete the POS.