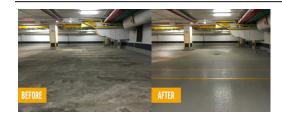

## **PROPERTY CONSTRUCTION**

- Parking Garages Epoxy/floor repairs
- Membrane installation
- Stone
- Stucco
- Siding
- Stairs
- Fences
- Retaining Walls
- Garbage Enclosures
- Gas Line/Meter Repairs
- Loading Areas

**MAINTENANCE** 

- Pressure washing
- Eavestrough cleaning
- Landscaping
- Snow Removal
- Roof Anchor inspection + installation

- Parking Garage (Cleaning and Line Painting Spaces)
- Window Cleaning (Exterior - Including High Rise Ground, Lift Work, Swing Stage)
- Tree Trimming