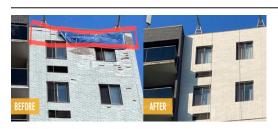

## **ENVELOPE WORK**

- Caulking
- Painting
- Sofits
- Parging
- Flashing
- Masonry
- Brick Work
- Balconies
- Concrete