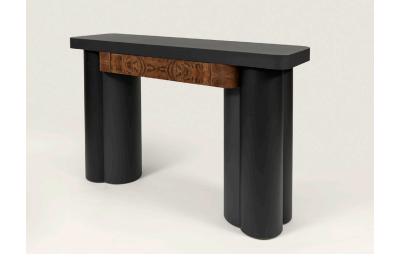

## TRINITY CONSOLE TABLE

linoleum, walnut burl veneer, walnut, baltic birch plywood & mdf 54L X 15W X 34H

Make an entrance with the Trinity Console Table, handcrafted in wood and finished with elegant imported linoleum and walnut veneer. Thoughtfully designed with clover-shaped legs, gently curved corners and a flat-faced drawer, its graphic symmetry anchors anything it's paired with.