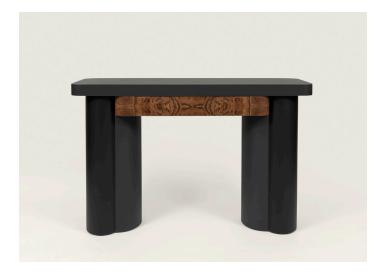

## TRINITY CONSOLE TABLE

linoleum, walnut burl veneer, walnut, baltic birch plywood & mdf 54L X 15W X 34H

Make an entrance with the Trinity Console Table, handcrafted in wood and finished with elegant imported linoleum and walnut veneer. Thoughtfully designed with clover-shaped legs, gently curved corners and a flat-faced drawer, its graphic symmetry anchors anything it's paired with.