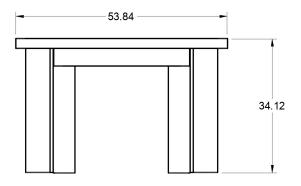

## TRINITY CONSOLE TABLE

linoleum, walnut burl veneer, walnut, baltic birch plywood & mdf 54L X 15W X 34H

Make an entrance with the Trinity Console Table, handcrafted in wood and finished with elegant imported linoleum and walnut veneer. Thoughtfully designed with clover-shaped legs, gently curved corners and a flat-faced drawer, its graphic symmetry anchors anything it's paired with.

Custom dimensions and finishes available upon request. All furniture is made to order.

Estimated lead time is 8-10 weeks.

Retail \$8800

Shipping Specs 62L X 23W X 46H

Sara Graham, Sales Manager +1 302 494 0298 3450 Salmon St #303 Philadelphia, PA 19134 www.nicecondo.co sales@nicecondo.co All Rights Reserved Nice Condo LLC 2024