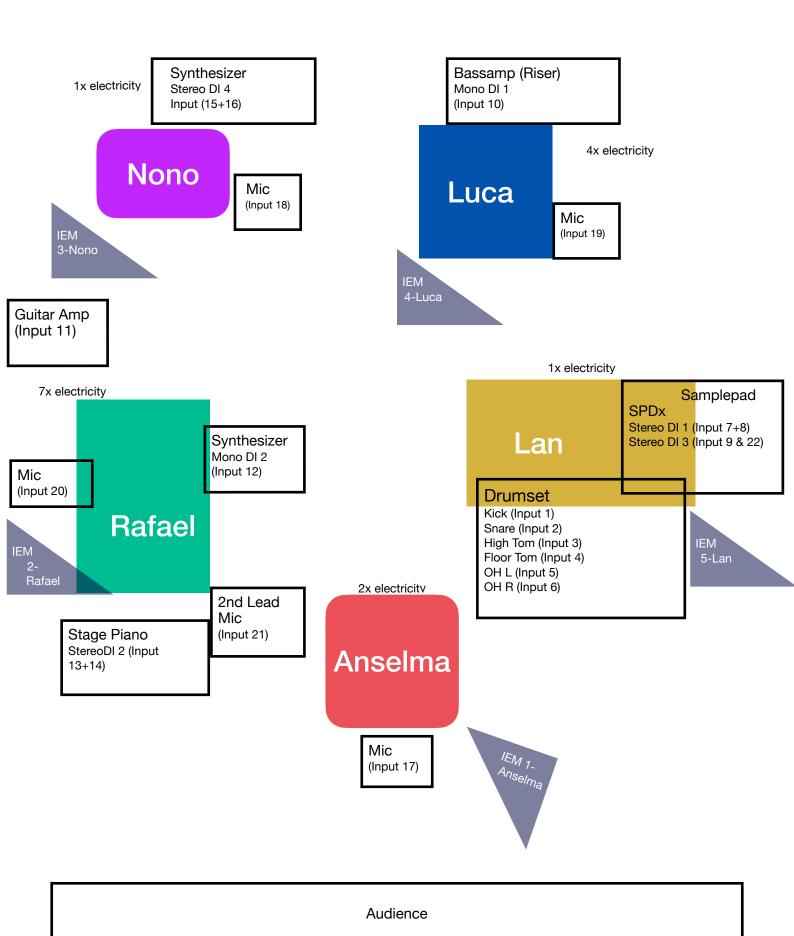

### Stageplan

# Inputliste

| #                                | Instrument                        |               |          |  |
|----------------------------------|-----------------------------------|---------------|----------|--|
| 1                                | Kick                              | D112/e902     |          |  |
| 2                                | Snare                             | SM57/e904     |          |  |
| 3                                | High Tom                          | e904          |          |  |
| 4                                | Floor Tom                         | e904          |          |  |
| 5                                | OH L                              | Km184/C451    |          |  |
| 6                                | OH R                              | Km184/C451    |          |  |
| 7                                | Samplepad (Roland Spdx) L         | STEREO DI 1   |          |  |
| 8                                | Samplepad (Roland Spdx) R         | STEREO DI 1   |          |  |
| 9                                | Samplepad (Roland Spdx) Subout 1  | STEREO DI 3 L |          |  |
| 10                               | E-Bass                            | MONO DI 1     |          |  |
| 11                               | Guitar                            | SM57          |          |  |
| 12                               | Synth Minilogue                   | MONO DI 2     |          |  |
| 13                               | E-Piano L                         | STEREO DI 2   |          |  |
| 14                               | E-Piano R                         | STEREO DI 2   |          |  |
| 15                               | Synthesizer Stereo L              | STEREO DI 4   |          |  |
| 16                               | Synthesizer Stereo R              | STEREO DI 4   |          |  |
| 17                               | Leadvocal MIC                     |               |          |  |
| 18                               | Backingvocal MIC                  | SM57          |          |  |
| 19                               | Backingvocal MIC                  | SM58          |          |  |
| 20                               | Backingvocal MIC                  | SM58          |          |  |
| 21                               | 2nd Leadvocal MIC @piano          |               |          |  |
| 22                               | Clicktrack (Roland Spdx) Subout 2 | STEREO DI 3 R |          |  |
| Monitor OUTPUT In Ear Monitoring |                                   |               | Aux Send |  |

| Monitor | OUTPUT In Ear Monitoring               | Aux Send |
|---------|----------------------------------------|----------|
| 1       | Anselma (Leadvocals) In Ear Monitoring |          |
| 2       | Rafael (Keyboards)                     |          |
| 3       | Nono (Backingvocals)                   |          |
| 4       | Luca (Bass)                            |          |
| 5       | Lan (Drums)                            |          |