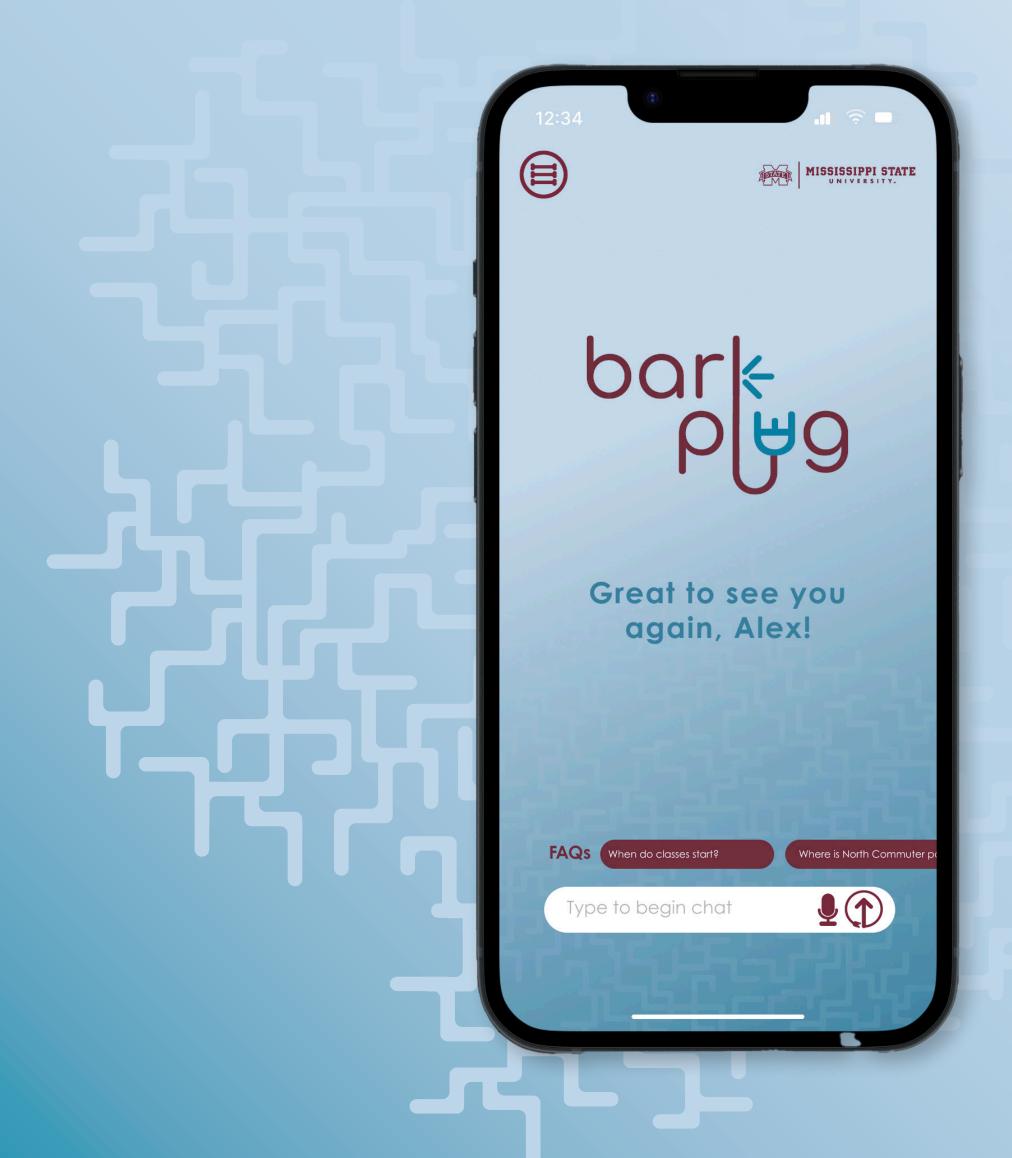

#### WIREFRAME

App opens to login,
 would continue through
 NetID and Duo Mobile
 verification

2. Once signed in, the landing allows for new chats with access to the menu.

Menu provies navigation to each category, and provides an MSU related fact of the day. This space can also be utilized for any important announcements pertaining to the university.

5. The profile page provides basic information pertaining to the "Customize Avatar" hub allows for a personalized experience through avatar color and design selection

3. After typing, the landing (New Chat) smart animates to the Recent Chat thread.

While the bot is typing, a logo animation displays the loading process. Once loaded, the bot's response will smart animate under the chat.

4. Chats containing links will either direct to available hubs (Campus Map etc.) within the app or to a pre-existing MSU source.