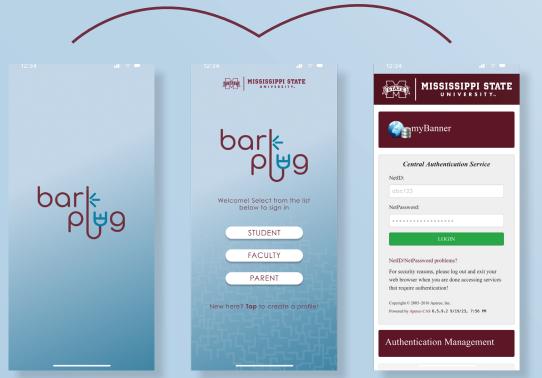

#### WIREFRAME

App opens to login,
 would continue through
 NetID and Duo Mobile
 verification

2. Once signed in, the landing allows for new chats with access to the menu.

Menu provies navigation to each category, and provides an MSU related fact of the day. This space can also be utilized for any important announcements pertaining to the university.