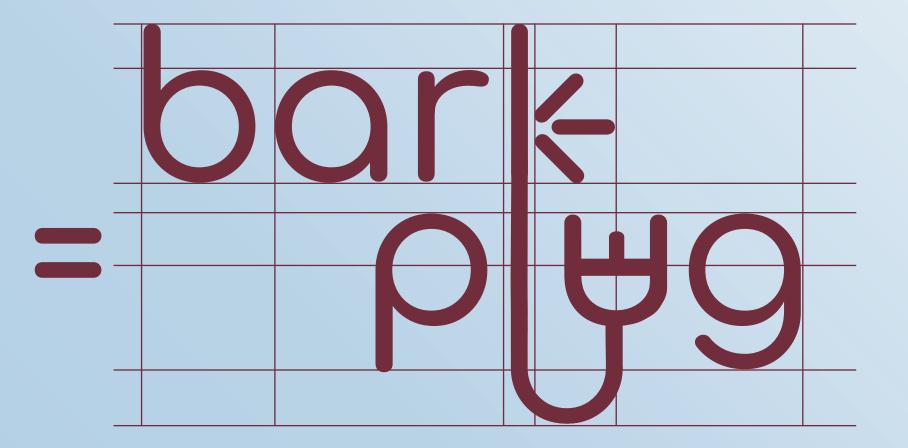

#### VISUAL BUILDING BLOCKS

- Circular san-serif, manipulated typeface
- MSU's established brand colors
- Circular visuals are important when wanting elements of a design to feel friendly and wholesome.
- Sound illustration stemming from the 'k' in bark to convey communication
- Deconstructed plug illustration in the 'u'
- Connecting line that unifies the two words to establish the feeling of being connected