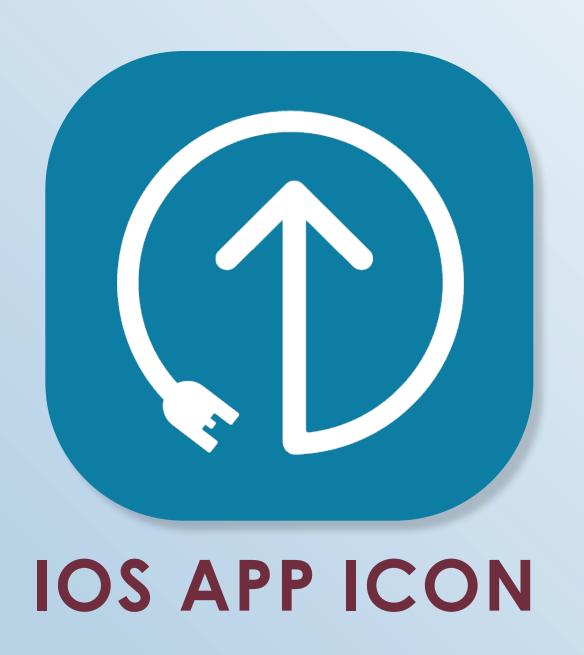

# bark-plug

#### MAIN FOCUS: CONNECTIONS

While developing the logo, our goal was to create a cohesive representation of the connectivity allowed through Bark-Plug. Visually, the connection between the typography and the icons creates a sleek, welcoming design that encapsulates the brand.

#### VISUAL BUILDING BLOCKS

- Circular san-serif, manipulated typeface
- MSU's established brand colors
- Circular visuals are important when wanting elements of a design to feel friendly and wholesome.
- Sound illustration stemming from the 'k' in bark to convey communication
- Deconstructed plug illustration in the 'u'
- Connecting line that unifies the two words to establish the feeling of being connected