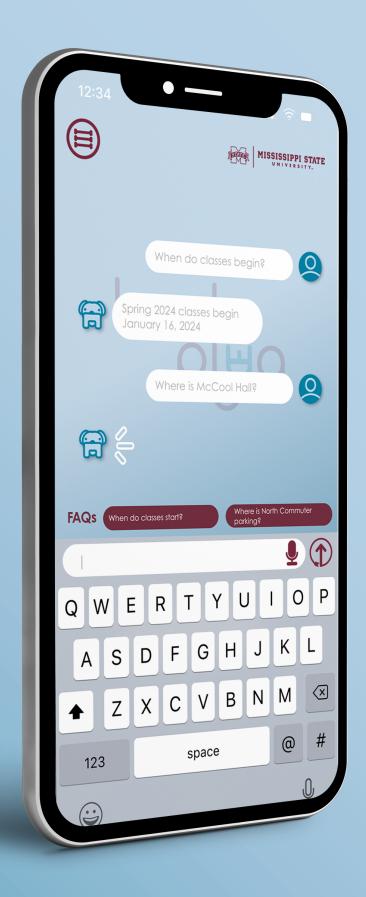

#### WIREFRAME

App opens to login,
 would continue through
 NetID and Duo Mobile
 verification

2. Once signed in, the landing allows for new chats with access to the menu.

Menu provies navigation to each category, and provides an MSU related fact of the day. This space can also be utilized for any important announcements pertaining to the university.

While the bot is typing, a logo animation displays the loading process. Once loaded, the bot's response will smart animate under the chat.

4. Chats containing links will either direct to available hubs (Campus Map etc.) within the app or to a pre-existing MSU source.