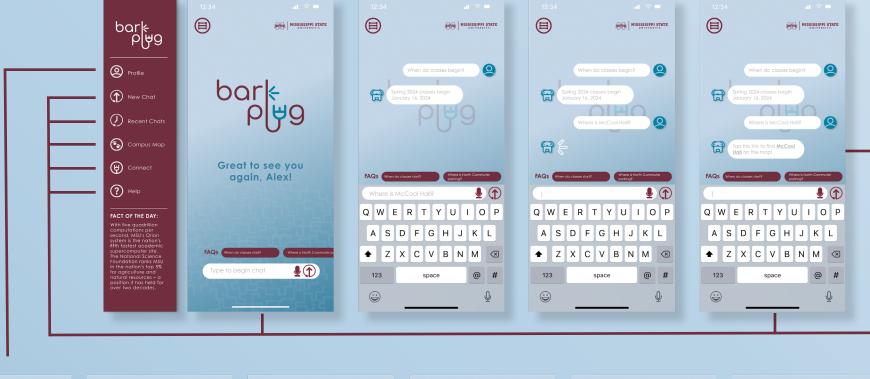

#### WIREFRAME

App opens to login,
 would continue through
 NetID and Duo Mobile
 verification

2. Once signed in, the landing allows for new chats with access to the menu.

Menu provies navigation to each category, and provides an MSU related fact of the day. This space can also be utilized for any important announcements pertaining to the university.

5. The profile page provides basic information pertaining to the "Customize Avatar" hub allows for a personalized experience through avatar color and design selection

3. After typing, the landing (New Chat) smart animates to the Recent Chat thread.

While the bot is typing, a logo animation displays the loading process. Once loaded, the bot's response will smart animate under the chat.

4. Chats containing links will either direct to available hubs (Campus Map etc.) within the app or to a pre-existing MSU source.