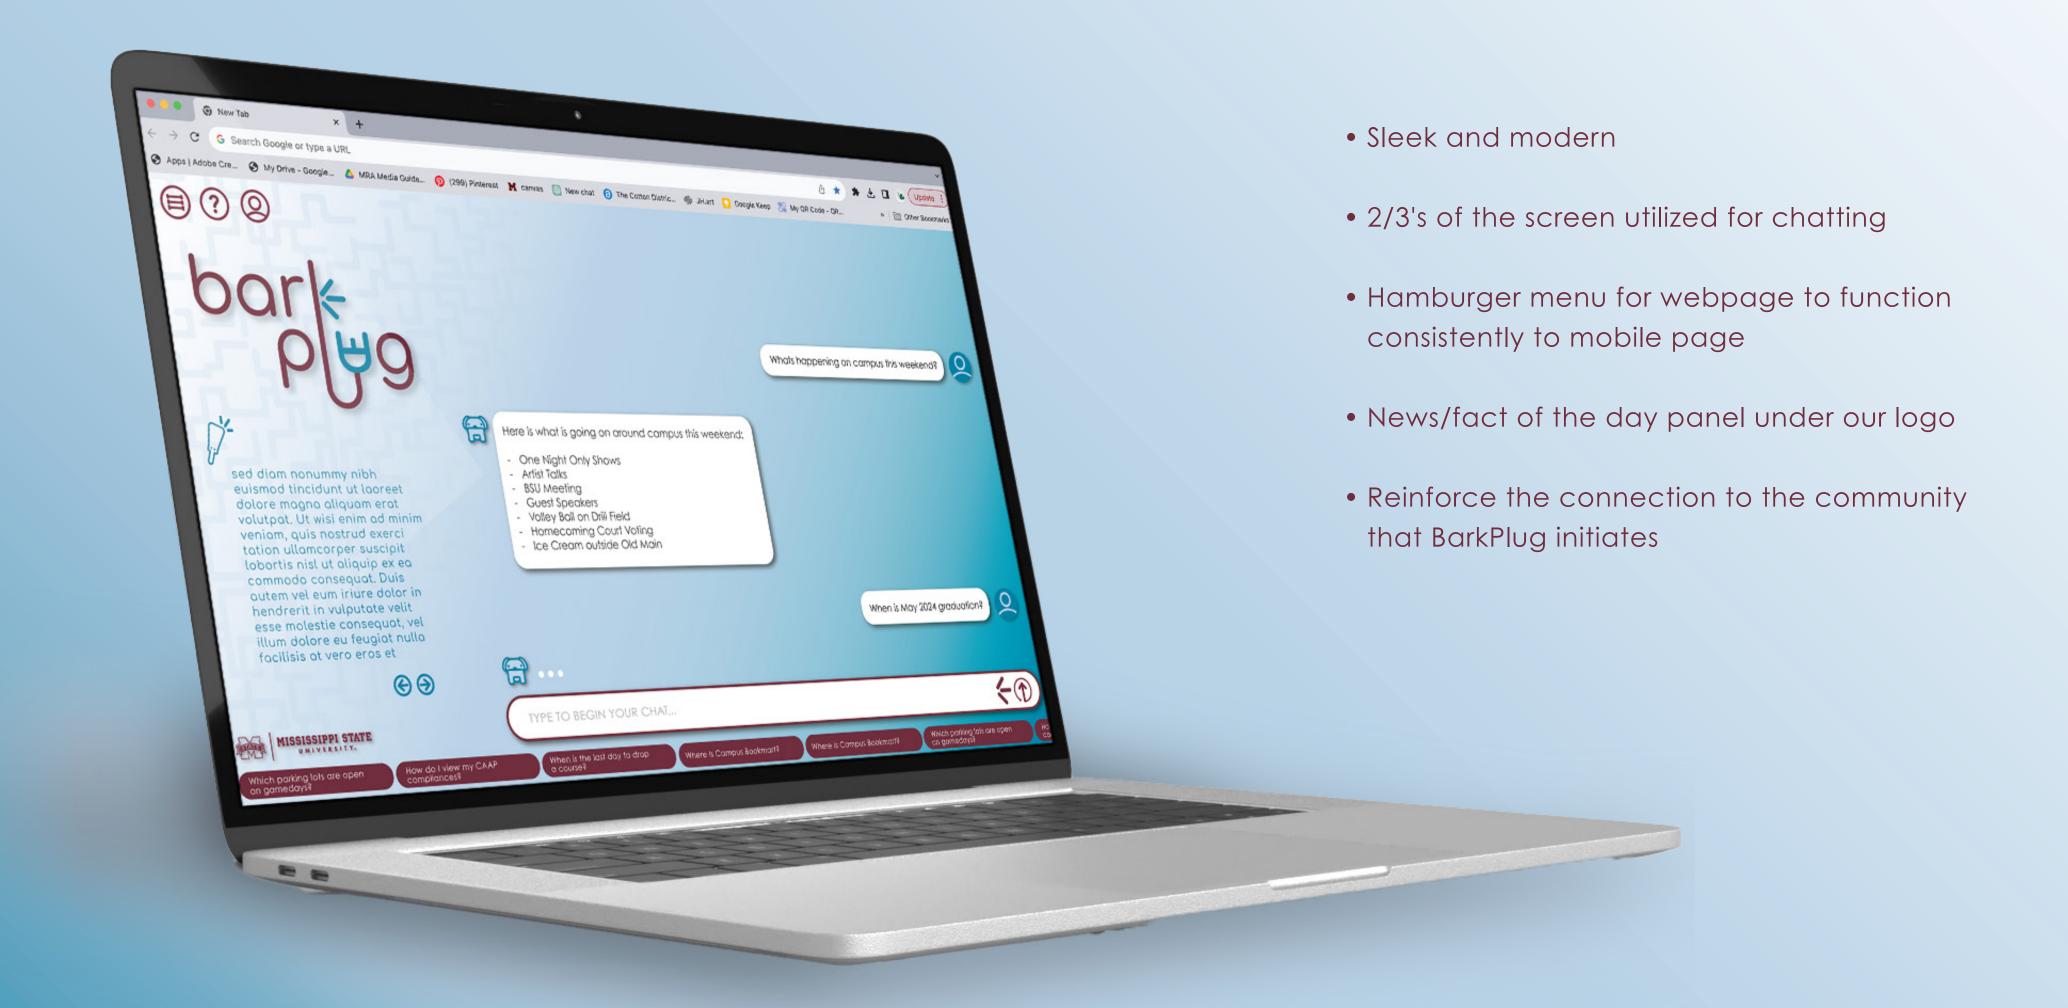

#### MAIN FOCUS: CONNECTIONS

While developing the logo, our goal was to create a cohesive representation of the connectivity allowed through Bark-Plug. Visually, the connection between the typography and the icons creates a sleek, welcoming design that encapsulates the brand.

#### VISUAL BUILDING BLOCKS

- Circular san-serif, manipulated typeface
- MSU's established brand colors
- Circular visuals are important when wanting elements of a design to feel friendly and wholesome.
- Sound illustration stemming from the 'k' in bark to convey communication
- Deconstructed plug illustration in the 'u'
- Connecting line that unifies the two words to establish the feeling of being connected