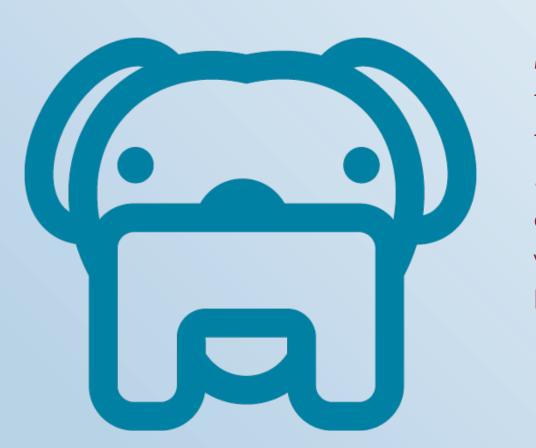

#### AI REPRESENTATION

Meet the face of Bark-Plug! This is the avatar of the AI technology that will assist you with anything & everything Mississippi State. The design captures a bot-like bulldog with a style representative of the Bark-Plug brand.