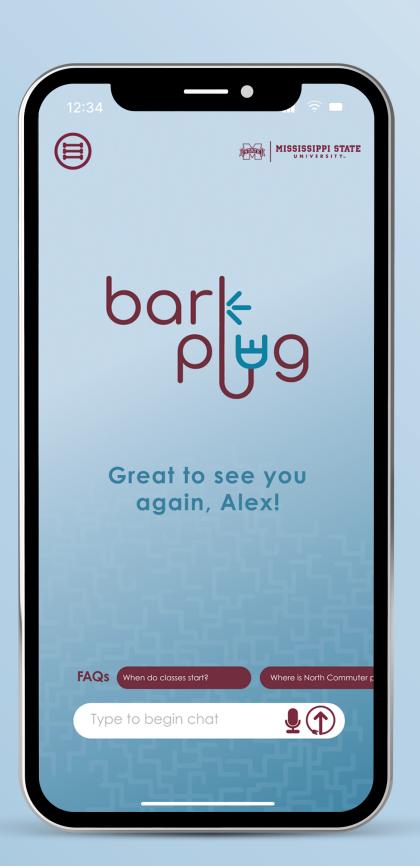

#### WIREFRAME

App opens to login,
 would continue through
 NetID and Duo Mobile
 verification

2. Once signed in, the landing allows for new chats with access to the menu.

Menu provies navigation to each category, and provides an MSU related fact of the day. This space can also be utilized for any important announcements pertaining to the university.