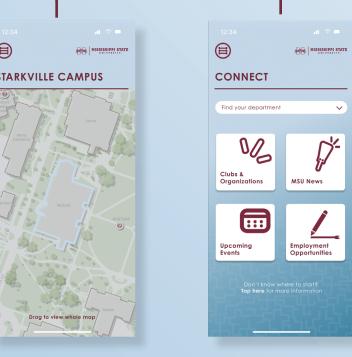

While the bot is typing, a logo animation displays the loading process. Once loaded, the bot's response will smart animate under the chat.

4. Chats containing links will either direct to available hubs (Campus Map etc.) within the app or to a pre-existing MSU source.