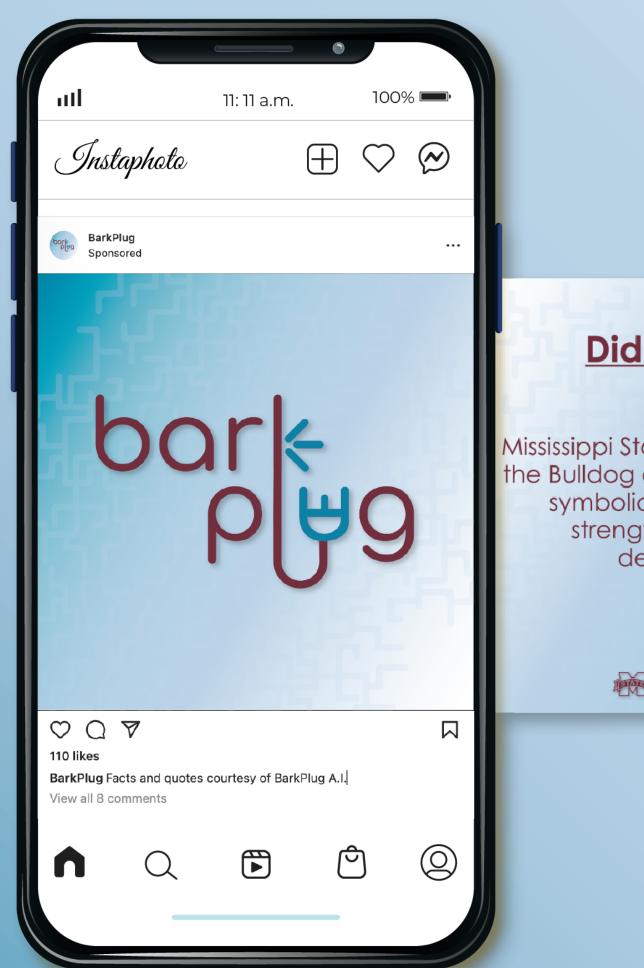

#### AI REPRESENTATION

Meet the face of Bark-Plug! This is the avatar of the AI technology that will assist you with anything & everything Mississippi State. The design captures a bot-like bulldog with a style representative of the Bark-Plug brand.

#### **PATTERN**

To capitalize on the main focus of connectivity, this pattern encompasses the countless links & circuits found subjectively throughout technology and the human mind.