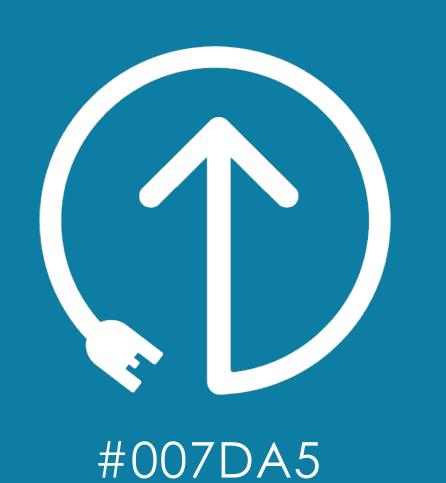

#### MAIN FOCUS: CONNECTIONS

While developing the logo, our goal was to create a cohesive representation of the connectivity allowed through Bark-Plug. Visually, the connection between the typography and the icons creates a sleek, welcoming design that encapsulates the brand.

#### VISUAL BUILDING BLOCKS

- Circular san-serif, manipulated typeface
- MSU's established brand colors
- Circular visuals are important when wanting elements of a design to feel friendly and wholesome.
- Sound illustration stemming from the 'k' in bark to convey communication
- Deconstructed plug illustration in the 'u'
- Connecting line that unifies the two words to establish the feeling of being connected