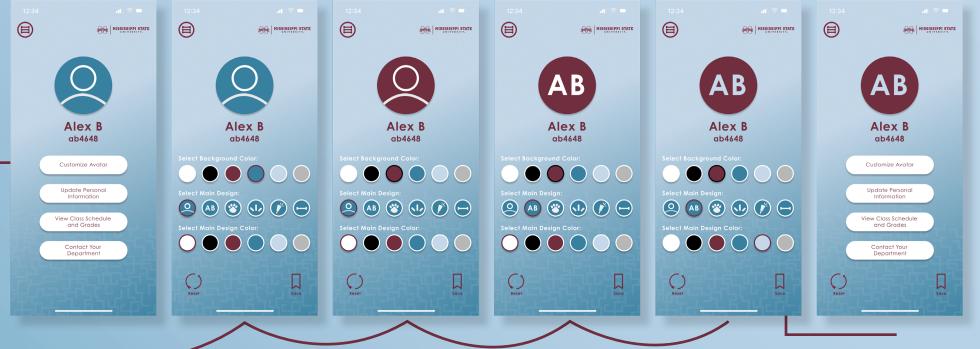

5. The profile page provides basic information pertaining to the "Customize Avatar" hub allows for a personalized experience through avatar color and design selection

3. After typing, the landing (New Chat) smart animates to the Recent Chat thread.