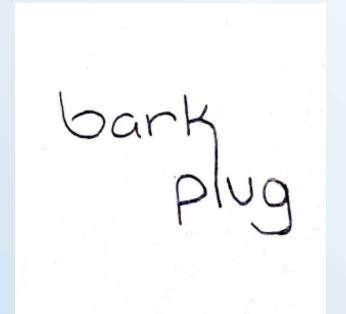

# bark-plug

#### MAIN FOCUS: CONNECTIONS

While developing the logo, our goal was to create a cohesive representation of the connectivity allowed through Bark-Plug. Visually, the connection between the typography and the icons creates a sleek, welcoming design that encapsulates the brand.

#### VISUAL BUILDING BLOCKS

- Circular san-serif, manipulated typeface
- MSU's established brand colors
- Circular visuals are important when wanting elements of a design to feel friendly and wholesome.
- Sound illustration stemming from the 'k' in bark to convey communication
- Deconstructed plug illustration in the 'u'
- Connecting line that unifies the two words to establish the feeling of being connected