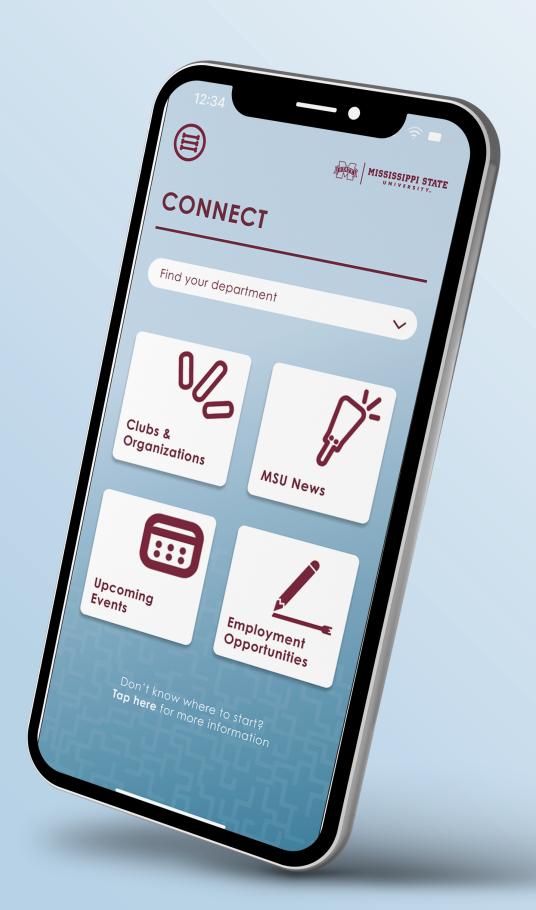

#### WIREFRAME

App opens to login,
 would continue through
 NetID and Duo Mobile
 verification

2. Once signed in, the landing allows for new chats with access to the menu.

Menu provies navigation to each category, and provides an MSU related fact of the day. This space can also be utilized for any important announcements pertaining to the university.