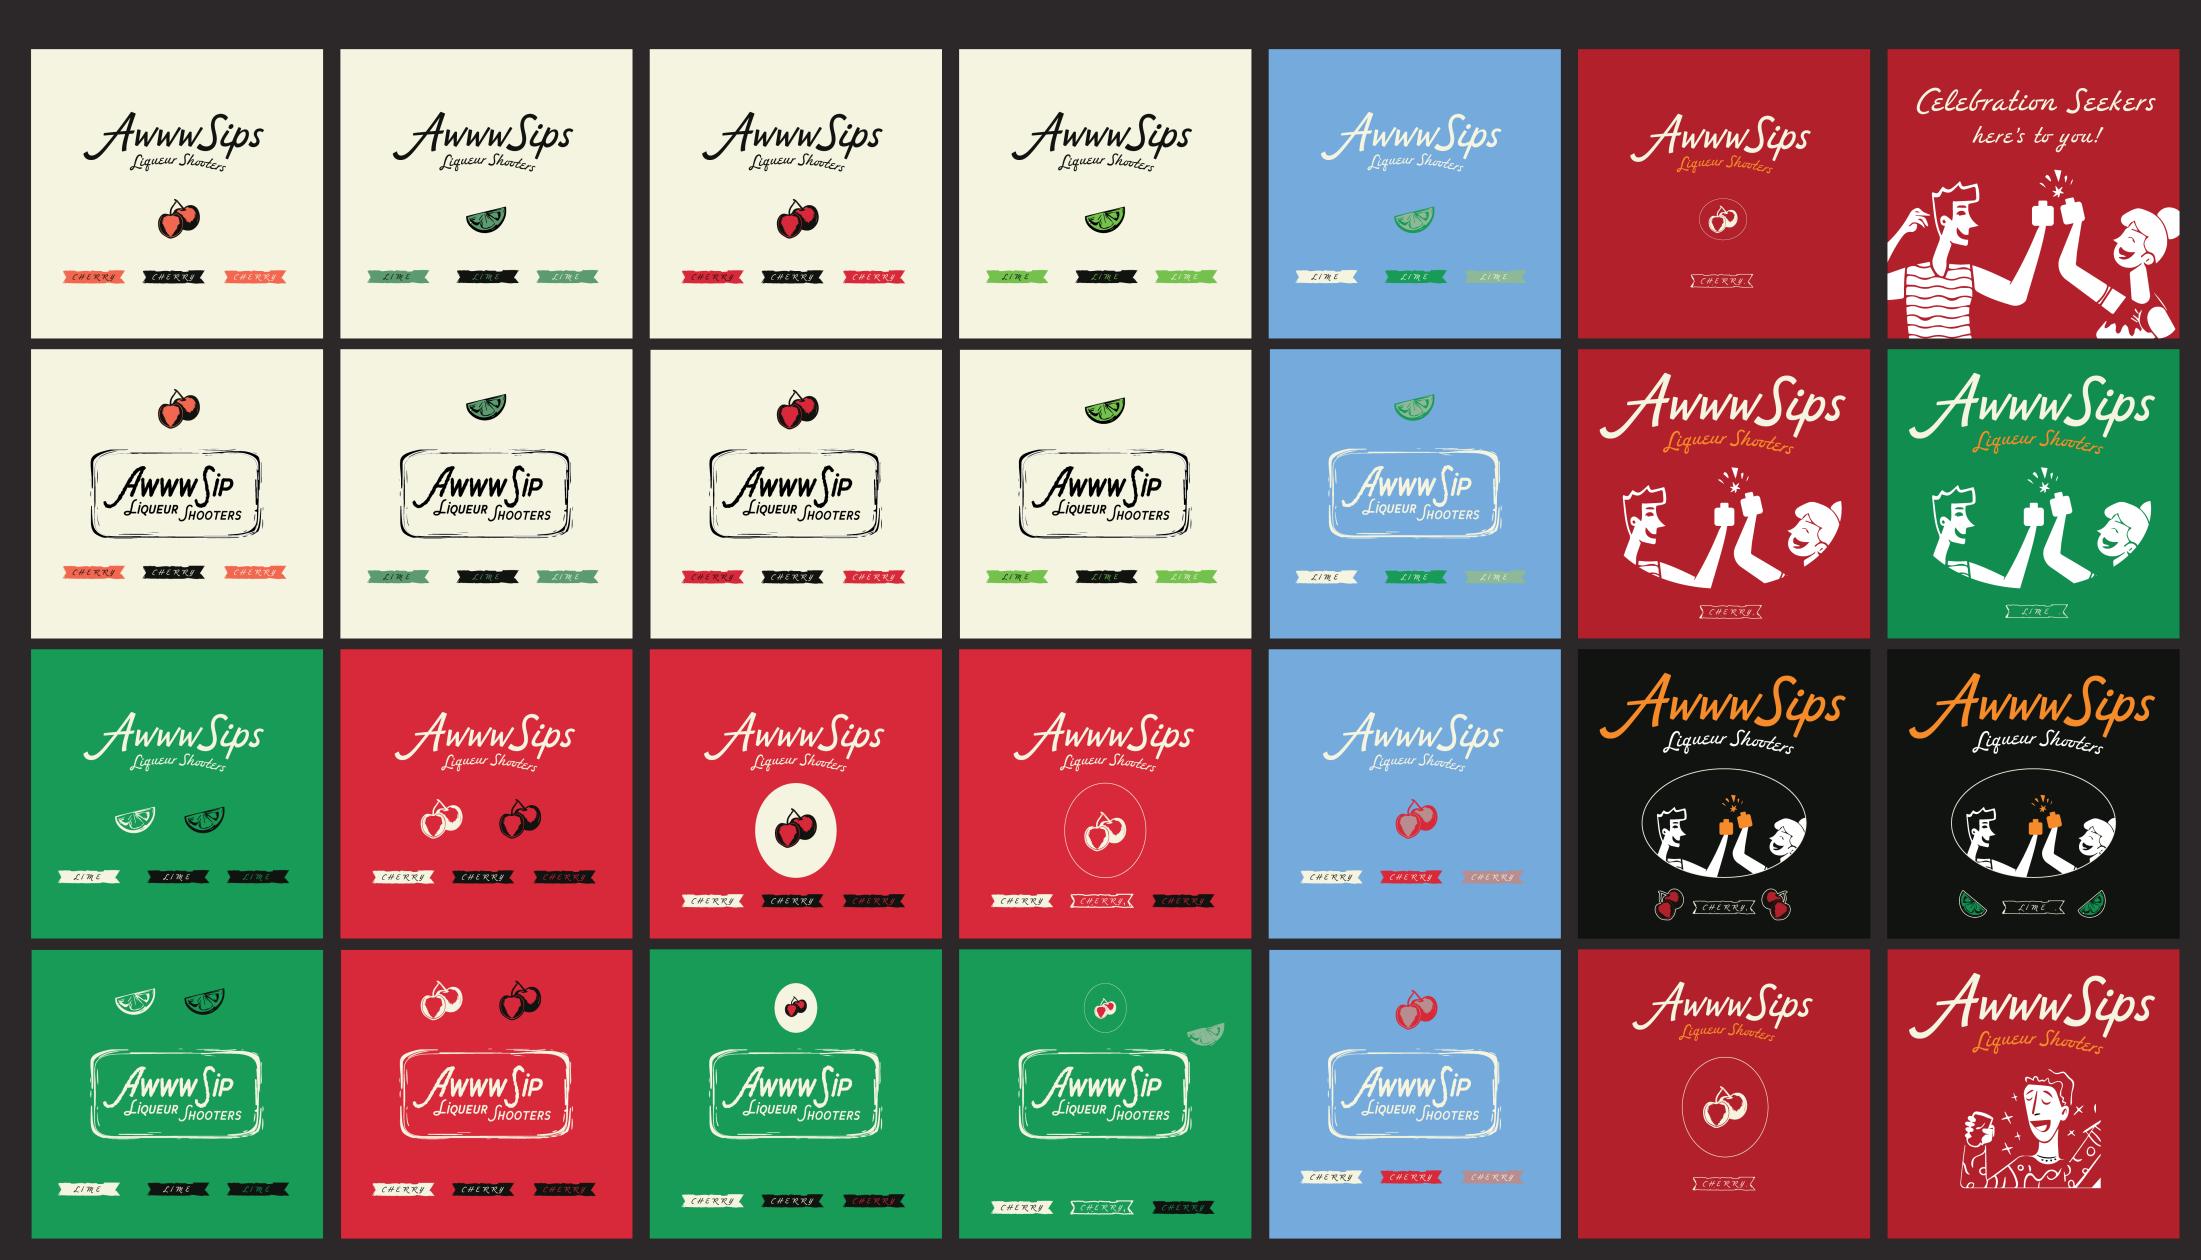

lcons & Patterns

Packaging Development

Packaging Sketches

Packaging Sketches

### Strongest Packaging Concept

We aimed to revolutionize the shooter experience by prioritizing convenience, sustainability, and standout design. Our packaging solution is compact and lightweight, ensuring easy portability for consumers on the go. Unlike traditional plastic shooters that are bulky and cumbersome, our packaging is sleek and streamlined, making it effortless to slip into a bag, boot or pocket for any occasion. Its user-friendly design ensures quick and hassle-free access, allowing consumers to enjoy their favorite liqueurs without any fuss. Additionally, our unique design stands out in the marketplace, with eye-catching visuals and branding that draw attention on shelves and online platforms.