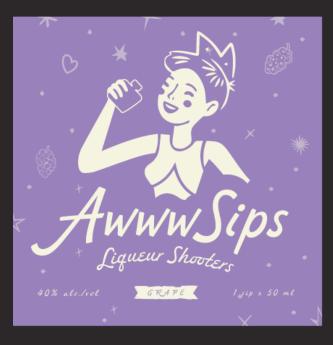

# AwwwSips Logo

Crafting the logo for 'Awww.Sips' was an exhilarating journey that mirrored the essence of our brand. With a focus on typographic design, our goal was to create a visual identity that seamlessly blended sophistication with a touch of whimsy. We envisioned a logo that would be instantly recognizable, inviting, and reflective of our commitment to quality and celebration. Embracing a handwritten-inked style, that ensures each stroke captured the spirit of our brand. The result is a logo that not only stands out but also evokes a sense of warmth and authenticity. Its fluid lines and playful yet refined typography convey the joy and conviviality that define 'AwwwSips,' while its simplicity ensures easy recognition across various platforms and packaging.

# Illustrative Style

Our hand-drawn style to infuse a sense of warmth and authenticity, ensuring that each illustration exudes personality and charm. Our illustrations feature lively scenes of people celebrating and enjoying our liqueurs, capturing moments of joy and conviviality. Whether it's a group of friends raising a toast or a couple dancing the night away, our illustrations depict the vibrant energy and excitement that defines 'AwwwSips' experiences. The style is sleek and sexy, with bold lines and vibrant colors that command attention and exude confidence. At the same time, it's adaptable, allowing us to create a diverse range of illustrations that resonate with different audiences and occasions. By incorporating this illustrative style into our branding, we aim to create an immersive and memorable experience.