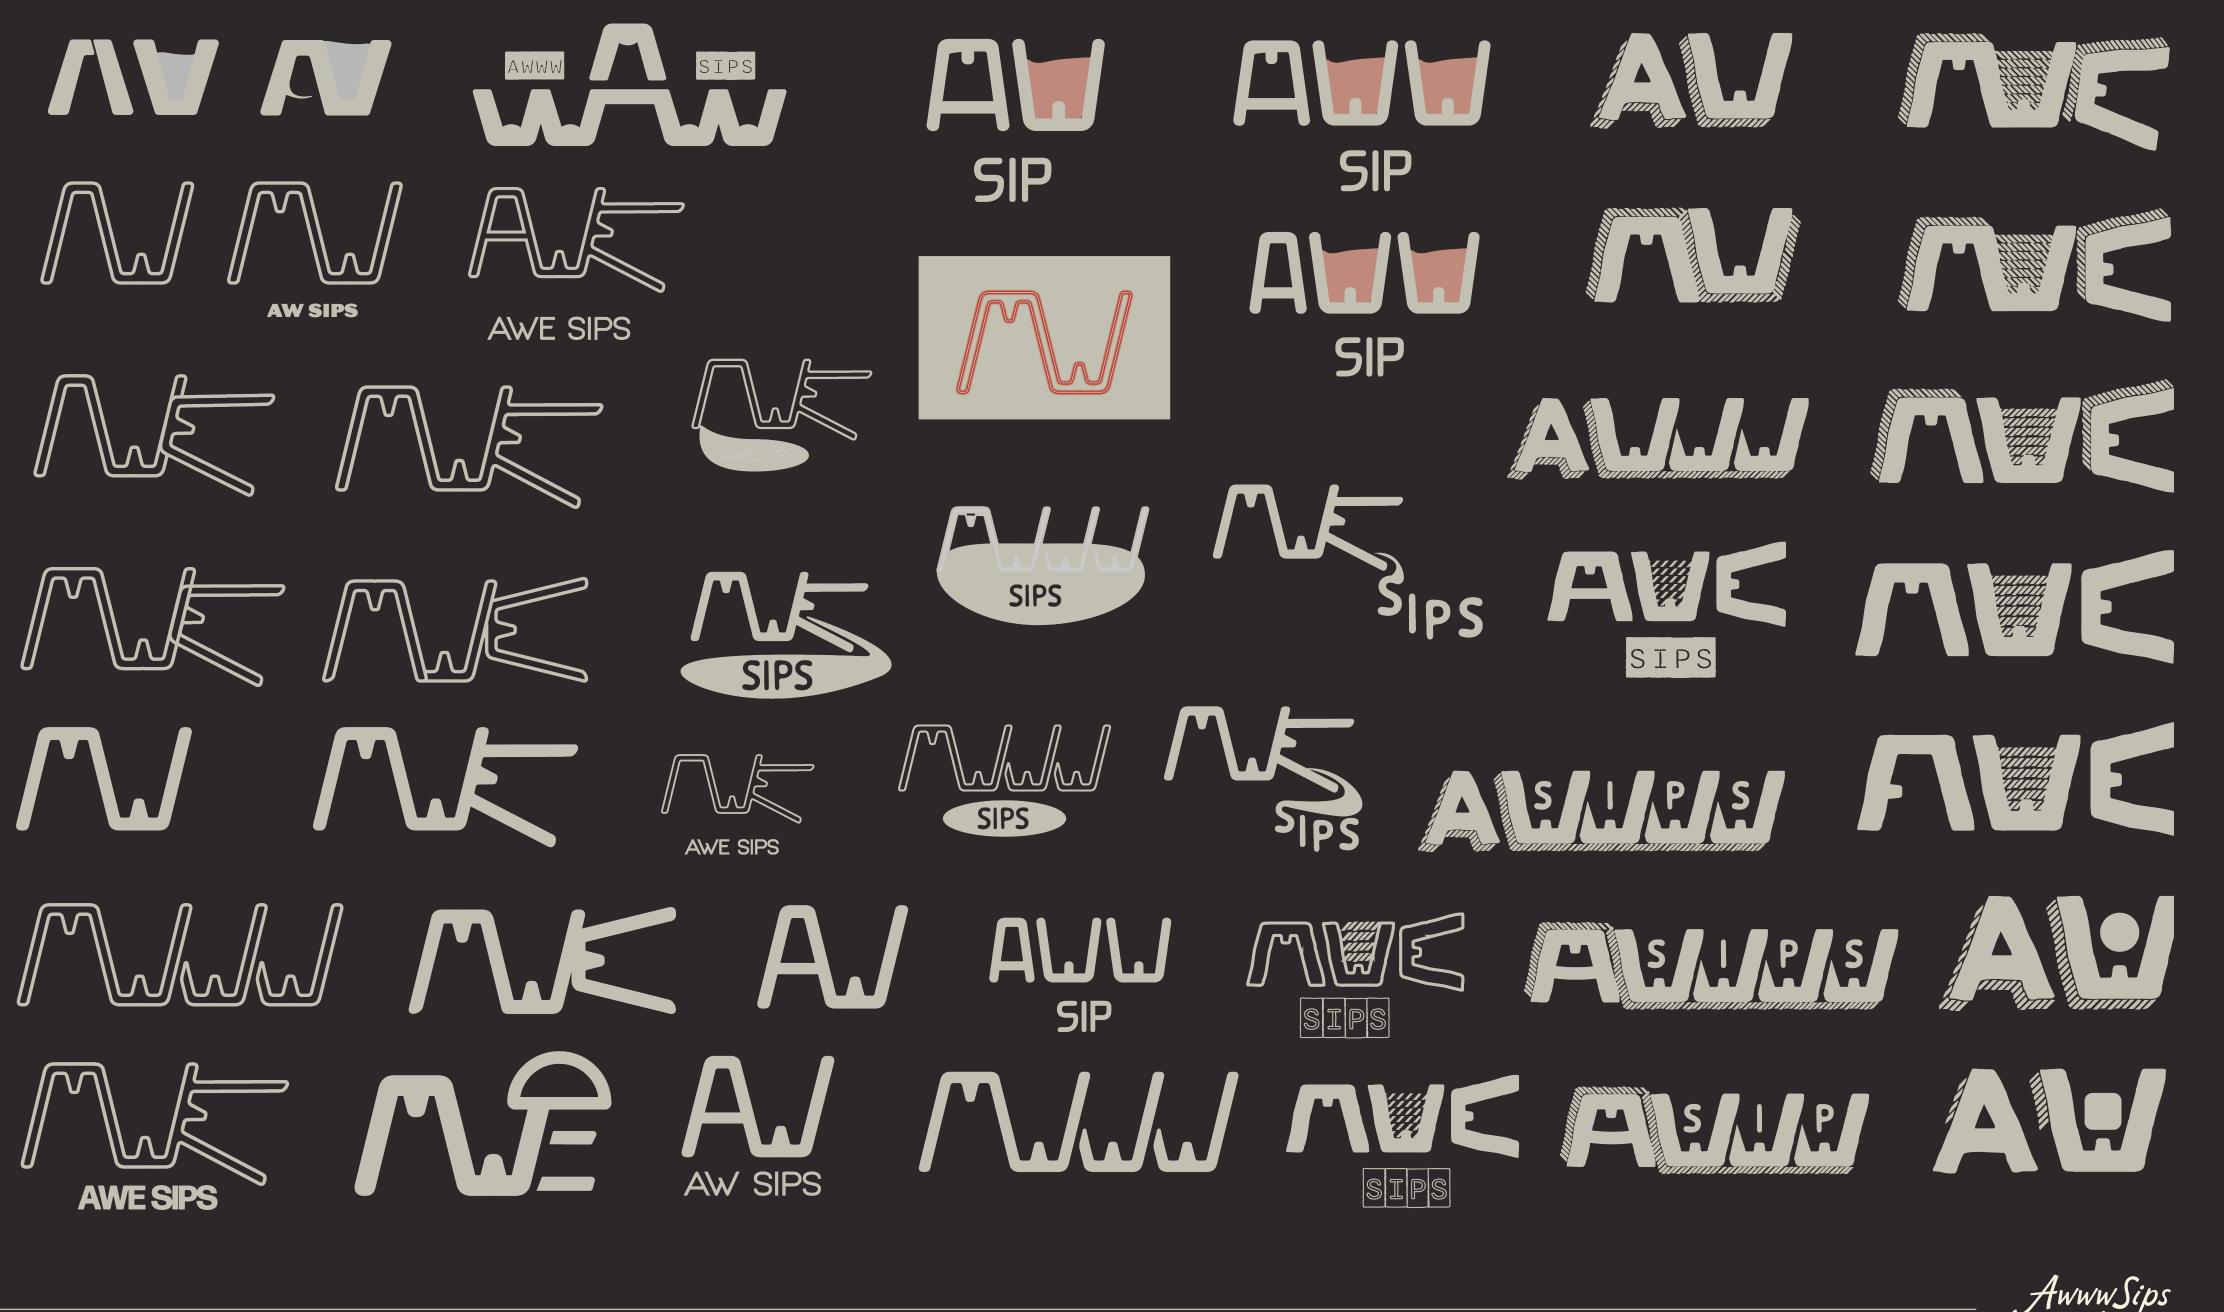

 $\square$ m

Logo Sketches

~W 51P5

SIPS

Logo Sketches

ALLEN AMU AWHHHH AUNI SIPS SIPS SIPS

Strongest Logo Sketch Concepts

SIP

AWM

AWVVV

GRA 494

**SIPS** 

AwwSip SIPS

Logo Development

2024

Amm Sips Amm Sip AuwuSip AnnuSip AwwwSip AwwwSip AwwwSip AwwwSip Annsip

AwwwSip AwwwSip

AwwwSip AwwwSip AwwwSip

Awww Sip

AwwwSip AwwwSip

AwwwSip Liqueur Shooters —

AwwwSip

Awww.Sip

Logo Development

, Awww.Sip

Aund Sip Liqueur Shooters

AwwwSip

GRA 494

AwwwSip LIQUEUR Shooters

Aww.Sip

HWWW SIP

Awww.Sip Liqueur

# AwwwSips Logo

Crafting the logo for 'Awww.Sips' was an exhilarating journey that mirrored the essence of our brand. With a focus on typographic design, our goal was to create a visual identity that seamlessly blended sophistication with a touch of whimsy. We envisioned a logo that would be instantly recognizable, inviting, and reflective of our commitment to quality and celebration. Embracing a handwritten-inked style, that ensures each stroke captured the spirit of our brand. The result is a logo that not only stands out but also evokes a sense of warmth and authenticity. Its fluid lines and playful yet refined typography convey the joy and conviviality that define 'AwwwSips,' while its simplicity ensures easy recognition across various platforms and packaging.