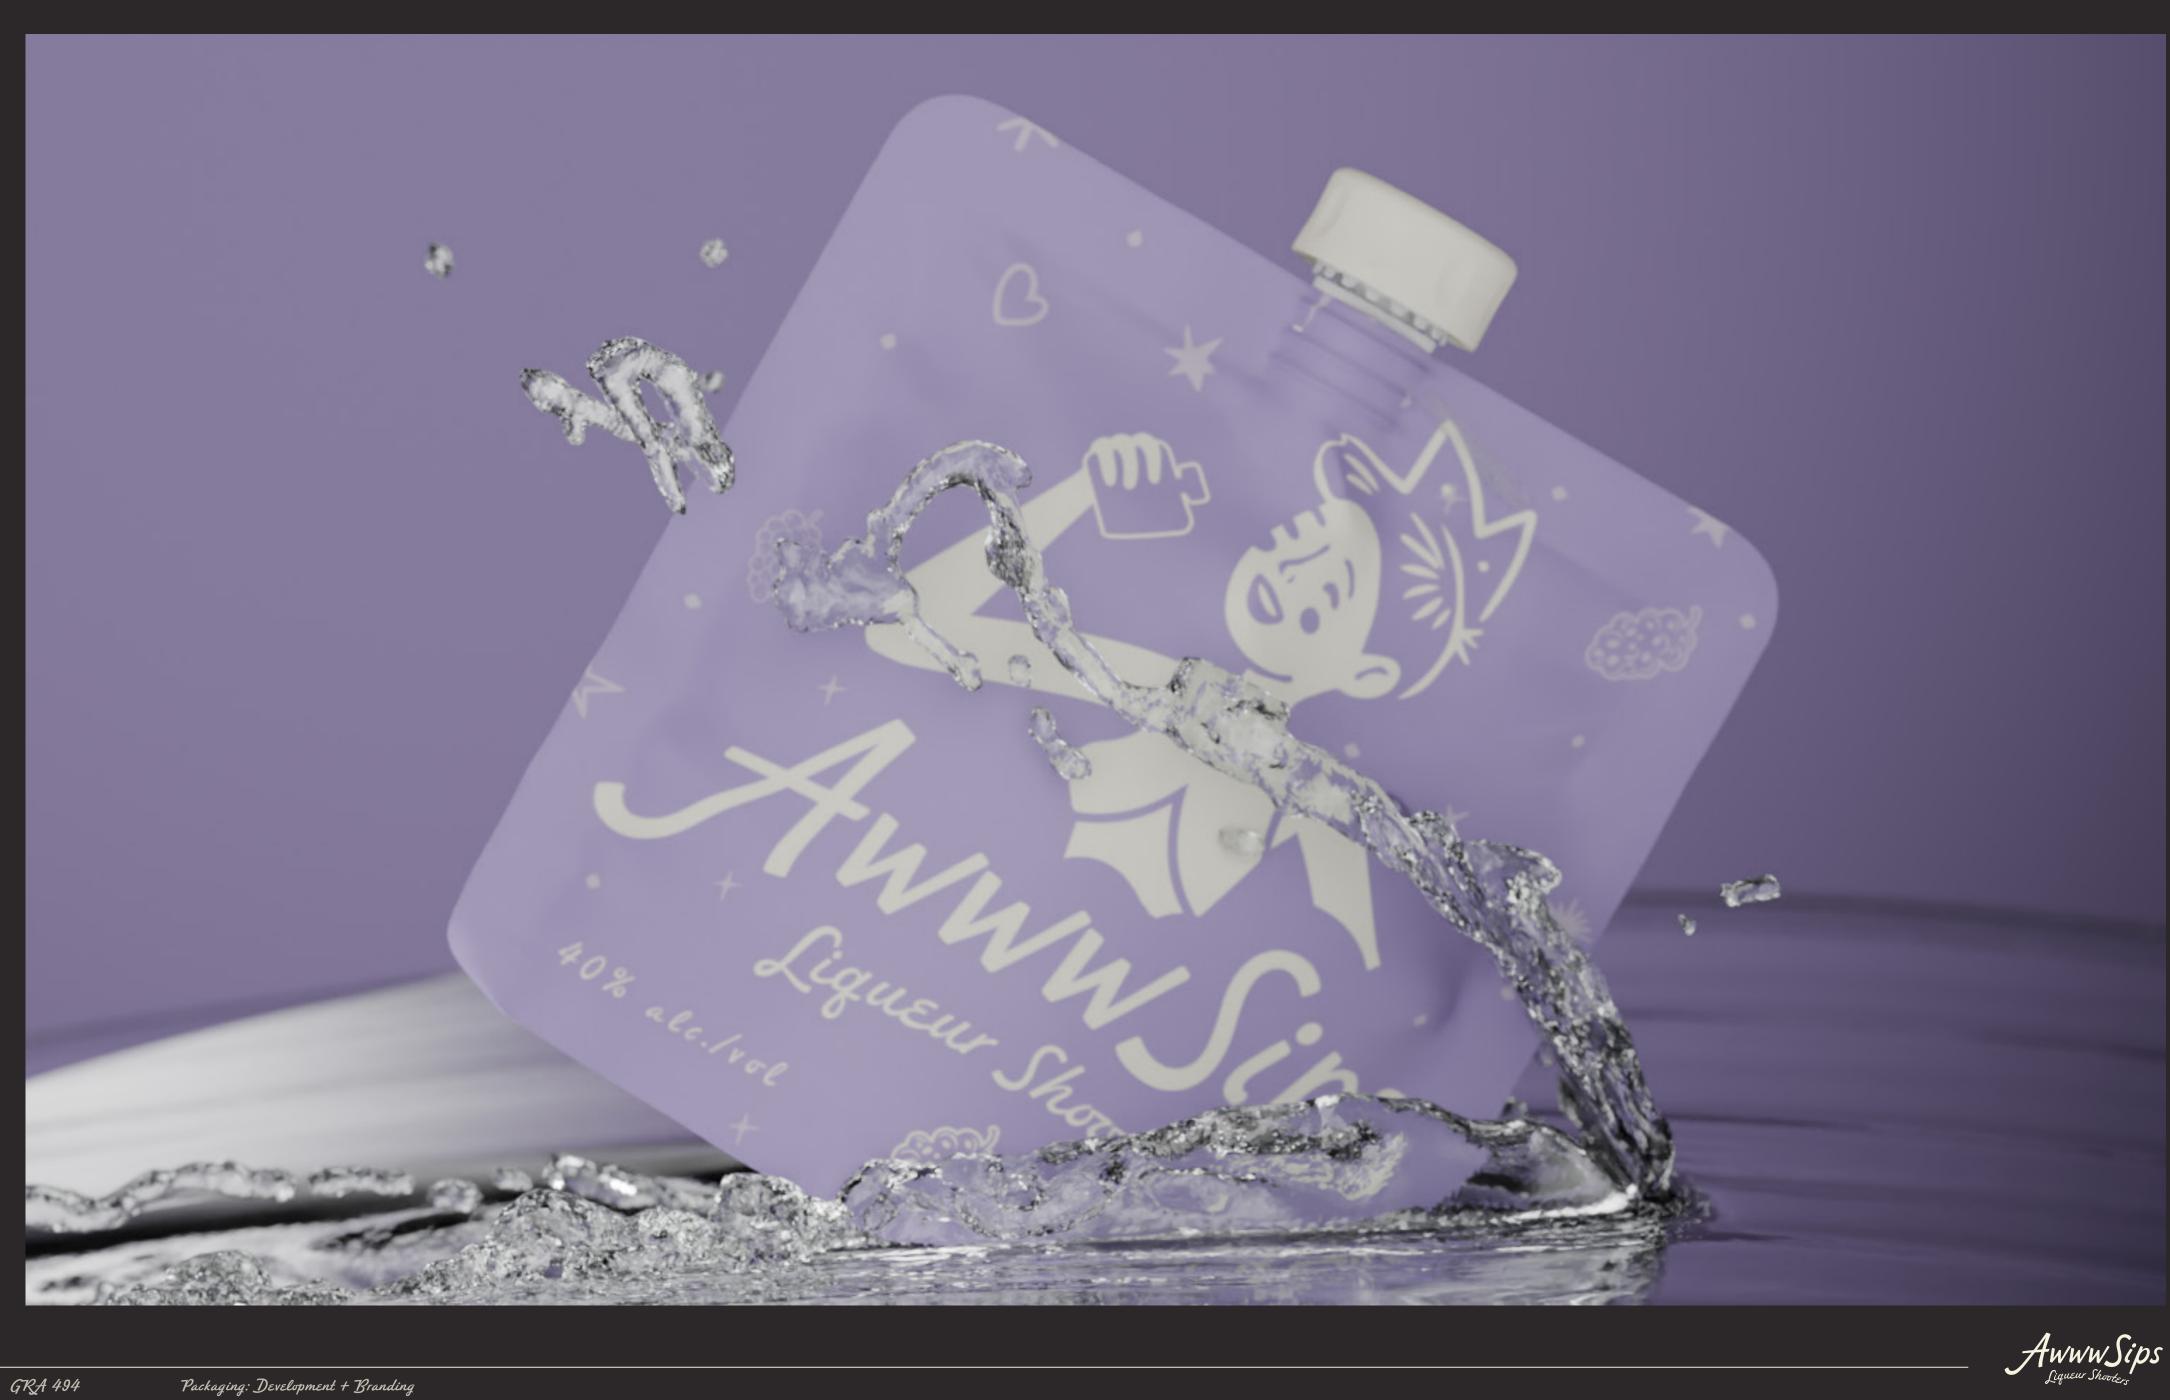

### Strongest Packaging Concept

We aimed to revolutionize the shooter experience by prioritizing convenience, sustainability, and standout design. Our packaging solution is compact and lightweight, ensuring easy portability for consumers on the go. Unlike traditional plastic shooters that are bulky and cumbersome, our packaging is sleek and streamlined, making it effortless to slip into a bag, boot or pocket for any occasion. Its user-friendly design ensures quick and hassle-free access, allowing consumers to enjoy their favorite liqueurs without any fuss. Additionally, our unique design stands out in the marketplace, with eye-catching visuals and branding that draw attention on shelves and online platforms.

Packaging Development

GRA 494

An

Awww.Sips here we go again

(reacea for the concording schools who evan conventioned and quality without comportmiss. Our award-winning liquear shorters, packaged in ear-friendly ponches, bring the party anywhere you gr. A spontaneous gatherin, a planned event, or simply celebrating at home. Awwwips ensures every moment is filled with flavor and festivity. So here's to endless celebration here, there, and all the in-between!