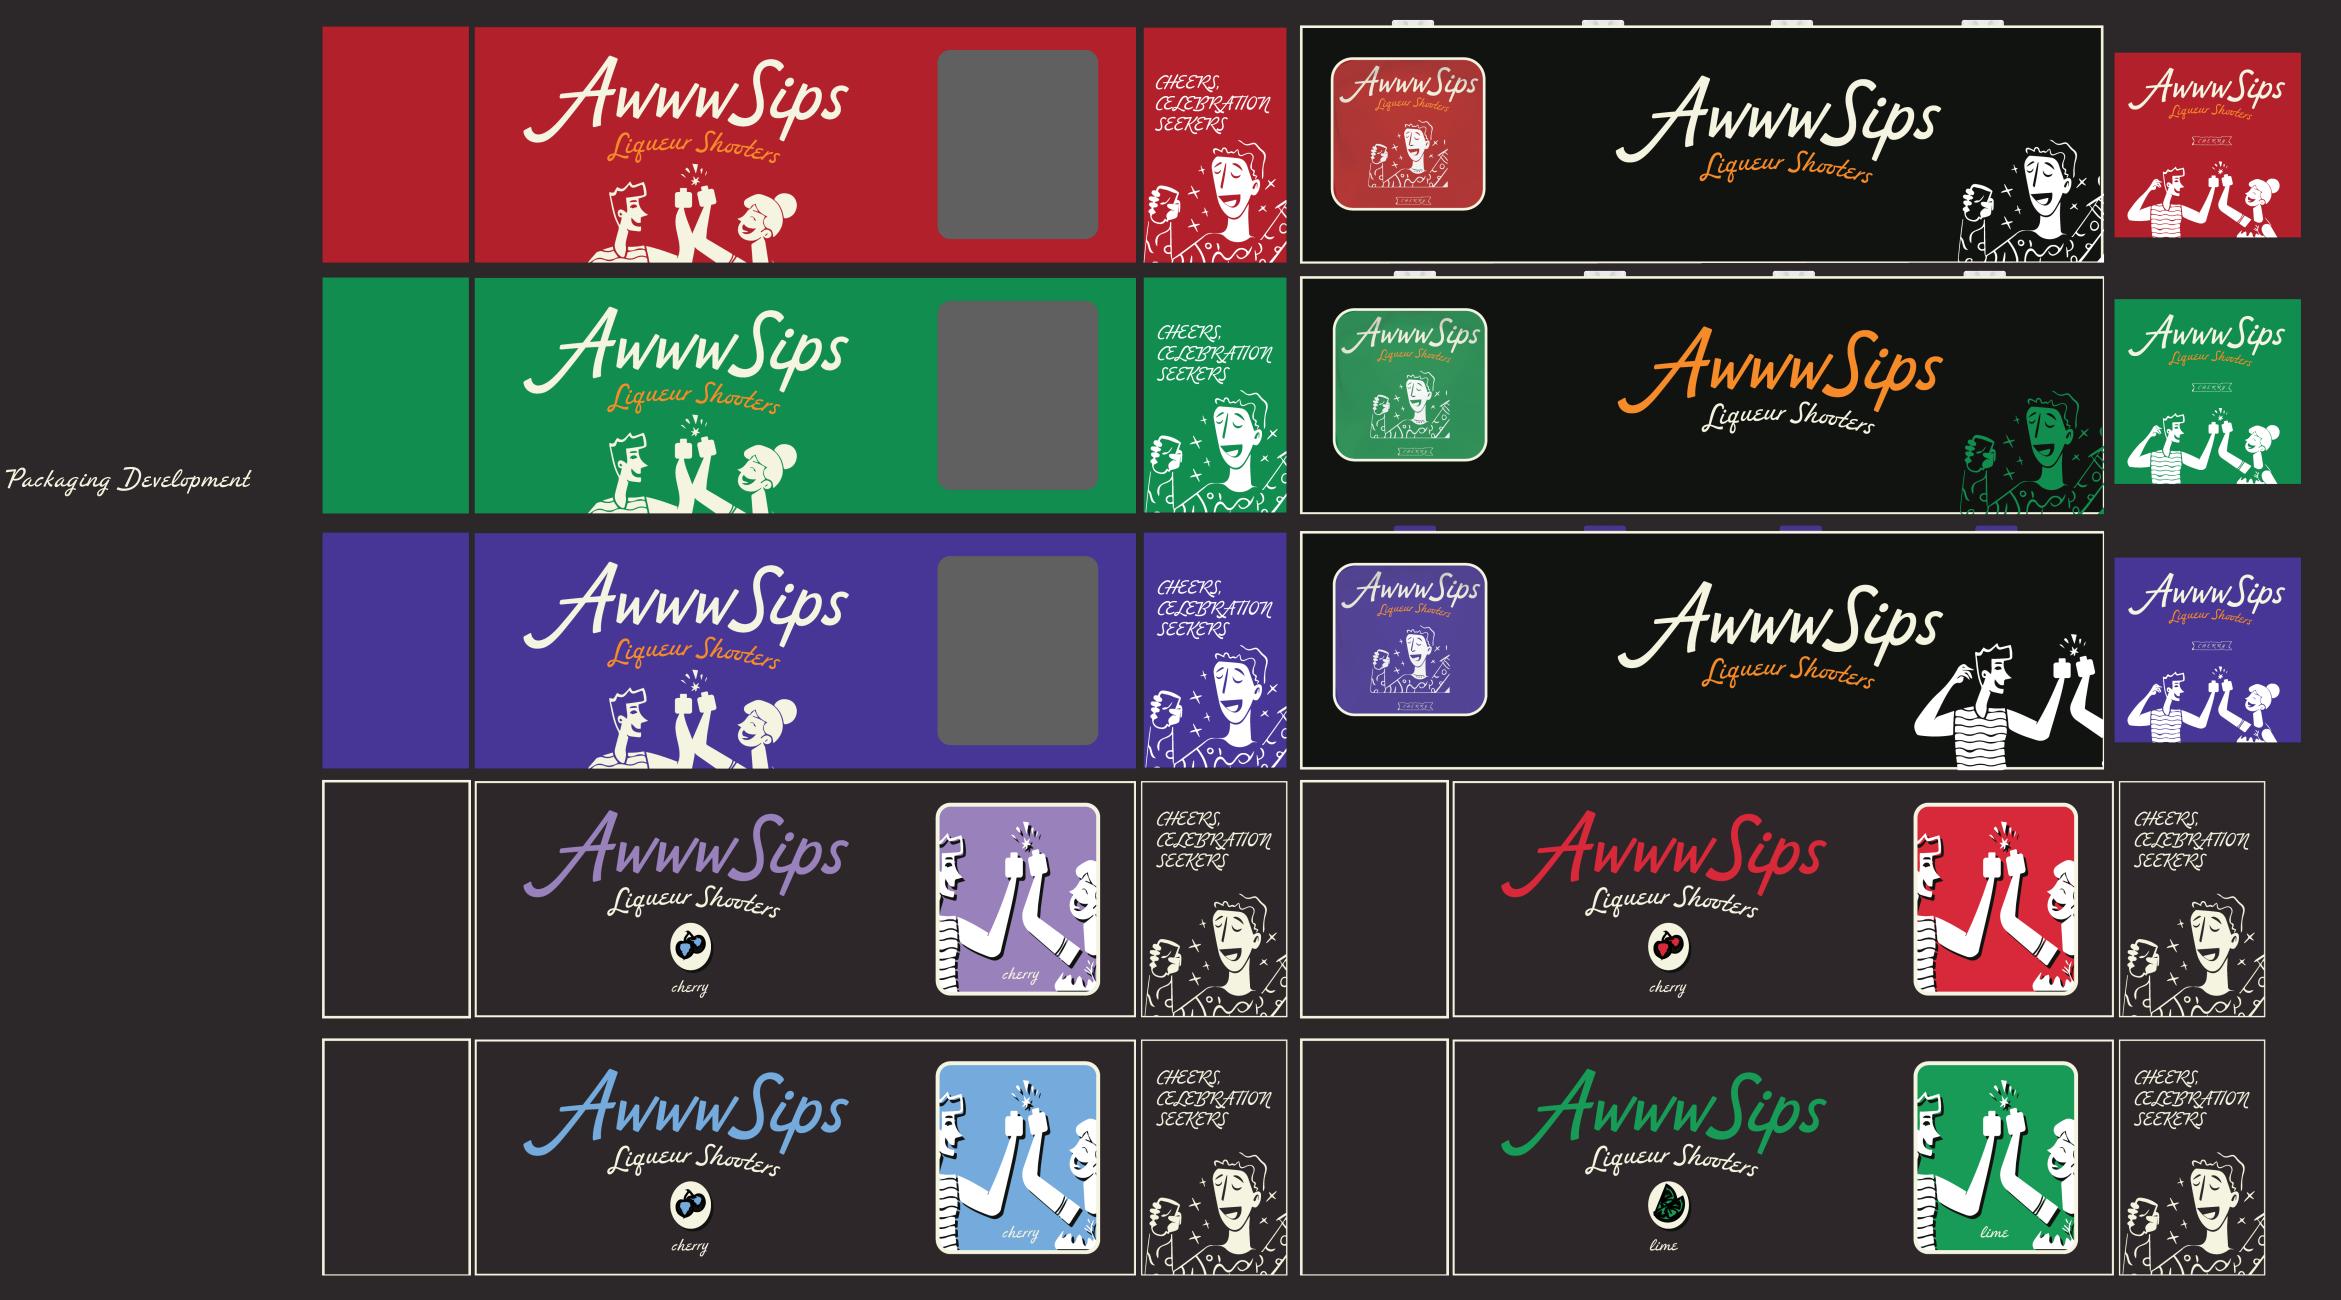

lcons & Patterns

Packaging Development

Packaging Sketches

Packaging Sketches

### Strongest Packaging Concept

We aimed to revolutionize the shooter experience by prioritizing convenience, sustainability, and standout design. Our packaging solution is compact and lightweight, ensuring easy portability for consumers on the go. Unlike traditional plastic shooters that are bulky and cumbersome, our packaging is sleek and streamlined, making it effortless to slip into a bag, boot or pocket for any occasion. Its user-friendly design ensures quick and hassle-free access, allowing consumers to enjoy their favorite liqueurs without any fuss. Additionally, our unique design stands out in the marketplace, with eye-catching visuals and branding that draw attention on shelves and online platforms.