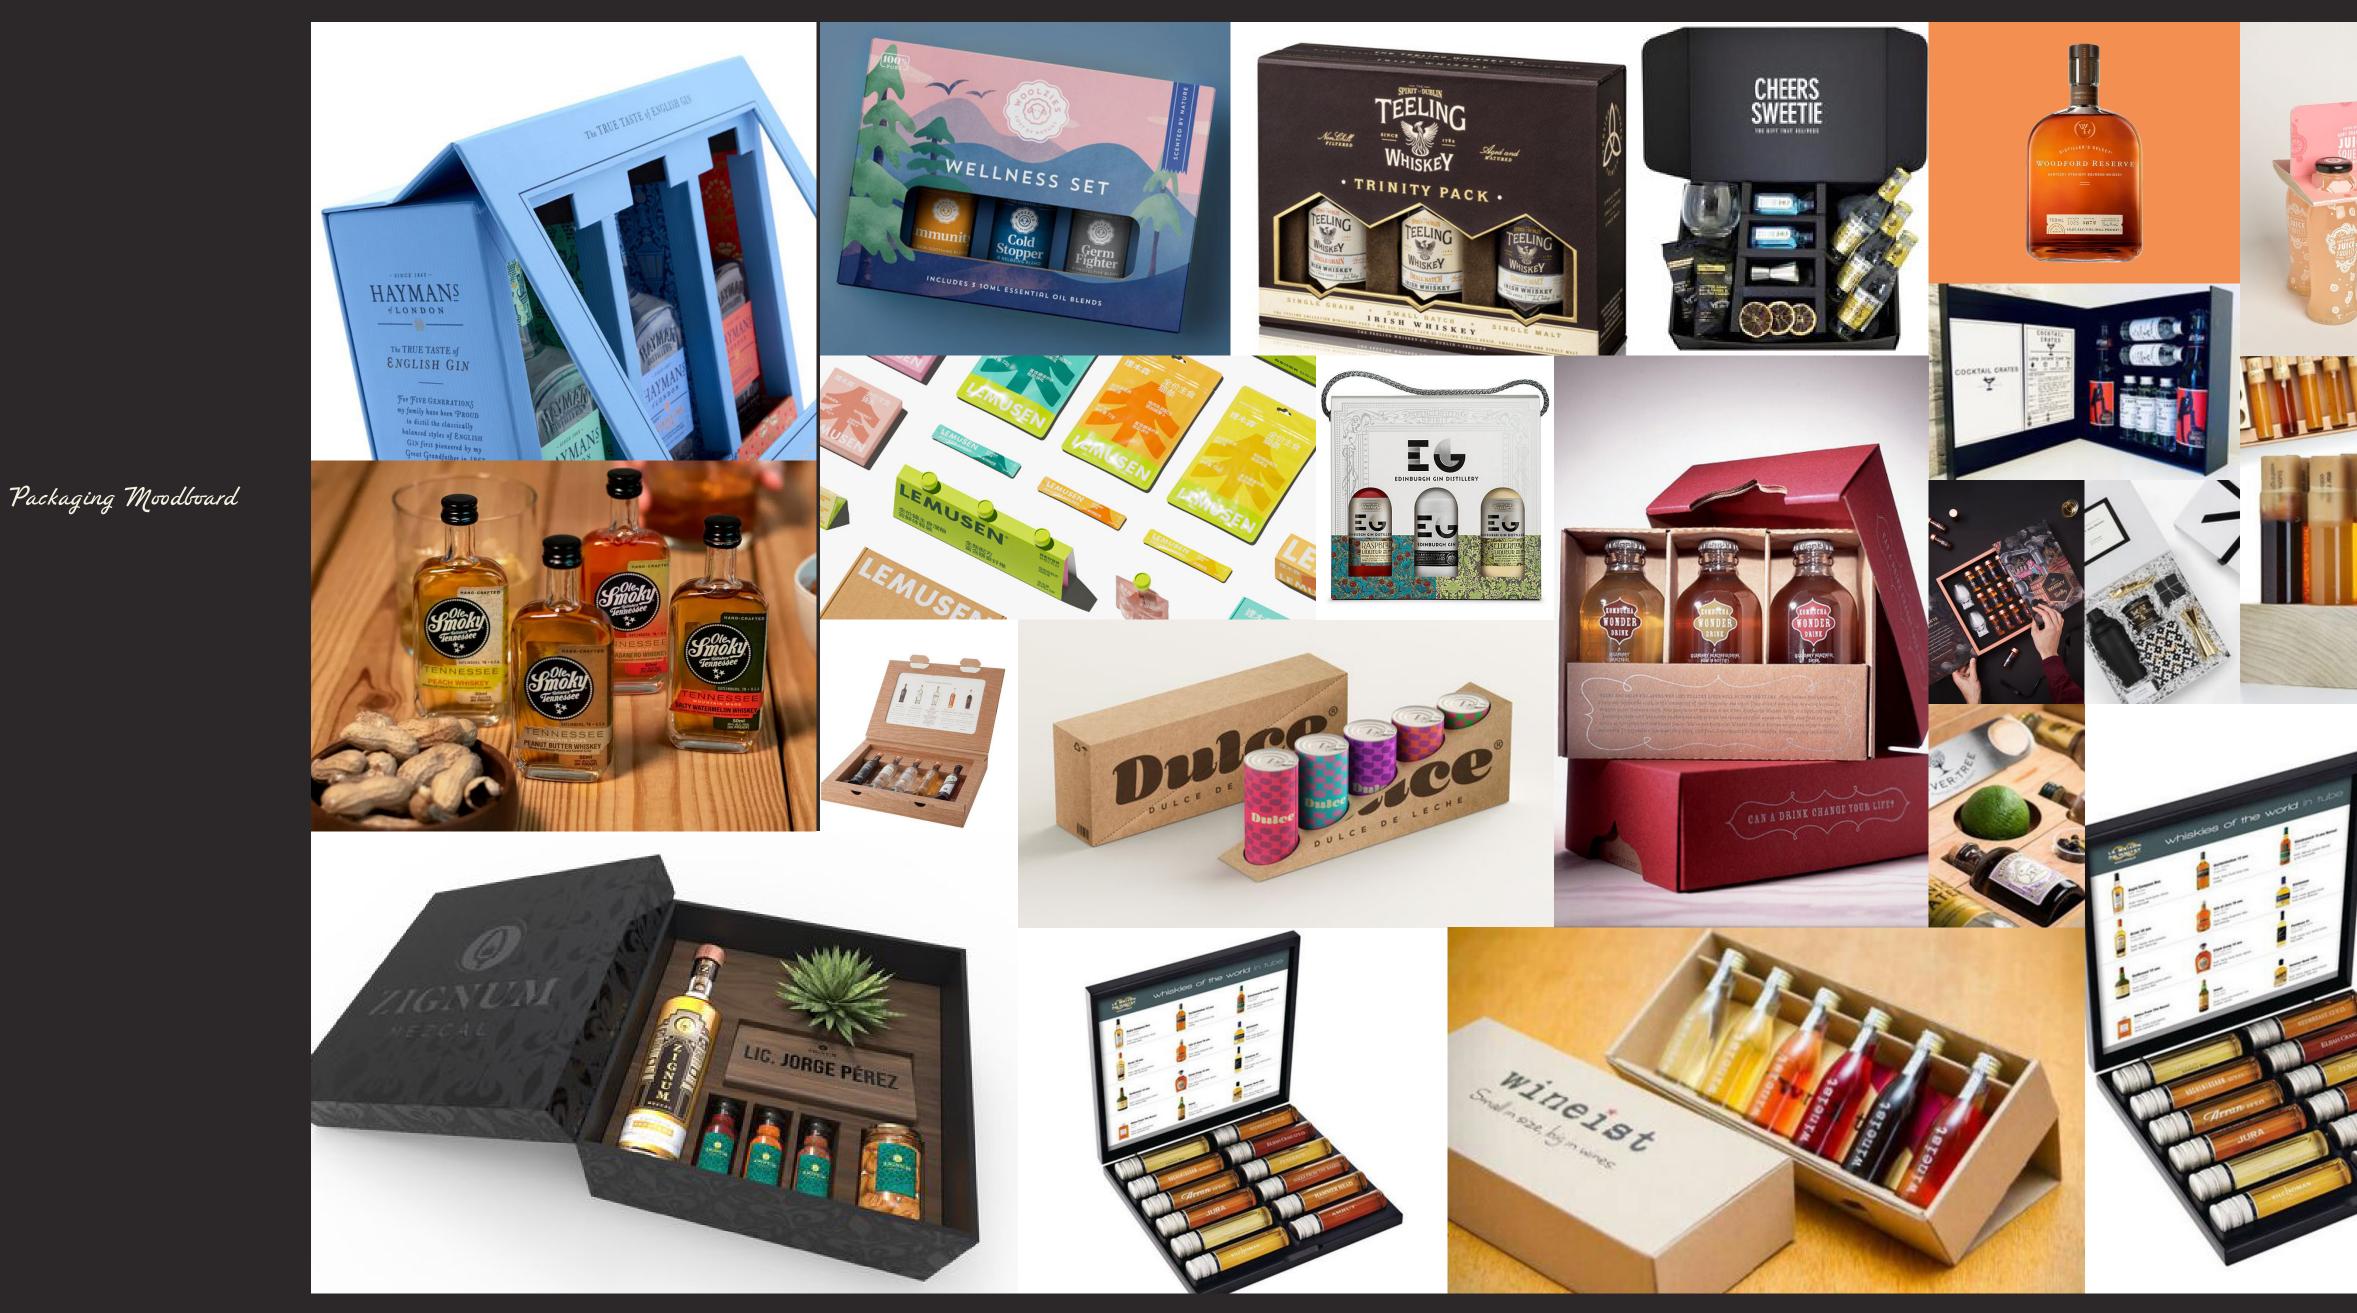

### Strongest Packaging Concept

We aimed to revolutionize the shooter experience by prioritizing convenience, sustainability, and standout design. Our packaging solution is compact and lightweight, ensuring easy portability for consumers on the go. Unlike traditional plastic shooters that are bulky and cumbersome, our packaging is sleek and streamlined, making it effortless to slip into a bag, boot or pocket for any occasion. Its user-friendly design ensures quick and hassle-free access, allowing consumers to enjoy their favorite liqueurs without any fuss. Additionally, our unique design stands out in the marketplace, with eye-catching visuals and branding that draw attention on shelves and online platforms.