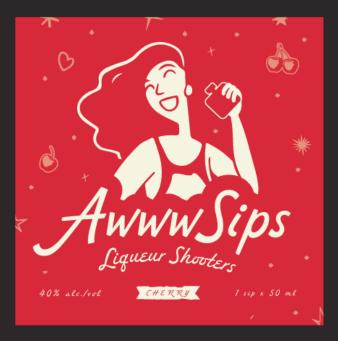

# Selected Mame

The name 'AwwwSips' embodies the essence of our project in a playful and inviting manner. When selecting a brand name, / wanted something that would stick in people's minds, leave a lasting impression, evoke positivity, while conveying the essence of our offerings. 'AwwwSips' achieve just that. The combination of "Awww" and "Sips" conjures a sense of delight and satisfaction with each sip, inviting individuals to indulge in moments of celebration. Its ease of pronunciation makes it accessible to all, while its uniqueness distinguishes it within the market.

# AwwwSips Logo

Crafting the logo for 'Awww.Sips' was an exhilarating journey that mirrored the essence of our brand. With a focus on typographic design, our goal was to create a visual identity that seamlessly blended sophistication with a touch of whimsy. We envisioned a logo that would be instantly recognizable, inviting, and reflective of our commitment to quality and celebration. Embracing a handwritten-inked style, that ensures each stroke captured the spirit of our brand. The result is a logo that not only stands out but also evokes a sense of warmth and authenticity. Its fluid lines and playful yet refined typography convey the joy and conviviality that define 'AwwwSips,' while its simplicity ensures easy recognition across various platforms and packaging.