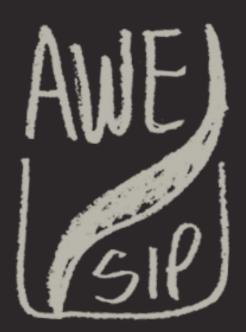

# AwwwSips Logo

Crafting the logo for 'Awww.Sips' was an exhilarating journey that mirrored the essence of our brand. With a focus on typographic design, our goal was to create a visual identity that seamlessly blended sophistication with a touch of whimsy. We envisioned a logo that would be instantly recognizable, inviting, and reflective of our commitment to quality and celebration. Embracing a handwritten-inked style, that ensures each stroke captured the spirit of our brand. The result is a logo that not only stands out but also evokes a sense of warmth and authenticity. Its fluid lines and playful yet refined typography convey the joy and conviviality that define 'AwwwSips,' while its simplicity ensures easy recognition across various platforms and packaging.