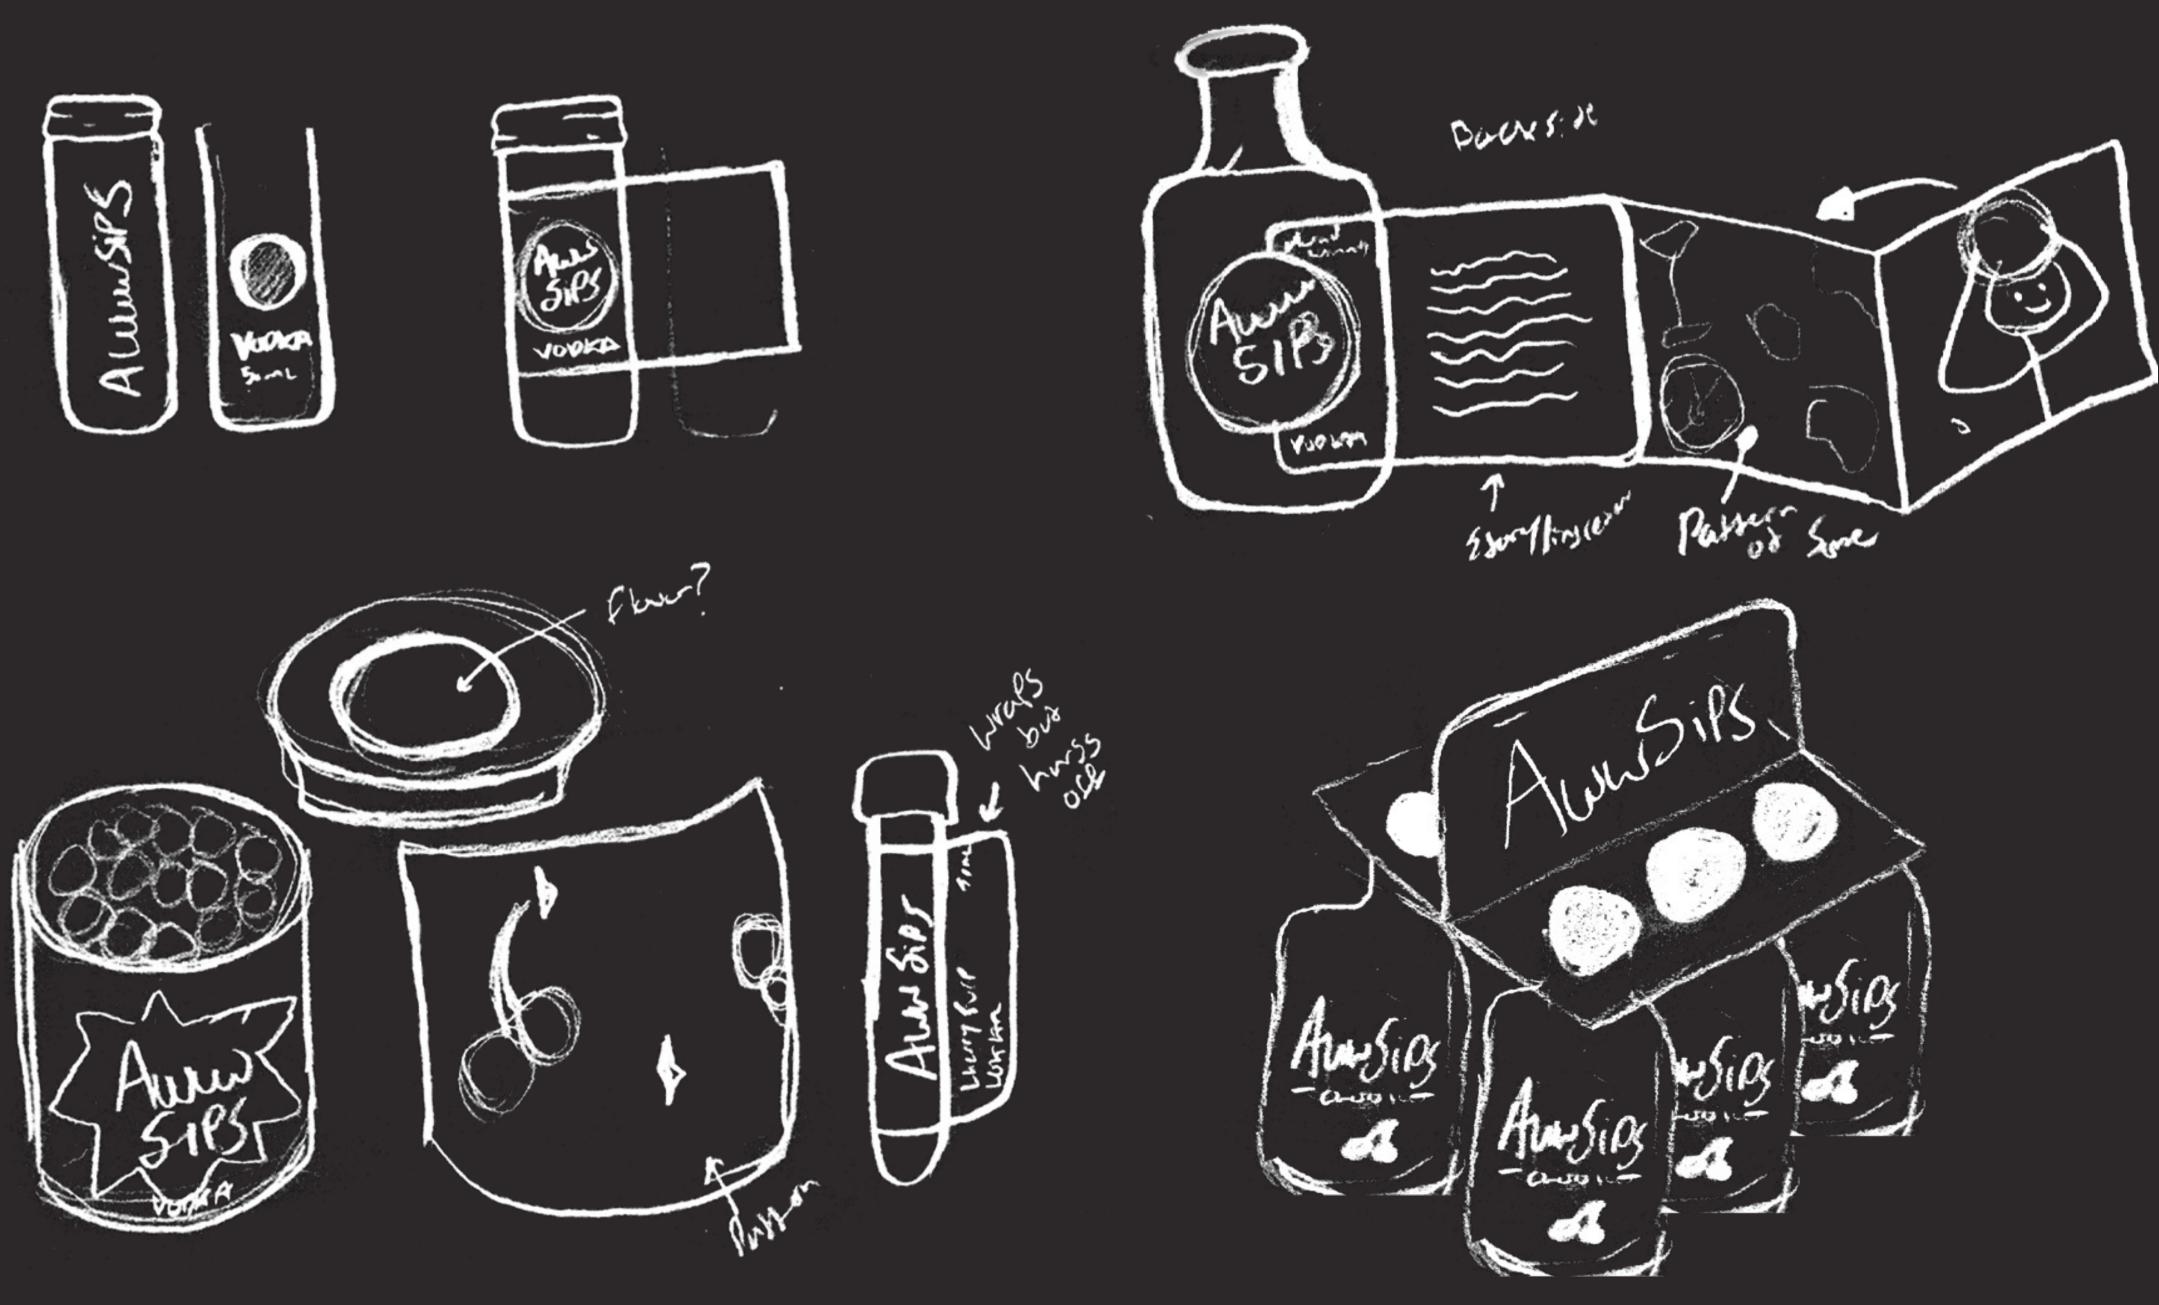

lcons & Patterns

Packaging Development

Packaging Sketches

Packaging Sketches

### Strongest Packaging Concept

We aimed to revolutionize the shooter experience by prioritizing convenience, sustainability, and standout design. Our packaging solution is compact and lightweight, ensuring easy portability for consumers on the go. Unlike traditional plastic shooters that are bulky and cumbersome, our packaging is sleek and streamlined, making it effortless to slip into a bag, boot or pocket for any occasion. Its user-friendly design ensures quick and hassle-free access, allowing consumers to enjoy their favorite liqueurs without any fuss. Additionally, our unique design stands out in the marketplace, with eye-catching visuals and branding that draw attention on shelves and online platforms.