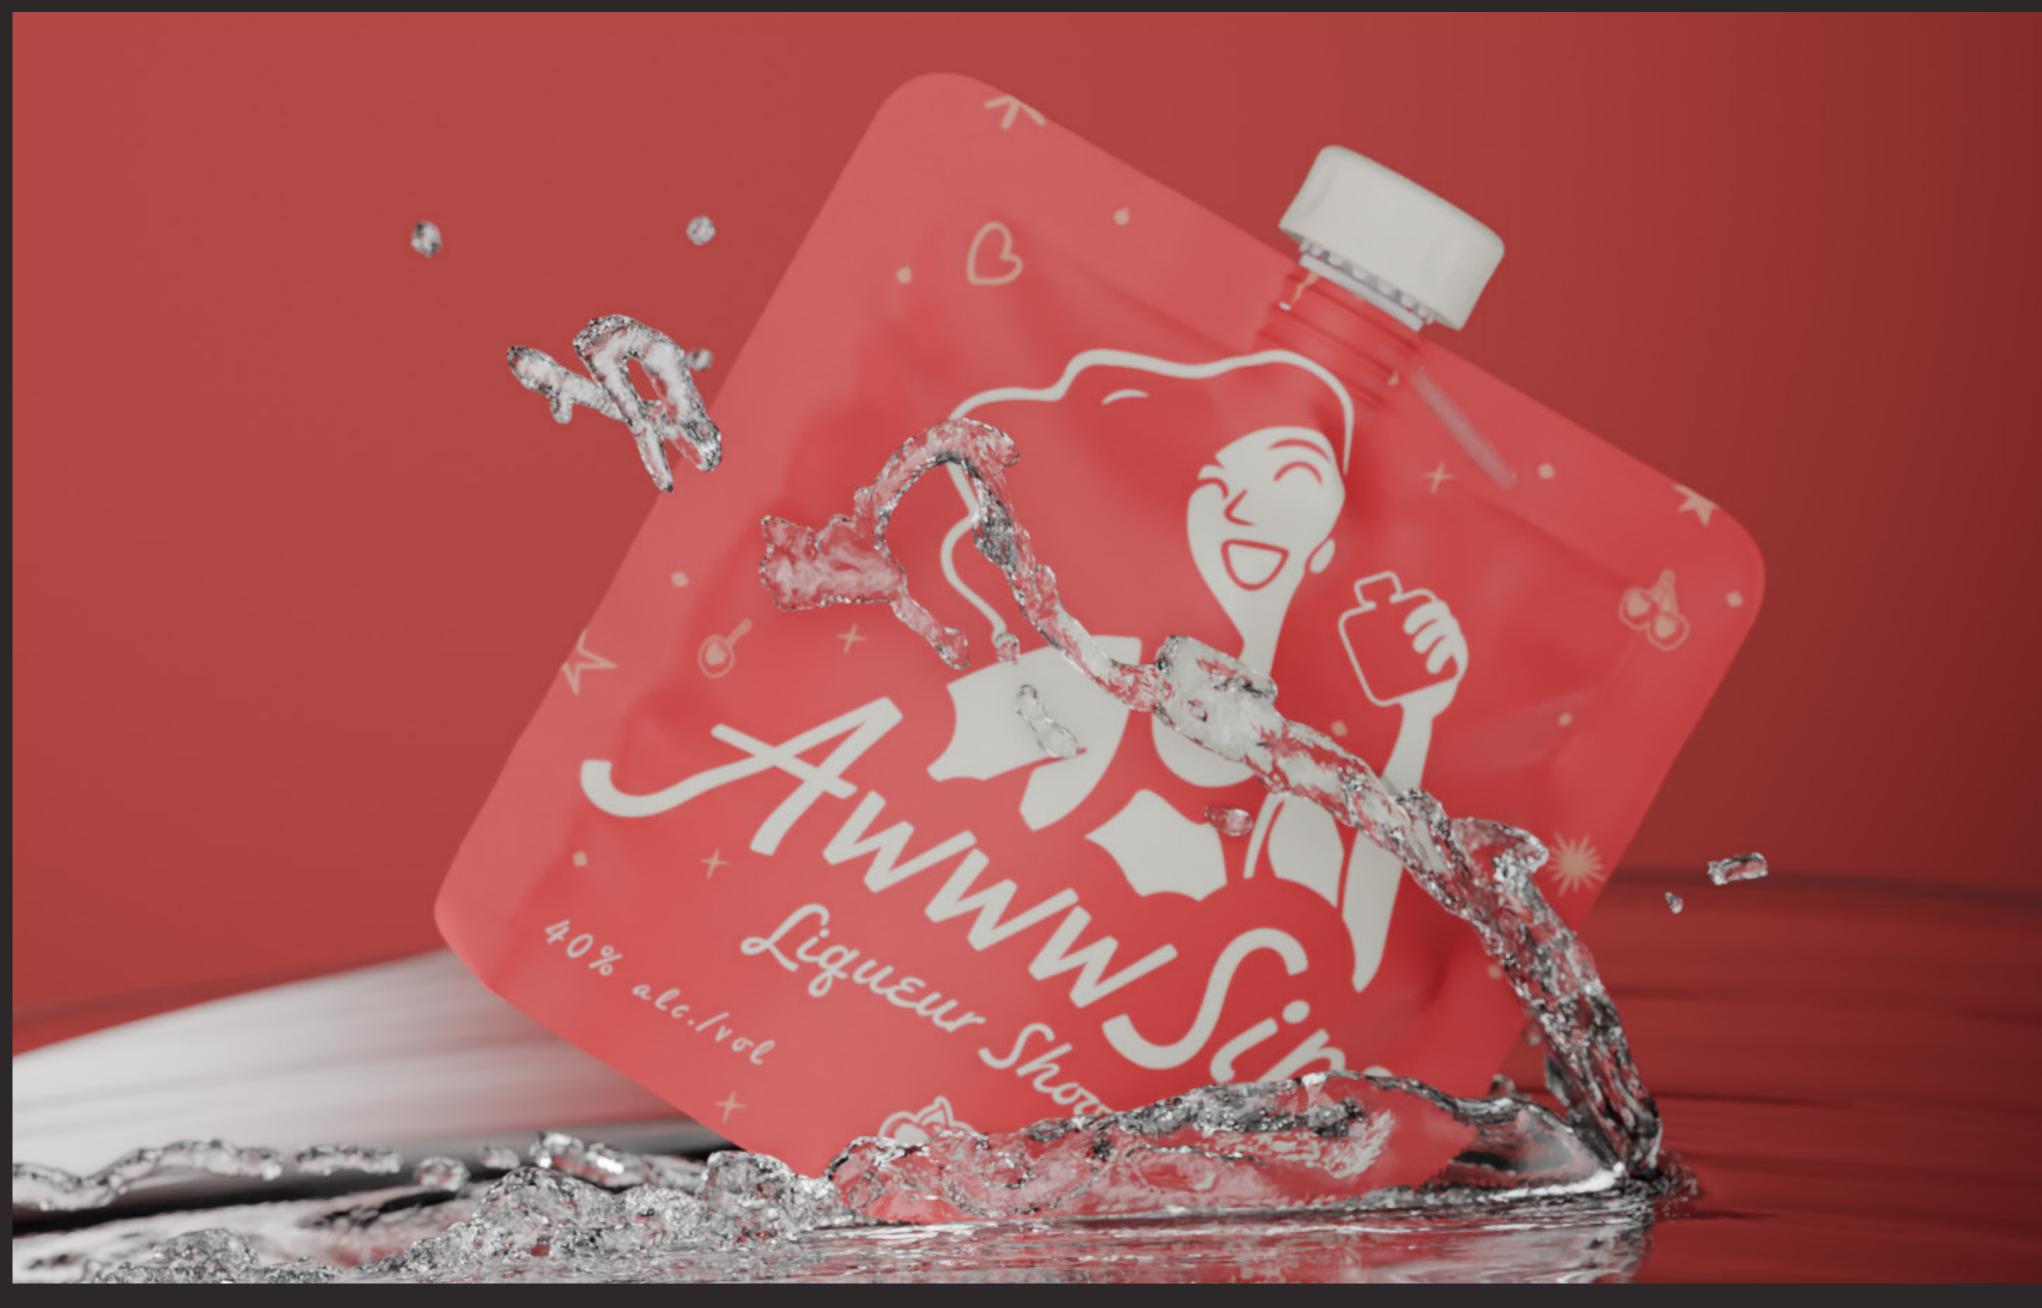

# Illustrative Style

Our hand-drawn style to infuse a sense of warmth and authenticity, ensuring that each illustration exudes personality and charm. Our illustrations feature lively scenes of people celebrating and enjoying our liqueurs, capturing moments of joy and conviviality. Whether it's a group of friends raising a toast or a couple dancing the night away, our illustrations depict the vibrant energy and excitement that defines 'AwwwSips' experiences. The style is sleek and sexy, with bold lines and vibrant colors that command attention and exude confidence. At the same time, it's adaptable, allowing us to create a diverse range of illustrations that resonate with different audiences and occasions. By incorporating this illustrative style into our branding, we aim to create an immersive and memorable experience.

### Strongest Packaging Concept

We aimed to revolutionize the shooter experience by prioritizing convenience, sustainability, and standout design. Our packaging solution is compact and lightweight, ensuring easy portability for consumers on the go. Unlike traditional plastic shooters that are bulky and cumbersome, our packaging is sleek and streamlined, making it effortless to slip into a bag, boot or pocket for any occasion. Its user-friendly design ensures quick and hassle-free access, allowing consumers to enjoy their favorite liqueurs without any fuss. Additionally, our unique design stands out in the marketplace, with eye-catching visuals and branding that draw attention on shelves and online platforms.