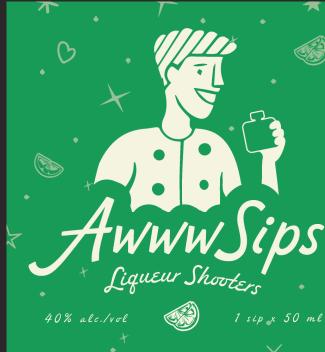

1111111

GR<u>A</u> 494

Cherry

Liqueur Shooters

Lime

Lime - Sipper

Grape

Grape - Sipper