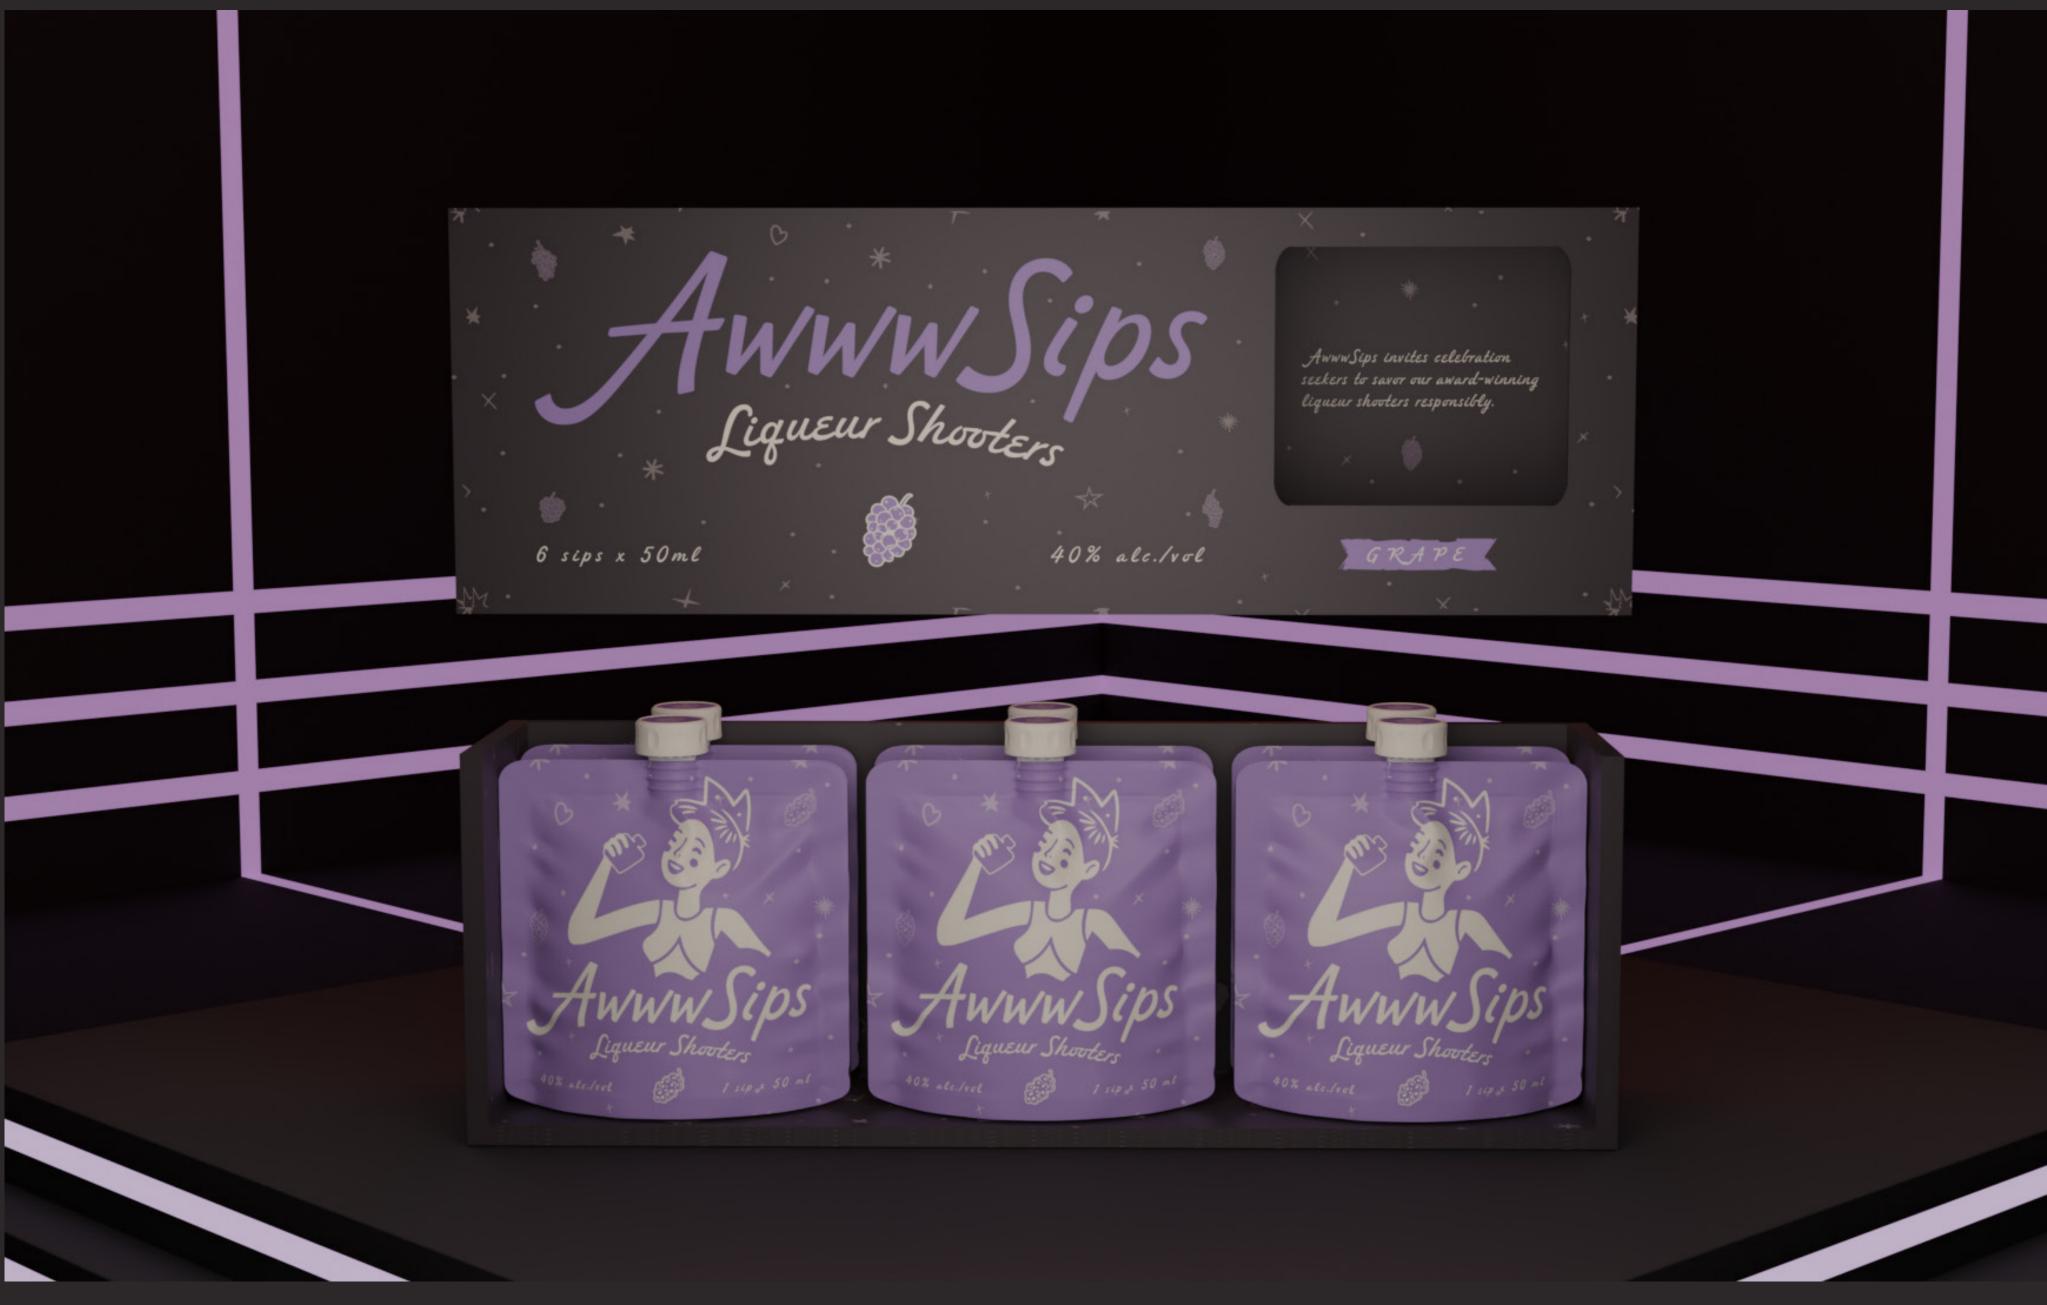

# Selected Mame

The name 'AwwwSips' embodies the essence of our project in a playful and inviting manner. When selecting a brand name, / wanted something that would stick in people's minds, leave a lasting impression, evoke positivity, while conveying the essence of our offerings. 'AwwwSips' achieve just that. The combination of "Awww" and "Sips" conjures a sense of delight and satisfaction with each sip, inviting individuals to indulge in moments of celebration. Its ease of pronunciation makes it accessible to all, while its uniqueness distinguishes it within the market.

# AwwwSips Logo

Crafting the logo for 'Awww.Sips' was an exhilarating journey that mirrored the essence of our brand. With a focus on typographic design, our goal was to create a visual identity that seamlessly blended sophistication with a touch of whimsy. We envisioned a logo that would be instantly recognizable, inviting, and reflective of our commitment to quality and celebration. Embracing a handwritten-inked style, that ensures each stroke captured the spirit of our brand. The result is a logo that not only stands out but also evokes a sense of warmth and authenticity. Its fluid lines and playful yet refined typography convey the joy and conviviality that define 'AwwwSips,' while its simplicity ensures easy recognition across various platforms and packaging.

# Color Palette

Our choice of colors was deeply rooted in the flavors of our offerings, aiming to create a sensory experience that begins with visual appeal. Each color was meticulously selected to correspond directly with the unique taste sensations awaiting our customers. These color choices not only reflect the flavors of our products but also add a playful and dynamic dimension to our branding, inviting customers to embark on a flavorful journey with each sip.

> Pms - 11-0105 TCX Hex – #f3efde

Pure Celebration

Pms - Black 3 C Нех - #2є282а

Midnight Celebration

Pms - 1795 C Hex - #d32a39

Ruby Cherry Crush

Pms - 7731 C Hex - #109955

Citrus Squeeze Green

Pms - 521 C Hex - #99816c

Grape Gala Purple

# Type Universe

Selecting the typeface for Awww.Sips was a crucial step in defining our brand identity, and Redondo Ave Bold emerged as the perfect choice. With its handwritten feel and balanced strokes, Redondo Ave Bold encapsulates the essence of our brand—inviting, personal, and filled with character. The smooth curvature and equal strokes of this typeface evokes a sense of craftsmanship and authenticity, echoing the artisanal nature of our liqueurs. Its bold presence commands attention while maintaining a friendly and approachable vibe, aligning seamlessly with our brand.

Unlike our competition, we don't add any artifical flavoring. So when we say you're getting high quality cherry liqueur, we aren't playing around.

Ô

CHERRY .

Awww.Sips manb?p

CHERRY Liqueur Shooters

Unlike our competition, we don't add any artifical flavoring. So when we say you're getting high guality cherry liqueun, we aren't playing around. Awww.Sips Awww.Sips Liqueur Shooters here we go again Traded for the celebration seekers who erave convenience and quality without compremise. Our award-winning lequeur shorter, packaged in eco-friendly pouches, bring the party anywhere you go. A spontaneous gatherin, a planned evend, or simply celebrating at home. Awwwsips ensures every moment is filled with flavor and festivity. So here's to endless celebration here, there, and all the in-between! LIME LIME Awww.Sips Liqueur Showters Unlike our competition, we don't add any artifical flavoring. So when we say you're getting high guality cherry liquear, we aren't playing around. Awww.Sips here we go again Awww.Sips Liqueur Shooters Greated for the co tion seekers who crave . Created for the celebration seekers who erane conventence and quality without compremise. Our award-winning lequeur thouter, packaged in con-friendly pouches, firing the party anywhere you go. A spontaneous gatherin, a planned event, or simply celebrating at home. Awwwsips ensures every moment is filled with flower and festivity. So here's to endless celebration here, there, and all the in-between! GRAPE Awww.Sips