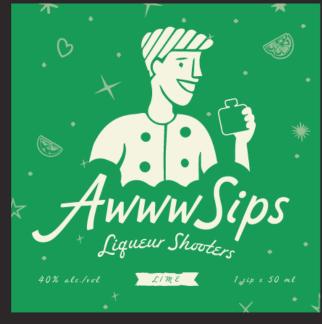

# AwwwSips Logo

Crafting the logo for 'Awww.Sips' was an exhilarating journey that mirrored the essence of our brand. With a focus on typographic design, our goal was to create a visual identity that seamlessly blended sophistication with a touch of whimsy. We envisioned a logo that would be instantly recognizable, inviting, and reflective of our commitment to quality and celebration. Embracing a handwritten-inked style, that ensures each stroke captured the spirit of our brand. The result is a logo that not only stands out but also evokes a sense of warmth and authenticity. Its fluid lines and playful yet refined typography convey the joy and conviviality that define 'AwwwSips,' while its simplicity ensures easy recognition across various platforms and packaging.

# Type Universe

Selecting the typeface for Awww.Sips was a crucial step in defining our brand identity, and Redondo Ave Bold emerged as the perfect choice. With its handwritten feel and balanced strokes, Redondo Ave Bold encapsulates the essence of our brand—inviting, personal, and filled with character. The smooth curvature and equal strokes of this typeface evokes a sense of craftsmanship and authenticity, echoing the artisanal nature of our liqueurs. Its bold presence commands attention while maintaining a friendly and approachable vibe, aligning seamlessly with our brand.