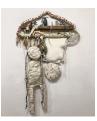

Lev Sibilla Game Day, 2022 34" x 17" x 20" Found material/mixed media: driftwood, recycled paper, upholstery thread, clay, plastic, acrylic paint.

Lev Sibilla Under The Tent, 2022 Found material/mixed media