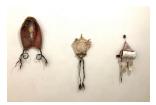

Lev Sibilla Wall Pieces, 2021 24" x 11" 24" x 7.5" Found materia/mixed media: kanekalon wefting, salvaged fabric, thread, acrylic paint, foam, fur.

Lev Sibilla Sally, 2021 National Geographic magazine, house paint