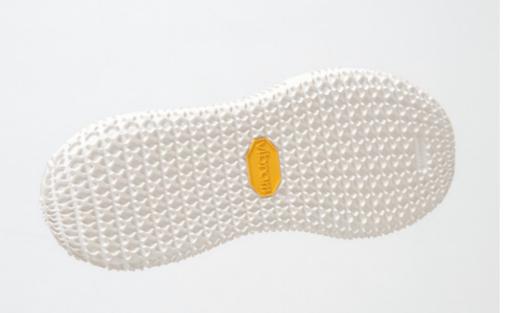

## "Protective"

"Volume"

Deep within the geological layers of the Earth Kingdom, the residents live in connection with stone and nature. The colours of their sneakers vary from earthy browns and grey to rich, and shimmering greens and blue from the stones that are embedded within the earth. As the citizens of the Earth Kingdom wear their sneakers, it acknowledges their connection to the natural world, and they feel grounded and connected to the earth with every step.