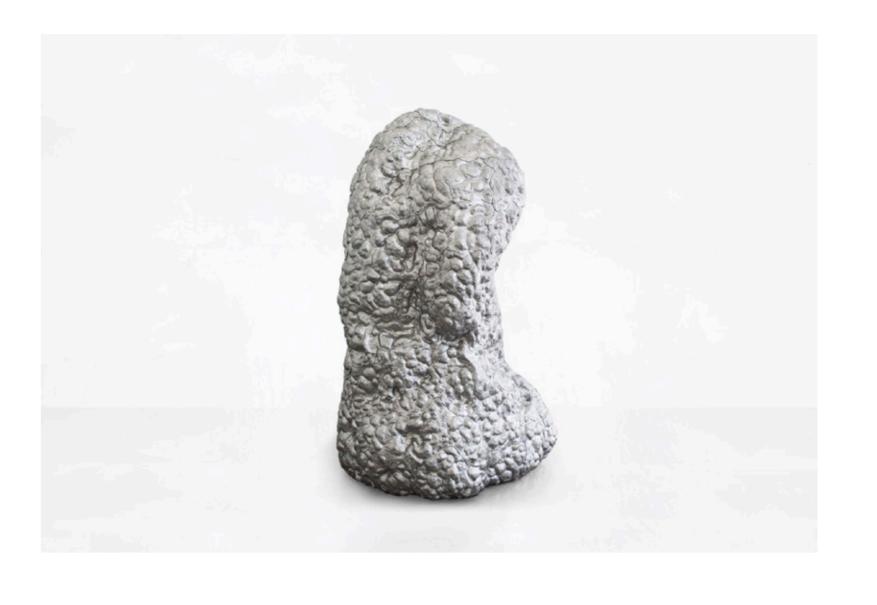

## "Protective"

"Volume"

Deep within the geological layers of the Earth Kingdom, the residents live in connection with stone and nature. The colours of their sneakers vary from earthy browns and grey to rich, and shimmering greens and blue from the stones that are embedded within the earth. As the citizens of the Earth Kingdom wear their sneakers, it acknowledges their connection to the natural world, and they feel grounded and connected to the earth with every step.