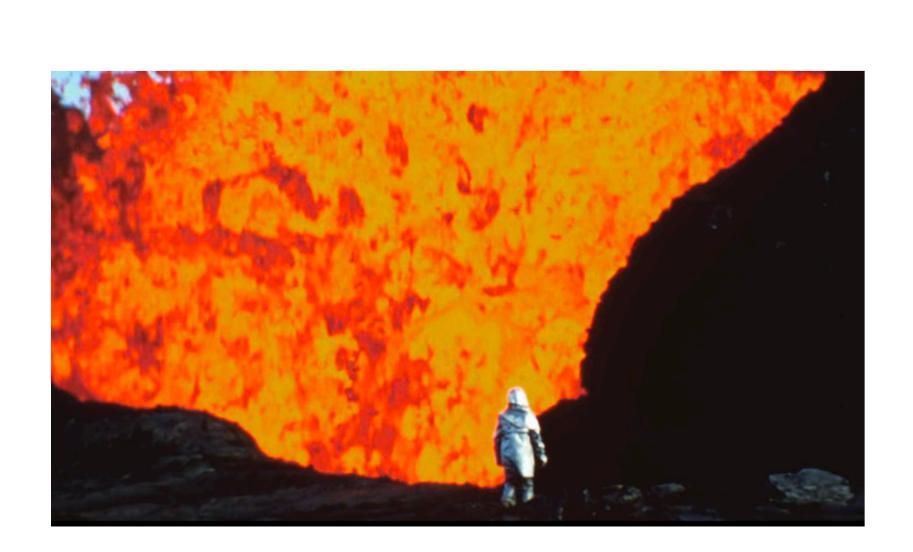

Moodboard

"Fluid"

"Transparcency"

"Sharp"

"Ice"

In the neighbouring Fire Kingdom,

a powerful volcano stands tall at its center. The colours of their sneakers are reminiscent of the fiery lava erupting from the volcano - bold, warm shades of red, orange, and yellow, with shades of deep black and greys. The citizens of the Fire Kingdom walk with confidence, their vibrant sneakers reflecting their passion and determination.