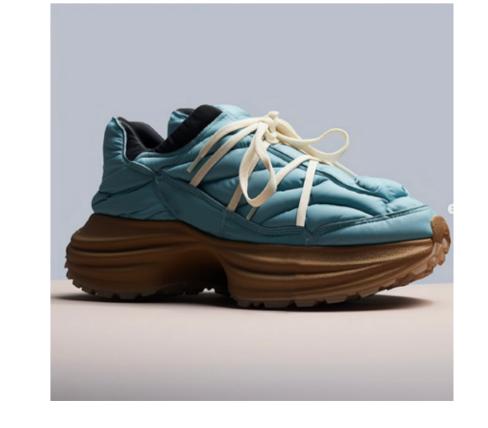

## "Protective"

"Volume"

Deep within the geological layers of the Earth Kingdom, the residents live in connection with stone and nature. The colours of their sneakers vary from earthy browns and grey to rich, and shimmering greens and blue from the stones that are embedded within the earth. As the citizens of the Earth Kingdom wear their sneakers, it acknowledges their connection to the natural world, and they feel grounded and connected to the earth with every step.