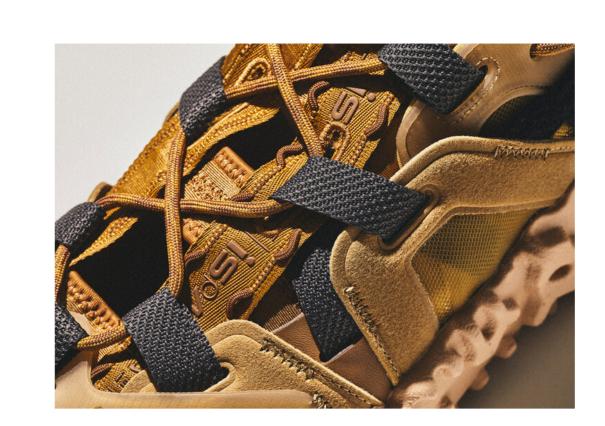

Moodboard

"Fluid"

"Transparcency"

"Sharp"

"Ice"

In the neighbouring Fire Kingdom,

a powerful volcano stands tall at its center. The colours of their sneakers are reminiscent of the fiery lava erupting from the volcano - bold, warm shades of red, orange, and yellow, with shades of deep black and greys. The citizens of the Fire Kingdom walk with confidence, their vibrant sneakers reflecting their passion and determination.