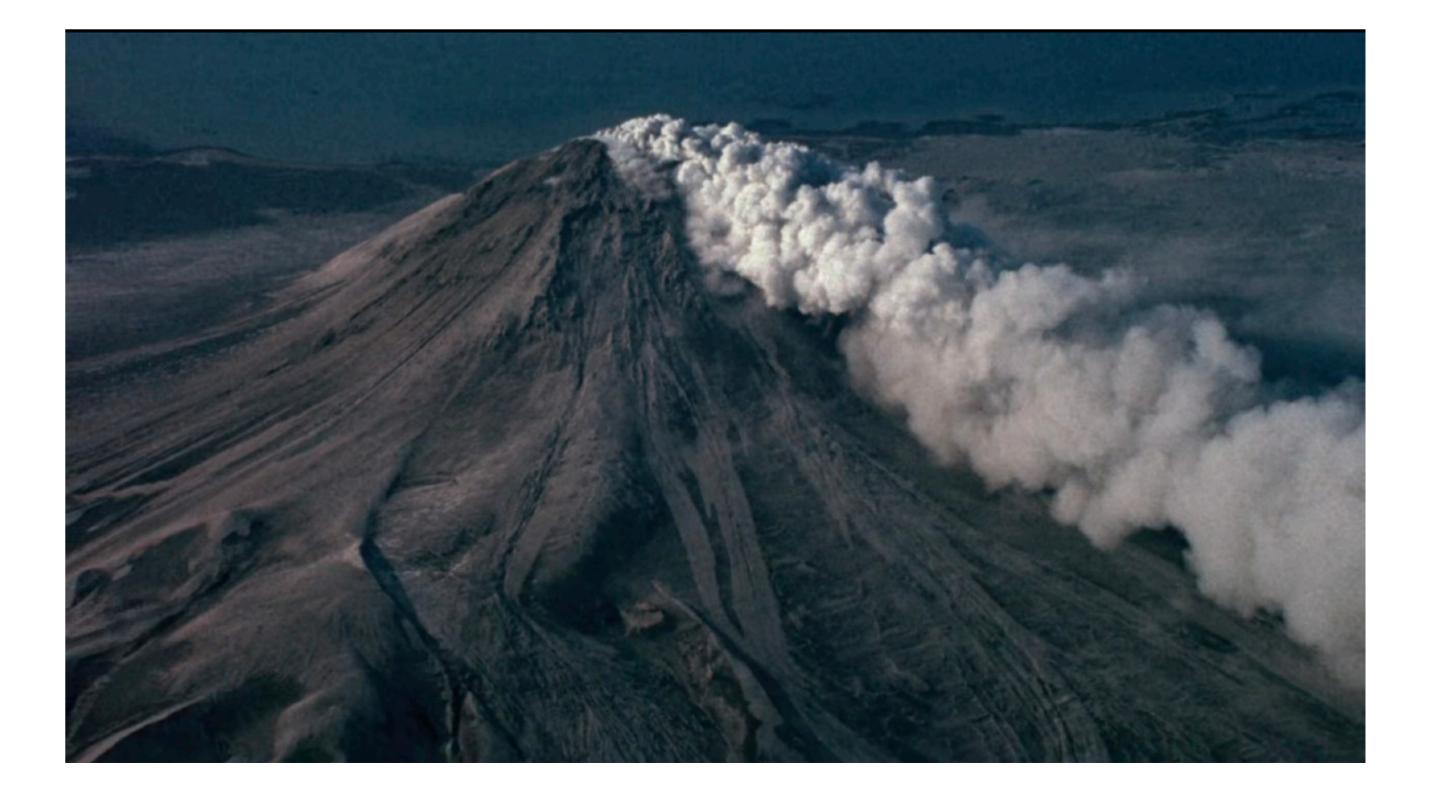

Moodboard

"Fluid"

"Transparcency"

"Sharp"

"Ice"

In the neighbouring Fire Kingdom,

a powerful volcano stands tall at its center. The colours of their sneakers are reminiscent of the fiery lava erupting from the volcano - bold, warm shades of red, orange, and yellow, with shades of deep black and greys. The citizens of the Fire Kingdom walk with confidence, their vibrant sneakers reflecting their passion and determination.