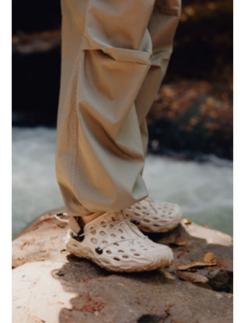

Moodboard

"Fluid"

"Transparcency"

"Sharp"

"Ice"

In the neighbouring Fire Kingdom,

a powerful volcano stands tall at its center. The colours of their sneakers are reminiscent of the fiery lava erupting from the volcano - bold, warm shades of red, orange, and yellow, with shades of deep black and greys. The citizens of the Fire Kingdom walk with confidence, their vibrant sneakers reflecting their passion and determination.