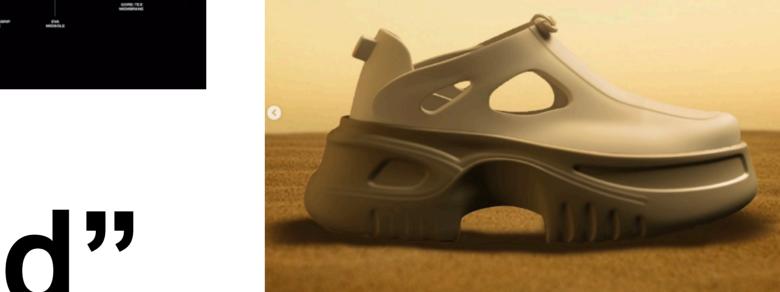

## "Protective"

"Volume"

Deep within the geological layers of the Earth Kingdom, the residents live in connection with stone and nature. The colours of their sneakers vary from earthy browns and grey to rich, and shimmering greens and blue from the stones that are embedded within the earth. As the citizens of the Earth Kingdom wear their sneakers, it acknowledges their connection to the natural world, and they feel grounded and connected to the earth with every step.