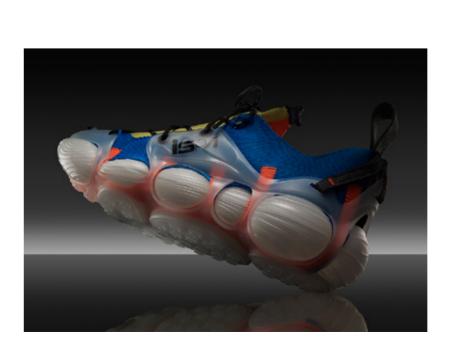

Moodhoard

"Connective"

"Curving"

Colour & Materiality

In the ethereal Air Kingdom, the sneakers are a reflection of the ever-changing skies and bordering proximity to outer space. The colours and materials are inspired by sky blues to clean, crisp whites and metallic, lightweight materials. As the citizens of the Air Kingdom moved through the kingdom's floating cities, the lightness of their sneakers seem to make them step on air, almost like they are in a perpetual state of flight.