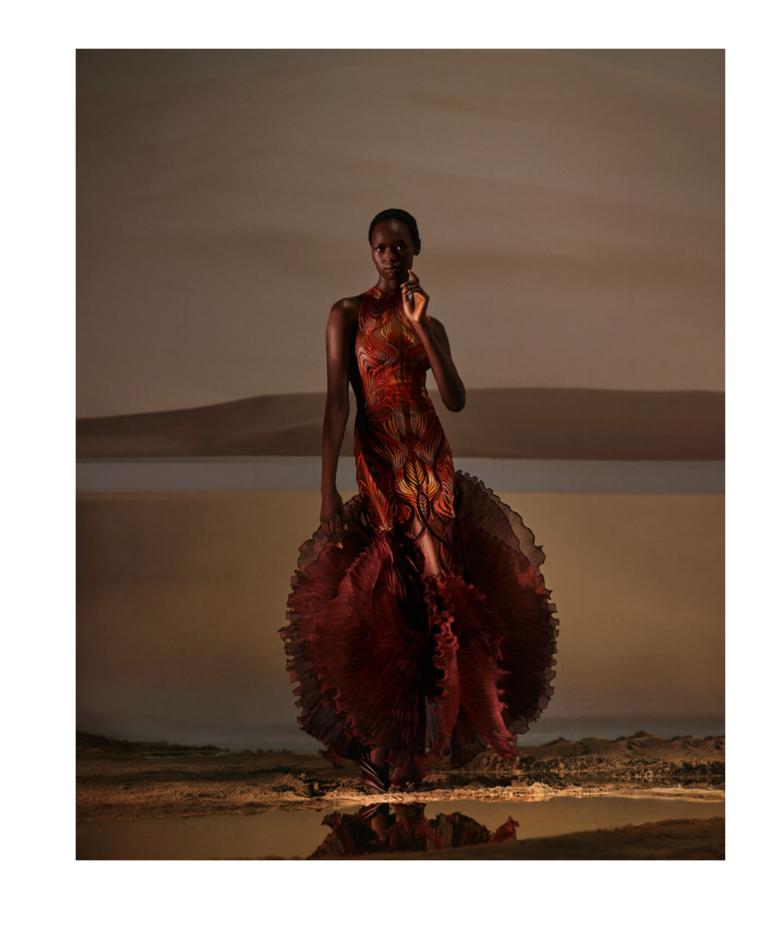

Moodboard

"Fluid"

"Transparcency"

"Sharp"

"Ice"

In the neighbouring Fire Kingdom,

a powerful volcano stands tall at its center. The colours of their sneakers are reminiscent of the fiery lava erupting from the volcano - bold, warm shades of red, orange, and yellow, with shades of deep black and greys. The citizens of the Fire Kingdom walk with confidence, their vibrant sneakers reflecting their passion and determination.