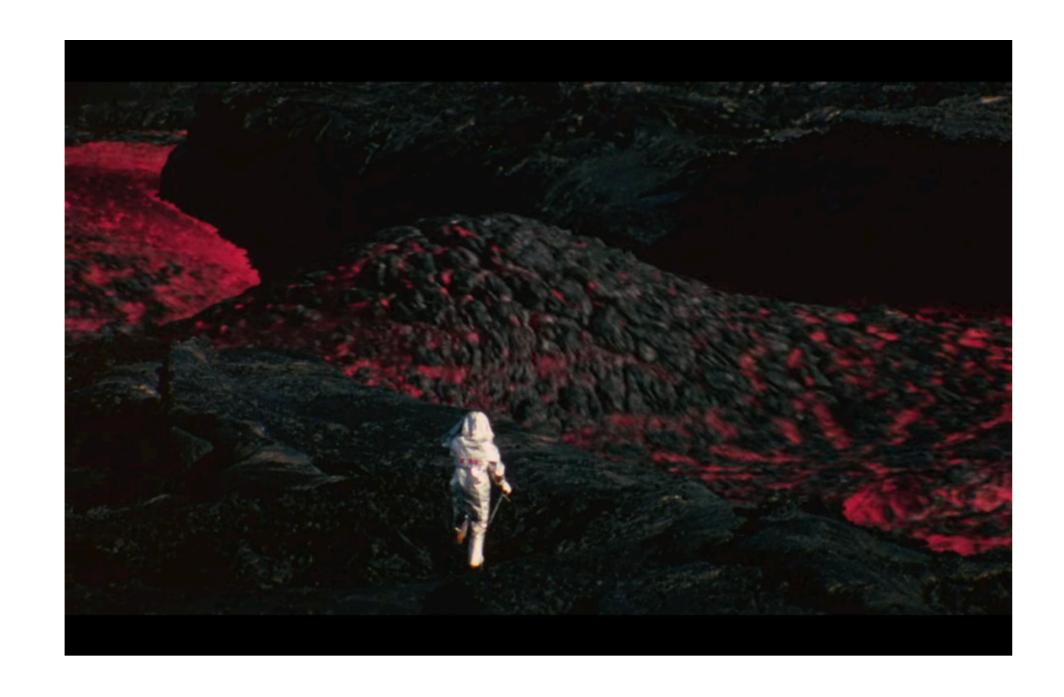

Moodboard

"Fluid"

"Transparcency"

"Sharp"

"Ice"

In the neighbouring Fire Kingdom,

a powerful volcano stands tall at its center. The colours of their sneakers are reminiscent of the fiery lava erupting from the volcano - bold, warm shades of red, orange, and yellow, with shades of deep black and greys. The citizens of the Fire Kingdom walk with confidence, their vibrant sneakers reflecting their passion and determination.