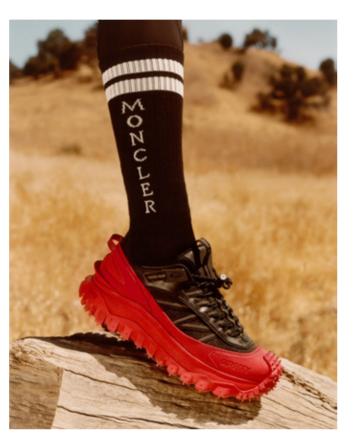

Moodboard

"Fluid"

"Transparcency"

"Sharp"

"Ice"

In the neighbouring Fire Kingdom,

a powerful volcano stands tall at its center. The colours of their sneakers are reminiscent of the fiery lava erupting from the volcano - bold, warm shades of red, orange, and yellow, with shades of deep black and greys. The citizens of the Fire Kingdom walk with confidence, their vibrant sneakers reflecting their passion and determination.