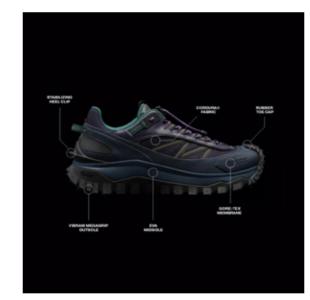

## The Ice Kingdom

is situated on an island with water, but mostly in ice form. The colours of their sneakers reflected the calming beauty of frozen water, ranging from shades of serene aquamarine to deeper navy blues. The citizens of the Ice Kingdom are cool and distant at first, but friendly after warming up to you.

Moodboard

"Fluid"

"Transparcency"

"Sharp"

"Ice"

In the neighbouring Fire Kingdom,

a powerful volcano stands tall at its center. The colours of their sneakers are reminiscent of the fiery lava erupting from the volcano - bold, warm shades of red, orange, and yellow, with shades of deep black and greys. The citizens of the Fire Kingdom walk with confidence, their vibrant sneakers reflecting their passion and determination.