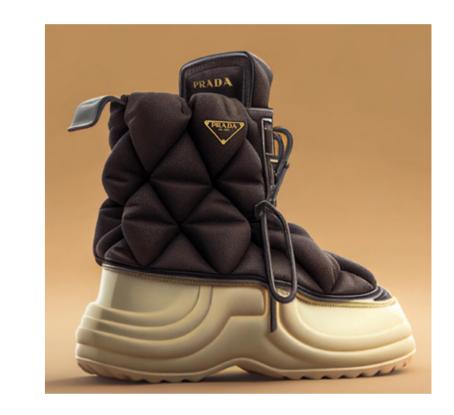

Moodhoard

"Connective"

"Curving"

Colour & Materiality

In the ethereal Air Kingdom, the sneakers are a reflection of the ever-changing skies and bordering proximity to outer space. The colours and materials are inspired by sky blues to clean, crisp whites and metallic, lightweight materials. As the citizens of the Air Kingdom moved through the kingdom's floating cities, the lightness of their sneakers seem to make them step on air, almost like they are in a perpetual state of flight.