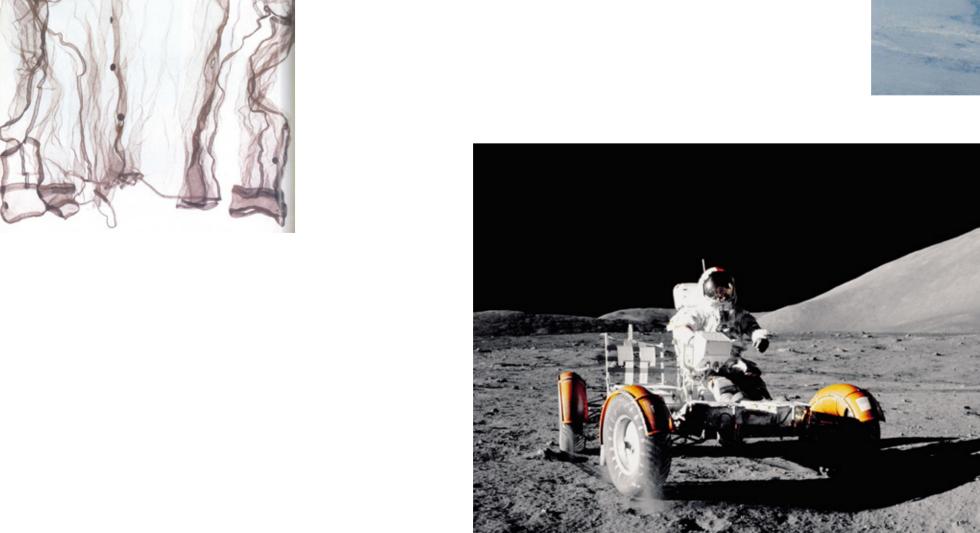

Moodhoard

"Connective"

"Curving"

Colour & Materiality

In the ethereal Air Kingdom, the sneakers are a reflection of the ever-changing skies and bordering proximity to outer space. The colours and materials are inspired by sky blues to clean, crisp whites and metallic, lightweight materials. As the citizens of the Air Kingdom moved through the kingdom's floating cities, the lightness of their sneakers seem to make them step on air, almost like they are in a perpetual state of flight.

## "Technological"

"Weightless"

These sneakers are more than just fashion statements; they become symbols of the elements that defines their kingdom.

For in Sneakeria, footwear has the power to connect them to the elements and remind them of the beauty and strength found within nature itself.