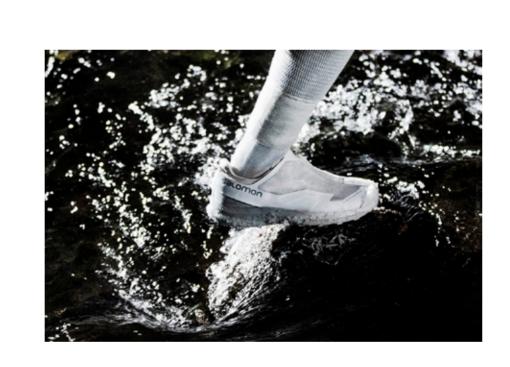

Moodhoard

"Connective"

"Curving"

Colour & Materiality

In the ethereal Air Kingdom, the sneakers are a reflection of the ever-changing skies and bordering proximity to outer space. The colours and materials are inspired by sky blues to clean, crisp whites and metallic, lightweight materials. As the citizens of the Air Kingdom moved through the kingdom's floating cities, the lightness of their sneakers seem to make them step on air, almost like they are in a perpetual state of flight.

## "Technological"

"Weightless"

These sneakers are more than just fashion statements; they become symbols of the elements that defines their kingdom.

For in Sneakeria, footwear has the power to connect them to the elements and remind them of the beauty and strength found within nature itself.