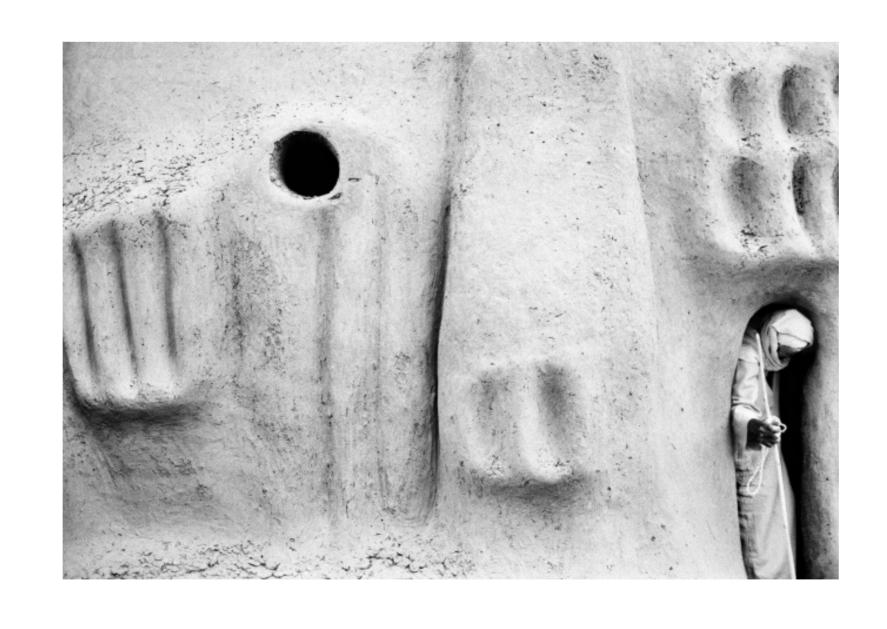

## "Protective"

"Volume"

Deep within the geological layers of the Earth Kingdom, the residents live in connection with stone and nature. The colours of their sneakers vary from earthy browns and grey to rich, and shimmering greens and blue from the stones that are embedded within the earth. As the citizens of the Earth Kingdom wear their sneakers, it acknowledges their connection to the natural world, and they feel grounded and connected to the earth with every step.