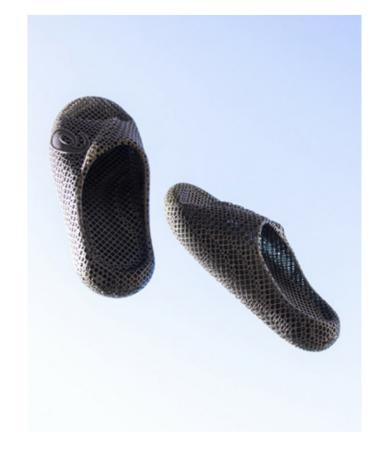

Moodhoard

"Connective"

"Curving"

Colour & Materiality

In the ethereal Air Kingdom, the sneakers are a reflection of the ever-changing skies and bordering proximity to outer space. The colours and materials are inspired by sky blues to clean, crisp whites and metallic, lightweight materials. As the citizens of the Air Kingdom moved through the kingdom's floating cities, the lightness of their sneakers seem to make them step on air, almost like they are in a perpetual state of flight.

## "Technological"

"Weightless"

These sneakers are more than just fashion statements; they become symbols of the elements that defines their kingdom.

For in Sneakeria, footwear has the power to connect them to the elements and remind them of the beauty and strength found within nature itself.