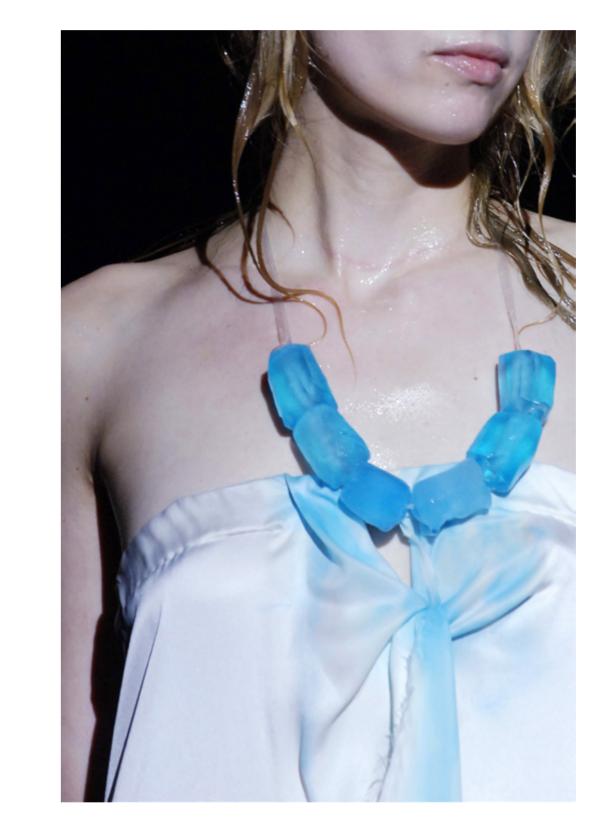

## The Ice Kingdom

is situated on an island with water, but mostly in ice form. The colours of their sneakers reflected the calming beauty of frozen water, ranging from shades of serene aquamarine to deeper navy blues. The citizens of the Ice Kingdom are cool and distant at first, but friendly after warming up to you.

Moodboard

"Fluid"

"Transparcency"

"Sharp"

"Ice"

In the neighbouring Fire Kingdom,

a powerful volcano stands tall at its center. The colours of their sneakers are reminiscent of the fiery lava erupting from the volcano - bold, warm shades of red, orange, and yellow, with shades of deep black and greys. The citizens of the Fire Kingdom walk with confidence, their vibrant sneakers reflecting their passion and determination.