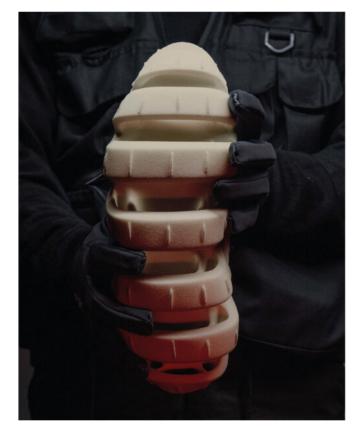

## "Protective"

"Volume"

Deep within the geological layers of the Earth Kingdom, the residents live in connection with stone and nature. The colours of their sneakers vary from earthy browns and grey to rich, and shimmering greens and blue from the stones that are embedded within the earth. As the citizens of the Earth Kingdom wear their sneakers, it acknowledges their connection to the natural world, and they feel grounded and connected to the earth with every step.