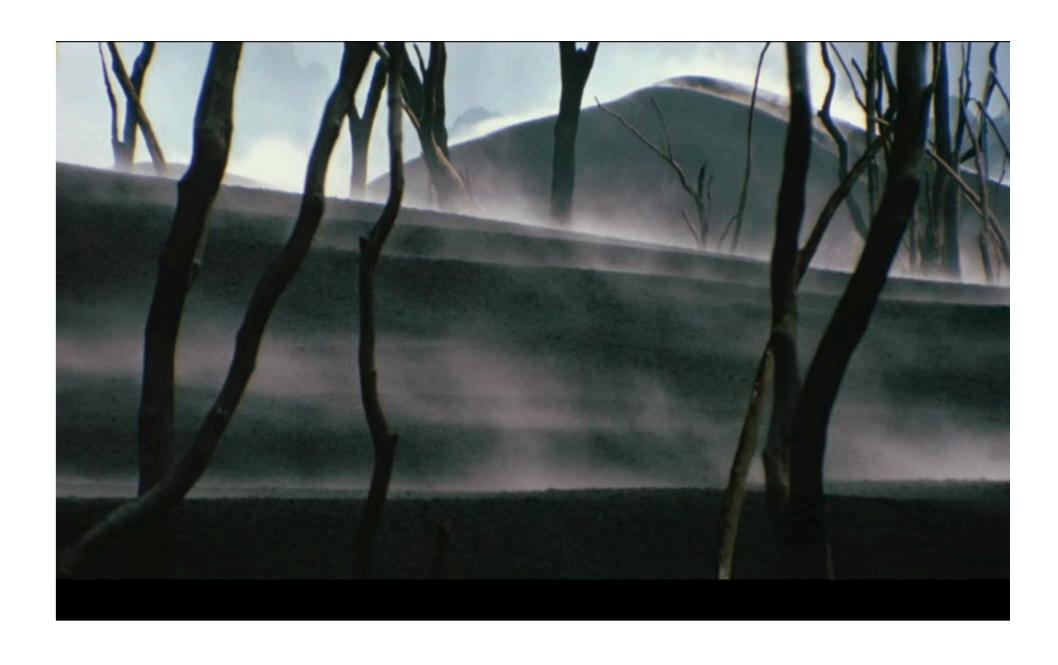

## "Protective"

"Volume"

Deep within the geological layers of the Earth Kingdom, the residents live in connection with stone and nature. The colours of their sneakers vary from earthy browns and grey to rich, and shimmering greens and blue from the stones that are embedded within the earth. As the citizens of the Earth Kingdom wear their sneakers, it acknowledges their connection to the natural world, and they feel grounded and connected to the earth with every step.