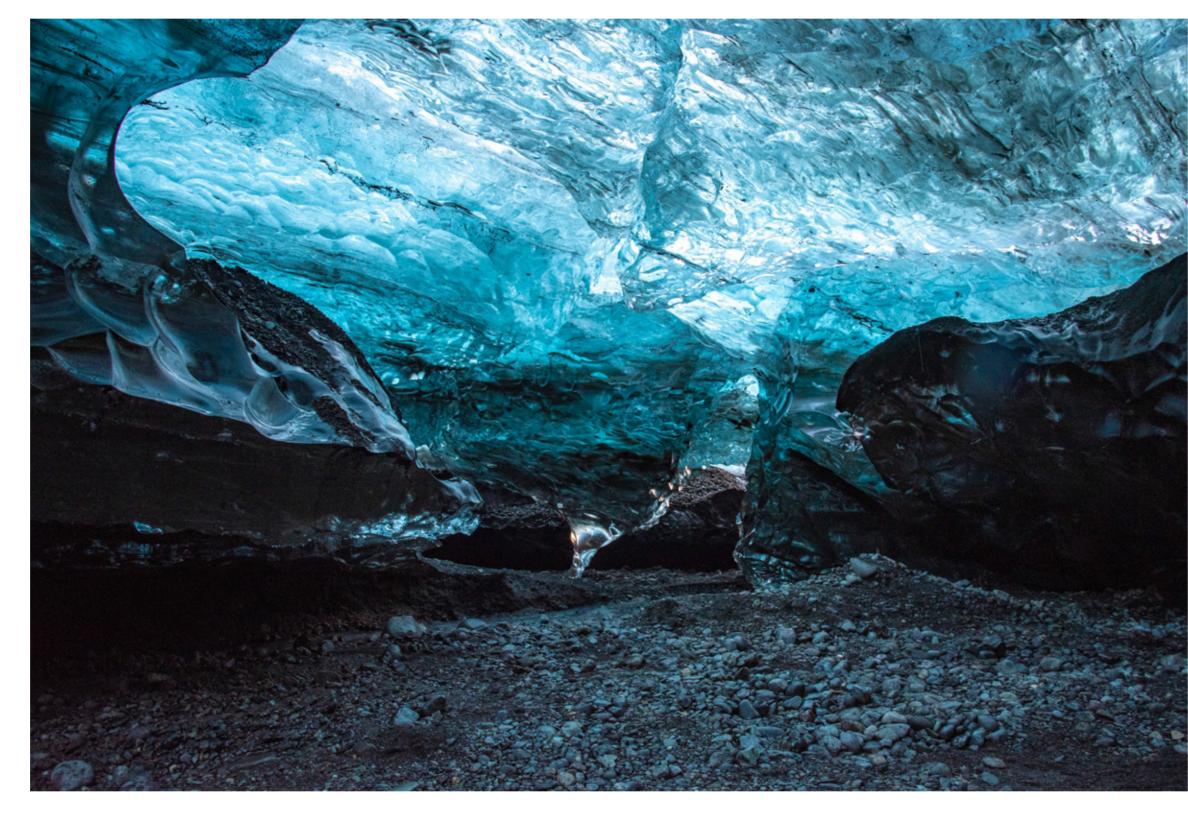

## The Ice Kingdom

is situated on an island with water, but mostly in ice form. The colours of their sneakers reflected the calming beauty of frozen water, ranging from shades of serene aquamarine to deeper navy blues. The citizens of the Ice Kingdom are cool and distant at first, but friendly after warming up to you.

Moodboard

"Fluid"

"Transparcency"

"Sharp"

"Ice"

In the neighbouring Fire Kingdom,

a powerful volcano stands tall at its center. The colours of their sneakers are reminiscent of the fiery lava erupting from the volcano - bold, warm shades of red, orange, and yellow, with shades of deep black and greys. The citizens of the Fire Kingdom walk with confidence, their vibrant sneakers reflecting their passion and determination.