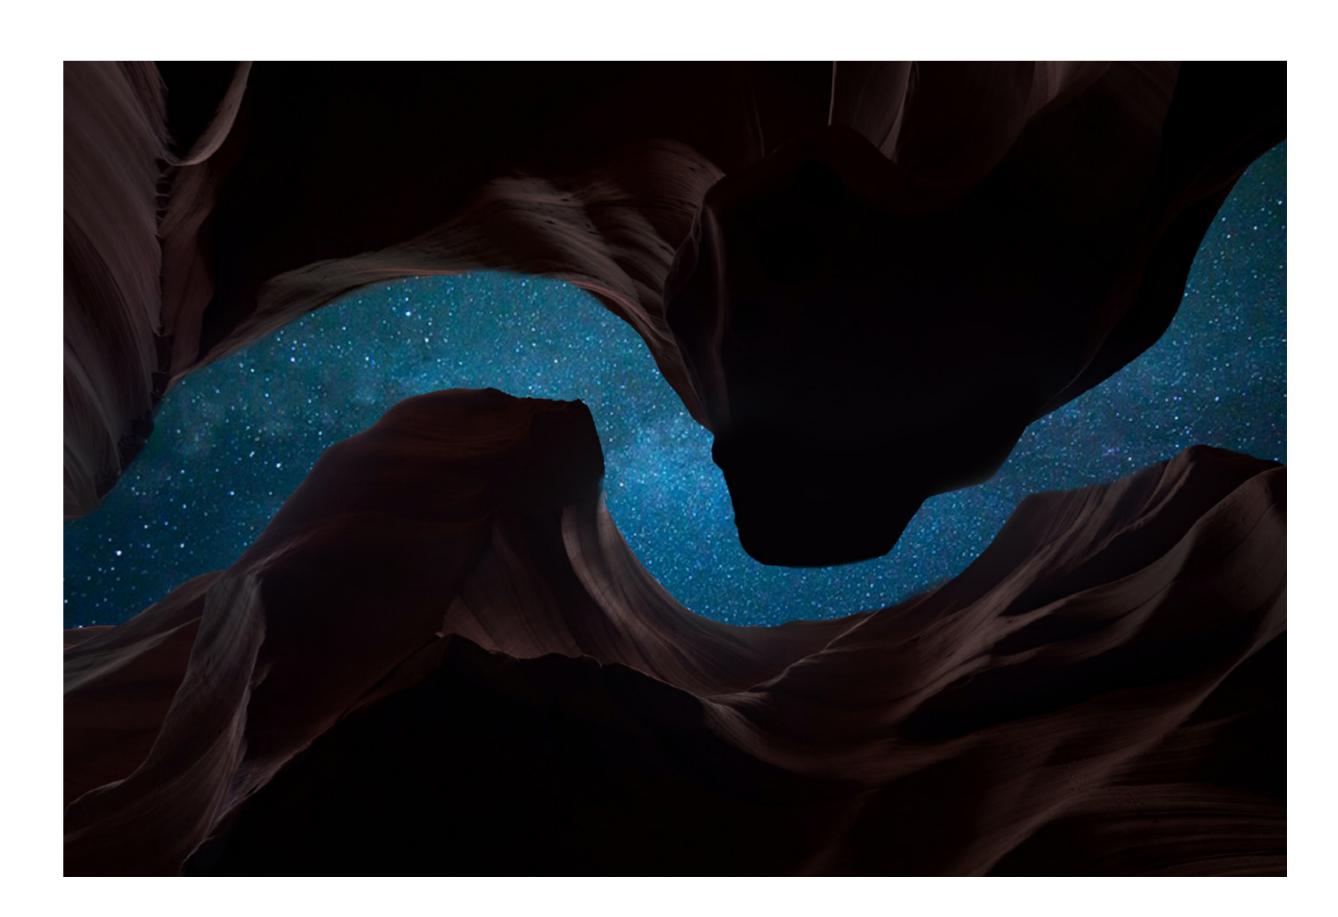

Moodhoard

"Connective"

"Curving"

Colour & Materiality

In the ethereal Air Kingdom, the sneakers are a reflection of the ever-changing skies and bordering proximity to outer space. The colours and materials are inspired by sky blues to clean, crisp whites and metallic, lightweight materials. As the citizens of the Air Kingdom moved through the kingdom's floating cities, the lightness of their sneakers seem to make them step on air, almost like they are in a perpetual state of flight.