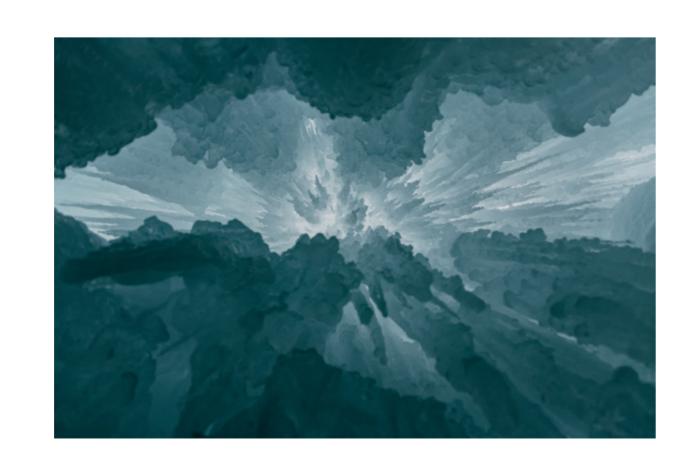

## The Ice Kingdom

is situated on an island with water, but mostly in ice form. The colours of their sneakers reflected the calming beauty of frozen water, ranging from shades of serene aquamarine to deeper navy blues. The citizens of the Ice Kingdom are cool and distant at first, but friendly after warming up to you.

Moodboard

"Fluid"

"Transparcency"

"Sharp"

"Ice"

In the neighbouring Fire Kingdom,

a powerful volcano stands tall at its center. The colours of their sneakers are reminiscent of the fiery lava erupting from the volcano - bold, warm shades of red, orange, and yellow, with shades of deep black and greys. The citizens of the Fire Kingdom walk with confidence, their vibrant sneakers reflecting their passion and determination.