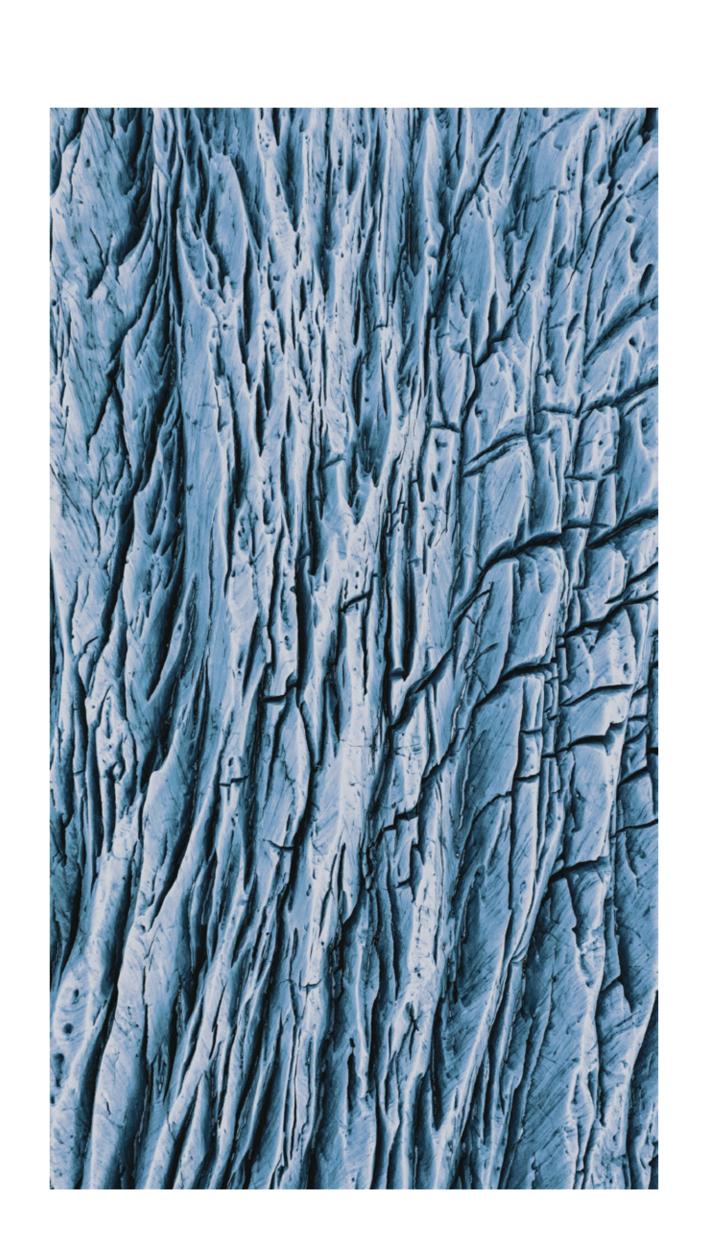

## The Ice Kingdom

is situated on an island with water, but mostly in ice form. The colours of their sneakers reflected the calming beauty of frozen water, ranging from shades of serene aquamarine to deeper navy blues. The citizens of the Ice Kingdom are cool and distant at first, but friendly after warming up to you.

Moodboard

"Fluid"

"Transparcency"

"Sharp"

"Ice"

In the neighbouring Fire Kingdom,

a powerful volcano stands tall at its center. The colours of their sneakers are reminiscent of the fiery lava erupting from the volcano - bold, warm shades of red, orange, and yellow, with shades of deep black and greys. The citizens of the Fire Kingdom walk with confidence, their vibrant sneakers reflecting their passion and determination.