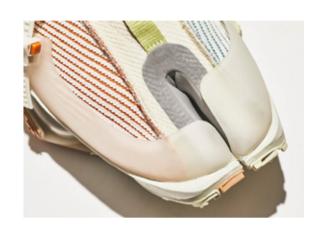

Moodhoard

"Connective"

"Curving"

Colour & Materiality

In the ethereal Air Kingdom, the sneakers are a reflection of the ever-changing skies and bordering proximity to outer space. The colours and materials are inspired by sky blues to clean, crisp whites and metallic, lightweight materials. As the citizens of the Air Kingdom moved through the kingdom's floating cities, the lightness of their sneakers seem to make them step on air, almost like they are in a perpetual state of flight.