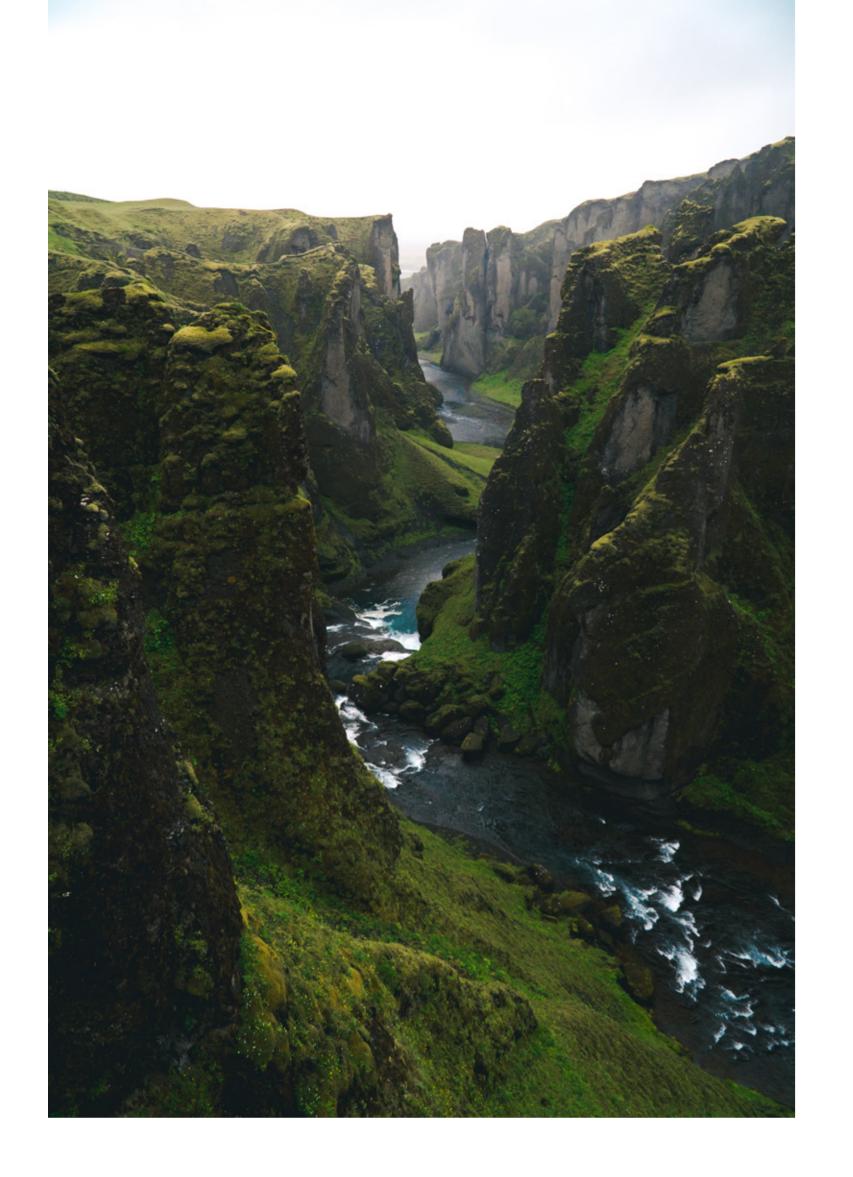

## "Protective"

"Volume"

Deep within the geological layers of the Earth Kingdom, the residents live in connection with stone and nature. The colours of their sneakers vary from earthy browns and grey to rich, and shimmering greens and blue from the stones that are embedded within the earth. As the citizens of the Earth Kingdom wear their sneakers, it acknowledges their connection to the natural world, and they feel grounded and connected to the earth with every step.