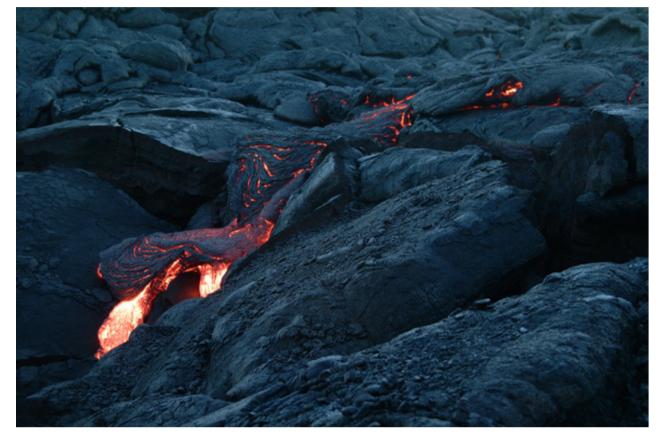

Moodboard

"Fluid"

"Transparcency"

"Sharp"

"Ice"

In the neighbouring Fire Kingdom,

a powerful volcano stands tall at its center. The colours of their sneakers are reminiscent of the fiery lava erupting from the volcano - bold, warm shades of red, orange, and yellow, with shades of deep black and greys. The citizens of the Fire Kingdom walk with confidence, their vibrant sneakers reflecting their passion and determination.