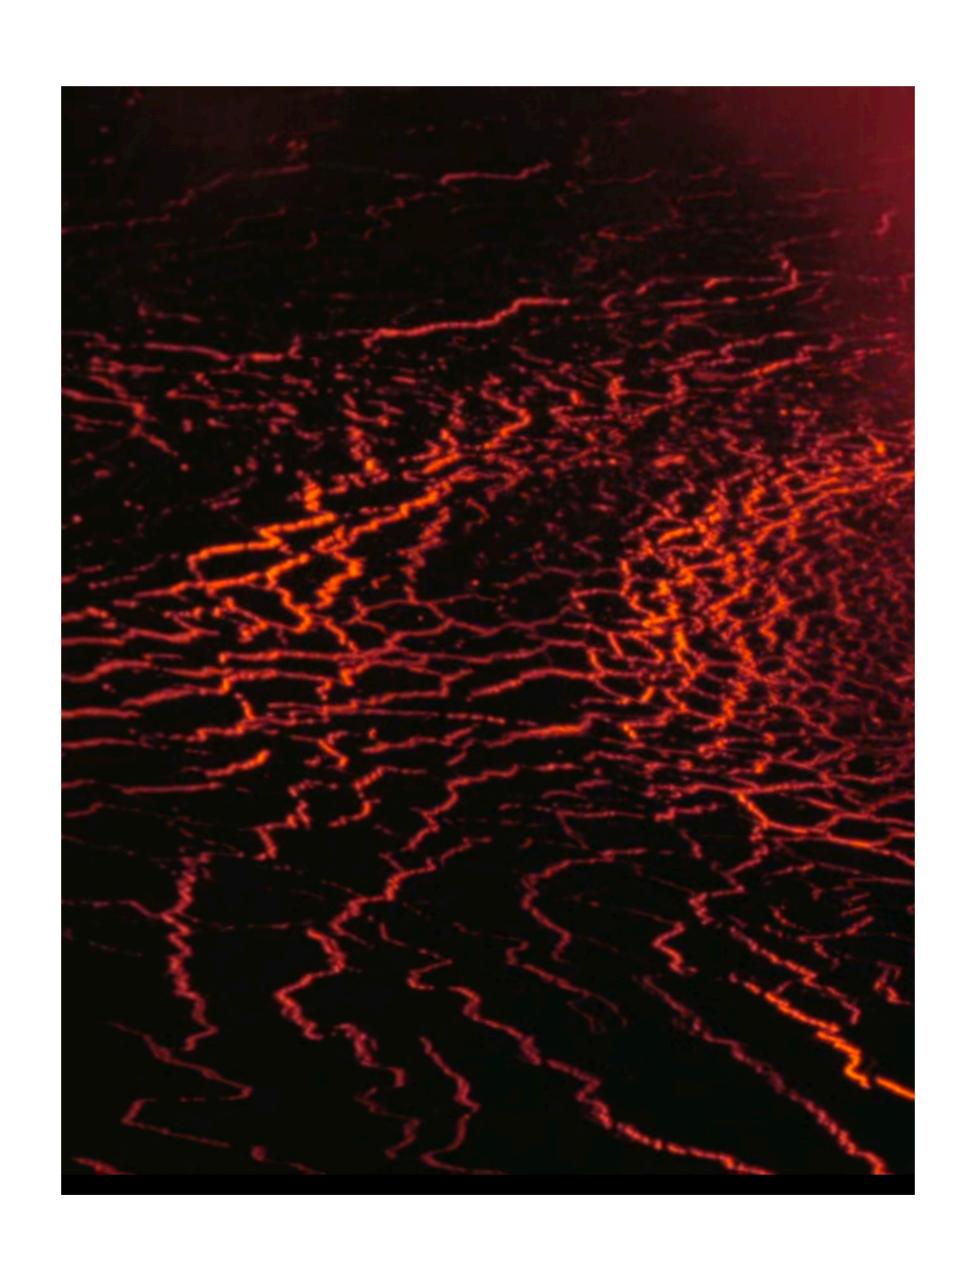

Moodboard

"Fluid"

"Transparcency"

"Sharp"

"Ice"

In the neighbouring Fire Kingdom,

a powerful volcano stands tall at its center. The colours of their sneakers are reminiscent of the fiery lava erupting from the volcano - bold, warm shades of red, orange, and yellow, with shades of deep black and greys. The citizens of the Fire Kingdom walk with confidence, their vibrant sneakers reflecting their passion and determination.