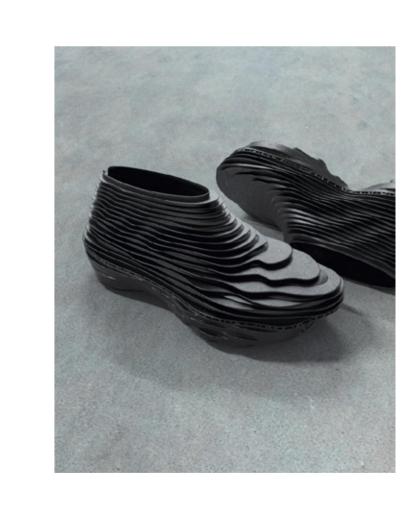

Moodboard

"Fluid"

"Transparcency"

"Sharp"

"Ice"

In the neighbouring Fire Kingdom,

a powerful volcano stands tall at its center. The colours of their sneakers are reminiscent of the fiery lava erupting from the volcano - bold, warm shades of red, orange, and yellow, with shades of deep black and greys. The citizens of the Fire Kingdom walk with confidence, their vibrant sneakers reflecting their passion and determination.