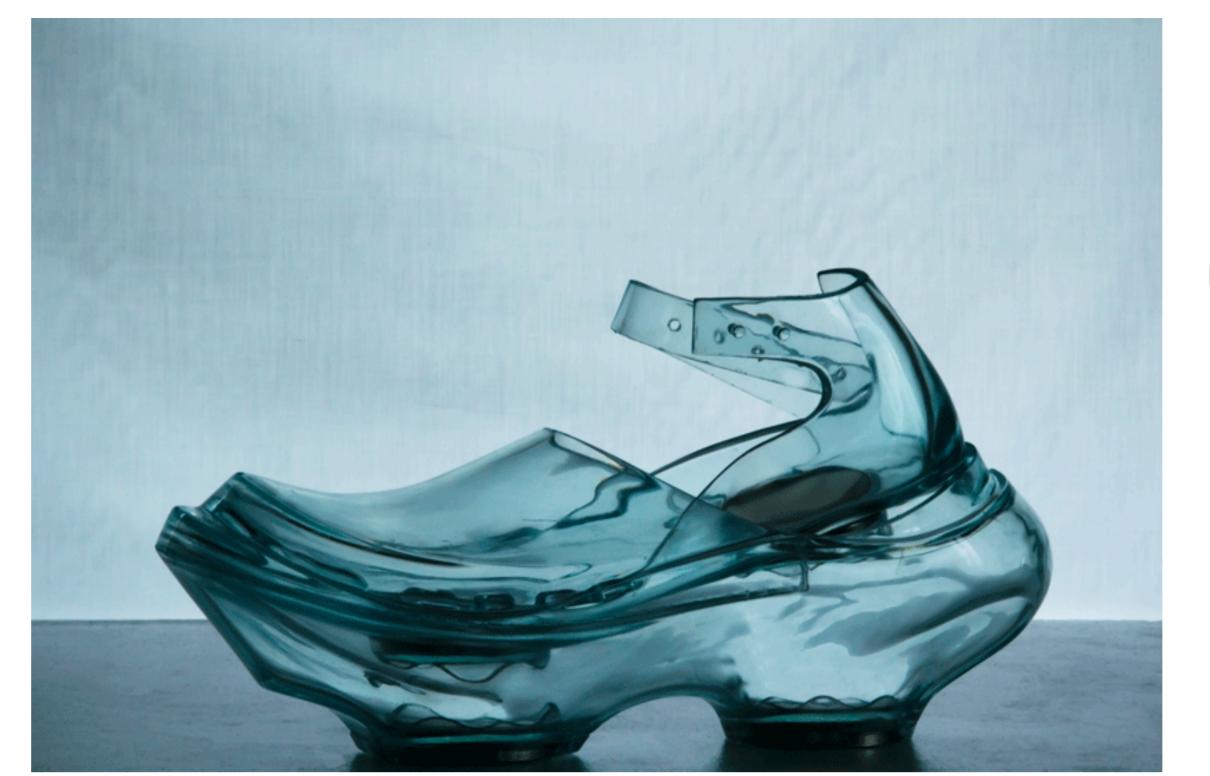

## The Ice Kingdom

is situated on an island with water, but mostly in ice form. The colours of their sneakers reflected the calming beauty of frozen water, ranging from shades of serene aquamarine to deeper navy blues. The citizens of the Ice Kingdom are cool and distant at first, but friendly after warming up to you.

Moodboard

"Fluid"

"Transparcency"

"Sharp"

"Ice"

In the neighbouring Fire Kingdom,

a powerful volcano stands tall at its center. The colours of their sneakers are reminiscent of the fiery lava erupting from the volcano - bold, warm shades of red, orange, and yellow, with shades of deep black and greys. The citizens of the Fire Kingdom walk with confidence, their vibrant sneakers reflecting their passion and determination.