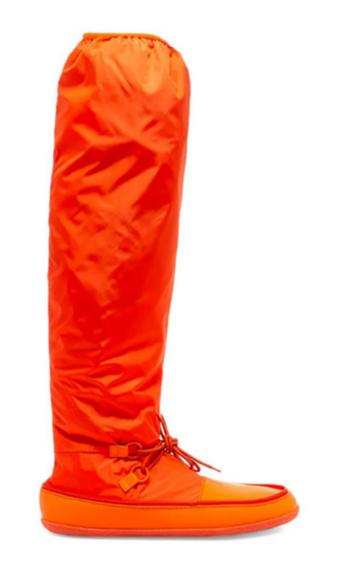

Moodboard

"Fluid"

"Transparcency"

"Sharp"

"Ice"

In the neighbouring Fire Kingdom,

a powerful volcano stands tall at its center. The colours of their sneakers are reminiscent of the fiery lava erupting from the volcano - bold, warm shades of red, orange, and yellow, with shades of deep black and greys. The citizens of the Fire Kingdom walk with confidence, their vibrant sneakers reflecting their passion and determination.