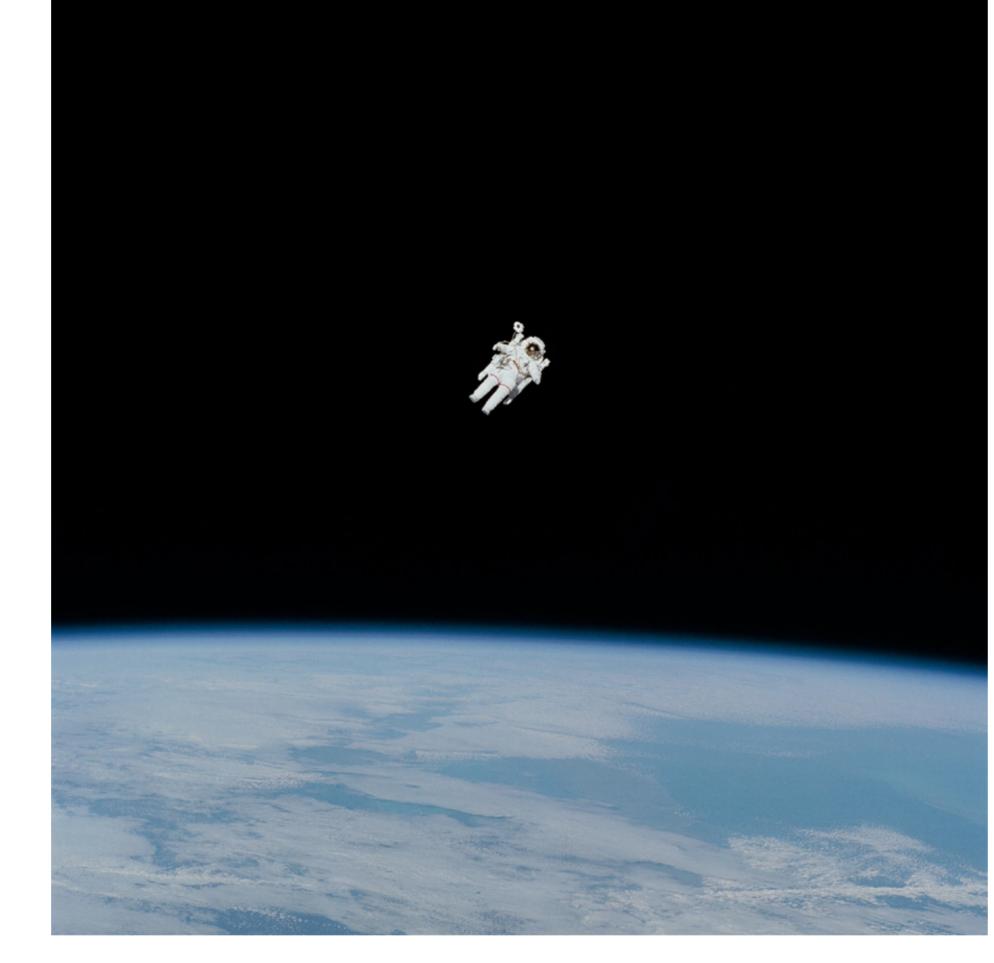

Moodhoard

"Connective"

"Curving"

Colour & Materiality

In the ethereal Air Kingdom, the sneakers are a reflection of the ever-changing skies and bordering proximity to outer space. The colours and materials are inspired by sky blues to clean, crisp whites and metallic, lightweight materials. As the citizens of the Air Kingdom moved through the kingdom's floating cities, the lightness of their sneakers seem to make them step on air, almost like they are in a perpetual state of flight.

## "Technological"

"Weightless"

These sneakers are more than just fashion statements; they become symbols of the elements that defines their kingdom.

For in Sneakeria, footwear has the power to connect them to the elements and remind them of the beauty and strength found within nature itself.