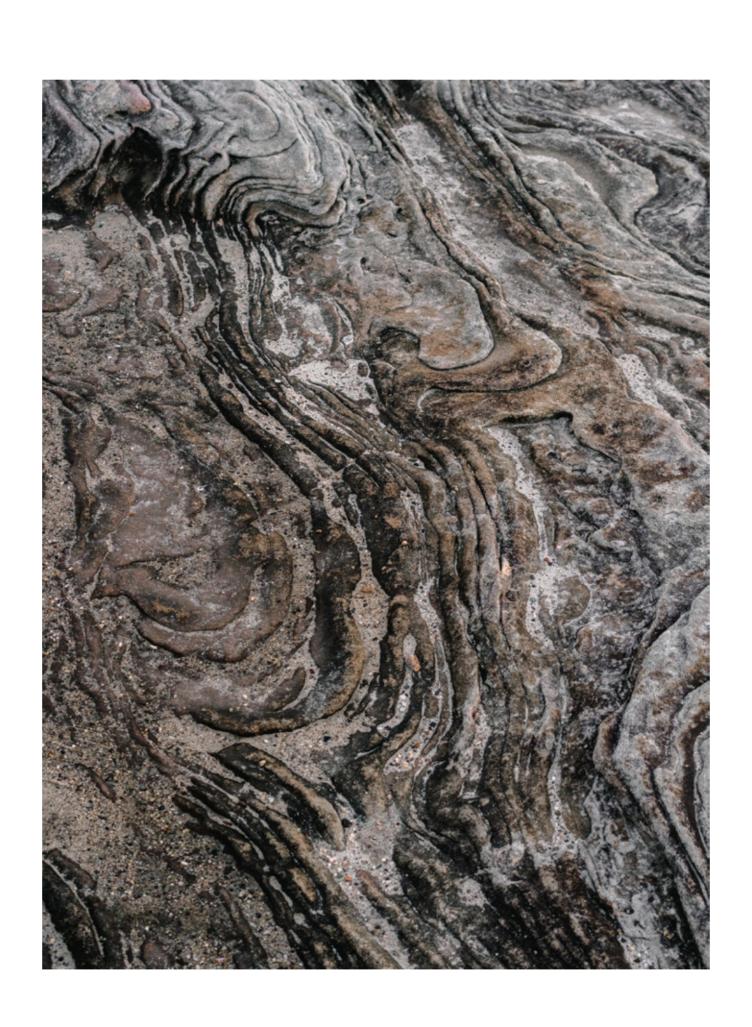

## "Protective"

"Volume"

Deep within the geological layers of the Earth Kingdom, the residents live in connection with stone and nature. The colours of their sneakers vary from earthy browns and grey to rich, and shimmering greens and blue from the stones that are embedded within the earth. As the citizens of the Earth Kingdom wear their sneakers, it acknowledges their connection to the natural world, and they feel grounded and connected to the earth with every step.