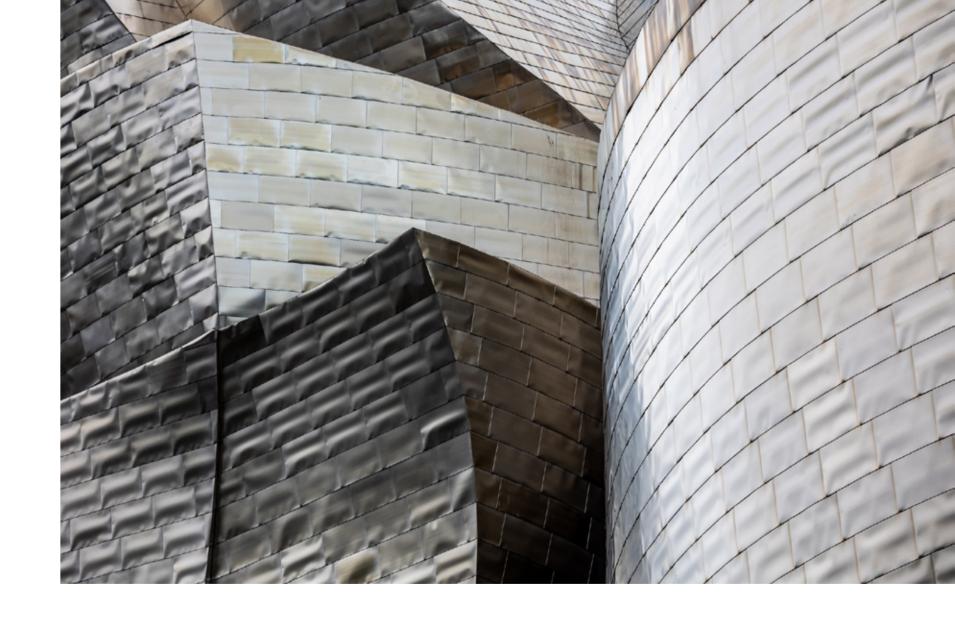

## "Protective"

"Volume"

Deep within the geological layers of the Earth Kingdom, the residents live in connection with stone and nature. The colours of their sneakers vary from earthy browns and grey to rich, and shimmering greens and blue from the stones that are embedded within the earth. As the citizens of the Earth Kingdom wear their sneakers, it acknowledges their connection to the natural world, and they feel grounded and connected to the earth with every step.

Moodhoard

"Connective"

"Curving"

Colour & Materiality

In the ethereal Air Kingdom, the sneakers are a reflection of the ever-changing skies and bordering proximity to outer space. The colours and materials are inspired by sky blues to clean, crisp whites and metallic, lightweight materials. As the citizens of the Air Kingdom moved through the kingdom's floating cities, the lightness of their sneakers seem to make them step on air, almost like they are in a perpetual state of flight.