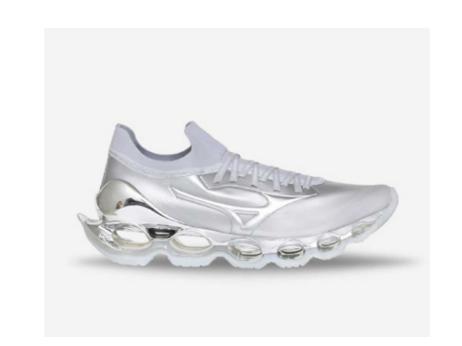

Moodhoard

"Connective"

"Curving"

Colour & Materiality

In the ethereal Air Kingdom, the sneakers are a reflection of the ever-changing skies and bordering proximity to outer space. The colours and materials are inspired by sky blues to clean, crisp whites and metallic, lightweight materials. As the citizens of the Air Kingdom moved through the kingdom's floating cities, the lightness of their sneakers seem to make them step on air, almost like they are in a perpetual state of flight.

## "Technological"

"Weightless"

These sneakers are more than just fashion statements; they become symbols of the elements that defines their kingdom.

For in Sneakeria, footwear has the power to connect them to the elements and remind them of the beauty and strength found within nature itself.