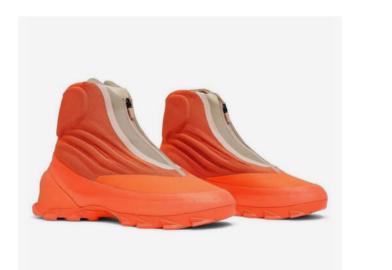

Moodboard

"Fluid"

"Transparcency"

"Sharp"

"Ice"

In the neighbouring Fire Kingdom,

a powerful volcano stands tall at its center. The colours of their sneakers are reminiscent of the fiery lava erupting from the volcano - bold, warm shades of red, orange, and yellow, with shades of deep black and greys. The citizens of the Fire Kingdom walk with confidence, their vibrant sneakers reflecting their passion and determination.