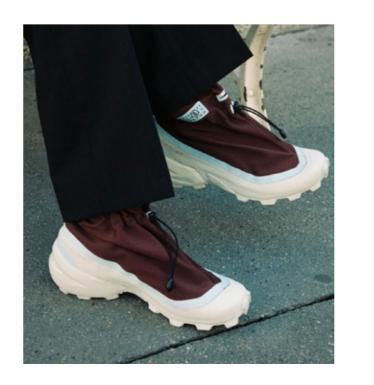

Moodhoard

"Connective"

"Curving"

Colour & Materiality

In the ethereal Air Kingdom, the sneakers are a reflection of the ever-changing skies and bordering proximity to outer space. The colours and materials are inspired by sky blues to clean, crisp whites and metallic, lightweight materials. As the citizens of the Air Kingdom moved through the kingdom's floating cities, the lightness of their sneakers seem to make them step on air, almost like they are in a perpetual state of flight.