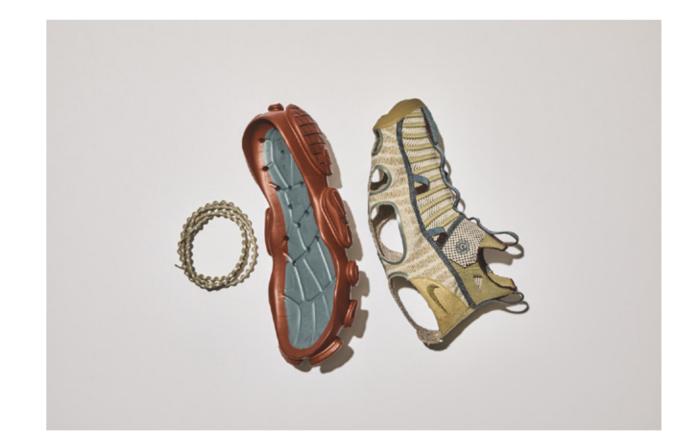

## The Ice Kingdom

is situated on an island with water, but mostly in ice form. The colours of their sneakers reflected the calming beauty of frozen water, ranging from shades of serene aquamarine to deeper navy blues. The citizens of the Ice Kingdom are cool and distant at first, but friendly after warming up to you.