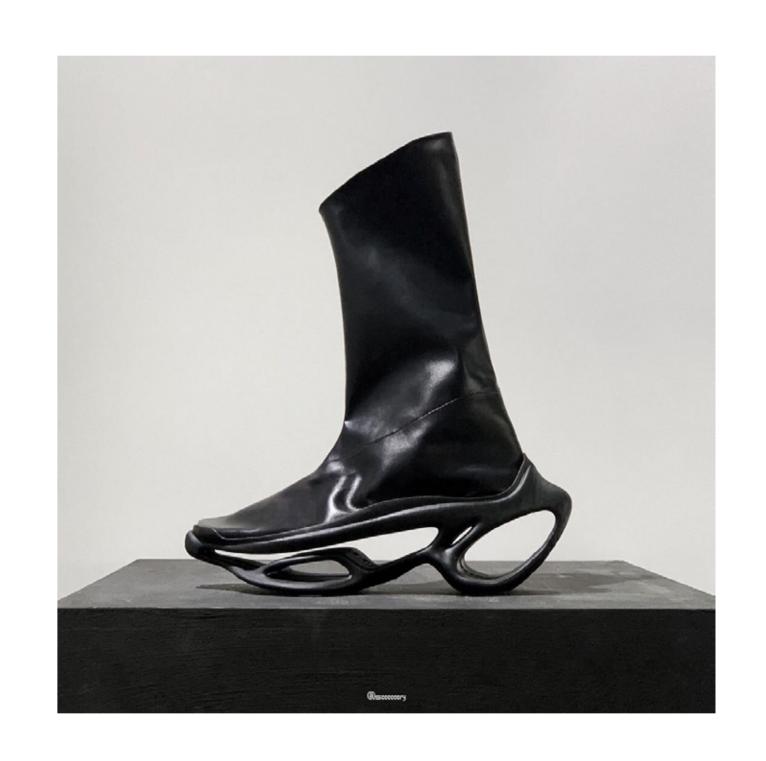

Moodboard

"Fluid"

"Transparcency"

"Sharp"

"Ice"

In the neighbouring Fire Kingdom,

a powerful volcano stands tall at its center. The colours of their sneakers are reminiscent of the fiery lava erupting from the volcano - bold, warm shades of red, orange, and yellow, with shades of deep black and greys. The citizens of the Fire Kingdom walk with confidence, their vibrant sneakers reflecting their passion and determination.