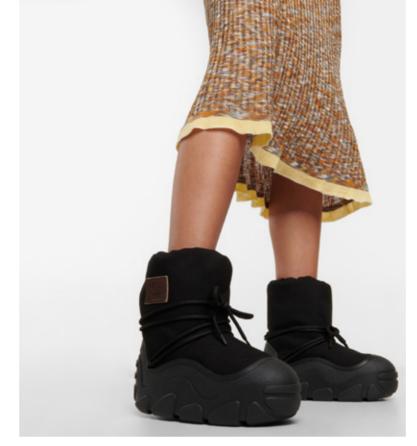

## "Protective"

"Volume"

Deep within the geological layers of the Earth Kingdom, the residents live in connection with stone and nature. The colours of their sneakers vary from earthy browns and grey to rich, and shimmering greens and blue from the stones that are embedded within the earth. As the citizens of the Earth Kingdom wear their sneakers, it acknowledges their connection to the natural world, and they feel grounded and connected to the earth with every step.