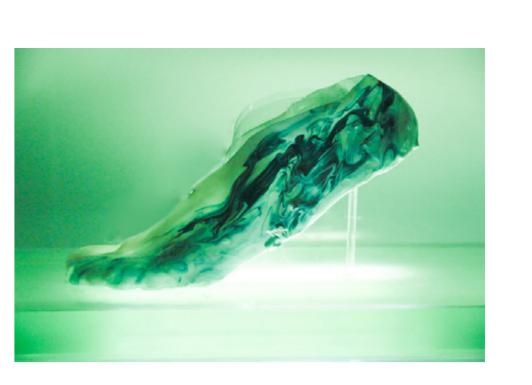

## "Protective"

"Volume"

Deep within the geological layers of the Earth Kingdom, the residents live in connection with stone and nature. The colours of their sneakers vary from earthy browns and grey to rich, and shimmering greens and blue from the stones that are embedded within the earth. As the citizens of the Earth Kingdom wear their sneakers, it acknowledges their connection to the natural world, and they feel grounded and connected to the earth with every step.

Moodhoard

"Connective"

"Curving"

Colour & Materiality

In the ethereal Air Kingdom, the sneakers are a reflection of the ever-changing skies and bordering proximity to outer space. The colours and materials are inspired by sky blues to clean, crisp whites and metallic, lightweight materials. As the citizens of the Air Kingdom moved through the kingdom's floating cities, the lightness of their sneakers seem to make them step on air, almost like they are in a perpetual state of flight.