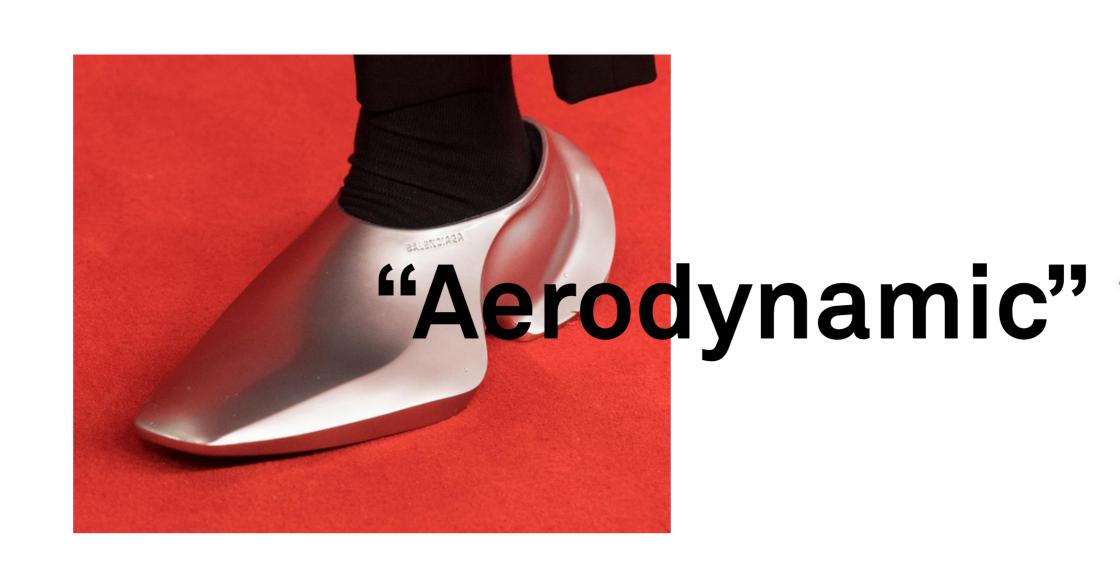

Moodhoard

"Connective"

"Curving"

Colour & Materiality

In the ethereal Air Kingdom, the sneakers are a reflection of the ever-changing skies and bordering proximity to outer space. The colours and materials are inspired by sky blues to clean, crisp whites and metallic, lightweight materials. As the citizens of the Air Kingdom moved through the kingdom's floating cities, the lightness of their sneakers seem to make them step on air, almost like they are in a perpetual state of flight.

## "Technological"

"Weightless"

These sneakers are more than just fashion statements; they become symbols of the elements that defines their kingdom.

For in Sneakeria, footwear has the power to connect them to the elements and remind them of the beauty and strength found within nature itself.