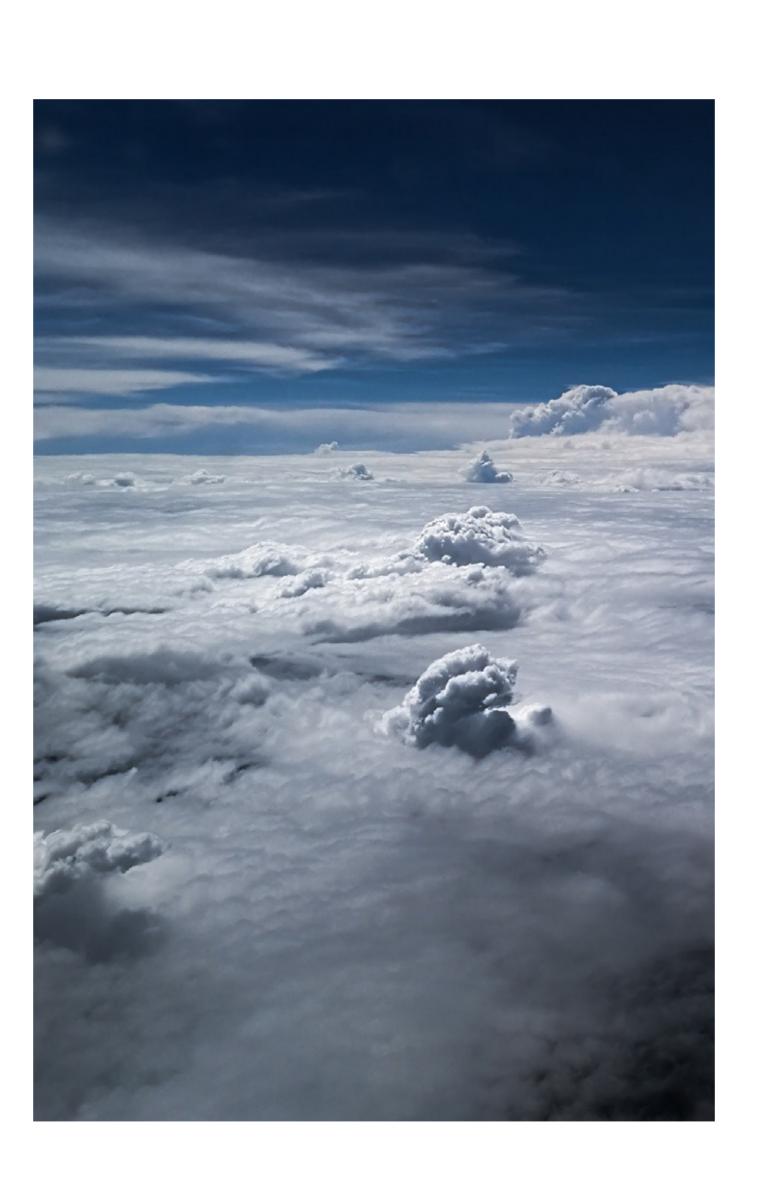

Moodhoard

"Connective"

"Curving"

Colour & Materiality

In the ethereal Air Kingdom, the sneakers are a reflection of the ever-changing skies and bordering proximity to outer space. The colours and materials are inspired by sky blues to clean, crisp whites and metallic, lightweight materials. As the citizens of the Air Kingdom moved through the kingdom's floating cities, the lightness of their sneakers seem to make them step on air, almost like they are in a perpetual state of flight.