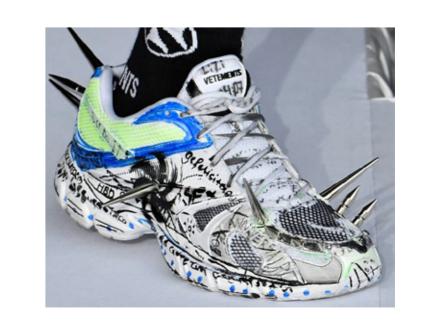

## The Ice Kingdom

is situated on an island with water, but mostly in ice form. The colours of their sneakers reflected the calming beauty of frozen water, ranging from shades of serene aquamarine to deeper navy blues. The citizens of the Ice Kingdom are cool and distant at first, but friendly after warming up to you.