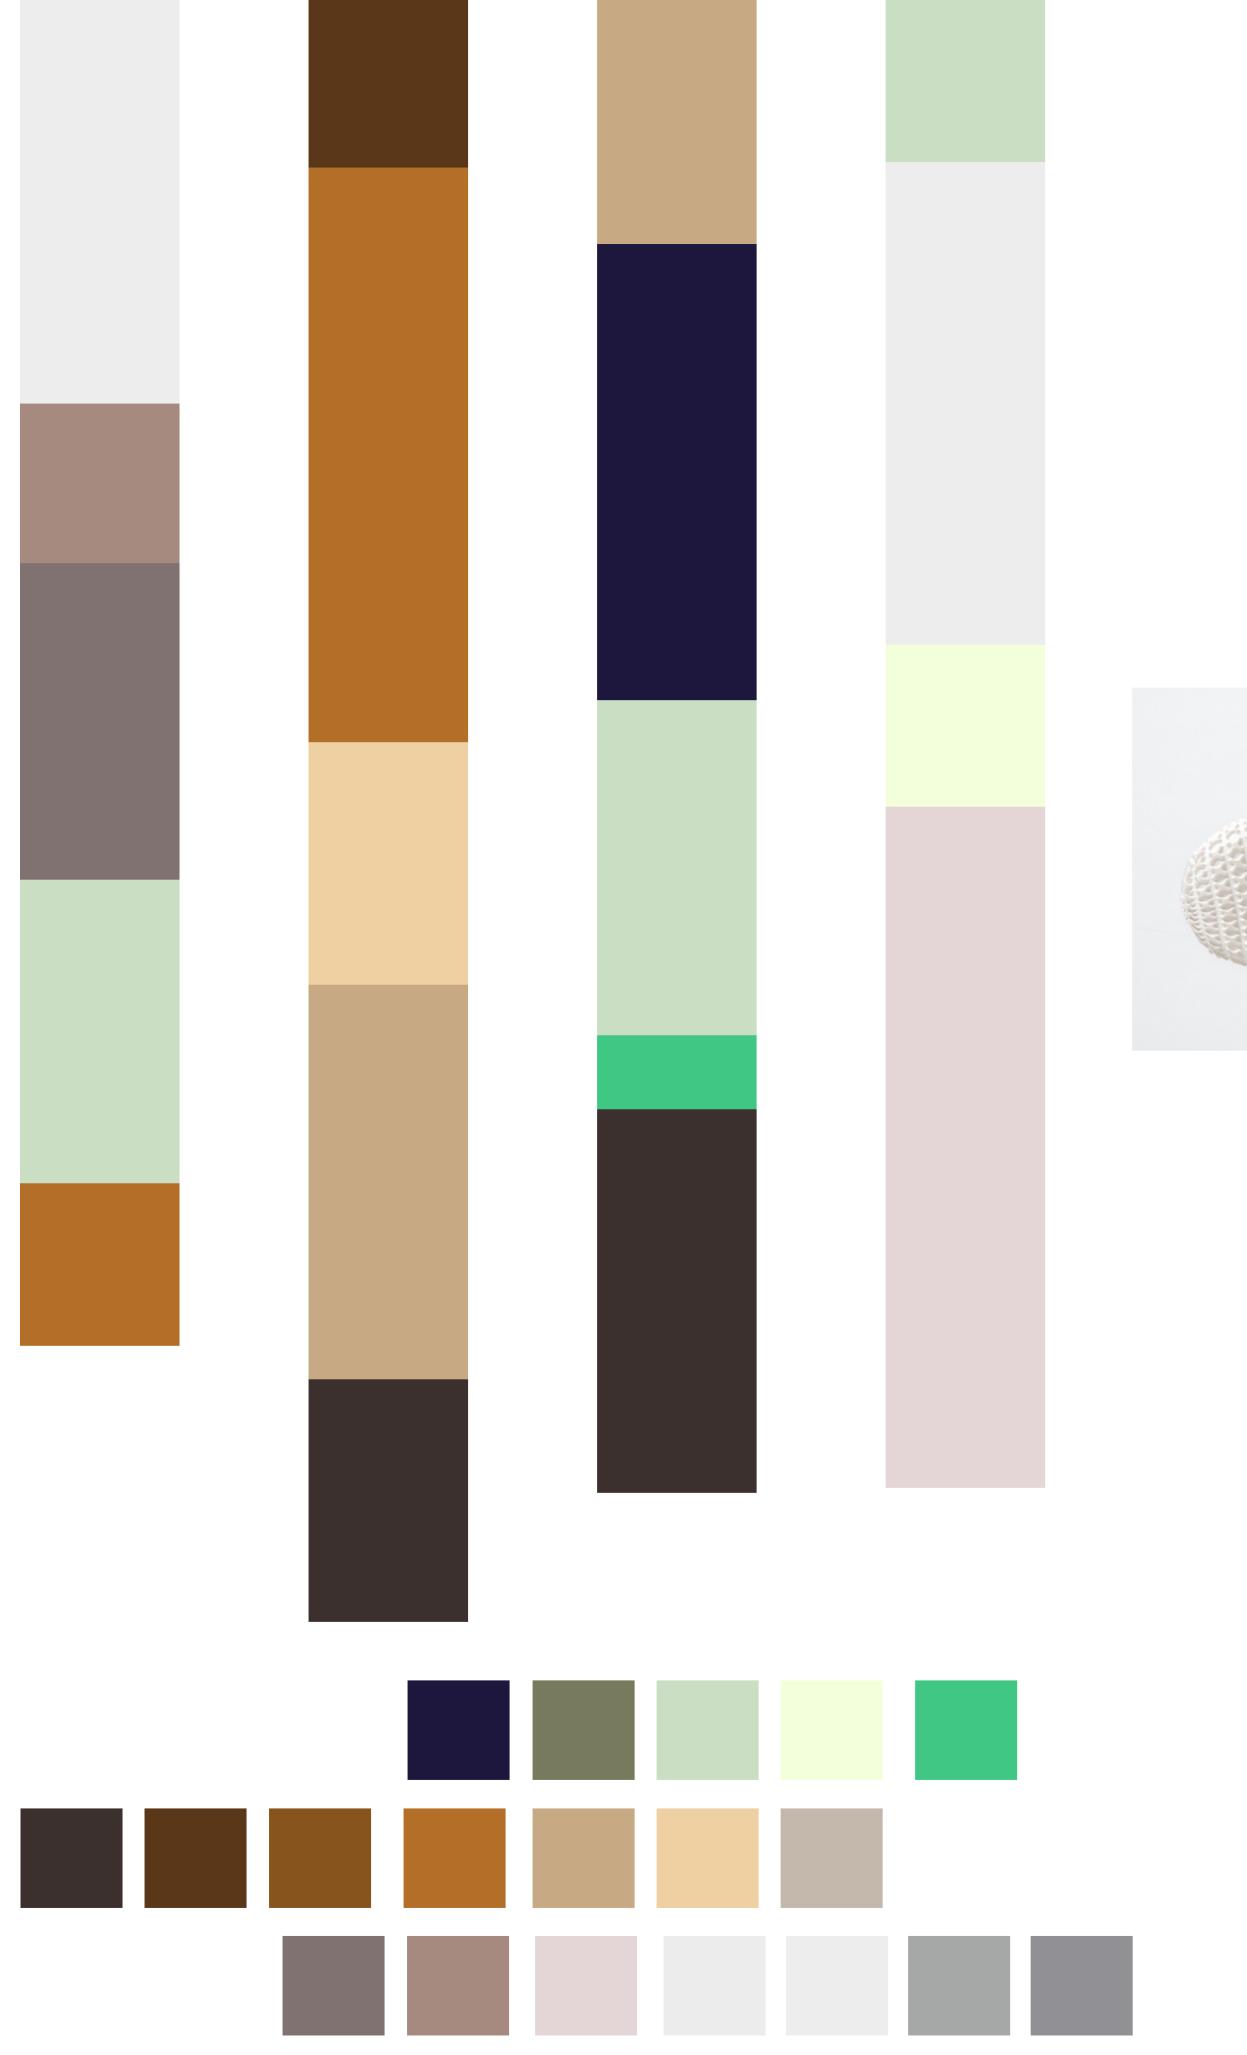

## "Protective"

"Volume"

Deep within the geological layers of the Earth Kingdom, the residents live in connection with stone and nature. The colours of their sneakers vary from earthy browns and grey to rich, and shimmering greens and blue from the stones that are embedded within the earth. As the citizens of the Earth Kingdom wear their sneakers, it acknowledges their connection to the natural world, and they feel grounded and connected to the earth with every step.

Moodhoard

"Connective"

"Curving"

Colour & Materiality

In the ethereal Air Kingdom, the sneakers are a reflection of the ever-changing skies and bordering proximity to outer space. The colours and materials are inspired by sky blues to clean, crisp whites and metallic, lightweight materials. As the citizens of the Air Kingdom moved through the kingdom's floating cities, the lightness of their sneakers seem to make them step on air, almost like they are in a perpetual state of flight.