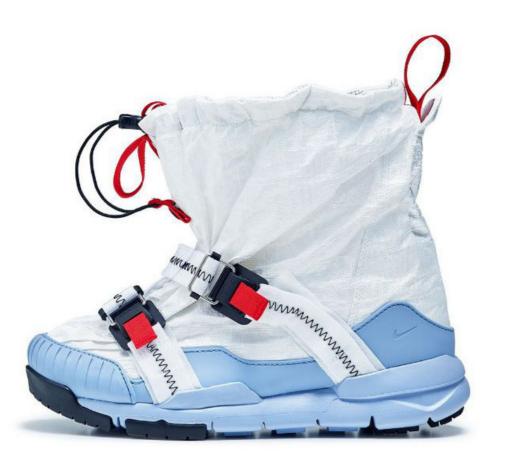

Moodhoard

"Connective"

"Curving"

Colour & Materiality

In the ethereal Air Kingdom, the sneakers are a reflection of the ever-changing skies and bordering proximity to outer space. The colours and materials are inspired by sky blues to clean, crisp whites and metallic, lightweight materials. As the citizens of the Air Kingdom moved through the kingdom's floating cities, the lightness of their sneakers seem to make them step on air, almost like they are in a perpetual state of flight.