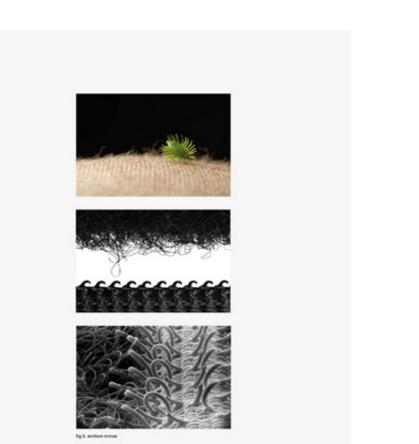

## "Protective"

"Volume"

Deep within the geological layers of the Earth Kingdom, the residents live in connection with stone and nature. The colours of their sneakers vary from earthy browns and grey to rich, and shimmering greens and blue from the stones that are embedded within the earth. As the citizens of the Earth Kingdom wear their sneakers, it acknowledges their connection to the natural world, and they feel grounded and connected to the earth with every step.