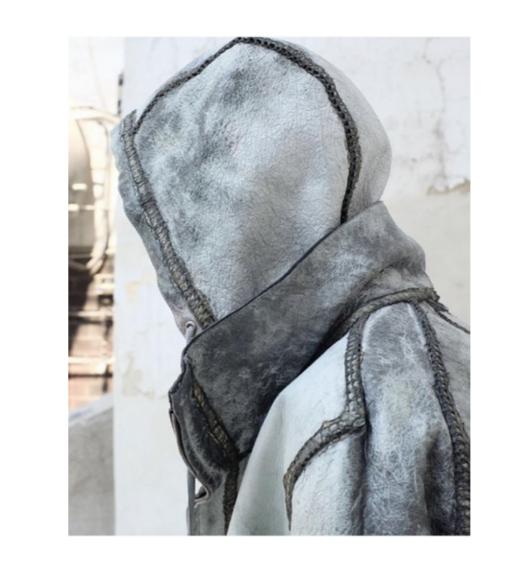

## The Ice Kingdom

is situated on an island with water, but mostly in ice form. The colours of their sneakers reflected the calming beauty of frozen water, ranging from shades of serene aquamarine to deeper navy blues. The citizens of the Ice Kingdom are cool and distant at first, but friendly after warming up to you.

Moodboard

"Fluid"

"Transparcency"

"Sharp"

"Ice"

In the neighbouring Fire Kingdom,

a powerful volcano stands tall at its center. The colours of their sneakers are reminiscent of the fiery lava erupting from the volcano - bold, warm shades of red, orange, and yellow, with shades of deep black and greys. The citizens of the Fire Kingdom walk with confidence, their vibrant sneakers reflecting their passion and determination.