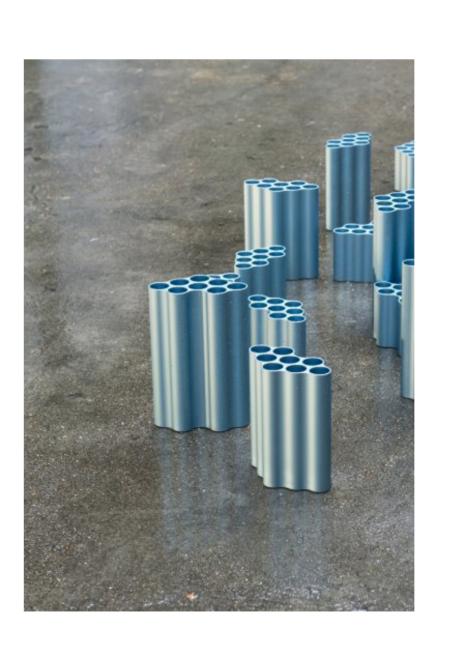

## The Ice Kingdom

is situated on an island with water, but mostly in ice form. The colours of their sneakers reflected the calming beauty of frozen water, ranging from shades of serene aquamarine to deeper navy blues. The citizens of the Ice Kingdom are cool and distant at first, but friendly after warming up to you.

Moodboard

"Fluid"

"Transparcency"

"Sharp"

"Ice"

In the neighbouring Fire Kingdom,

a powerful volcano stands tall at its center. The colours of their sneakers are reminiscent of the fiery lava erupting from the volcano - bold, warm shades of red, orange, and yellow, with shades of deep black and greys. The citizens of the Fire Kingdom walk with confidence, their vibrant sneakers reflecting their passion and determination.