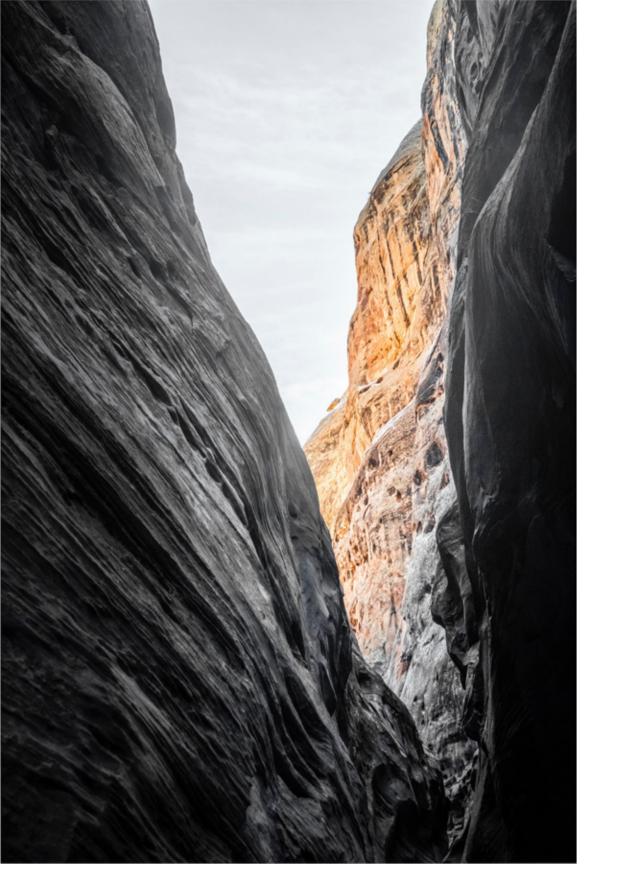

## "Protective"

"Volume"

Deep within the geological layers of the Earth Kingdom, the residents live in connection with stone and nature. The colours of their sneakers vary from earthy browns and grey to rich, and shimmering greens and blue from the stones that are embedded within the earth. As the citizens of the Earth Kingdom wear their sneakers, it acknowledges their connection to the natural world, and they feel grounded and connected to the earth with every step.