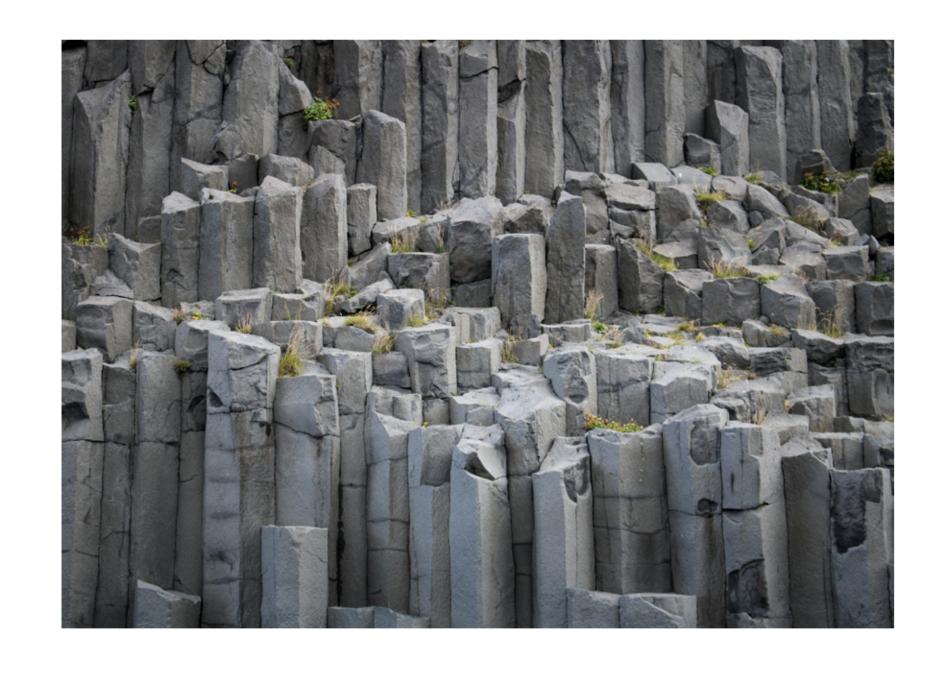

## "Protective"

"Volume"

Deep within the geological layers of the Earth Kingdom, the residents live in connection with stone and nature. The colours of their sneakers vary from earthy browns and grey to rich, and shimmering greens and blue from the stones that are embedded within the earth. As the citizens of the Earth Kingdom wear their sneakers, it acknowledges their connection to the natural world, and they feel grounded and connected to the earth with every step.