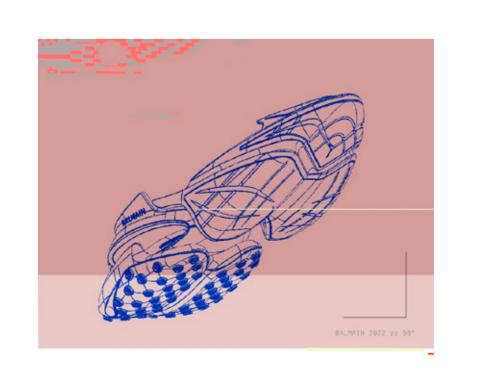

Moodboard

"Fluid"

"Transparcency"

"Sharp"

"Ice"

In the neighbouring Fire Kingdom,

a powerful volcano stands tall at its center. The colours of their sneakers are reminiscent of the fiery lava erupting from the volcano - bold, warm shades of red, orange, and yellow, with shades of deep black and greys. The citizens of the Fire Kingdom walk with confidence, their vibrant sneakers reflecting their passion and determination.