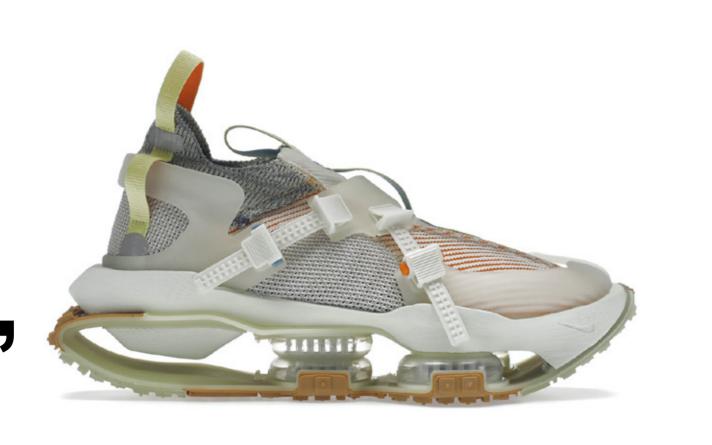

Moodhoard

"Connective"

"Curving"

Colour & Materiality

In the ethereal Air Kingdom, the sneakers are a reflection of the ever-changing skies and bordering proximity to outer space. The colours and materials are inspired by sky blues to clean, crisp whites and metallic, lightweight materials. As the citizens of the Air Kingdom moved through the kingdom's floating cities, the lightness of their sneakers seem to make them step on air, almost like they are in a perpetual state of flight.