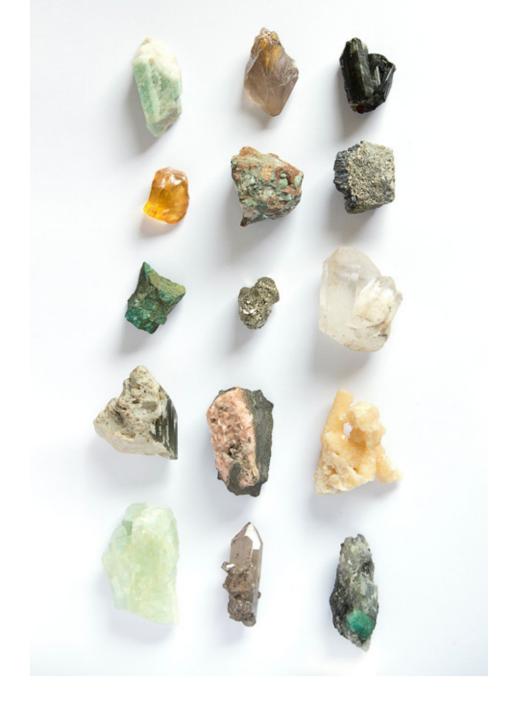

## "Protective"

"Volume"

Deep within the geological layers of the Earth Kingdom, the residents live in connection with stone and nature. The colours of their sneakers vary from earthy browns and grey to rich, and shimmering greens and blue from the stones that are embedded within the earth. As the citizens of the Earth Kingdom wear their sneakers, it acknowledges their connection to the natural world, and they feel grounded and connected to the earth with every step.