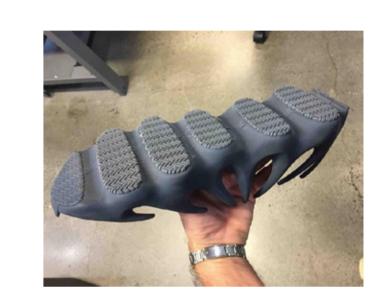

## "Protective"

"Volume"

Deep within the geological layers of the Earth Kingdom, the residents live in connection with stone and nature. The colours of their sneakers vary from earthy browns and grey to rich, and shimmering greens and blue from the stones that are embedded within the earth. As the citizens of the Earth Kingdom wear their sneakers, it acknowledges their connection to the natural world, and they feel grounded and connected to the earth with every step.