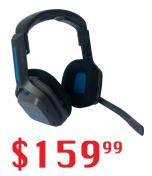

### **Astro A20 Gaming Headset**

Adjustable headset designed for comfort and precise sounds.

Compaitable with PS4/PS3 & Xbox One/Xbox 360.

### ONLY \$149°°