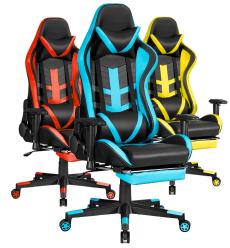

### Flextro XLS200

Thick leather seating.

Easy rolling wheels.

Removable headrest pillow and adjustable arm rests.

Perfect against the back. Reclining system allows for customization according to your comfort giving the ultimate gaming experience.