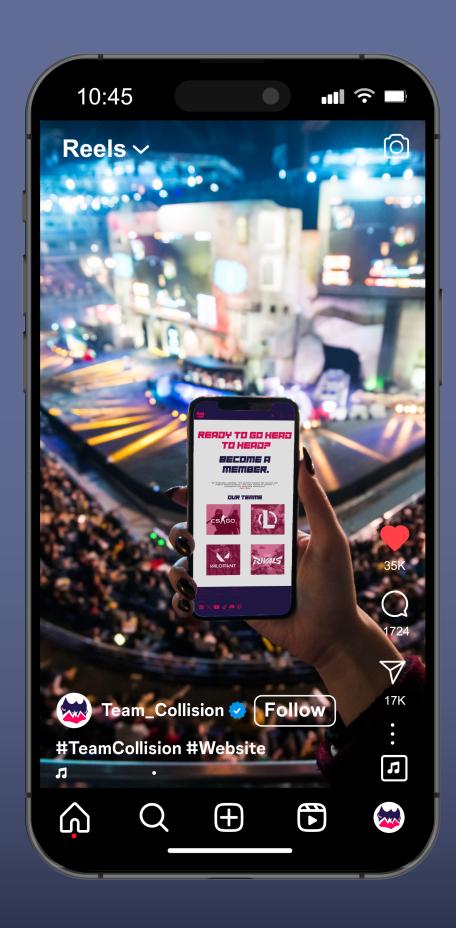

#### REPOY TO GO HEAD TO HEAD? come a member.

By becoming a member, you directly support the players and staff of Team Collision. Our team strives to promote a prestigious but inclusive community. Join Now

#### OUR TEAMS

DANIEL HARDY WEBSITE (DESKTOP) 13