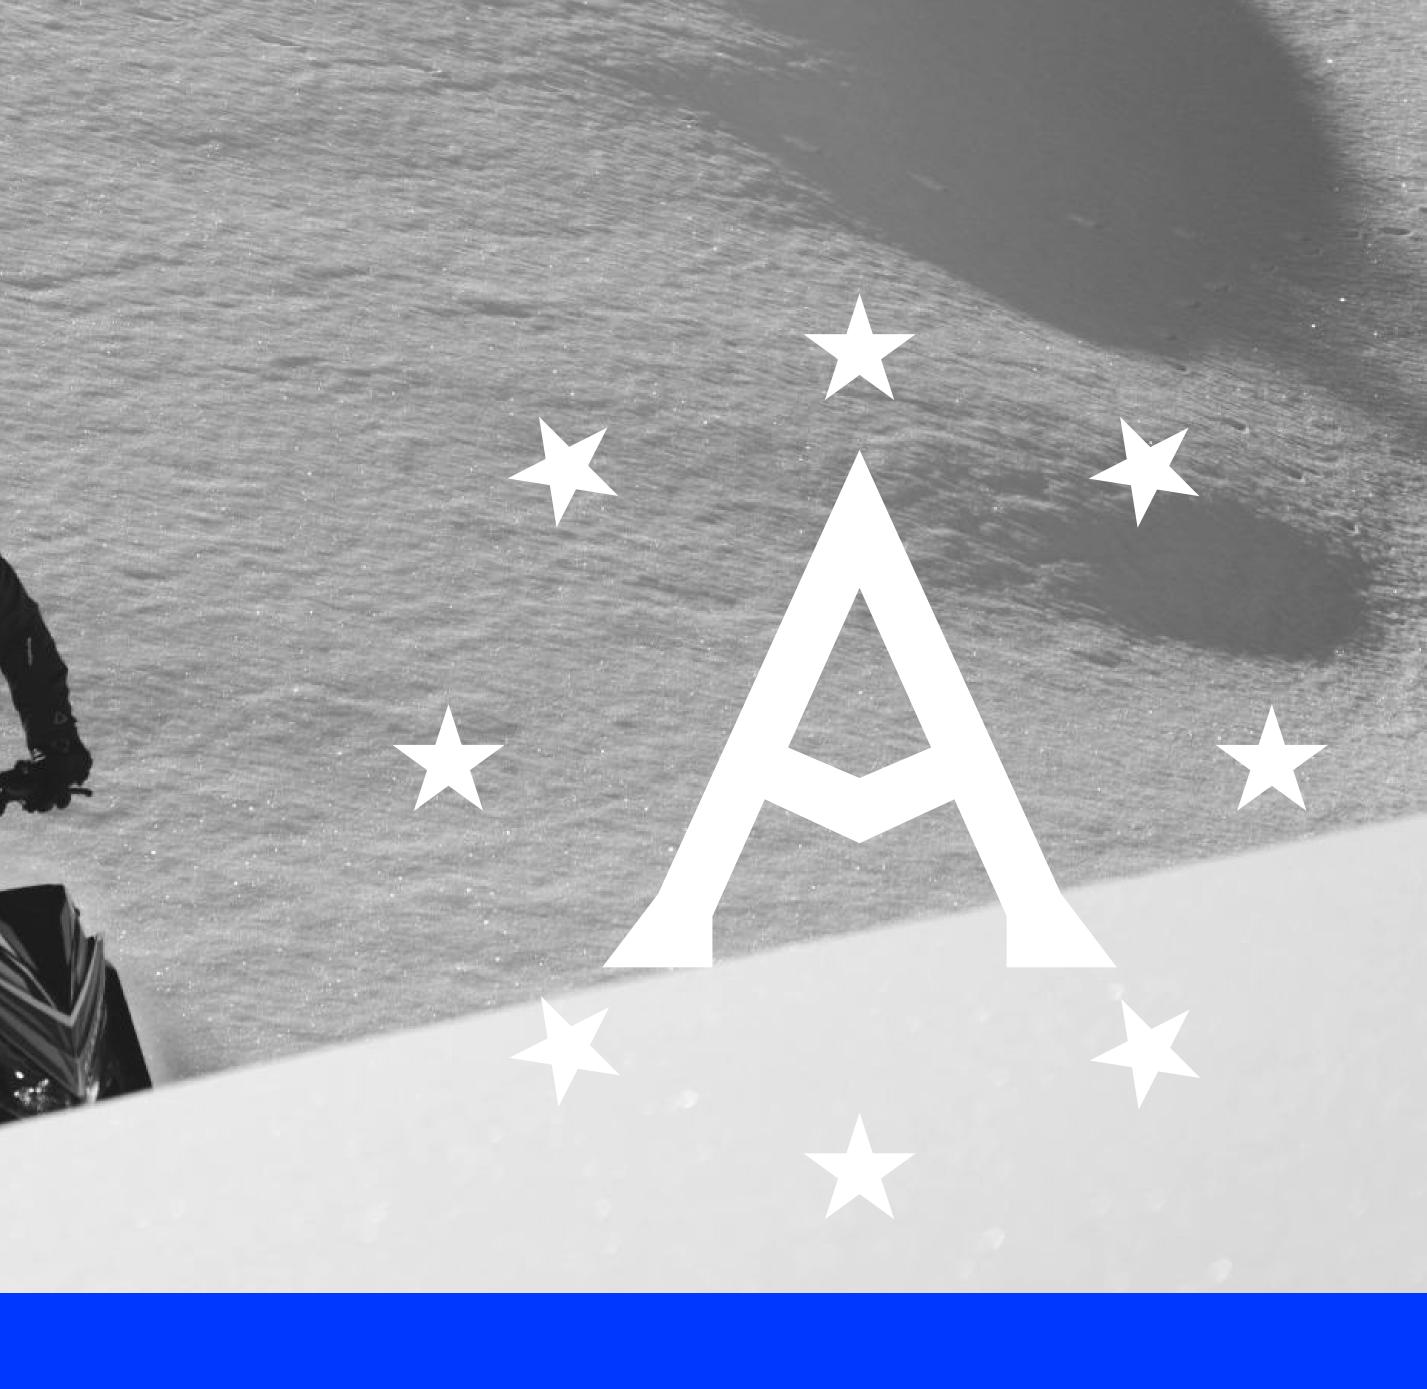

### 8 Stars

The 8 stars are taken from our state flag that has been championed by flag connoisseurs around the world.

### Front Range Mountains

Peaks and valleys within the letter A nod to the front range of Anchorage that is utilized for recreation.

### Anchor

The wedges of the letter A reference the original anchor municipality icon.