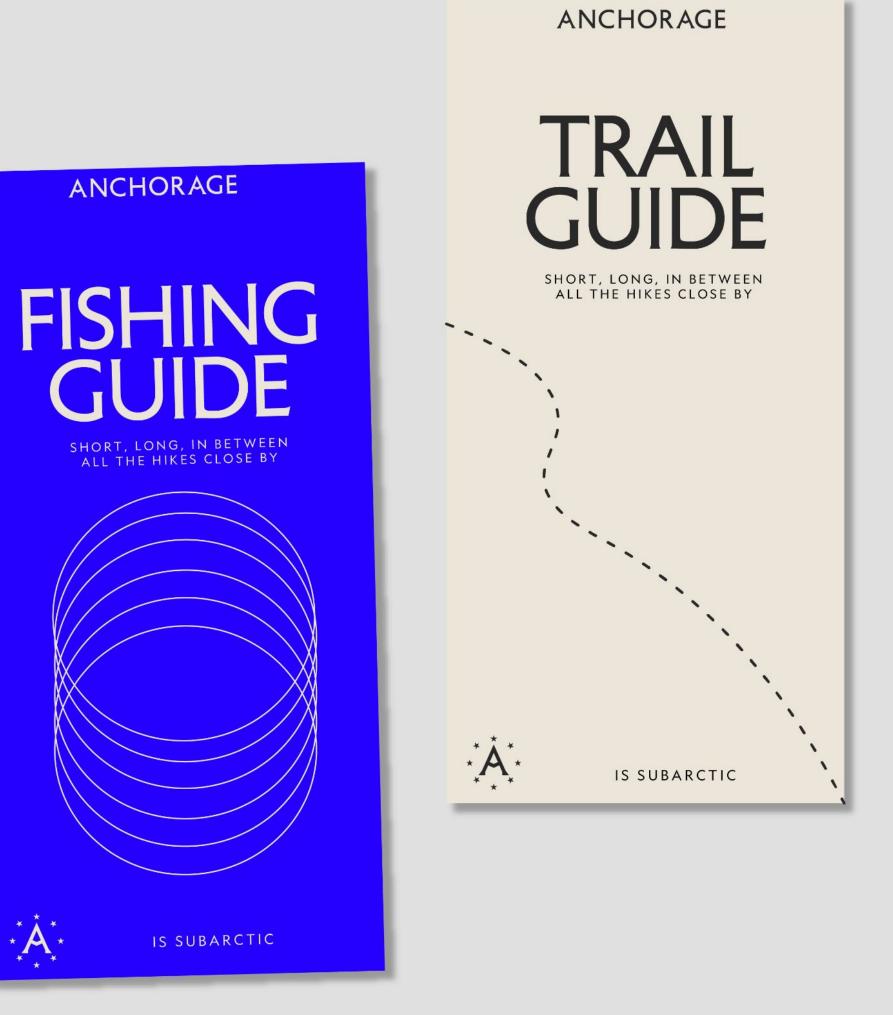

### PIN IT. WIN IT. **RESIDENT VIGNETTES**

Exactly what it sounds like. It cant all be cute animals and big mountains. Short distance super cubs, snowmachine highmarks, and that three wheel trike that drives around Downtown in the snow.

### AFTER WORK PHOTO CAMPAIGN

Mini boats, hulligan fishing, float plane rides, ship creek kings with a side of the pioneer.

061.2181 N | 149.9003 W ©SEBASTIAN GARBER

### CITY GLACIERS PHOTO CAMPAIGN

Omalley glacier, the muldoon monster, dowling dozer, our city is full of insanely large snow piles. Might as well name em, climb em, and conquer 'em with an Anchorage flag.