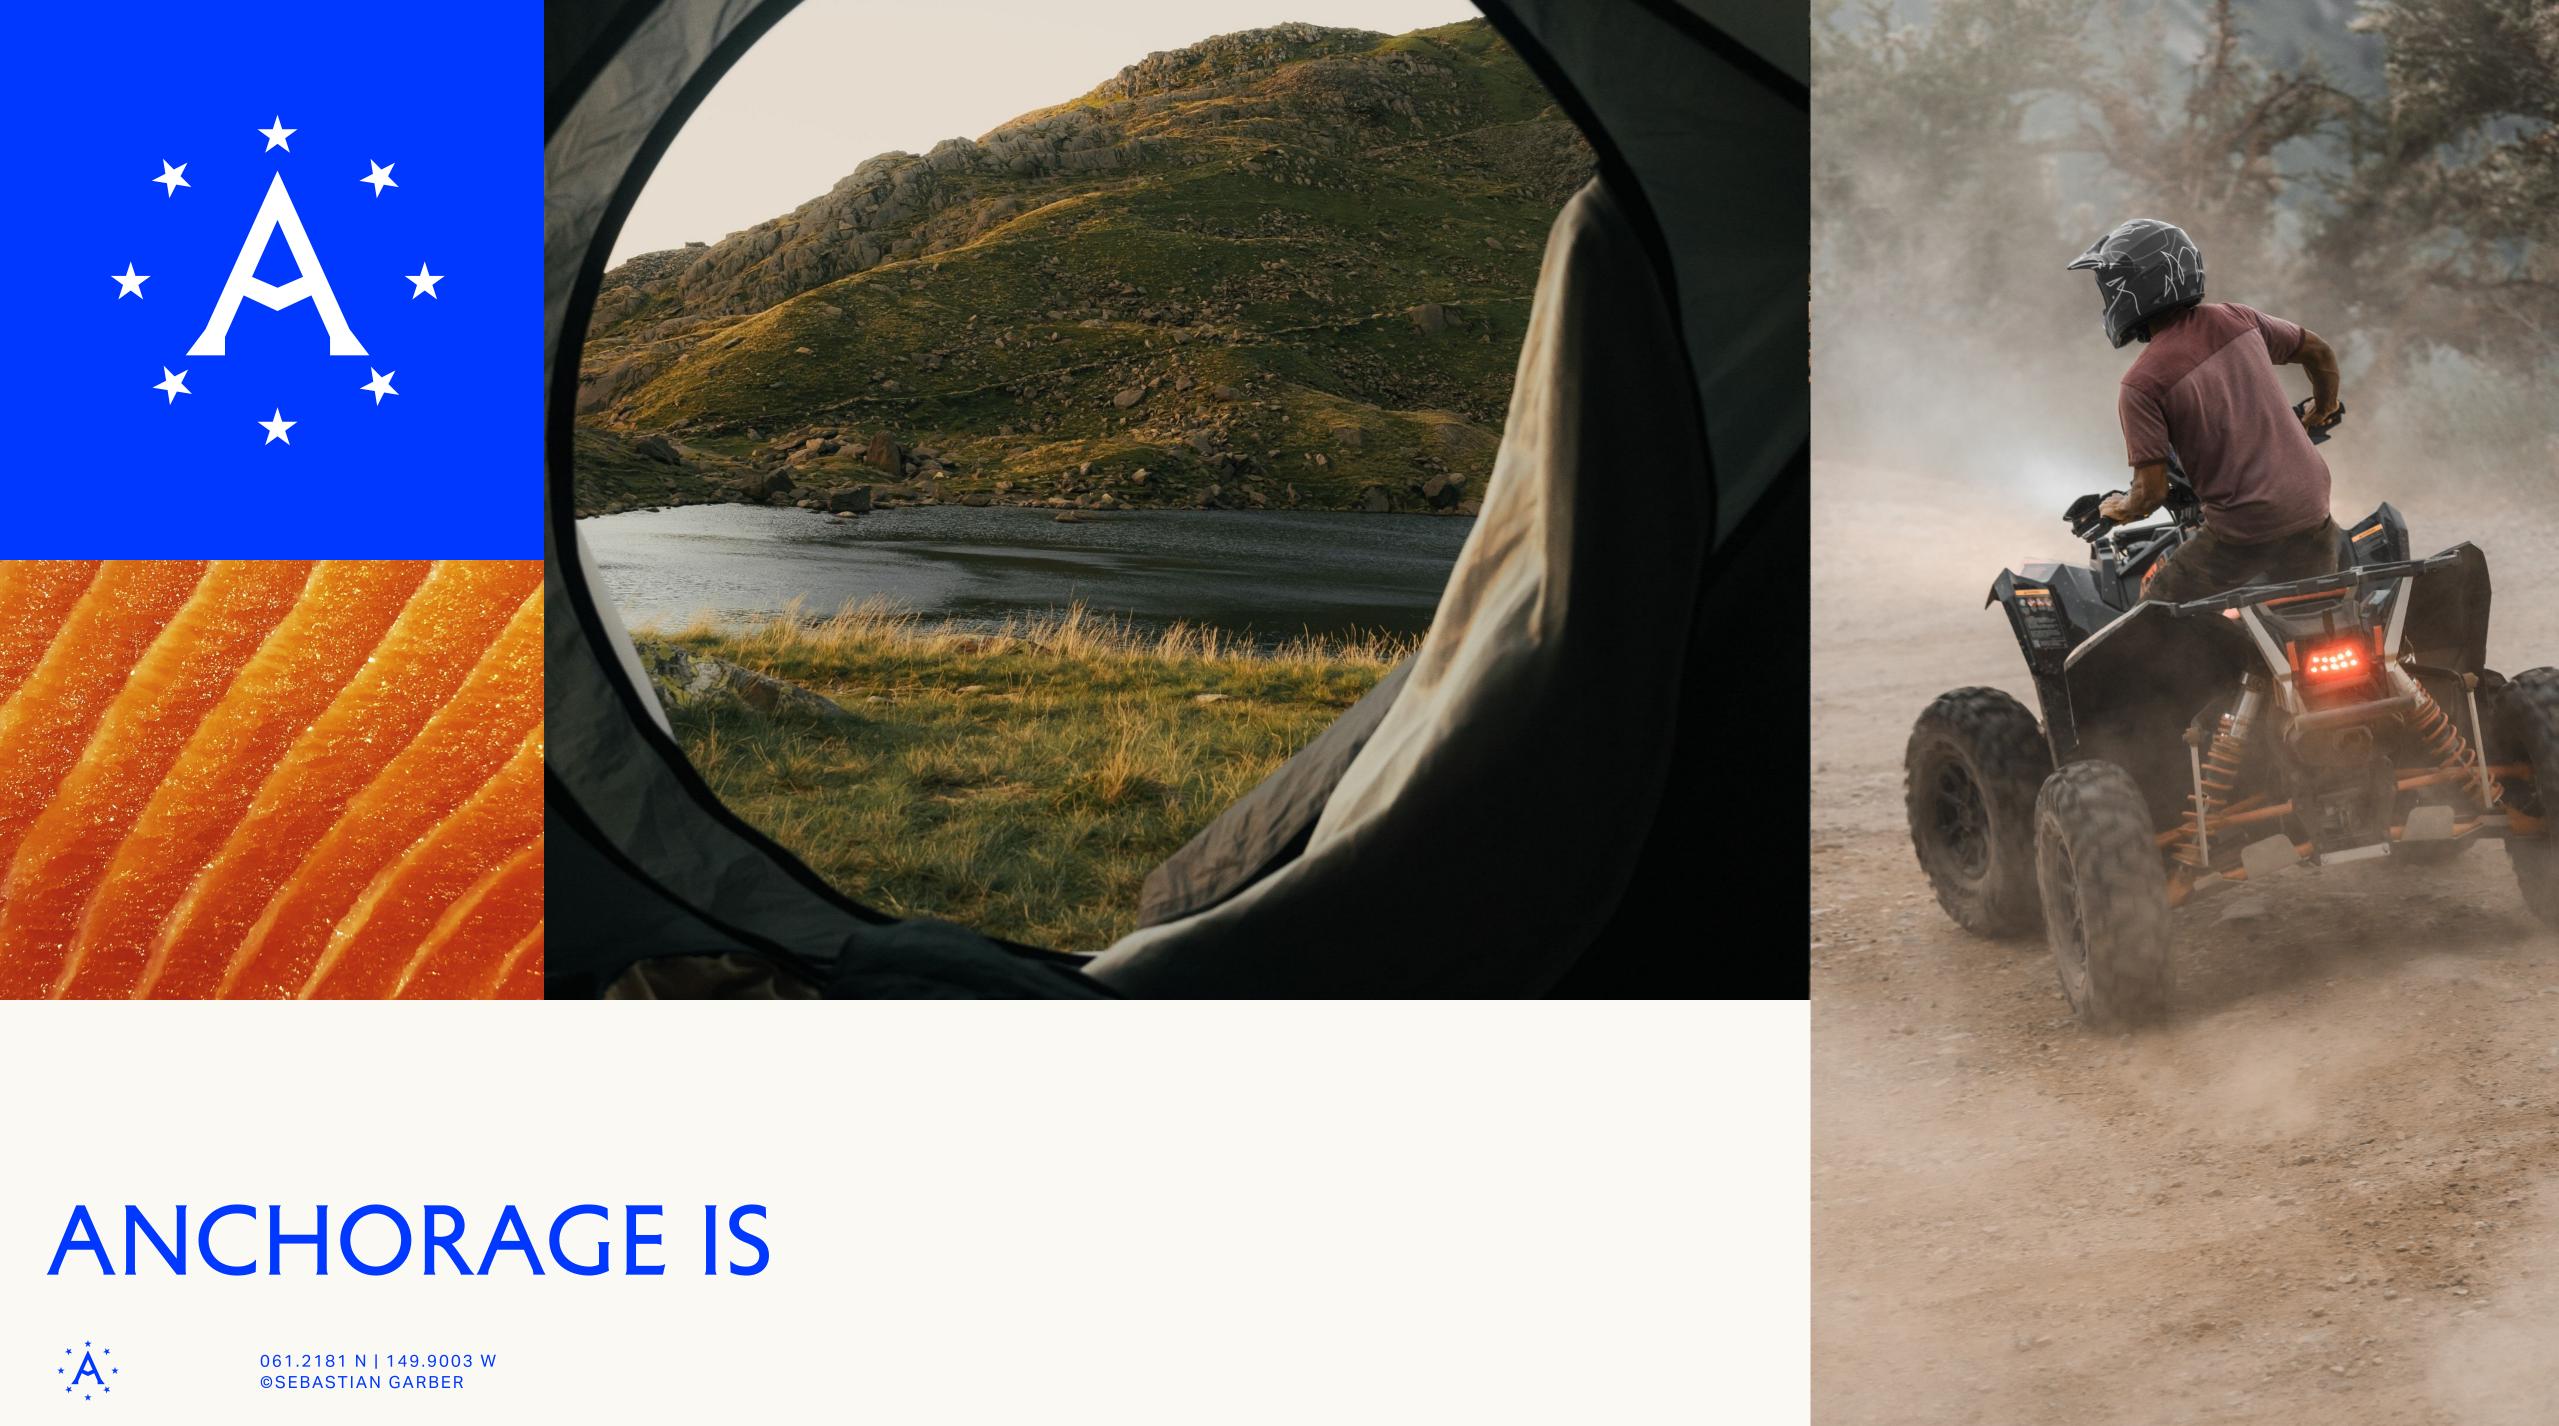

## ANCHORAGE IS

 ANCHORAGE
 061.2181 N | 149.9003 W
 IS SUBARCTIC.

### PIN IT. WIN IT. **RESIDENT VIGNETTES**

Exactly what it sounds like. It cant all be cute animals and big mountains. Short distance super cubs, snowmachine highmarks, and that three wheel trike that drives around Downtown in the snow.

### AFTER WORK PHOTO CAMPAIGN

Mini boats, hulligan fishing, float plane rides, ship creek kings with a side of the pioneer.

061.2181 N | 149.9003 W ©SEBASTIAN GARBER

### CITY GLACIERS PHOTO CAMPAIGN

Omalley glacier, the muldoon monster, dowling dozer, our city is full of insanely large snow piles. Might as well name em, climb em, and conquer 'em with an Anchorage flag.