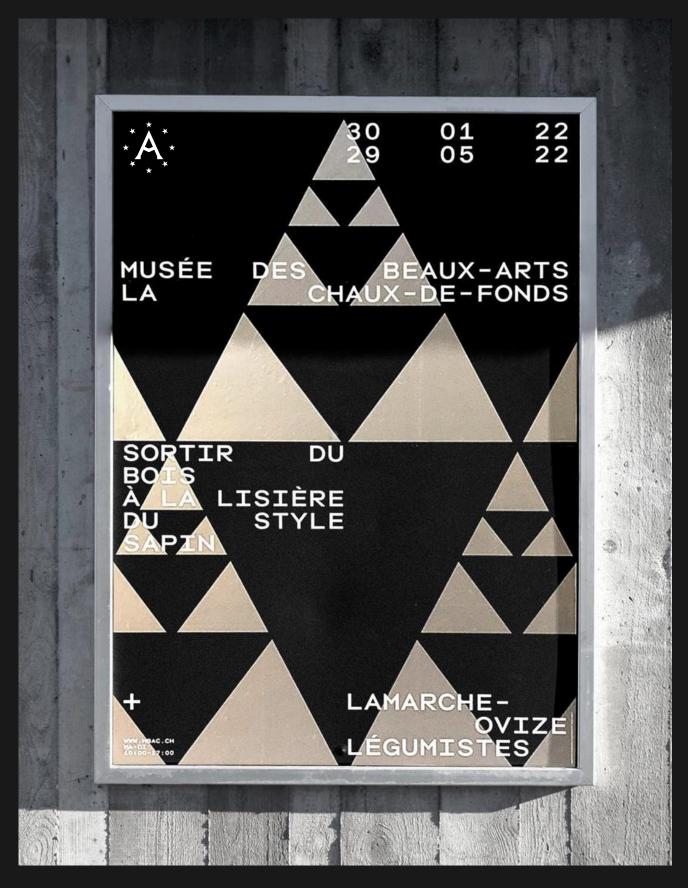

### ΙΝΝΟΥΑΤΕ

- Dates Last Frontier visual vernacular
- Does not resonate with young affluence
- Paints Alaska as a uninhabited place
- White savior

- Updates our International visual presence
- Invites young innovative people
- Acknowledges indigenous presence
- Helps indigenous pride