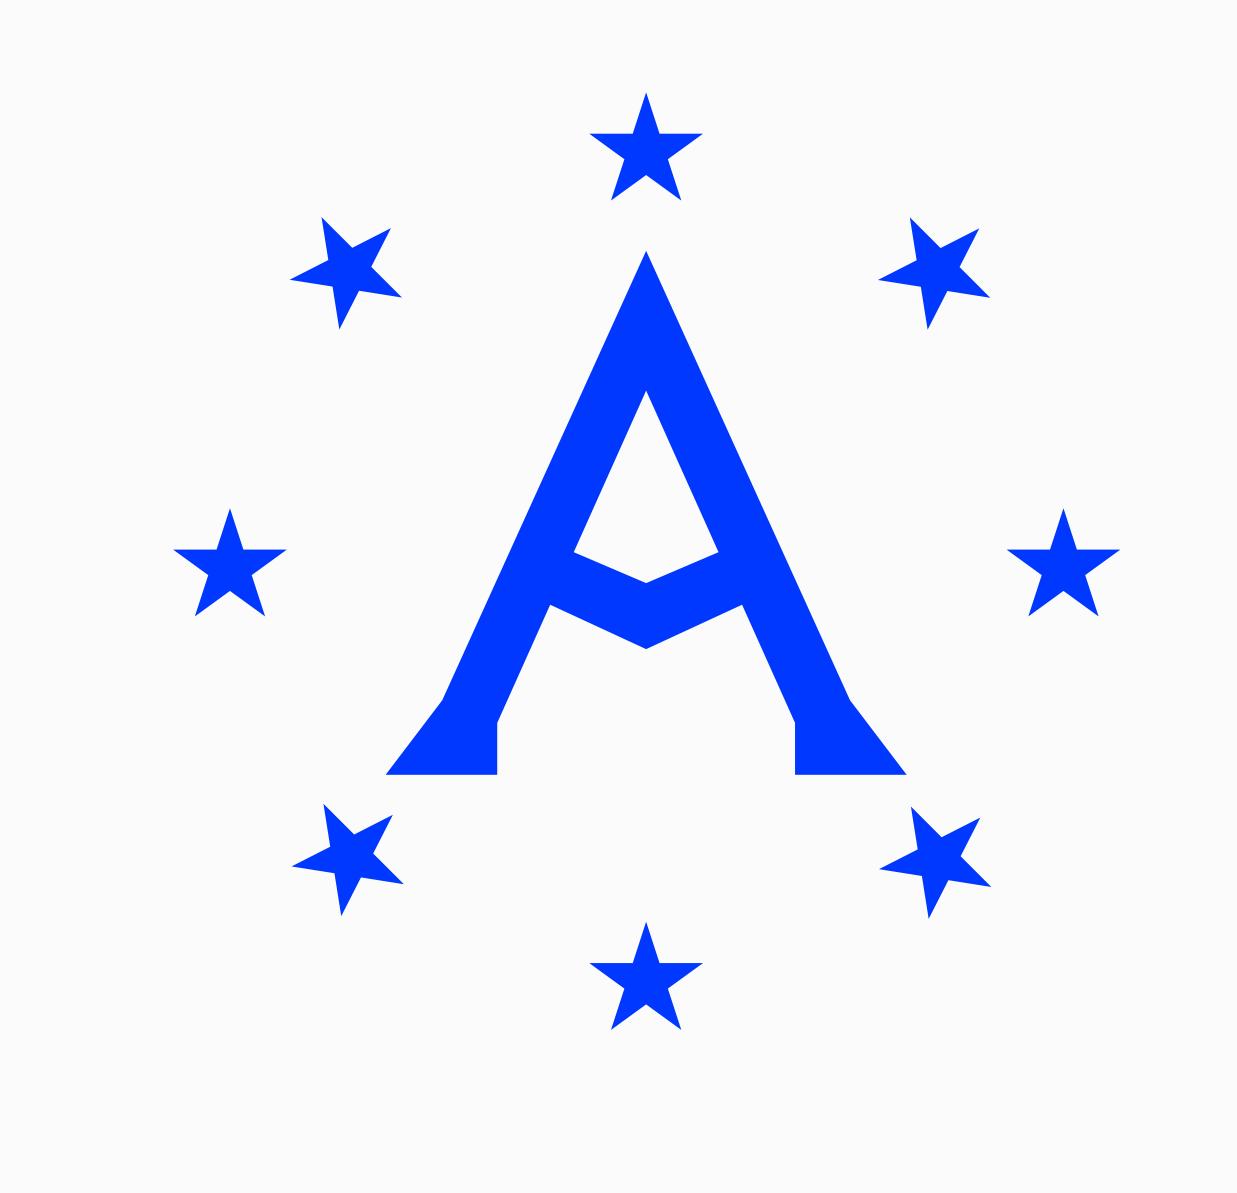

### 8 Stars

The 8 stars are taken from our state flag that has been championed by flag connoisseurs around the world.

### Front Range Mountains

Peaks and valleys within the letter A nod to the front range of Anchorage that is utilized for recreation.

### Anchor

The wedges of the letter A reference the original anchor municipality icon.