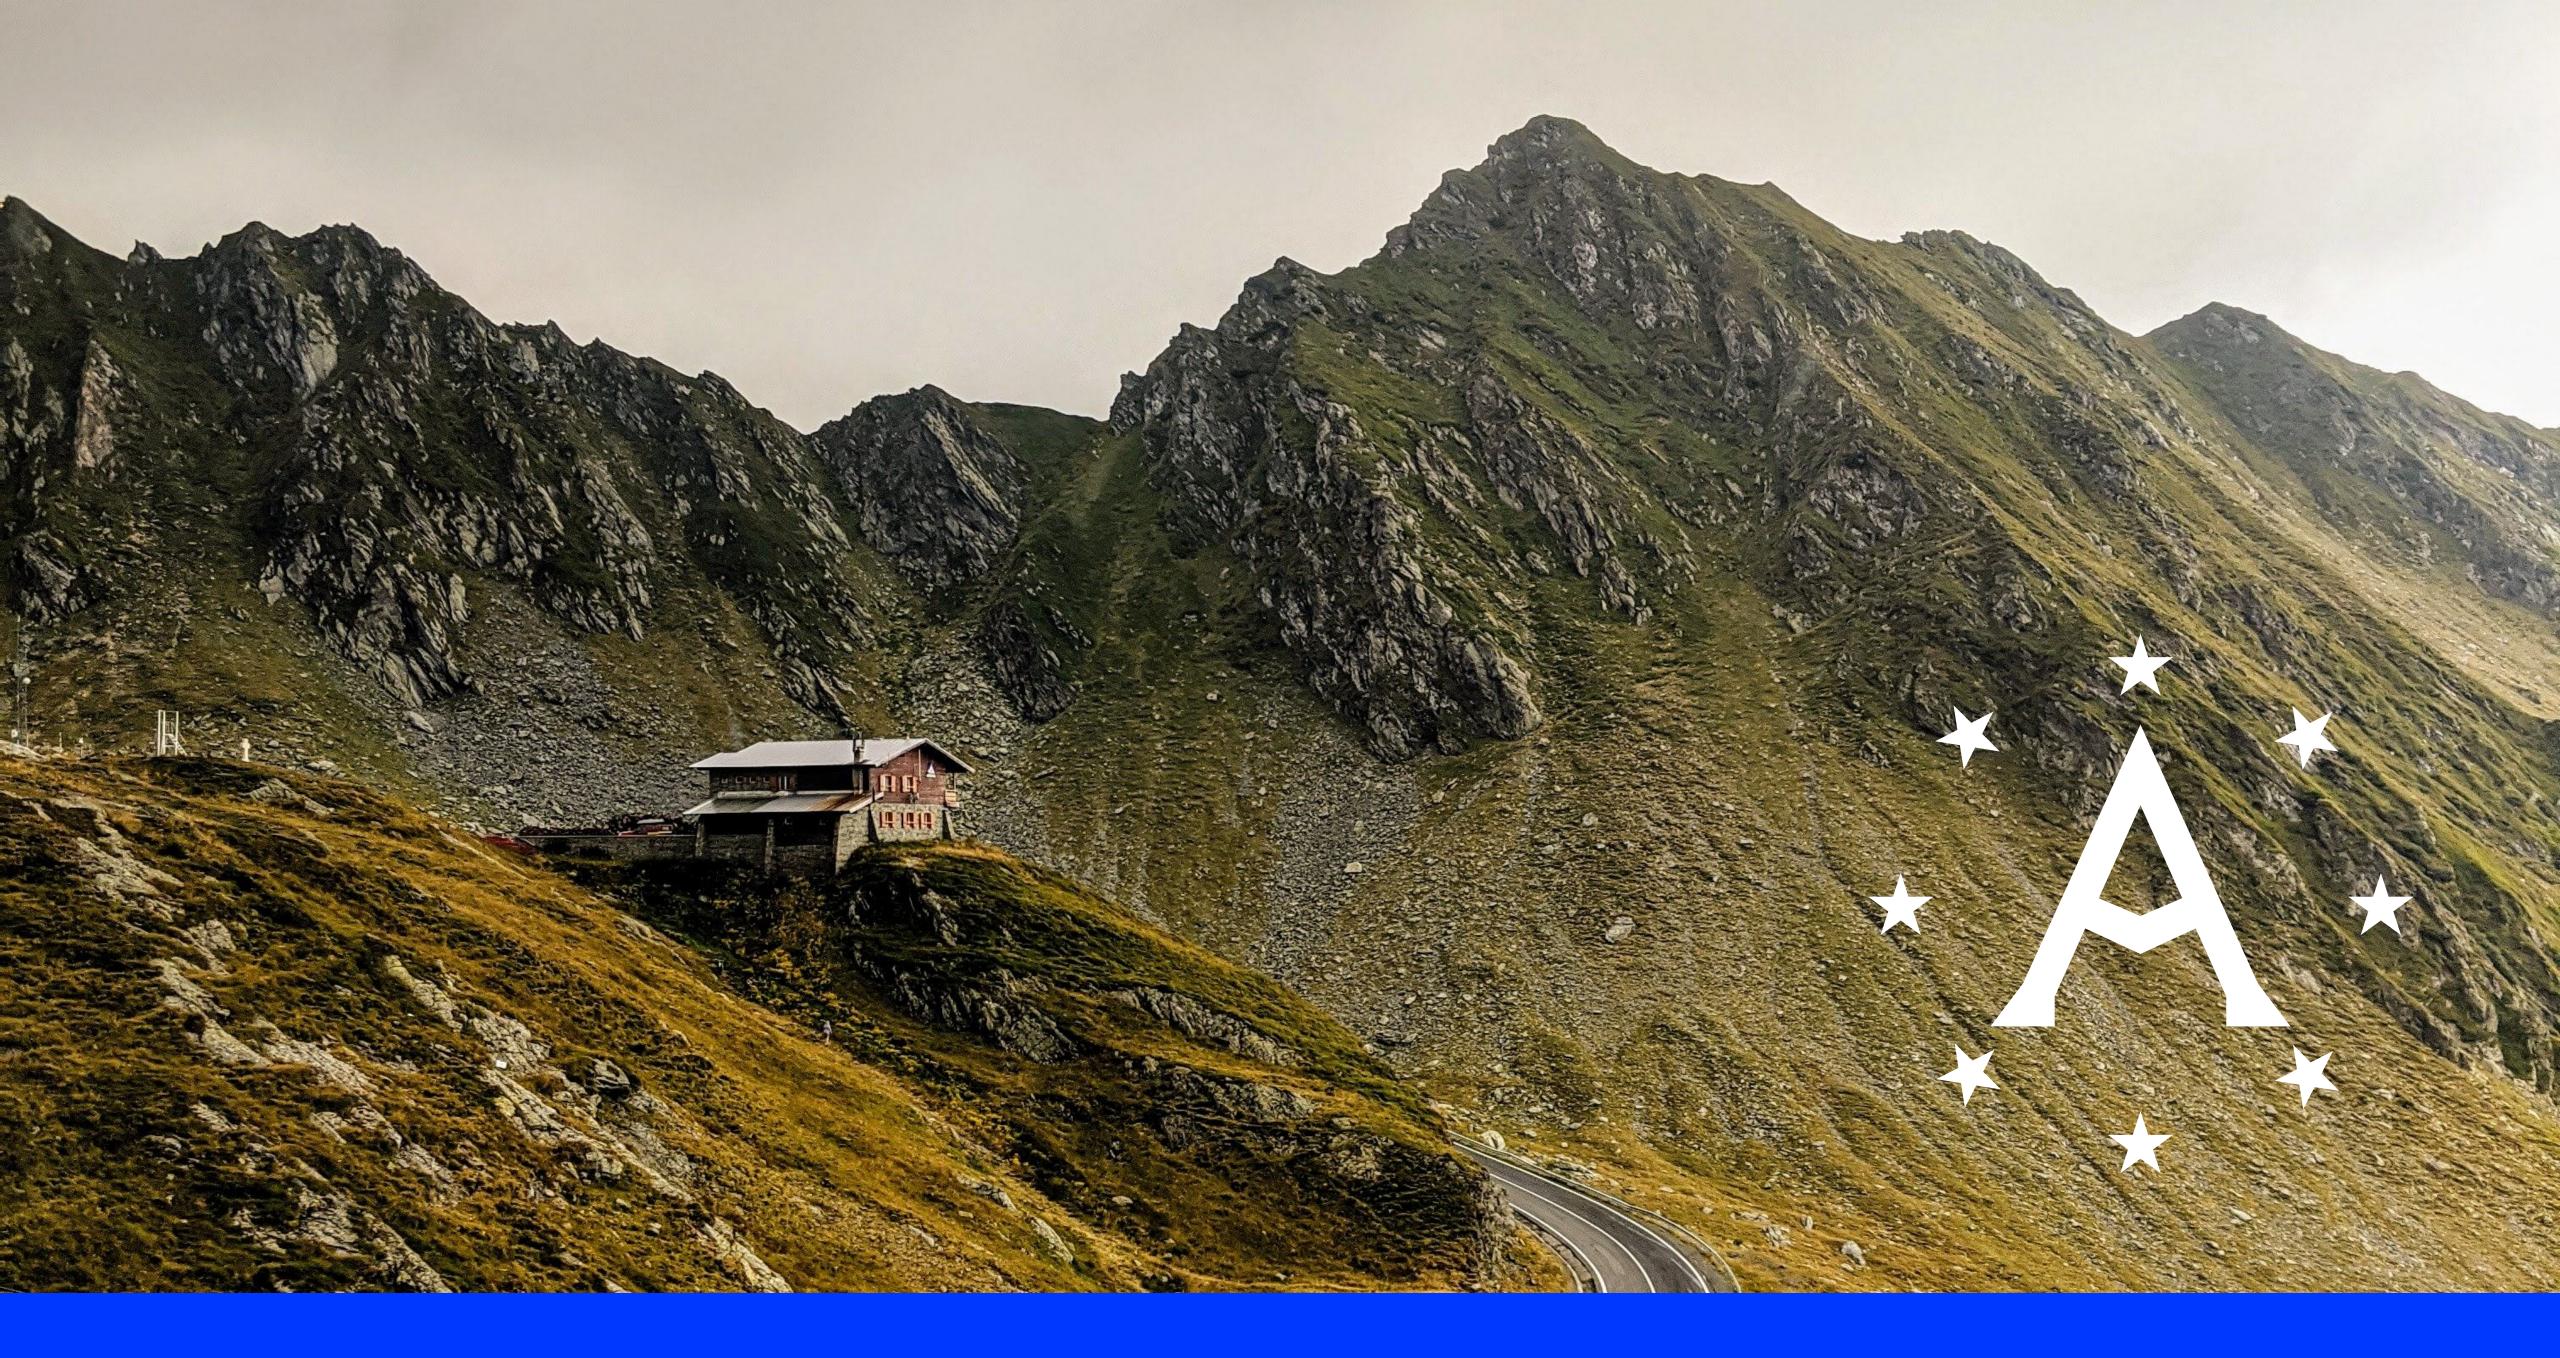

### Front Range Mountains

Peaks and valleys within the letter A nod to the front range of Anchorage that is utilized for recreation.

### Anchor

The wedges of the letter A reference the original anchor municipality icon.