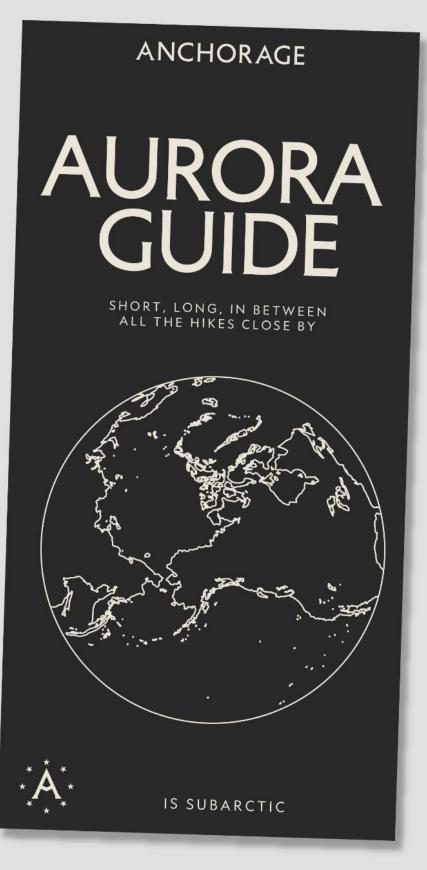

### SETH ROGAN LONGFORM VIDEO CAMPAIGN

Seth got on the wrong plane in Los Angeles and flew right over his home town of Vancouver. Shit. North to anchorage it is. Turns out it wasn't so bad of a flight. Ends up meeting some people. Spends a weekend in Anchorage. Films a short ad, and buys a cabin.