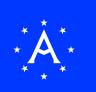

### 8 Stars

The 8 stars are taken from our state flag that has been championed by flag connoisseurs around the world.

### Front Range Mountains

Peaks and valleys within the letter A nod to the front range of Anchorage that is utilized for recreation.

### Anchor

The wedges of the letter A reference the original anchor municipality icon.