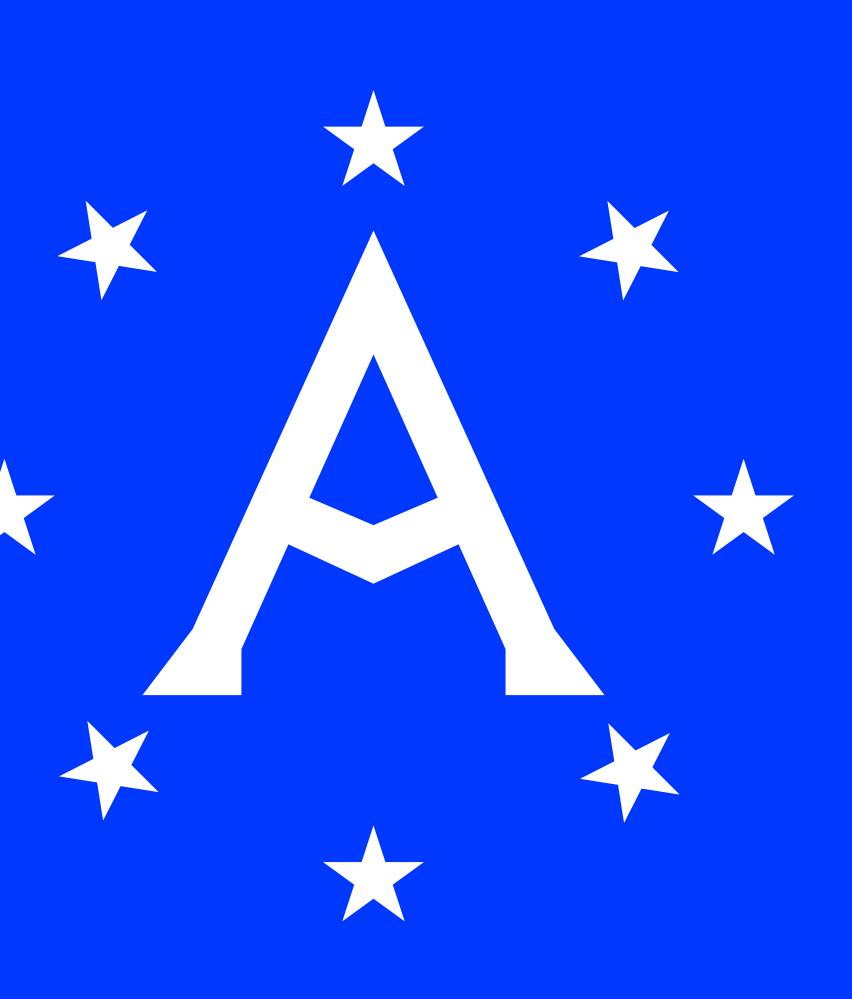

### 8 Stars

The 8 stars are taken from our state flag that has been championed by flag connoisseurs around the world.

### Front Range Mountains

Peaks and valleys within the letter A nod to the front range of Anchorage that is utilized for recreation.

### Anchor

The wedges of the letter A reference the original anchor municipality icon.