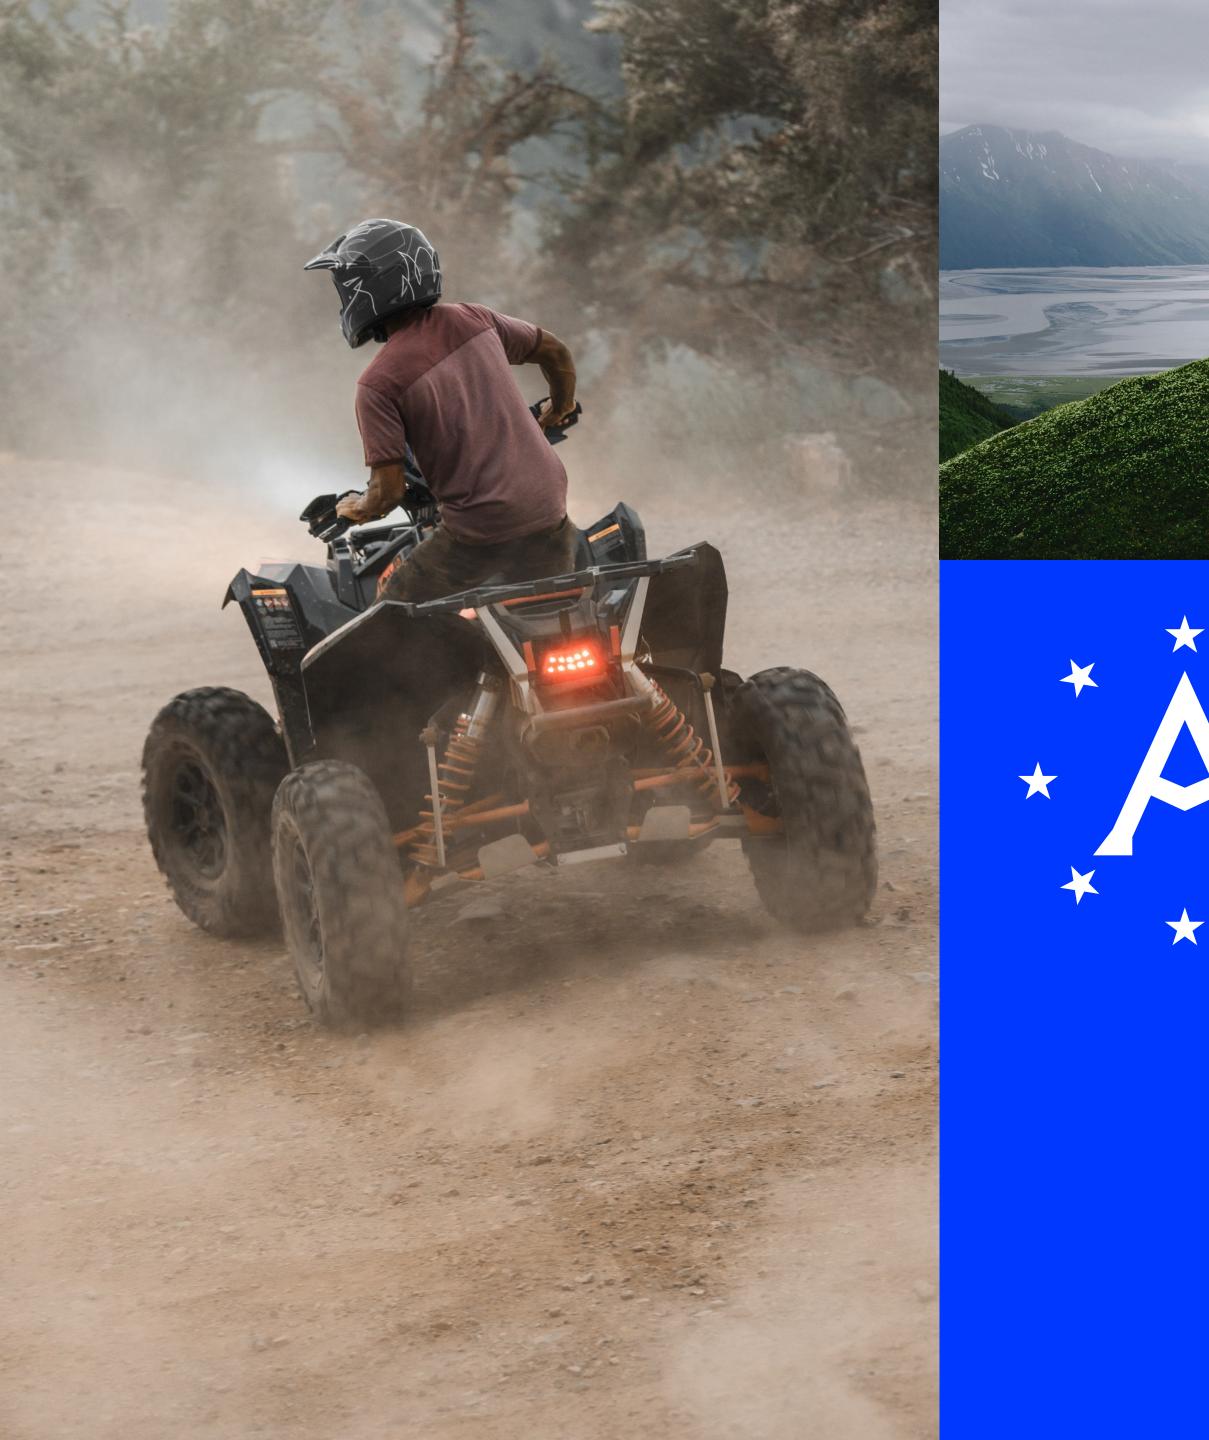

#### ARE STREET, BARRIER

THE OWNER WATCHING

WE DO

SNOWMACHINE, DIPNET, FLY BUSH PLANES, CLIMB MOUNTAINS, COMMERCIAL FISH, HUNT, DOWNHILL MOUNTAIN BIKE, CAMP, ICESKATE, THROUGH HUT HIKE.

**ANCHORAGE** 061.2181 N | 149.9003 W **IS SUBARCTIC.** 

### CITY GLACIERS PHOTO CAMPAIGN

Omalley glacier, the muldoon monster, dowling dozer, our city is full of insanely large snow piles. Might as well name em, climb em, and conquer 'em with an Anchorage flag.