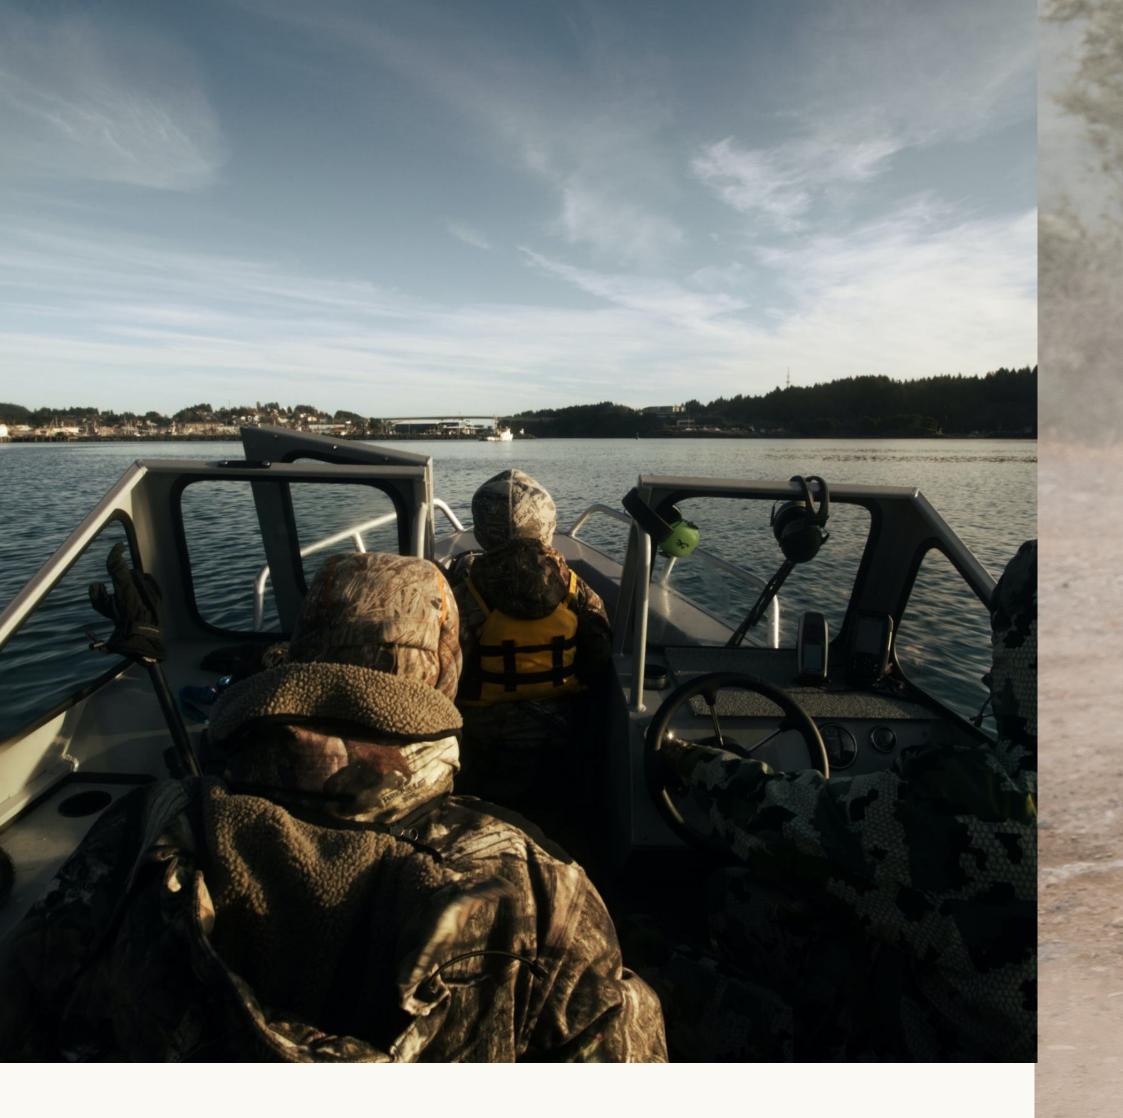

### AFTER WORK PHOTO CAMPAIGN

Mini boats, hulligan fishing, float plane rides, ship creek kings with a side of the pioneer.

061.2181 N | 149.9003 W ©SEBASTIAN GARBER