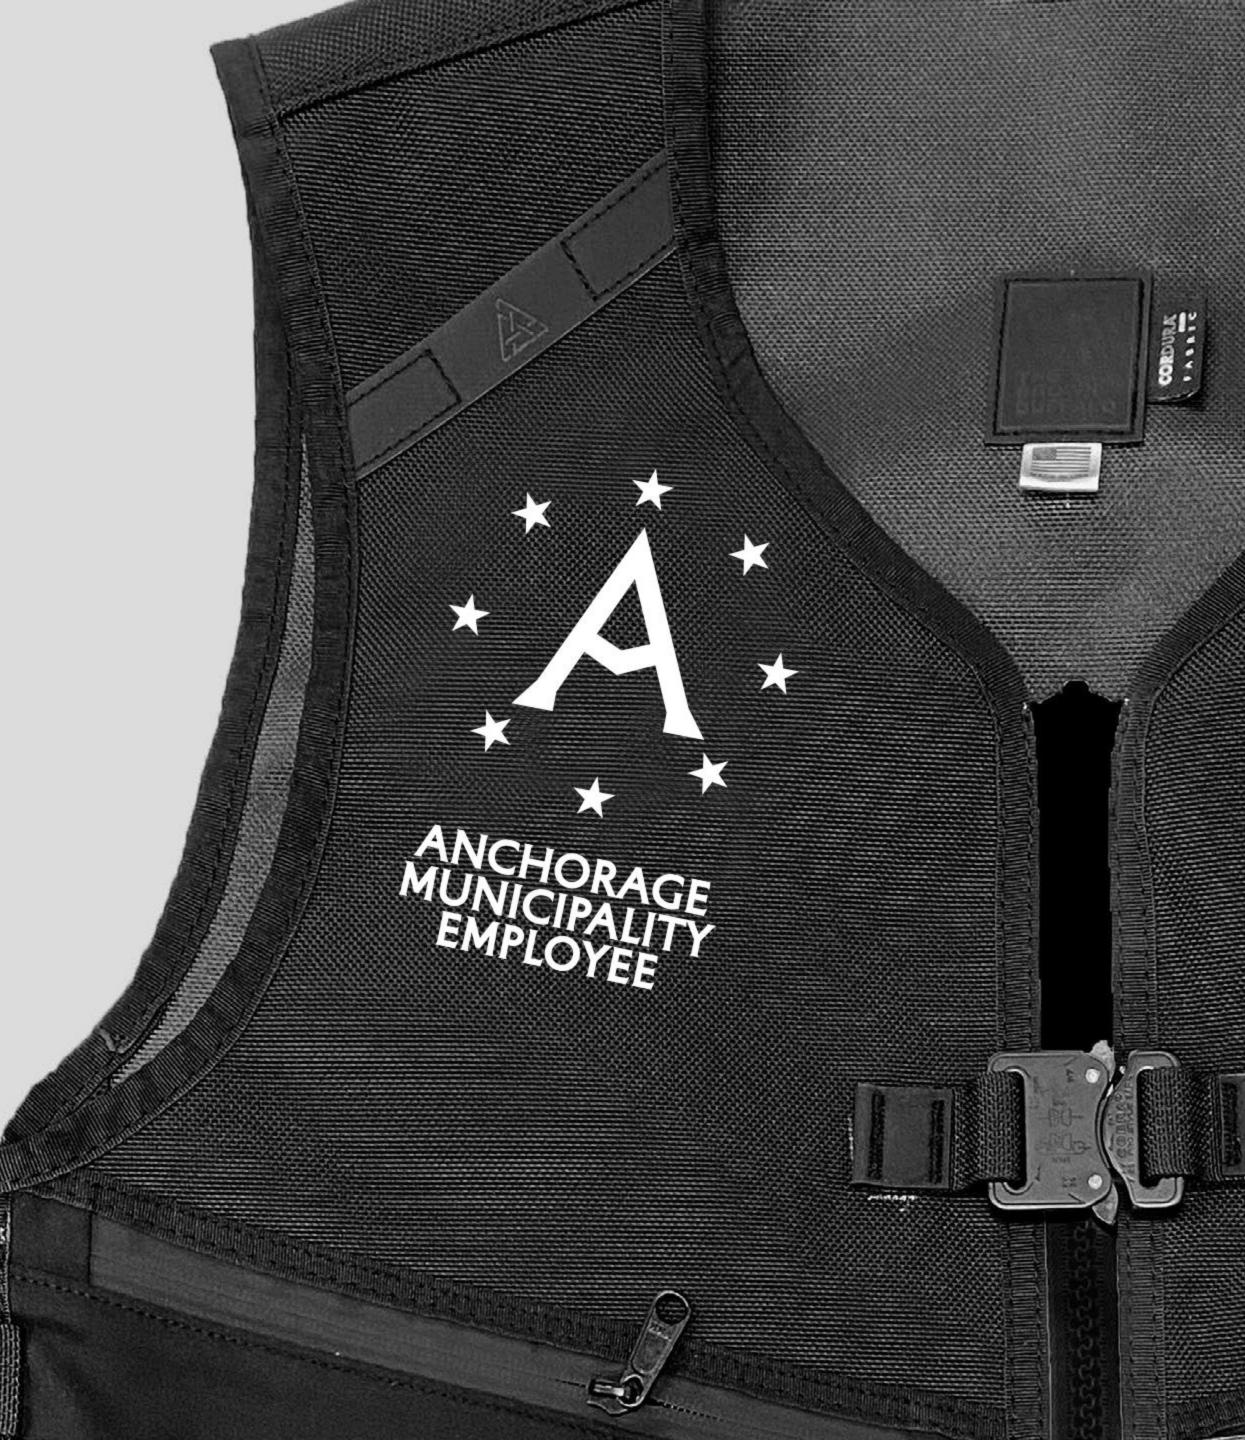

### 8 Stars

The 8 stars are taken from our state flag that has been championed by flag connoisseurs around the world.

### Front Range Mountains

Peaks and valleys within the letter A nod to the front range of Anchorage that is utilized for recreation.

### Anchor

The wedges of the letter A reference the original anchor municipality icon.