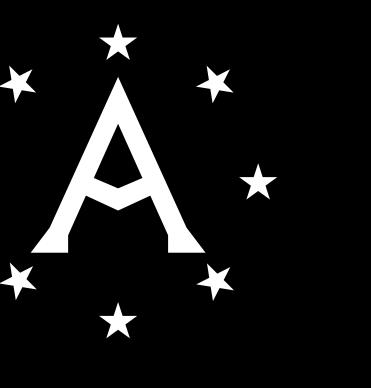

### 8 Stars

The 8 stars are taken from our state flag that has been championed by flag connoisseurs around the world.

### Front Range Mountains

Peaks and valleys within the letter A nod to the front range of Anchorage that is utilized for recreation.

### Anchor

The wedges of the letter A reference the original anchor municipality icon.