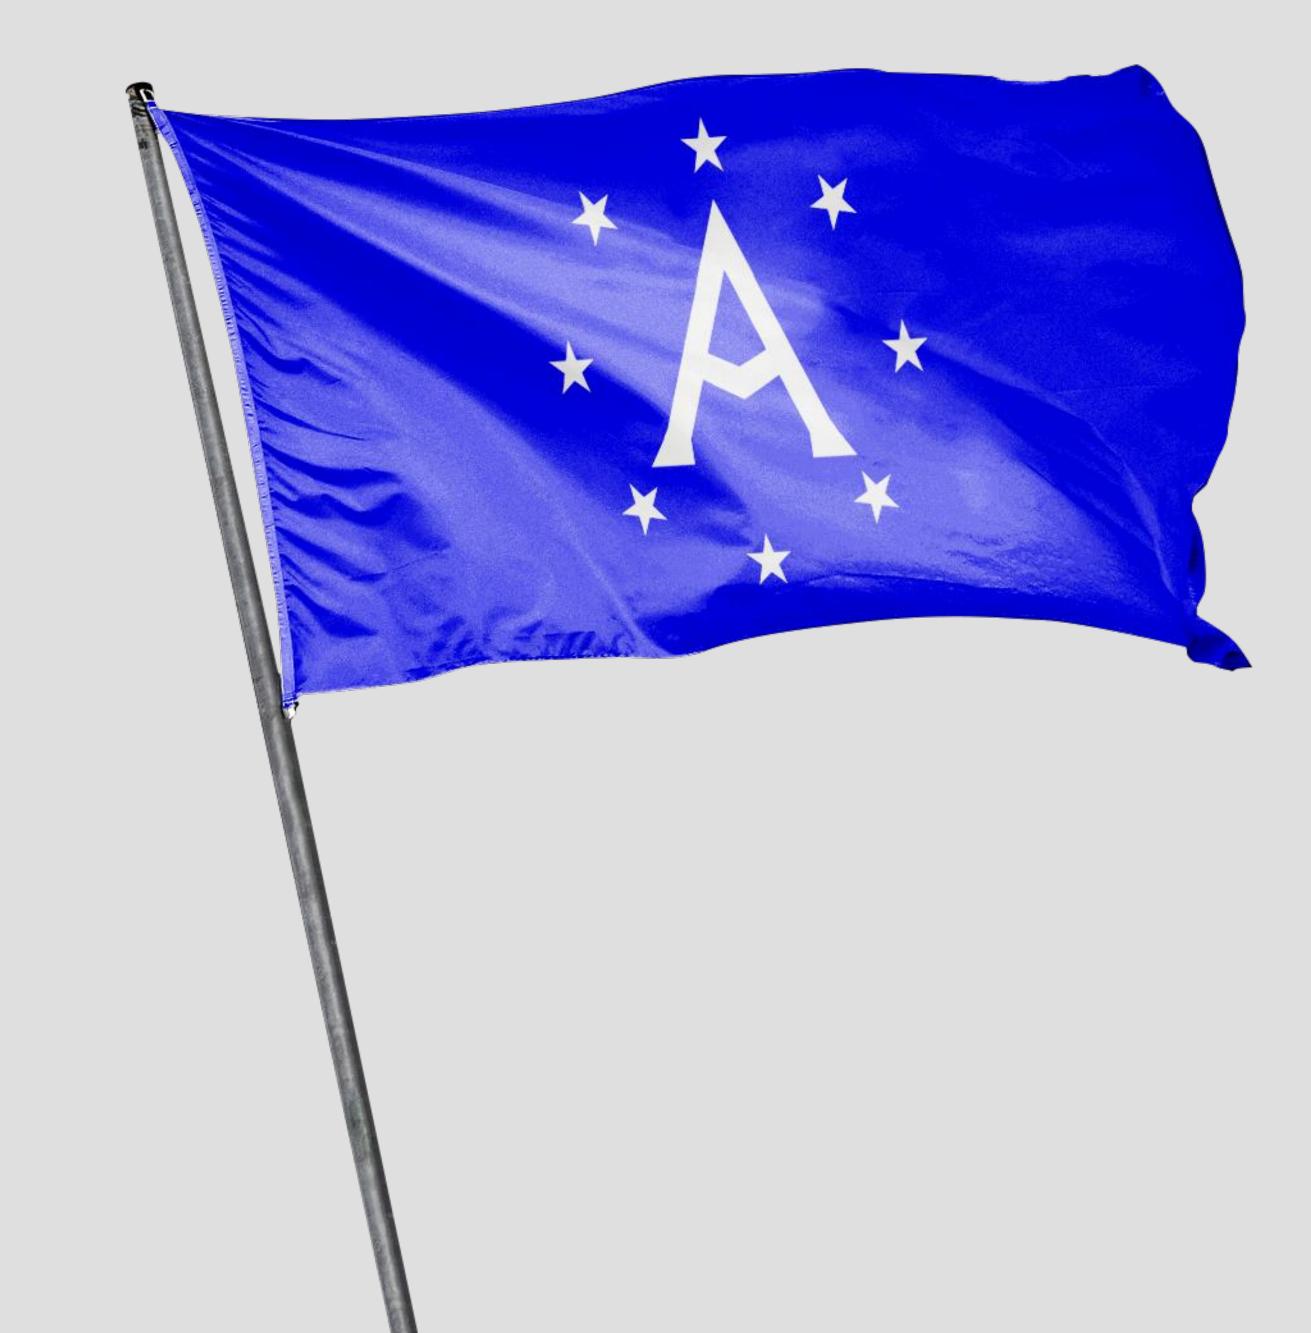

### 8 Stars

The 8 stars are taken from our state flag that has been championed by flag connoisseurs around the world.

### Flag Principles

- 1. Keep It Simple
- 2. Use Meaningful Symbolism
- 3. Use 2 or 3 Basic Colors
- 4. No Long lettering or Seals
- 5. Be Distinctive or Be Related