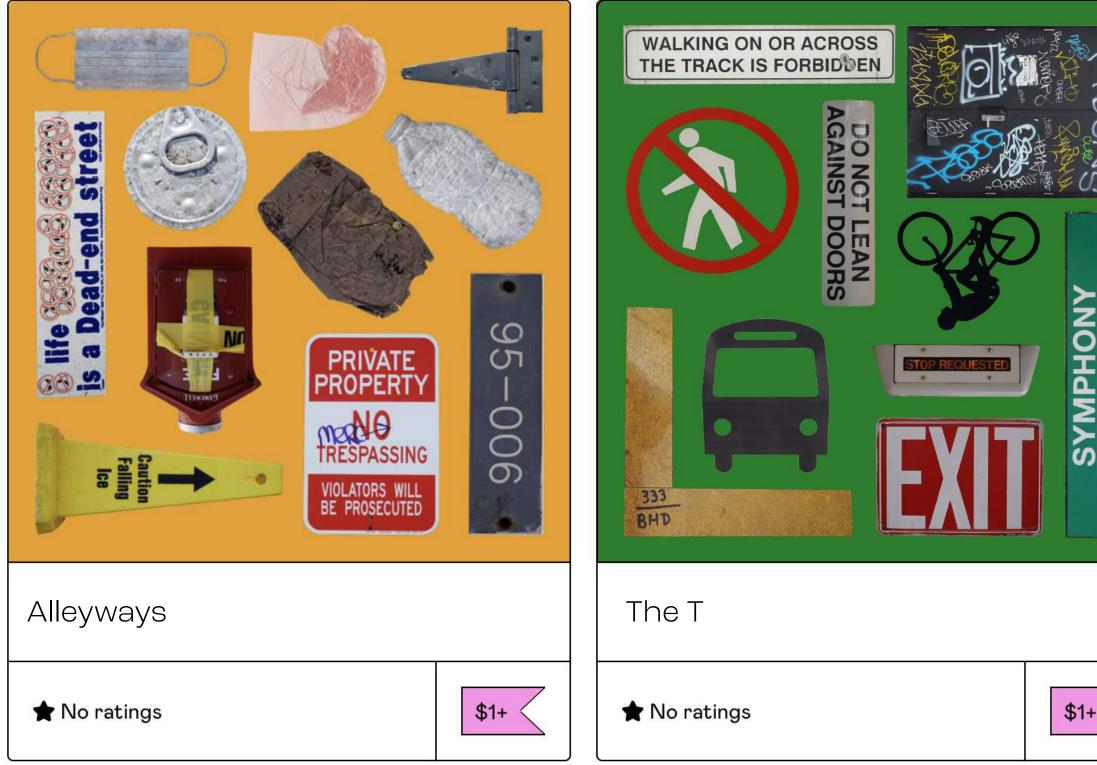

### DELIVERABLE #1: THE PACKS

#### ALLEYWAYS

Your "Friends" Offer You Drugs

VIOLATORS WILL BE PROSECUTED

#### THET