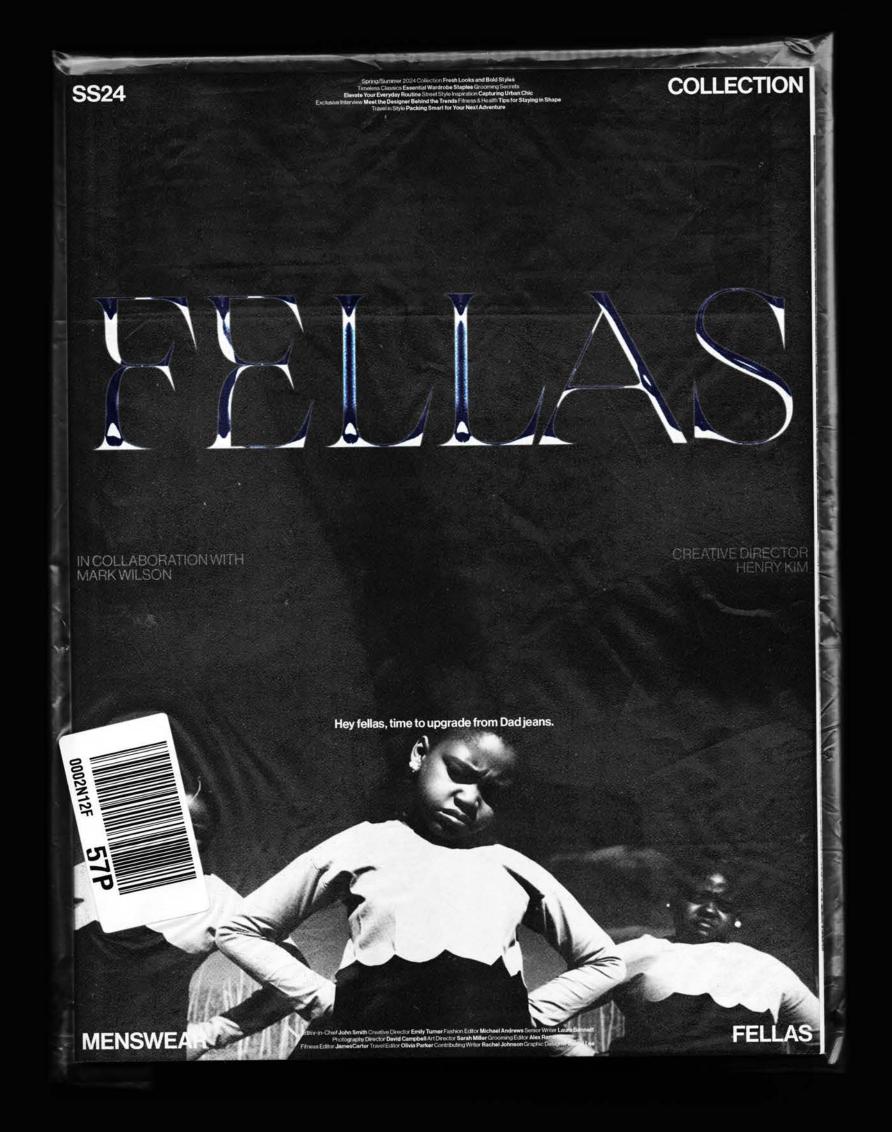

# PAID SOCIAL - CONCEPT 3 (PRODUCT DETAILS)

Menswear Magazine

FELLAS is a fashion-forward design magazine that showcases the latest fashion trends.

Brand Values: Visual first, Bold

Details: Logo, Magazine design, Stationery design

**Brand Identity** 

Artistic fashion is a form of self-expression that transcends traditional boundaries, allowing individuals to convey their unique identity, emotions, and perspectives through clothing, accessories, and overall style. It involves experimenting with unconventional shapes, textures, colors, and patterns to create visually striking and thought-provoking ensembles. Artistic fashion often incorporates elements of avantgarde, surrealism, or other artistic movements, challenging societal norms and sparking conversations. It celebrates individuality, creativity, and personal narrative, serving as a canvas for self-expression and exploration.

Jeans—evolution 24: Leave Dad's Denim in the Past, Nostalgia won't keep you stylish—dad's jeans are a fashion faux pas in the denim evolution.

The evolution of jeans has made dad's denim obsolete. Keep your look current by choosing stylish cuts that flatter and fit well.