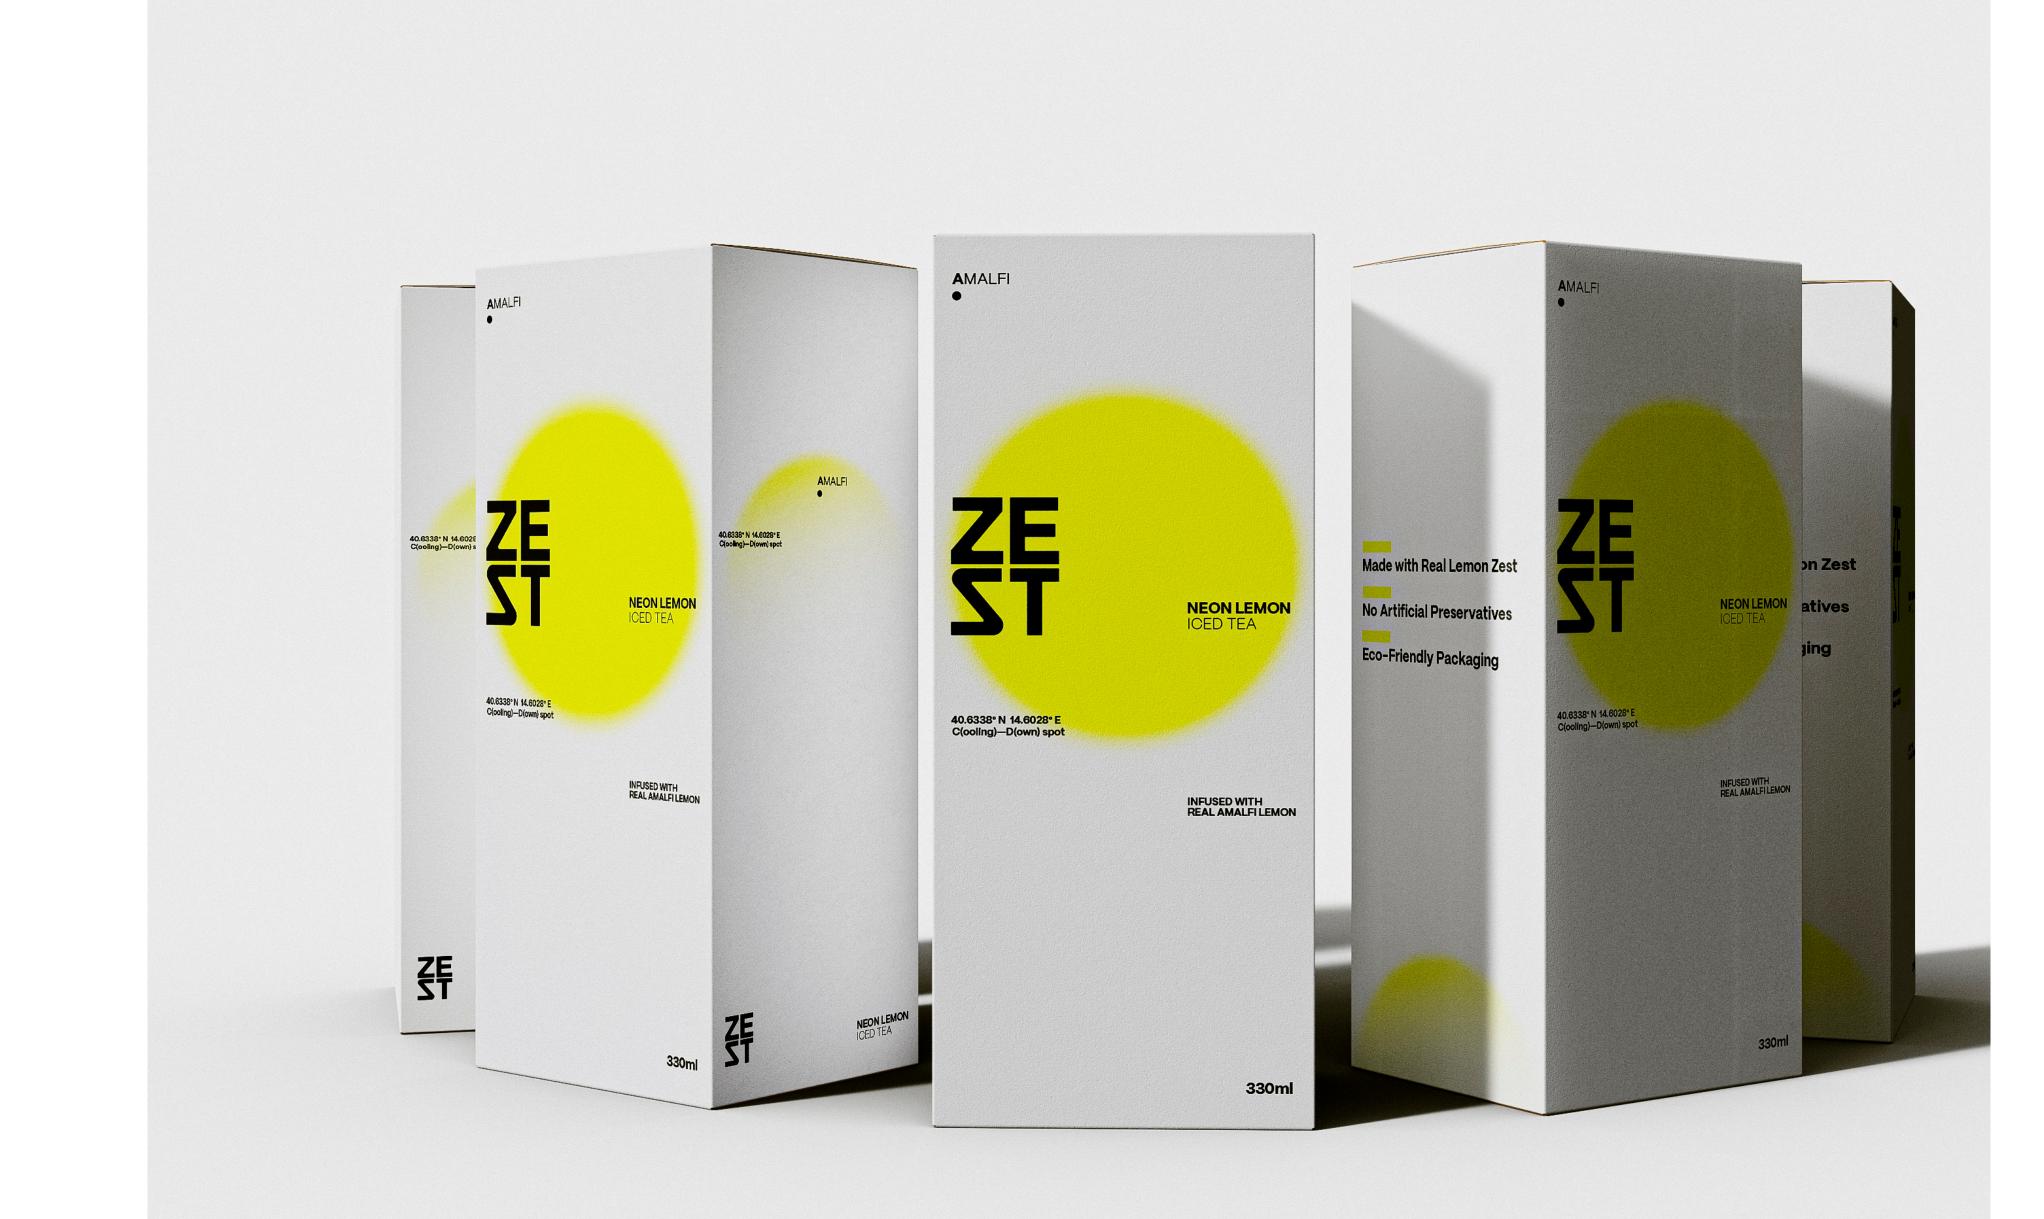

INFUSED WITH REAL AMALFI LEMON

> Follow Us: @zest\_amalfi

Distributed by: Zestful Beverages 123 Refresh Lane, Citrus City, CA 90001 www.zestfultea.com

**ZE** 

NEON LEMON ICED TEA

330ml

Box packaging for Zest bottle

Box packaging for Zest bottle

borbican B

THE JOURNAL FOR GRAPHIC DESIGN Stud Best Leater Best Paul Rand Lou Dorfernan Stigo Flacida Armen Federary Bulletty. Men Laufing Josef Broodman Stigo Flacida Armen Federary Bulletty. Men Lauf Downstein Field Weitigeng Weitigen Per Zhent