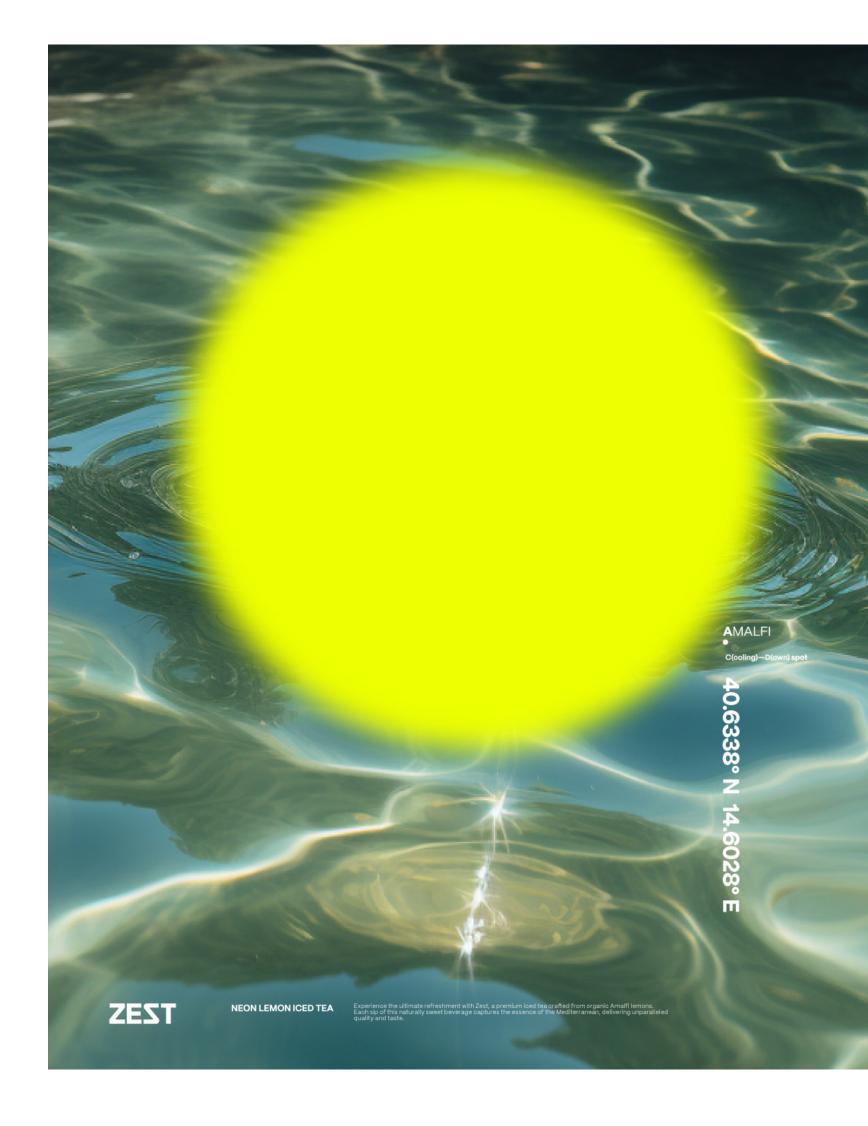

## A new ice tea brand

Zest is an incredibly refreshing ice tea that's made from organic lemons straight from Amalfi. This naturally sweet soft drink can be ordered at Europe's finest cafes and restaurants.

Brand Values: Refreshing, High quality, Elevated

Details: Brand identity, Logo, Bottle design, Packaging design, Brand motion

**A**MALFI

40.6338° N 14.6028° E

**A**MALFI

**A**MALFI

40.6338° N 14.6028° E C(ooling)—D(own) spot ZE

40.6338° N 14.6028° E C(ooling)—D(own) spot NEON LEMON ICED TEA

Made with Real Lemon Zest

No Artificial Preservatives

**Eco-Friendly Packaging** 

Experience the ultimate refreshment with Zest, a premium iced tea crafted from organic Amalfi lemons. Each sip of this naturally sweet beverage captures the essence of the Mediterranean, delivering unparalleled quality and taste.

INFUSED WITH REAL AMALFI LEMON

> Follow Us: @zest\_amalfi

Distributed by: Zestful Beverages 123 Refresh Lane, Citrus City, CA 90001 www.zestfultea.com

**ZE** 

NEON LEMON ICED TEA

330ml

Box packaging for Zest bottle