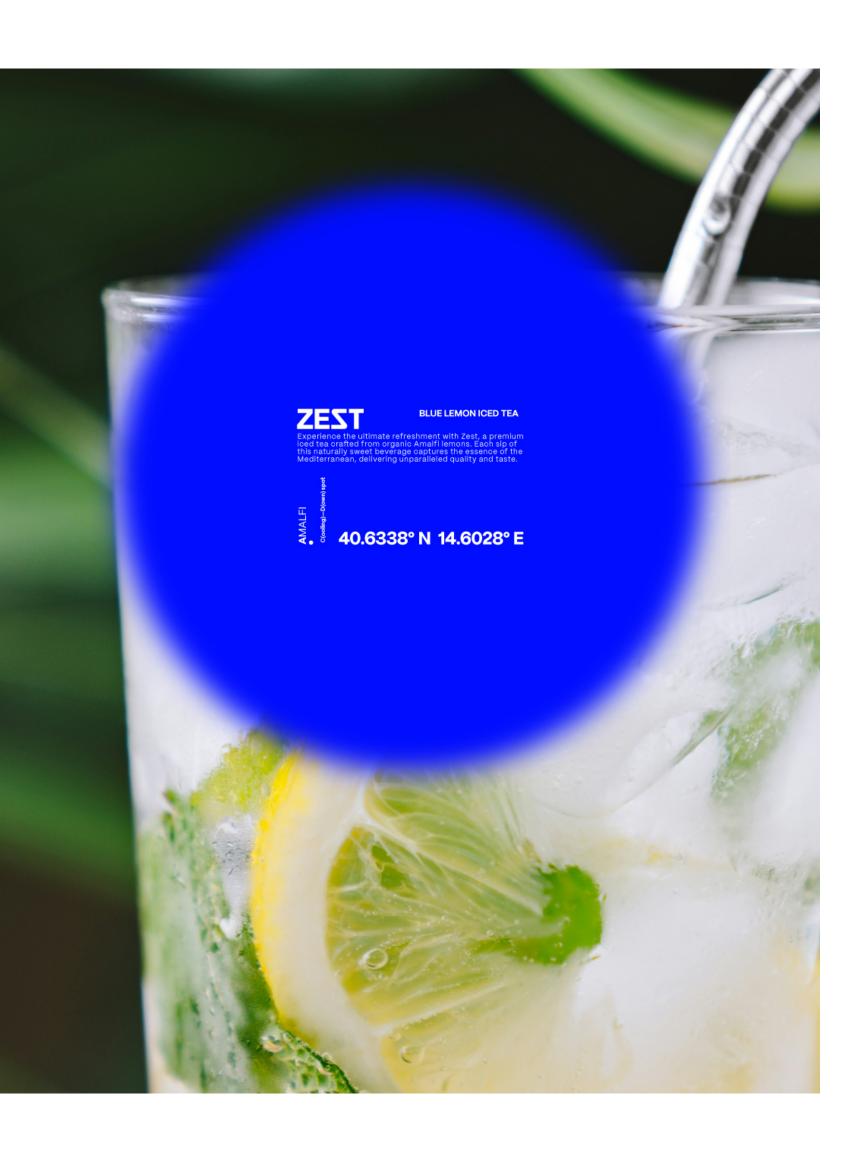

## A new ice tea brand

Zest is an incredibly refreshing ice tea that's made from organic lemons straight from Amalfi. This naturally sweet soft drink can be ordered at Europe's finest cafes and restaurants.

40.6338° N 14.6028° E C(ooling)—D(own) spot NEON LEMON ICED TEA

Made with Real Lemon Zest

No Artificial Preservatives

**Eco-Friendly Packaging** 

Experience the ultimate refreshment with Zest, a premium iced tea crafted from organic Amalfi lemons. Each sip of this naturally sweet beverage captures the essence of the Mediterranean, delivering unparalleled quality and taste.