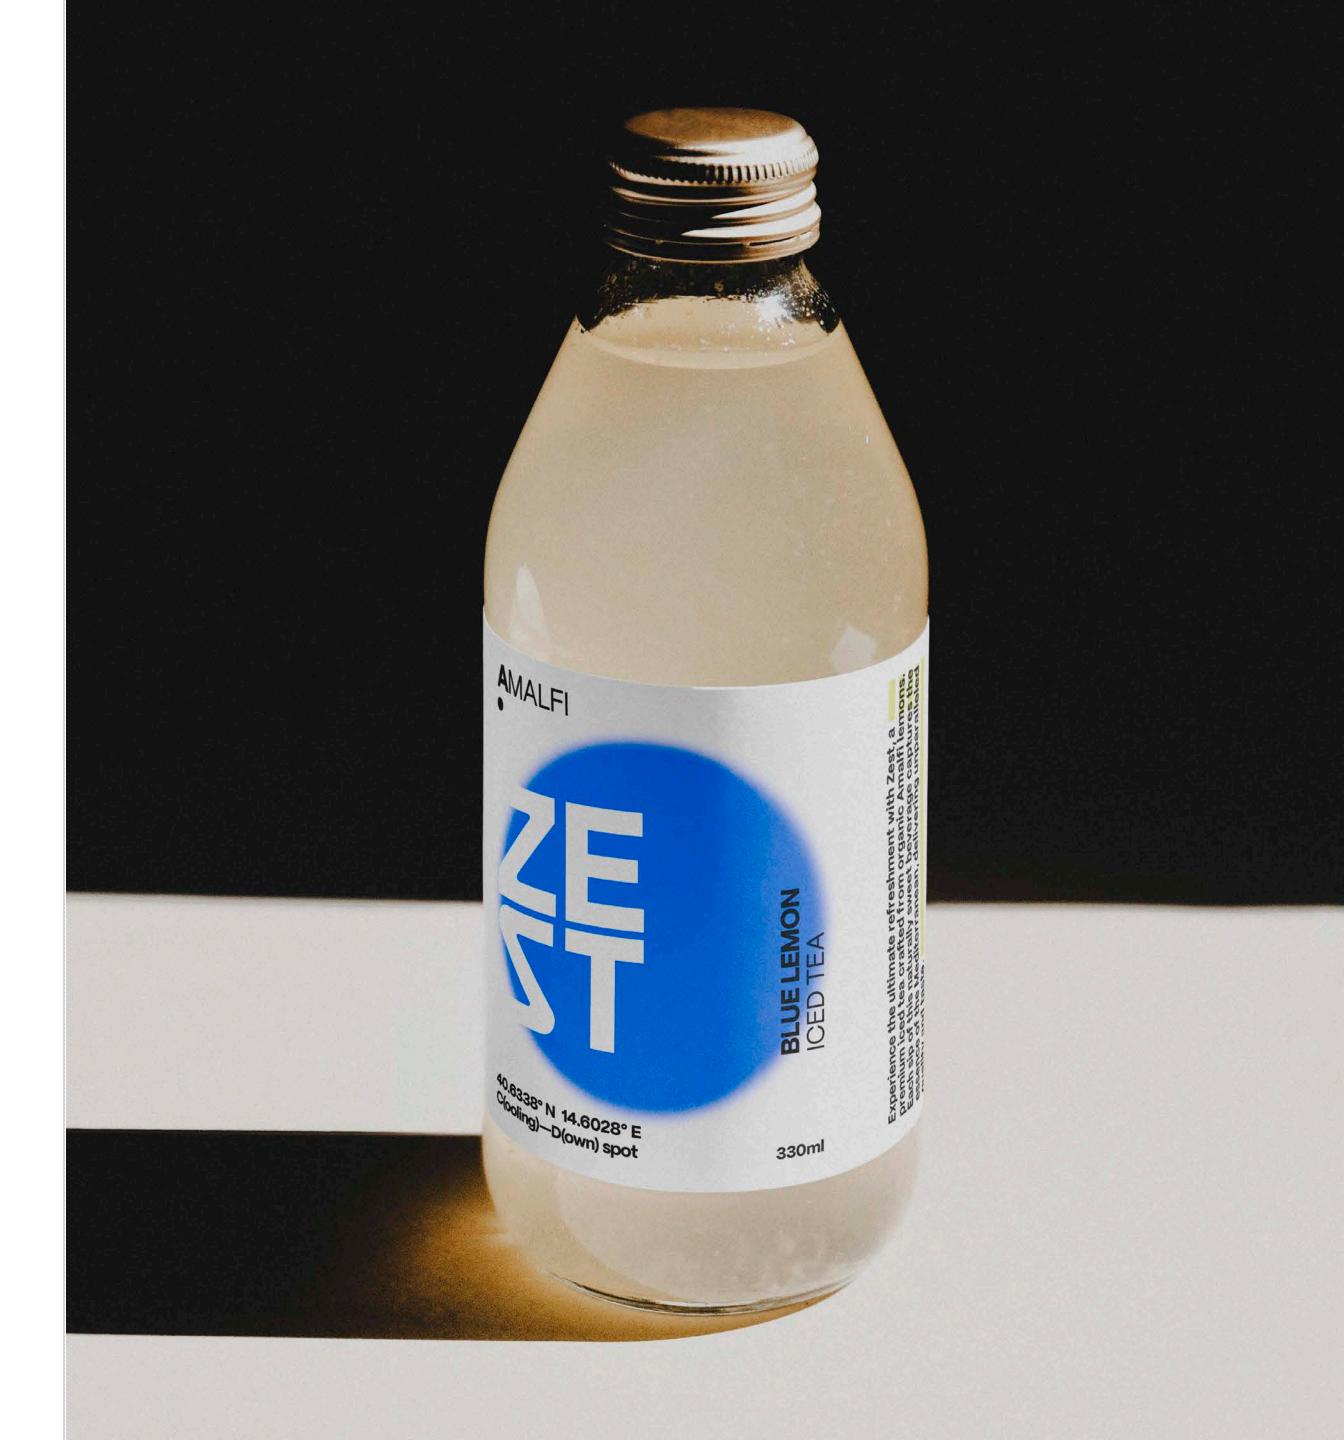

## A new ice tea brand

Zest is an incredibly refreshing ice tea that's made from organic lemons straight from Amalfi. This naturally sweet soft drink can be ordered at Europe's finest cafes and restaurants.

Brand Values: Refreshing, High quality, Elevated

Details: Brand identity, Logo, Bottle design, Packaging design, Brand motion

**A**MALFI

40.6338° N 14.6028° E

**A**MALFI

**A**MALFI

40.6338° N 14.6028° E C(ooling)—D(own) spot ZE

40.6338° N 14.6028° E C(ooling)—D(own) spot NEON LEMON ICED TEA

Made with Real Lemon Zest

No Artificial Preservatives

**Eco-Friendly Packaging** 

Experience the ultimate refreshment with Zest, a premium iced tea crafted from organic Amalfi lemons. Each sip of this naturally sweet beverage captures the essence of the Mediterranean, delivering unparalleled quality and taste.