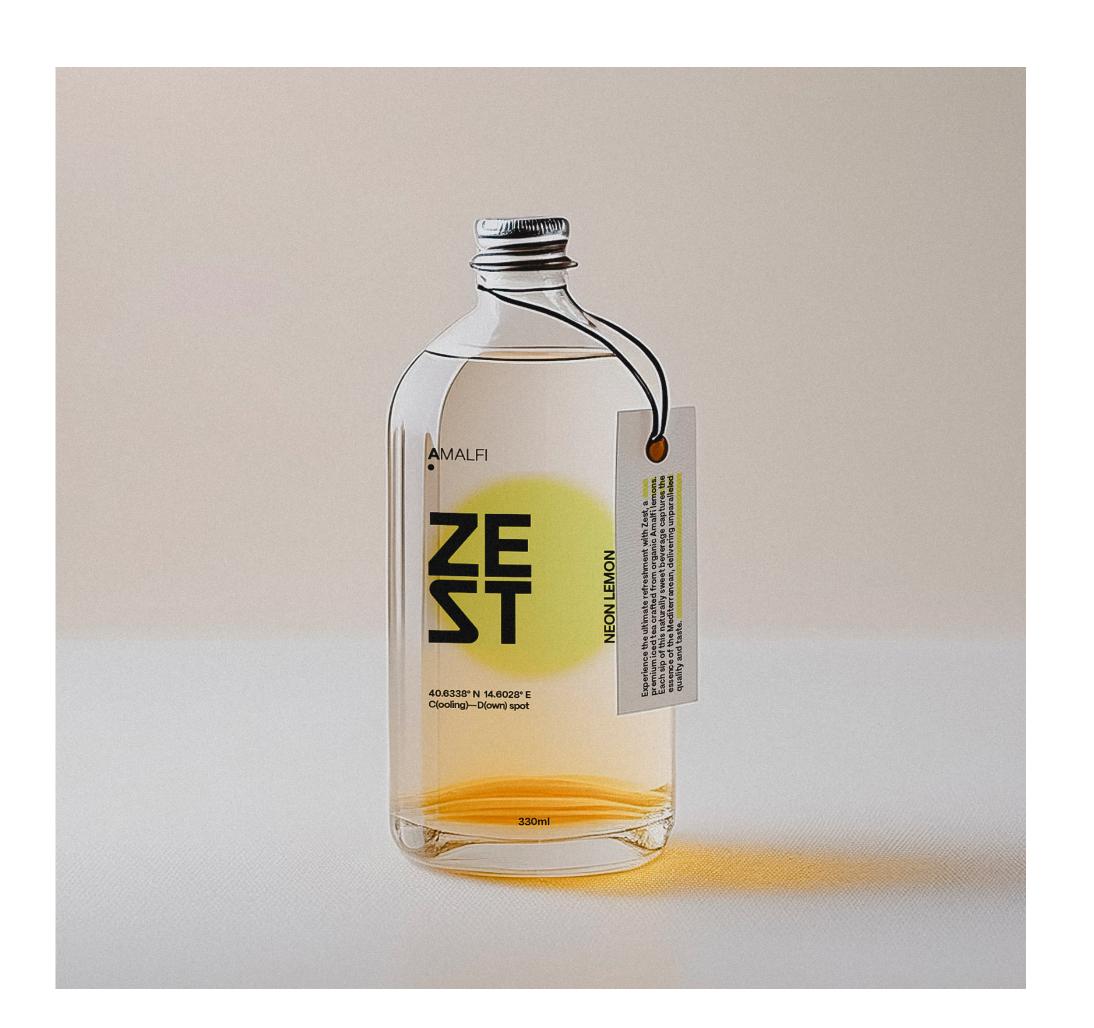

## A new ice tea brand

Zest is an incredibly refreshing ice tea that's made from organic lemons straight from Amalfi. This naturally sweet soft drink can be ordered at Europe's finest cafes and restaurants.

Brand Values: Refreshing, High quality, Elevated

Details: Brand identity, Logo, Bottle design, Packaging design, Brand motion

**A**MALFI

40.6338° N 14.6028° E

**A**MALFI

**A**MALFI

40.6338° N 14.6028° E C(ooling)—D(own) spot ZE

40.6338° N 14.6028° E C(ooling)—D(own) spot NEON LEMON ICED TEA

Made with Real Lemon Zest

No Artificial Preservatives

**Eco-Friendly Packaging** 

Experience the ultimate refreshment with Zest, a premium iced tea crafted from organic Amalfi lemons. Each sip of this naturally sweet beverage captures the essence of the Mediterranean, delivering unparalleled quality and taste.

INFUSED WITH REAL AMALFI LEMON

> Follow Us: @zest\_amalfi

Distributed by: Zestful Beverages 123 Refresh Lane, Citrus City, CA 90001 www.zestfultea.com

**ZE** 

NEON LEMON ICED TEA

330ml

Box packaging for Zest bottle