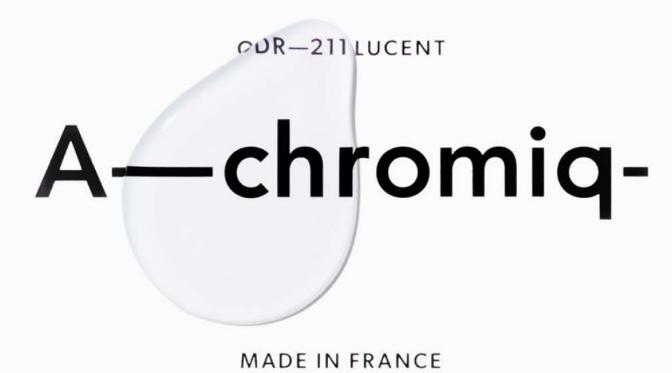

# Showreel

| A          |              |     | •              |   |
|------------|--------------|-----|----------------|---|
| $\Delta$ — | ch           | roi | $\mathbf{m}$ I |   |
| <u> </u>   | $\mathbf{C}$ |     | ш              | Ч |

A clean fragrance brand

A-chromiq was created with the objective to amplify diversity, sustainability and gender-inclusivity. Taking inspiration from everyday cultures as a constant source of inspiration. Whilst considering every ingredient to create a signature imprint of the highest quality.

Brand Values: Minimalistic, Clean, Gender neutral, Avant-garde

Details: Social Media, Product Photography, Brand motion

Neutral, Indifferent, Unbiased, Unprejudiced, Transparent, Uncomplicated, Understated, Honest, Real, Sustainable, Open, True, Apt.