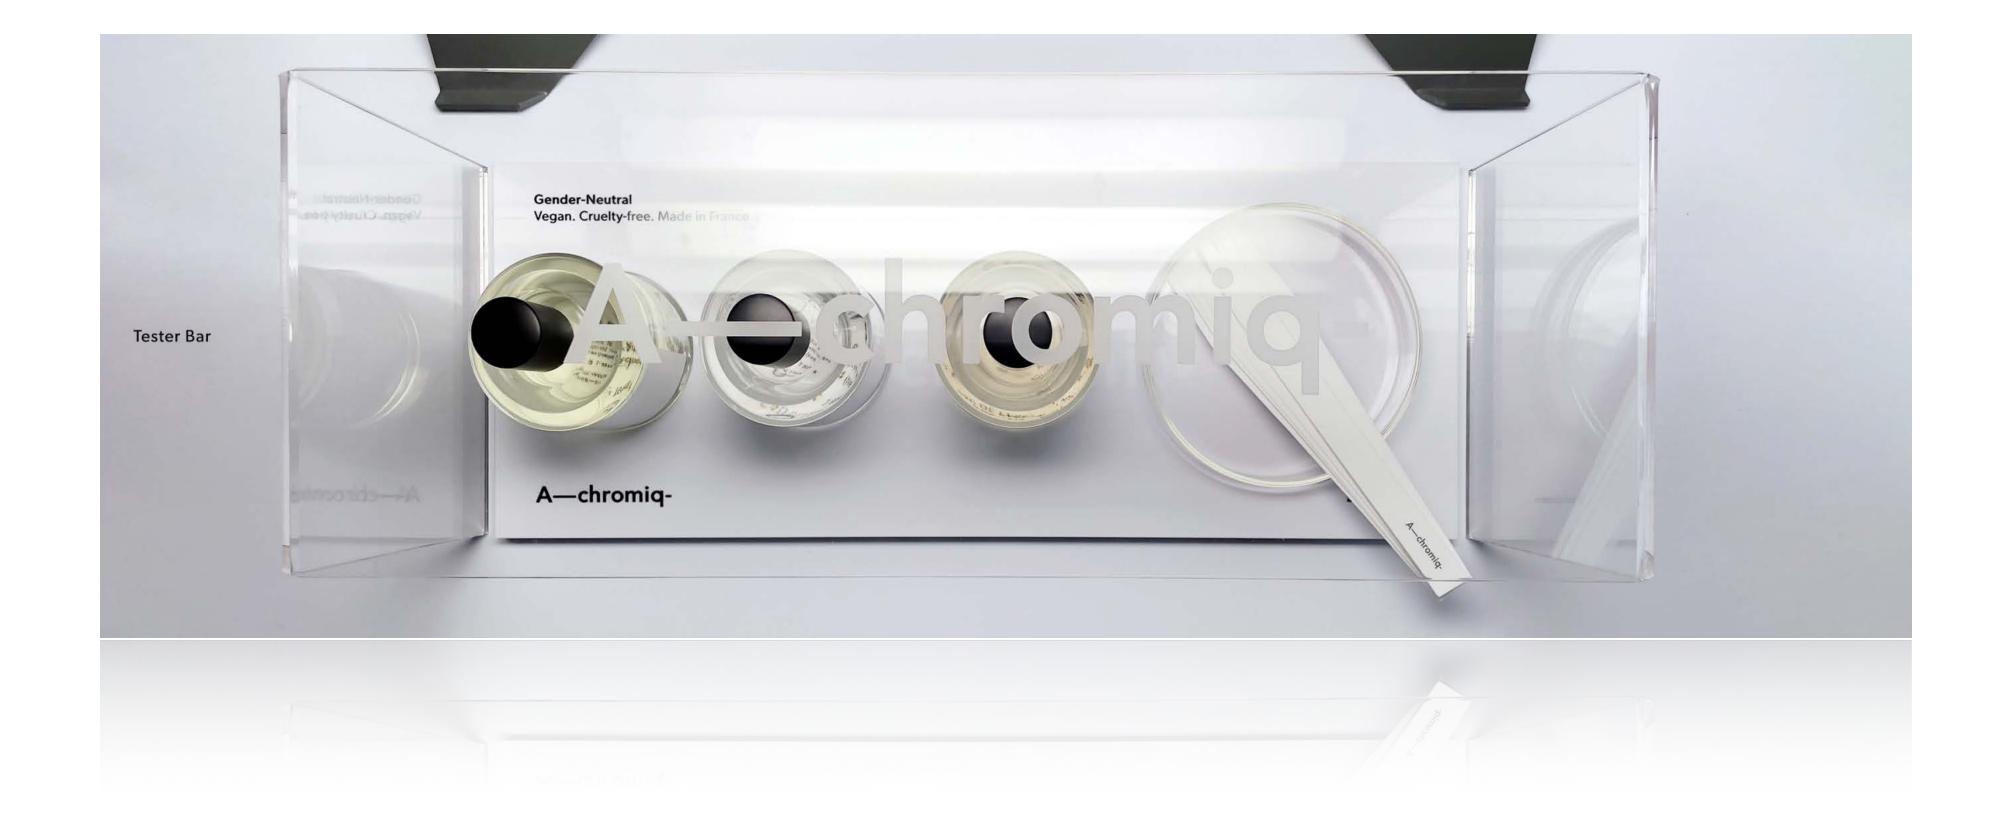

# Showreel

| A          |              |     | •              |   |
|------------|--------------|-----|----------------|---|
| $\Delta$ — | ch           | roi | $\mathbf{m}$ I |   |
| <u> </u>   | $\mathbf{C}$ |     | ш              | Ч |

A clean fragrance brand

A-chromiq was created with the objective to amplify diversity, sustainability and gender-inclusivity. Taking inspiration from everyday cultures as a constant source of inspiration. Whilst considering every ingredient to create a signature imprint of the highest quality.

Brand Values: Minimalistic, Clean, Gender neutral, Avant-garde

Details: Social Media, Product Photography, Brand motion

Neutral, Indifferent, Unbiased, Unprejudiced, Transparent, Uncomplicated, Understated, Honest, Real, Sustainable, Open, True, Apt.