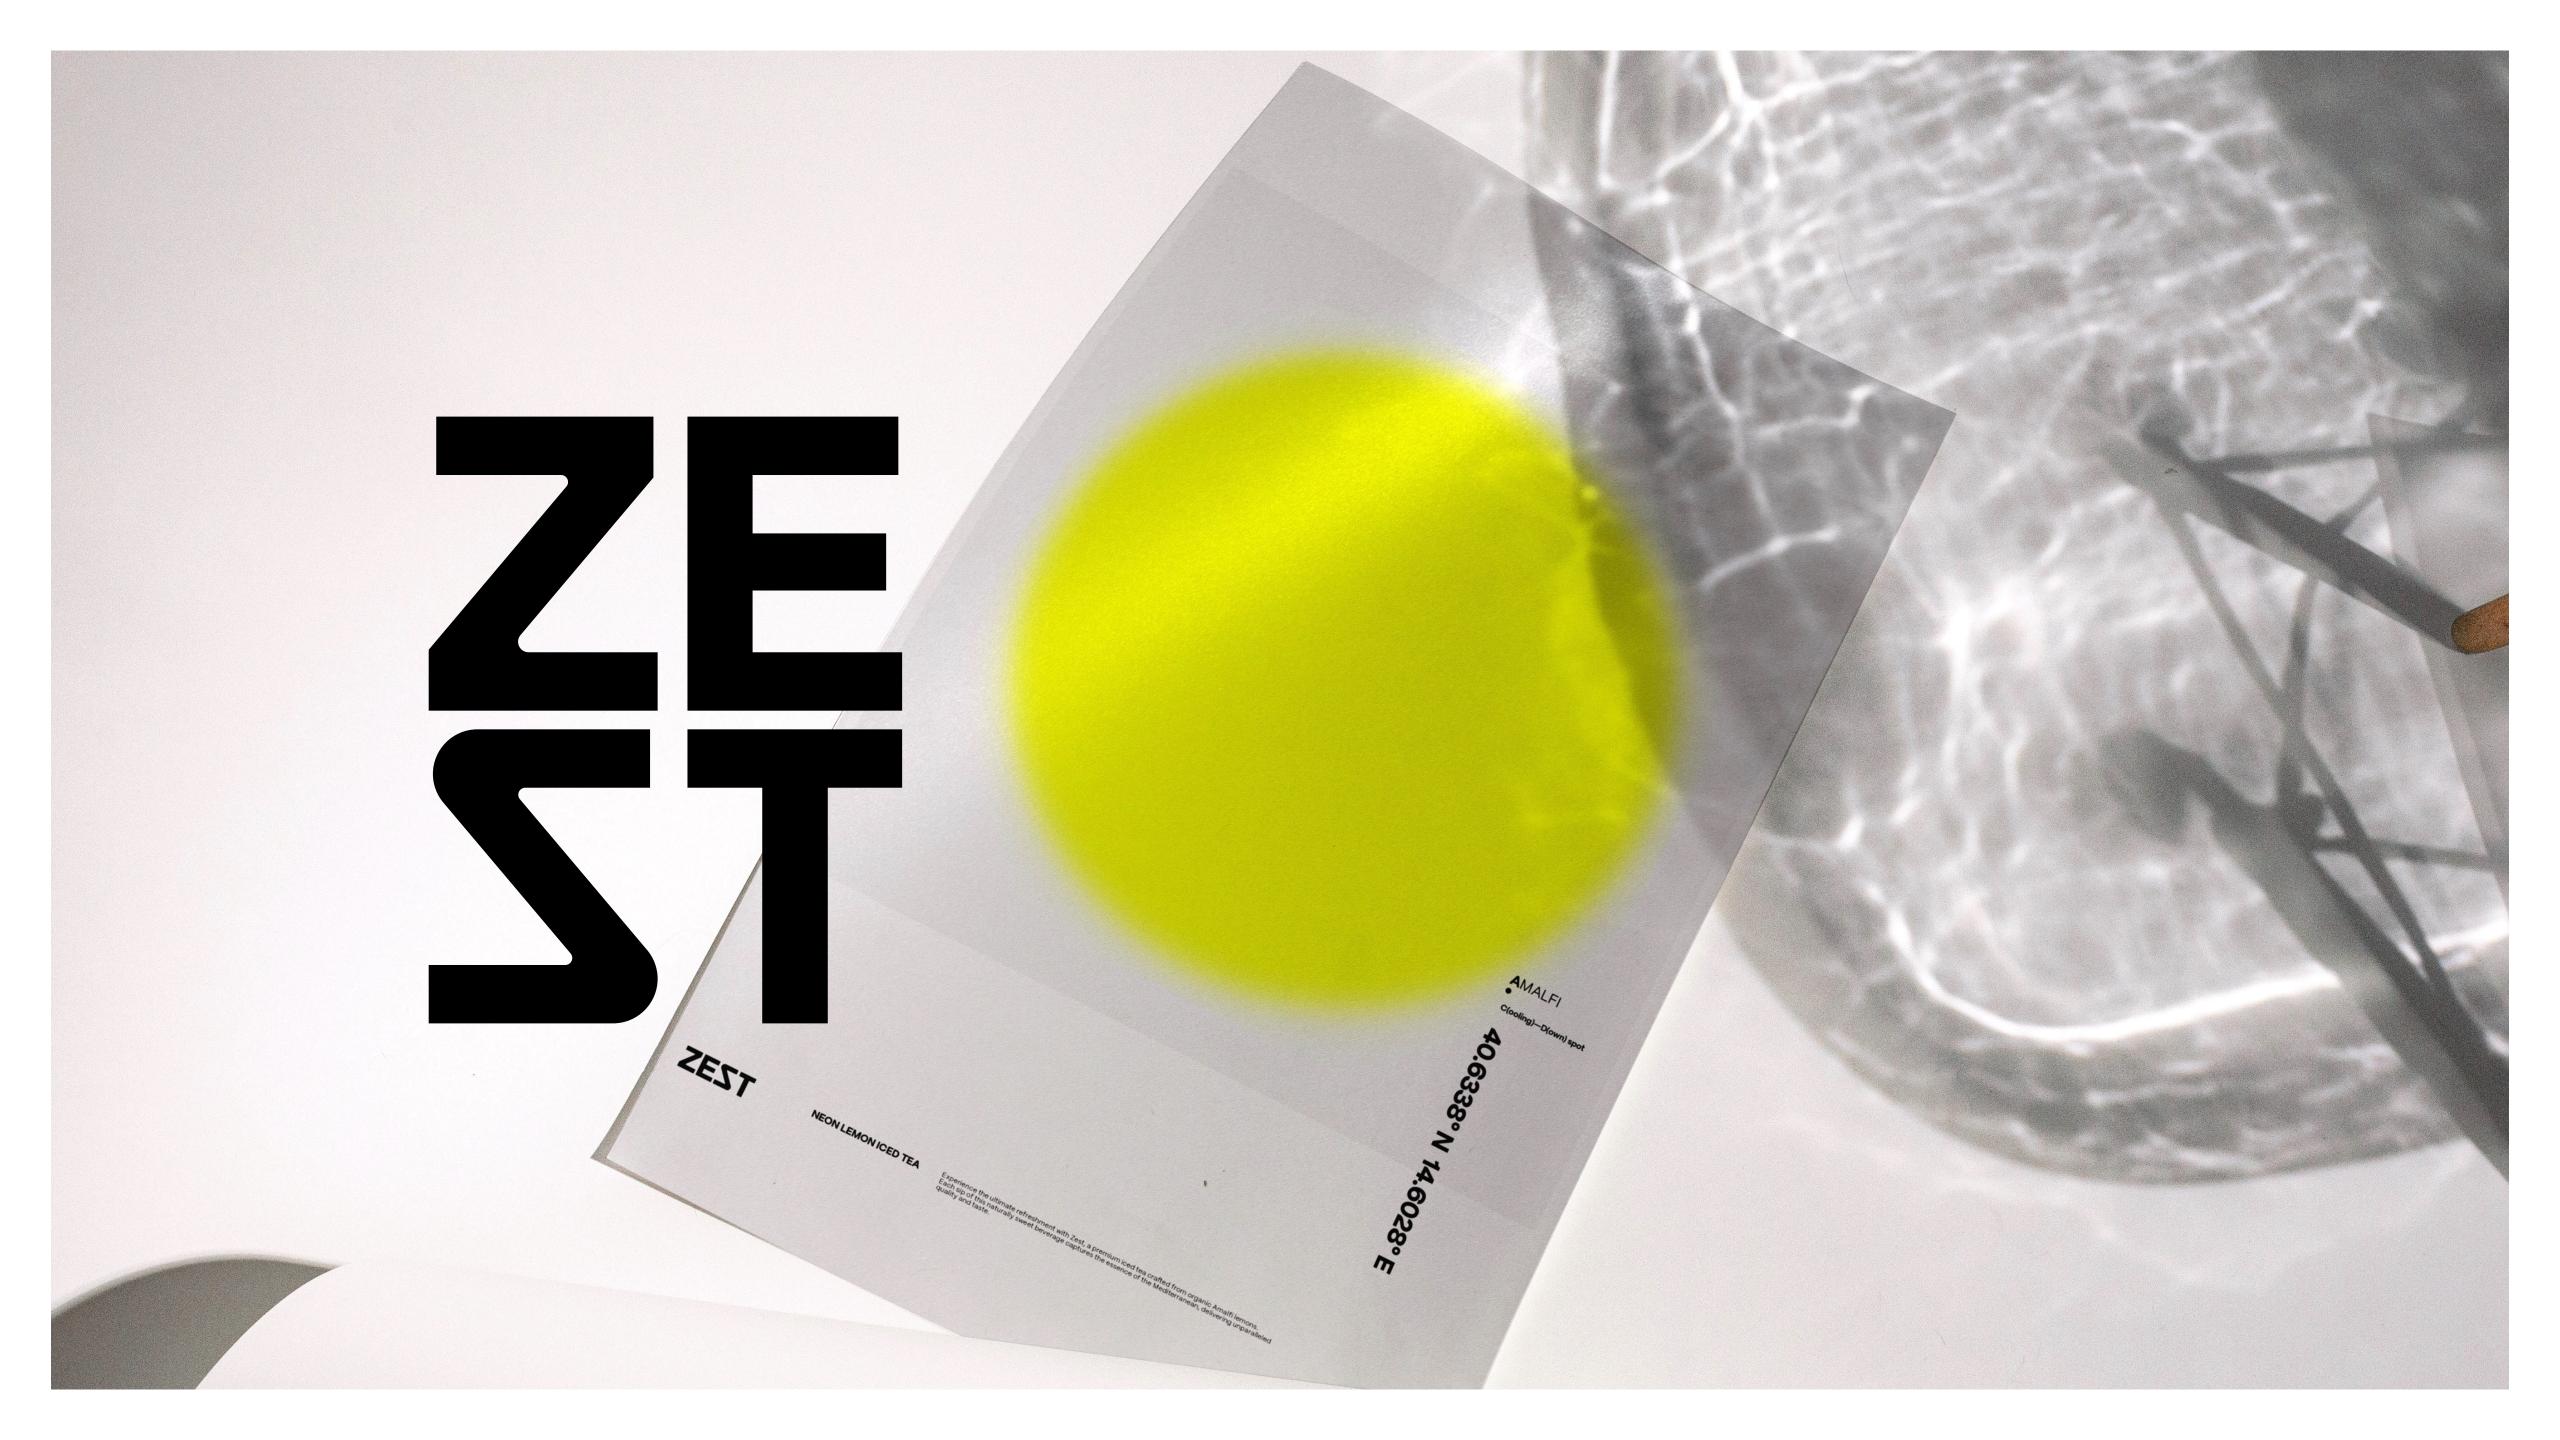

## A new ice tea brand

Zest is an incredibly refreshing ice tea that's made from organic lemons straight from Amalfi. This naturally sweet soft drink can be ordered at Europe's finest cafes and restaurants.

Brand Values: Refreshing, High quality, Elevated

Details: Brand identity, Logo, Bottle design, Packaging design, Brand motion

**A**MALFI

40.6338° N 14.6028° E

**A**MALFI

**A**MALFI

40.6338° N 14.6028° E C(ooling)—D(own) spot ZE

40.6338° N 14.6028° E C(ooling)—D(own) spot NEON LEMON ICED TEA

Made with Real Lemon Zest

No Artificial Preservatives

**Eco-Friendly Packaging** 

Experience the ultimate refreshment with Zest, a premium iced tea crafted from organic Amalfi lemons. Each sip of this naturally sweet beverage captures the essence of the Mediterranean, delivering unparalleled quality and taste.