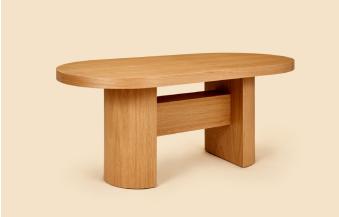

## BELMONT DINING TABLE

plywood, mdf, and 2-ply wood veneer 70L X 35W X 30H

A custom dining table drawing inspiration from both the Brutalist and Memphis design movements. The Belmont Dining Table is comprised of premium quality curved plywood and real wood veneer. It features an oval top set on two half-round pedestals connected by a single truss.