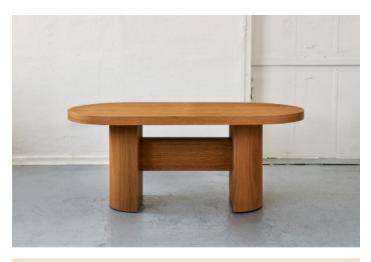

## BELMONT DINING TABLE

plywood, mdf, and 2-ply wood veneer 70L X 35W X 30H

A custom dining table drawing inspiration from both the Brutalist and Memphis design movements. The Belmont Dining Table is comprised of premium quality curved plywood and real wood veneer. It features an oval top set on two half-round pedestals connected by a single truss.