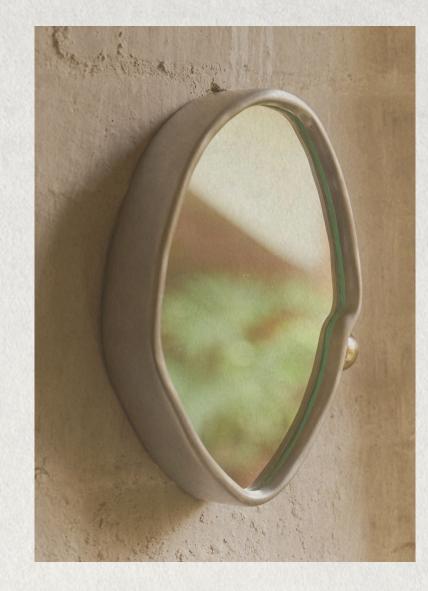

## LOOKING AT YOU MIRROR 3.0

INFO

Looking At you mirrors, explores the subtle power of eye contact in human connection.

In this new version, the mirror features a silver glass insert, offering a clear, undistorted reflection that invites a more immediate and intimate encounter. Each surreal, semi-human form is adorned with cast brass elements—like fragments of jewelery—evoking the unique ways we embellish ourselves and signal identity

**LOOKING AT YOU - MIRROR 3.0** 

WALL MIRROR WITH A HAND-POLISHED CAST ALUMINUM FRAME, SILVER GLASS INSERT, AND DECORATIVE BRASS SPHERE

MATTE WAX FINISH LIMITED EDITIONS 8-10 WEEK LEAD-TIME MADE IN MELBOURNE