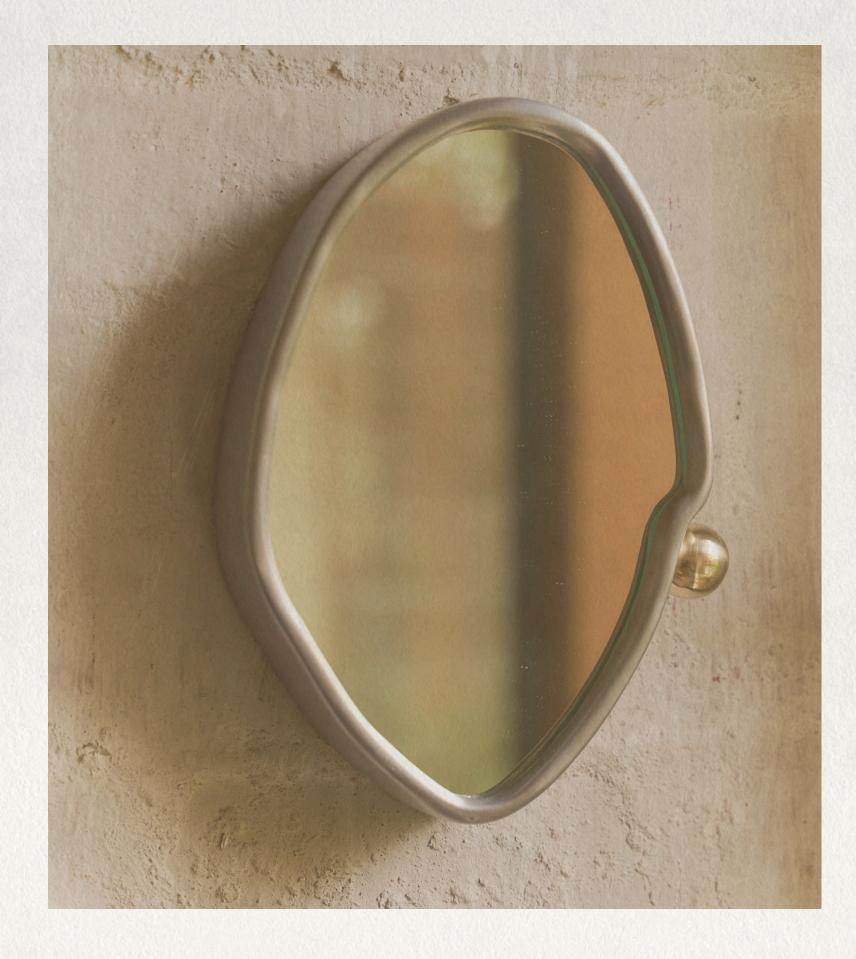

## LOOKING AT YOU MIRROR 3.0

INFO

Looking At you mirrors, explores the subtle power of eye contact in human connection.

In this new version, the mirror features a silver glass insert, offering a clear, undistorted reflection that invites a more immediate and intimate encounter. Each surreal, semi-human form is adorned with cast brass elements—like fragments of jewelery—evoking the unique ways we embellish ourselves and signal identity

**LOOKING AT YOU - MIRROR 3.0** 

WALL MIRROR WITH A HAND-POLISHED CAST ALUMINUM FRAME, SILVER GLASS INSERT, AND DECORATIVE BRASS SPHERE

MATTE WAX FINISH LIMITED EDITIONS 8-10 WEEK LEAD-TIME MADE IN MELBOURNE

THE LOOKING AT YOU MIRROR IS CAST IN SMALL BATCHES FROM ALUMINUM AND BRASS.

THE BRASS SPHERE WILL NATURALLY OXIDISE AND DEVELOP A PATINA OVER TIME. TO RESTORE THE FRAME & ADORNMENT TO ORIGINAL HAND-SANDED FINISH, SIMPLY POLISH WITH BRASSO OR SILVO AND A SOFT CLOTH.