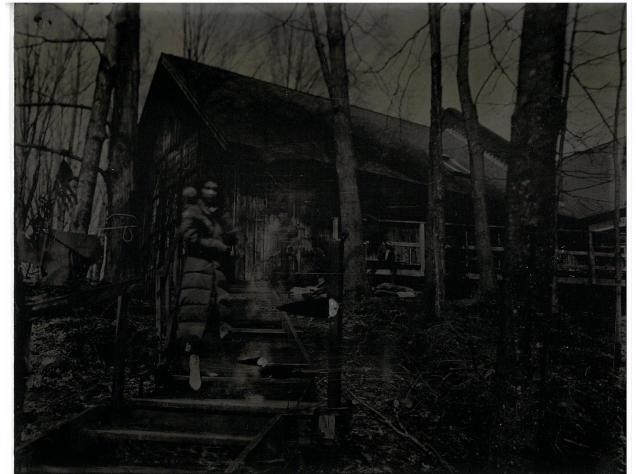

ol during
the 2020 global pandemic

Yining Ge Senior Exhibition Spring 2020 Sponsored by Lynne Weinstein Outside Evaluator: Joan O'Beirne



# My Goals

#### Frederick Scott Archer - 1851



Castle, Kenilworth by Frederick Scott Archer, 1851



Frederick Scott Archer – by Robert Cade, c. 1855

#### Chemicals Used





- Collodion
- Silver Bath
- Developer
- Fixer
- Varnish



#### Cameras I Used





#### **SHUTTER SPEED**







4/23 - F11, 17 sec. Casey and Lynn B

Pouring the Collodion

Dipping into the
Silver Bath

Loading the Negative Carrier





F8, 20 sec.



F16, 8 sec.

F16, 7 sec.







# Troubleshooting





# Close-ups





4/29 F11, 10 sec.

4/15

## Landscapes





4/20 F16, 9 sec.



4/16 4/16



### Portraitures



Emily and Connor, 4/19

Cara Stickney, 4/17 F16, 8 sec.





Allen 5/27 F11, 14 sec.



Althena 4/22 F16, 16 sec.

Allen 5/27 F11, 18 sec.



### Special Thanks

Allen Wu Emily Dixon + Connor O'Neill Isabel Rodriguez

Althena Zhu Gaby Salazar + Jude Steven Chen

Cara Stickney Shane Brennan Joan O'Beirne

Casey + Lynn Brennan Yijia Yu

# Thank You!!!