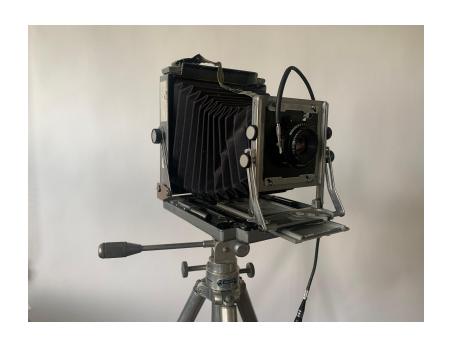

Through the lens:
The Putney School during
the 2020 global pandemic

Yining Ge Senior Exhibition Spring 2020 Sponsored by Lynne Weinstein Outside Evaluator: Joan O'Beirne



# My Goals

#### Frederick Scott Archer - 1851



Castle, Kenilworth by Frederick Scott Archer, 1851



Frederick Scott Archer – by Robert Cade, c. 1855

#### Chemicals Used





- Collodion
- Silver Bath
- Developer
- Fixer
- Varnish



#### Cameras I Used





#### **SHUTTER SPEED**







4/23 - F11, 17 sec. Casey and Lynn B

Pouring the Collodion

Dipping into the
Silver Bath

Loading the Negative Carrier





F8, 20 sec.



F16, 8 sec.

F16, 7 sec.







# Troubleshooting





# Close-ups





4/29 F11, 10 sec.

4/15

## Landscapes





4/20 F16, 9 sec.



4/16 4/16



### Portraitures



Emily and Connor, 4/19

Cara Stickney, 4/17 F16, 8 sec.





Allen 5/27 F11, 14 sec.



Althena 4/22 F16, 16 sec.

Allen 5/27 F11, 18 sec.



### Special Thanks

Allen Wu Emily Dixon + Connor O'Neill Isabel Rodriguez

Althena Zhu Gaby Salazar + Jude Steven Chen

Cara Stickney Shane Brennan Joan O'Beirne

Casey + Lynn Brennan Yijia Yu

# Thank You!!!