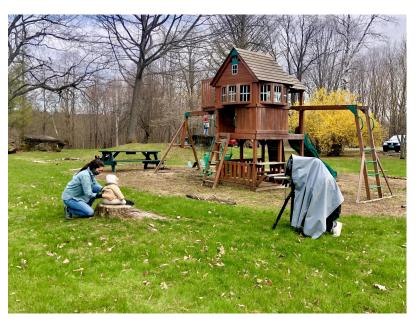

#### **SHUTTER SPEED**

4/23 - F11, 17 sec. Casey and Lynn B

Pouring the Collodion

Dipping into the
Silver Bath

Loading the Negative Carrier

F8, 20 sec.

F16, 8 sec.

F16, 7 sec.

### Portraitures

Emily and Connor, 4/19

Cara Stickney, 4/17 F16, 8 sec.

Allen 5/27 F11, 14 sec.

Althena 4/22 F16, 16 sec.

Allen 5/27 F11, 18 sec.