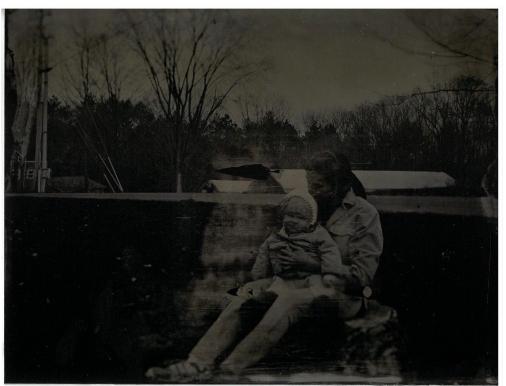

#### **SHUTTER SPEED**

4/23 - F11, 17 sec. Casey and Lynn B

Pouring the Collodion

Dipping into the
Silver Bath

Loading the Negative Carrier

F8, 20 sec.

F16, 8 sec.

F16, 7 sec.

### Portraitures

Emily and Connor, 4/19

Cara Stickney, 4/17 F16, 8 sec.

Allen 5/27 F11, 14 sec.

Althena 4/22 F16, 16 sec.

Allen 5/27 F11, 18 sec.