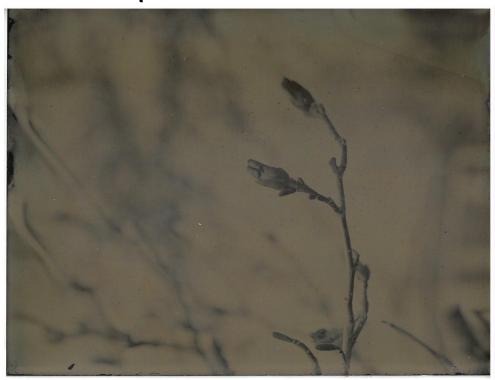

Through the lens:
The Putney School during
the 2020 global pandemic

Yining Ge Senior Exhibition Spring 2020 Sponsored by Lynne Weinstein Outside Evaluator: Joan O'Beirne



# My Goals

#### Frederick Scott Archer - 1851



Castle, Kenilworth by Frederick Scott Archer, 1851



Frederick Scott Archer – by Robert Cade, c. 1855

#### Chemicals Used





- Collodion
- Silver Bath
- Developer
- Fixer
- Varnish



#### Cameras I Used





#### **SHUTTER SPEED**







4/23 - F11, 17 sec. Casey and Lynn B

Pouring the Collodion

Dipping into the
Silver Bath

Loading the Negative Carrier





F8, 20 sec.



F16, 8 sec.

F16, 7 sec.







# Troubleshooting





# Close-ups





4/29 F11, 10 sec.

4/15

## Landscapes





4/20 F16, 9 sec.



4/16 4/16



### Portraitures



Emily and Connor, 4/19

Cara Stickney, 4/17 F16, 8 sec.





Allen 5/27 F11, 14 sec.



Althena 4/22 F16, 16 sec.

Allen 5/27 F11, 18 sec.



### Special Thanks

Allen Wu Emily Dixon + Connor O'Neill Isabel Rodriguez

Althena Zhu Gaby Salazar + Jude Steven Chen

Cara Stickney Shane Brennan Joan O'Beirne

Casey + Lynn Brennan Yijia Yu

# Thank You!!!