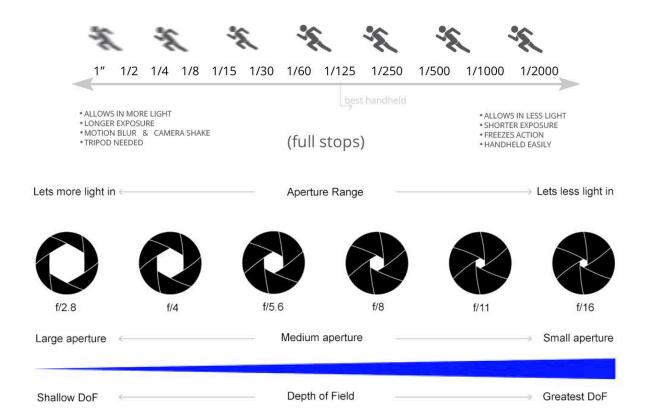

#### **SHUTTER SPEED**

4/23 - F11, 17 sec. Casey and Lynn B

Pouring the Collodion

Dipping into the
Silver Bath

Loading the Negative Carrier

F8, 20 sec.

F16, 8 sec.

F16, 7 sec.