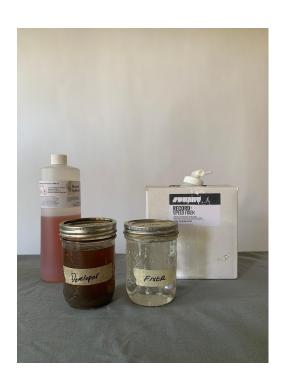

Through the lens:
The Putney School during
the 2020 global pandemic

Yining Ge Senior Exhibition Spring 2020 Sponsored by Lynne Weinstein Outside Evaluator: Joan O'Beirne



# My Goals

#### Frederick Scott Archer - 1851



Castle, Kenilworth by Frederick Scott Archer, 1851



Frederick Scott Archer – by Robert Cade, c. 1855

#### Chemicals Used





- Collodion
- Silver Bath
- Developer
- Fixer
- Varnish



#### Cameras I Used





#### **SHUTTER SPEED**







4/23 - F11, 17 sec. Casey and Lynn B

Pouring the Collodion

Dipping into the
Silver Bath

Loading the Negative Carrier





F8, 20 sec.



F16, 8 sec.

F16, 7 sec.







# Troubleshooting





# Close-ups





4/29 F11, 10 sec.

4/15

## Landscapes





4/20 F16, 9 sec.



4/16 4/16



### Portraitures



Emily and Connor, 4/19

Cara Stickney, 4/17 F16, 8 sec.





Allen 5/27 F11, 14 sec.



Althena 4/22 F16, 16 sec.

Allen 5/27 F11, 18 sec.



### Special Thanks

Allen Wu Emily Dixon + Connor O'Neill Isabel Rodriguez

Althena Zhu Gaby Salazar + Jude Steven Chen

Cara Stickney Shane Brennan Joan O'Beirne

Casey + Lynn Brennan Yijia Yu

# Thank You!!!