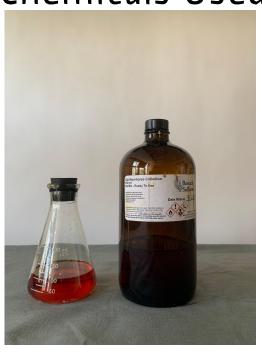

Through the lens:
The Putney School during
the 2020 global pandemic

Yining Ge Senior Exhibition Spring 2020 Sponsored by Lynne Weinstein Outside Evaluator: Joan O'Beirne



# My Goals

#### Frederick Scott Archer - 1851



Castle, Kenilworth by Frederick Scott Archer, 1851



Frederick Scott Archer – by Robert Cade, c. 1855

#### Chemicals Used





- Collodion
- Silver Bath
- Developer
- Fixer
- Varnish



#### Cameras I Used





#### **SHUTTER SPEED**







4/23 - F11, 17 sec. Casey and Lynn B

Pouring the Collodion

Dipping into the
Silver Bath

Loading the Negative Carrier





F8, 20 sec.



F16, 8 sec.

F16, 7 sec.







# Troubleshooting





# Close-ups





4/29 F11, 10 sec.

4/15

## Landscapes





4/20 F16, 9 sec.



4/16 4/16



### Portraitures



Emily and Connor, 4/19

Cara Stickney, 4/17 F16, 8 sec.





Allen 5/27 F11, 14 sec.



Althena 4/22 F16, 16 sec.

Allen 5/27 F11, 18 sec.



### Special Thanks

Allen Wu Emily Dixon + Connor O'Neill Isabel Rodriguez

Althena Zhu Gaby Salazar + Jude Steven Chen

Cara Stickney Shane Brennan Joan O'Beirne

Casey + Lynn Brennan Yijia Yu

# Thank You!!!