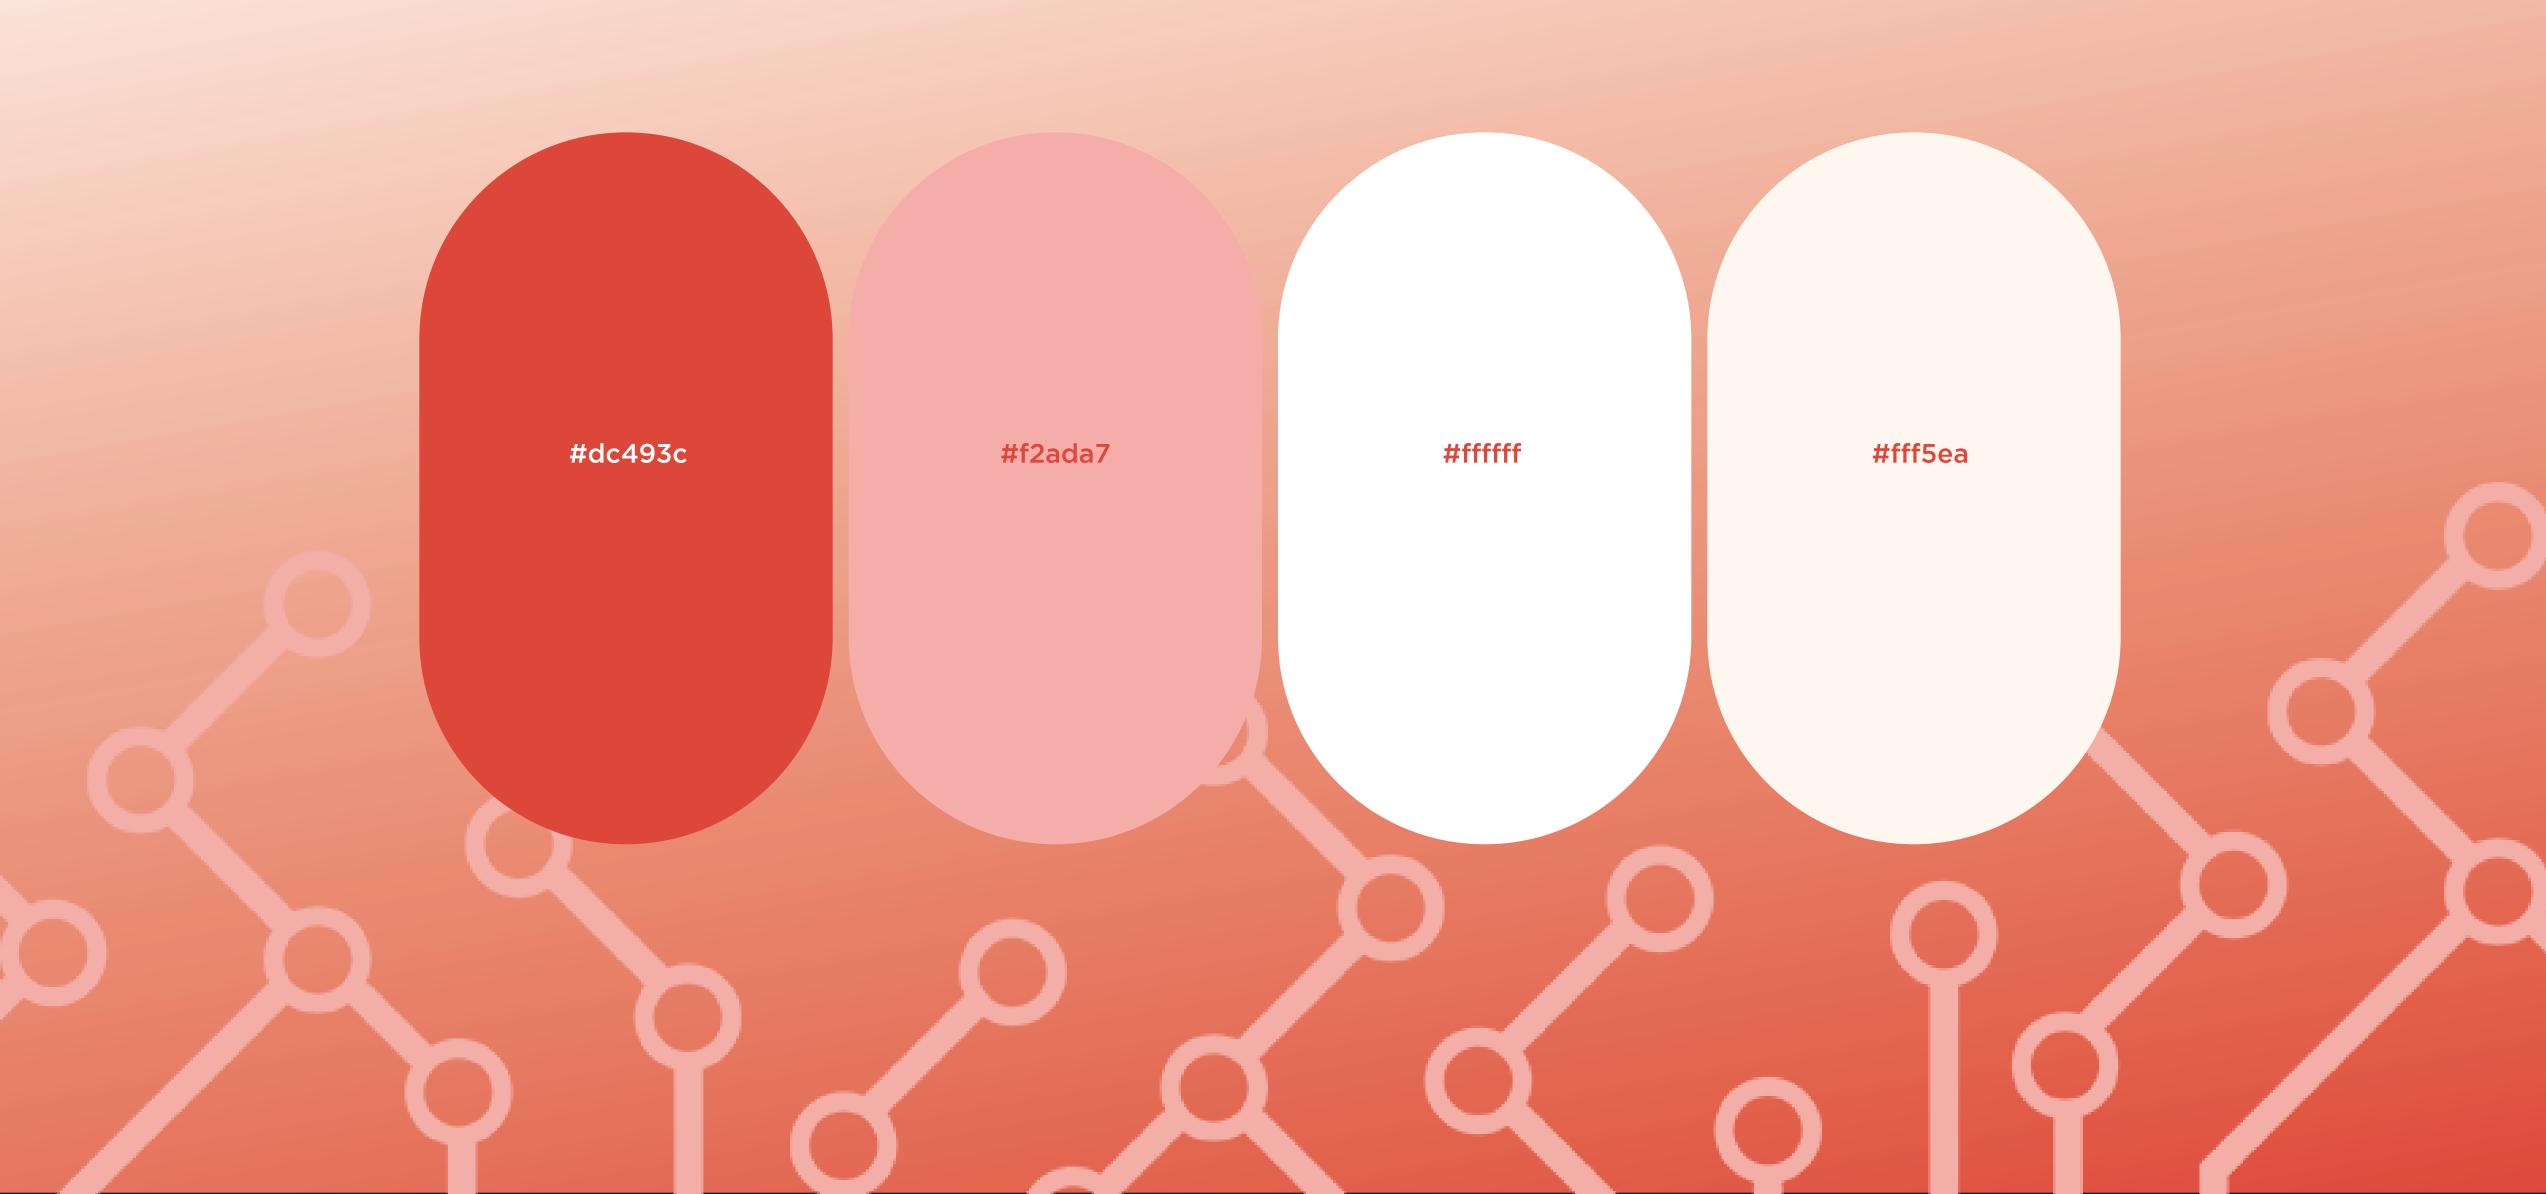

s designed to cater specifically to students at Mississippi State University. This innovative app integrates advanced artificial intelligence to provide a personalized and efficient chat experience. We set out to infuse BarkPlug's brand identity with a sense of enjoyment while paying homage to the world of technology. Moreover, our intention was to instill a profound sense of community, and to achieve this, we crafted our logo inspired by the iconic drill field on campus where many students forge meaningful connections.

### Overview





**Drill Field** Heart of Campus





**Circuit Board** Technology & Connection



### Logo Building Blocks



Final Logo Connecting Students











**Final Iteration** 

### Logo Process



### **Second Iteration**







### Logo Variations











### **Color Palette**



# Montserrat Alternates (Regular) ABCDEFGHIJKLMNOPQRSTUVWXYZ!" @ # \$ % & \*()Montserrat Alternates Semibold ABCDEFGHIJKLMNOPQRSTUVWXYZ!" @ # \$ % & \*()

### Typography





### Iconography





### Desktop Mockup







### Mobile Mockup









### **Social Media Assets**







### **Social Media Assets**





## **Simulation Video**