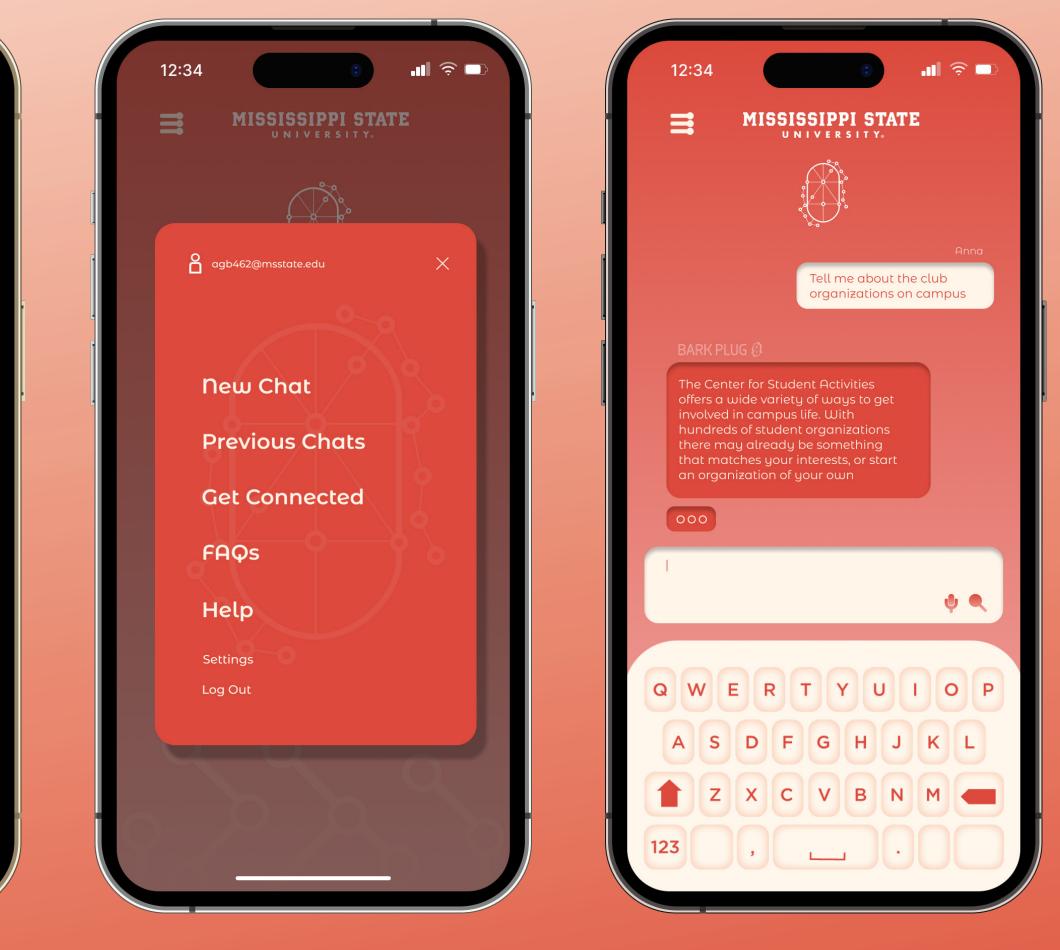

ent while paying homage to the world of technology. Moreover, our intention was to instill a profound sense of community, and to achieve this, we crafted our logo inspired by the iconic drill field on campus where many students forge meaningful connections.

### Overview





**Drill Field** Heart of Campus





**Circuit Board** Technology & Connection



### Logo Building Blocks



Final Logo Connecting Students











**Final Iteration** 

### Logo Process



### **Second Iteration**







### Logo Variations











### **Color Palette**



# Montserrat Alternates (Regular) ABCDEFGHIJKLMNOPQRSTUVWXYZ!" @ # \$ % & \*()Montserrat Alternates Semibold ABCDEFGHIJKLMNOPQRSTUVWXYZ!" @ # \$ % & \*()

### Typography





### Iconography





### Desktop Mockup







### Mobile Mockup









### **Social Media Assets**







### **Social Media Assets**





## **Simulation Video**