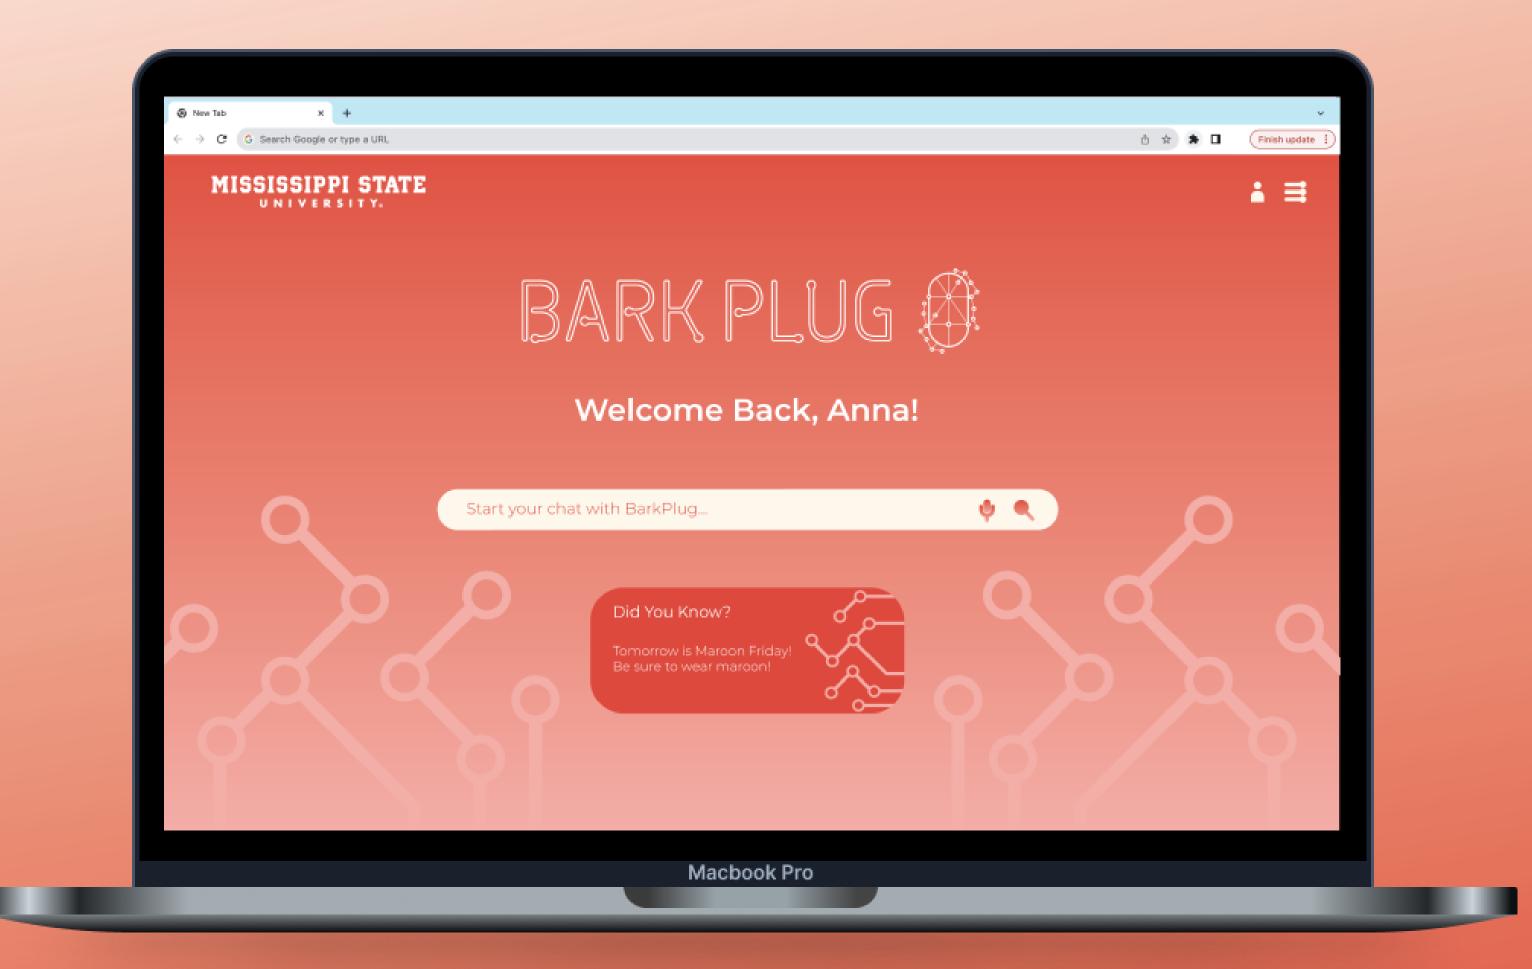

arkPlug's brand identity with a sense of enjoyment while paying homage to the world of technology. Moreover, our intention was to instill a profound sense of community, and to achieve this, we crafted our logo inspired by the iconic drill field on campus where many students forge meaningful connections.

### Overview





**Drill Field** Heart of Campus





**Circuit Board** Technology & Connection



### Logo Building Blocks



Final Logo Connecting Students











**Final Iteration** 

### Logo Process



### **Second Iteration**







### Logo Variations











### **Color Palette**



# Montserrat Alternates (Regular) ABCDEFGHIJKLMNOPQRSTUVWXYZ!" @ # \$ % & \*()Montserrat Alternates Semibold ABCDEFGHIJKLMNOPQRSTUVWXYZ!" @ # \$ % & \*()

### Typography





### Iconography





### Desktop Mockup







### Mobile Mockup









### **Social Media Assets**







### **Social Media Assets**





## **Simulation Video**