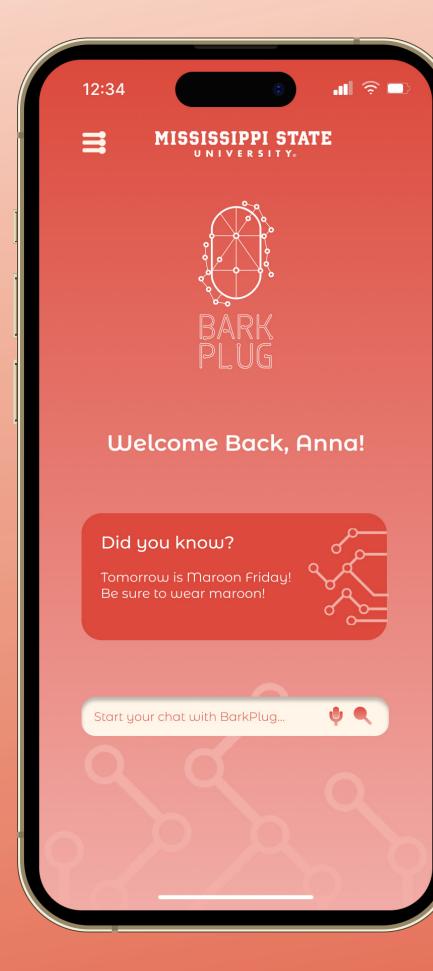

ith a sense of enjoyment while paying homage to the world of technology. Moreover, our intention was to instill a profound sense of community, and to achieve this, we crafted our logo inspired by the iconic drill field on campus where many students forge meaningful connections.

### Overview





**Drill Field** Heart of Campus





**Circuit Board** Technology & Connection



### Logo Building Blocks



Final Logo Connecting Students











**Final Iteration** 

### Logo Process



### **Second Iteration**







### Logo Variations











### **Color Palette**



# Montserrat Alternates (Regular) ABCDEFGHIJKLMNOPQRSTUVWXYZ!" @ # \$ % & \*()Montserrat Alternates Semibold ABCDEFGHIJKLMNOPQRSTUVWXYZ!" @ # \$ % & \*()

### Typography





### Iconography





### Desktop Mockup







### Mobile Mockup









### **Social Media Assets**







### **Social Media Assets**





## **Simulation Video**