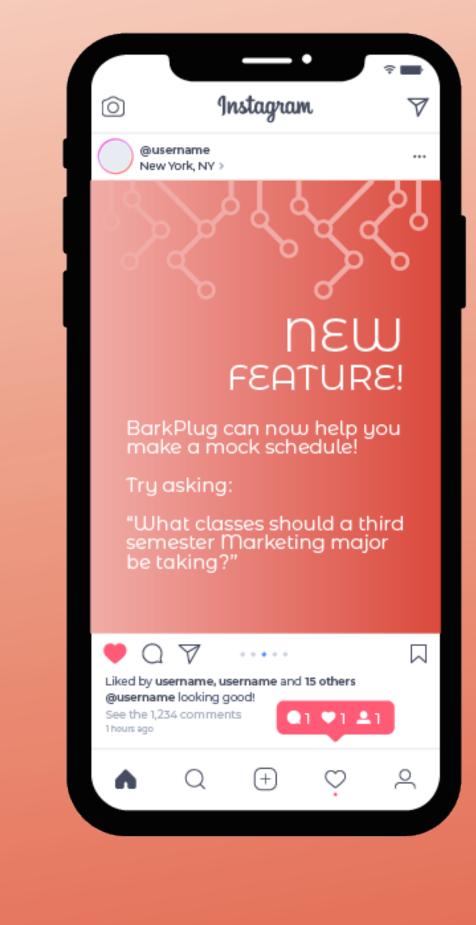

ile paying homage to the world of technology. Moreover, our intention was to instill a profound sense of community, and to achieve this, we crafted our logo inspired by the iconic drill field on campus where many students forge meaningful connections.

### Overview





**Drill Field** Heart of Campus





**Circuit Board** Technology & Connection



### Logo Building Blocks



Final Logo Connecting Students











**Final Iteration** 

### Logo Process



### **Second Iteration**







### Logo Variations











### **Color Palette**



# Montserrat Alternates (Regular) ABCDEFGHIJKLMNOPQRSTUVWXYZ!" @ # \$ % & \*()Montserrat Alternates Semibold ABCDEFGHIJKLMNOPQRSTUVWXYZ!" @ # \$ % & \*()

### Typography





### Iconography





### Desktop Mockup







### Mobile Mockup









### **Social Media Assets**







### **Social Media Assets**





## **Simulation Video**