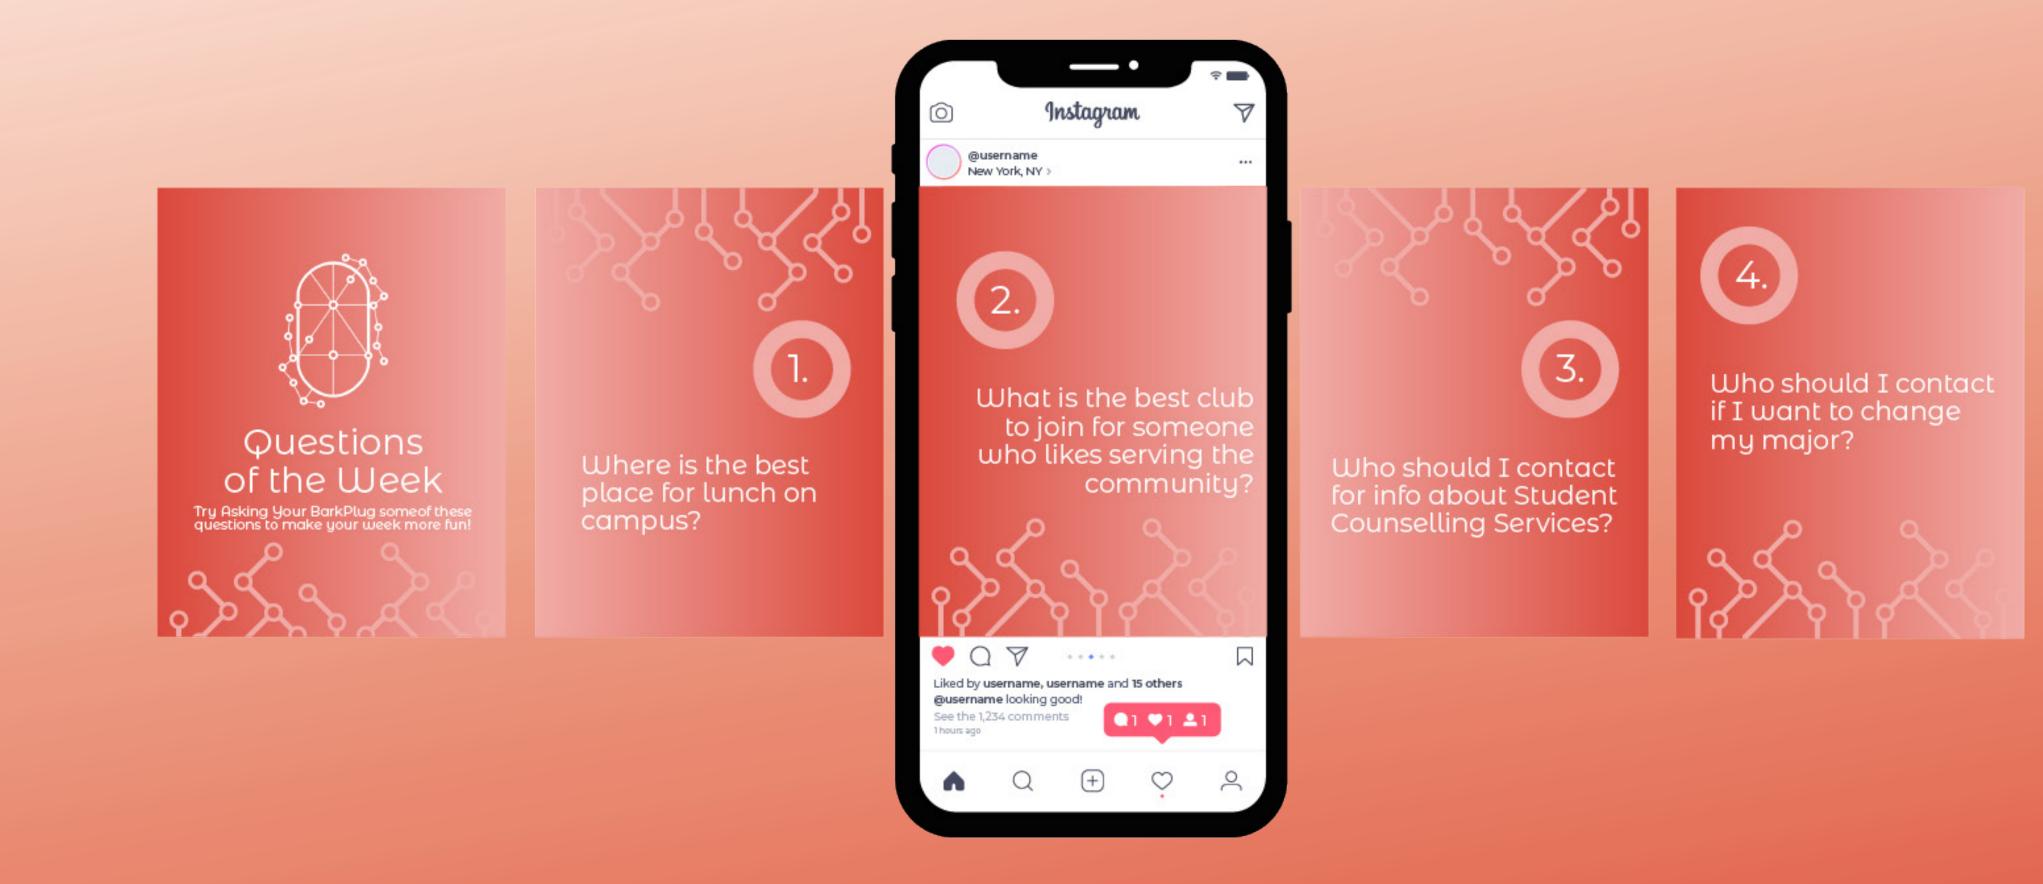

echnology. Moreover, our intention was to instill a profound sense of community, and to achieve this, we crafted our logo inspired by the iconic drill field on campus where many students forge meaningful connections.

### Overview





**Drill Field** Heart of Campus





**Circuit Board** Technology & Connection



### Logo Building Blocks



Final Logo Connecting Students











**Final Iteration** 

### Logo Process



### **Second Iteration**







### Logo Variations











### **Color Palette**



# Montserrat Alternates (Regular) ABCDEFGHIJKLMNOPQRSTUVWXYZ!" @ # \$ % & \*()Montserrat Alternates Semibold ABCDEFGHIJKLMNOPQRSTUVWXYZ!" @ # \$ % & \*()

### Typography





### Iconography





### Desktop Mockup







### Mobile Mockup









### **Social Media Assets**







### **Social Media Assets**





## **Simulation Video**