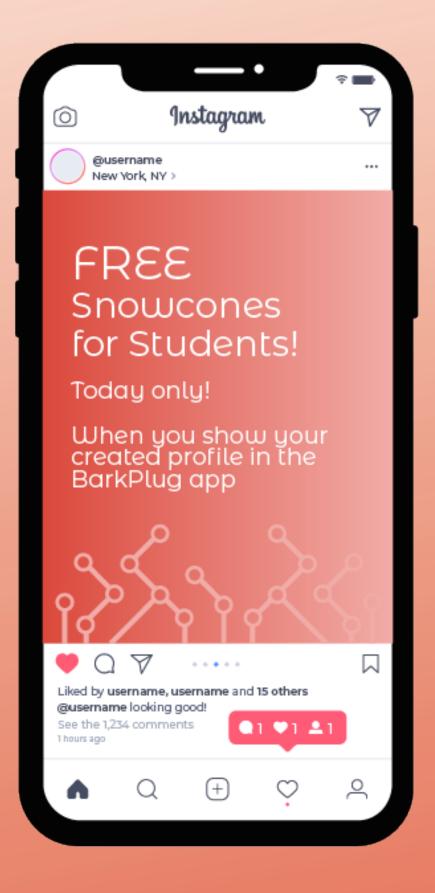

while paying homage to the world of technology. Moreover, our intention was to instill a profound sense of community, and to achieve this, we crafted our logo inspired by the iconic drill field on campus where many students forge meaningful connections.

### Overview





**Drill Field** Heart of Campus





**Circuit Board** Technology & Connection



### Logo Building Blocks



Final Logo Connecting Students











**Final Iteration** 

### Logo Process



### **Second Iteration**







### Logo Variations











### **Color Palette**



# Montserrat Alternates (Regular) ABCDEFGHIJKLMNOPQRSTUVWXYZ!" @ # \$ % & \*()Montserrat Alternates Semibold ABCDEFGHIJKLMNOPQRSTUVWXYZ!" @ # \$ % & \*()

### Typography





### Iconography





### Desktop Mockup







### Mobile Mockup









### **Social Media Assets**







### **Social Media Assets**





## **Simulation Video**