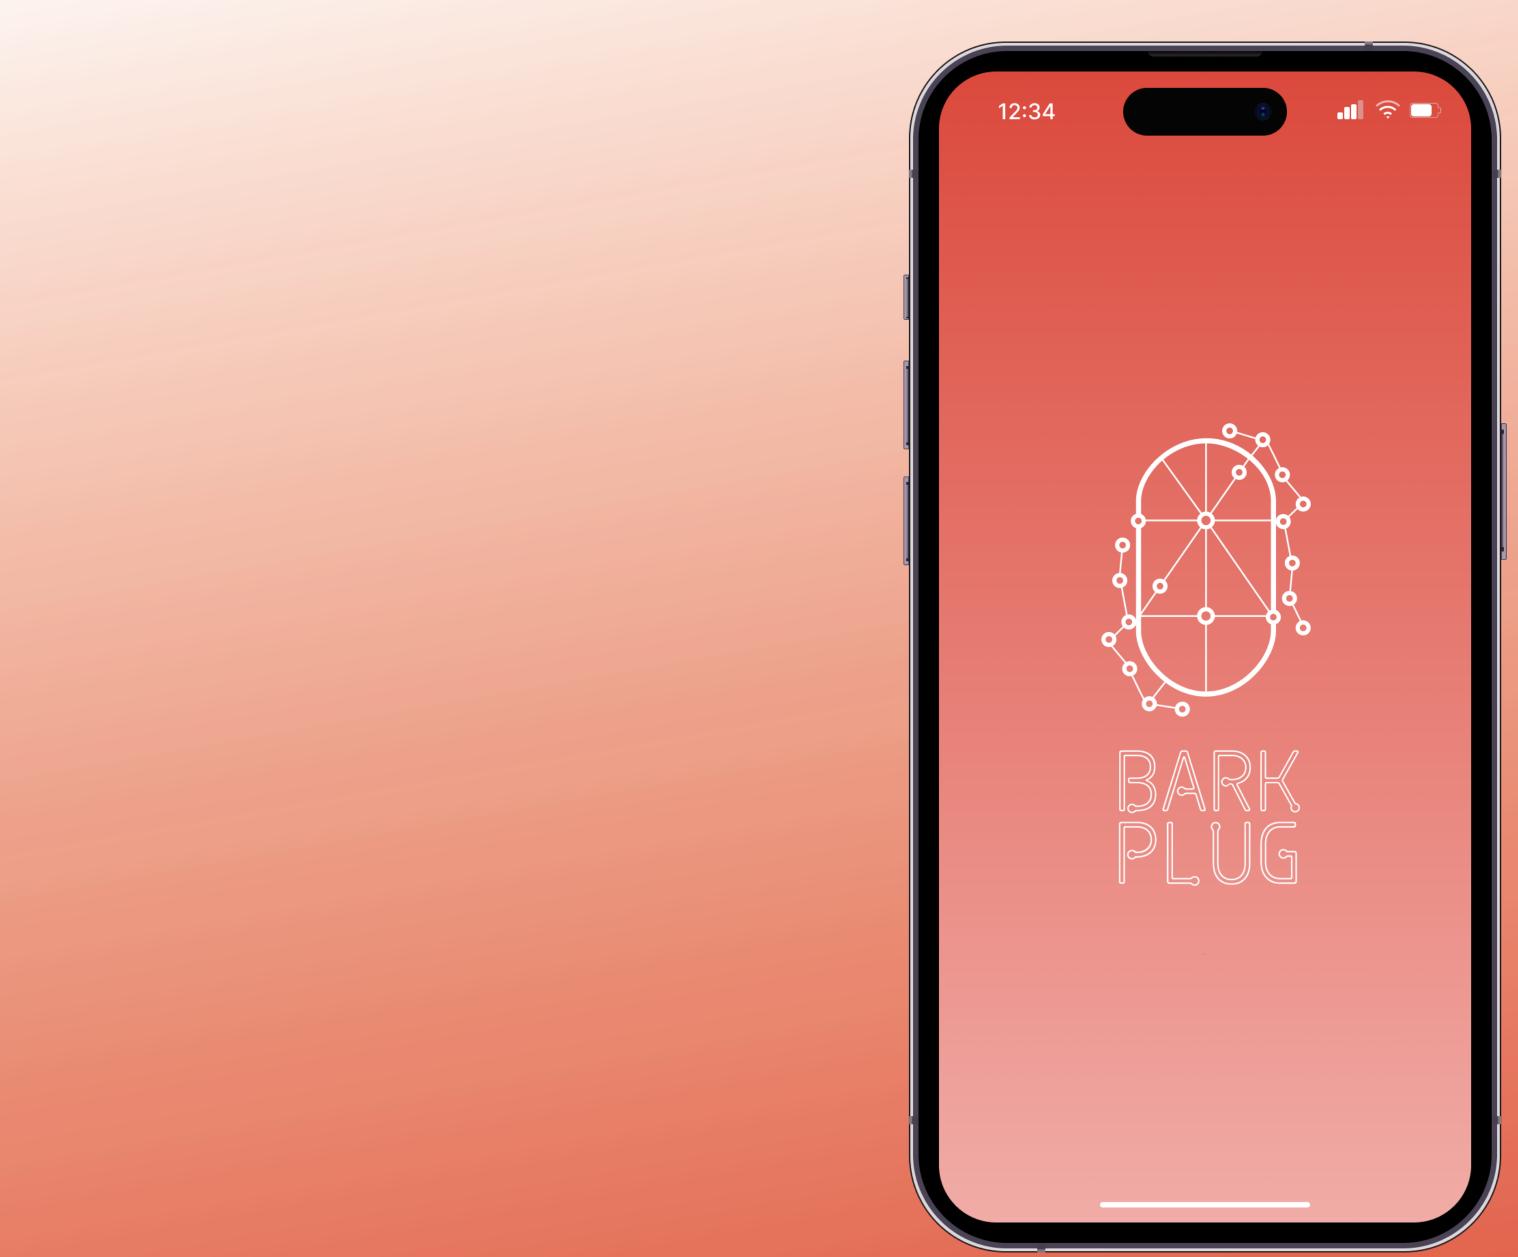

n was to instill a profound sense of community, and to achieve this, we crafted our logo inspired by the iconic drill field on campus where many students forge meaningful connections.

### Overview





**Drill Field** Heart of Campus





**Circuit Board** Technology & Connection



### Logo Building Blocks



Final Logo Connecting Students











**Final Iteration** 

### Logo Process



### **Second Iteration**







### Logo Variations











### **Color Palette**



# Montserrat Alternates (Regular) ABCDEFGHIJKLMNOPQRSTUVWXYZ!" @ # \$ % & \*()Montserrat Alternates Semibold ABCDEFGHIJKLMNOPQRSTUVWXYZ!" @ # \$ % & \*()

### Typography





### Iconography





### Desktop Mockup







### Mobile Mockup









### **Social Media Assets**







### **Social Media Assets**





## **Simulation Video**