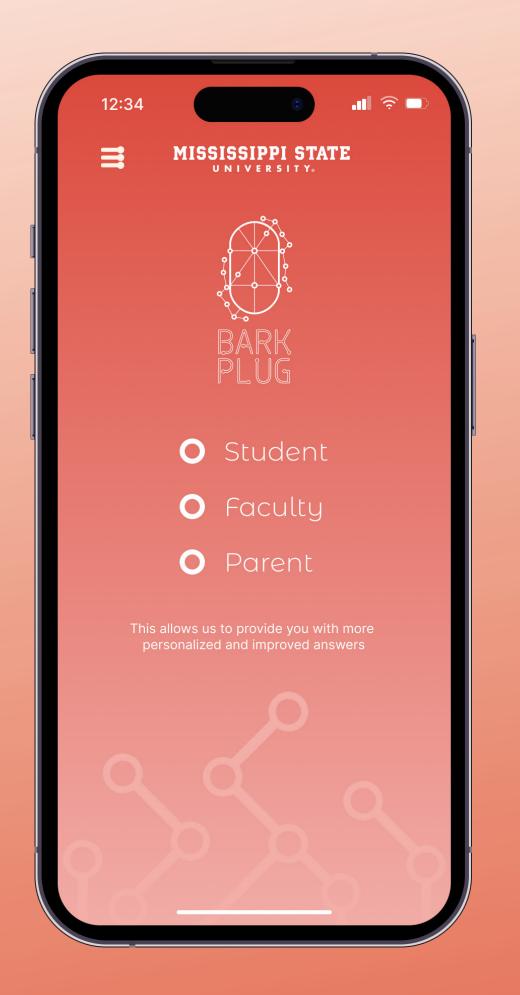

with a sense of enjoyment while paying homage to the world of technology. Moreover, our intention was to instill a profound sense of community, and to achieve this, we crafted our logo inspired by the iconic drill field on campus where many students forge meaningful connections.

### Overview





**Drill Field** Heart of Campus





**Circuit Board** Technology & Connection



### Logo Building Blocks



Final Logo Connecting Students











**Final Iteration** 

### Logo Process



### **Second Iteration**







### Logo Variations











### **Color Palette**



# Montserrat Alternates (Regular) ABCDEFGHIJKLMNOPQRSTUVWXYZ!" @ # \$ % & \*()Montserrat Alternates Semibold ABCDEFGHIJKLMNOPQRSTUVWXYZ!" @ # \$ % & \*()

### Typography





### Iconography





### Desktop Mockup







### Mobile Mockup









### **Social Media Assets**







### **Social Media Assets**





## **Simulation Video**