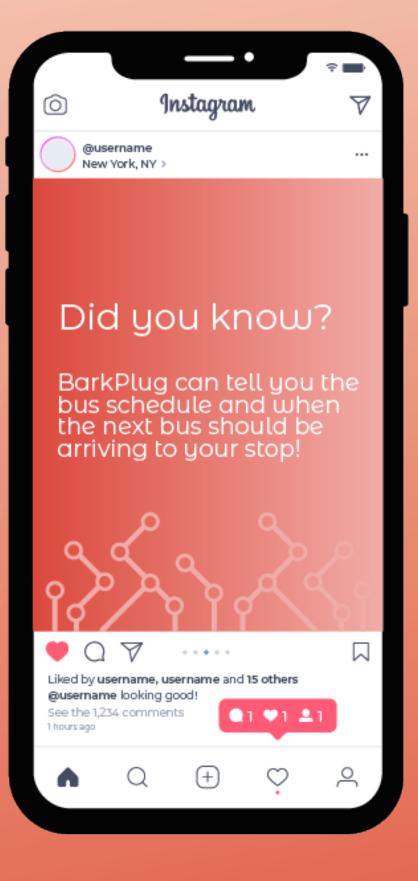

of technology. Moreover, our intention was to instill a profound sense of community, and to achieve this, we crafted our logo inspired by the iconic drill field on campus where many students forge meaningful connections.

### Overview





**Drill Field** Heart of Campus





**Circuit Board** Technology & Connection



### Logo Building Blocks



Final Logo Connecting Students











**Final Iteration** 

### Logo Process



### **Second Iteration**







### Logo Variations











### **Color Palette**



# Montserrat Alternates (Regular) ABCDEFGHIJKLMNOPQRSTUVWXYZ!" @ # \$ % & \*()Montserrat Alternates Semibold ABCDEFGHIJKLMNOPQRSTUVWXYZ!" @ # \$ % & \*()

### Typography





### Iconography





### Desktop Mockup







### Mobile Mockup









### **Social Media Assets**







### **Social Media Assets**





## **Simulation Video**