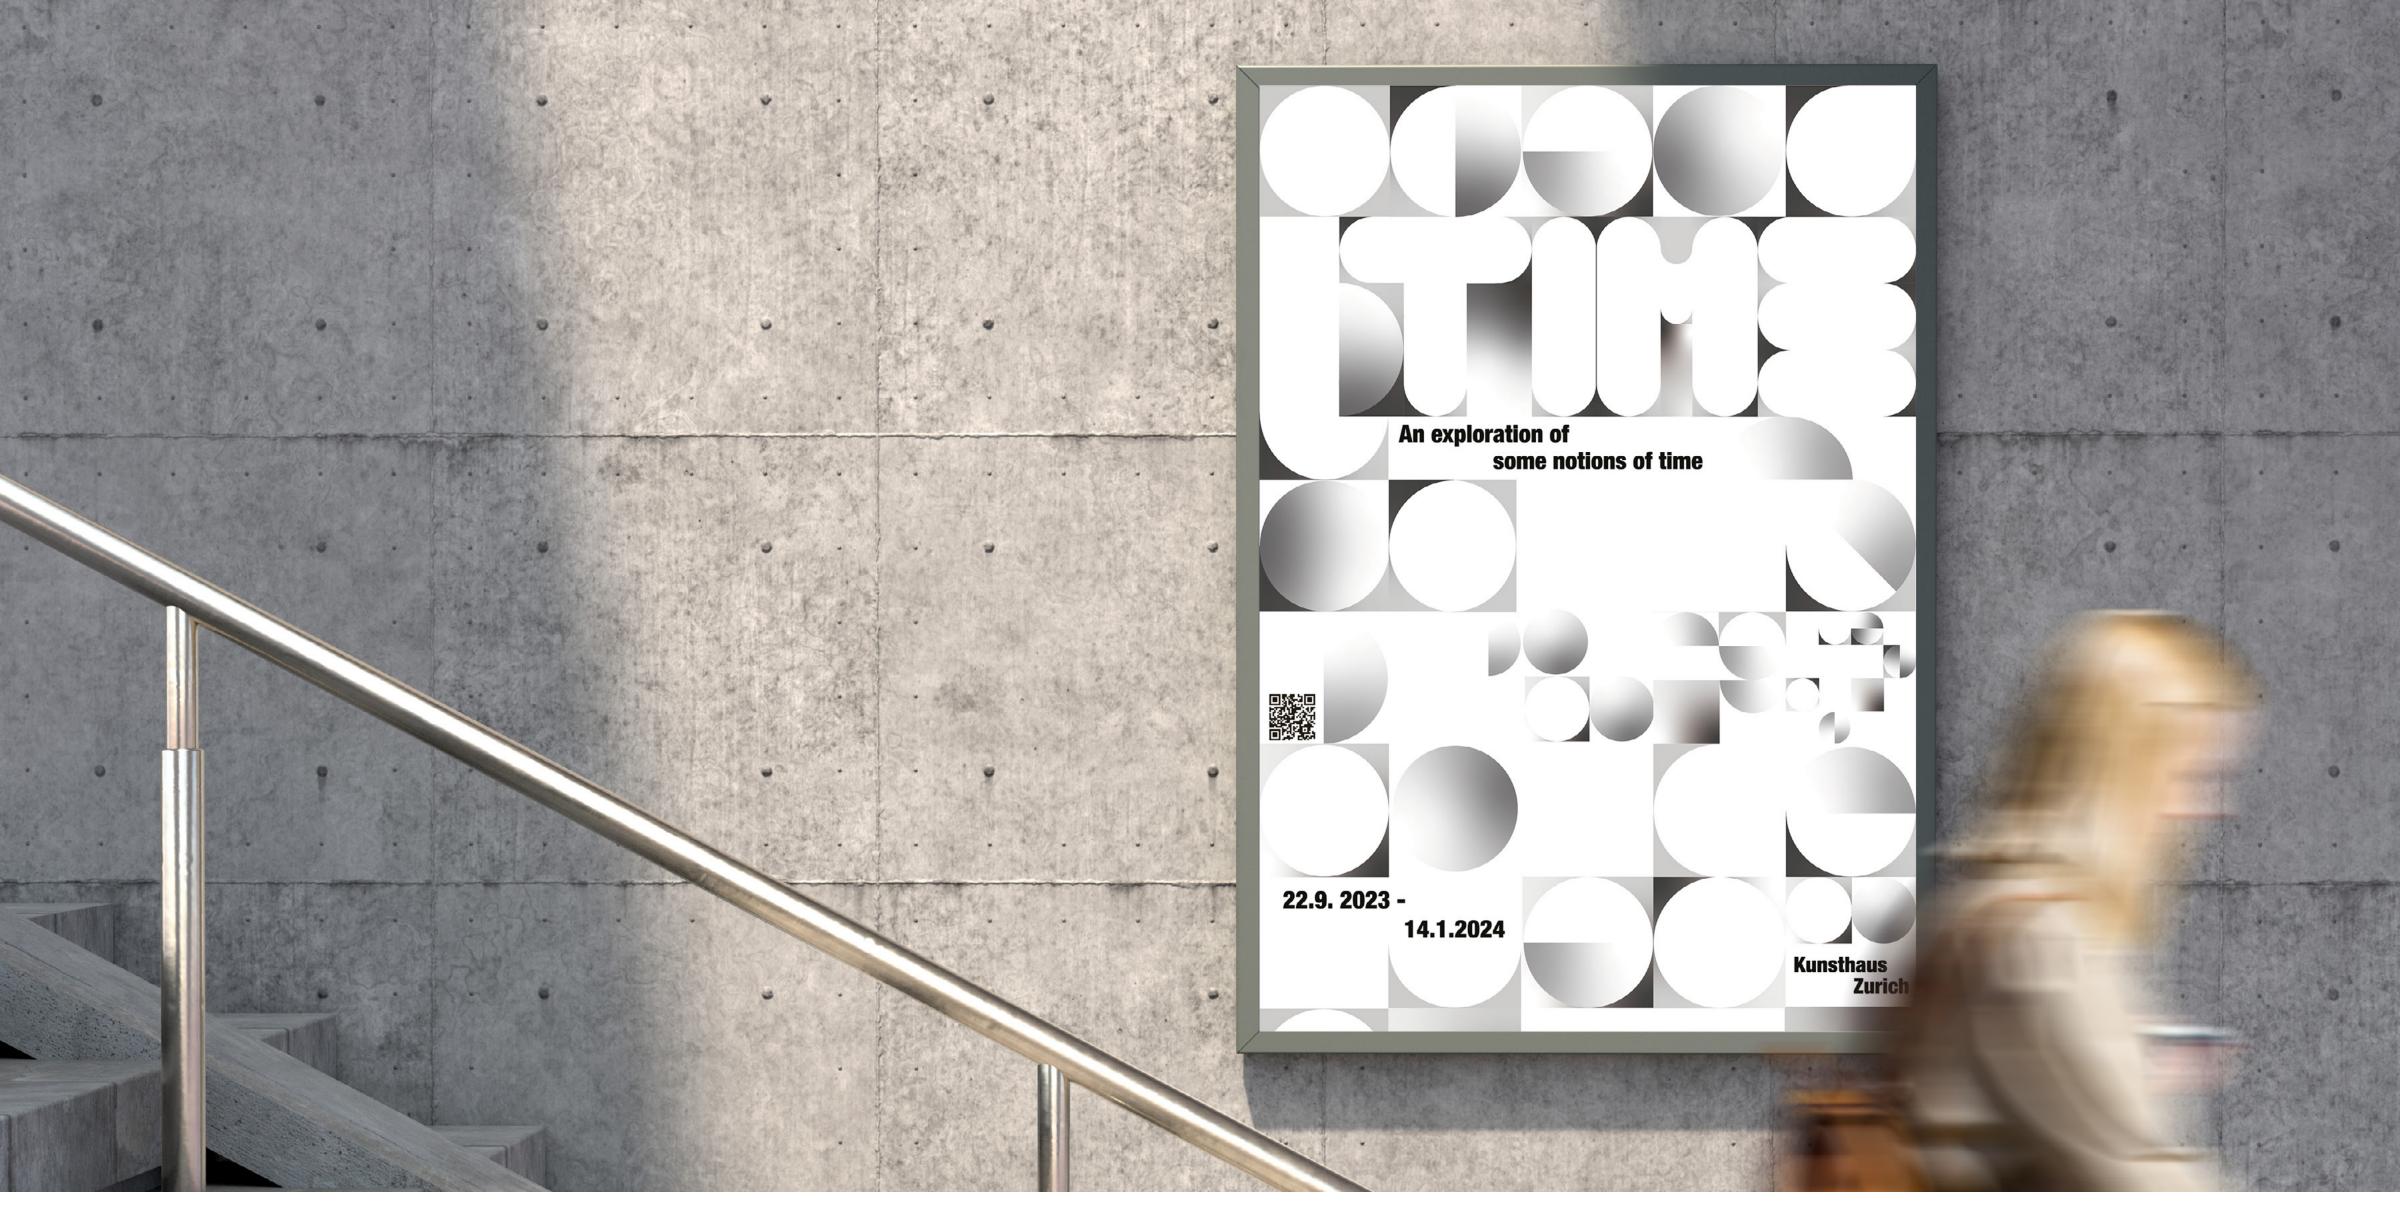

# Time (AR Poster)

If you scan the QR code, you can see the AR poster moving on top of the poster.

F4 (128 x 90.5 cm), Digital Print, 2023 Instructor: Ted Davis, Martin Golombek

This is a virtual exhibition poster with the theme of 'time'. The passing of time is like a gradient of color that seems to have a beginning and an end but is infinite. The movement of the shapes and the grayscale gradation color palette make to feel about the relativity of time.