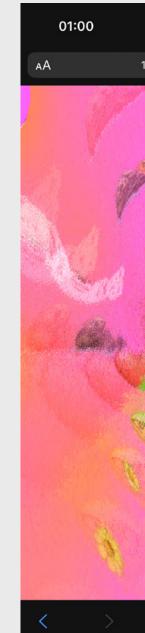

Cool App

https://vimeo.com/1025987813

Application, Creative Coding (Hydra, p5.js), 2024 Instructor: Olivia Jack

A fun, random app with a single, simple function: when you touch the screen random emojis are generated and float around with a complementary-colored shadow behind each one.

# Graphic variation in App Contents