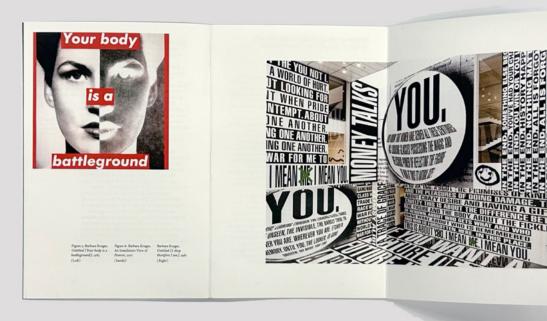

# 582 York Road London EC73 8XK 9930 Rockwell NY 10024

16pt Barbara Kruger is an American feminist conceptual artist and photographer. Through her combines photography and text, she is characterized by criticism of existing art and resista power, especially social prejudice under male domination.

ТОУОТА Gender identity of typefaces that vary with context: In a case study of Barbara Kruge Panasonic Pigner L. S. 3: Logo of TOTODA, Pana-sonic and Lufthansa Pigner 4: Helvetica Neue Ulmilight, Helvetica Neue Bold 🕑 Lufthansa Feminine Masculine