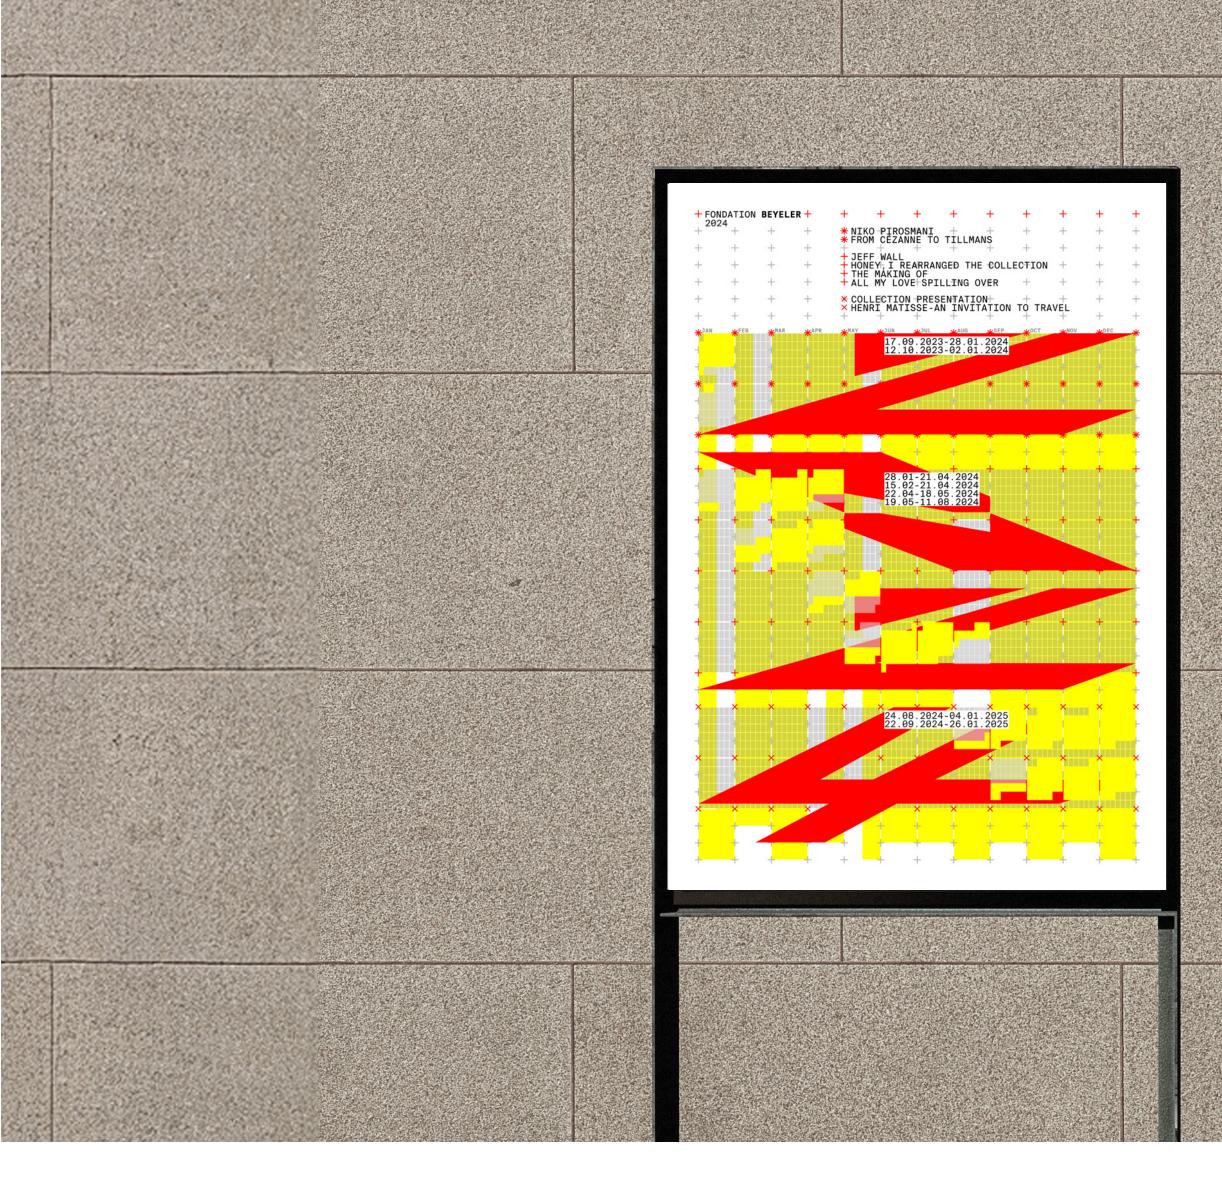

# Selected Works

Fondation Beyeler Identity Rebranding

Art museum identities often prioritize artwork over design, but this branding project balances both. Fondation Beyeler hosts multiple exhibitions yearly, yet only the main exhibition is typically promoted. To address this, this project introduces annual calendar posters alongside individual exhibition posters, aiming to establish a cohesive visual identity. The layered calendar format makes exhibition details easily accessible and encourages exploration of all exhibitions.

**Overview Annaul Posters - 2024 Version (5 Color Variations)** 