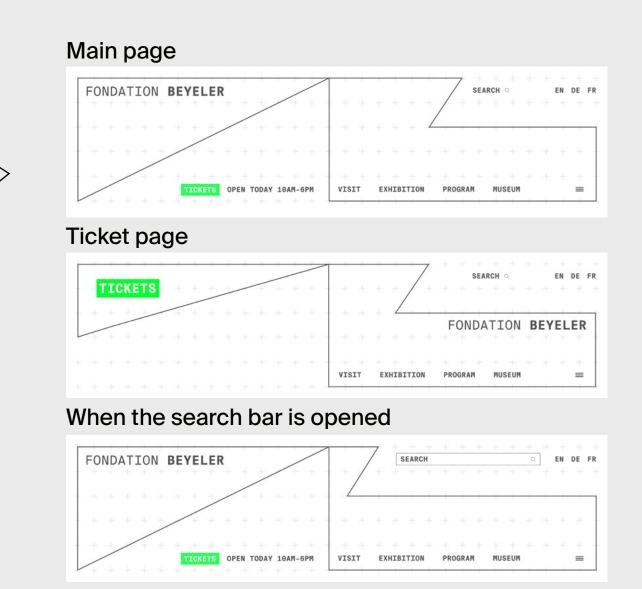

# **Reducing Repetitive Information**

Simplify Navigation and Highlight Key Information

Streamline the submenus and the marquee can be used to highlight the opening hours

EN DE F MUSEUM =

More is more

F4 (128 x 90.5 cm), Digital Print, 2023 Instructor: Leander Eisenmann A poster for a virtual exhibition themed "more is more." This poster conveys the bold energy of Maximalism through oversized typography and striking color contrasts. The grid-based text alignment and fading gradients create a sense of visual overload.