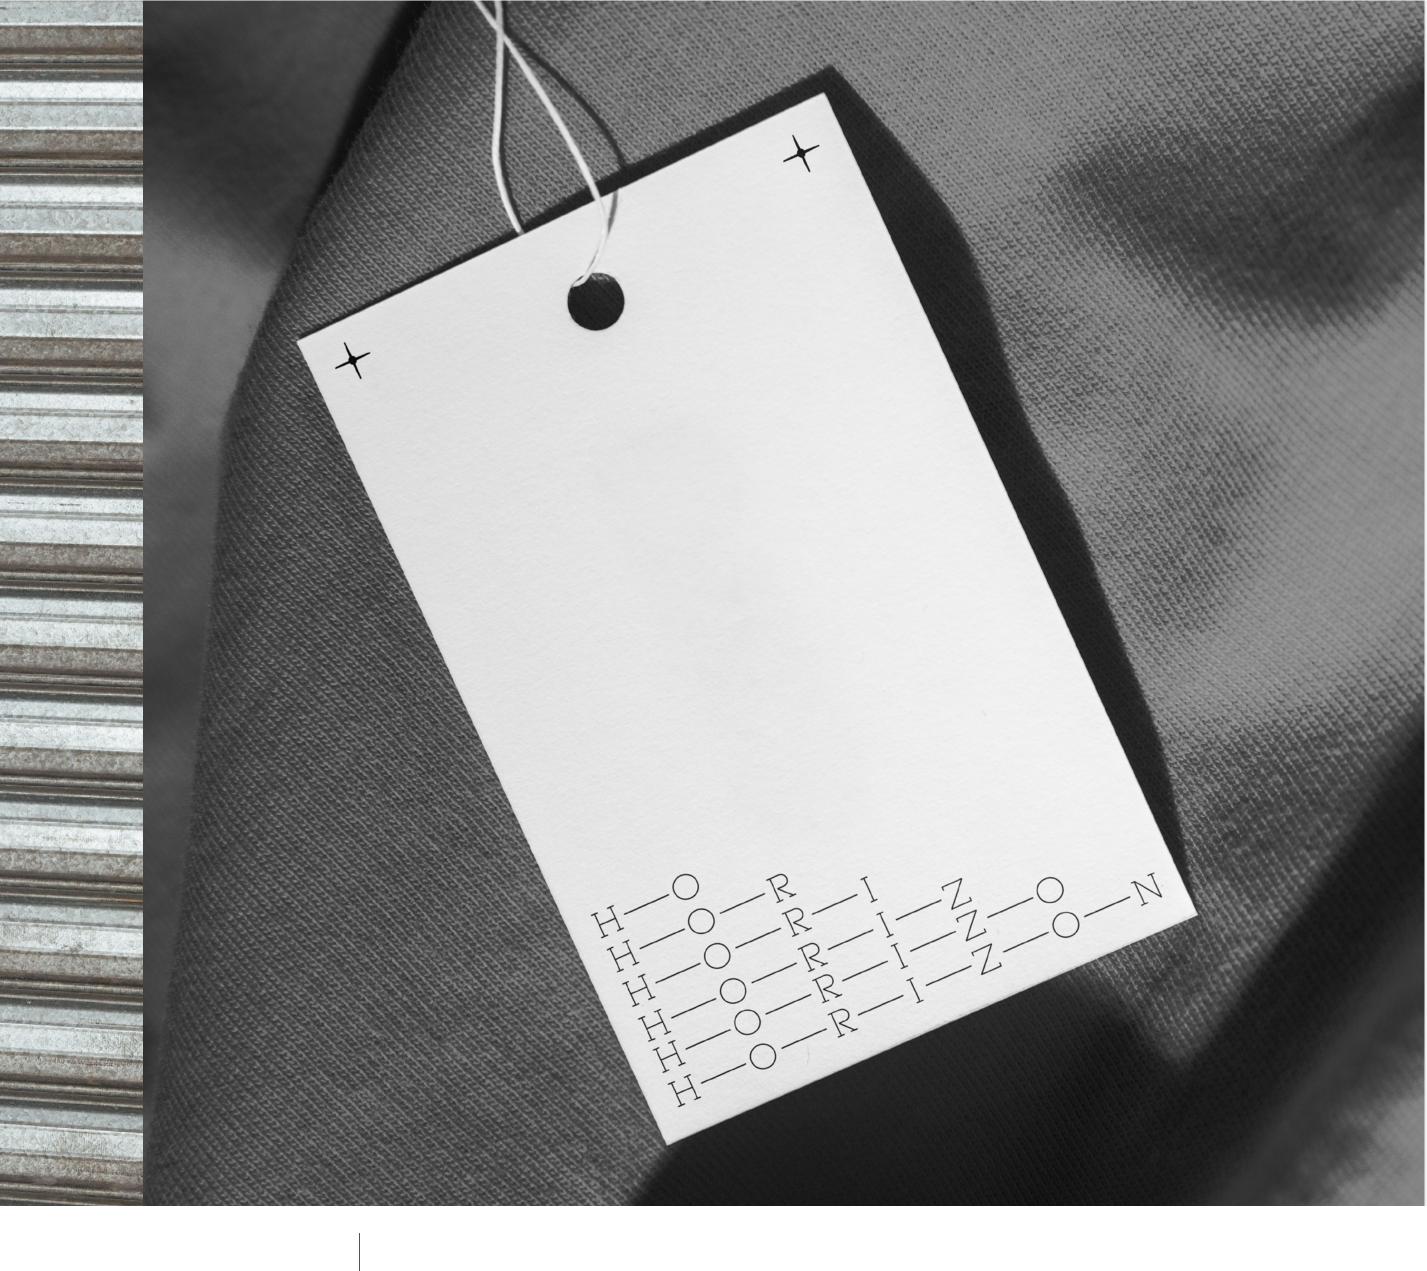

all the share the state

Horizon Slab Serif

ACCOUNT

and a first and a start of the

This thin slab serif typeface combines historical slab serif forms with modern design concepts, creating a sophisticated and elegant aesthetic. Its versatility makes it suitable for a wide range of applications, including minimalist fashion branding, contemporary design projects, and luxurious visual identities.

Type Design, 2024