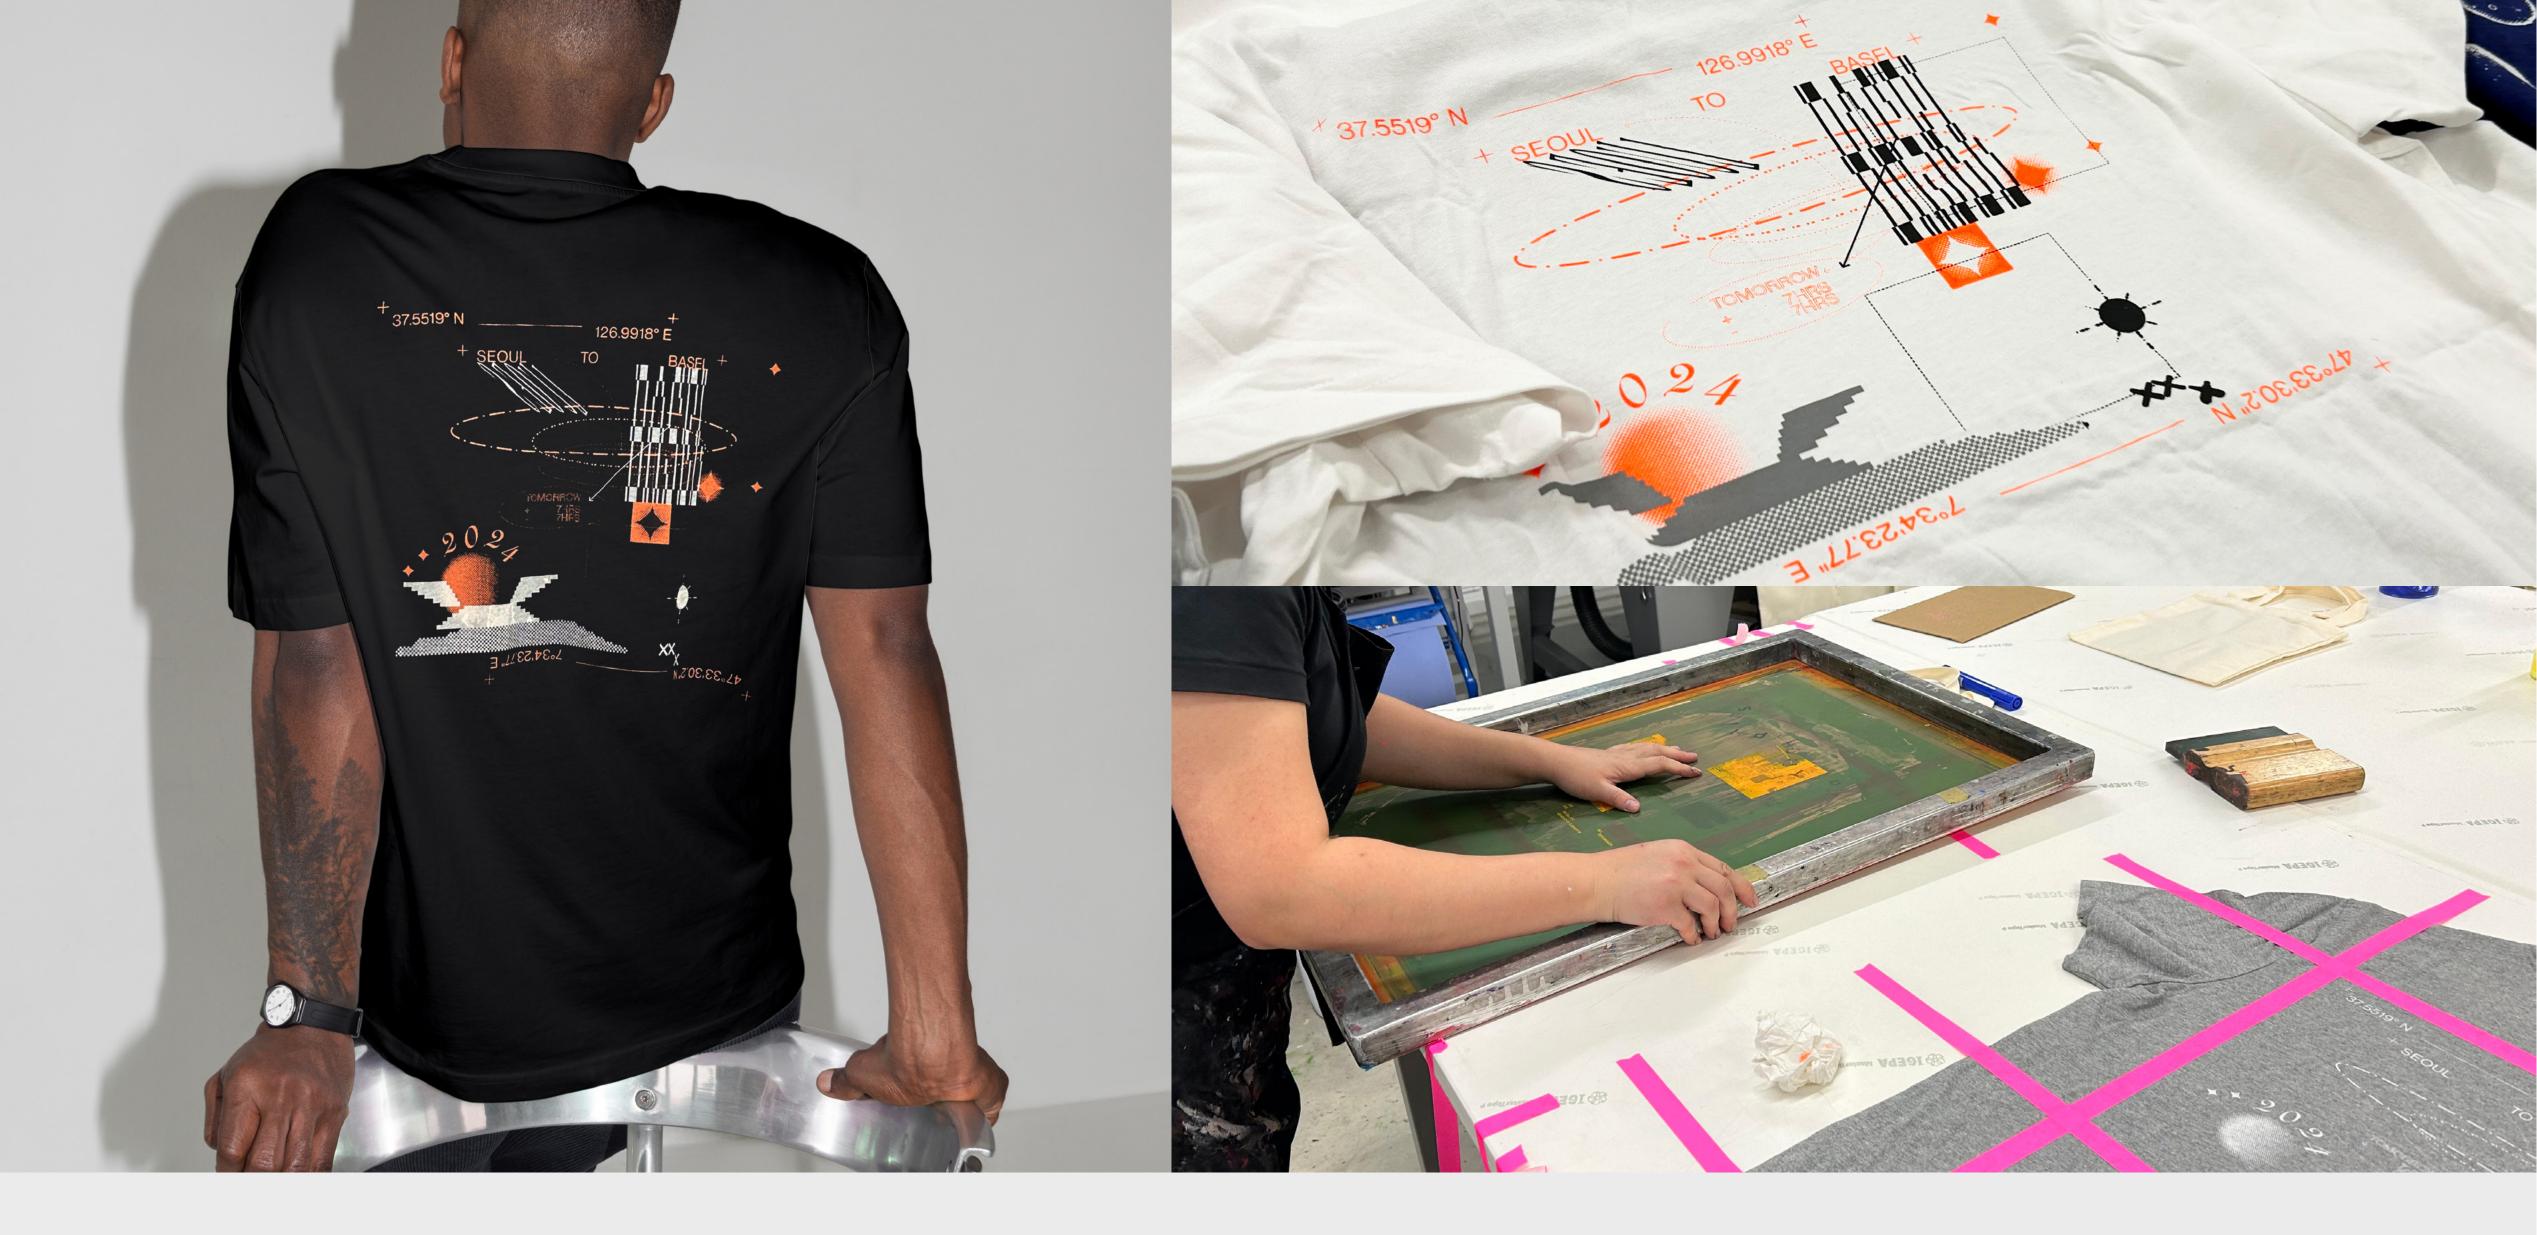

Documentary Film, 2023

Seoul to Basel

A T-shirt themed 'From Seoul to Basel,' visually expressing the movement and connection between the two cities. The design utilizes silkscreen techniques, with three overlapping layers creating a unique texture and depth.