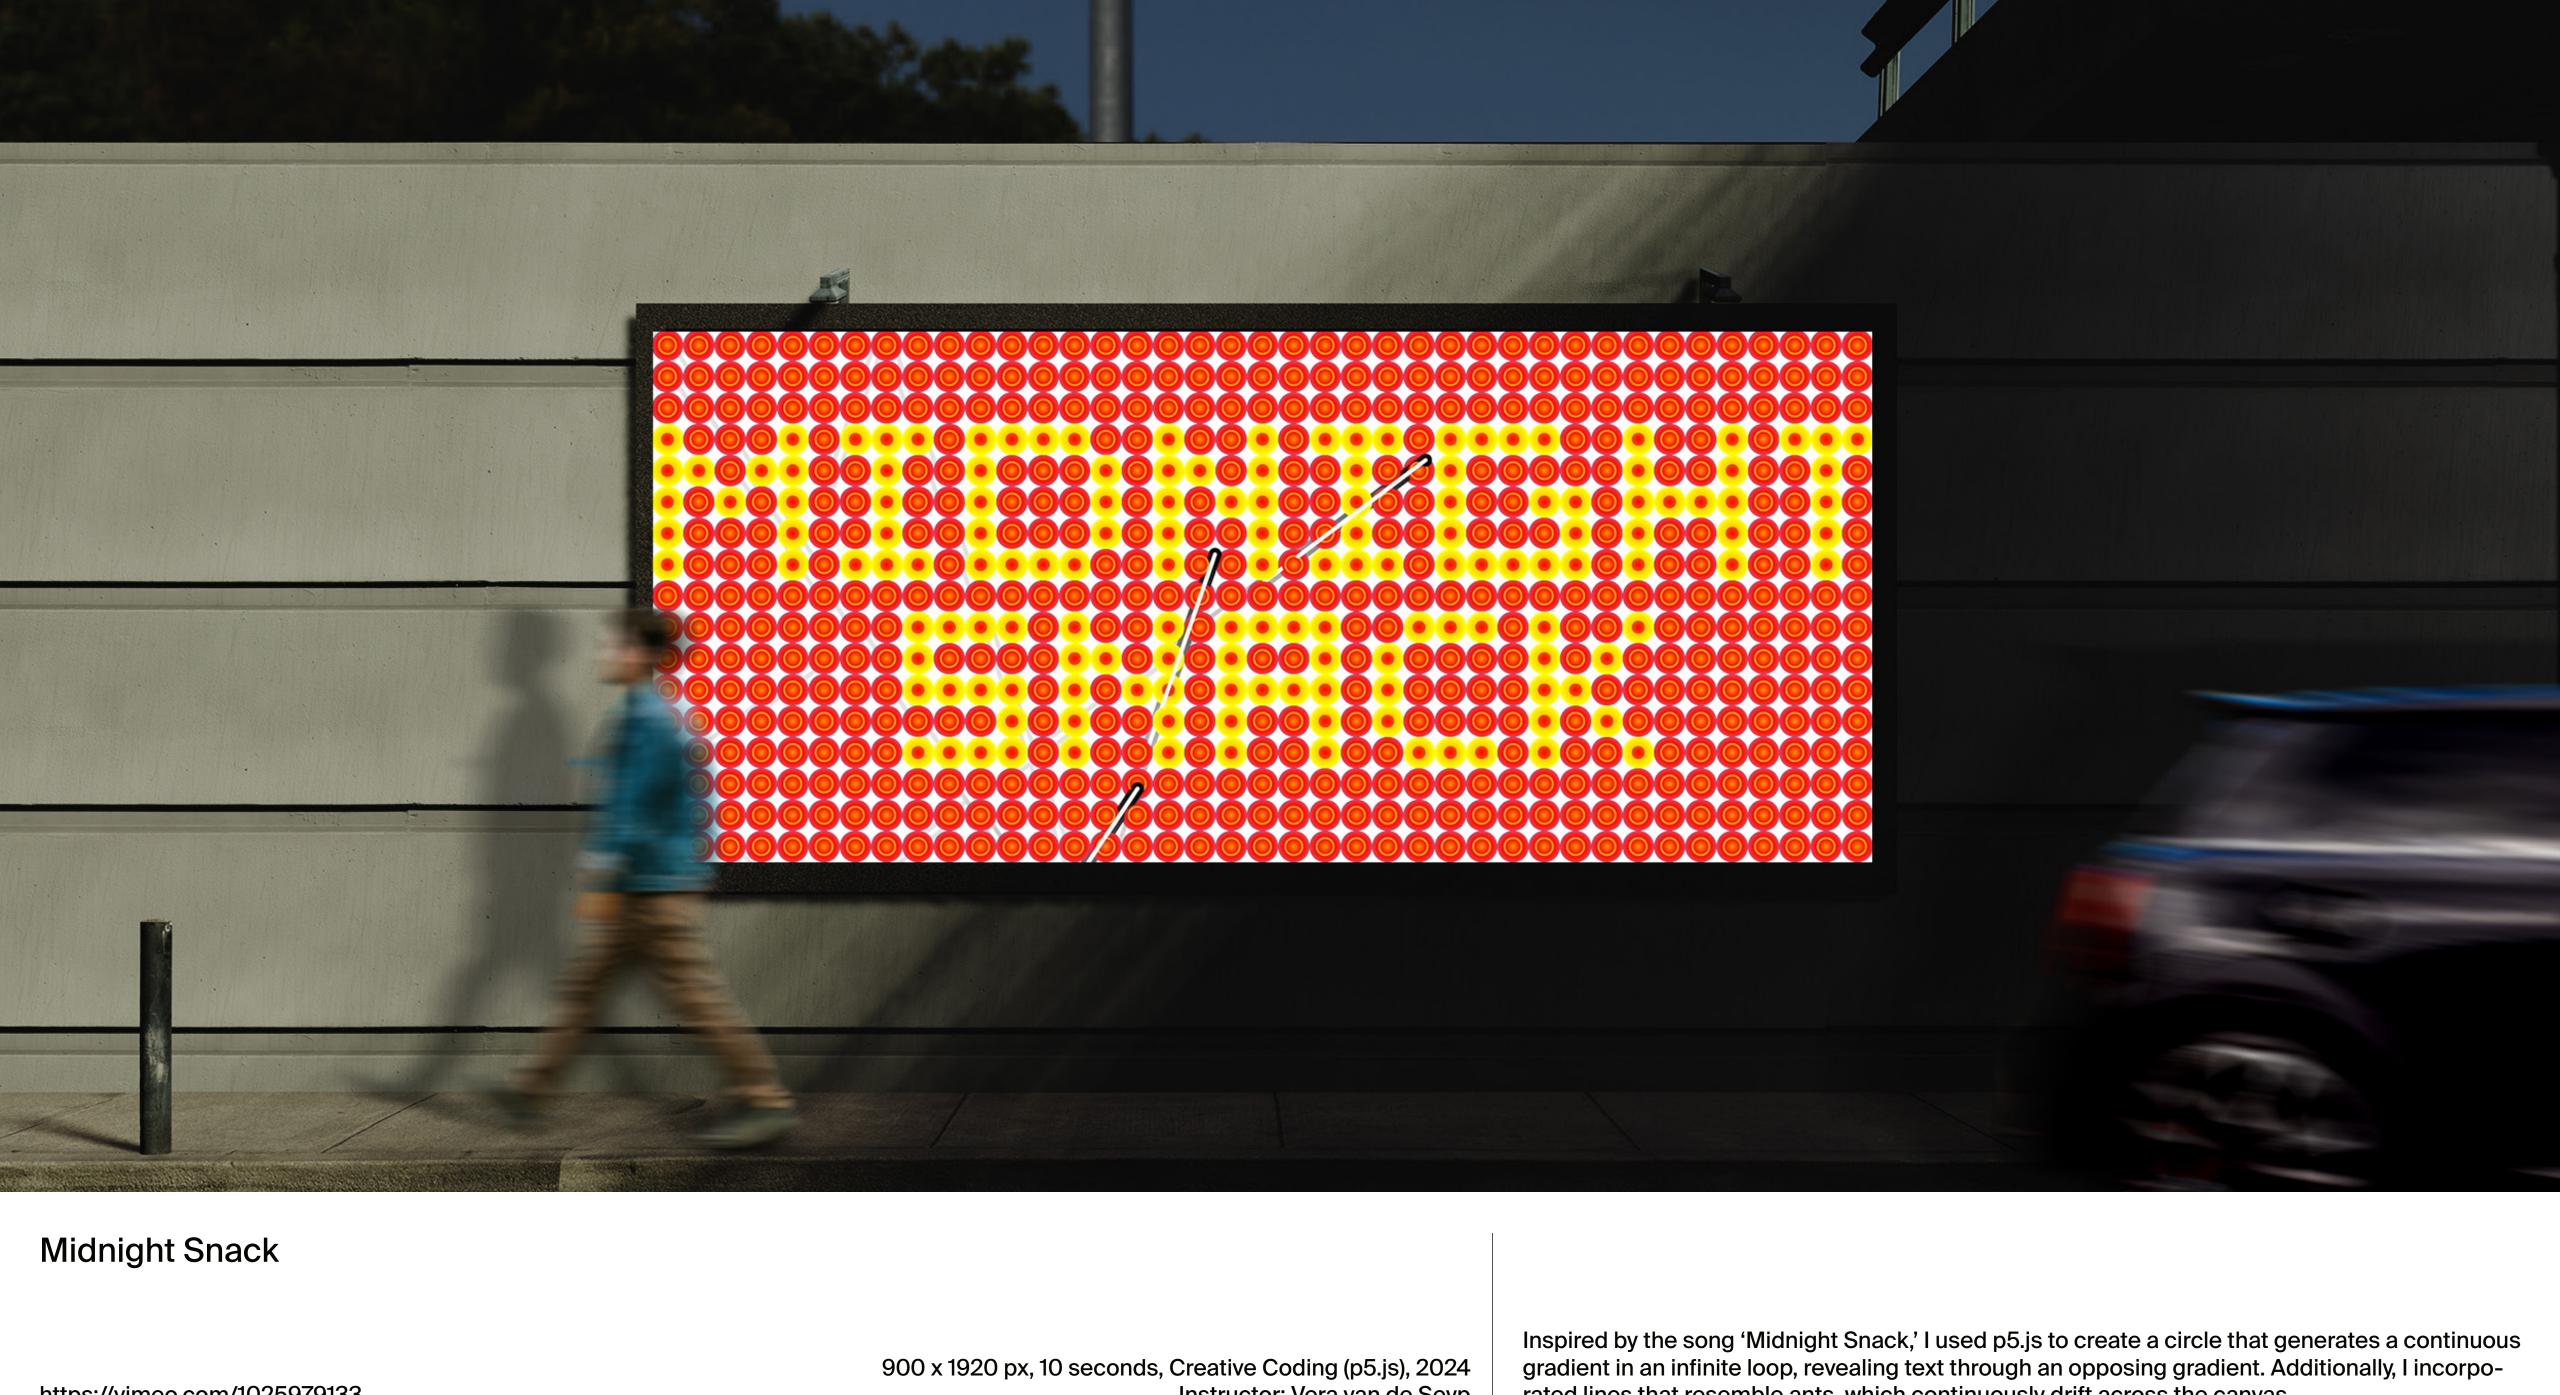

**Folded View** 

Full Spread View

https://vimeo.com/1025979133

Instructor: Vera van de Seyp

rated lines that resemble ants, which continuously drift across the canvas.

https://vimeo.com/1025978333

loop using p5.js.