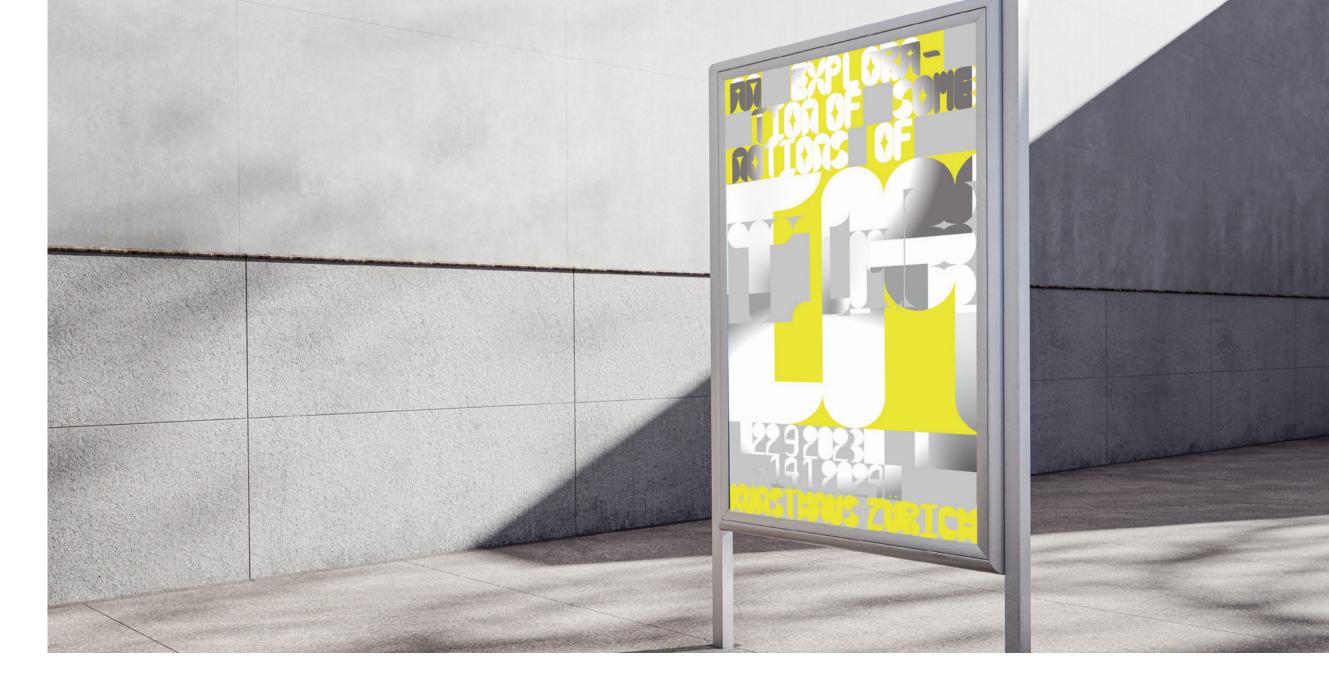

# **Reducing Repetitive Information**

Simplify Navigation and Highlight Key Information

Streamline the submenus and the marquee can be used to highlight the opening hours

EN DE F MUSEUM =

More is more

F4 (128 x 90.5 cm), Digital Print, 2023 Instructor: Leander Eisenmann A poster for a virtual exhibition themed "more is more." This poster conveys the bold energy of Maximalism through oversized typography and striking color contrasts. The grid-based text alignment and fading gradients create a sense of visual overload.

# Time (AR Poster)

If you scan the QR code, you can see the AR poster moving on top of the poster.

F4 (128 x 90.5 cm), Digital Print, 2023 Instructor: Ted Davis, Martin Golombek

This is a virtual exhibition poster with the theme of 'time'. The passing of time is like a gradient of color that seems to have a beginning and an end but is infinite. The movement of the shapes and the grayscale gradation color palette make to feel about the relativity of time.