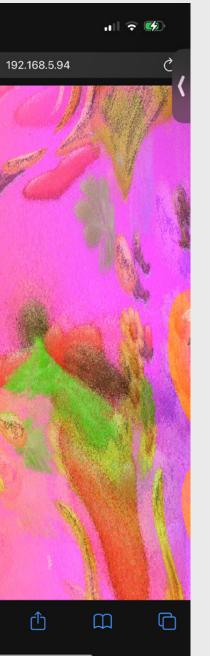

Cool App

https://vimeo.com/1025987813

Application, Creative Coding (Hydra, p5.js), 2024 Instructor: Olivia Jack

A fun, random app with a single, simple function: when you touch the screen random emojis are generated and float around with a complementary-colored shadow behind each one.

# Graphic variation in App Contents