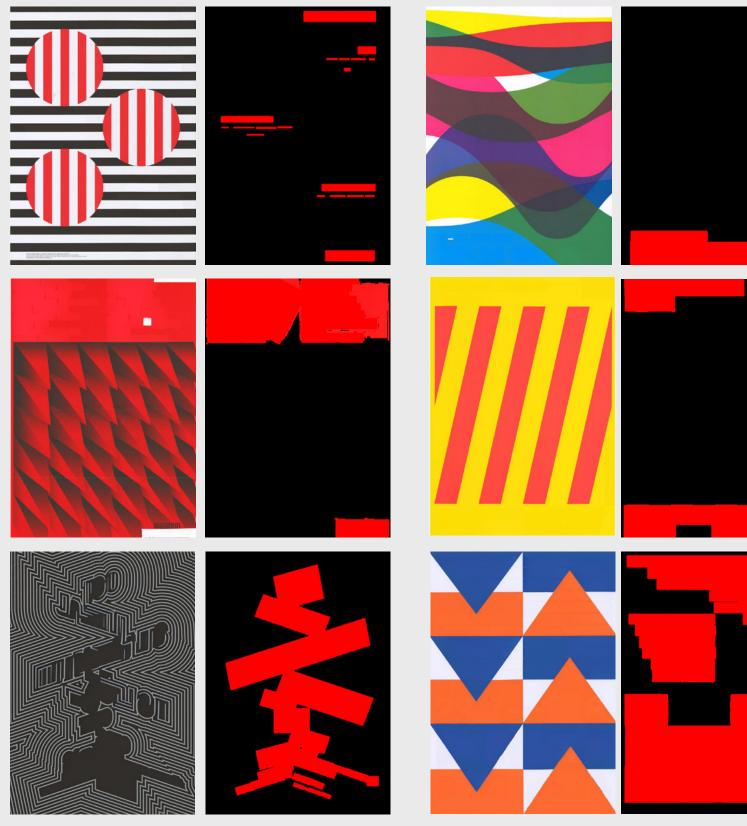

## Separating the typography and images from the original poster

: Al struggled to accurately reproduce typography and maintain consistent layouts and grid structures. To overcome these limitations, I explored how to process the typography and image layers separately to improve the Al's ability to support the poster design process.

Used AI models/Open Libraries: EasyOCR, OpenCV, OCR-SAM

The left image: **image layer** with the The right image: the **typography layer**. typography layer removed