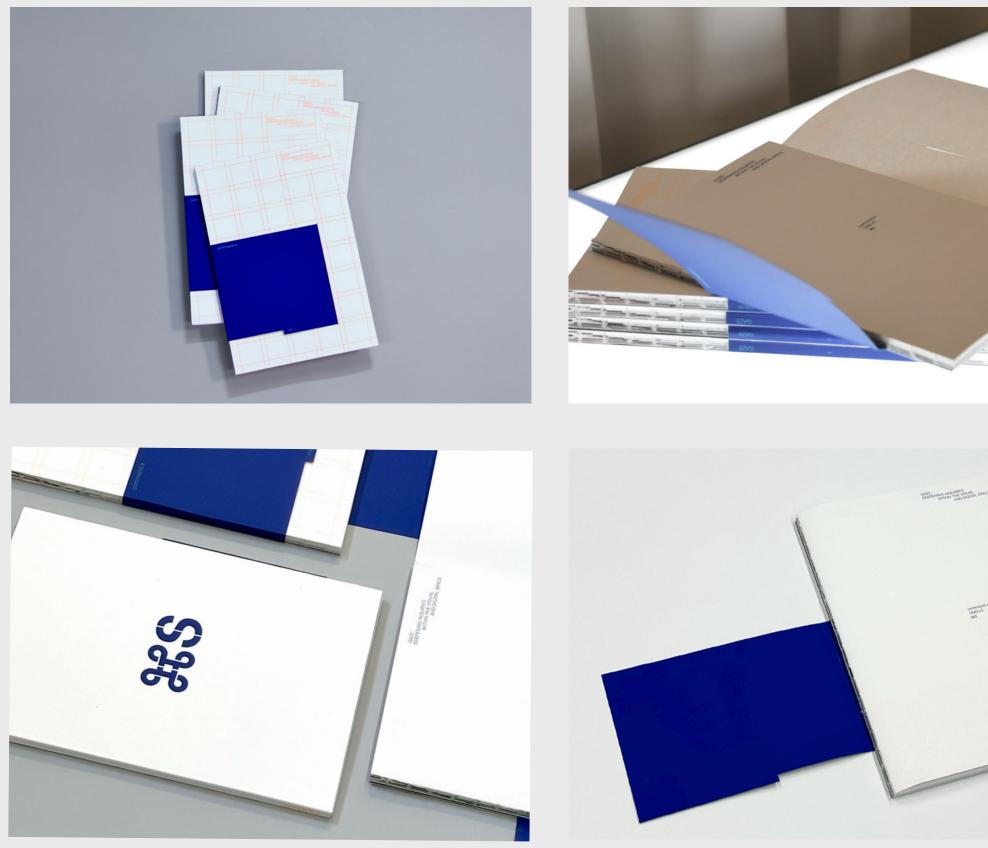

Command S (xS) Magazine #1

ing myself. It was initiated with the goal of documenting and sharing works that often go unnoticed within the institute. The team actively participated in every stage of the project, including promotion, curation, editorial design, and cover production. Notably, the covers were handcrafted using techniques such as screen printing and laser cutting adding a unique and personal touch to the publication.

297 x 210 mm, Magazine, 2024

# Cover Design

A gatefold format was used for the cover design, with laser cutting, laser engraving, and screen printing techniques

How to Straighten the Tilted World in Typeface

128 x 170 mm, Booklet, 2023 Instructor: Jinsu Ahn A publication analyzing whether typefaces have gender characteristics, based on the work of female artists. Research and writing by myself.