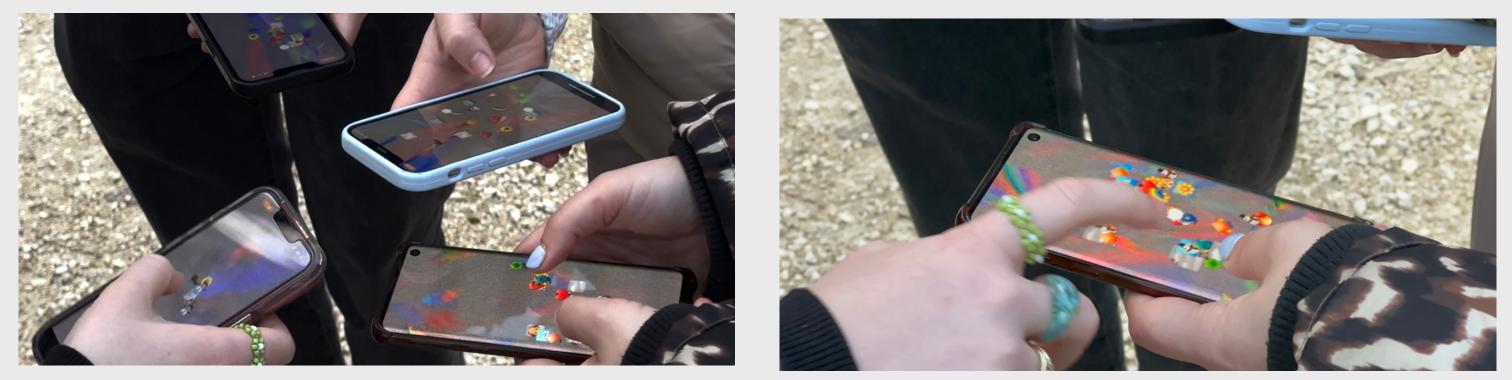

Cool App

https://vimeo.com/1025987813

Application, Creative Coding (Hydra, p5.js), 2024 Instructor: Olivia Jack

A fun, random app with a single, simple function: when you touch the screen random emojis are generated and float around with a complementary-colored shadow behind each one.

## App in Use