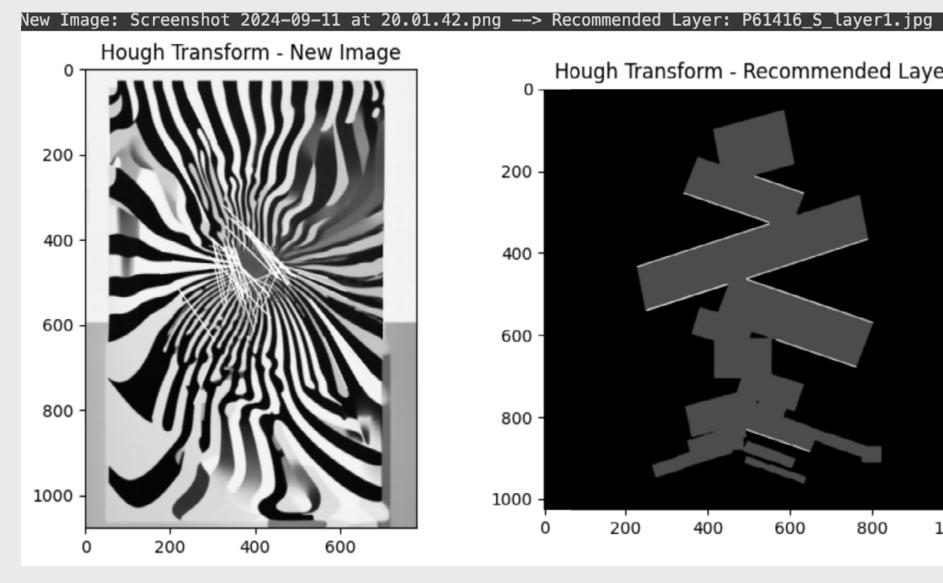

### Typography Layer Suggestion

The most suitable typography layers were selected by calculating the similarity between the original poster(trained data) and the AI-generated images image.

#### Used Open Libraries: ResNet50, Hough Transform

#### **Final Outcome**

Suggested typography layer is from the original poster (the left) used as trained data

Seat at the table

https://vimeo.com/802164523

While pursing my bachelor's degree, I never objectively looked at the process of my painting work. As a solution to that question, I slowly captured the work process of one artist with a camera and included insights into the overall artist, such as what he thinks about the art, and work.