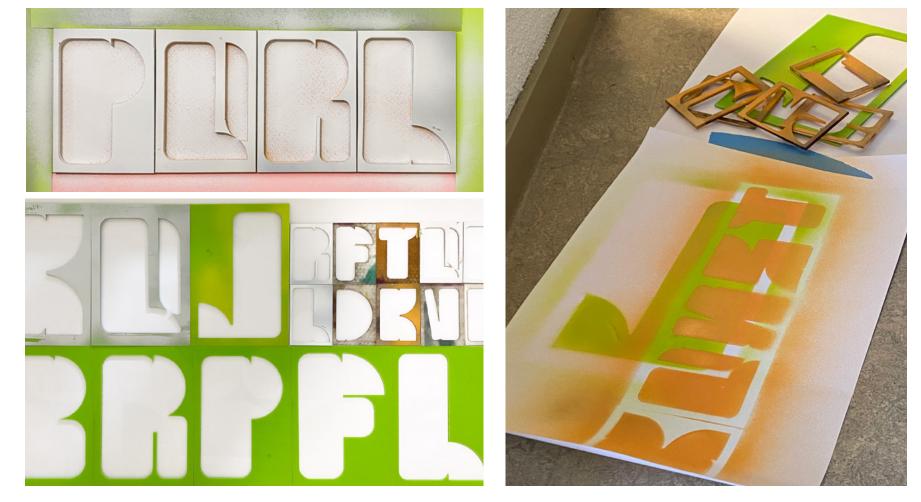

Serifs are same width as strokes

Stencil Monospaced Typefaces

26 stencil monospaced alphabets were created using only specific shapes: rounded rectangles and one-quarter circles. The actual stencil letters, printed with a laser cutting, were applied to the poster using spray paint.