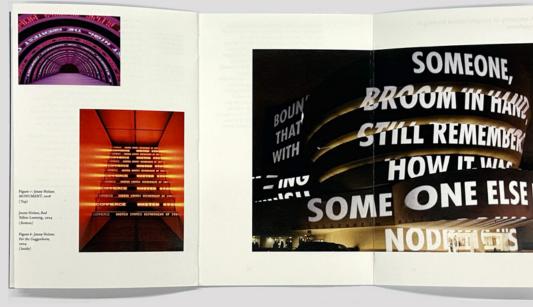

# Cover Design

A gatefold format was used for the cover design, with laser cutting, laser engraving, and screen printing techniques

How to Straighten the Tilted World in Typeface

128 x 170 mm, Booklet, 2023 Instructor: Jinsu Ahn A publication analyzing whether typefaces have gender characteristics, based on the work of female artists. Research and writing by myself.

ТОУОТА Gender identity of typefaces that vary with context: In a case study of Barbara Kruge Panasonic Pigner L. S. 3: Logo of TOTODA, Pana-sonic and Lufthansa Pigner 4: Helvetica Neue Ulmilight, Helvetica Neue Bold 🕑 Lufthansa Feminine Masculine