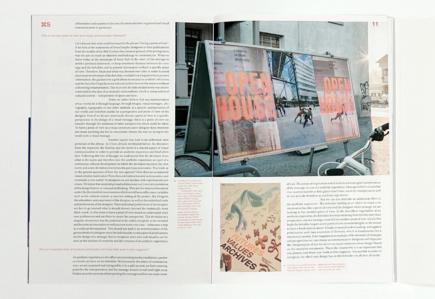

Photography Works

Worked as a photographer at the Basel School of Design, capturing and editing images for diploma exhibitions, special events, open house and workshops. Focused on documenting creative projects with precision and storytelling. Additional works can be found on the official HGK IDCE platform.

Photography, 2023 - 2024