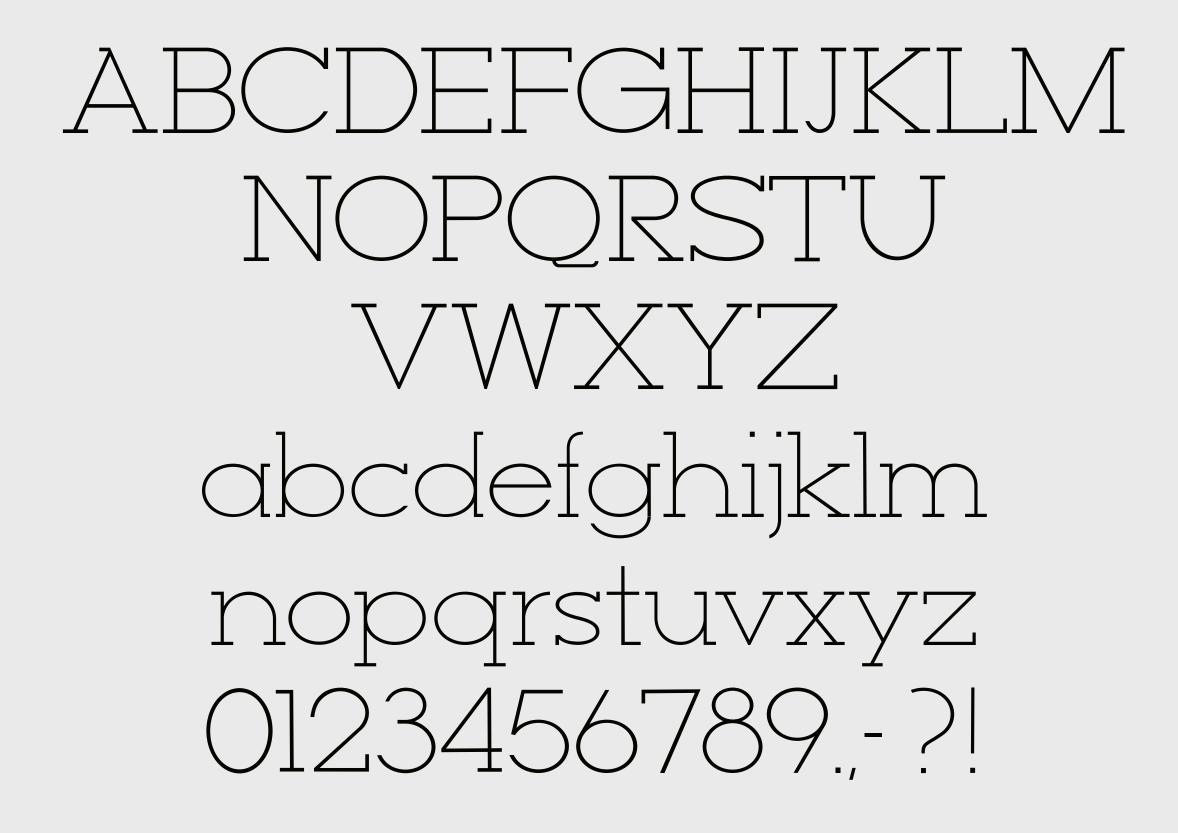

all the share the state

Horizon Slab Serif

ACCOUNT

and a first and a start of the

This thin slab serif typeface combines historical slab serif forms with modern design concepts, creating a sophisticated and elegant aesthetic. Its versatility makes it suitable for a wide range of applications, including minimalist fashion branding, contemporary design projects, and luxurious visual identities.

Type Design, 2024