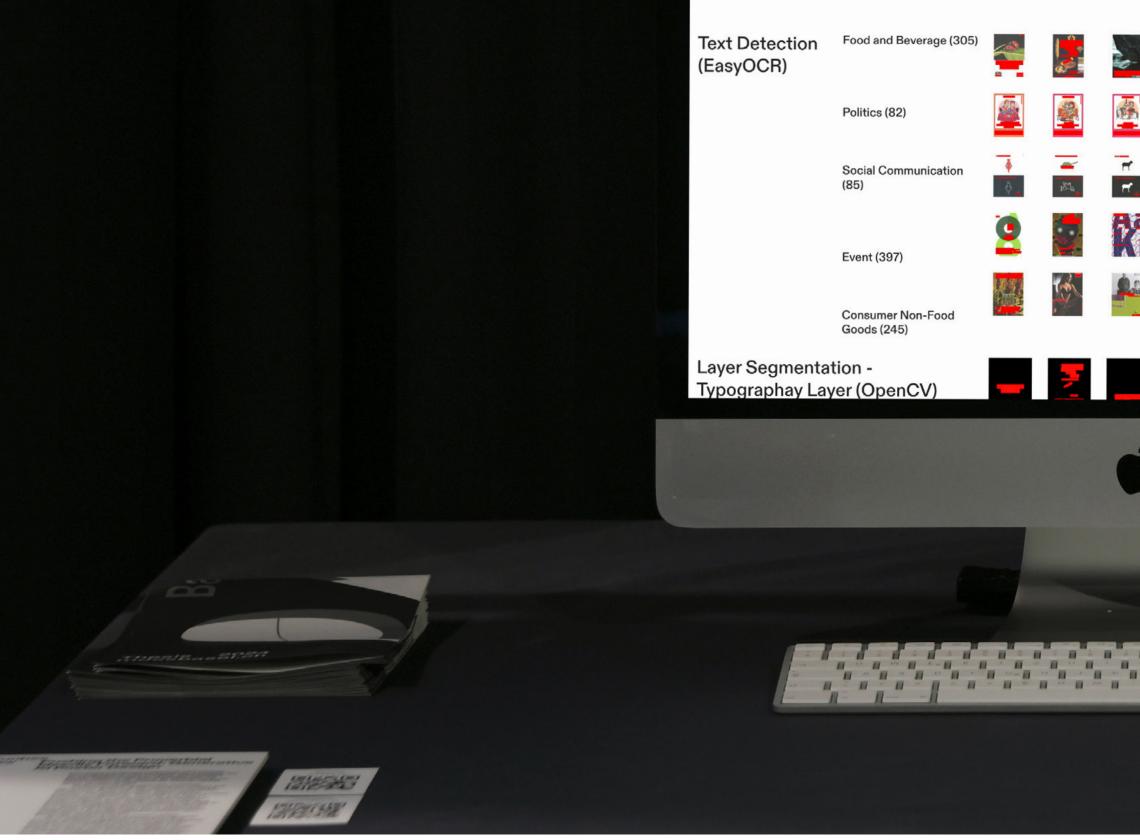

# Text Detection, Layer Segmentation and Inpainting

Pushing the Proverbial Needle Forward: Generative AI Poster Design

Master's Thesis Project, 2023 Instructor: Jiri Oplatek, Ted Davis,

**Generative AI Poster Design Workflow:** 

### Categorization

- Event

 $\longrightarrow$ 

- Food and Beverages
- Consumer Goods
- Politics
- Social Communication

Represent selected examples from "Event" category

## Separating the typography and images from the original poster

: Al struggled to accurately reproduce typography and maintain consistent layouts and grid structures. To overcome these limitations, I explored how to process the typography and image layers separately to improve the Al's ability to support the poster design process.

Used AI models/Open Libraries: EasyOCR, OpenCV, OCR-SAM

The left image: **image layer** with the The right image: the **typography layer**. typography layer removed