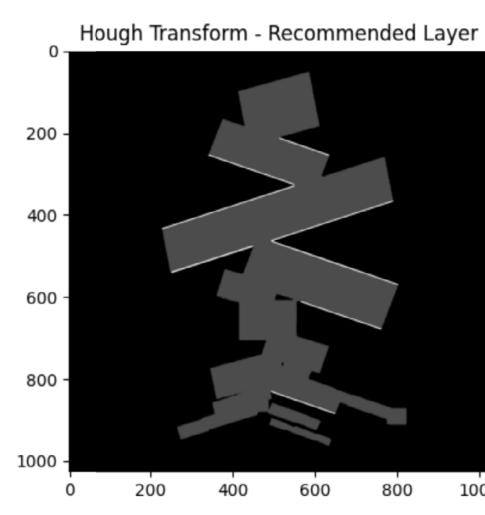

### Typography Layer Suggestion

The most suitable typography layers were selected by calculating the similarity between the original poster(trained data) and the AI-generated images image.

#### Used Open Libraries: ResNet50, Hough Transform

#### **Final Outcome**

Suggested typography layer is from the original poster (the left) used as trained data

Seat at the table

https://vimeo.com/802164523

While pursing my bachelor's degree, I never objectively looked at the process of my painting work. As a solution to that question, I slowly captured the work process of one artist with a camera and included insights into the overall artist, such as what he thinks about the art, and work.