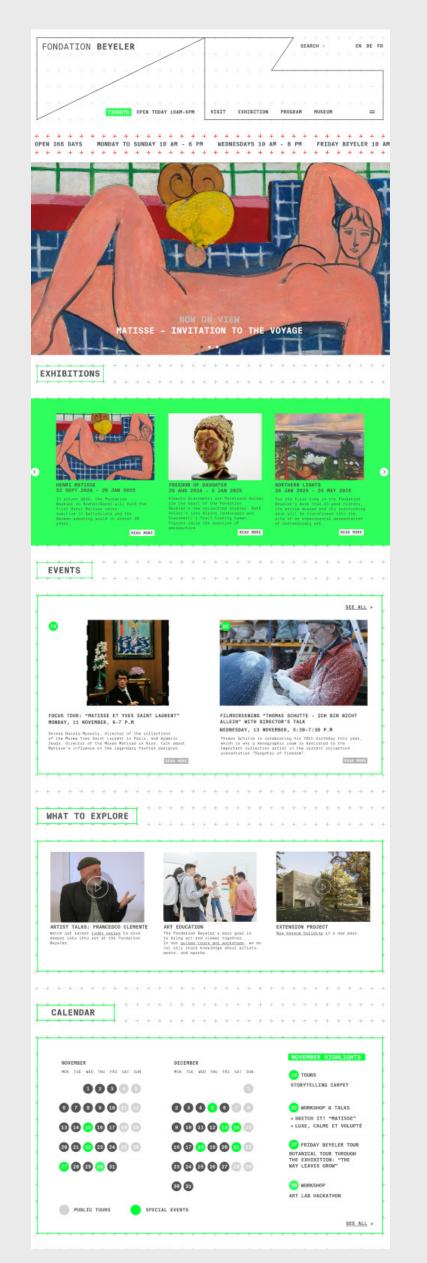

Events should be organized by date, with repetitive events consolidated and special events highlighted.

The shape changes interactively on each page based on the position of the "+"

3