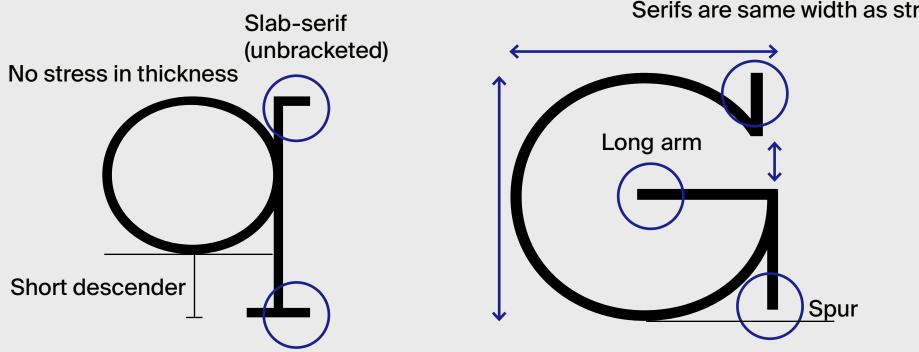

Serifs are same width as strokes

Stencil Monospaced Typefaces

26 stencil monospaced alphabets were created using only specific shapes: rounded rectangles and one-quarter circles. The actual stencil letters, printed with a laser cutting, were applied to the poster using spray paint.