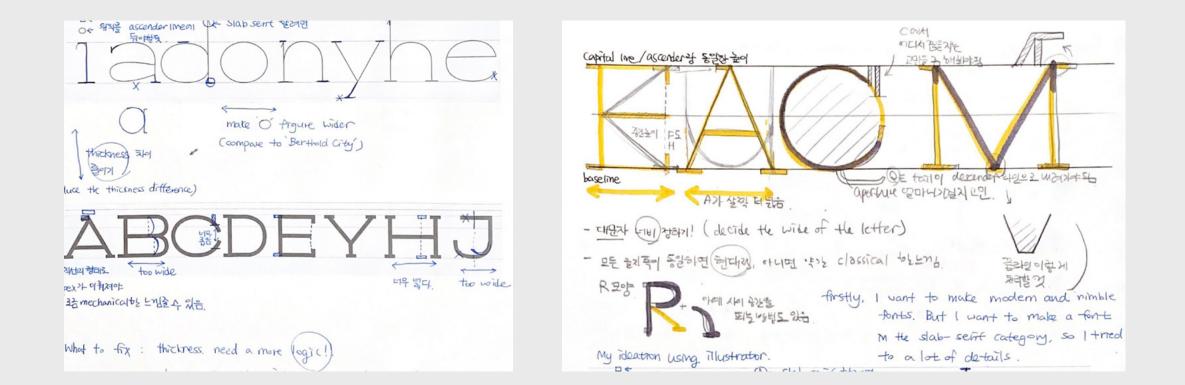

all the share the state

Horizon Slab Serif

ACCOUNT

and a first and a start of the

This thin slab serif typeface combines historical slab serif forms with modern design concepts, creating a sophisticated and elegant aesthetic. Its versatility makes it suitable for a wide range of applications, including minimalist fashion branding, contemporary design projects, and luxurious visual identities.

Type Design, 2024