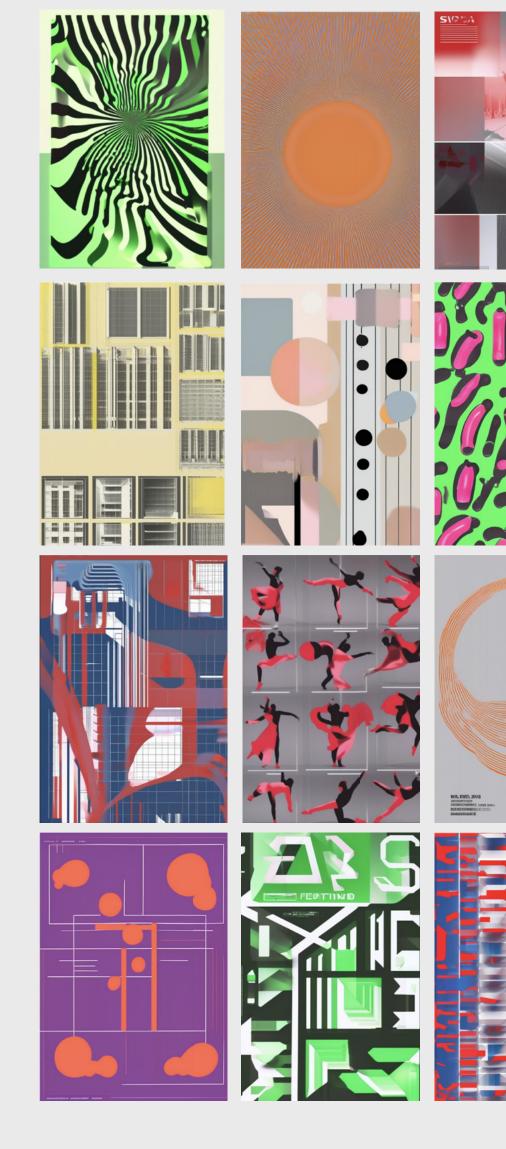

# **Reducing Repetitive Information**

Simplify Navigation and Highlight Key Information

Streamline the submenus and the marquee can be used to highlight the opening hours

EN DE F MUSEUM =

More is more

F4 (128 x 90.5 cm), Digital Print, 2023 Instructor: Leander Eisenmann A poster for a virtual exhibition themed "more is more." This poster conveys the bold energy of Maximalism through oversized typography and striking color contrasts. The grid-based text alignment and fading gradients create a sense of visual overload.

# Time (AR Poster)

If you scan the QR code, you can see the AR poster moving on top of the poster.

F4 (128 x 90.5 cm), Digital Print, 2023 Instructor: Ted Davis, Martin Golombek

This is a virtual exhibition poster with the theme of 'time'. The passing of time is like a gradient of color that seems to have a beginning and an end but is infinite. The movement of the shapes and the grayscale gradation color palette make to feel about the relativity of time.

# Altera is derived from the Latin word meaning other or alternative.

ltera Grotesk

In its essence it suggests a sense of change and transformation.

This concept aligns with the ever evolving nature of design.

It embodies the idea of exploring new possibilities.

Netural Sans Serif

It reflects the pursuit of innovation and creativity.

Through its elegant form, it encourages fresh perspectives.

The name invites users to embrace the journey of discovery.

Altera Grotesk

Altera Grotesk is a unique typeface that refines well-known sans-serif fonts like Univers, Helvetica, and Arial to better suit personal preferences. Each letterform has been thoughtfully adjusted to create a more comfortable and elegant appearance, making it an ideal choice for brand identity and web design projects.

all the share the state

Horizon Slab Serif

ACCOUNT

and a first and a start of the

This thin slab serif typeface combines historical slab serif forms with modern design concepts, creating a sophisticated and elegant aesthetic. Its versatility makes it suitable for a wide range of applications, including minimalist fashion branding, contemporary design projects, and luxurious visual identities.

Serifs are same width as strokes

Stencil Monospaced Typefaces

26 stencil monospaced alphabets were created using only specific shapes: rounded rectangles and one-quarter circles. The actual stencil letters, printed with a laser cutting, were applied to the poster using spray paint.