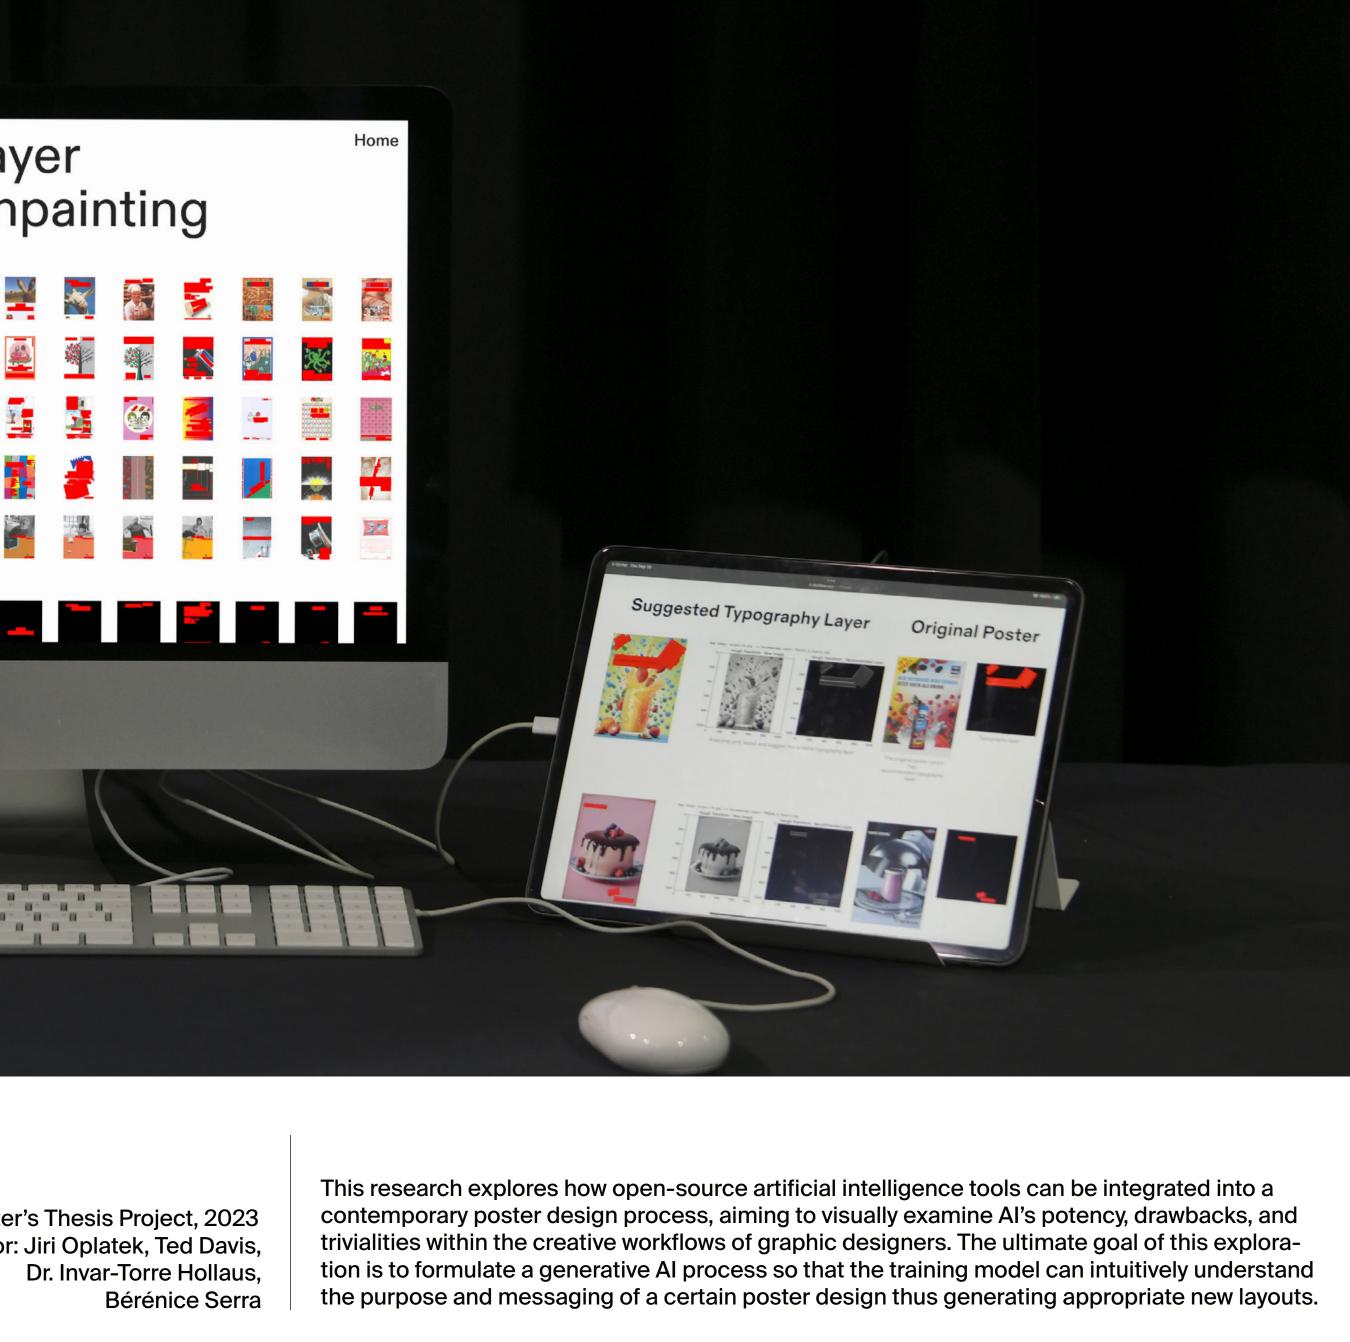

# Text Detection, Layer Segmentation and Inpainting

Pushing the Proverbial Needle Forward: Generative AI Poster Design

Master's Thesis Project, 2023 Instructor: Jiri Oplatek, Ted Davis,

**Generative AI Poster Design Workflow:** 

### Typography Layer Suggestion

The most suitable typography layers were selected by calculating the similarity between the original poster(trained data) and the AI-generated images image.

#### Used Open Libraries: ResNet50, Hough Transform

#### **Final Outcome**

Suggested typography layer is from the original poster (the left) used as trained data

Seat at the table

https://vimeo.com/802164523

While pursing my bachelor's degree, I never objectively looked at the process of my painting work. As a solution to that question, I slowly captured the work process of one artist with a camera and included insights into the overall artist, such as what he thinks about the art, and work.