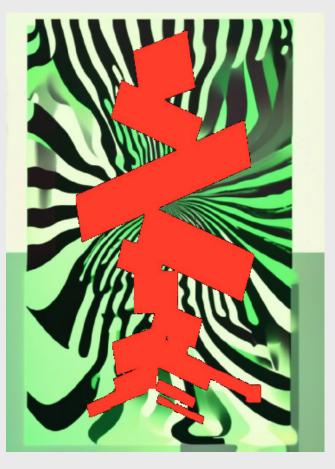

# **Reducing Repetitive Information**

Simplify Navigation and Highlight Key Information

Streamline the submenus and the marquee can be used to highlight the opening hours

EN DE F MUSEUM =

More is more

F4 (128 x 90.5 cm), Digital Print, 2023 Instructor: Leander Eisenmann A poster for a virtual exhibition themed "more is more." This poster conveys the bold energy of Maximalism through oversized typography and striking color contrasts. The grid-based text alignment and fading gradients create a sense of visual overload.