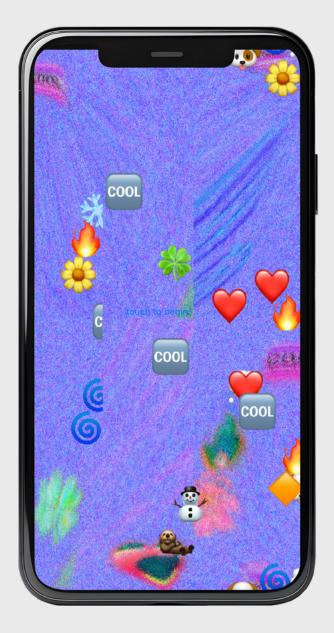

Cool App

https://vimeo.com/1025987813

Application, Creative Coding (Hydra, p5.js), 2024 Instructor: Olivia Jack

A fun, random app with a single, simple function: when you touch the screen random emojis are generated and float around with a complementary-colored shadow behind each one.

## App in Use