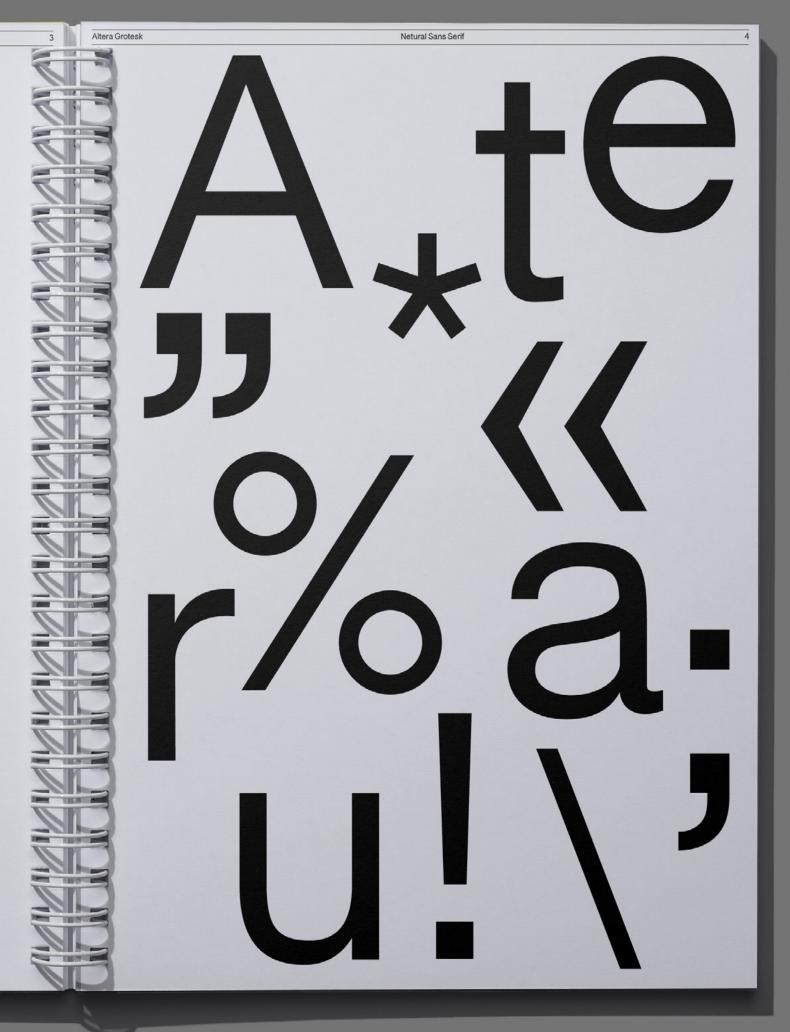

# Altera is derived from the Latin word meaning other or alternative.

ltera Grotesk

In its essence it suggests a sense of change and transformation.

This concept aligns with the ever evolving nature of design.

It embodies the idea of exploring new possibilities.

Netural Sans Serif

It reflects the pursuit of innovation and creativity.

Through its elegant form, it encourages fresh perspectives.

The name invites users to embrace the journey of discovery.

Altera Grotesk

Altera Grotesk is a unique typeface that refines well-known sans-serif fonts like Univers, Helvetica, and Arial to better suit personal preferences. Each letterform has been thoughtfully adjusted to create a more comfortable and elegant appearance, making it an ideal choice for brand identity and web design projects.