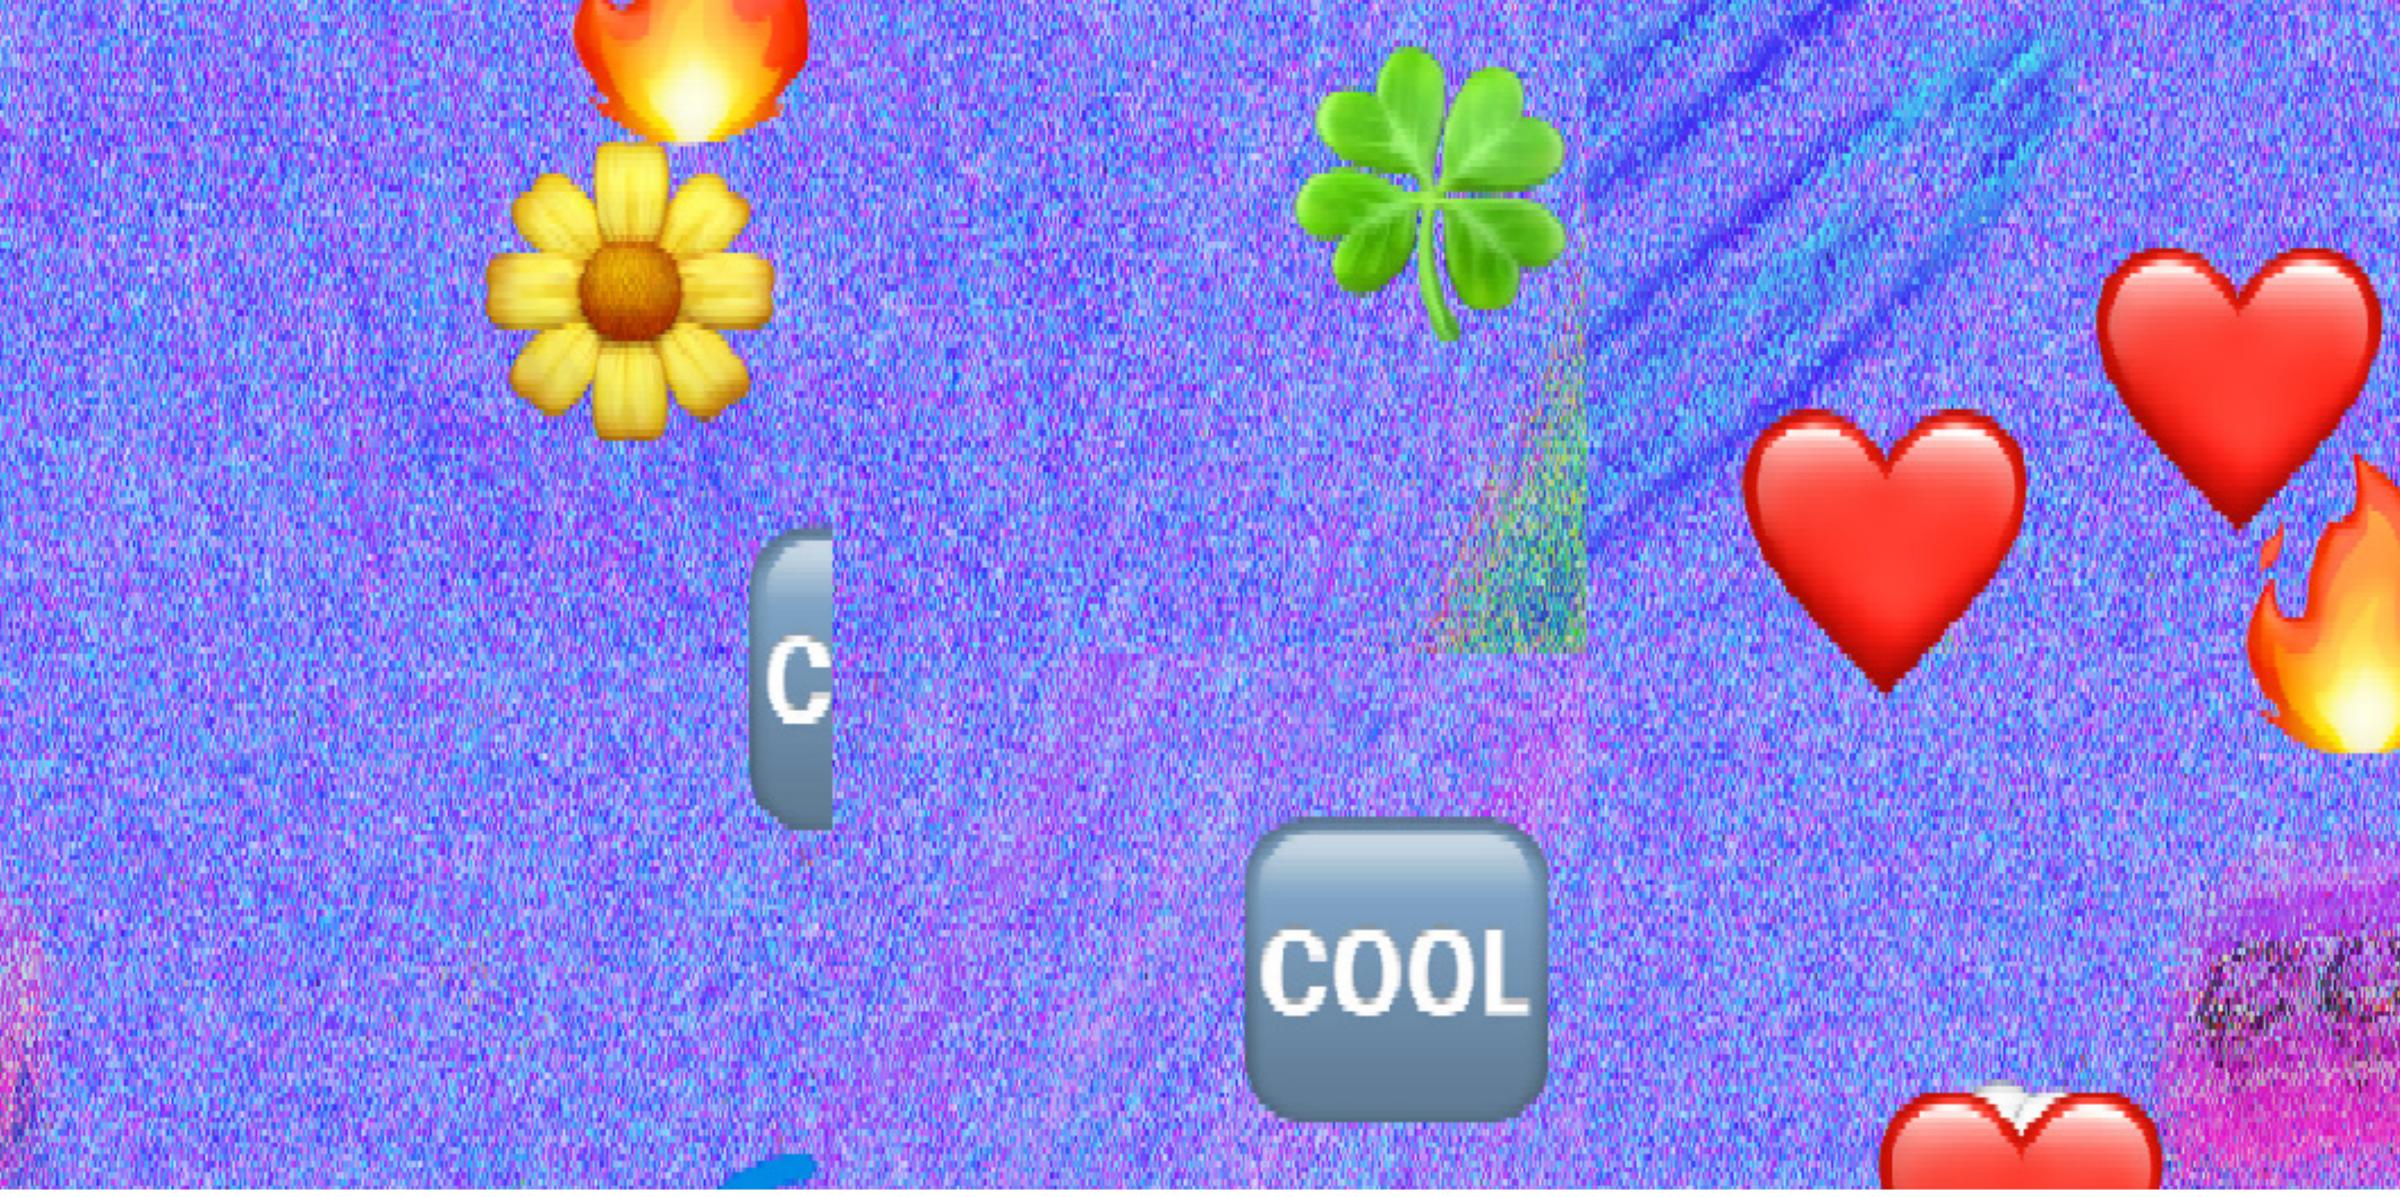

Cool App

https://vimeo.com/1025987813

Application, Creative Coding (Hydra, p5.js), 2024 Instructor: Olivia Jack

A fun, random app with a single, simple function: when you touch the screen random emojis are generated and float around with a complementary-colored shadow behind each one.

# Graphic variation in App Contents