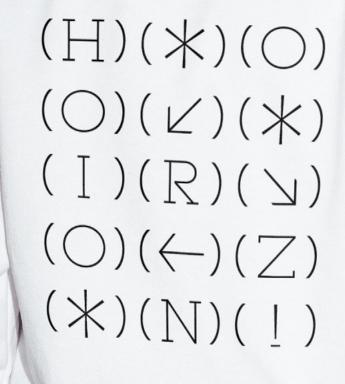

Serifs are same width as strokes

Stencil Monospaced Typefaces

26 stencil monospaced alphabets were created using only specific shapes: rounded rectangles and one-quarter circles. The actual stencil letters, printed with a laser cutting, were applied to the poster using spray paint.