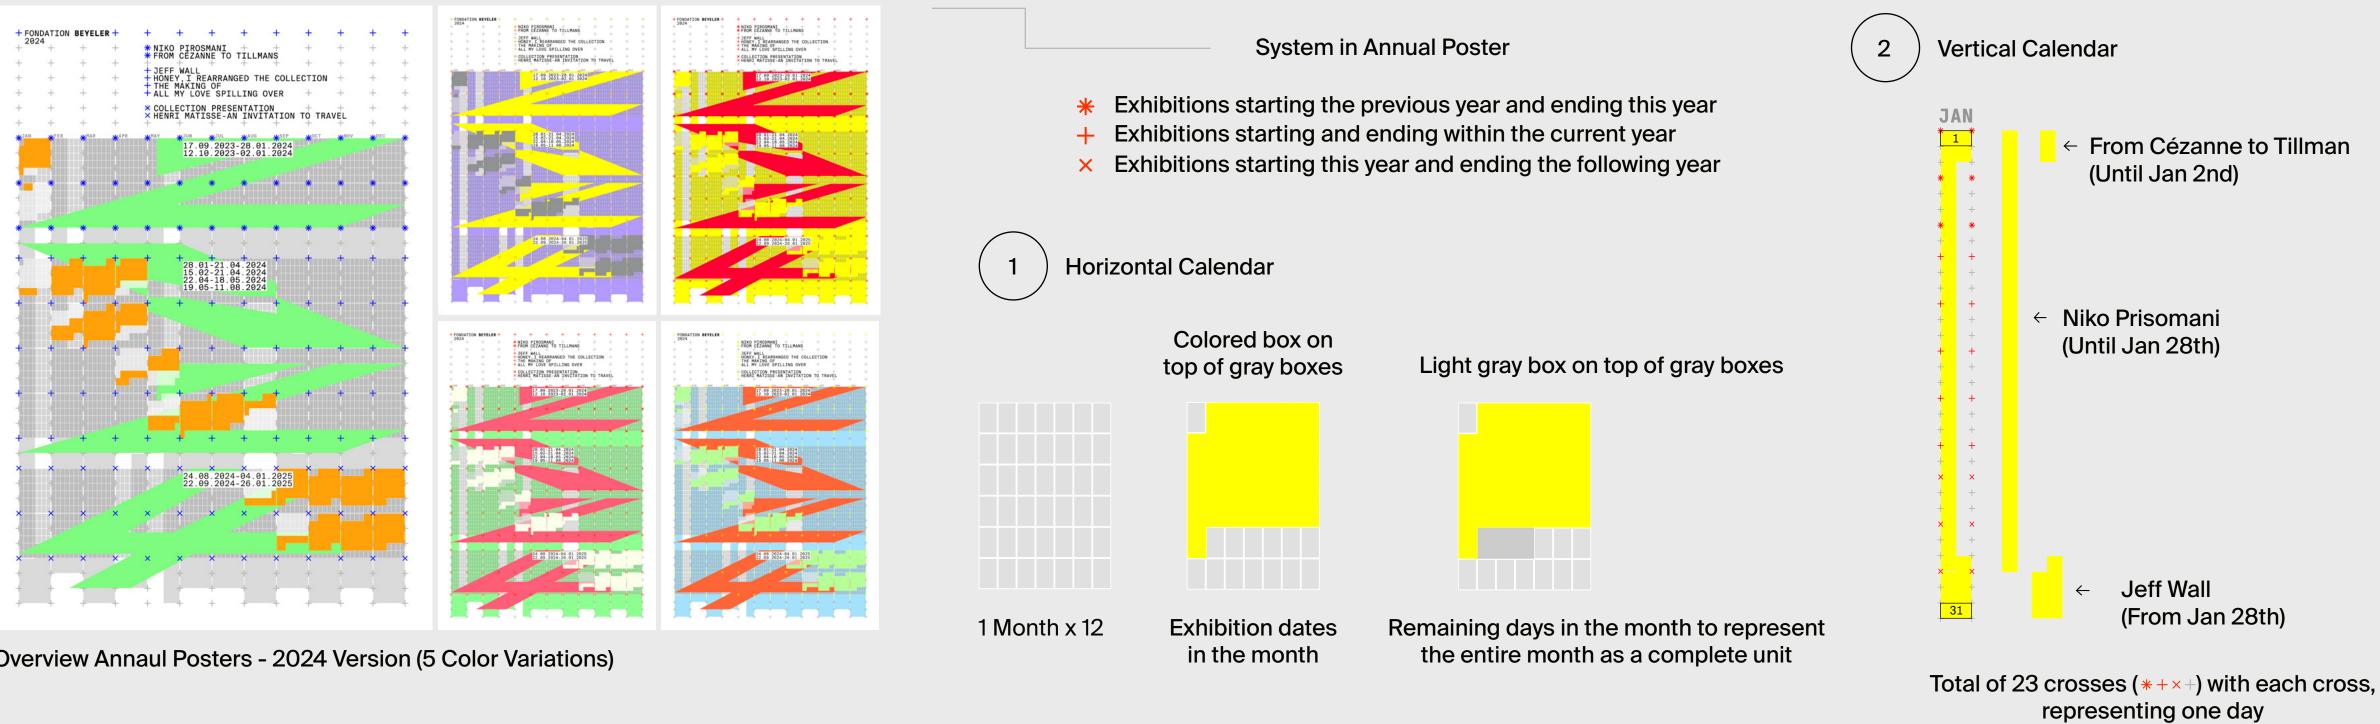

# Selected Works

Fondation Beyeler Identity Rebranding

Art museum identities often prioritize artwork over design, but this branding project balances both. Fondation Beyeler hosts multiple exhibitions yearly, yet only the main exhibition is typically promoted. To address this, this project introduces annual calendar posters alongside individual exhibition posters, aiming to establish a cohesive visual identity. The layered calendar format makes exhibition details easily accessible and encourages exploration of all exhibitions.

**Overview Annaul Posters - 2024 Version (5 Color Variations)** 