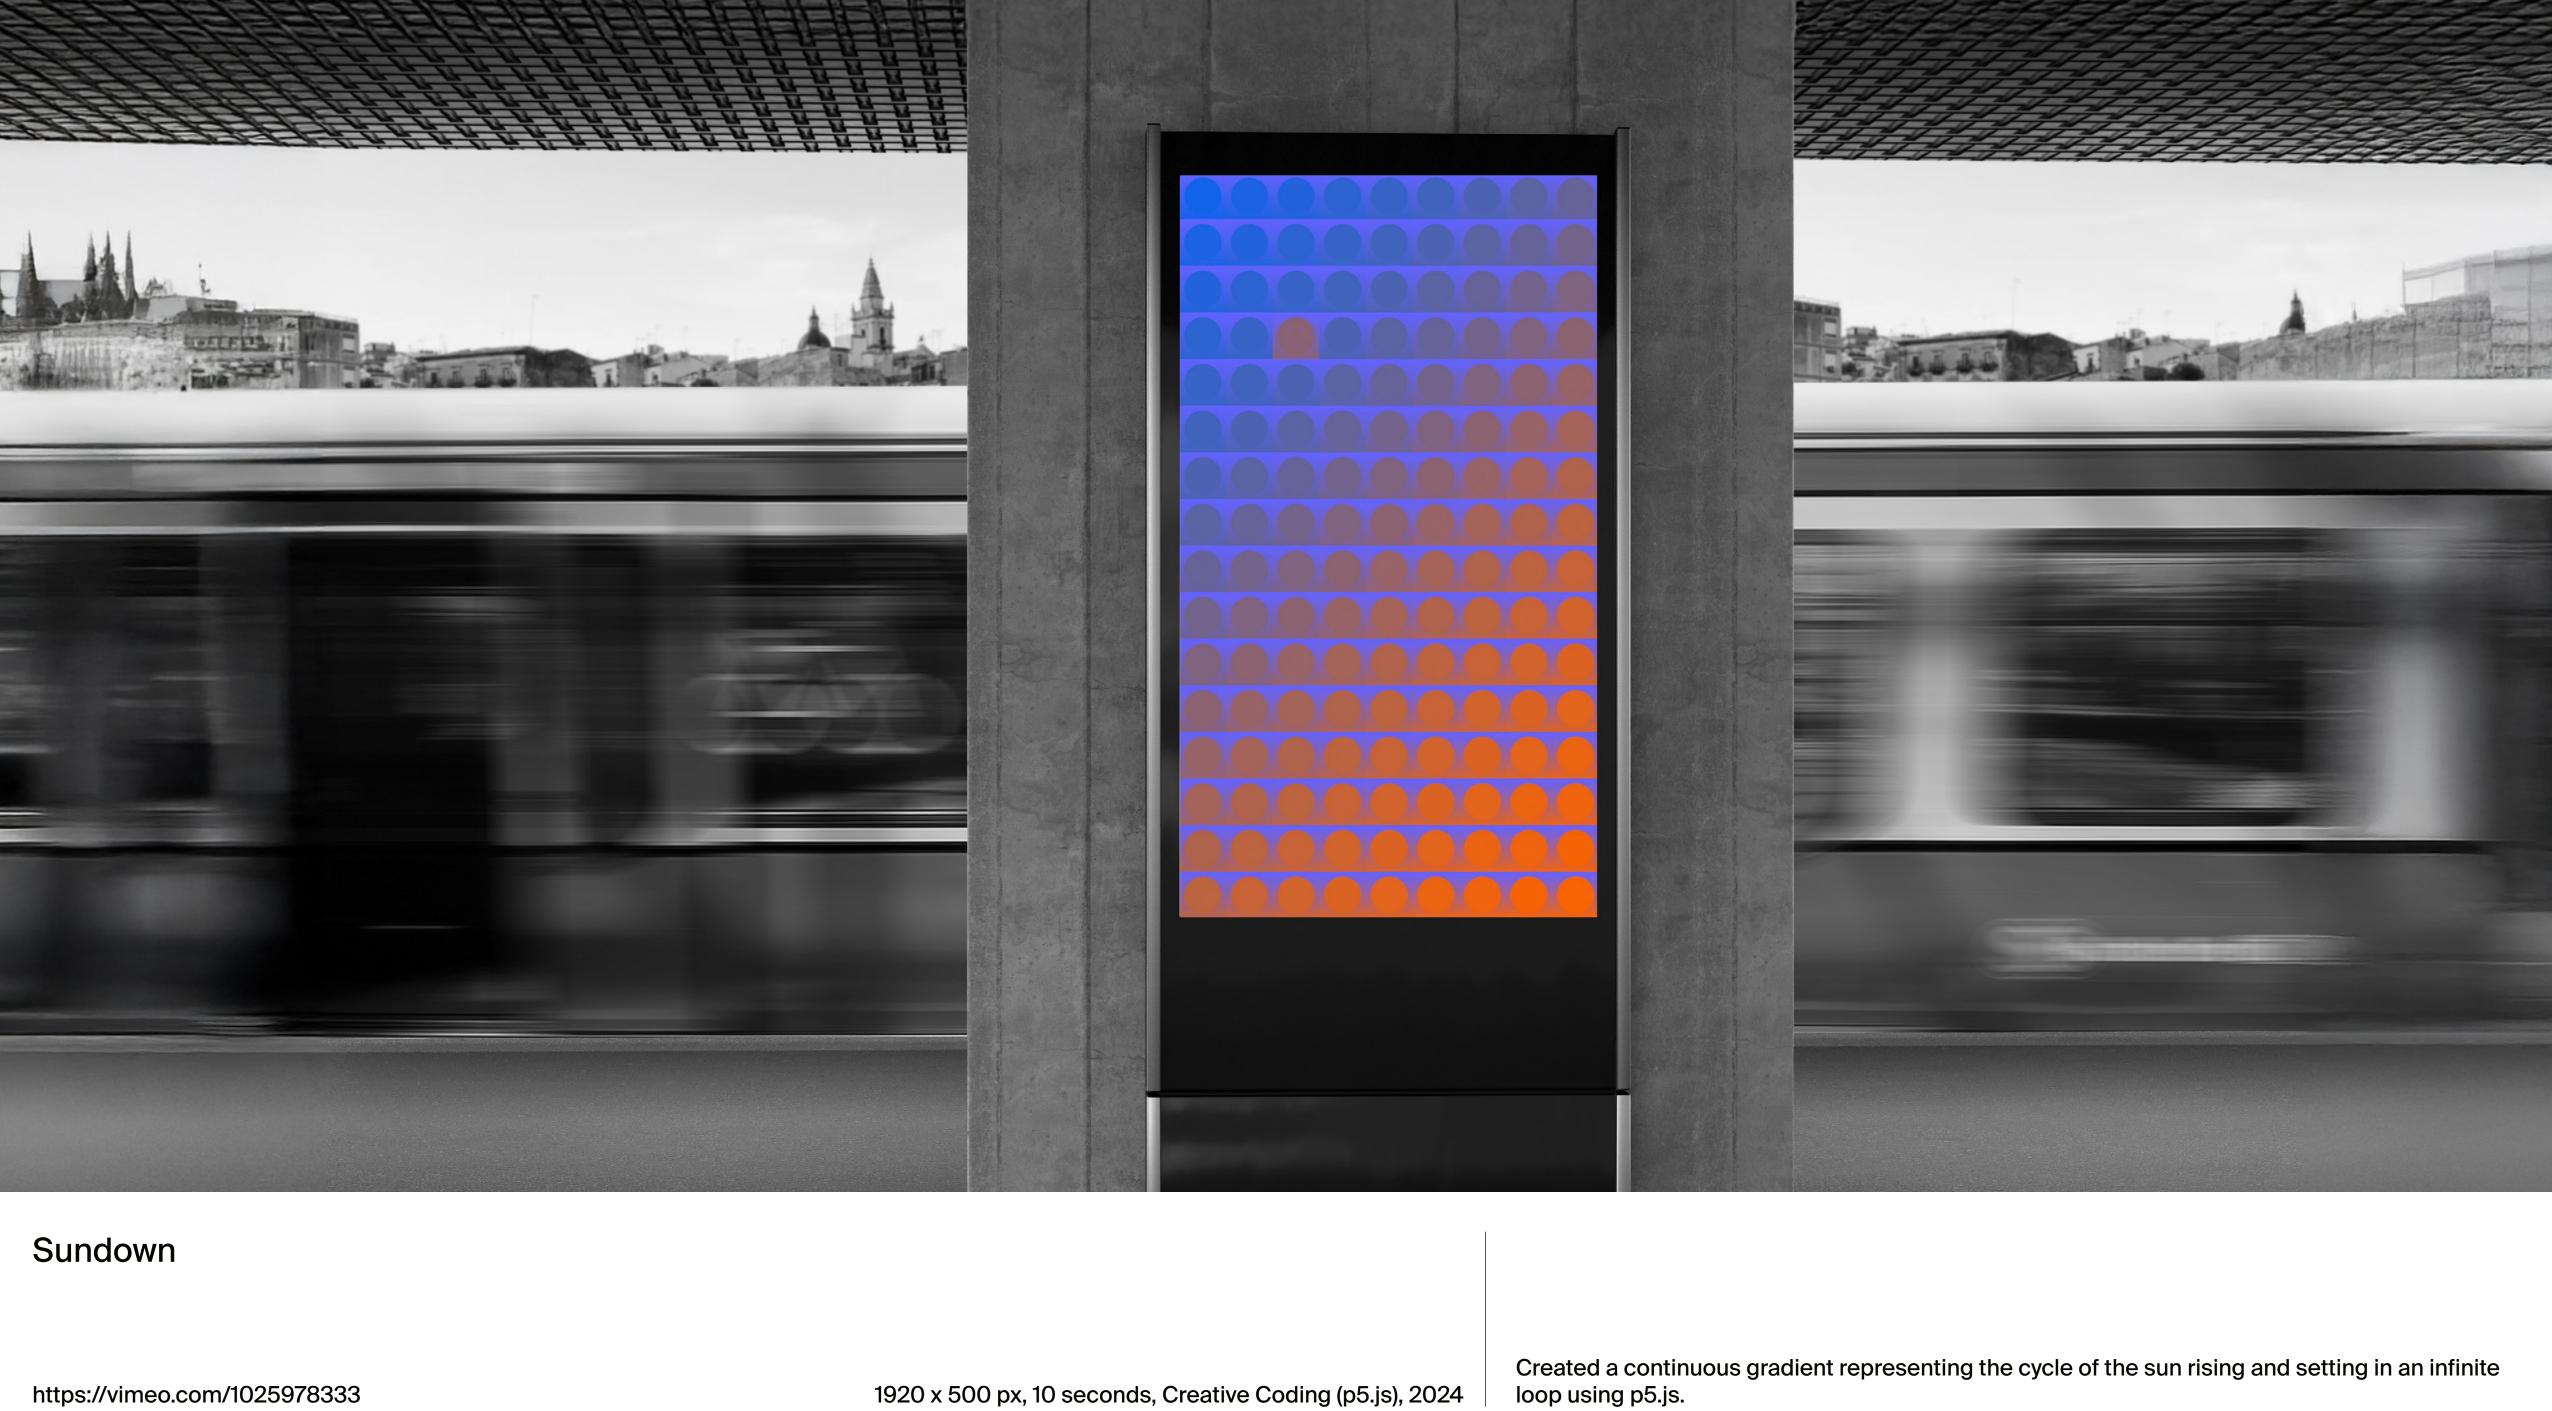

**Folded View** 

Full Spread View

https://vimeo.com/1025979133

Instructor: Vera van de Seyp

rated lines that resemble ants, which continuously drift across the canvas.

https://vimeo.com/1025978333

loop using p5.js.