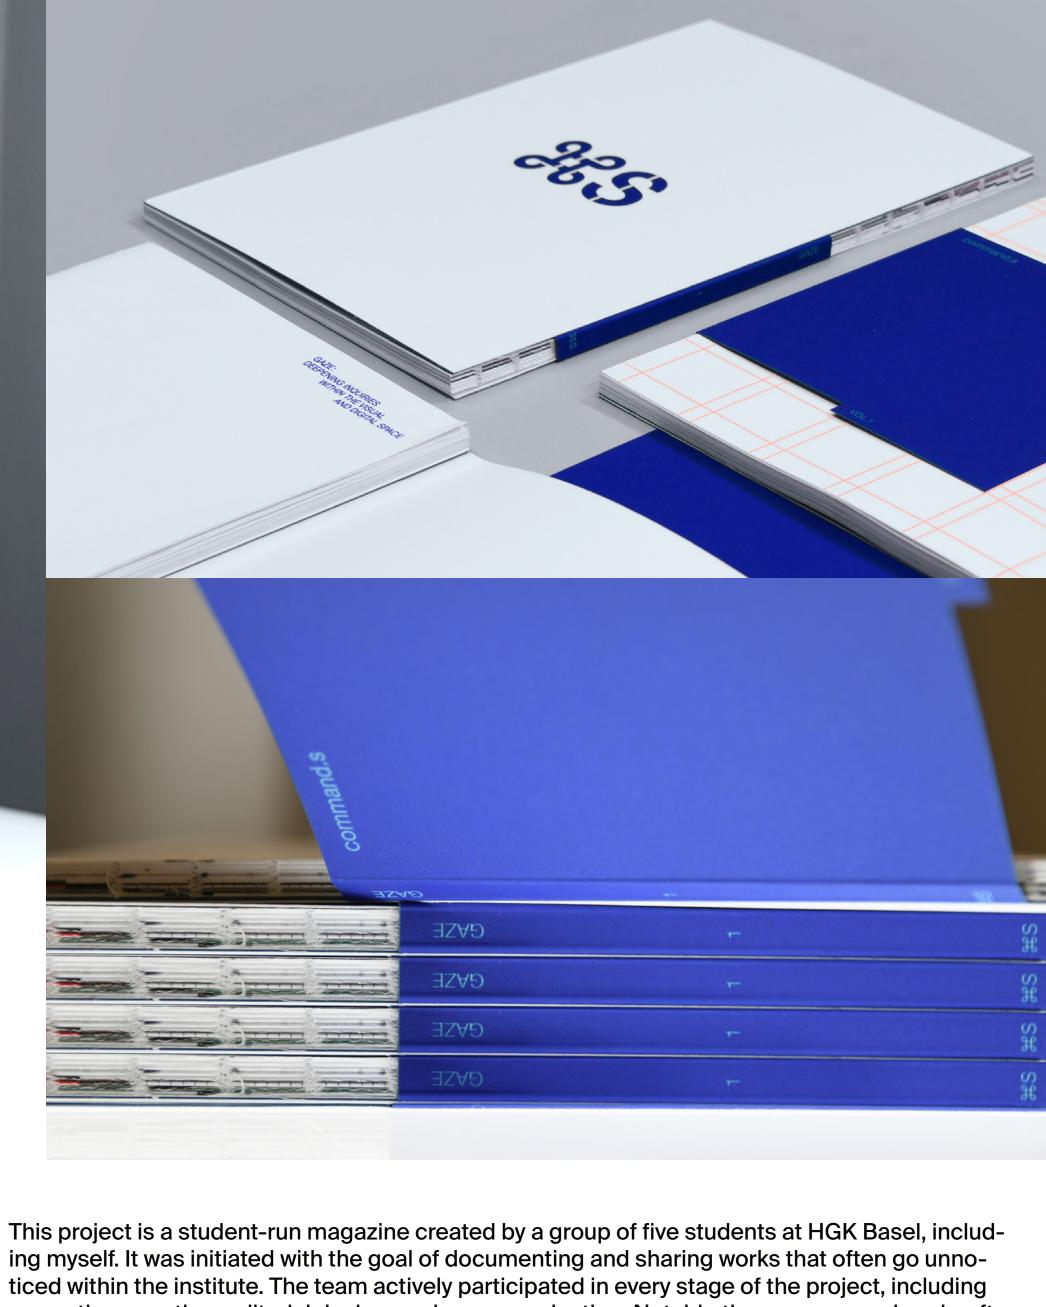

Command S (xS) Magazine #1

ing myself. It was initiated with the goal of documenting and sharing works that often go unnoticed within the institute. The team actively participated in every stage of the project, including promotion, curation, editorial design, and cover production. Notably, the covers were handcrafted using techniques such as screen printing and laser cutting adding a unique and personal touch to the publication.

297 x 210 mm, Magazine, 2024

# Cover Design

A gatefold format was used for the cover design, with laser cutting, laser engraving, and screen printing techniques

How to Straighten the Tilted World in Typeface

128 x 170 mm, Booklet, 2023 Instructor: Jinsu Ahn A publication analyzing whether typefaces have gender characteristics, based on the work of female artists. Research and writing by myself.