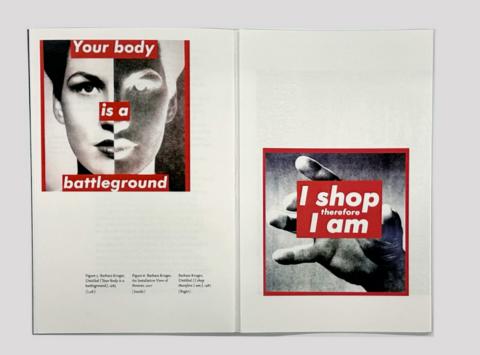

# 582 York Road London EC73 8XK 9930 Rockwell NY 10024

16pt Barbara Kruger is an American feminist conceptual artist and photographer. Through her combines photography and text, she is characterized by criticism of existing art and resista power, especially social prejudice under male domination.

ТОУОТА Gender identity of typefaces that vary with context: In a case study of Barbara Kruge Panasonic Pigner L. S. 3: Logo of TOTODA, Pana-sonic and Lufthansa Pigner 4: Helvetica Neue Ulmilight, Helvetica Neue Bold 🕑 Lufthansa Feminine Masculine