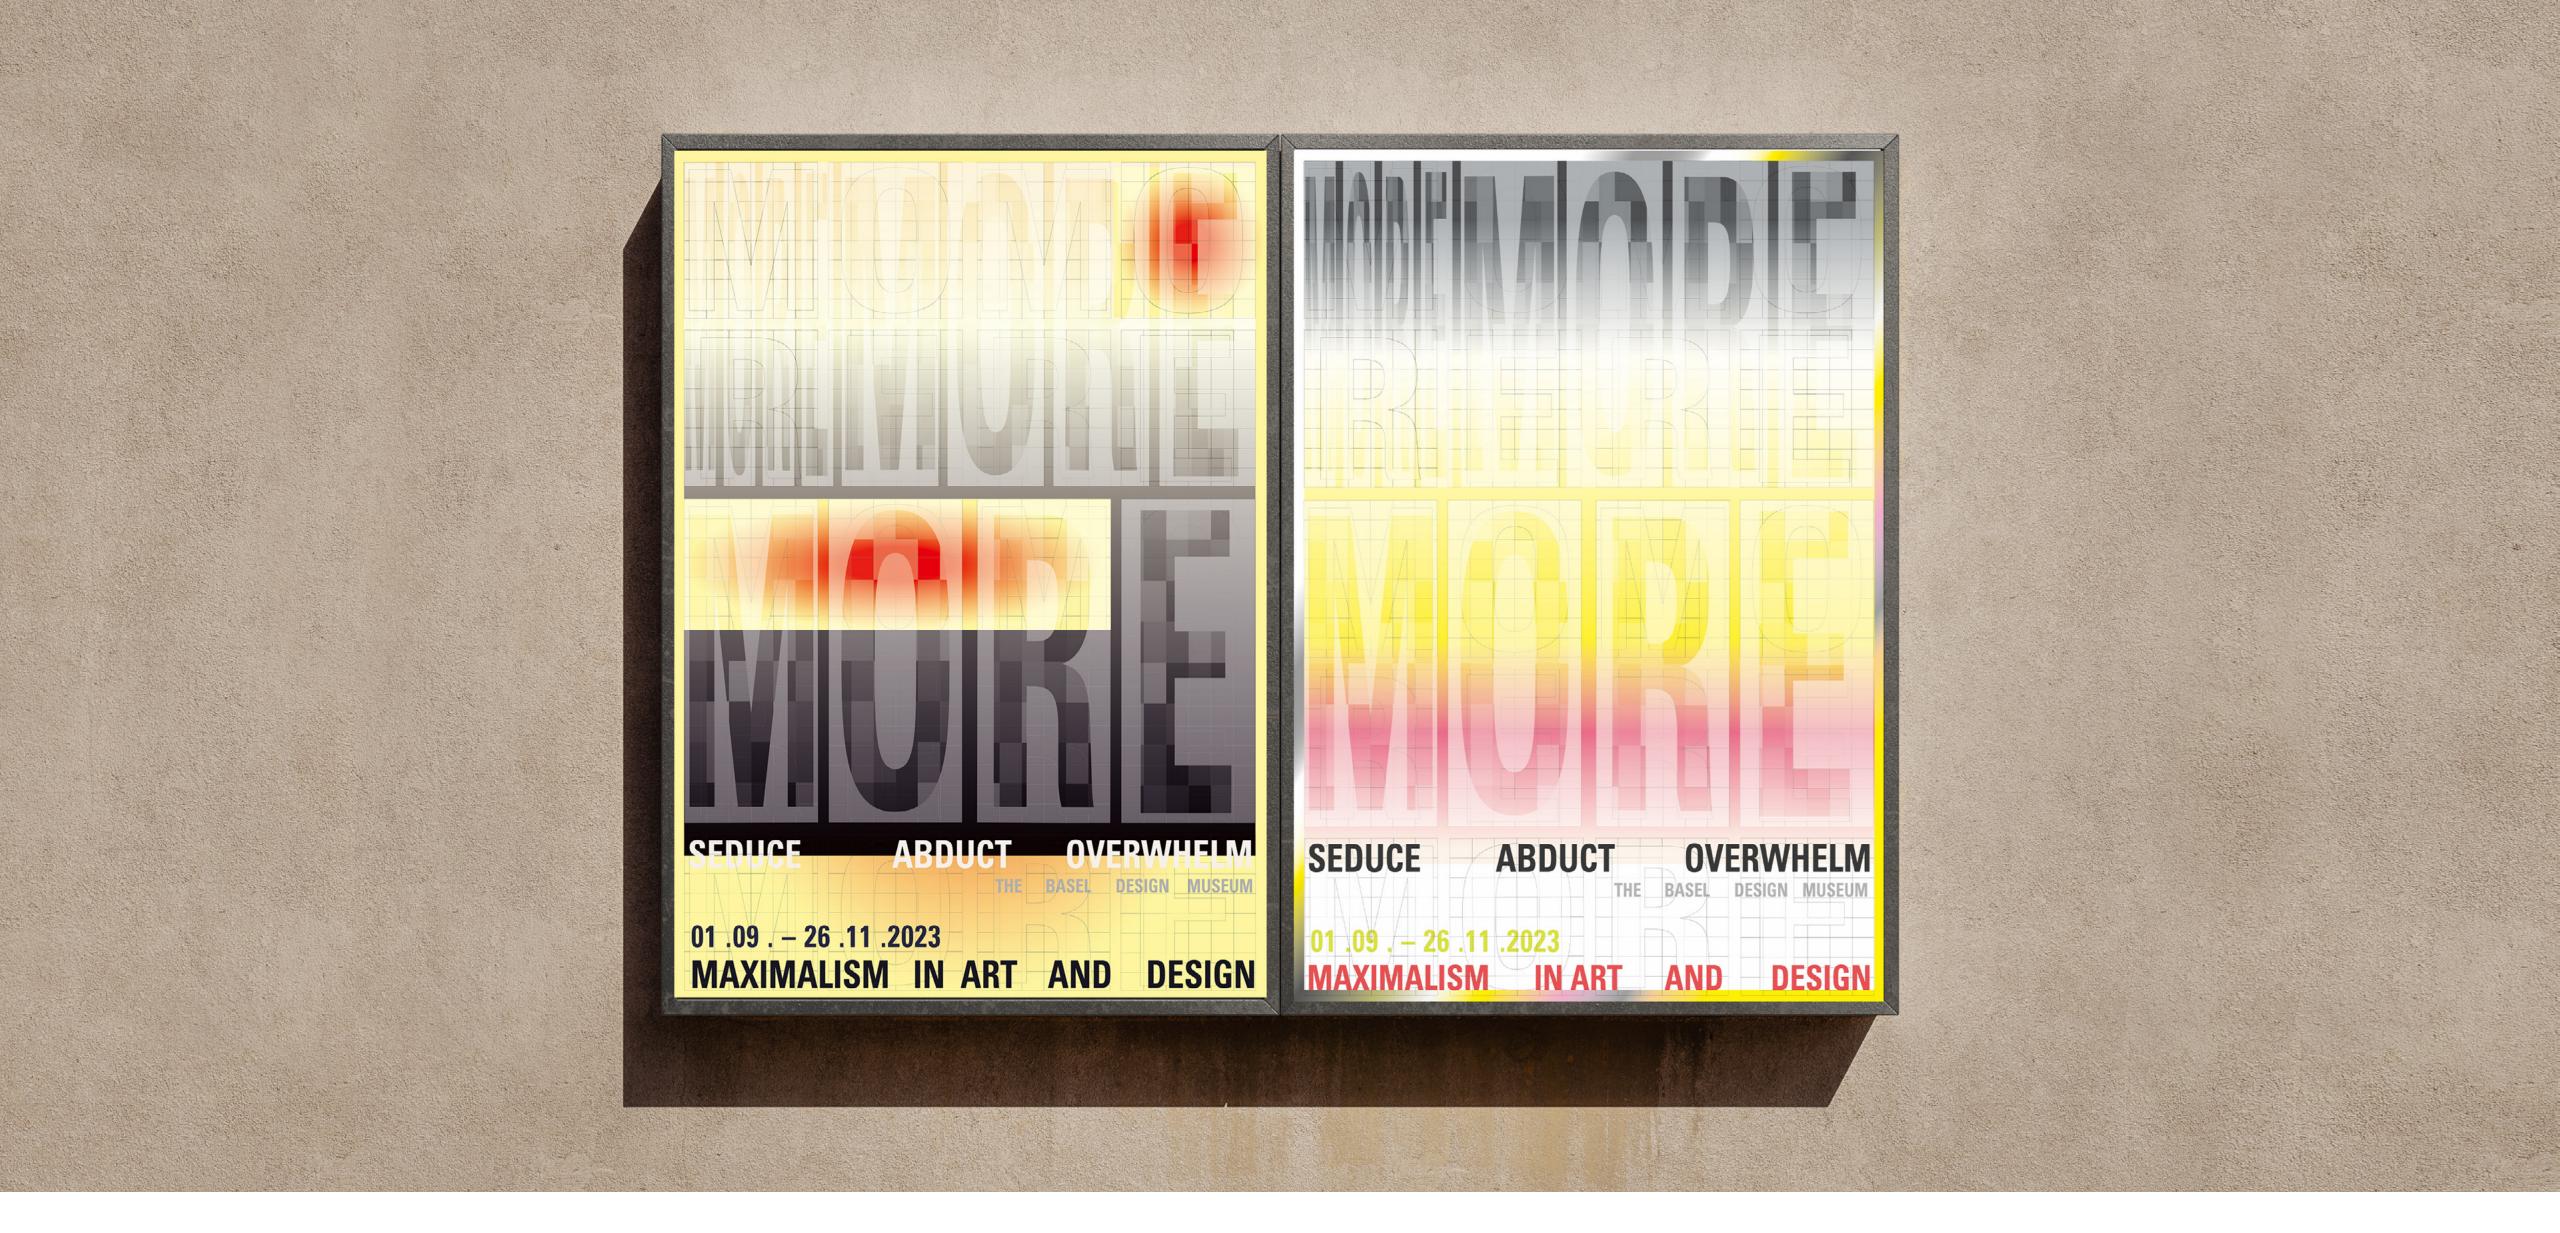

# **Reducing Repetitive Information**

Simplify Navigation and Highlight Key Information

Streamline the submenus and the marquee can be used to highlight the opening hours

EN DE F MUSEUM =

More is more

F4 (128 x 90.5 cm), Digital Print, 2023 Instructor: Leander Eisenmann A poster for a virtual exhibition themed "more is more." This poster conveys the bold energy of Maximalism through oversized typography and striking color contrasts. The grid-based text alignment and fading gradients create a sense of visual overload.