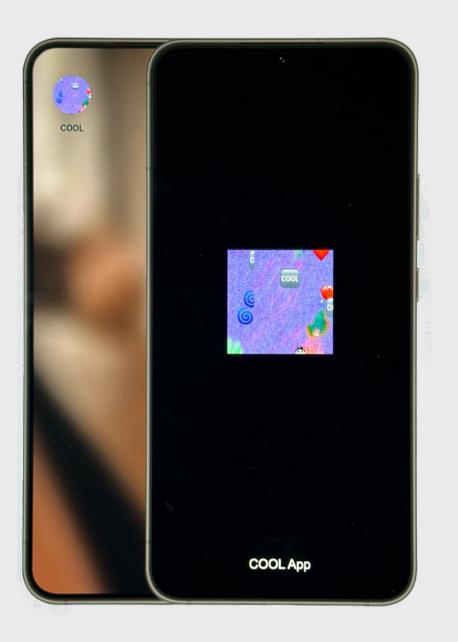

Cool App

https://vimeo.com/1025987813

Application, Creative Coding (Hydra, p5.js), 2024 Instructor: Olivia Jack

A fun, random app with a single, simple function: when you touch the screen random emojis are generated and float around with a complementary-colored shadow behind each one.

## App in Use