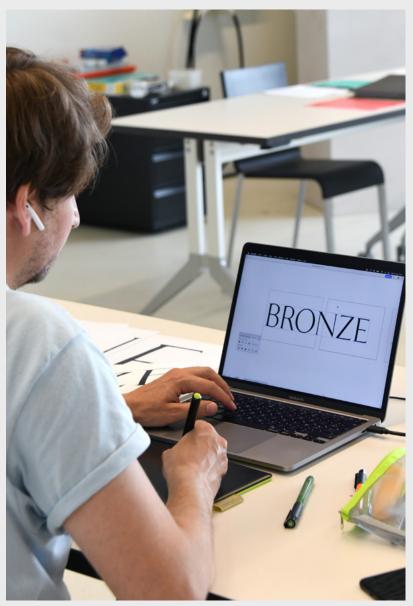

# Altera is derived from the Latin word meaning other or alternative.

ltera Grotesk

In its essence it suggests a sense of change and transformation.

This concept aligns with the ever evolving nature of design.

It embodies the idea of exploring new possibilities.

Netural Sans Serif

It reflects the pursuit of innovation and creativity.

Through its elegant form, it encourages fresh perspectives.

The name invites users to embrace the journey of discovery.

Altera Grotesk

Altera Grotesk is a unique typeface that refines well-known sans-serif fonts like Univers, Helvetica, and Arial to better suit personal preferences. Each letterform has been thoughtfully adjusted to create a more comfortable and elegant appearance, making it an ideal choice for brand identity and web design projects.