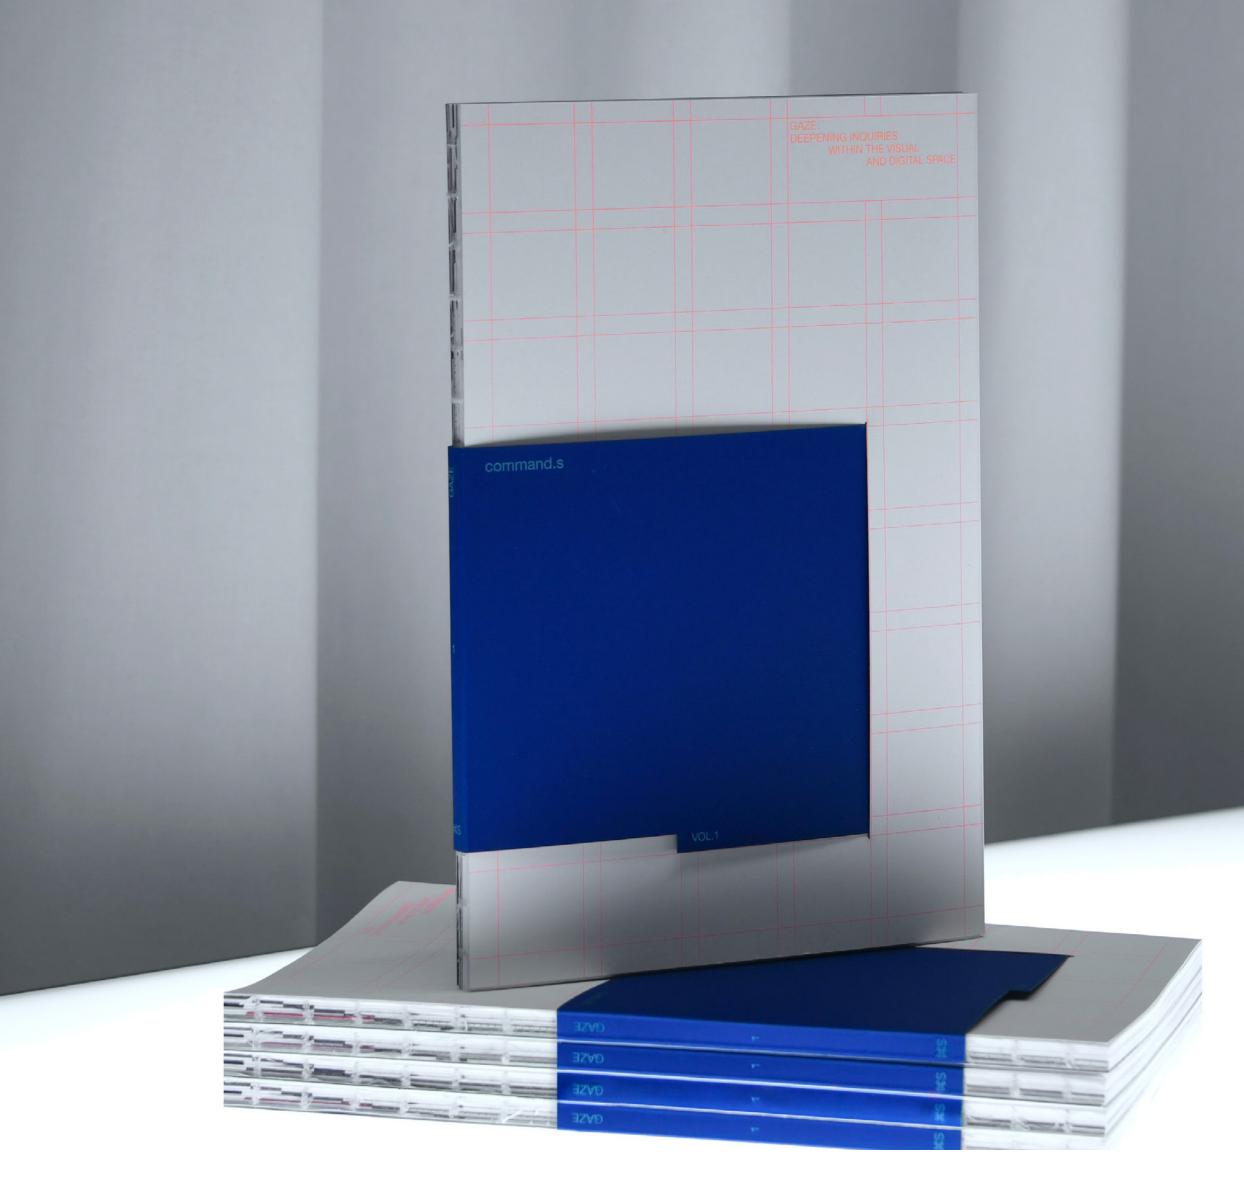

Command S (xS) Magazine #1

ing myself. It was initiated with the goal of documenting and sharing works that often go unnoticed within the institute. The team actively participated in every stage of the project, including promotion, curation, editorial design, and cover production. Notably, the covers were handcrafted using techniques such as screen printing and laser cutting adding a unique and personal touch to the publication.

297 x 210 mm, Magazine, 2024

# Cover Design

A gatefold format was used for the cover design, with laser cutting, laser engraving, and screen printing techniques

How to Straighten the Tilted World in Typeface

128 x 170 mm, Booklet, 2023 Instructor: Jinsu Ahn A publication analyzing whether typefaces have gender characteristics, based on the work of female artists. Research and writing by myself.