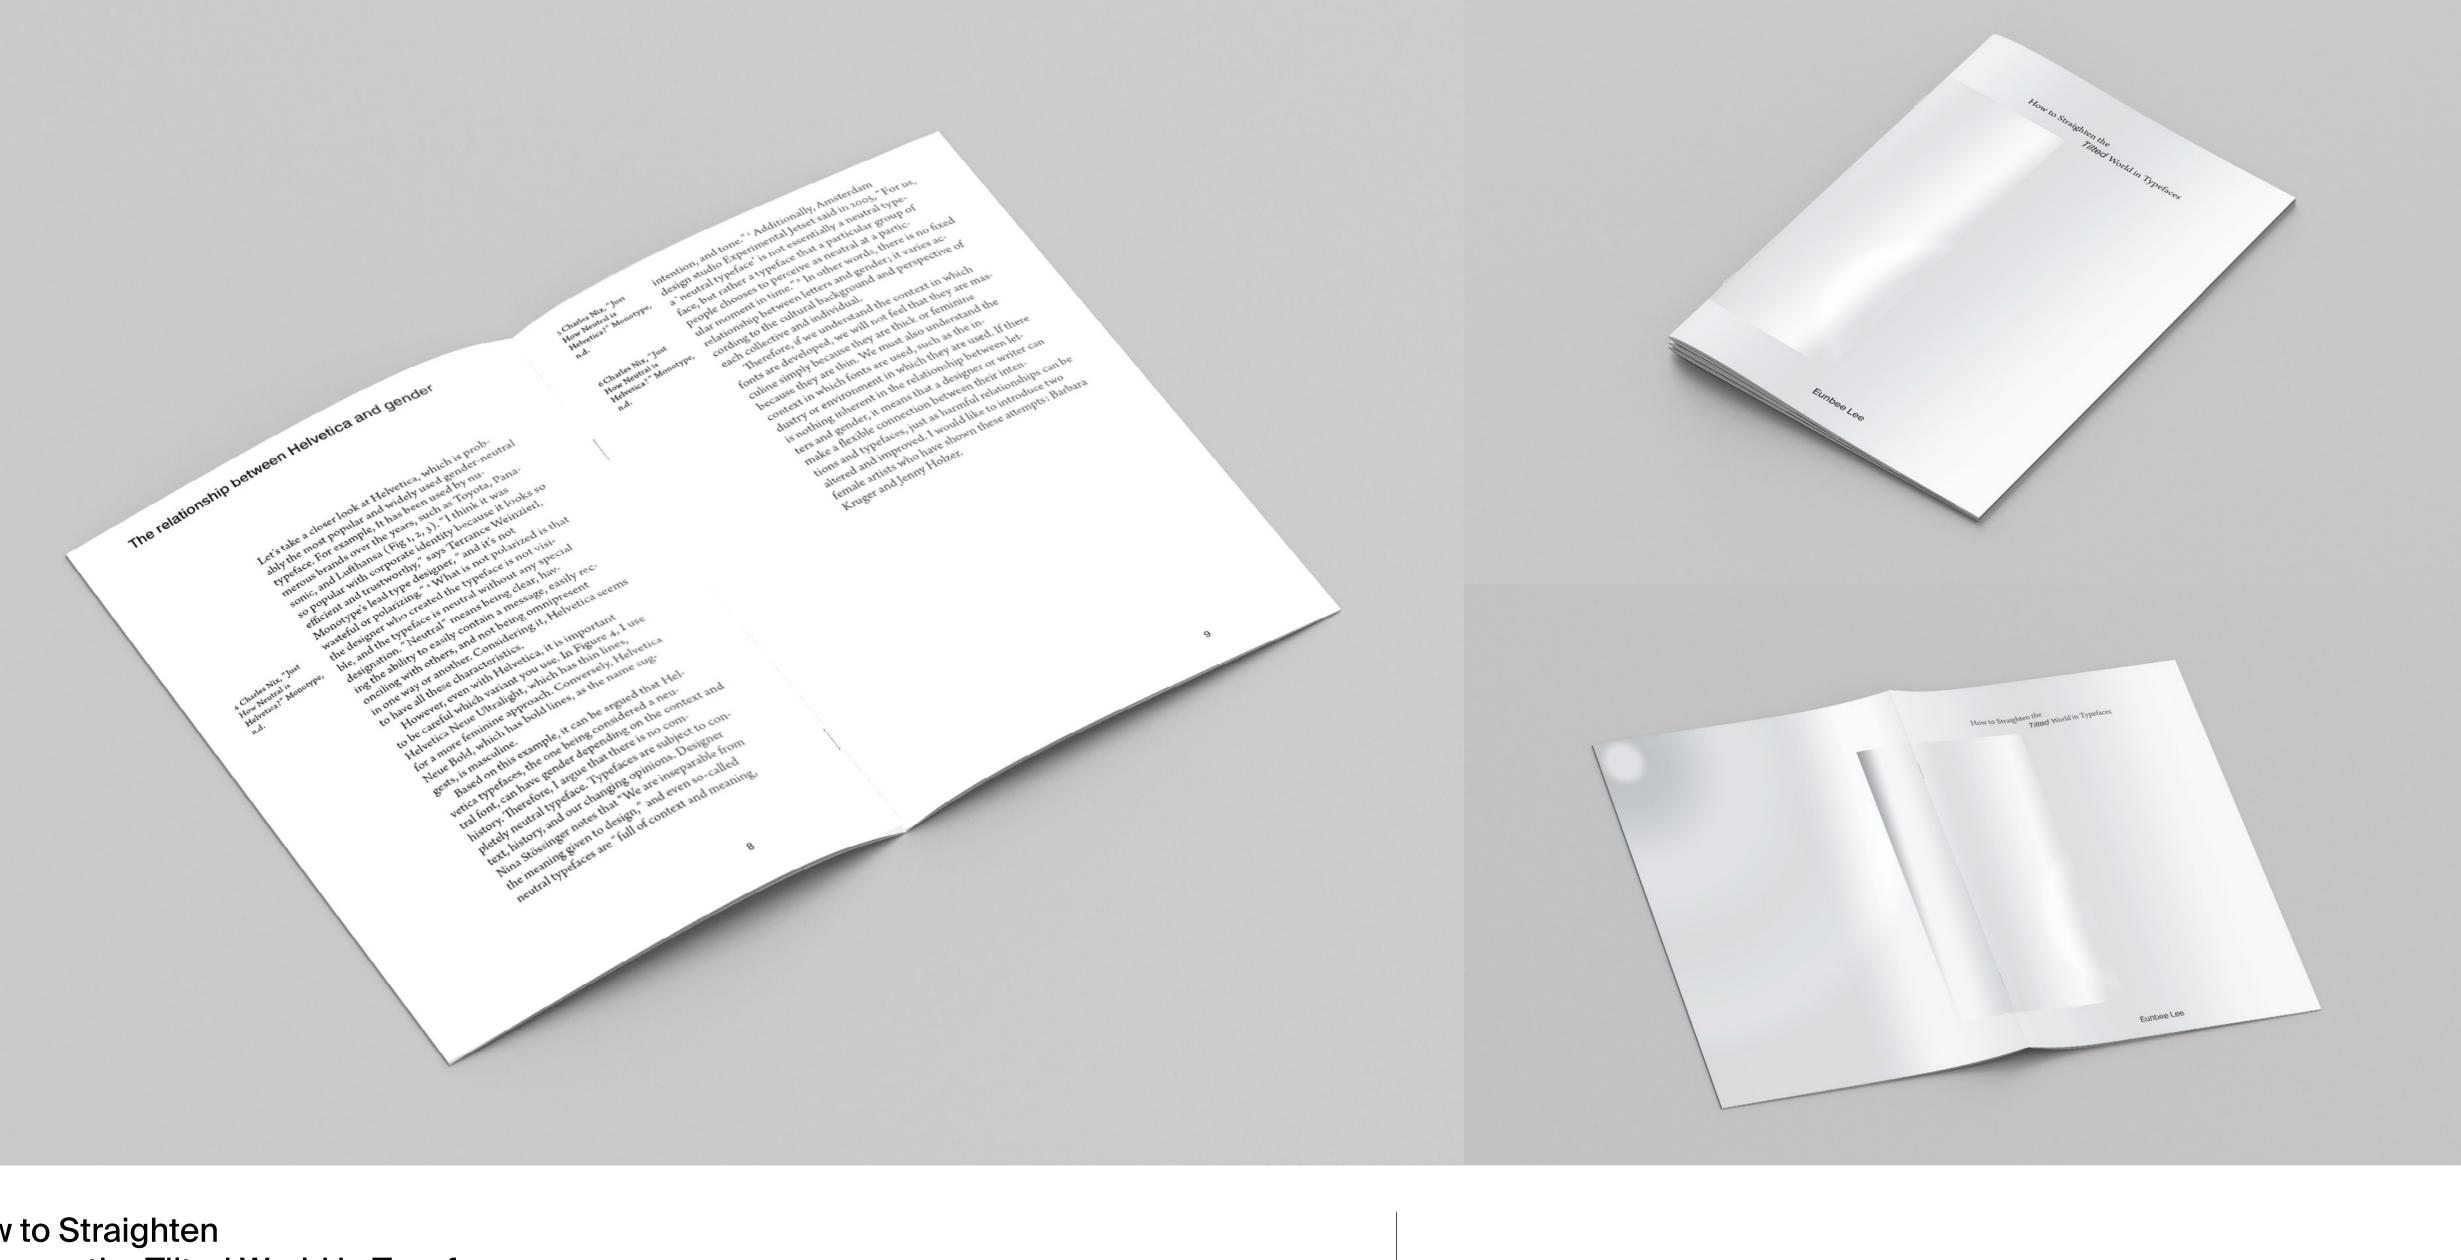

Command S (xS) Magazine #1

ing myself. It was initiated with the goal of documenting and sharing works that often go unnoticed within the institute. The team actively participated in every stage of the project, including promotion, curation, editorial design, and cover production. Notably, the covers were handcrafted using techniques such as screen printing and laser cutting adding a unique and personal touch to the publication.

# Cover Design

A gatefold format was used for the cover design, with laser cutting, laser engraving, and screen printing techniques

How to Straighten the Tilted World in Typeface

128 x 170 mm, Booklet, 2023 Instructor: Jinsu Ahn A publication analyzing whether typefaces have gender characteristics, based on the work of female artists. Research and writing by myself.