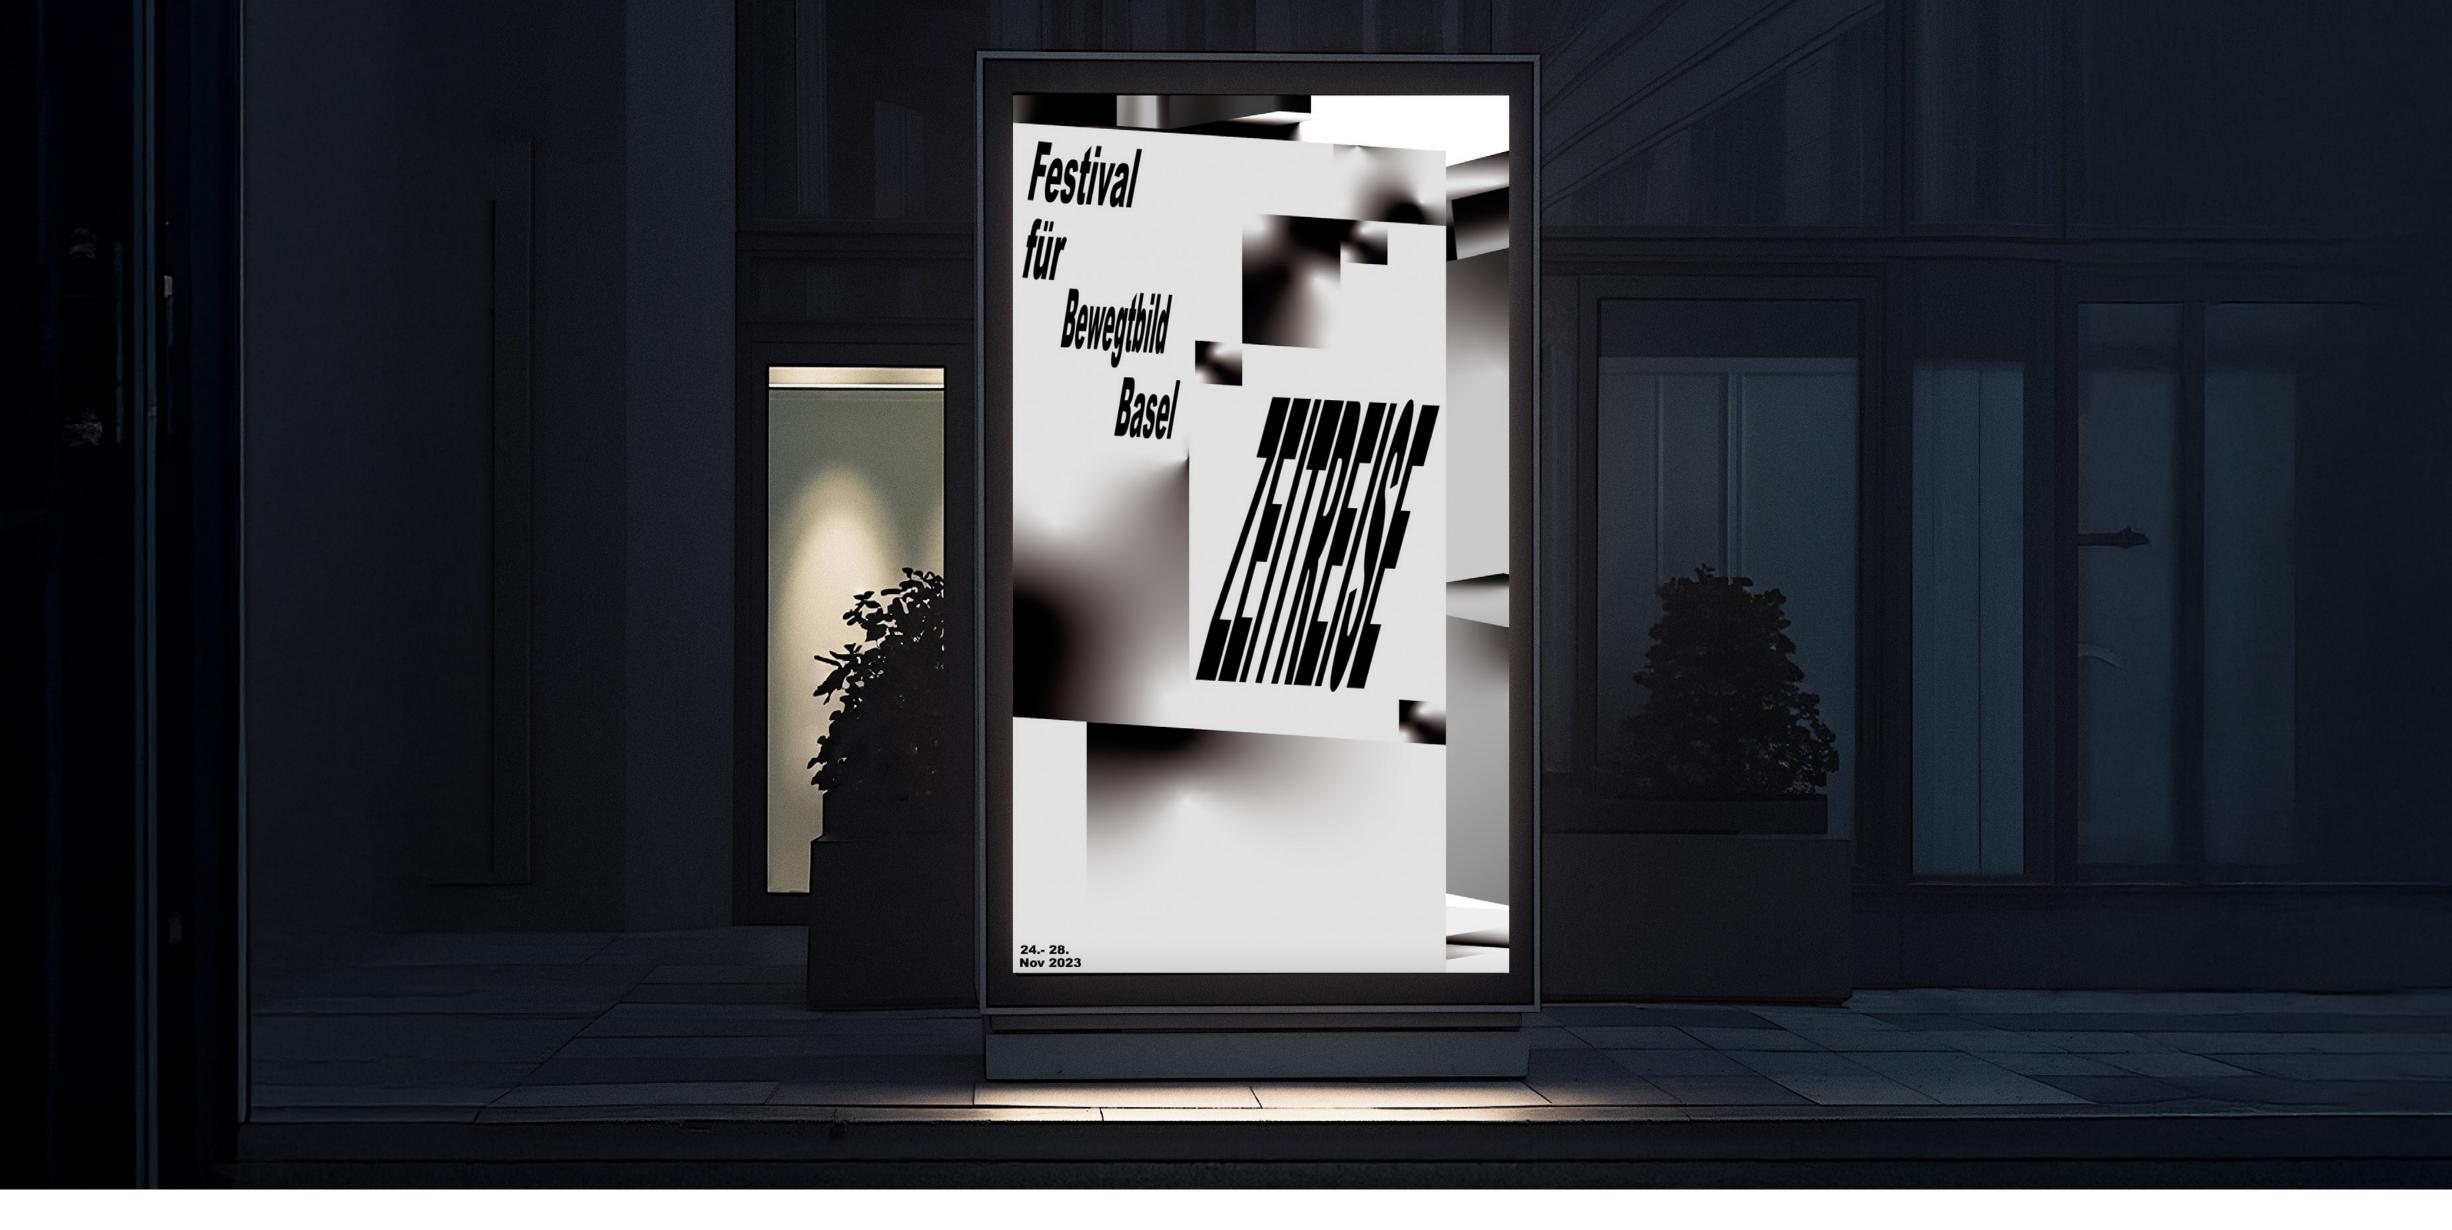

# Zeitreise

10 seconds, Video, 2023 Instructor: Dirk Koy This moving poster uses black-and-white gradients and cubes to represent the flow of time. The gradient symbolizes the continuous passage of time, while the cube's movement reflects the connection between time and space. It visually conveys the concept of time travel, encouraging viewers to imagine different perspectives on time.