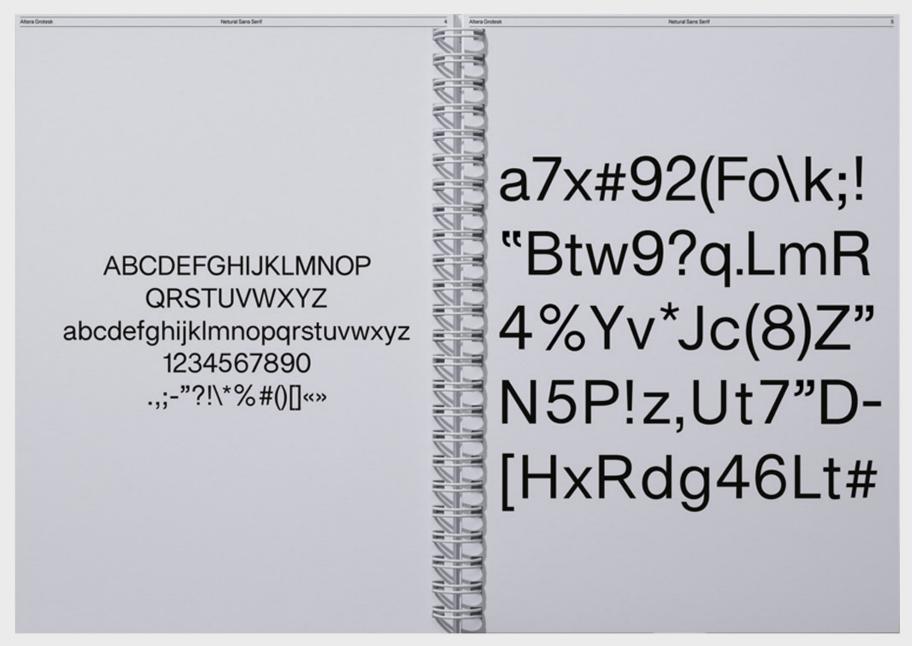

# Altera is derived from the Latin word meaning other or alternative.

ltera Grotesk

In its essence it suggests a sense of change and transformation.

This concept aligns with the ever evolving nature of design.

It embodies the idea of exploring new possibilities.

Netural Sans Serif

It reflects the pursuit of innovation and creativity.

Through its elegant form, it encourages fresh perspectives.

The name invites users to embrace the journey of discovery.

Altera Grotesk

Altera Grotesk is a unique typeface that refines well-known sans-serif fonts like Univers, Helvetica, and Arial to better suit personal preferences. Each letterform has been thoughtfully adjusted to create a more comfortable and elegant appearance, making it an ideal choice for brand identity and web design projects.