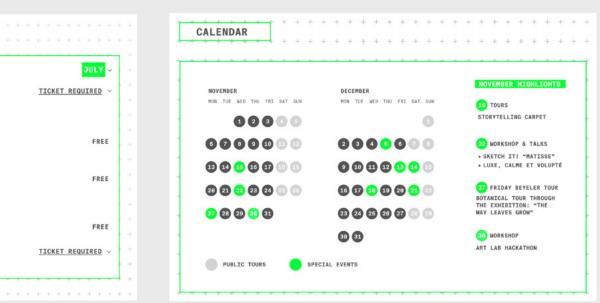

Events should be organized by date, with repetitive events consolidated and special events highlighted.

The shape changes interactively on each page based on the position of the "+"

3