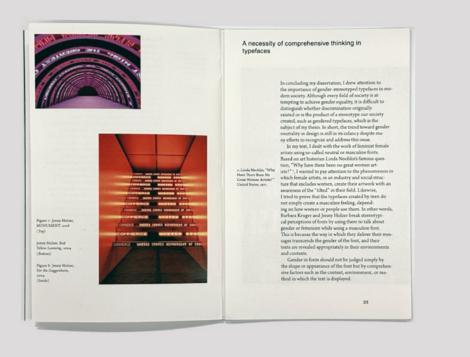

# Cover Design

A gatefold format was used for the cover design, with laser cutting, laser engraving, and screen printing techniques

How to Straighten the Tilted World in Typeface

128 x 170 mm, Booklet, 2023 Instructor: Jinsu Ahn A publication analyzing whether typefaces have gender characteristics, based on the work of female artists. Research and writing by myself.

ТОУОТА Gender identity of typefaces that vary with context: In a case study of Barbara Kruge Panasonic Pigner L. S. 3: Logo of TOTODA, Pana-sonic and Lufthansa Pigner 4: Helvetica Neue Ulmilight, Helvetica Neue Bold 🕑 Lufthansa Feminine Masculine