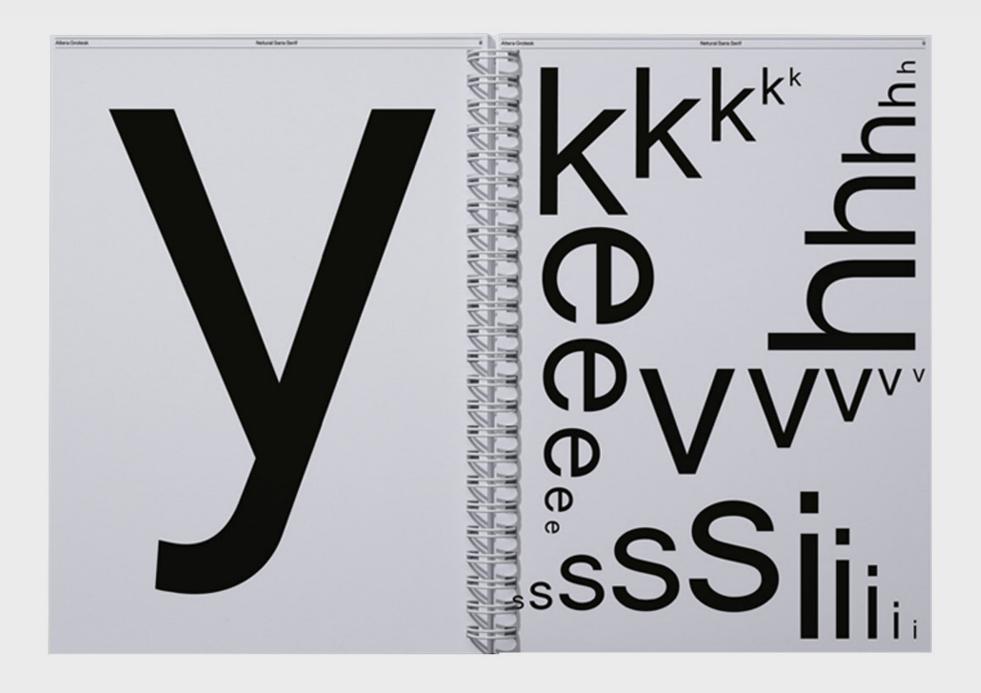

# Altera is derived from the Latin word meaning other or alternative.

ltera Grotesk

In its essence it suggests a sense of change and transformation.

This concept aligns with the ever evolving nature of design.

It embodies the idea of exploring new possibilities.

Netural Sans Serif

It reflects the pursuit of innovation and creativity.

Through its elegant form, it encourages fresh perspectives.

The name invites users to embrace the journey of discovery.

Altera Grotesk

Altera Grotesk is a unique typeface that refines well-known sans-serif fonts like Univers, Helvetica, and Arial to better suit personal preferences. Each letterform has been thoughtfully adjusted to create a more comfortable and elegant appearance, making it an ideal choice for brand identity and web design projects.