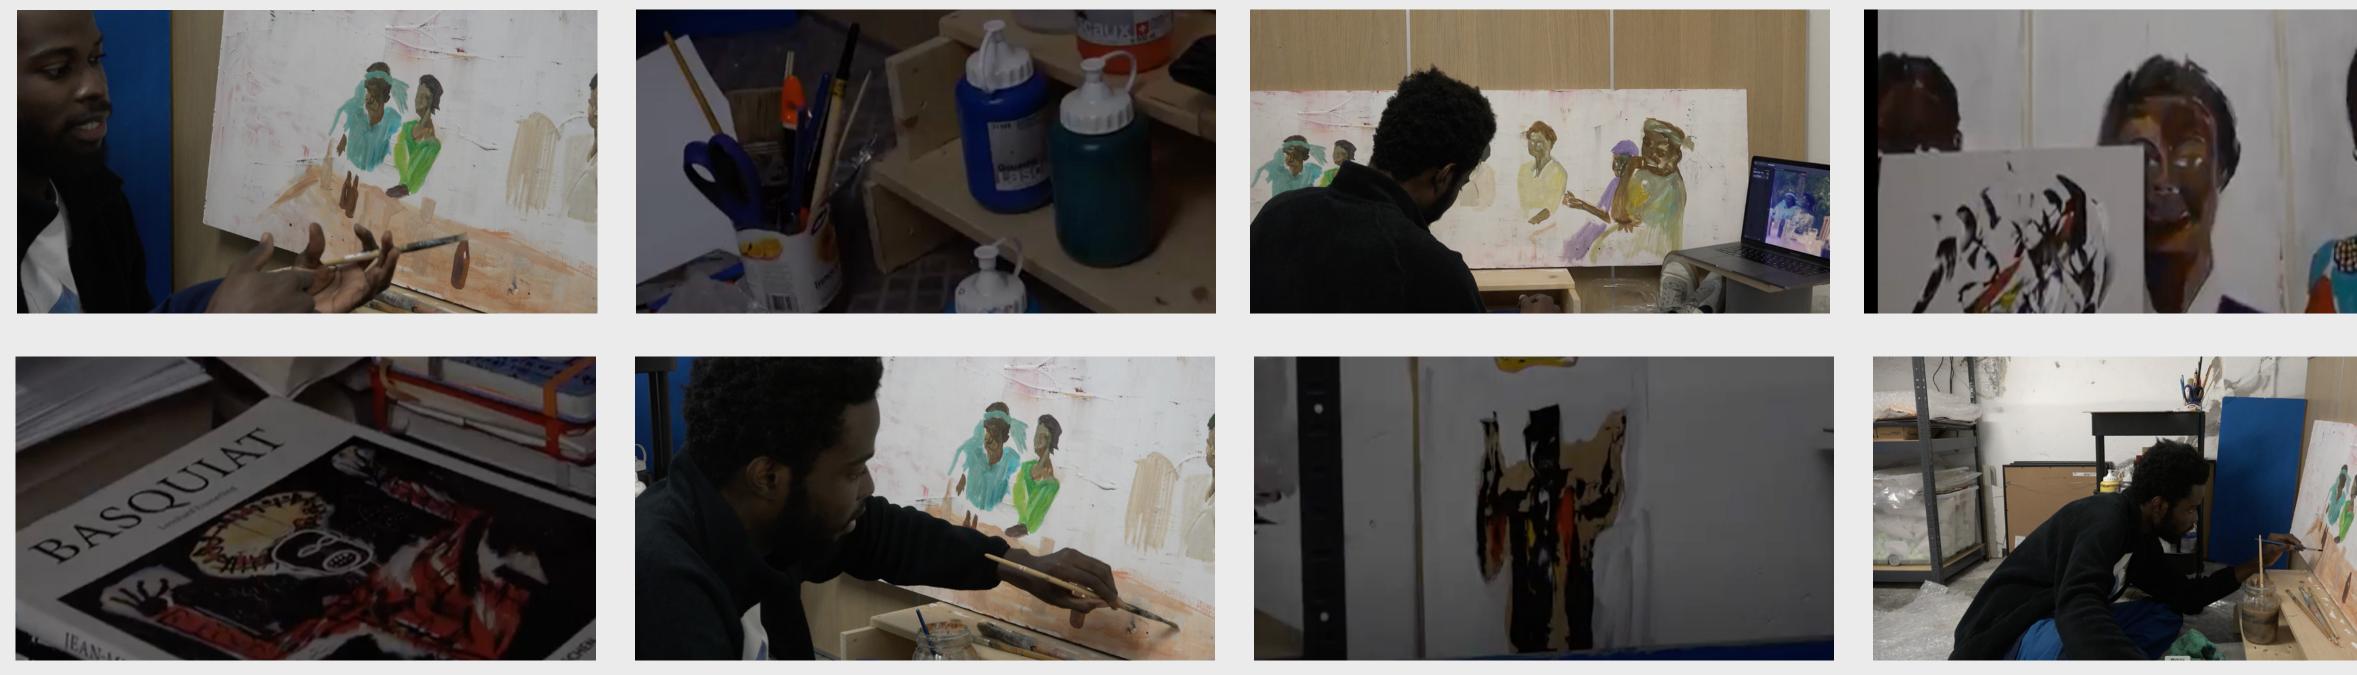

#### **Final Outcome**

Suggested typography layer is from the original poster (the left) used as trained data

Seat at the table

https://vimeo.com/802164523

While pursing my bachelor's degree, I never objectively looked at the process of my painting work. As a solution to that question, I slowly captured the work process of one artist with a camera and included insights into the overall artist, such as what he thinks about the art, and work.

Documentary Film, 2023

Seoul to Basel

A T-shirt themed 'From Seoul to Basel,' visually expressing the movement and connection between the two cities. The design utilizes silkscreen techniques, with three overlapping layers creating a unique texture and depth.