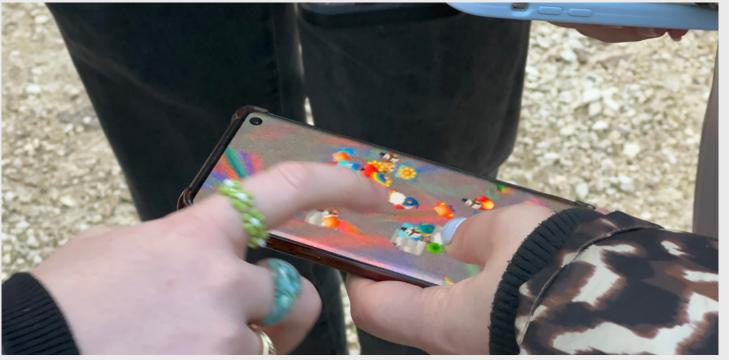

Cool App

https://vimeo.com/1025987813

Application, Creative Coding (Hydra, p5.js), 2024 Instructor: Olivia Jack

A fun, random app with a single, simple function: when you touch the screen random emojis are generated and float around with a complementary-colored shadow behind each one.

## App in Use