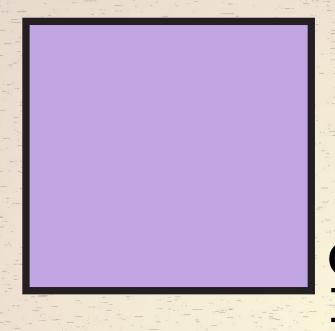

#### Colour

Pantone 264 Hex:cla7e2

R:193 C:16%

G:167 M:24%

B:226 Y:0%

K:10%.