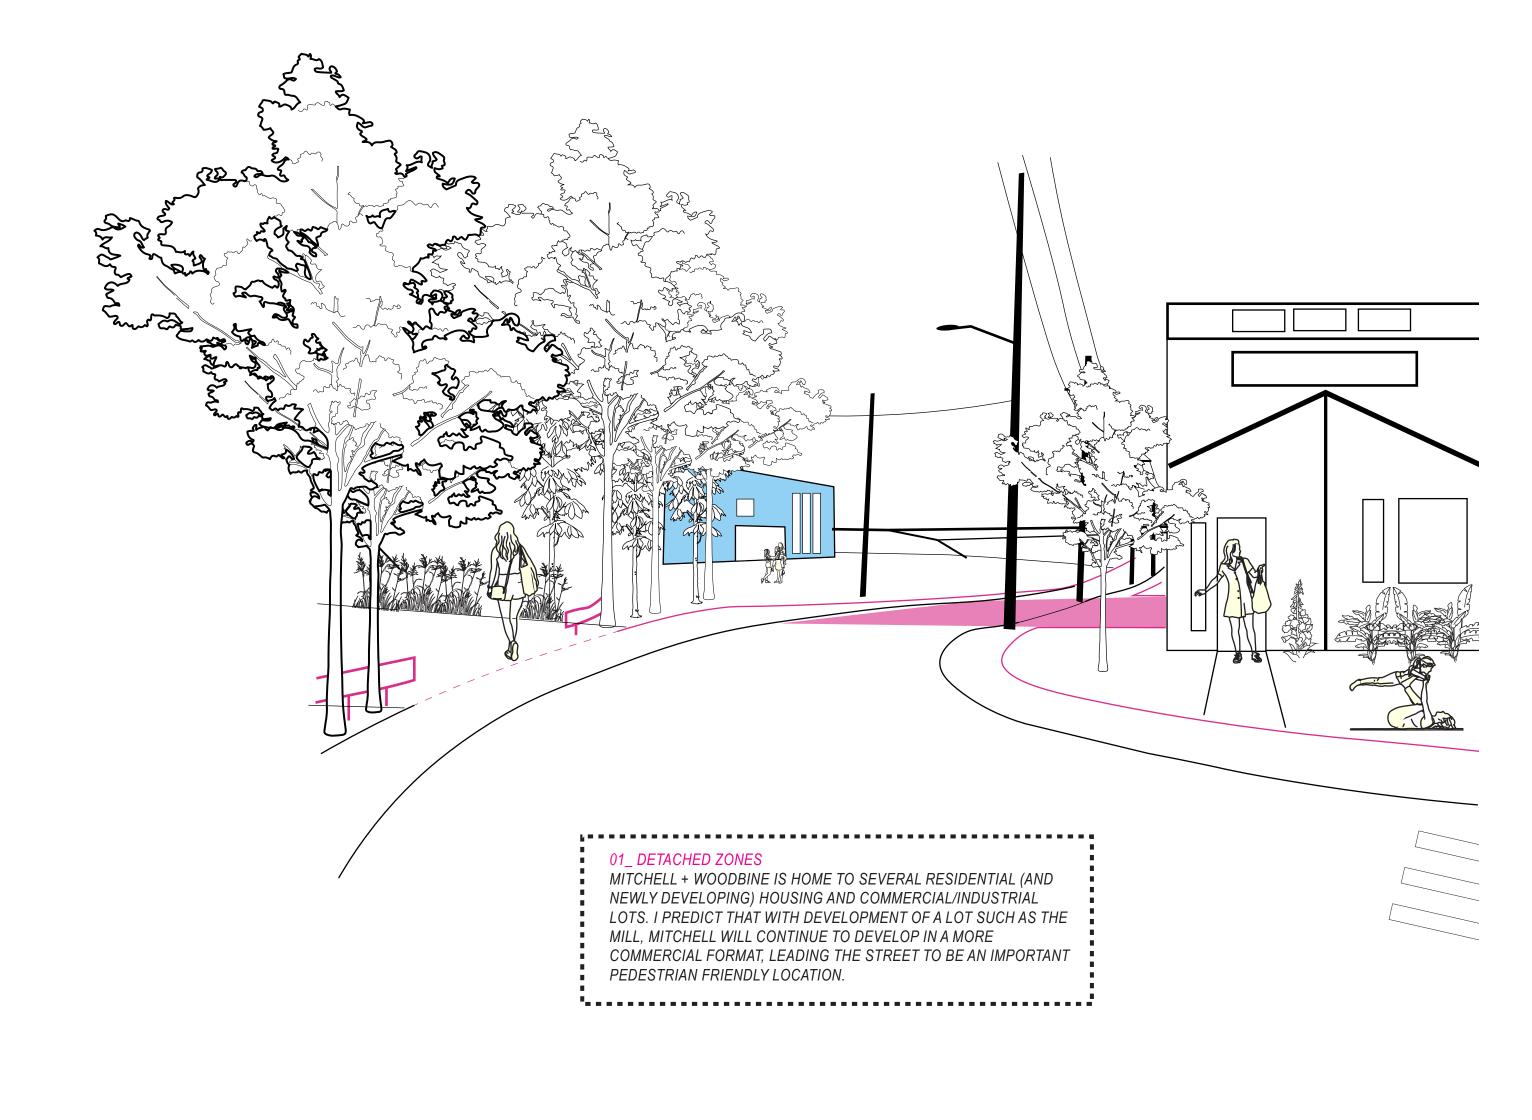

## INTERSTITIAL POROSITY Residential Magnolia Commercial zone Greenway Commercial/Industrial Caswell Park Smokies Stadium 27228888888 Strong Connections ---- Missing Connections

Zones

REDIRECTING THIS TRAFFIC TO CONTINUE STRAIGHT RATHER THAN TURN ON MITCHELL MAY BE AN IMPORTANT MOVE THAT WILL THE LARGE OPEN AREA NORTH OF THE SITE WILL BE KEY IN MAKING THIS AREA MORE LIVELY. I BELIEVE IMPLEMENTING OPEN AIR PAVILIONS MADE FROM NEW AND REUSED MILL MATERIALS COULD SERVE THE MILL WELL AS A MUSEUM, AND SEMI-PERMANENT METHOD OF CONNECTING THE SITE TO MITCHELL, AND BUS ROUTES.