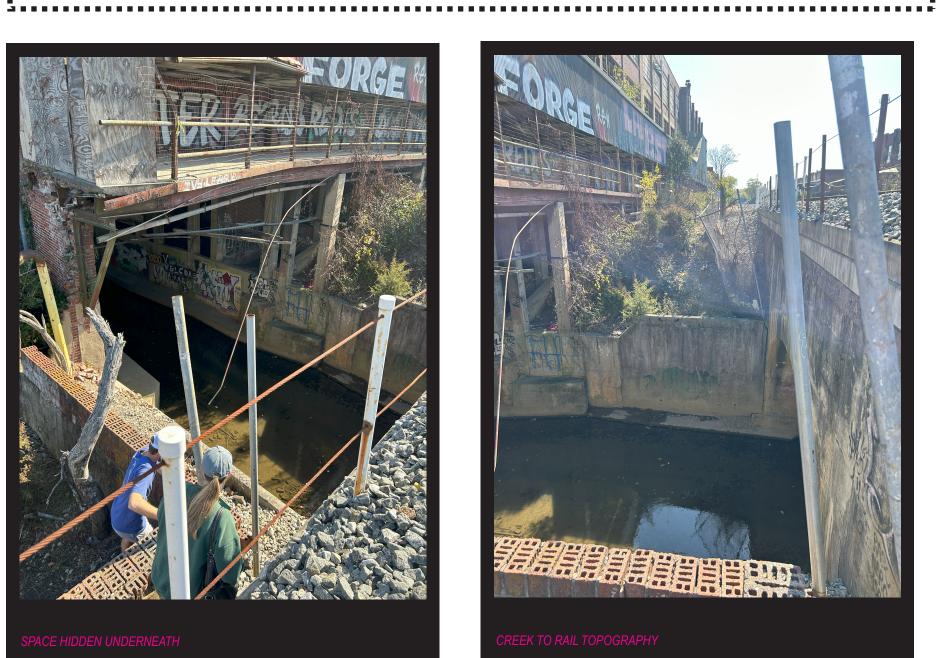

## INTERSTITIAL POROSITY Residential Magnolia Commercial zone Greenway Commercial/Industrial Caswell Park Smokies Stadium 27228888888 Strong Connections ---- Missing Connections



Zones

REDIRECTING THIS TRAFFIC TO CONTINUE STRAIGHT RATHER THAN TURN ON MITCHELL MAY BE AN IMPORTANT MOVE THAT WILL THE LARGE OPEN AREA NORTH OF THE SITE WILL BE KEY IN MAKING THIS AREA MORE LIVELY. I BELIEVE IMPLEMENTING OPEN AIR PAVILIONS MADE FROM NEW AND REUSED MILL MATERIALS COULD SERVE THE MILL WELL AS A MUSEUM, AND SEMI-PERMANENT METHOD OF CONNECTING THE SITE TO MITCHELL, AND BUS ROUTES.







POPULATING THE FRAGMENT

POCKETS + NEW SPACES

## SITE + CONTEXT