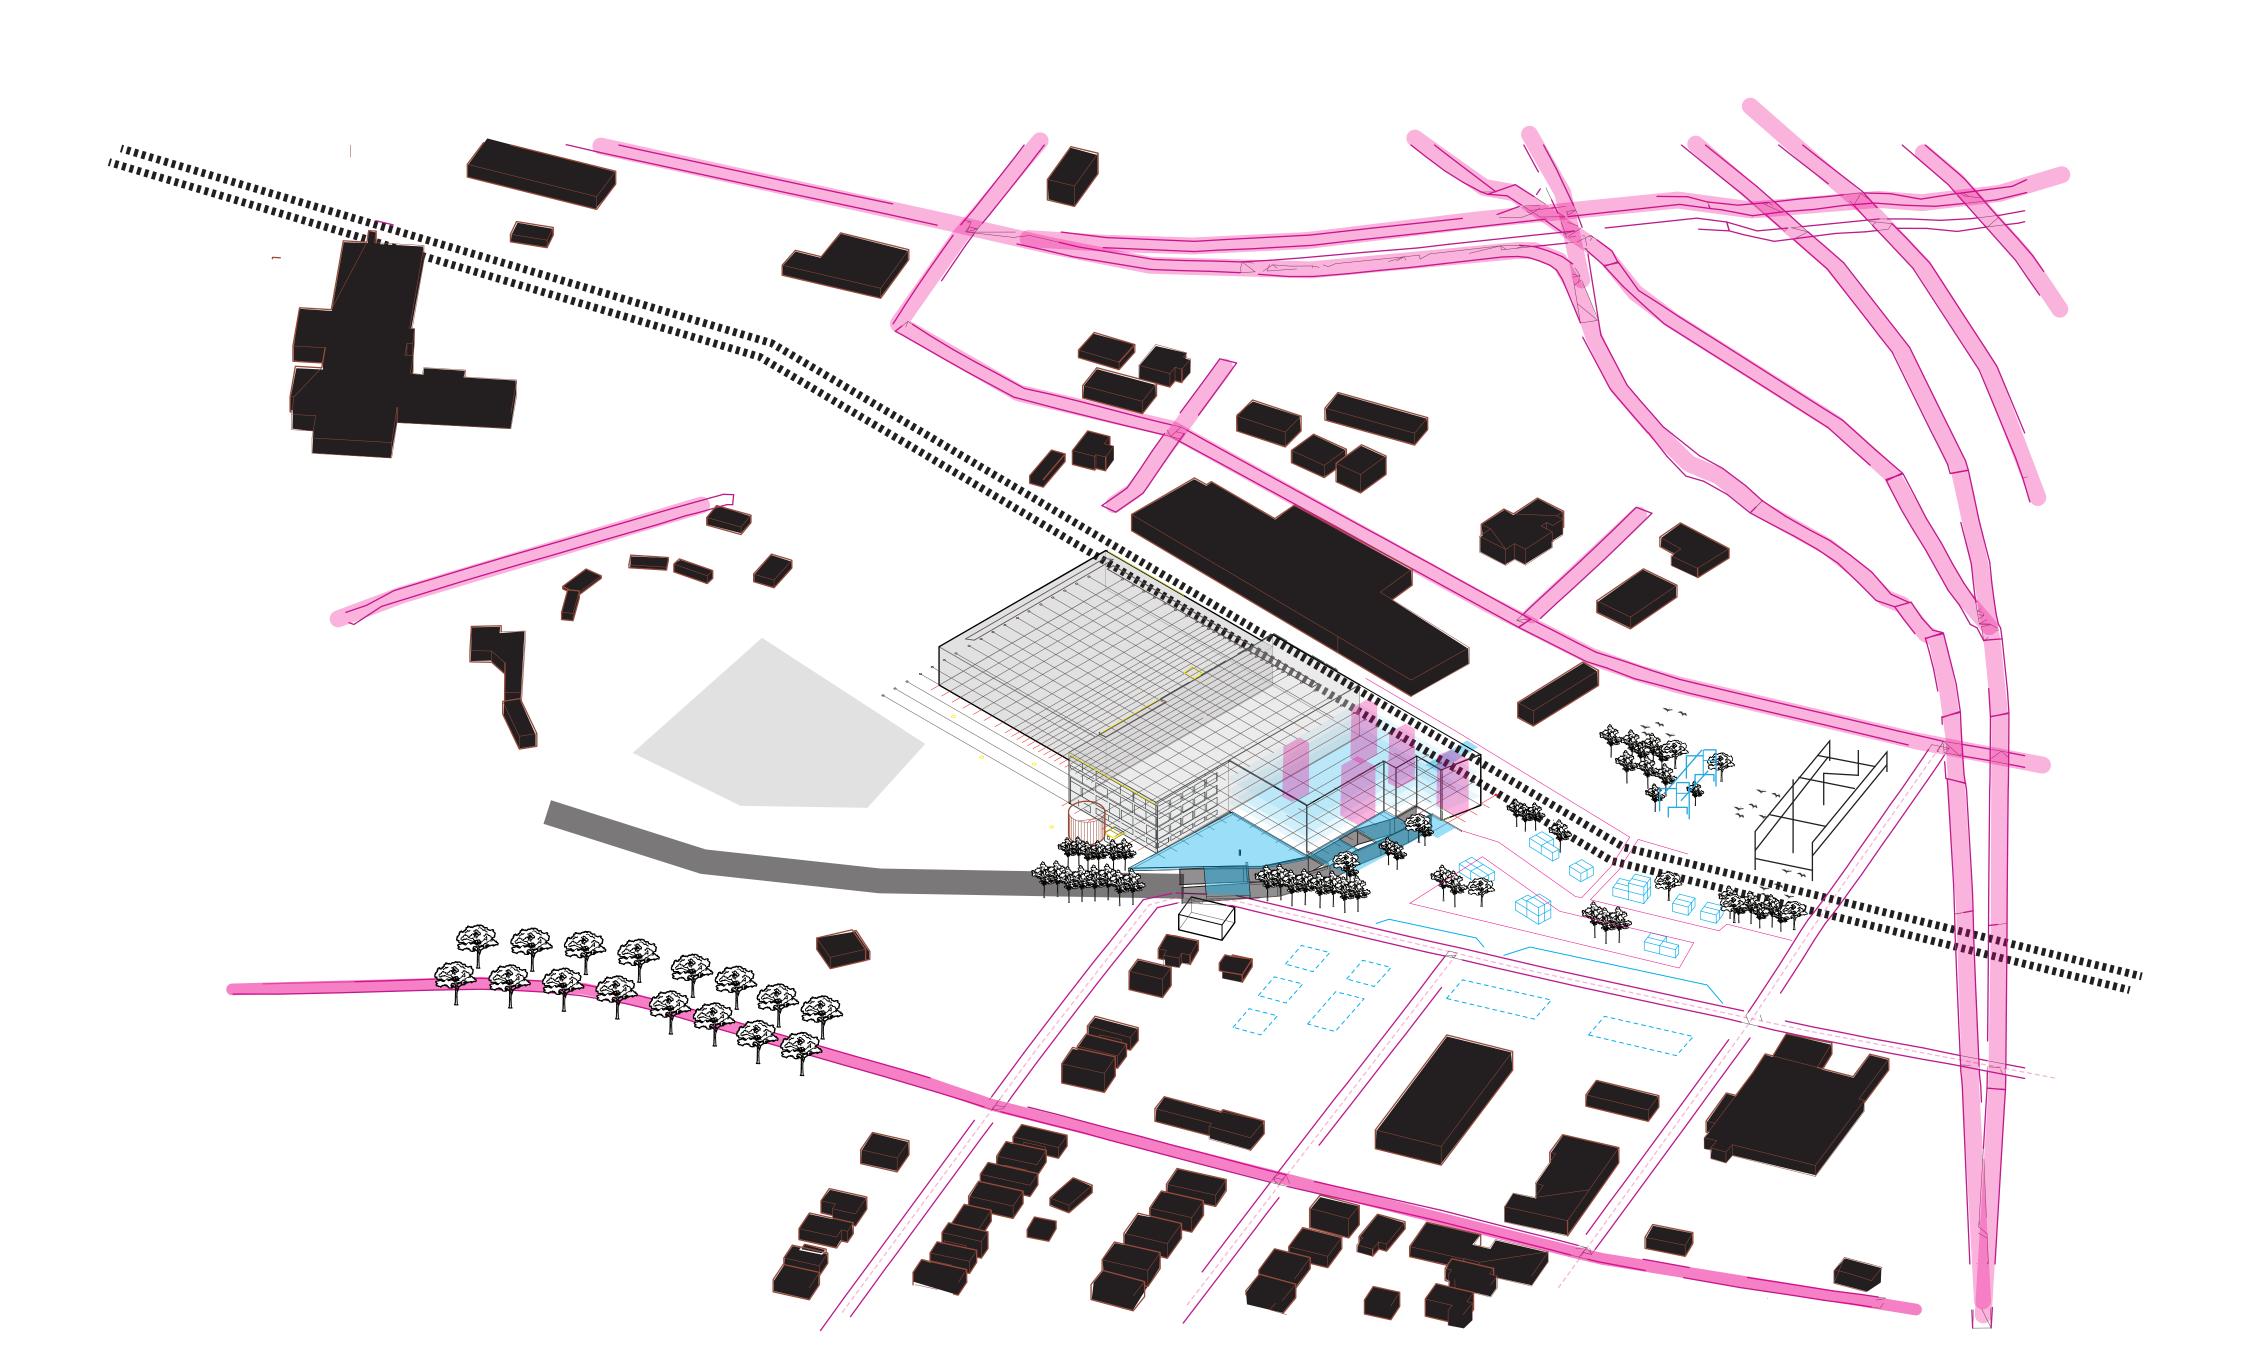

## INTERSTITIAL POROSITY Residential Magnolia Commercial zone Greenway Commercial/Industrial Caswell Park Smokies Stadium 27228888888 Strong Connections ---- Missing Connections

Zones

REDIRECTING THIS TRAFFIC TO CONTINUE STRAIGHT RATHER THAN TURN ON MITCHELL MAY BE AN IMPORTANT MOVE THAT WILL THE LARGE OPEN AREA NORTH OF THE SITE WILL BE KEY IN MAKING THIS AREA MORE LIVELY. I BELIEVE IMPLEMENTING OPEN AIR PAVILIONS MADE FROM NEW AND REUSED MILL MATERIALS COULD SERVE THE MILL WELL AS A MUSEUM, AND SEMI-PERMANENT METHOD OF CONNECTING THE SITE TO MITCHELL, AND BUS ROUTES.

## SITE + CONTEXT