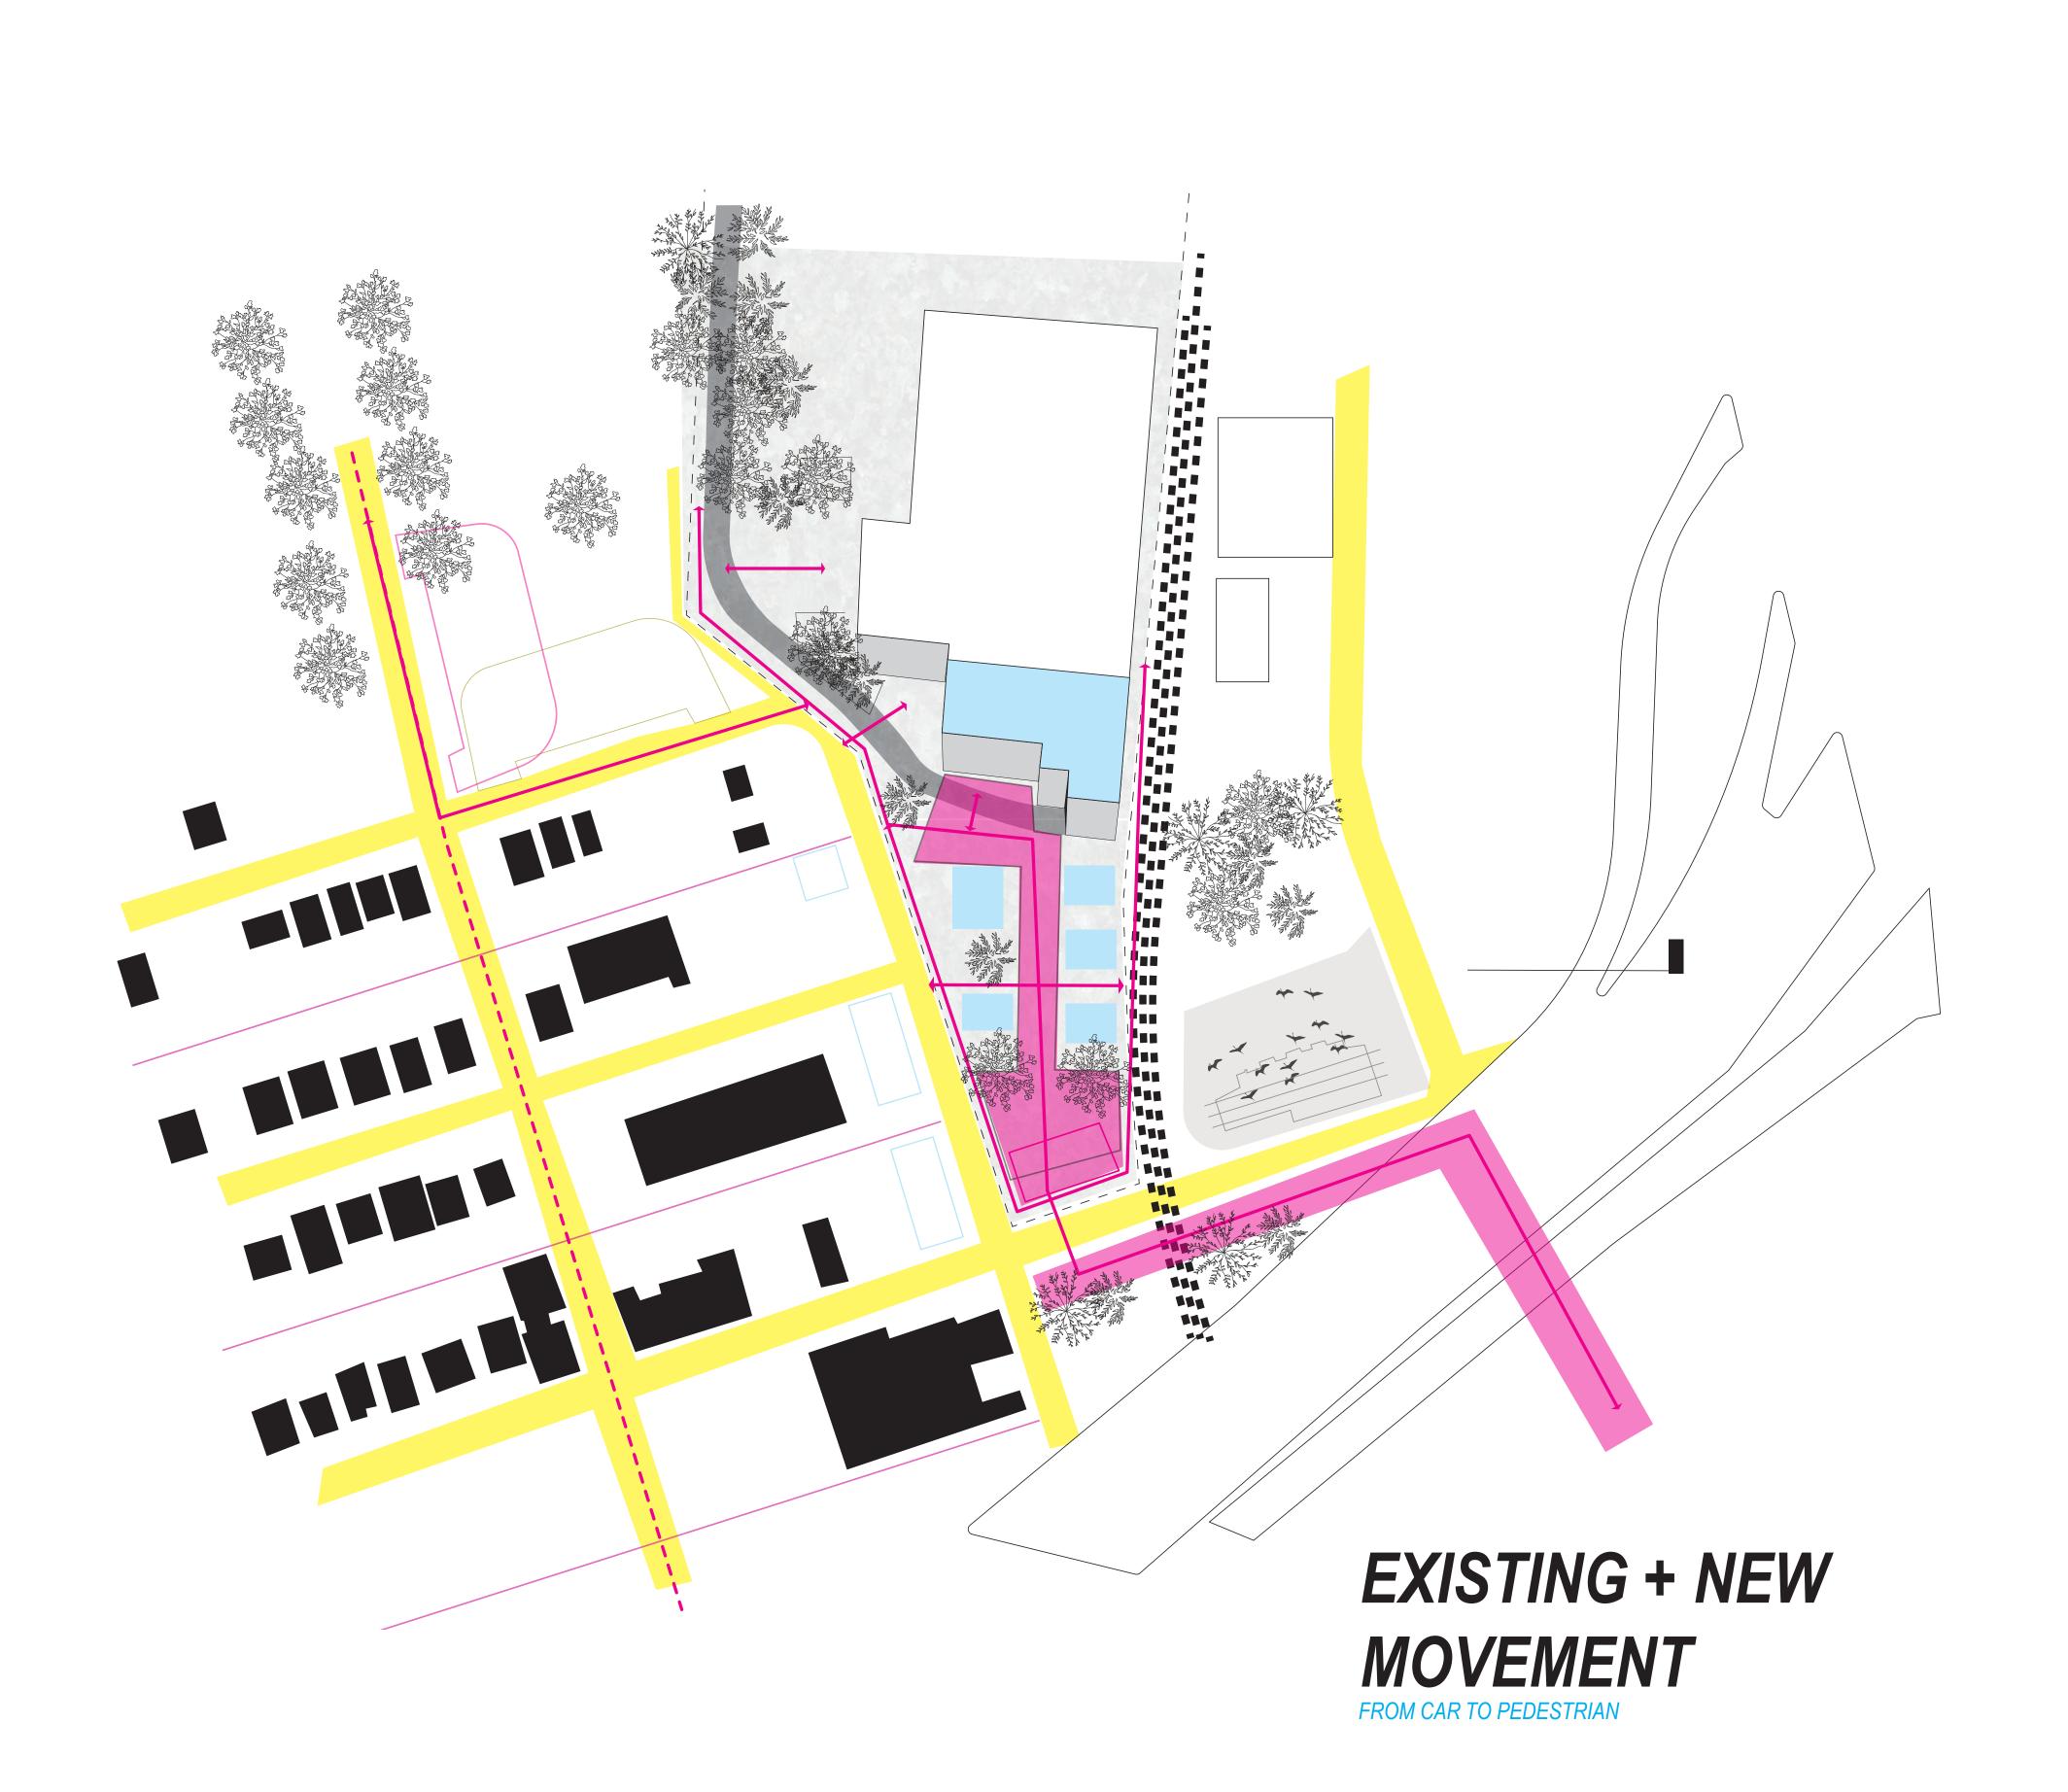

## INTERSTITIAL POROSITY Residential Magnolia Commercial zone Greenway Commercial/Industrial Caswell Park Smokies Stadium 27228888888 Strong Connections ---- Missing Connections

Zones

REDIRECTING THIS TRAFFIC TO CONTINUE STRAIGHT RATHER THAN TURN ON MITCHELL MAY BE AN IMPORTANT MOVE THAT WILL THE LARGE OPEN AREA NORTH OF THE SITE WILL BE KEY IN MAKING THIS AREA MORE LIVELY. I BELIEVE IMPLEMENTING OPEN AIR PAVILIONS MADE FROM NEW AND REUSED MILL MATERIALS COULD SERVE THE MILL WELL AS A MUSEUM, AND SEMI-PERMANENT METHOD OF CONNECTING THE SITE TO MITCHELL, AND BUS ROUTES.