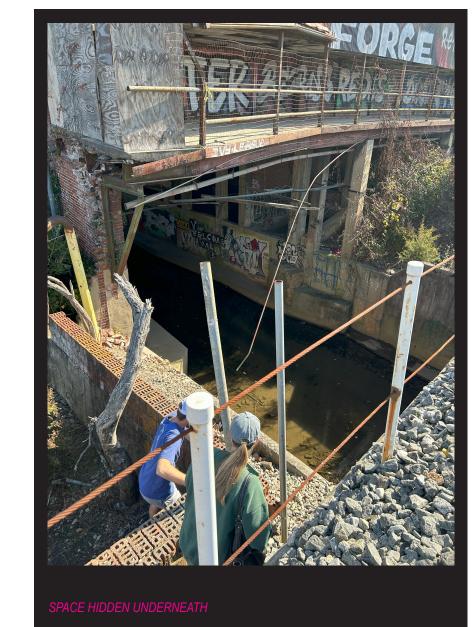

## INTERSTITIAL POROSITY Residential Magnolia Commercial zone Greenway Commercial/Industrial Caswell Park Smokies Stadium 27228888888 Strong Connections ---- Missing Connections



Zones

REDIRECTING THIS TRAFFIC TO CONTINUE STRAIGHT RATHER THAN TURN ON MITCHELL MAY BE AN IMPORTANT MOVE THAT WILL THE LARGE OPEN AREA NORTH OF THE SITE WILL BE KEY IN MAKING THIS AREA MORE LIVELY. I BELIEVE IMPLEMENTING OPEN AIR PAVILIONS MADE FROM NEW AND REUSED MILL MATERIALS COULD SERVE THE MILL WELL AS A MUSEUM, AND SEMI-PERMANENT METHOD OF CONNECTING THE SITE TO MITCHELL, AND BUS ROUTES.







POPULATING THE FRAGMENT

POCKETS + NEW SPACES

## SITE + CONTEXT