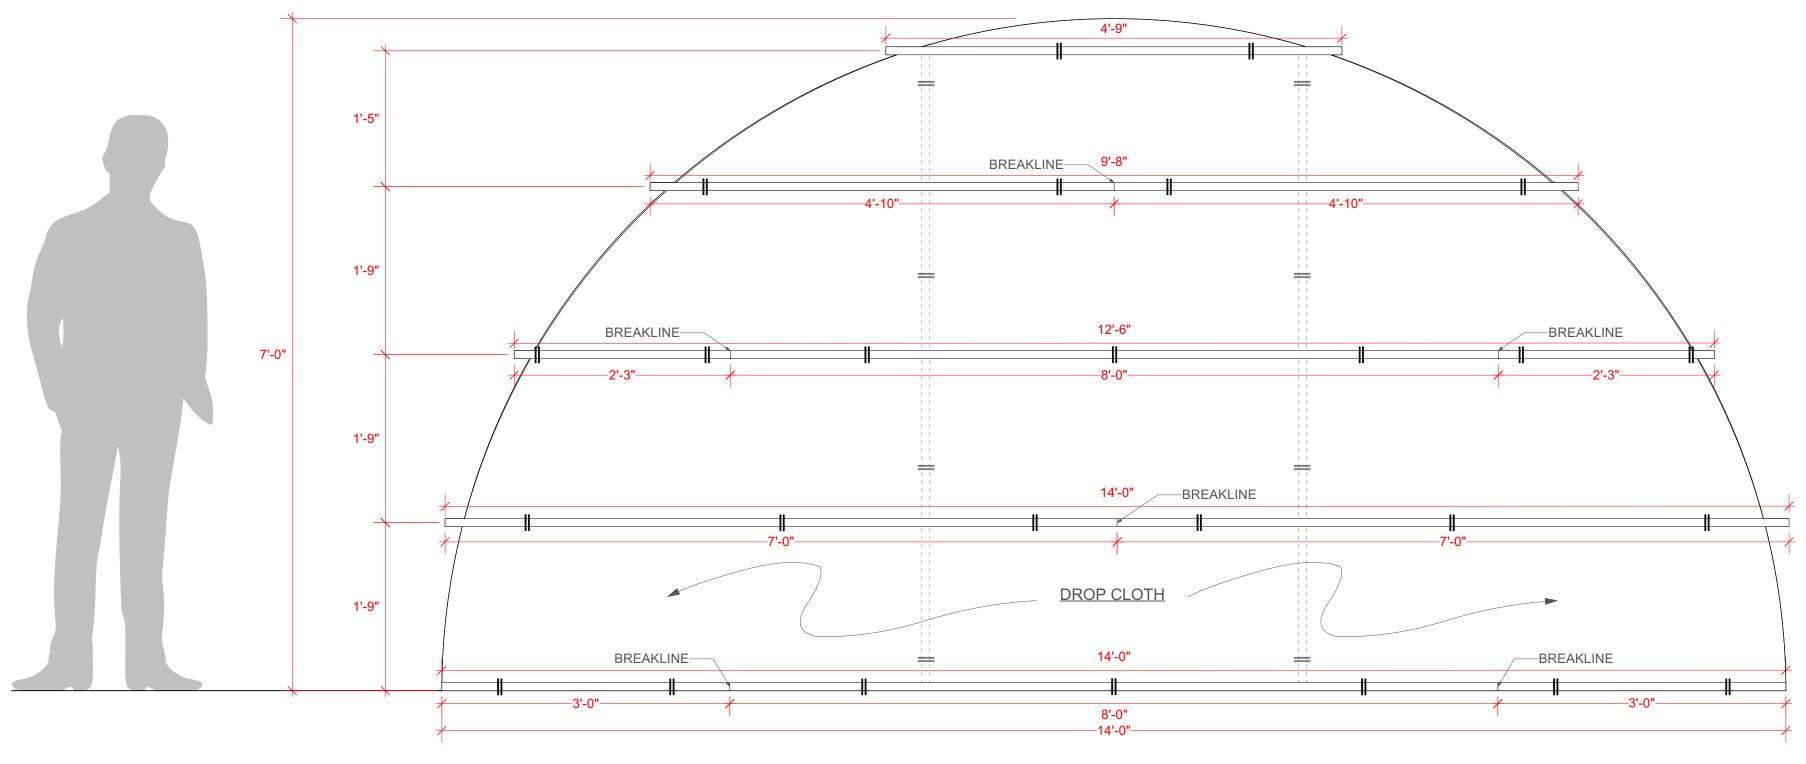

### NOTES:

1. ZIP TIE HORIZONTAL BAMBOO STICKS TO DROPCLOTH

2. ADD TWO ZIP-TIED POLES TO UPSTAGE SIDE

FOR PERFORMERS TO RAISE

3. ROLL TO STORE

4. USE EXISTING PAINT-SPATTERED DROPCLOTH. ADD HAND-SPATTER OF YELLOW AND ORANGE OMBRE.

5. BAMBOO STICKS TO BE HOME DEPOT ECOSTAKE BAMBOO SKU 1009113202

The Princeton Triangle Club at the McCarter Theatre Presents PAGEANT PENDING

Book, Music, and Lyrics TRIANGLE WRITERS WORKSHOP

Direction Sam Hayes
Choreography Taylor Gordon
Music Direction Pete Mills Set Design Court Watson Costume Design Stephanie Echevarria Lighting Design Alex Slisher & Al Potter Scenic Draughtsperson Jonas