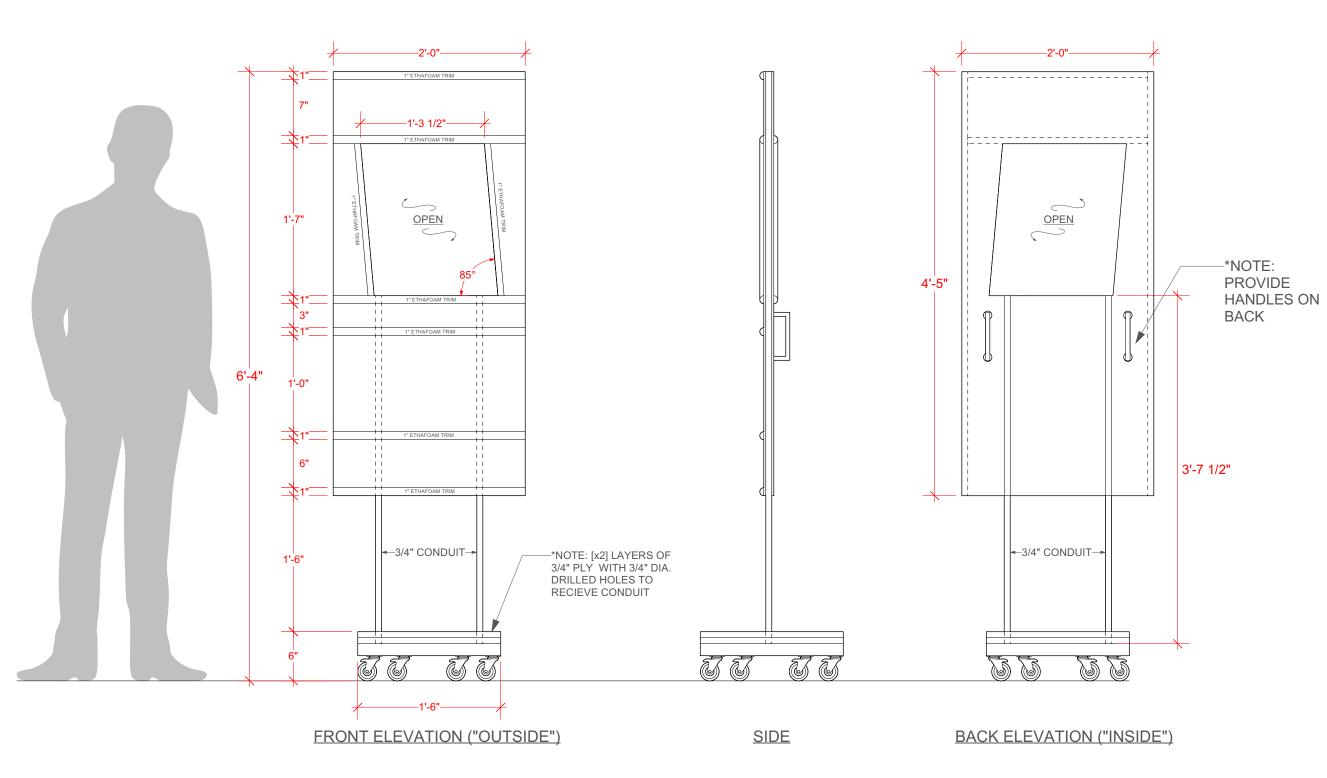

- 1. CONDUIT TO BE HOME DEPOT. 3/4" METAL TUBING. SKU 203114
- 2. RIG TWO 3/4" PLYWOOD DONUTS 18" DIA. WITH HOLES DRILLED TO RECIEIVE CONDUIT
- 3. MOUNT TO 7 EXISTING TRASHCAN DOLLIES. ORDER 5 ADDITIONAL FOR A TOTAL OF 12. ULINE. Model No. H-7928
- 4. MOUNT 1/4" PLY TO FRONT AND BACK OF CONDUIT ARMATURE, SUPPORT WITH 1x1 FRAMING (SEE DRAWING 3).
- 5. PROVIDE HANDLES ON INSIDE. HANDLES TO BE MCMASTER 4 3/4" ZINC-PLATED STEEL SKU 1646A18
- 6. TRIM W/ 1" ETHAFOAM
- 7. NOTE THAT ONLY FOUR UNITS TO HAVE WHEELWELL CUTOUTS [x2] FRONT AND [x2] REAR 8. BUILD 12 UNITS.
- 9. BUILD ONE MOCK-UP BEFORE BUILDING REST TO ENSURE CHOREOGRAPHIC NEEDS
- 10. OUTSIDE TO BE PAINTED METALLIC SILVER W/ PAGEANT LOGO APPLIED VINYL LETTERS.
- 11. INSIDE TO BE STENCILED WITH WALLPAPER PATTERN

BUS WHEEL WELL CUTOUT UNIT ELEVATIONS
Scale: 1" = 1'-0"

BUS UNIT INTERNAL STRUCTURE ELEVATION

Scale: 1" = 1'-0"

Book, Music, and Lyrics TRIANGLE WRITERS WORKSHOP

Direction Sam Hayes
Choreography Taylor Gordon
Music Direction Pete Mills
Set Design Court Watson
Costume Design Stephanie
Echevarria
Lighting Design Alex Slisher
& Al Potter
Scenic Draughtsperson Jonas
Harrison