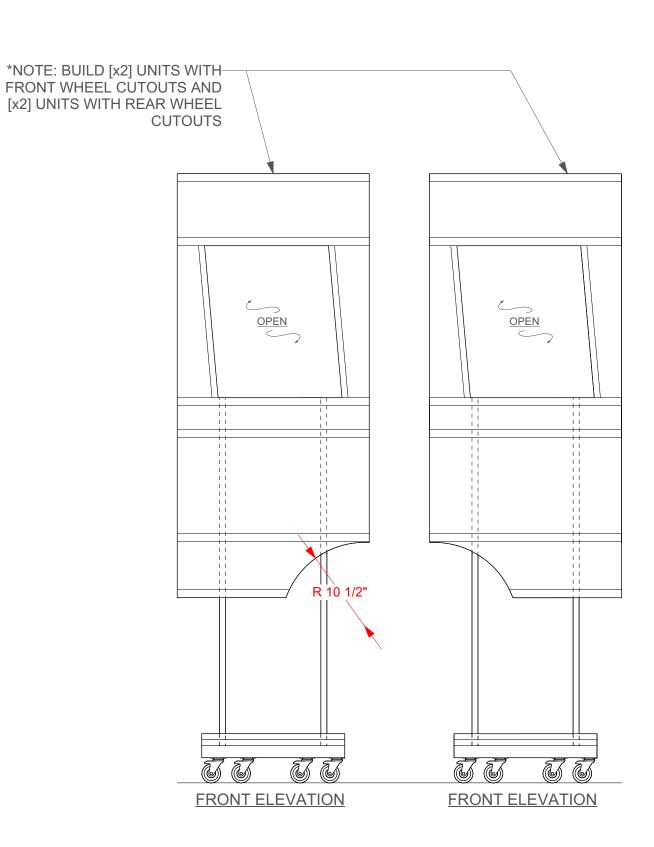

- 1. CONDUIT TO BE HOME DEPOT. 3/4" METAL TUBING. SKU 203114
- 2. RIG TWO 3/4" PLYWOOD DONUTS 18" DIA. WITH HOLES DRILLED TO RECIEIVE CONDUIT
- 3. MOUNT TO 7 EXISTING TRASHCAN DOLLIES. ORDER 5 ADDITIONAL FOR A TOTAL OF 12. ULINE. Model No. H-7928
- 4. MOUNT 1/4" PLY TO FRONT AND BACK OF CONDUIT ARMATURE, SUPPORT WITH 1x1 FRAMING (SEE DRAWING 3).
- 5. PROVIDE HANDLES ON INSIDE. HANDLES TO BE MCMASTER 4 3/4" ZINC-PLATED STEEL SKU 1646A18
- 6. TRIM W/ 1" ETHAFOAM
- 7. NOTE THAT ONLY FOUR UNITS TO HAVE WHEELWELL CUTOUTS [x2] FRONT AND [x2] REAR 8. BUILD 12 UNITS.
- 9. BUILD ONE MOCK-UP BEFORE BUILDING REST TO ENSURE CHOREOGRAPHIC NEEDS
- 10. OUTSIDE TO BE PAINTED METALLIC SILVER W/ PAGEANT LOGO APPLIED VINYL LETTERS.
- 11. INSIDE TO BE STENCILED WITH WALLPAPER PATTERN

BUS WHEEL WELL CUTOUT UNIT ELEVATIONS
Scale: 1" = 1'-0"

BUS UNIT INTERNAL STRUCTURE ELEVATION

Scale: 1" = 1'-0"

Book, Music, and Lyrics TRIANGLE WRITERS WORKSHOP

Direction Sam Hayes
Choreography Taylor Gordon
Music Direction Pete Mills
Set Design Court Watson
Costume Design Stephanie
Echevarria
Lighting Design Alex Slisher
& Al Potter
Scenic Draughtsperson Jonas
Harrison

#### BUS UNIT

Scale: 1" = 1'-0" (PRINTED 18" X 24")

1/2" = 1'-0" (PRINTED 11" X 17")

**Draft Date:** 10.7.24 Plate No.

CENTER PLATFORM ISO VIEW Scale: 1/2" = 1'-0"

> The Princeton Triangle Club at the McCarter Theatre Presents **PAGEANT PENDING**