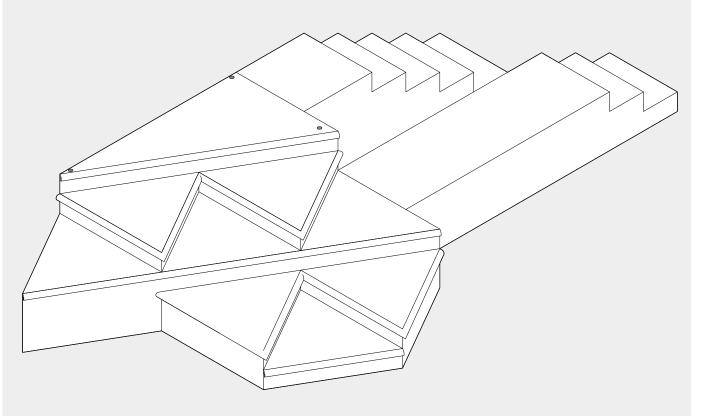

SR PLATFORM UNIT

Scale: 1/2" = 1'-0" (PRINTED 18" X 24")

1/4" = 1'-0" (PRINTED 11" X 17")

**Draft Date:** 10.7.24

3 SL PLATFORM ISOMETRIC VIEW
Scale: 1/2" = 1'-0"