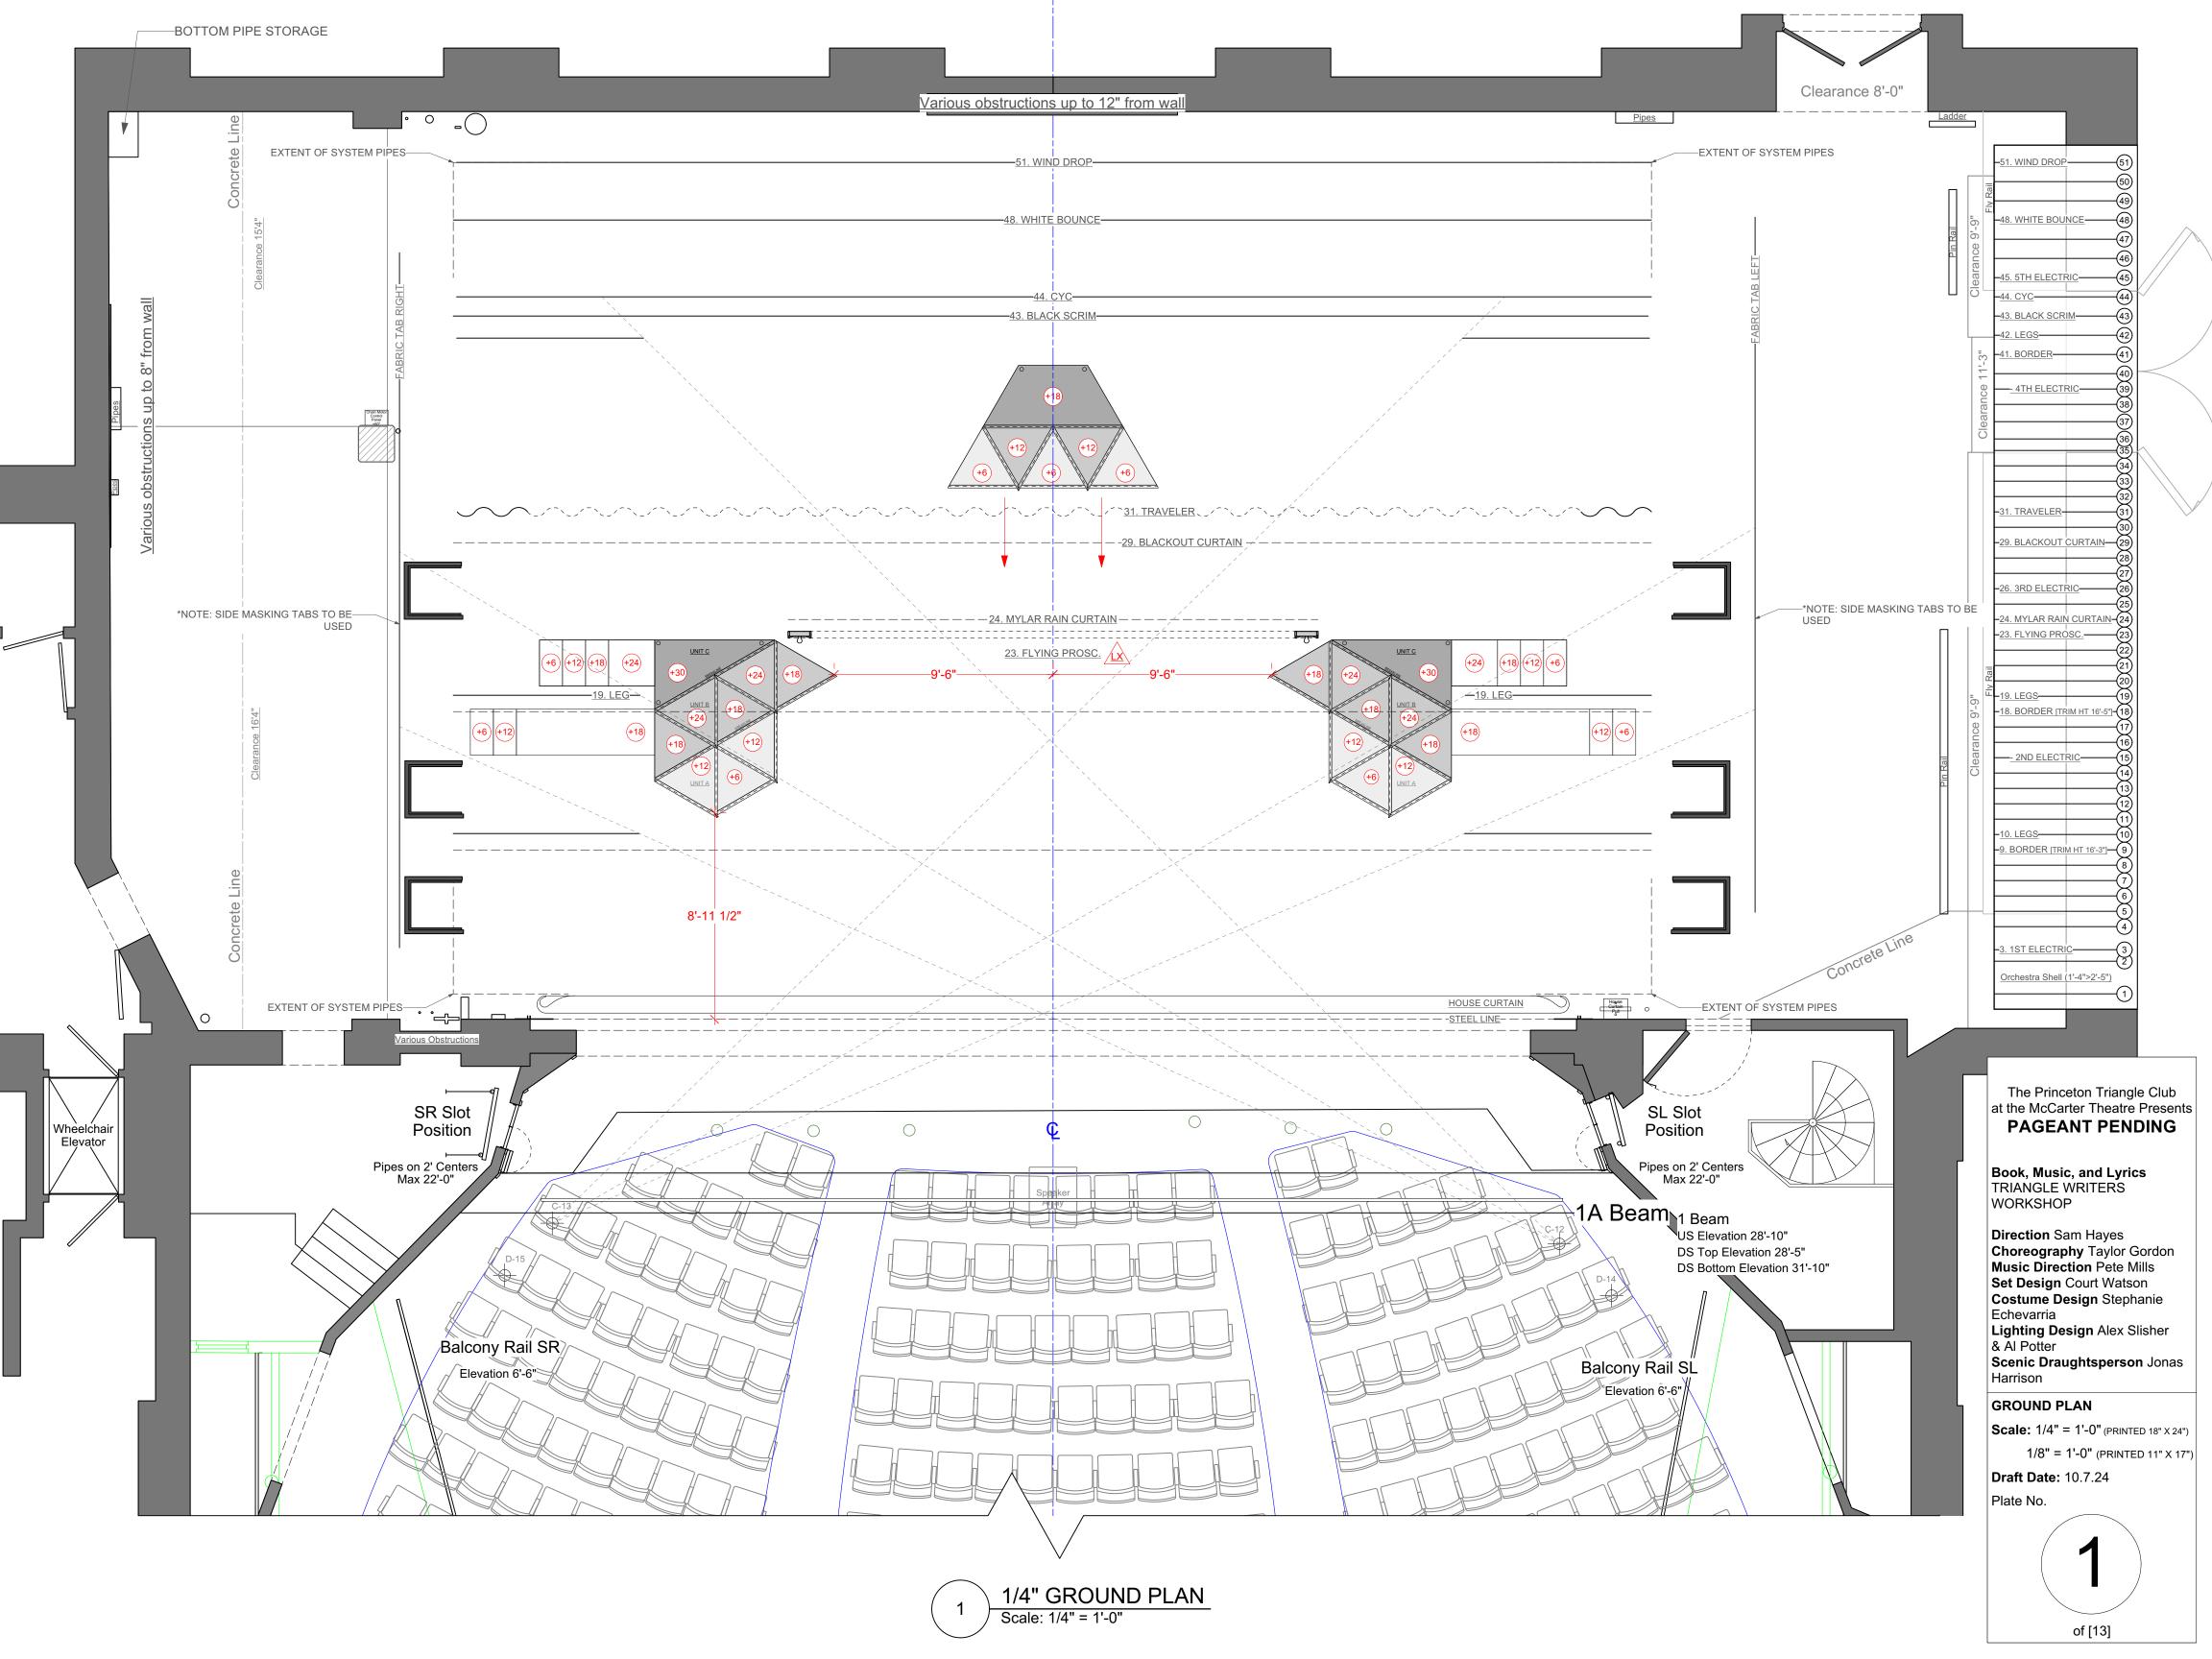

Harrison

JUDGE'S TABLE

Scale: 1" = 1'-0" (PRINTED 18" X 24")

1/2" = 1'-0" (PRINTED 11" X 17")

**Draft Date:** 10.7.24

SECTION

- 1. MOULDING: HOME DEPOT 2-1/4" x 9/16" CASING SKU 890789
- 2. BREAK LINES FOR STORAGE INDICATED IN RED.
- 3. MARQUEE LAMPS TO BE 1.5" DIAMETER ACRYLIC/PLASTIC ROUND BULBS. DISCUSS LAMP BASES, CIRCUITING, AND WIRING TO SUPPORT BREAKLINES AND THREE CHANNEL CHASE EFFECT.
- 4. PROVIDE HANGING RIGGING FOR MCCARTER
- 5. [4x] LENGTHS OF 19'-2" AC CABLE NEEDED FOR RIGGING TO PROPER TRIM HEIGHT
- 6. PROVIDE 12'-0"x18" JACKS WITH SANDBAG WEIGHTS FOR TOUR
- 7. RENT ROSEBRAND 16'-0" TALL x 24'-0" IFR METALLIC SILVER RAINCURTAIN