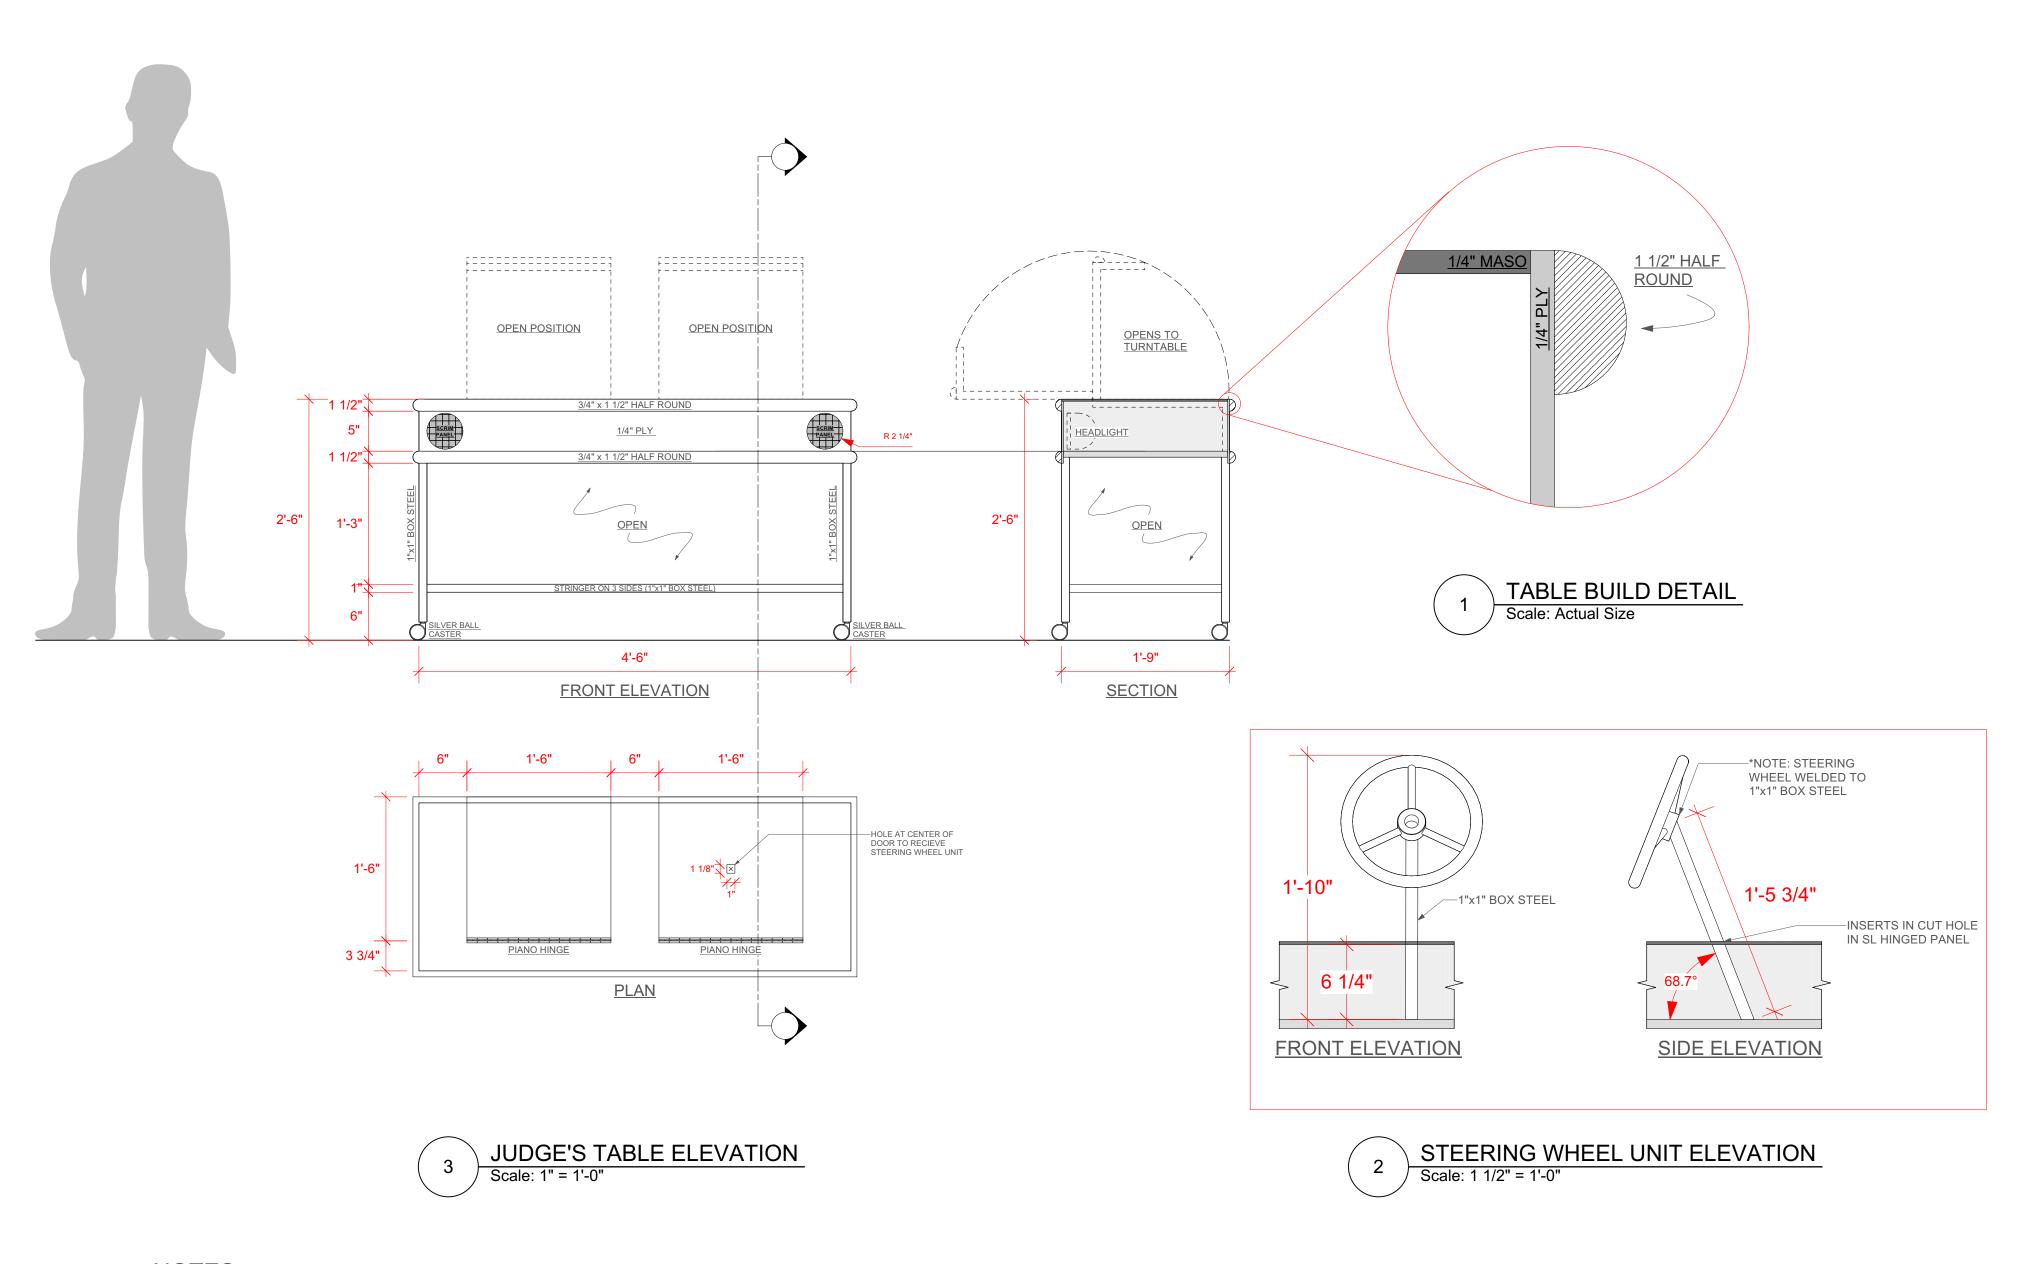

LION KING SUN

Harrison

Scale: 1" = 1'-0" (PRINTED 18" X 24")

1/2" = 1'-0" (PRINTED 11" X 17")

**Draft Date:** 10.7.24

- 1. MOULDING: HOME DEPOT 1-1/2" x 3/4" OAK SKU 1002502784
- 2. LEGS ARE 1"x1" BOX STEEL W/ SILVER BALL WHEELS
- 3. NOTE THE TWO HINGED PANELS THAT OPEN TO REVEAL DJ TURNTABLES PROP
- 4. PROVIDE TWO PAINTED SCRIM PANELS TO HIDE HEADLIGHTS WITHIN
- 5. CUT HOLE IN SL HINGED PANEL TO RECEIVE STEERING WHEEL UNIT

Harrison

JUDGE'S TABLE

Scale: 1" = 1'-0" (PRINTED 18" X 24")

1/2" = 1'-0" (PRINTED 11" X 17")

**Draft Date:** 10.7.24

SECTION

- 1. MOULDING: HOME DEPOT 2-1/4" x 9/16" CASING SKU 890789
- 2. BREAK LINES FOR STORAGE INDICATED IN RED.
- 3. MARQUEE LAMPS TO BE 1.5" DIAMETER ACRYLIC/PLASTIC ROUND BULBS. DISCUSS LAMP BASES, CIRCUITING, AND WIRING TO SUPPORT BREAKLINES AND THREE CHANNEL CHASE EFFECT.
- 4. PROVIDE HANGING RIGGING FOR MCCARTER
- 5. [4x] LENGTHS OF 19'-2" AC CABLE NEEDED FOR RIGGING TO PROPER TRIM HEIGHT
- 6. PROVIDE 12'-0"x18" JACKS WITH SANDBAG WEIGHTS FOR TOUR
- 7. RENT ROSEBRAND 16'-0" TALL x 24'-0" IFR METALLIC SILVER RAINCURTAIN