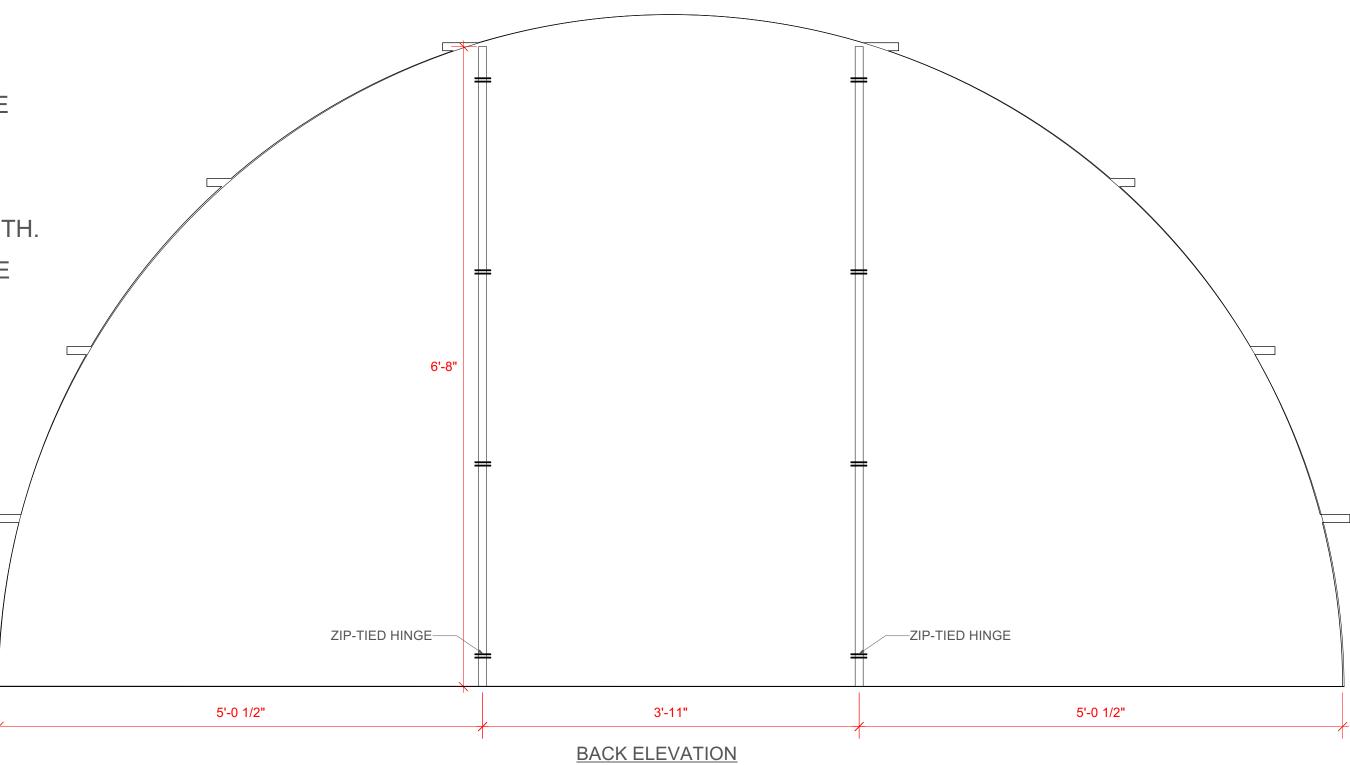

### NOTES:

1. ZIP TIE HORIZONTAL BAMBOO STICKS TO DROPCLOTH

2. ADD TWO ZIP-TIED POLES TO UPSTAGE SIDE

FOR PERFORMERS TO RAISE

3. ROLL TO STORE

4. USE EXISTING PAINT-SPATTERED DROPCLOTH. ADD HAND-SPATTER OF YELLOW AND ORANGE OMBRE.

5. BAMBOO STICKS TO BE HOME DEPOT ECOSTAKE BAMBOO SKU 1009113202

The Princeton Triangle Club at the McCarter Theatre Presents PAGEANT PENDING

Book, Music, and Lyrics TRIANGLE WRITERS WORKSHOP

Direction Sam Hayes
Choreography Taylor Gordon
Music Direction Pete Mills Set Design Court Watson Costume Design Stephanie Echevarria Lighting Design Alex Slisher & Al Potter Scenic Draughtsperson Jonas