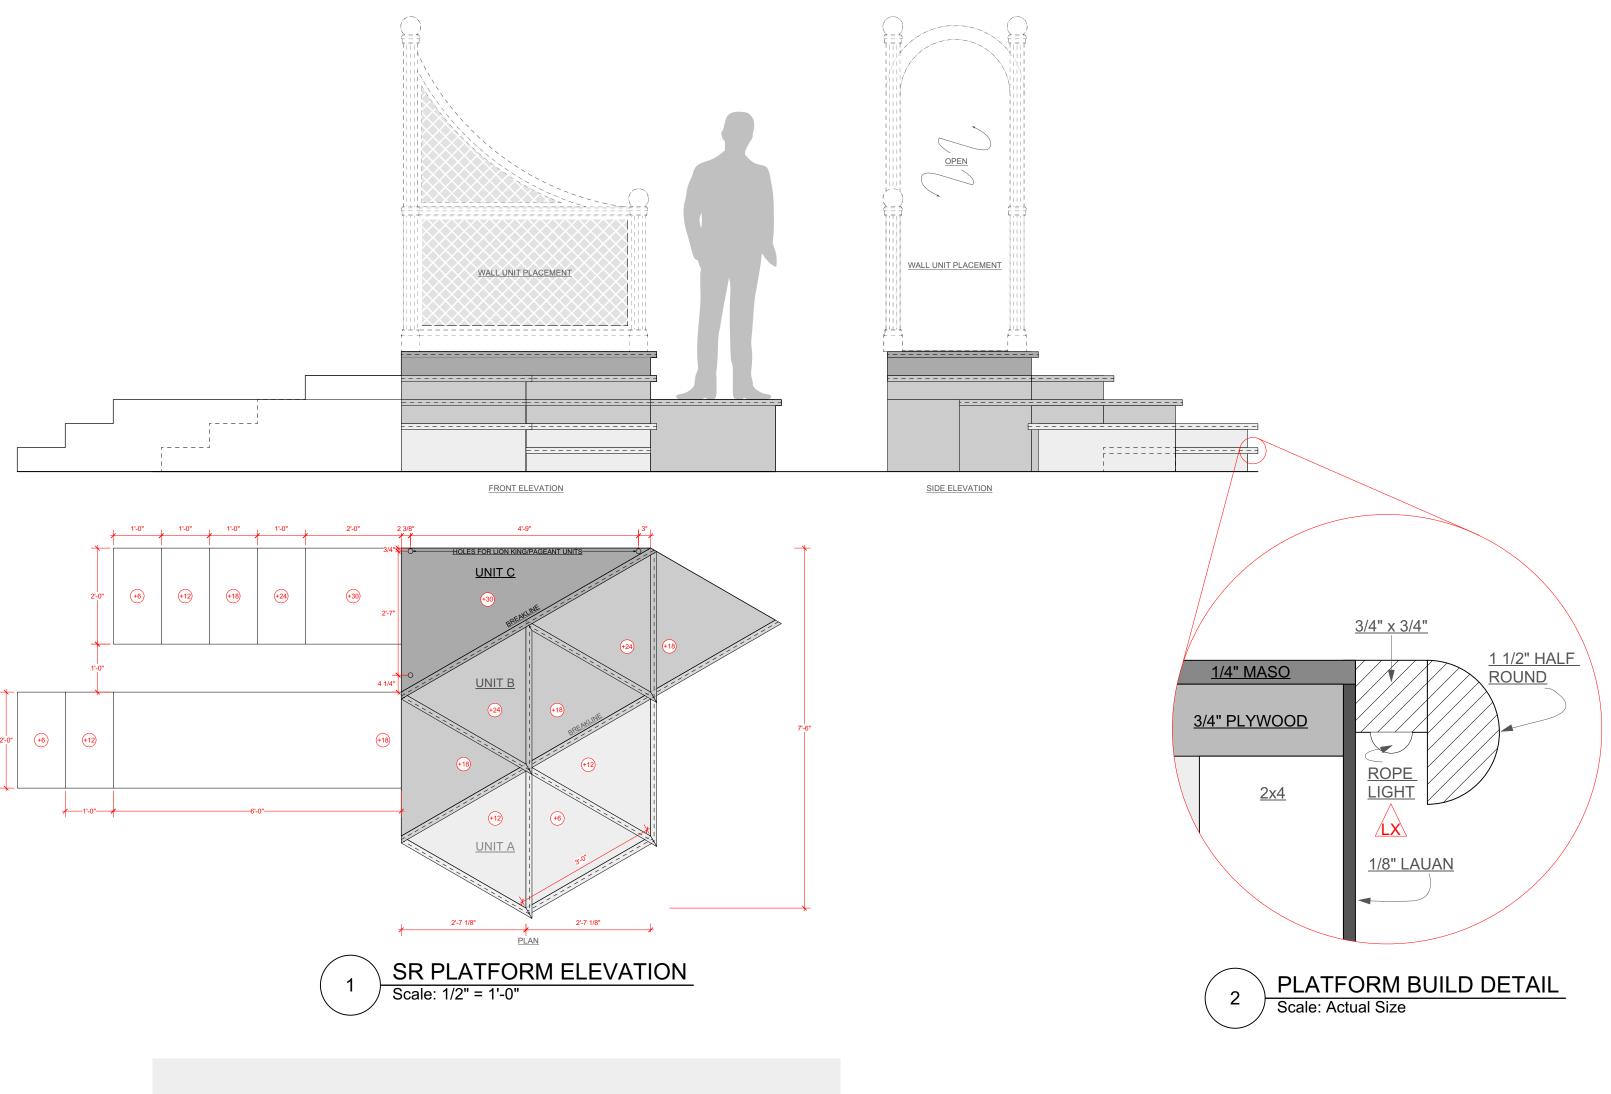

# SL & SR PLATFORMS: FRONT ELEVATION Scale: 1/2" = 1'-0"

SL & SR PLATFORMS: SIDE ELEVATION Scale: 1/2" = 1'-0"

The Princeton Triangle Club at the McCarter Theatre Presents **PAGEANT PENDING** 

Book, Music, and Lyrics
TRIANGLE WRITERS WORKSHOP

Harrison

SL AND SR PLATFORM UNITS

Scale: 1/2" = 1'-0" (PRINTED 18" X 24")

1/4" = 1'-0" (PRINTED 11" X 17")

**Draft Date:** 10.7.24

3 SR PLATFORM ISOMETRIC VIEW
Scale: 1/2" = 1'-0"

### NOTES:

- 1. MOULDING: HOME DEPOT 1-1/2" x 3/4" OAK SKU 100250278
- 2. BUILD IN THREE UNITS (SHADED "A" "B" "C") AND WIRE SEPARATELY
- 3. CIRCUIT EACH LEVEL AS PER UNIT BREAKLINES. EACH UNIT TO BE ONE CHANNEL. CONFIRM WITH LIGHTING DESIGNERS