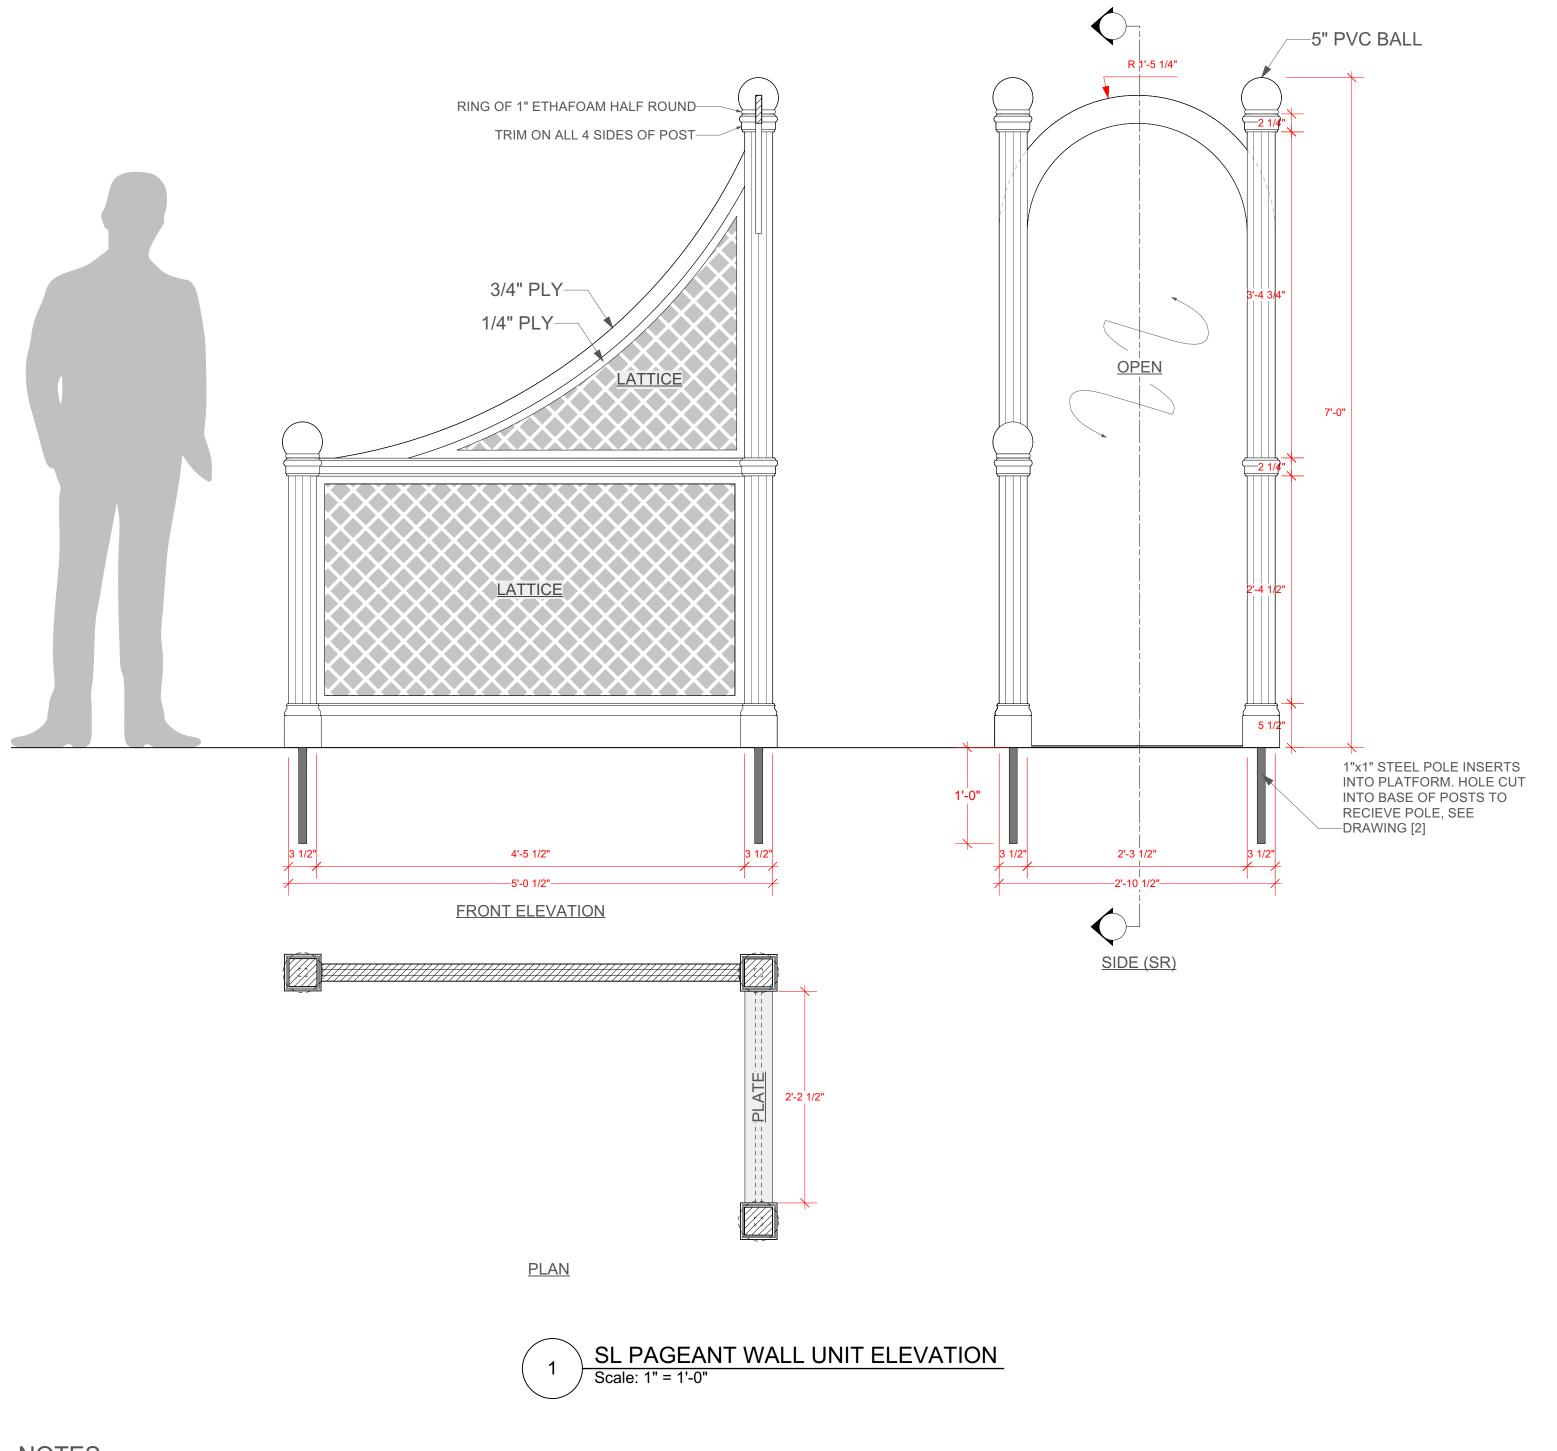

#### FLYING PROSCENIUM

Scale: 1/4" = 1'-0" (PRINTED 18" X 24") 1/8" = 1'-0" (PRINTED 11" X 17")

**Draft Date:** 10.7.24

RAIN CURTAIN ELEVATION Scale: 1/4" = 1'-0"

FRONT ELEVATION

MYLAR RAIN CURTAIN

- 1. BASEBOARD: HOME DEPOT ALEXANDRIA L 163E7 9/16" x 5 1/4" SKU 1001402972
- 2. CHAIR RAIL: HOME DEPOT ROYAL 5445 9/16" x 2 1/4" PVC SKU 890789
- 3. LATTICE: HOME DEPOT VERANDA WHITE VINYL GARDEN DIAMOND
- 4. LATTICE CAP: BARETTE 3/4" WHITE VINYL
- 5. BALLS: AMAZON 5" PVC DODGEBALL

The Princeton Triangle Club at the McCarter Theatre Presents PAGEANT PENDING

Book, Music, and Lyrics TRIANGLE WRITERS WORKSHOP

Direction Sam Hayes
Choreography Taylor Gordon
Music Direction Pete Mills
Set Design Court Watson
Costume Design Stephanie
Echevarria
Lighting Design Alex Slisher
& Al Potter
Scenic Draughtsperson Jonas
Harrison

SL WALL UNIT

Scale: 1" = 1'-0" (PRINTED 18" X 24")

1/2" = 1'-0" (PRINTED 11" X 17")

**Draft Date:** 10.7.24