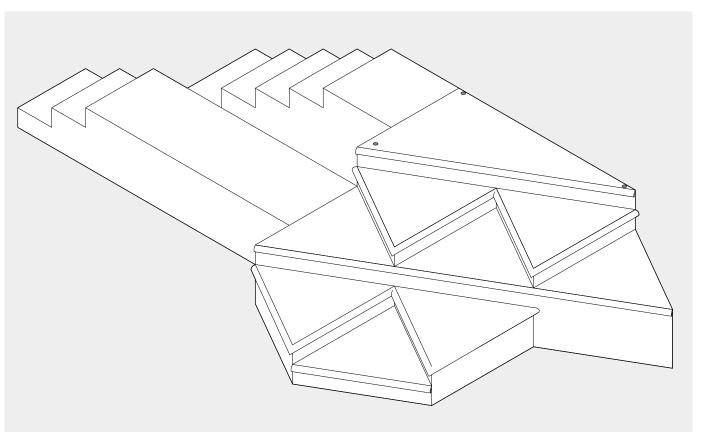

Harrison

SL AND SR PLATFORM UNITS

Scale: 1/2" = 1'-0" (PRINTED 18" X 24")

1/4" = 1'-0" (PRINTED 11" X 17")

**Draft Date:** 10.7.24

3 SR PLATFORM ISOMETRIC VIEW
Scale: 1/2" = 1'-0"