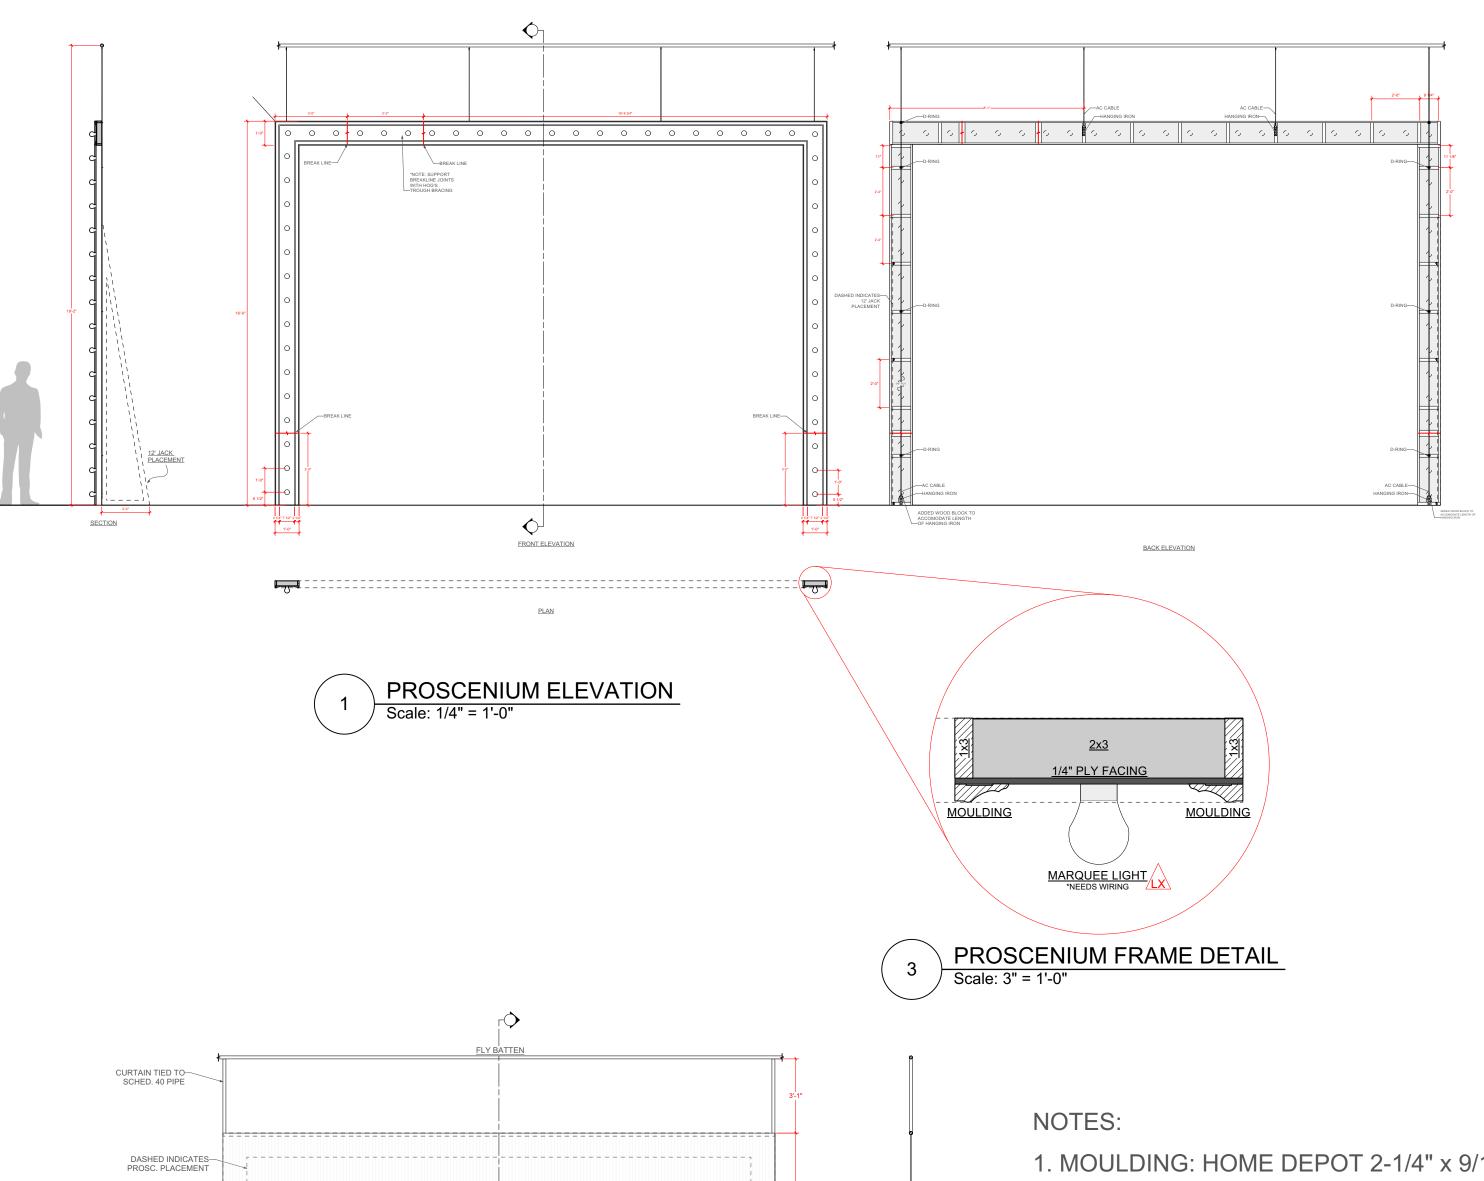

Harrison

JUDGE'S TABLE

Scale: 1" = 1'-0" (PRINTED 18" X 24")

1/2" = 1'-0" (PRINTED 11" X 17")

**Draft Date:** 10.7.24

SECTION

- 1. MOULDING: HOME DEPOT 2-1/4" x 9/16" CASING SKU 890789
- 2. BREAK LINES FOR STORAGE INDICATED IN RED.
- 3. MARQUEE LAMPS TO BE 1.5" DIAMETER ACRYLIC/PLASTIC ROUND BULBS. DISCUSS LAMP BASES, CIRCUITING, AND WIRING TO SUPPORT BREAKLINES AND THREE CHANNEL CHASE EFFECT.
- 4. PROVIDE HANGING RIGGING FOR MCCARTER
- 5. [4x] LENGTHS OF 19'-2" AC CABLE NEEDED FOR RIGGING TO PROPER TRIM HEIGHT
- 6. PROVIDE 12'-0"x18" JACKS WITH SANDBAG WEIGHTS FOR TOUR
- 7. RENT ROSEBRAND 16'-0" TALL x 24'-0" IFR METALLIC SILVER RAINCURTAIN