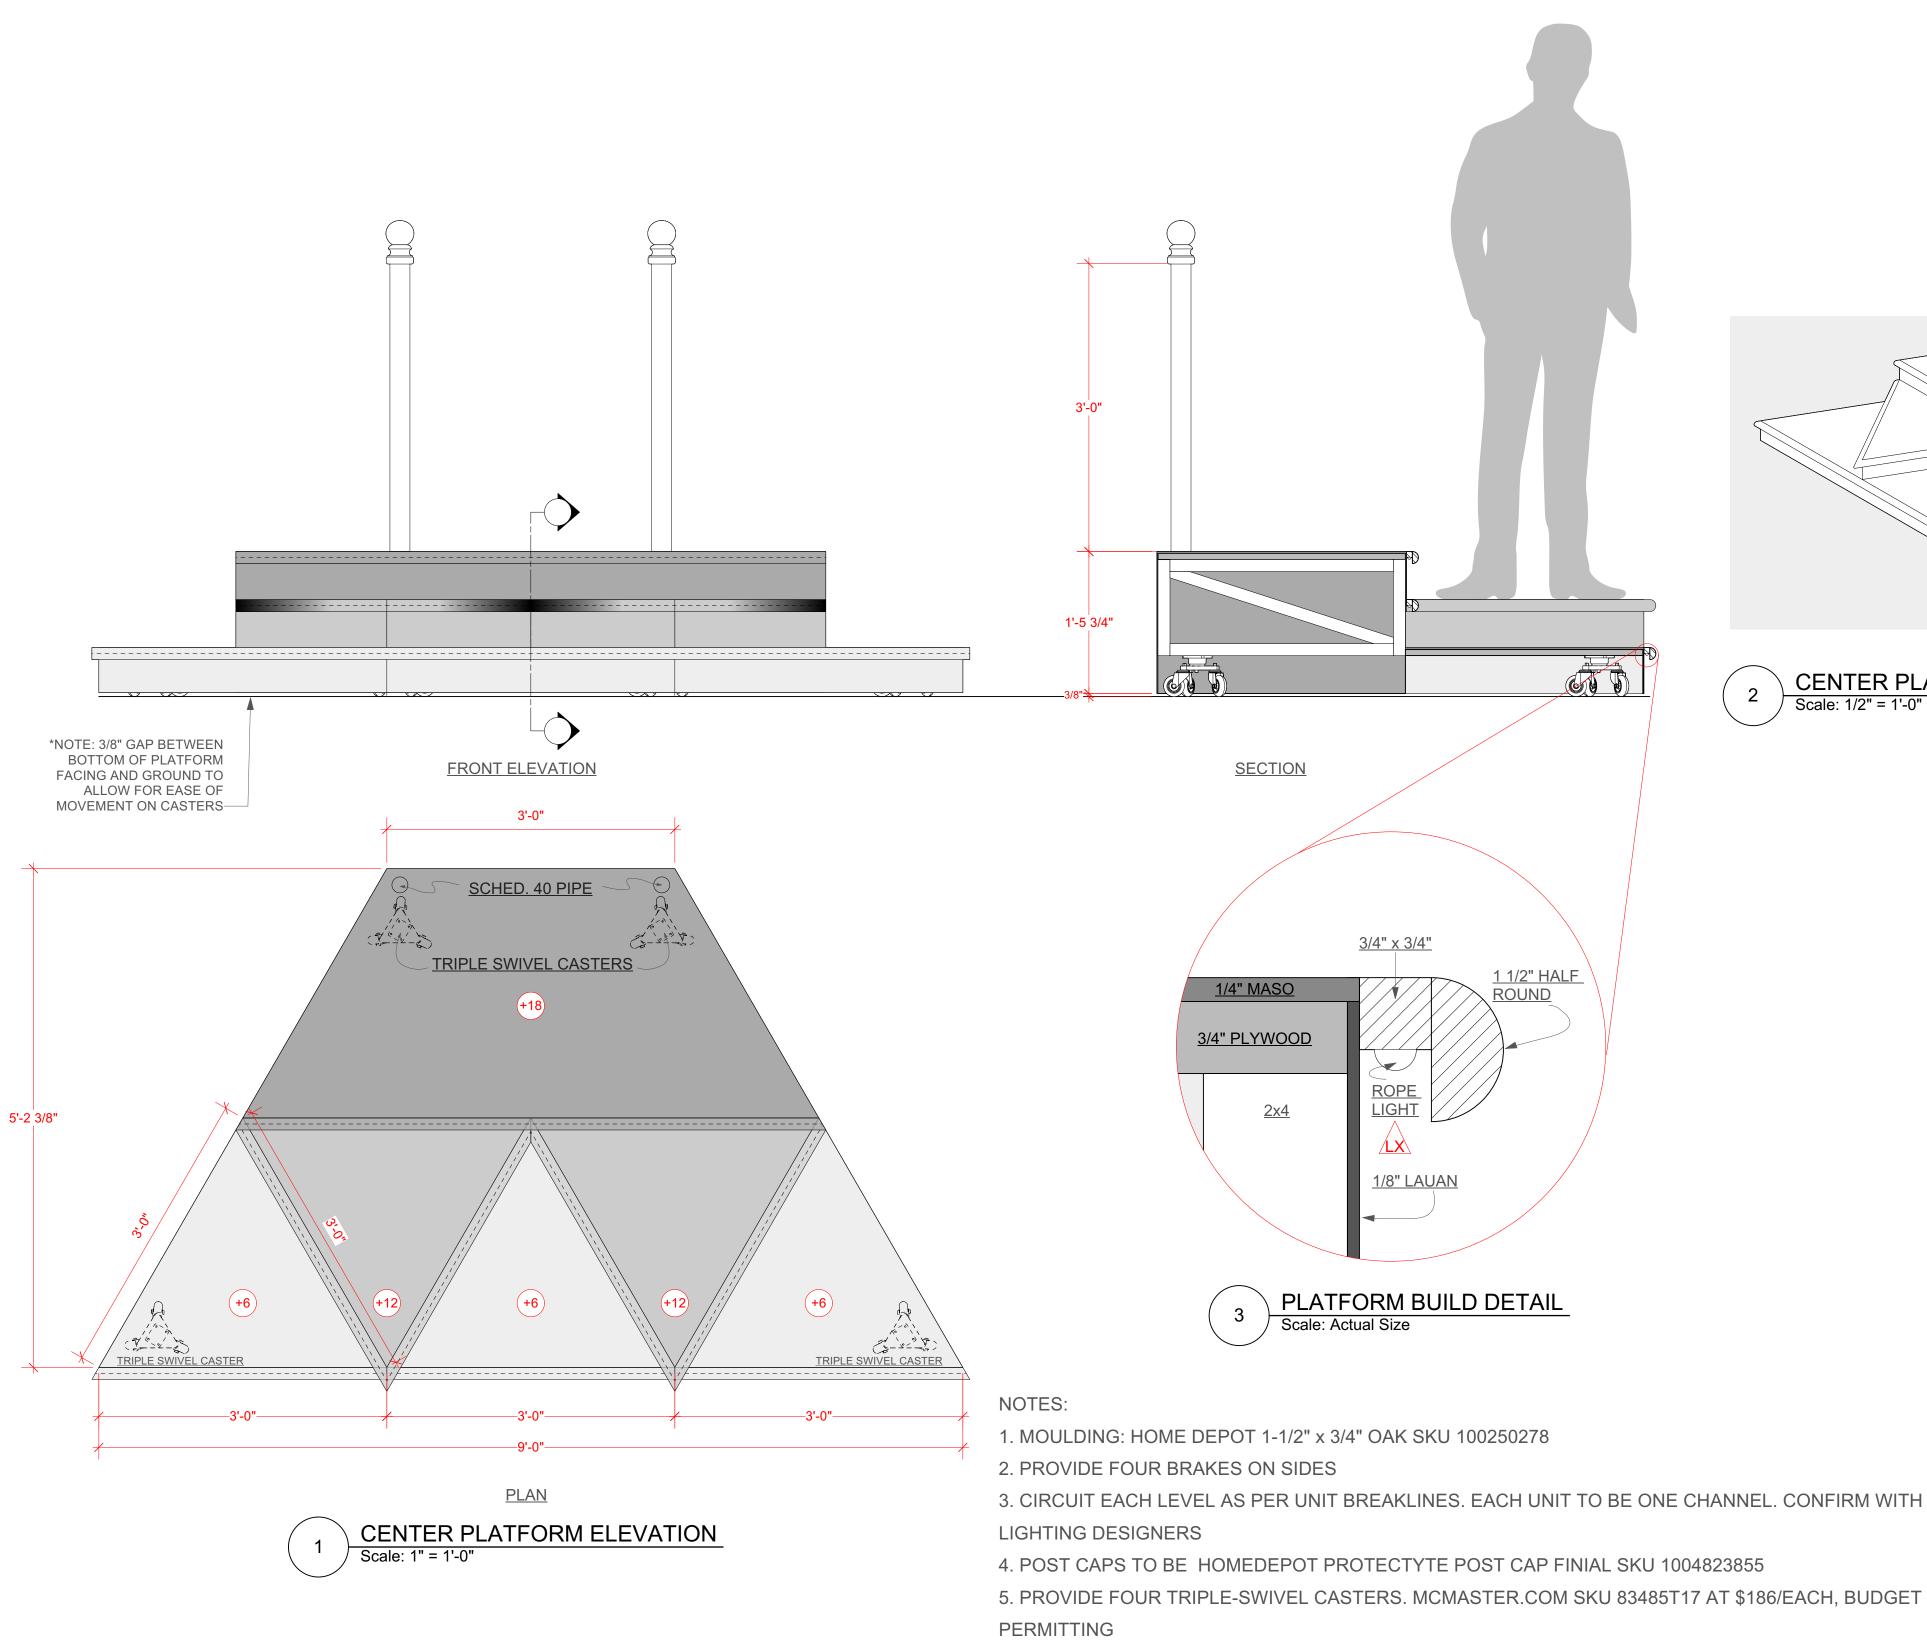

Harrison

Scale: 1" = 1'-0" (PRINTED 18" X 24")

1/2" = 1'-0" (PRINTED 11" X 17")

CENTER PLATFORM

**Draft Date:** 10.7.24

- 1. MOULDING: HOME DEPOT 1-1/2" x 3/4" OAK SKU 100250278
- 2. BUILD IN THREE UNITS (SHADED "A" "B" "C") AND WIRE SEPARATELY
- 3. CIRCUIT EACH LEVEL AS PER UNIT BREAKLINES. EACH UNIT TO BE ONE CHANNEL. CONFIRM WITH LIGHTING DESIGNERS

# SL & SR PLATFORMS: FRONT ELEVATION Scale: 1/2" = 1'-0"

SL & SR PLATFORMS: SIDE ELEVATION Scale: 1/2" = 1'-0"

The Princeton Triangle Club at the McCarter Theatre Presents **PAGEANT PENDING** 

Book, Music, and Lyrics
TRIANGLE WRITERS WORKSHOP

**Direction** Sam Hayes Choreography Taylor Gordon Music Direction Pete Mills Set Design Court Watson Costume Design Stephanie Echevarria **Lighting Design** Alex Slisher & Al Potter Scenic Draughtsperson Jonas

Harrison

SL AND SR PLATFORM UNITS

Scale: 1/2" = 1'-0" (PRINTED 18" X 24")

1/4" = 1'-0" (PRINTED 11" X 17")

**Draft Date:** 10.7.24

3 SR PLATFORM ISOMETRIC VIEW
Scale: 1/2" = 1'-0"