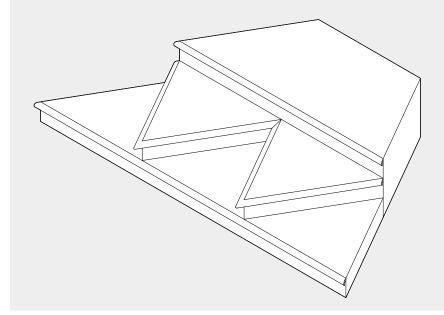

#### BUS UNIT

Scale: 1" = 1'-0" (PRINTED 18" X 24")

1/2" = 1'-0" (PRINTED 11" X 17")

**Draft Date:** 10.7.24 Plate No.

CENTER PLATFORM ISO VIEW Scale: 1/2" = 1'-0"

> The Princeton Triangle Club at the McCarter Theatre Presents **PAGEANT PENDING**

Harrison

Scale: 1" = 1'-0" (PRINTED 18" X 24")

1/2" = 1'-0" (PRINTED 11" X 17")

CENTER PLATFORM

**Draft Date:** 10.7.24

- 1. MOULDING: HOME DEPOT 1-1/2" x 3/4" OAK SKU 100250278
- 2. BUILD IN THREE UNITS (SHADED "A" "B" "C") AND WIRE SEPARATELY
- 3. CIRCUIT EACH LEVEL AS PER UNIT BREAKLINES. EACH UNIT TO BE ONE CHANNEL. CONFIRM WITH LIGHTING DESIGNERS

### NOTES:

- 1. MOULDING: HOME DEPOT 1-1/2" x 3/4" OAK SKU 100250278
- 2. BUILD IN THREE UNITS (SHADED "A" "B" "C") AND WIRE SEPARATELY
- 3. CIRCUIT EACH LEVEL AS PER UNIT BREAKLINES. EACH UNIT TO BE ONE CHANNEL. CONFIRM WITH LIGHTING DESIGNERS