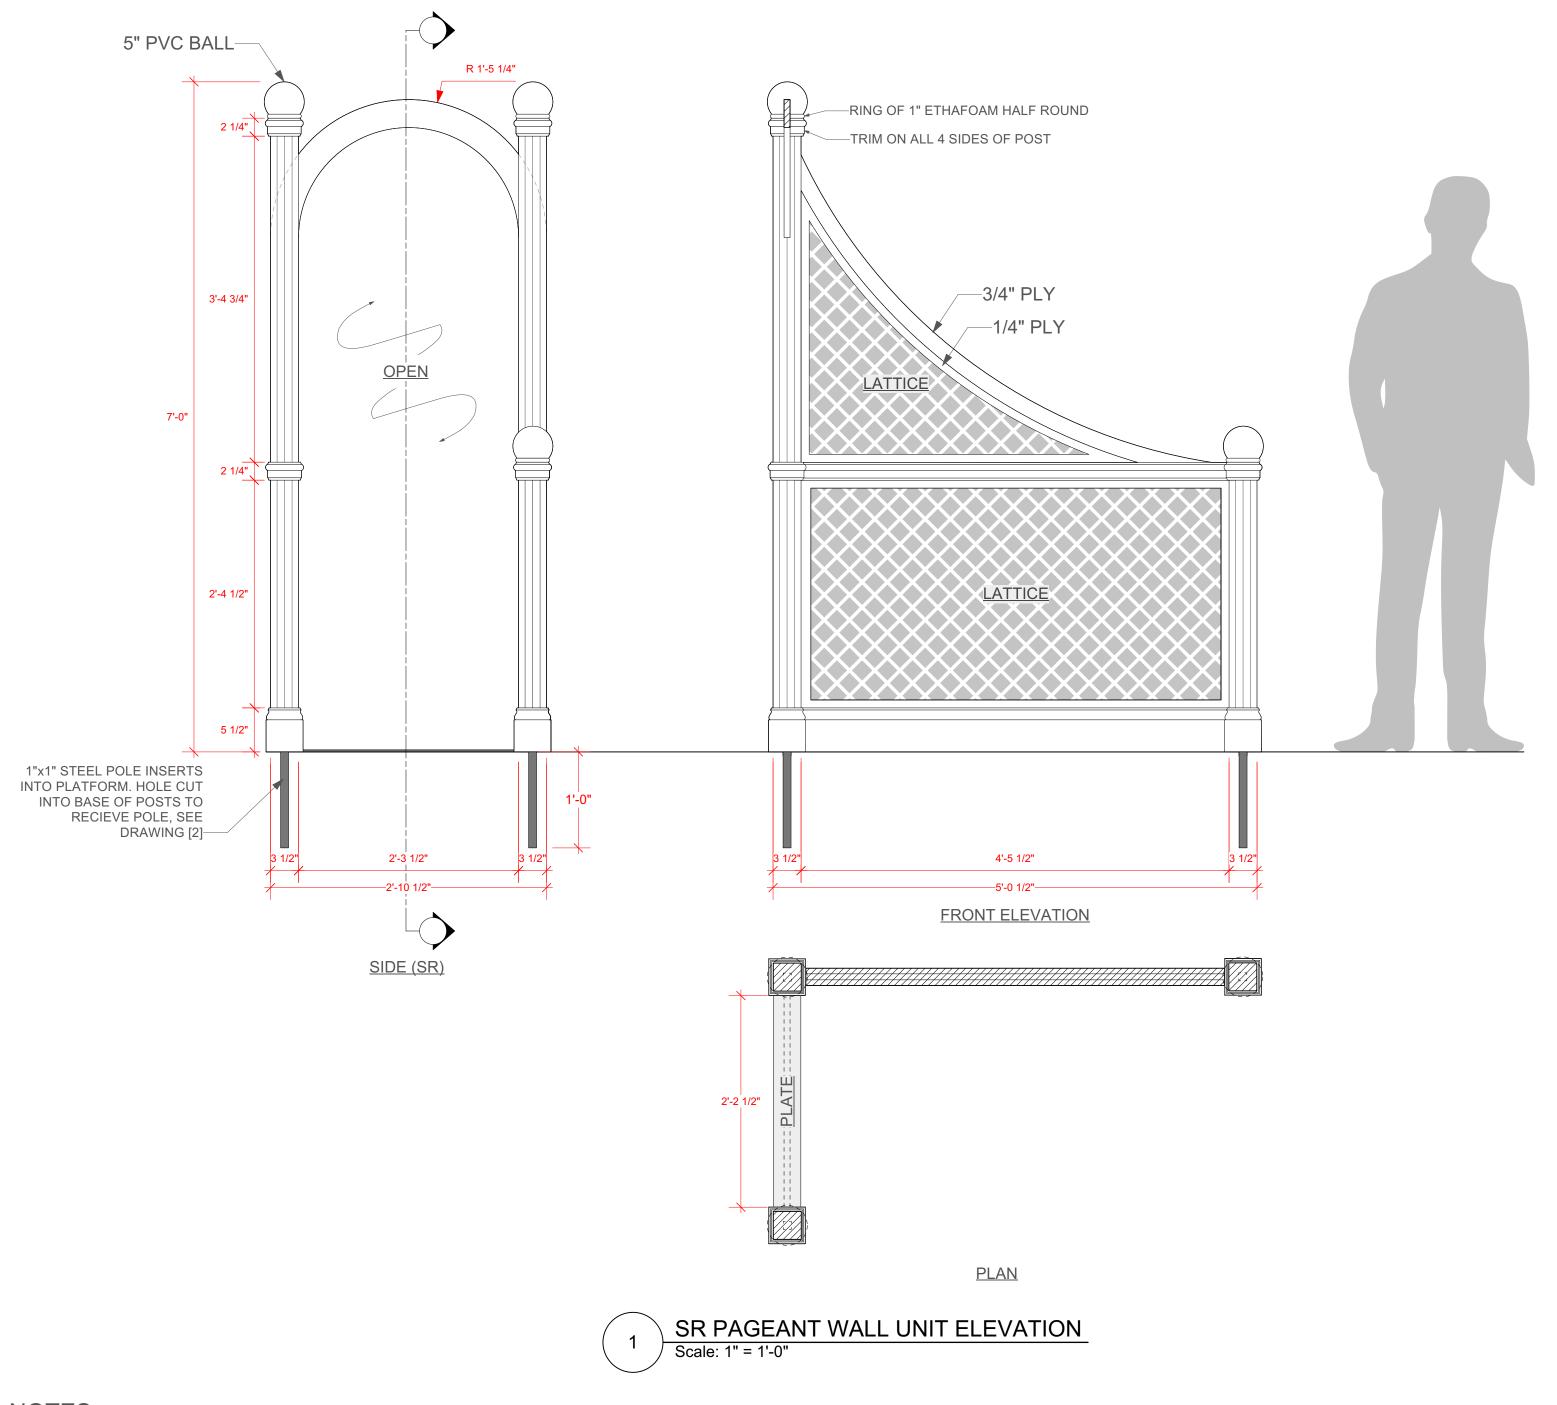

#### FLYING PROSCENIUM

Scale: 1/4" = 1'-0" (PRINTED 18" X 24") 1/8" = 1'-0" (PRINTED 11" X 17")

**Draft Date:** 10.7.24

RAIN CURTAIN ELEVATION Scale: 1/4" = 1'-0"

FRONT ELEVATION

MYLAR RAIN CURTAIN

- 1. BASEBOARD: HOME DEPOT ALEXANDRIA L 163E7 9/16" x 5 1/4" SKU 1001402972
- 2. CHAIR RAIL: HOME DEPOT ROYAL 5445 9/16" x 2 1/4" PVC SKU 890789
- 3. LATTICE: HOME DEPOT VERANDA WHITE VINYL GARDEN DIAMOND
- 4. LATTICE CAP: BARETTE 3/4" WHITE VINYL
- 5. BALLS: AMAZON 5" PVC DODGEBALL

2 POST UNDERSIDE ELEVATION
Scale: 3" = 1'-0"

The Princeton Triangle Club at the McCarter Theatre Presents **PAGEANT PENDING** 

Book, Music, and Lyrics TRIANGLE WRITERS WORKSHOP

Direction Sam Hayes
Choreography Taylor Gordon
Music Direction Pete Mills
Set Design Court Watson
Costume Design Stephanie
Echevarria
Lighting Design Alex Slisher
& Al Potter
Scenic Draughtsperson Jonas
Harrison

SR WALL UNIT

**Scale:** 1" = 1'-0" (PRINTED 18" X 24")

1/2" = 1'-0" (PRINTED 11" X 17")

**Draft Date:** 10.7.24

- 1. BASEBOARD: HOME DEPOT ALEXANDRIA L 163E7 9/16" x 5 1/4" SKU 1001402972
- 2. CHAIR RAIL: HOME DEPOT ROYAL 5445 9/16" x 2 1/4" PVC SKU 890789
- 3. LATTICE: HOME DEPOT VERANDA WHITE VINYL GARDEN DIAMOND
- 4. LATTICE CAP: BARETTE 3/4" WHITE VINYL
- 5. BALLS: AMAZON 5" PVC DODGEBALL