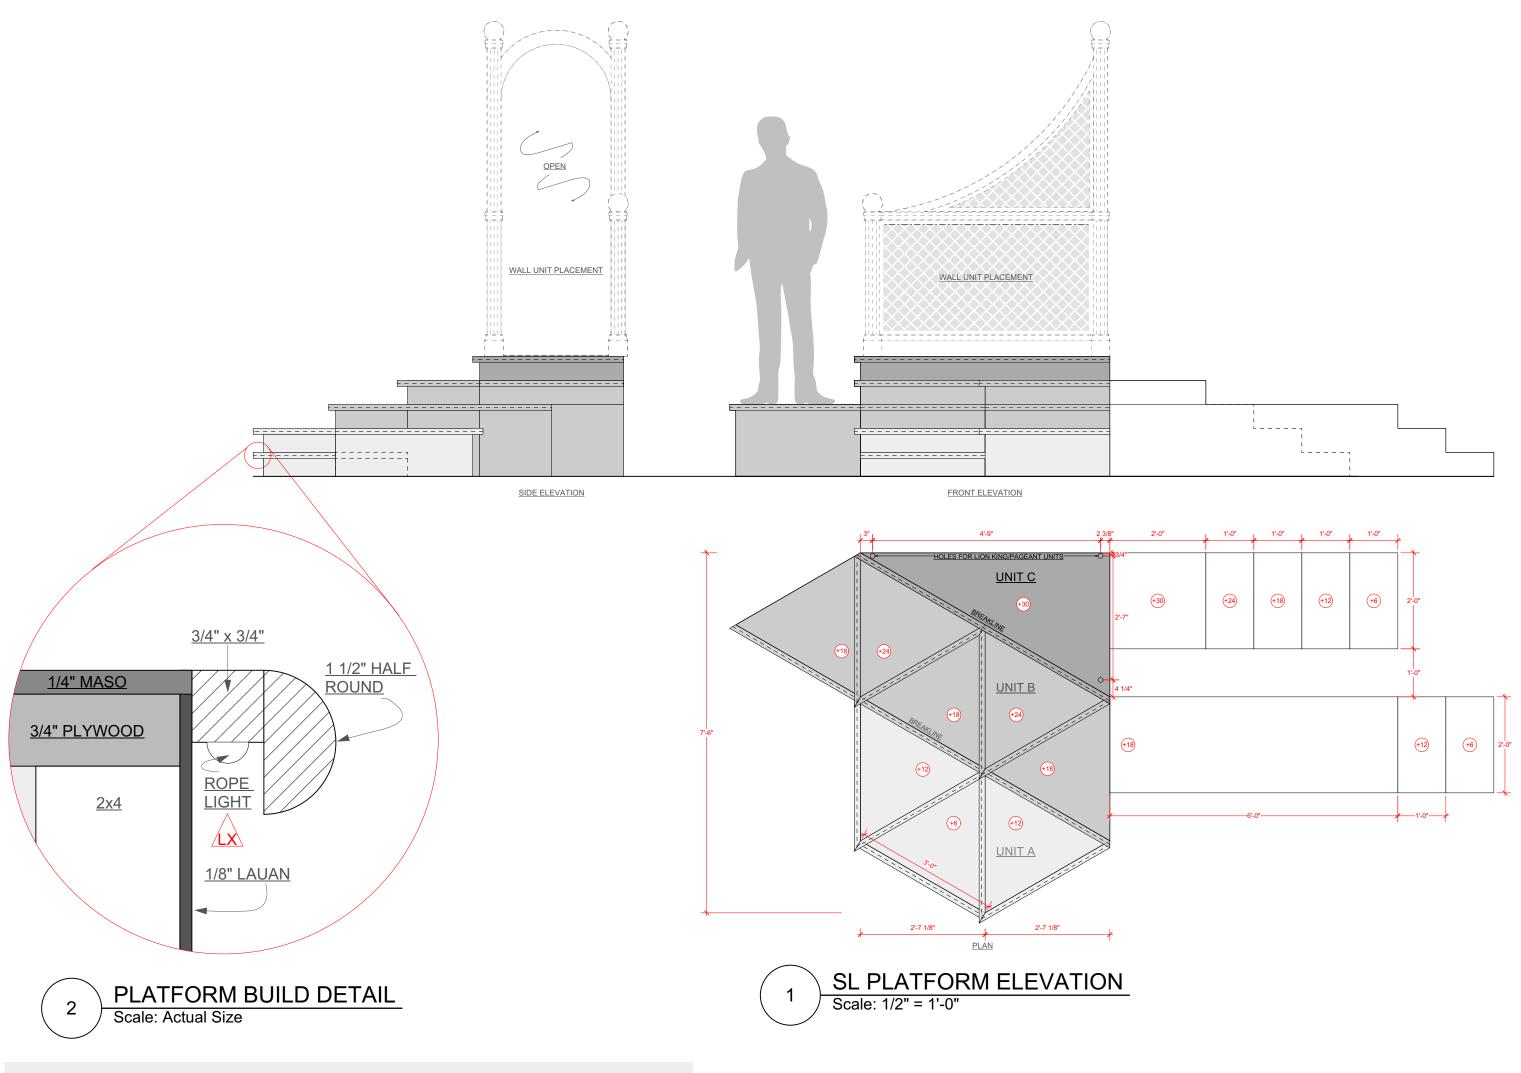

SR PLATFORM UNIT

Scale: 1/2" = 1'-0" (PRINTED 18" X 24")

1/4" = 1'-0" (PRINTED 11" X 17")

**Draft Date:** 10.7.24

3 SL PLATFORM ISOMETRIC VIEW
Scale: 1/2" = 1'-0"

### NOTES:

- 1. MOULDING: HOME DEPOT 1-1/2" x 3/4" OAK SKU 100250278
- 2. BUILD IN THREE UNITS (SHADED "A" "B" "C") AND WIRE SEPARATELY
- 3. CIRCUIT EACH LEVEL AS PER UNIT BREAKLINES. EACH UNIT TO BE ONE CHANNEL. CONFIRM WITH LIGHTING DESIGNERS