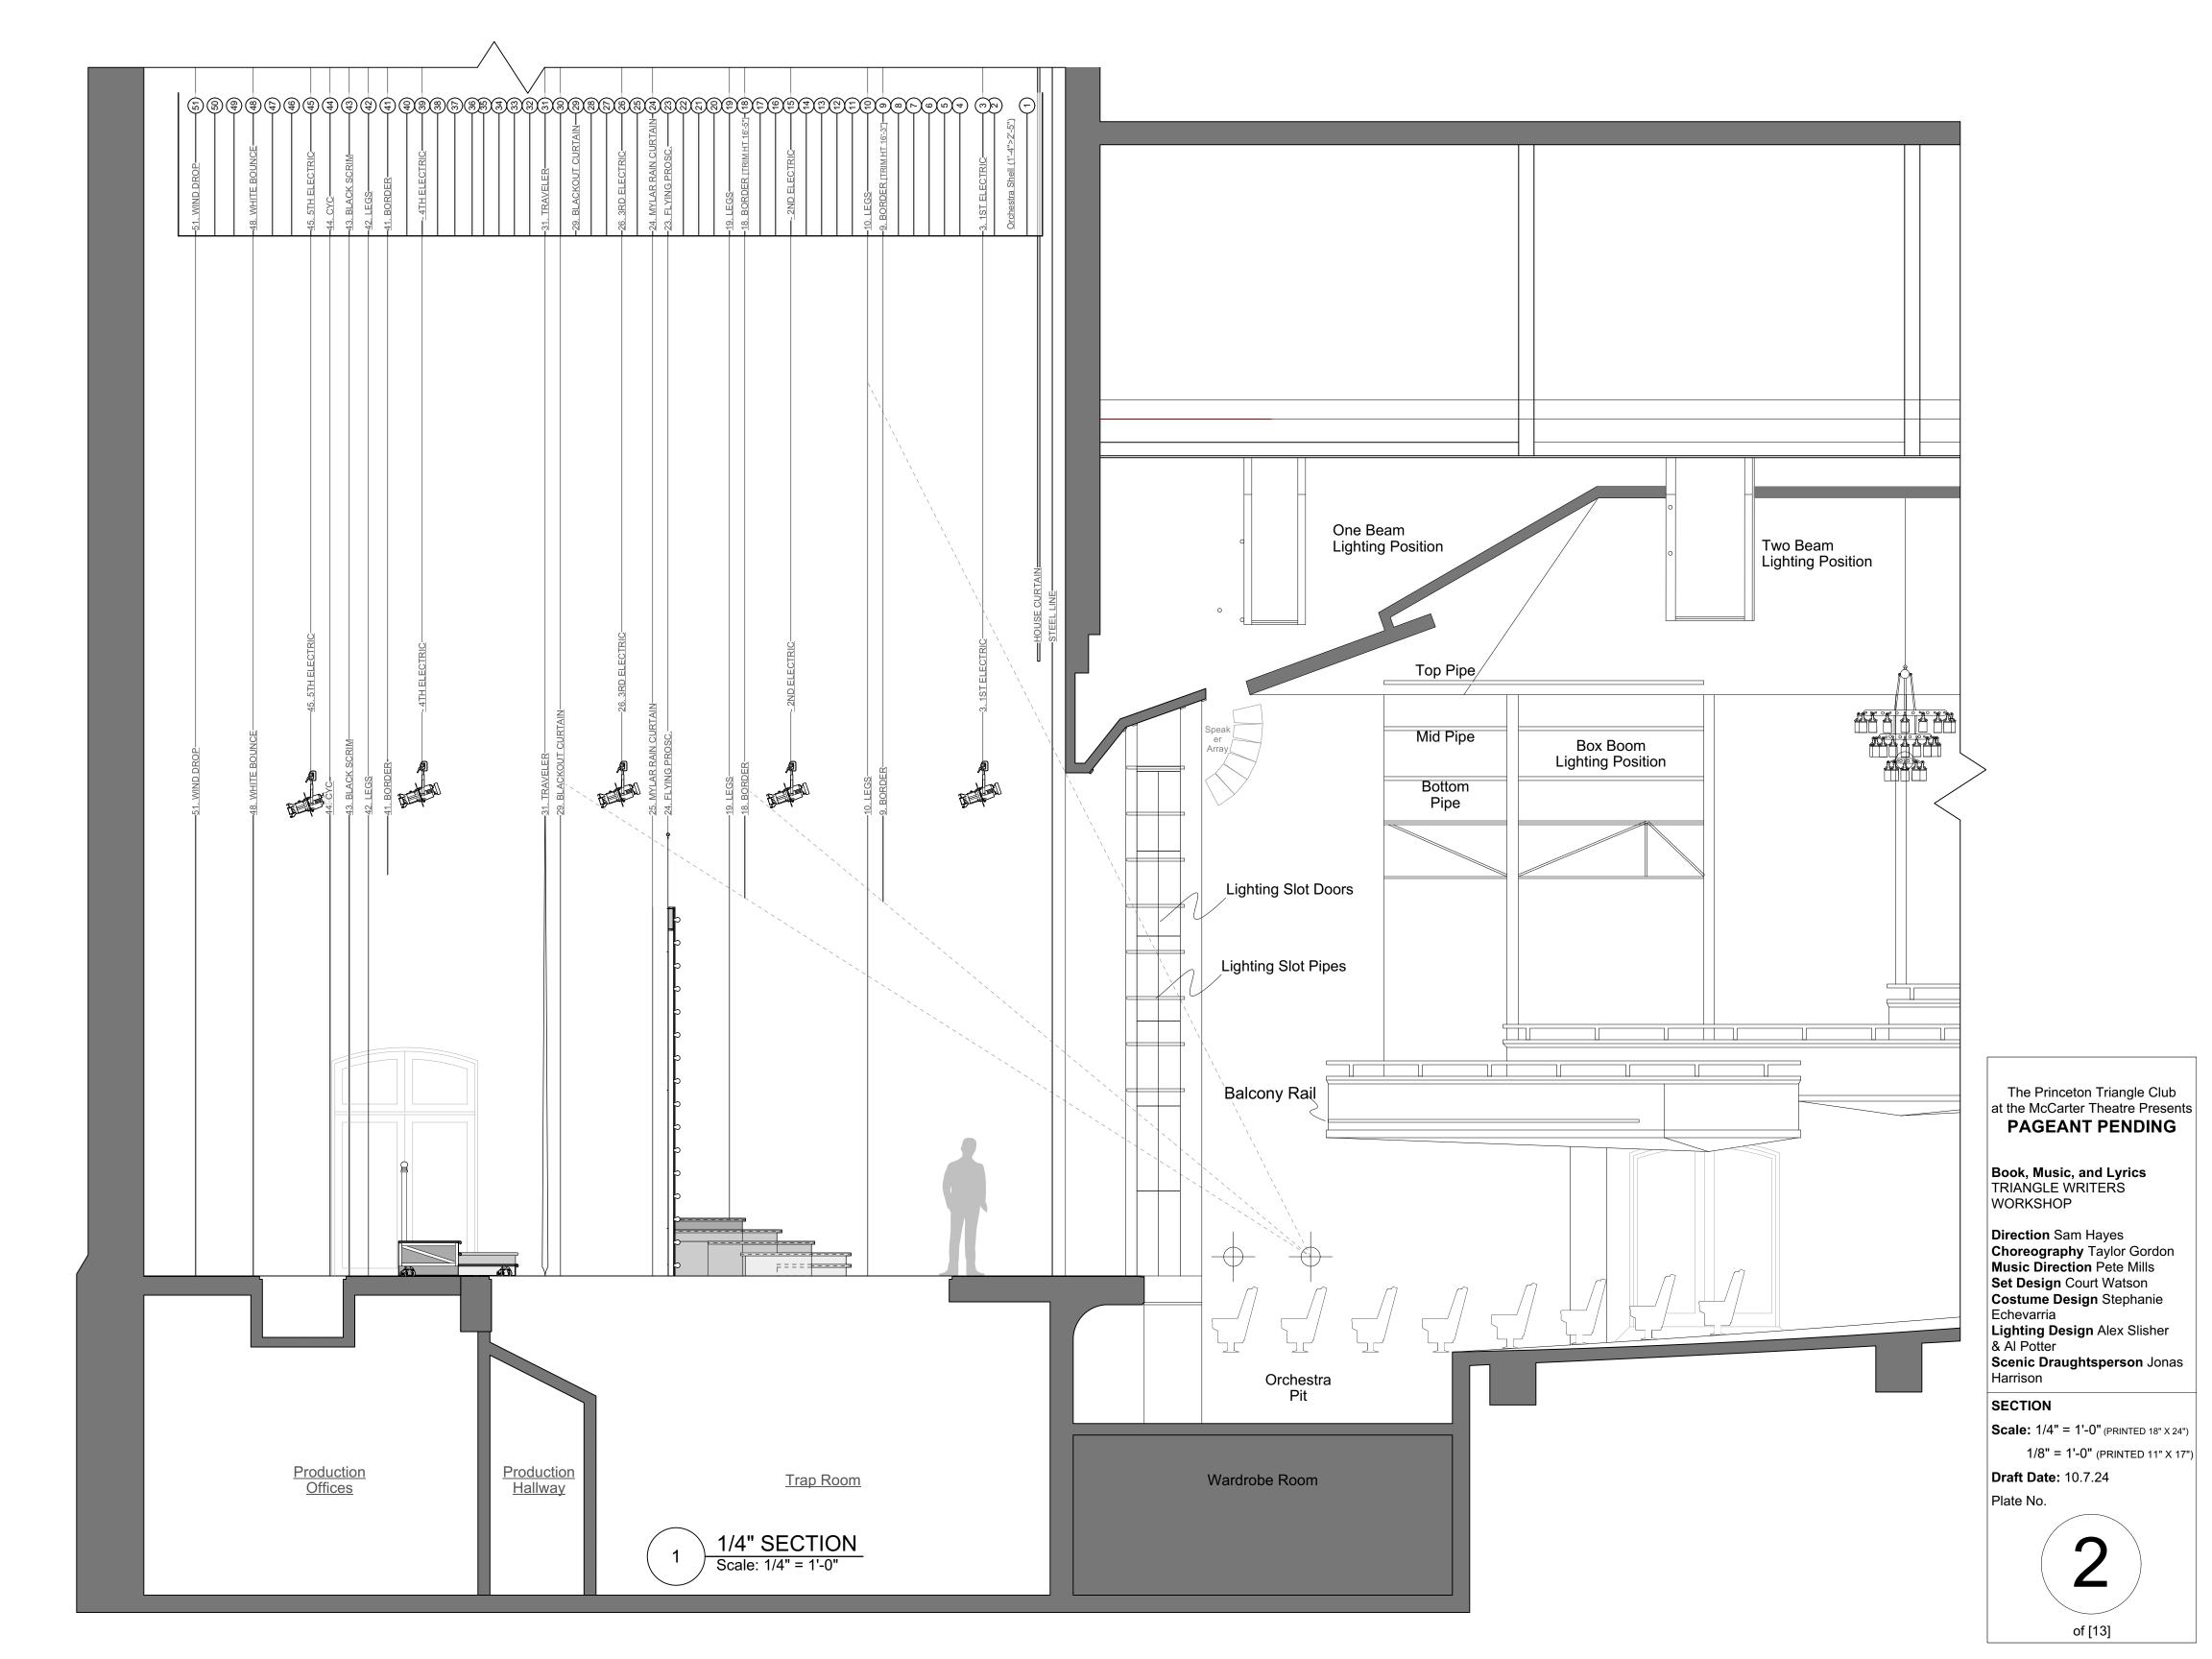

Harrison

JUDGE'S TABLE

Scale: 1" = 1'-0" (PRINTED 18" X 24")

1/2" = 1'-0" (PRINTED 11" X 17")

**Draft Date:** 10.7.24

SECTION

- 1. MOULDING: HOME DEPOT 2-1/4" x 9/16" CASING SKU 890789
- 2. BREAK LINES FOR STORAGE INDICATED IN RED.
- 3. MARQUEE LAMPS TO BE 1.5" DIAMETER ACRYLIC/PLASTIC ROUND BULBS. DISCUSS LAMP BASES, CIRCUITING, AND WIRING TO SUPPORT BREAKLINES AND THREE CHANNEL CHASE EFFECT.
- 4. PROVIDE HANGING RIGGING FOR MCCARTER
- 5. [4x] LENGTHS OF 19'-2" AC CABLE NEEDED FOR RIGGING TO PROPER TRIM HEIGHT
- 6. PROVIDE 12'-0"x18" JACKS WITH SANDBAG WEIGHTS FOR TOUR
- 7. RENT ROSEBRAND 16'-0" TALL x 24'-0" IFR METALLIC SILVER RAINCURTAIN