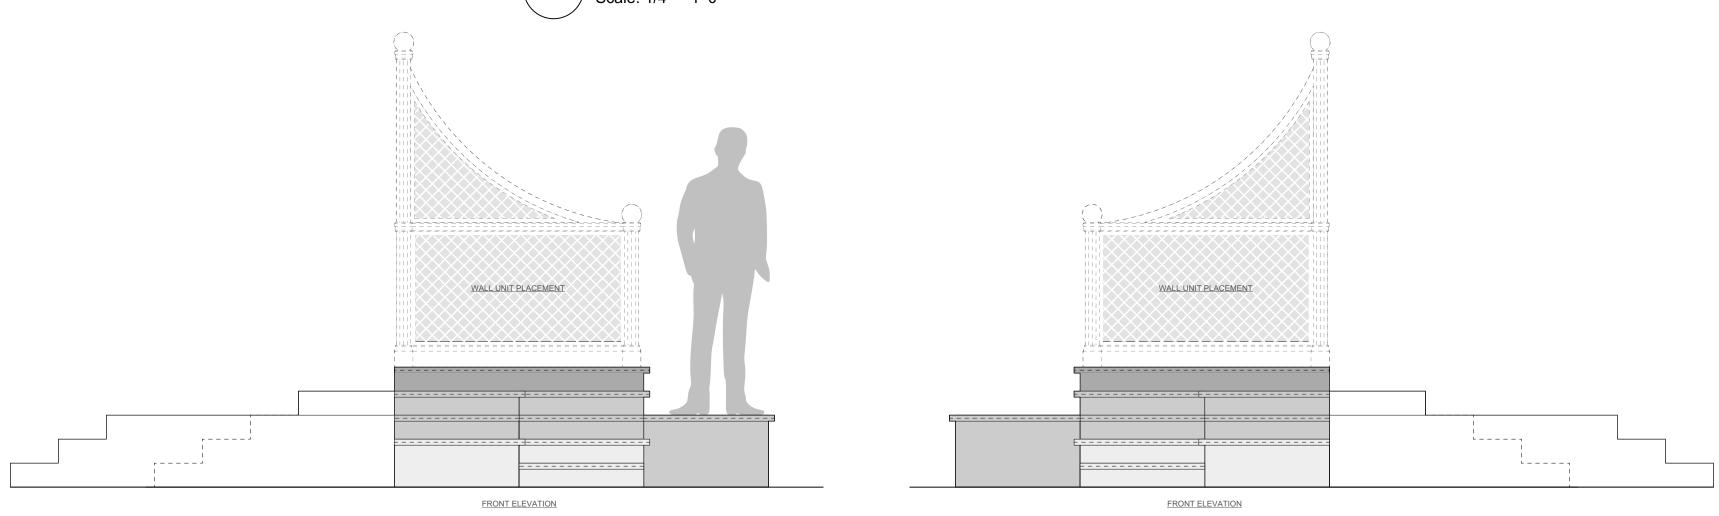

SR WALL UNIT

**Scale:** 1" = 1'-0" (PRINTED 18" X 24")

1/2" = 1'-0" (PRINTED 11" X 17")

**Draft Date:** 10.7.24

- 1. BASEBOARD: HOME DEPOT ALEXANDRIA L 163E7 9/16" x 5 1/4" SKU 1001402972
- 2. CHAIR RAIL: HOME DEPOT ROYAL 5445 9/16" x 2 1/4" PVC SKU 890789
- 3. LATTICE: HOME DEPOT VERANDA WHITE VINYL GARDEN DIAMOND
- 4. LATTICE CAP: BARETTE 3/4" WHITE VINYL
- 5. BALLS: AMAZON 5" PVC DODGEBALL

#### FLYING PROSCENIUM

Scale: 1/4" = 1'-0" (PRINTED 18" X 24") 1/8" = 1'-0" (PRINTED 11" X 17")

**Draft Date:** 10.7.24

RAIN CURTAIN ELEVATION Scale: 1/4" = 1'-0"

FRONT ELEVATION

MYLAR RAIN CURTAIN

- 1. BASEBOARD: HOME DEPOT ALEXANDRIA L 163E7 9/16" x 5 1/4" SKU 1001402972
- 2. CHAIR RAIL: HOME DEPOT ROYAL 5445 9/16" x 2 1/4" PVC SKU 890789
- 3. LATTICE: HOME DEPOT VERANDA WHITE VINYL GARDEN DIAMOND
- 4. LATTICE CAP: BARETTE 3/4" WHITE VINYL
- 5. BALLS: AMAZON 5" PVC DODGEBALL