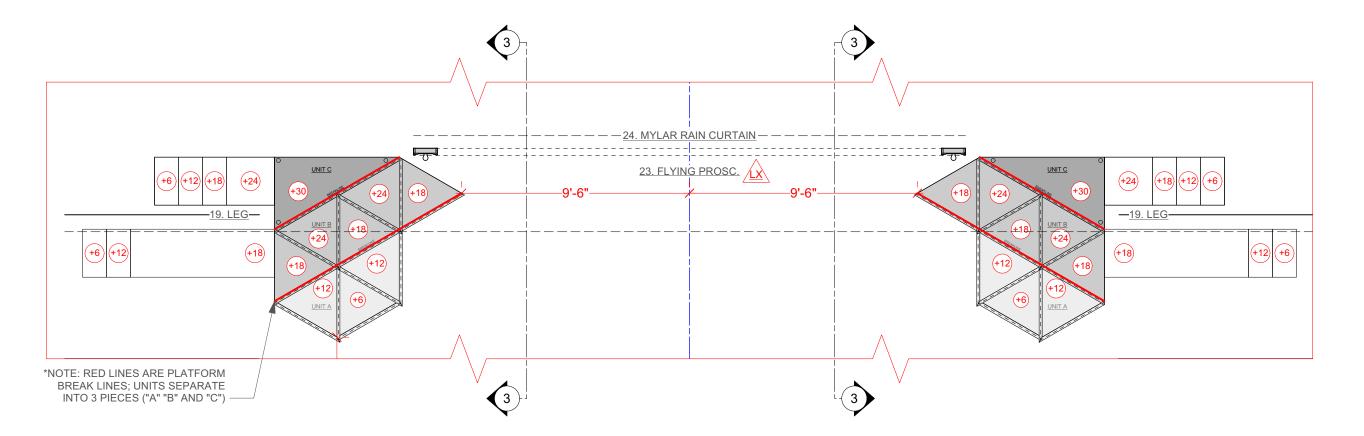

Harrison

Scale: 1" = 1'-0" (PRINTED 18" X 24")

1/2" = 1'-0" (PRINTED 11" X 17")

CENTER PLATFORM

**Draft Date:** 10.7.24

- 1. MOULDING: HOME DEPOT 1-1/2" x 3/4" OAK SKU 100250278
- 2. BUILD IN THREE UNITS (SHADED "A" "B" "C") AND WIRE SEPARATELY
- 3. CIRCUIT EACH LEVEL AS PER UNIT BREAKLINES. EACH UNIT TO BE ONE CHANNEL. CONFIRM WITH LIGHTING DESIGNERS

### NOTES:

- 1. MOULDING: HOME DEPOT 1-1/2" x 3/4" OAK SKU 100250278
- 2. BUILD IN THREE UNITS (SHADED "A" "B" "C") AND WIRE SEPARATELY
- 3. CIRCUIT EACH LEVEL AS PER UNIT BREAKLINES. EACH UNIT TO BE ONE CHANNEL. CONFIRM WITH LIGHTING DESIGNERS

Harrison

JUDGE'S TABLE

Scale: 1" = 1'-0" (PRINTED 18" X 24")

1/2" = 1'-0" (PRINTED 11" X 17")

**Draft Date:** 10.7.24

SECTION

- 1. MOULDING: HOME DEPOT 2-1/4" x 9/16" CASING SKU 890789
- 2. BREAK LINES FOR STORAGE INDICATED IN RED.
- 3. MARQUEE LAMPS TO BE 1.5" DIAMETER ACRYLIC/PLASTIC ROUND BULBS. DISCUSS LAMP BASES, CIRCUITING, AND WIRING TO SUPPORT BREAKLINES AND THREE CHANNEL CHASE EFFECT.
- 4. PROVIDE HANGING RIGGING FOR MCCARTER
- 5. [4x] LENGTHS OF 19'-2" AC CABLE NEEDED FOR RIGGING TO PROPER TRIM HEIGHT
- 6. PROVIDE 12'-0"x18" JACKS WITH SANDBAG WEIGHTS FOR TOUR
- 7. RENT ROSEBRAND 16'-0" TALL x 24'-0" IFR METALLIC SILVER RAINCURTAIN