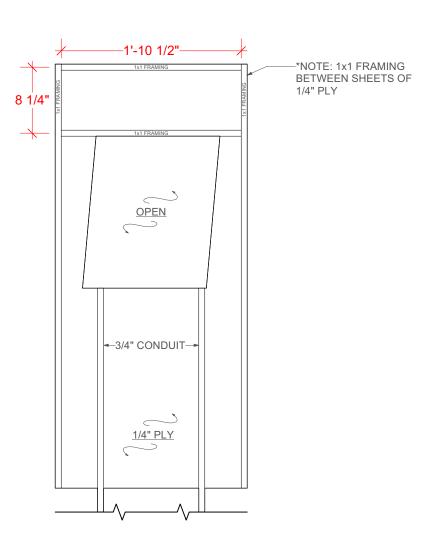

- 1. CONDUIT TO BE HOME DEPOT. 3/4" METAL TUBING. SKU 203114
- 2. RIG TWO 3/4" PLYWOOD DONUTS 18" DIA. WITH HOLES DRILLED TO RECIEIVE CONDUIT
- 3. MOUNT TO 7 EXISTING TRASHCAN DOLLIES. ORDER 5 ADDITIONAL FOR A TOTAL OF 12. ULINE. Model No. H-7928
- 4. MOUNT 1/4" PLY TO FRONT AND BACK OF CONDUIT ARMATURE, SUPPORT WITH 1x1 FRAMING (SEE DRAWING 3).
- 5. PROVIDE HANDLES ON INSIDE. HANDLES TO BE MCMASTER 4 3/4" ZINC-PLATED STEEL SKU 1646A18
- 6. TRIM W/ 1" ETHAFOAM
- 7. NOTE THAT ONLY FOUR UNITS TO HAVE WHEELWELL CUTOUTS [x2] FRONT AND [x2] REAR 8. BUILD 12 UNITS.
- 9. BUILD ONE MOCK-UP BEFORE BUILDING REST TO ENSURE CHOREOGRAPHIC NEEDS
- 10. OUTSIDE TO BE PAINTED METALLIC SILVER W/ PAGEANT LOGO APPLIED VINYL LETTERS.
- 11. INSIDE TO BE STENCILED WITH WALLPAPER PATTERN

BUS WHEEL WELL CUTOUT UNIT ELEVATIONS
Scale: 1" = 1'-0"

BUS UNIT INTERNAL STRUCTURE ELEVATION

Scale: 1" = 1'-0"

Book, Music, and Lyrics TRIANGLE WRITERS WORKSHOP

Direction Sam Hayes
Choreography Taylor Gordon
Music Direction Pete Mills
Set Design Court Watson
Costume Design Stephanie
Echevarria
Lighting Design Alex Slisher
& Al Potter
Scenic Draughtsperson Jonas
Harrison

#### BUS UNIT

Scale: 1" = 1'-0" (PRINTED 18" X 24")

1/2" = 1'-0" (PRINTED 11" X 17")

**Draft Date:** 10.7.24 Plate No.

CENTER PLATFORM ISO VIEW Scale: 1/2" = 1'-0"

> The Princeton Triangle Club at the McCarter Theatre Presents **PAGEANT PENDING**