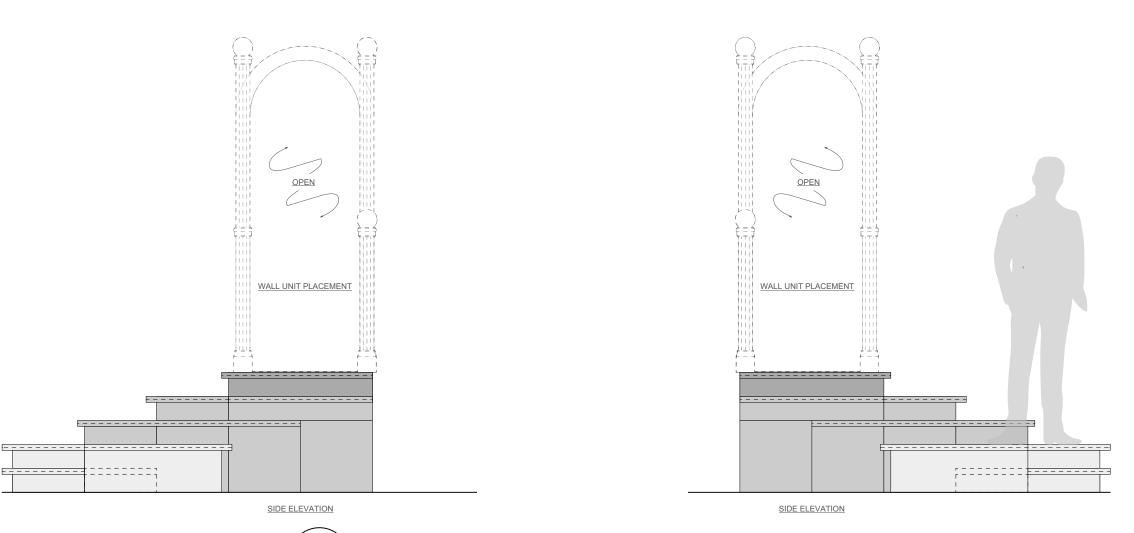

SR WALL UNIT

**Scale:** 1" = 1'-0" (PRINTED 18" X 24")

1/2" = 1'-0" (PRINTED 11" X 17")

**Draft Date:** 10.7.24

- 1. BASEBOARD: HOME DEPOT ALEXANDRIA L 163E7 9/16" x 5 1/4" SKU 1001402972
- 2. CHAIR RAIL: HOME DEPOT ROYAL 5445 9/16" x 2 1/4" PVC SKU 890789
- 3. LATTICE: HOME DEPOT VERANDA WHITE VINYL GARDEN DIAMOND
- 4. LATTICE CAP: BARETTE 3/4" WHITE VINYL
- 5. BALLS: AMAZON 5" PVC DODGEBALL

SL WALL UNIT

Scale: 1" = 1'-0" (PRINTED 18" X 24")

1/2" = 1'-0" (PRINTED 11" X 17")

**Draft Date:** 10.7.24

#### FLYING PROSCENIUM

Scale: 1/4" = 1'-0" (PRINTED 18" X 24") 1/8" = 1'-0" (PRINTED 11" X 17")

**Draft Date:** 10.7.24

RAIN CURTAIN ELEVATION Scale: 1/4" = 1'-0"

FRONT ELEVATION

MYLAR RAIN CURTAIN

- 1. BASEBOARD: HOME DEPOT ALEXANDRIA L 163E7 9/16" x 5 1/4" SKU 1001402972
- 2. CHAIR RAIL: HOME DEPOT ROYAL 5445 9/16" x 2 1/4" PVC SKU 890789
- 3. LATTICE: HOME DEPOT VERANDA WHITE VINYL GARDEN DIAMOND
- 4. LATTICE CAP: BARETTE 3/4" WHITE VINYL
- 5. BALLS: AMAZON 5" PVC DODGEBALL