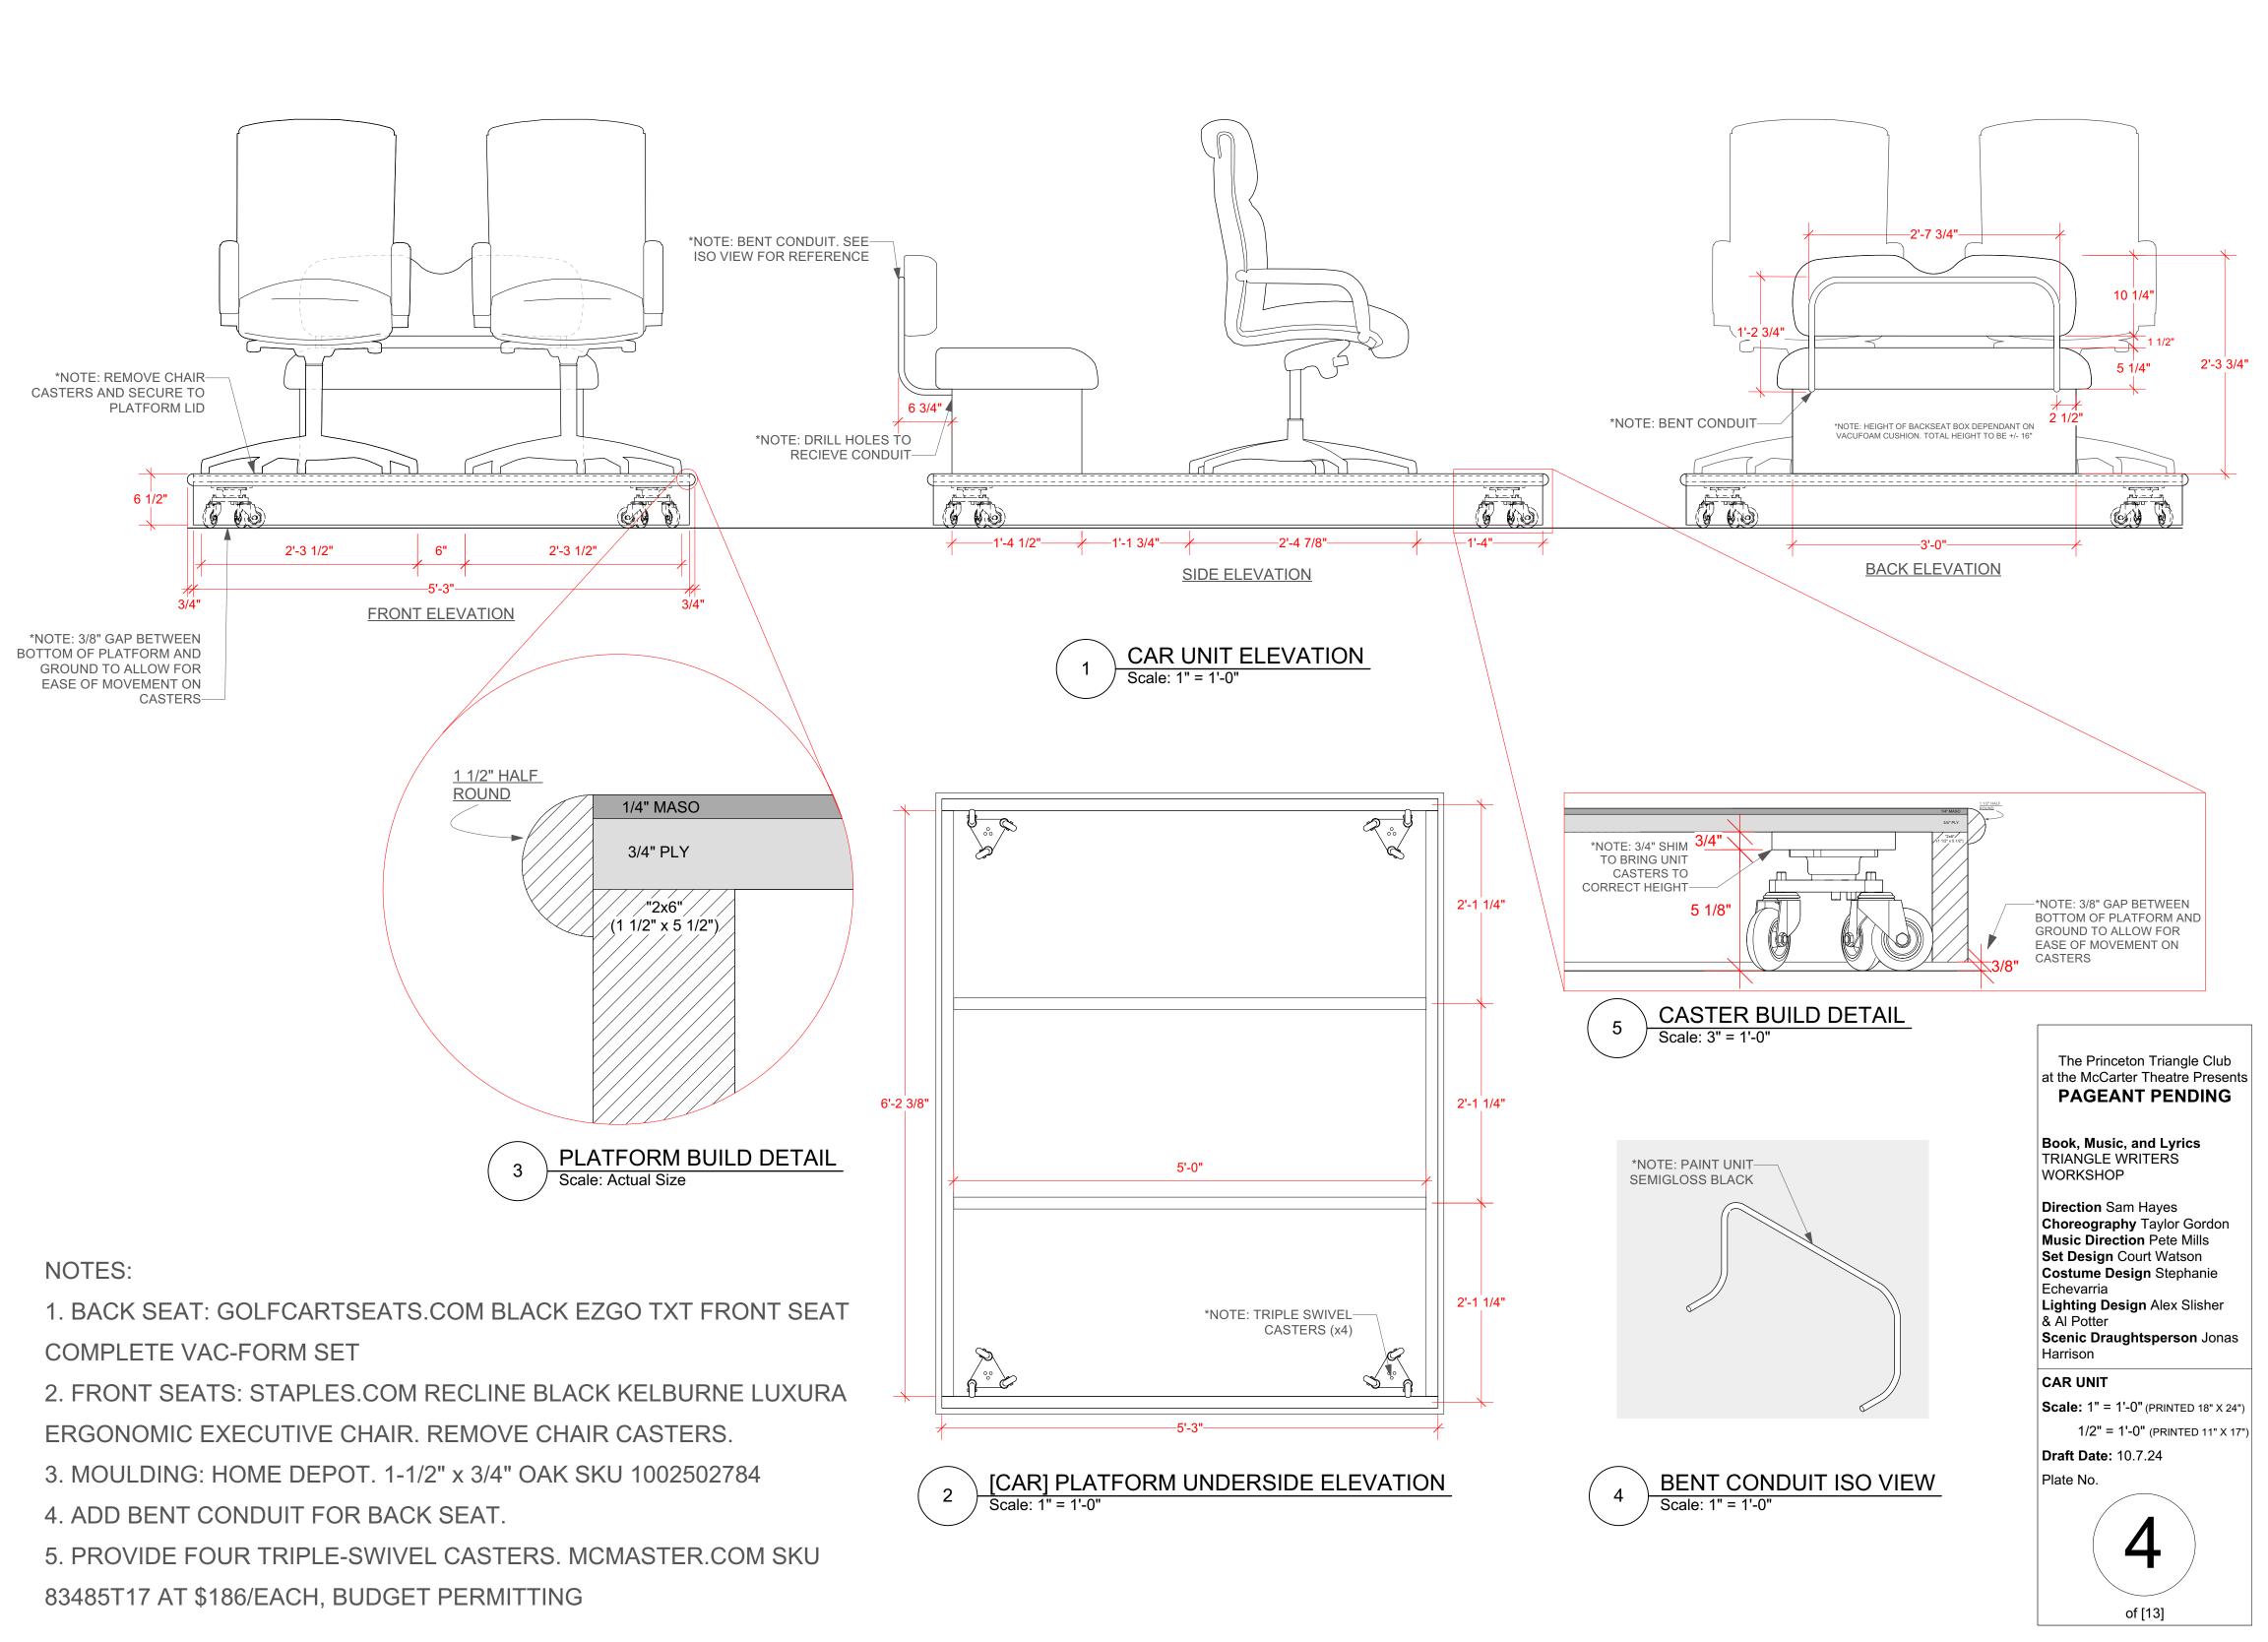

LION KING SUN

Harrison

Scale: 1" = 1'-0" (PRINTED 18" X 24")

1/2" = 1'-0" (PRINTED 11" X 17")

**Draft Date:** 10.7.24

- 1. MOULDING: HOME DEPOT 1-1/2" x 3/4" OAK SKU 1002502784
- 2. LEGS ARE 1"x1" BOX STEEL W/ SILVER BALL WHEELS
- 3. NOTE THE TWO HINGED PANELS THAT OPEN TO REVEAL DJ TURNTABLES PROP
- 4. PROVIDE TWO PAINTED SCRIM PANELS TO HIDE HEADLIGHTS WITHIN
- 5. CUT HOLE IN SL HINGED PANEL TO RECEIVE STEERING WHEEL UNIT

The Princeton Triangle Club at the McCarter Theatre Presents **PAGEANT PENDING** 

Book, Music, and Lyrics TRIANGLE WRITERS WORKSHOP

Direction Sam Hayes
Choreography Taylor Gordon
Music Direction Pete Mills
Set Design Court Watson
Costume Design Stephanie
Echevarria
Lighting Design Alex Slisher
& Al Potter
Scenic Draughtsperson Jonas

Harrison

JUDGE'S TABLE

Scale: 1" = 1'-0" (PRINTED 18" X 24")

1/2" = 1'-0" (PRINTED 11" X 17")

**Draft Date:** 10.7.24

SECTION

- 1. MOULDING: HOME DEPOT 2-1/4" x 9/16" CASING SKU 890789
- 2. BREAK LINES FOR STORAGE INDICATED IN RED.
- 3. MARQUEE LAMPS TO BE 1.5" DIAMETER ACRYLIC/PLASTIC ROUND BULBS. DISCUSS LAMP BASES, CIRCUITING, AND WIRING TO SUPPORT BREAKLINES AND THREE CHANNEL CHASE EFFECT.
- 4. PROVIDE HANGING RIGGING FOR MCCARTER
- 5. [4x] LENGTHS OF 19'-2" AC CABLE NEEDED FOR RIGGING TO PROPER TRIM HEIGHT
- 6. PROVIDE 12'-0"x18" JACKS WITH SANDBAG WEIGHTS FOR TOUR
- 7. RENT ROSEBRAND 16'-0" TALL x 24'-0" IFR METALLIC SILVER RAINCURTAIN