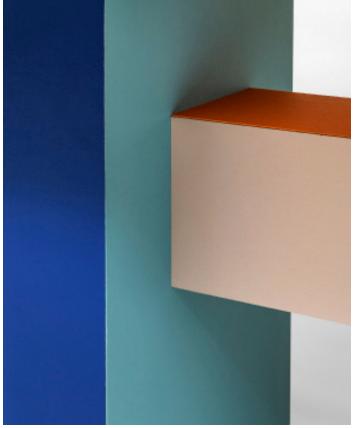

## 

plywood and furniture linoleum 75L X 37.5W X 30H

The Colorway Table is a 1980s-inspired form that blends clean modern lines with playful curves and color options. Constructed from high-quality baltic birch plywood and surfaced in furniture linoleum from Forbo, the Colorway combines the minimalist beauty of manufactured materials with the sturdiness and precision you expect from handcrafted furniture.