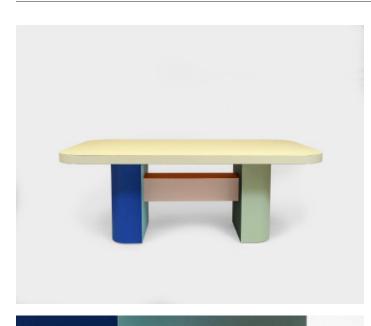

## 

plywood and furniture linoleum 75L X 37.5W X 30H

The Colorway Table is a 1980s-inspired form that blends clean modern lines with playful curves and color options. Constructed from high-quality baltic birch plywood and surfaced in furniture linoleum from Forbo, the Colorway combines the minimalist beauty of manufactured materials with the sturdiness and precision you expect from handcrafted furniture.

Custom dimensions and colors available upon request. All furniture is made to order. Estimated lead time is 6-8 weeks.

Retail \$6000 55L X 37.5W X 30H

\$6600 75L X 37.5W X 30H

\$7200 95L X 40W X 30H

\$8400 115L X 40W X 30H