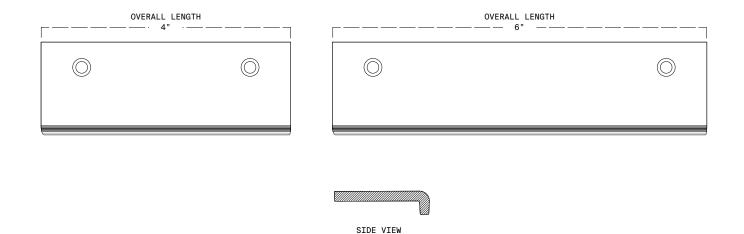

DIMENSIONS (all measurements are approximate. Expect tolerances within 1/16th of an inch)

-PROJECTION: 1.5" -LENGTH (See below)

AVAILABLE FINISHES -POLISHED BRASS -BURNISHED BRASS -POLISHED BRONZE -BURNISHED BRONZE -AGED BRONZE -WHITE BRONZE -BLACKENED BRONZE