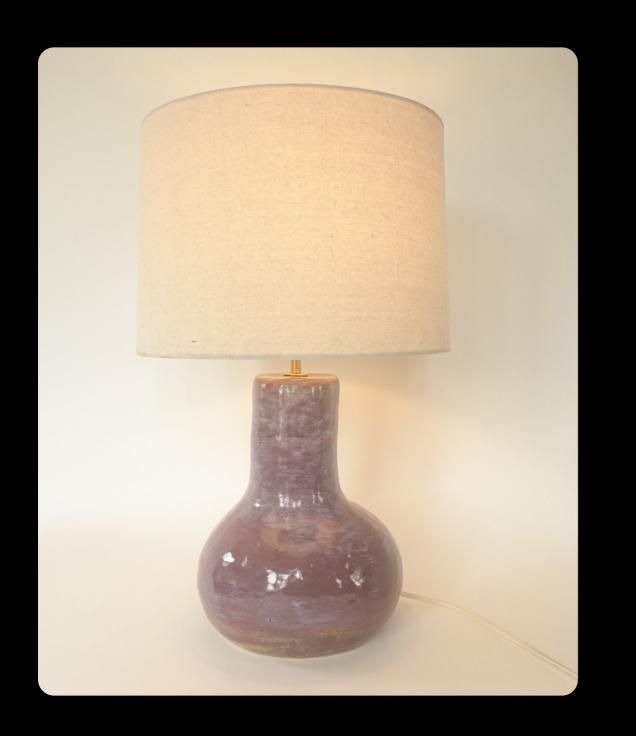

Dimensions
21.5" H including shade
Lamp base is 8" L x 8" W

Uva

Sculpture clay with porcelain slip.

Finish: Purple Glossy glaze.

Dimensions
22 1/4" H including shade
Lamp base is 9 1/4" W and L

Mar

Sculpture clay with porcelain slip.