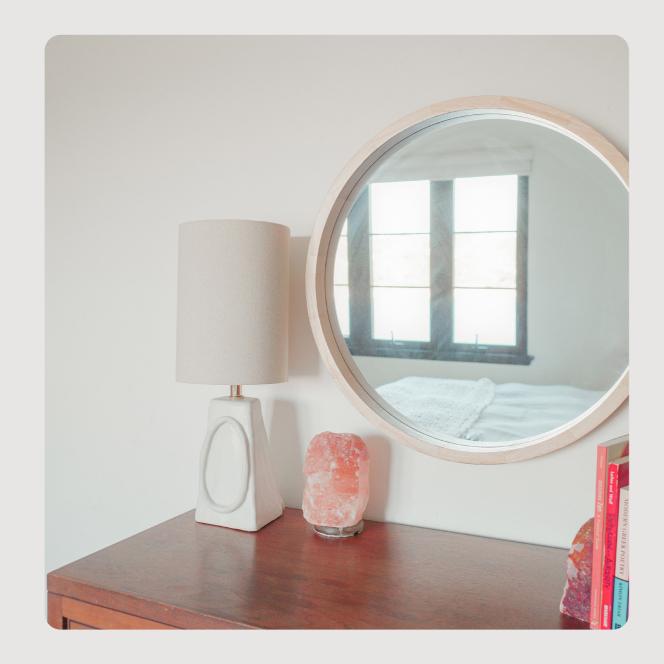

The Nostalgia Collection consists of a series of handbuilt ceramic table lamps that blend contemporary style with modern allure. Each lamp is designed to evoke a sense of timeless elegance while illuminating your space with a soft, inviting glow.

They are wired using UL Listed electrical components, cloth-covered wire, a brass socket, and a fabric drum shade or porcelain shade if specified.

Roca

Sculpture clay.

Finish: Matte white glaze.

Dimensions
24.5" H including shade
Lamp base is 3.5" W x 5.5" L