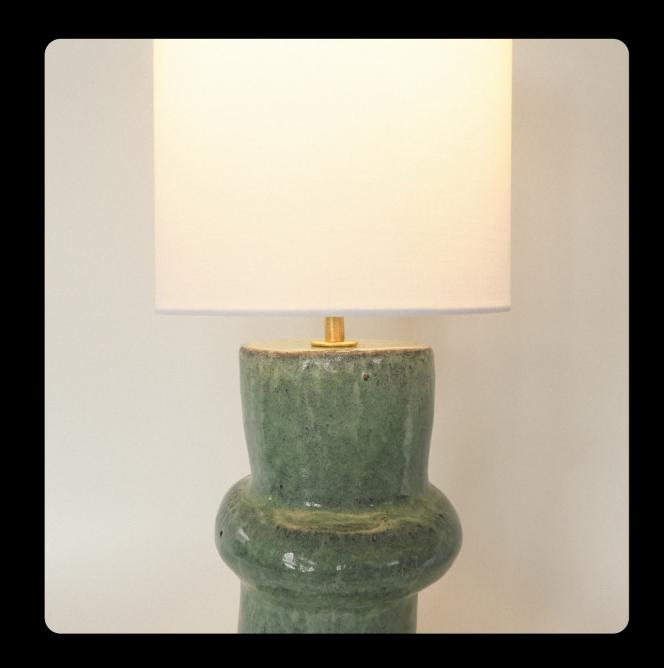

Redwood

Red sculpture clay.

Finish: Green Glossy glaze.

Dimensions
24 3/4" H including shade
Lamp base is 8.5" W x 8.5" L

Sunset

Sculpture clay with porcelain slip.

Finish: Matte white glaze.

Dimensions
21 and 1/4" H including shade
Lamp base is 5.5" L x 4.5" W