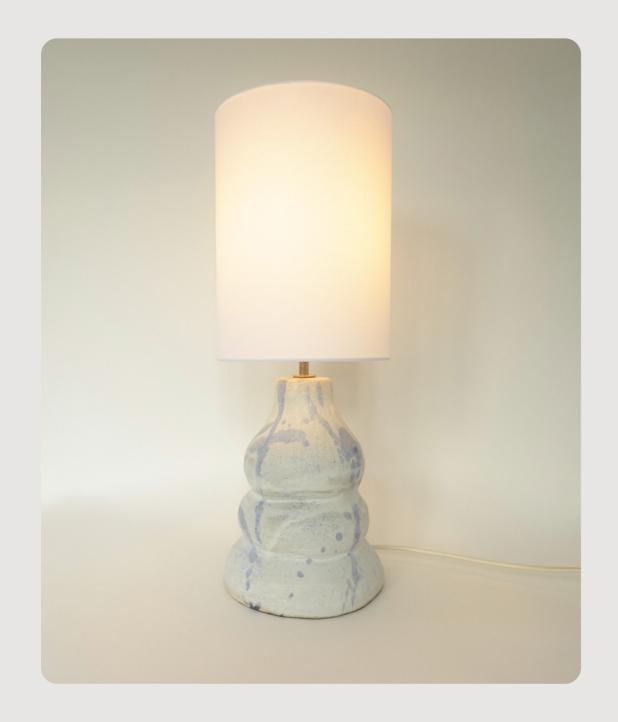

Crawl

Finish: crawl white glaze.

Option fof porcelain Fringe Shade instead.

Dimensions
22 3/4" H including shade
Lamp base is 9.5" W x 10.5" L

Coastal

Sculpture clay with porcelain slip.

Finish: Matte white glaze with cobalt oxide brush strokes.