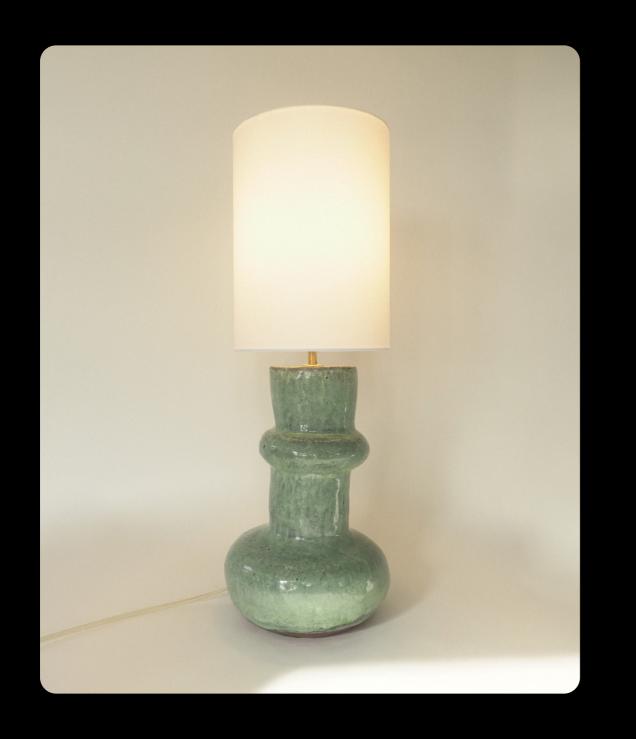

Redwood

Red sculpture clay.

Finish: Green Glossy glaze.

Dimensions
24 3/4" H including shade
Lamp base is 8.5" W x 8.5" L

Sunset

Sculpture clay with porcelain slip.

Finish: Matte white glaze.

Dimensions
21 and 1/4" H including shade
Lamp base is 5.5" L x 4.5" W