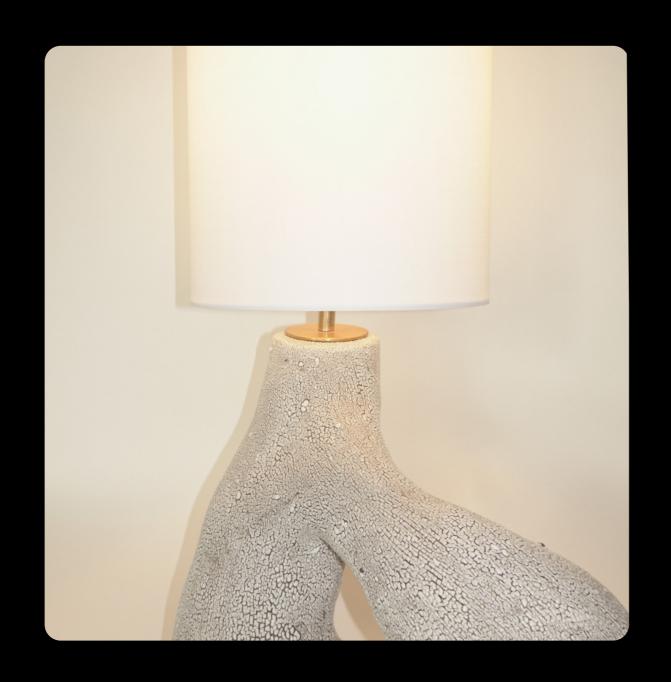

Crawl

Finish: crawl white glaze.

Option fof porcelain Fringe Shade instead.

Dimensions
22 3/4" H including shade
Lamp base is 9.5" W x 10.5" L

Coastal

Sculpture clay with porcelain slip.

Finish: Matte white glaze with cobalt oxide brush strokes.