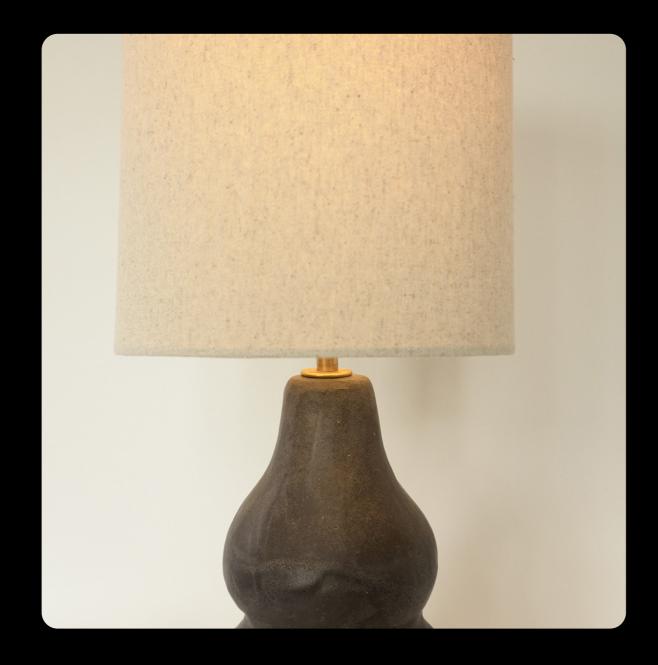

Finish: Gray underglaze and oatmeal glossy glaze on top.

Dimensions 16" H including shade Lamp base is 9" w x 9"L

Carbon

Sculpture clay with porcelain slip.

Finish: Charcoal glaze.

Dimensions
25" H including shade
Lamp base is 9" L x 9" W