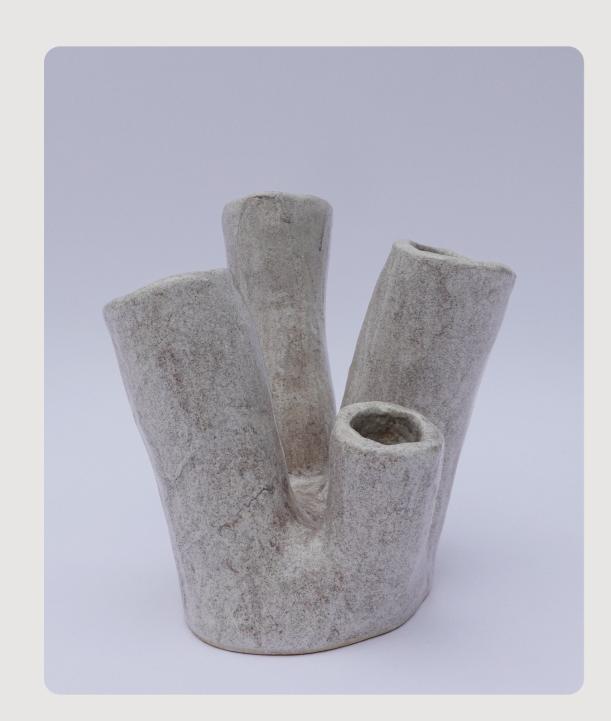

Ola

Sculpture clay with porcelain slip. Option of porcelain fringe shade.

Finish: Matte white glaze.

Dimensions
22" H including shade
Lamp base is 6" W and L

*The Coral Collection* is a series of sculptural pieces that draw inspiration from the intricate forms and textures found in coral reefs.

Sculpture clay with porcelain slip. Not water tight.

Finish: Oatmeal and matte white

Dimensions
10.5" H x 13.5" W and L

Sculpture clay with porcelain slip. Not water tight.

Finish: Blue and Crawl white

Dimensions 15" H x 5" W and L