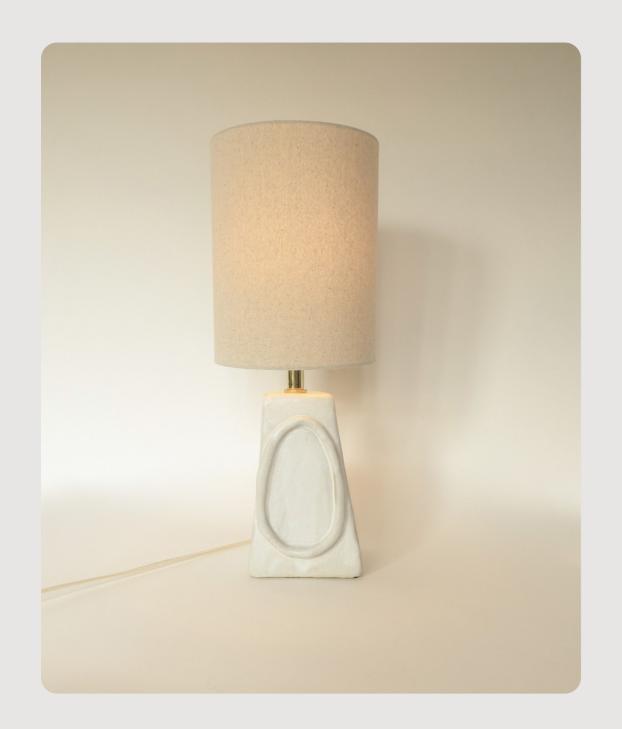

The Nostalgia Collection consists of a series of handbuilt ceramic table lamps that blend contemporary style with modern allure. Each lamp is designed to evoke a sense of timeless elegance while illuminating your space with a soft, inviting glow.

They are wired using UL Listed electrical components, cloth-covered wire, a brass socket, and a fabric drum shade or porcelain shade if specified.

Roca

Sculpture clay.

Finish: Matte white glaze.

Dimensions
24.5" H including shade
Lamp base is 3.5" W x 5.5" L