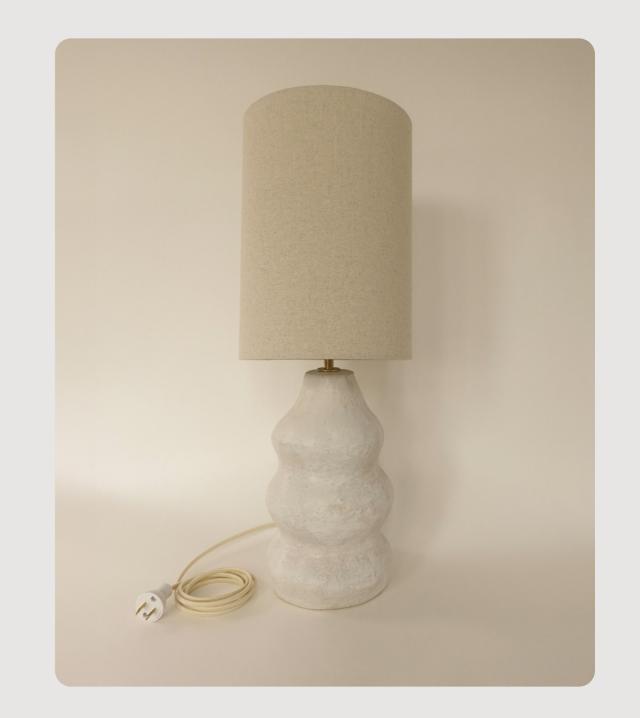

The Nostalgia Collection consists of a series of handbuilt ceramic table lamps that blend contemporary style with modern allure. Each lamp is designed to evoke a sense of timeless elegance while illuminating your space with a soft, inviting glow.

They are wired using UL Listed electrical components, cloth-covered wire, a brass socket, and a fabric drum shade or porcelain shade if specified.

Roca

Sculpture clay.

Finish: Matte white glaze.

Dimensions
24.5" H including shade
Lamp base is 3.5" W x 5.5" L