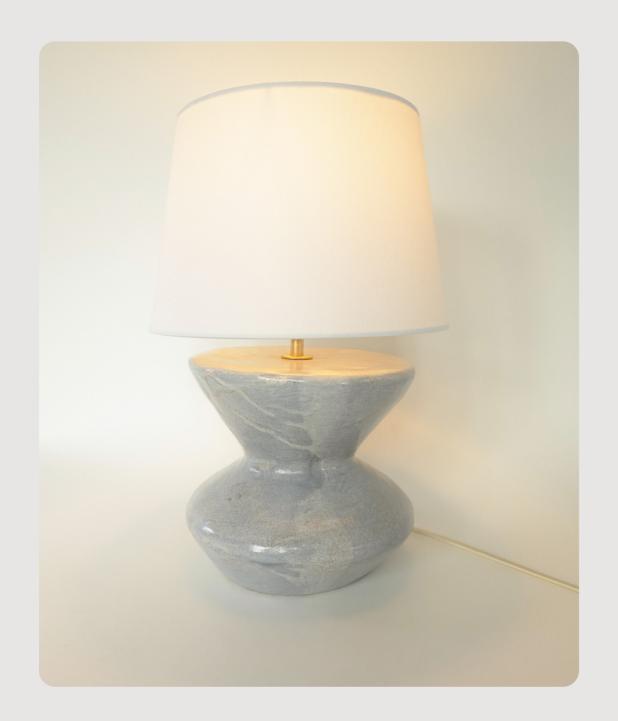

Finish: Gray underglaze and oatmeal glossy glaze on top.

Dimensions 16" H including shade Lamp base is 9" w x 9"L

Carbon

Sculpture clay with porcelain slip.

Finish: Charcoal glaze.

Dimensions
25" H including shade
Lamp base is 9" L x 9" W