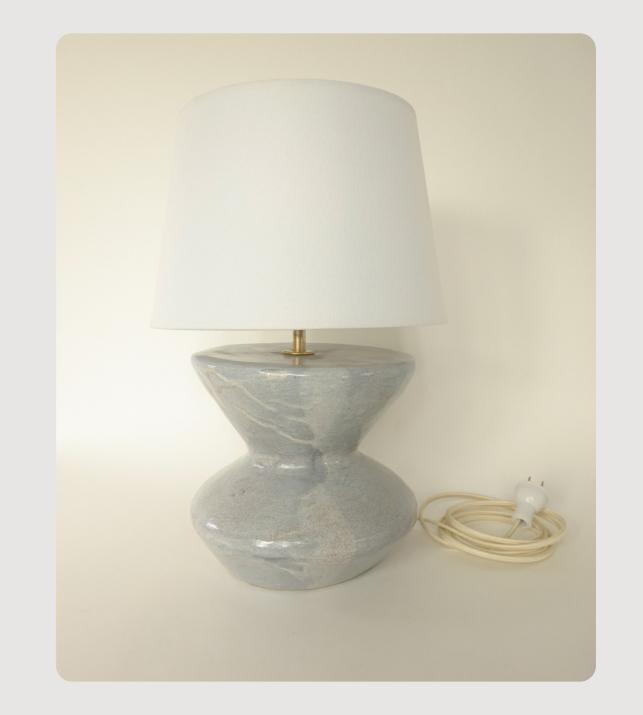

Finish: Gray underglaze and oatmeal glossy glaze on top.

Dimensions 16" H including shade Lamp base is 9" w x 9"L

Carbon

Sculpture clay with porcelain slip.

Finish: Charcoal glaze.

Dimensions
25" H including shade
Lamp base is 9" L x 9" W