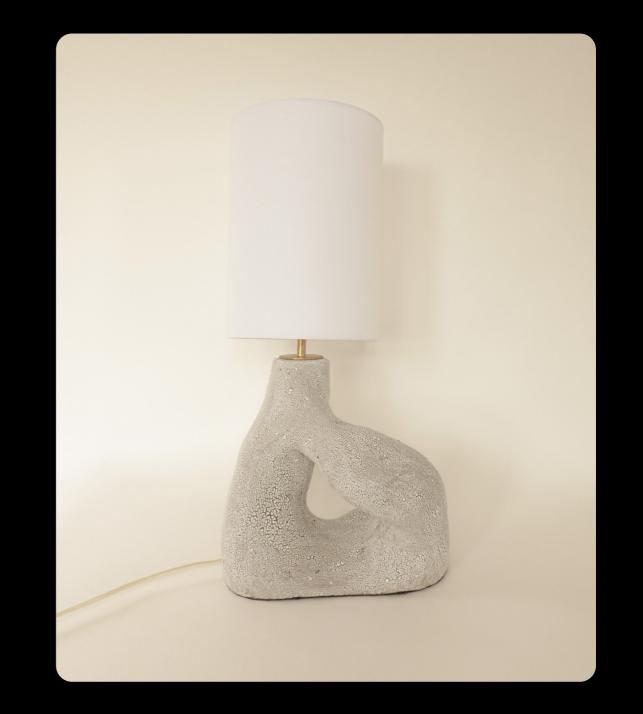

Crawl

Finish: crawl white glaze.

Option fof porcelain Fringe Shade instead.

Dimensions
22 3/4" H including shade
Lamp base is 9.5" W x 10.5" L

Coastal

Sculpture clay with porcelain slip.

Finish: Matte white glaze with cobalt oxide brush strokes.