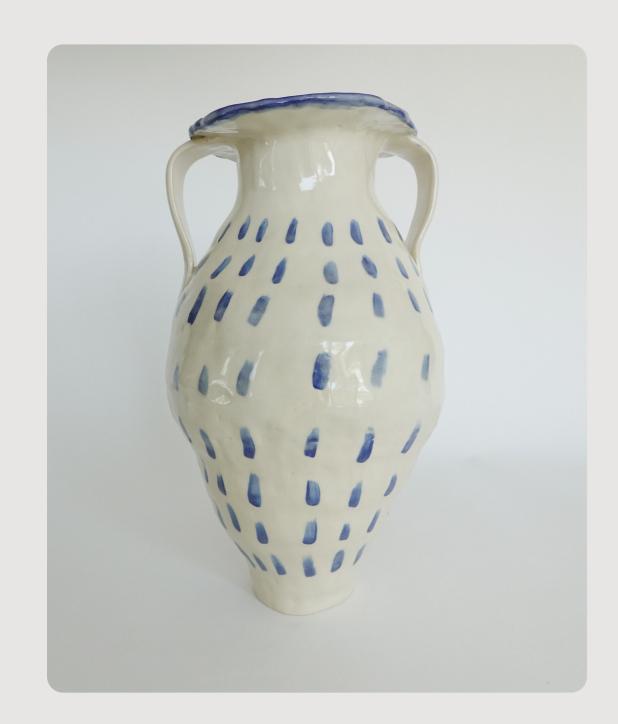

Water tight.

Finish: White gloss with hand brushed cobalt oxide.

Dimensions: Left vase 16" H x 10" L W Right vase 8" H x 6.5" L W

Price
Left Vase \$400
Right Vase \$200

Water tight.

Finish: White glossy glaze