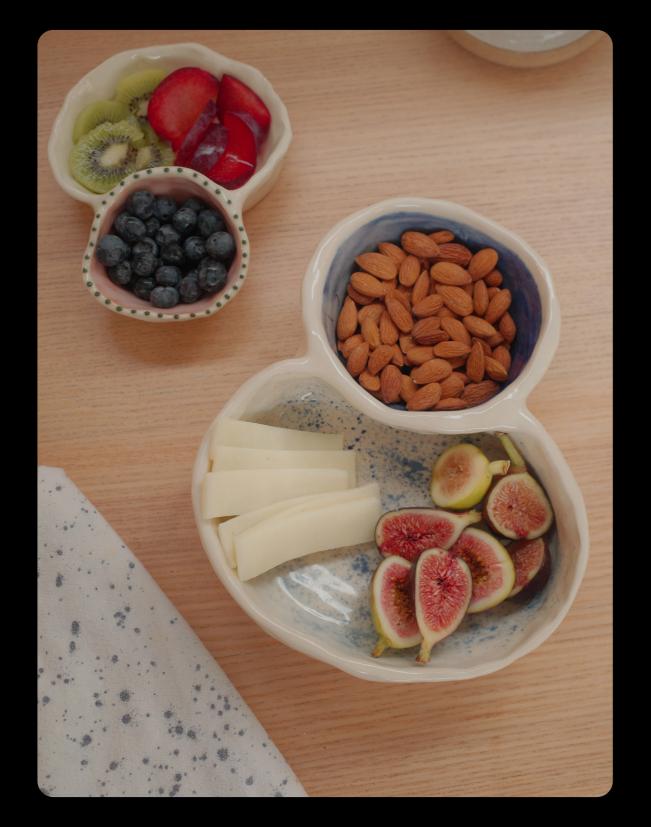

The Nami Collection is a series of dishware that subtly echoes the fluidity and elegance of ocean waves, infusing each piece with a sense of serene beauty and artistic expression.

Food, dishwasher & microwave safe

Finish: oatmeal, clar with different color undergalze details, yellow, glossy white, charcoal, pink.

Dimensions
1.5" H x 5" W and 8" L

*The Pacha Mama Collection* is a series of candle holders isnpired by the lamndscape and animals found in the north of Argentina.