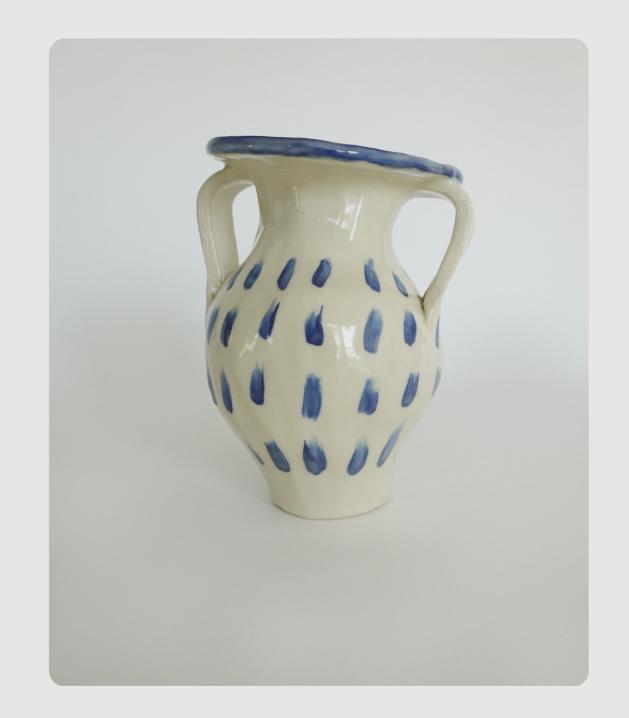

Water tight.

Finish: White gloss with hand brushed cobalt oxide.

Dimensions: Left vase 16" H x 10" L W Right vase 8" H x 6.5" L W

Price
Left Vase \$400
Right Vase \$200

Water tight.

Finish: White glossy glaze