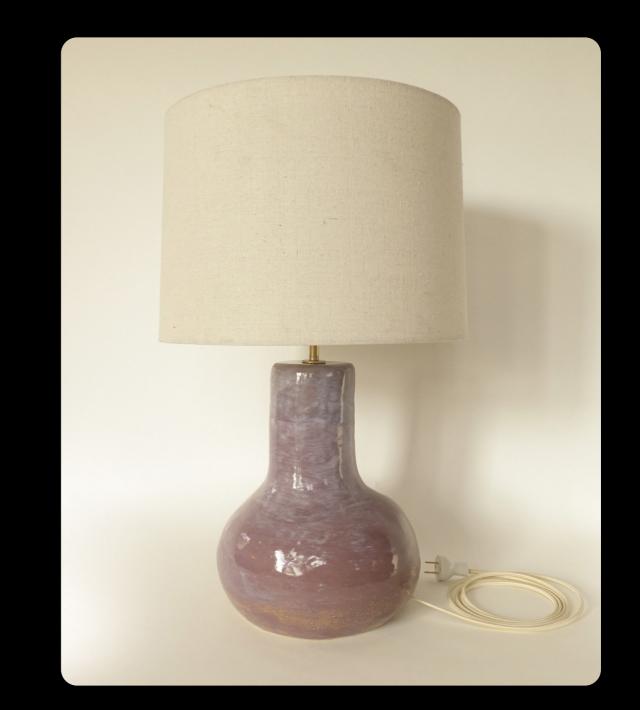

Dimensions
21.5" H including shade
Lamp base is 8" L x 8" W

Uva

Sculpture clay with porcelain slip.

Finish: Purple Glossy glaze.

Dimensions
22 1/4" H including shade
Lamp base is 9 1/4" W and L

Mar

Sculpture clay with porcelain slip.