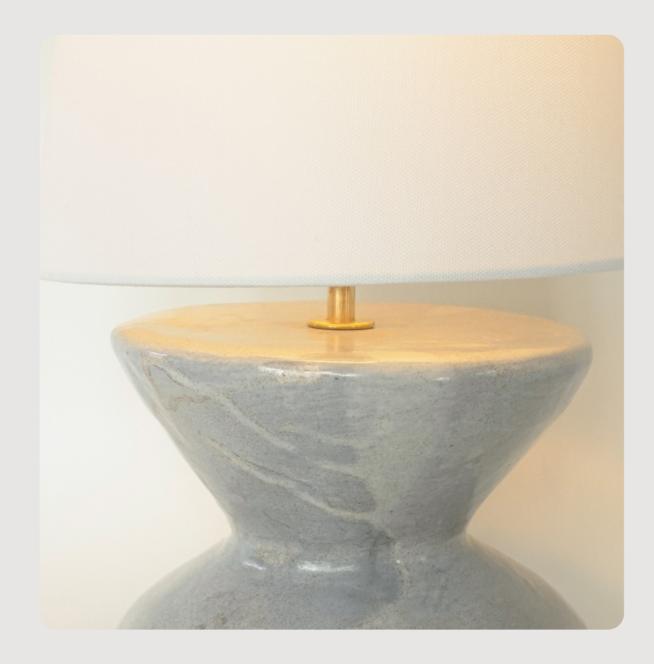

Finish: Gray underglaze and oatmeal glossy glaze on top.

Dimensions 16" H including shade Lamp base is 9" w x 9"L

Carbon

Sculpture clay with porcelain slip.

Finish: Charcoal glaze.

Dimensions
25" H including shade
Lamp base is 9" L x 9" W