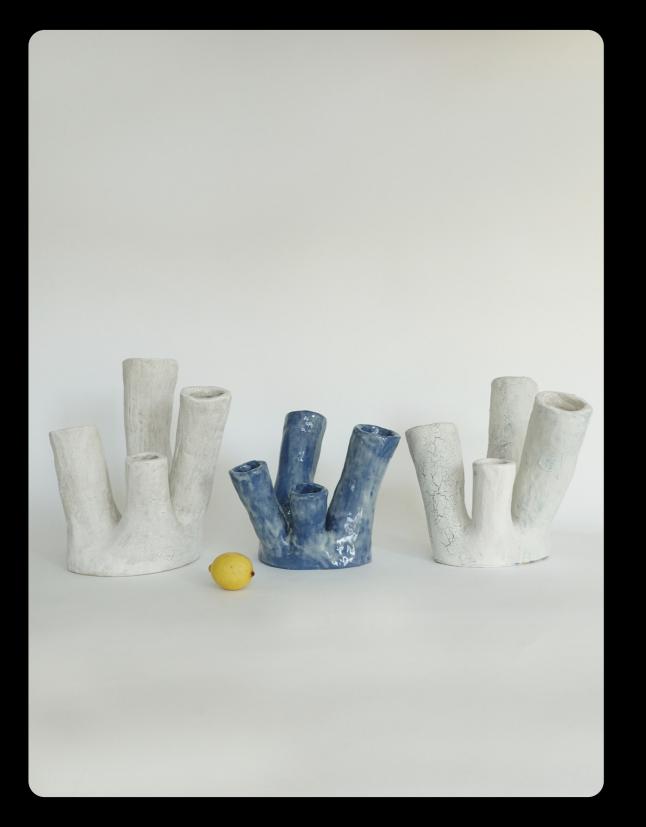

Ola

Sculpture clay with porcelain slip. Option of porcelain fringe shade.

Finish: Matte white glaze.

Dimensions
22" H including shade
Lamp base is 6" W and L

*The Coral Collection* is a series of sculptural pieces that draw inspiration from the intricate forms and textures found in coral reefs.

Sculpture clay with porcelain slip. Not water tight.

Finish: Oatmeal and matte white

Dimensions
10.5" H x 13.5" W and L

Sculpture clay with porcelain slip. Not water tight.

Finish: Blue and Crawl white

Dimensions 15" H x 5" W and L