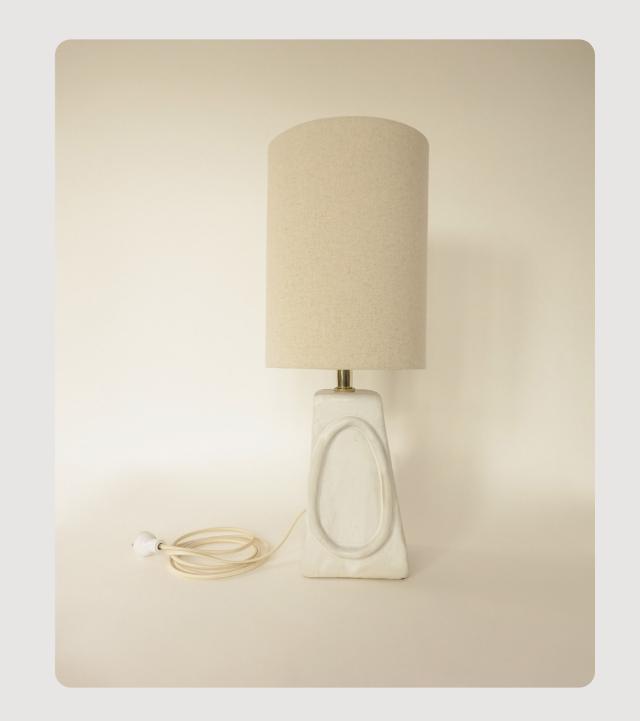

The Nostalgia Collection consists of a series of handbuilt ceramic table lamps that blend contemporary style with modern allure. Each lamp is designed to evoke a sense of timeless elegance while illuminating your space with a soft, inviting glow.

They are wired using UL Listed electrical components, cloth-covered wire, a brass socket, and a fabric drum shade or porcelain shade if specified.

Roca

Sculpture clay.

Finish: Matte white glaze.

Dimensions
24.5" H including shade
Lamp base is 3.5" W x 5.5" L