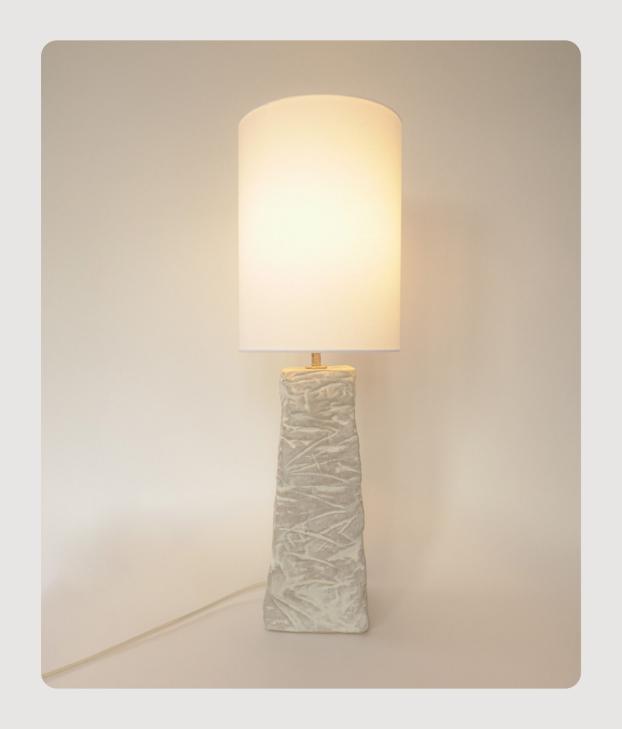

The Nostalgia Collection consists of a series of handbuilt ceramic table lamps that blend contemporary style with modern allure. Each lamp is designed to evoke a sense of timeless elegance while illuminating your space with a soft, inviting glow.

They are wired using UL Listed electrical components, cloth-covered wire, a brass socket, and a fabric drum shade or porcelain shade if specified.

Roca

Sculpture clay.

Finish: Matte white glaze.

Dimensions
24.5" H including shade
Lamp base is 3.5" W x 5.5" L