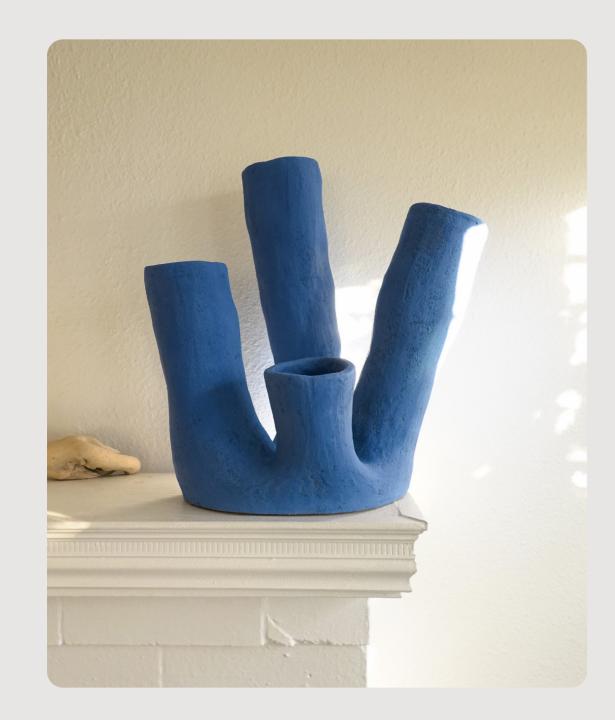

Ola

Sculpture clay with porcelain slip. Option of porcelain fringe shade.

Finish: Matte white glaze.

Dimensions
22" H including shade
Lamp base is 6" W and L

*The Coral Collection* is a series of sculptural pieces that draw inspiration from the intricate forms and textures found in coral reefs.

Sculpture clay with porcelain slip. Not water tight.

Finish: Oatmeal and matte white

Dimensions
10.5" H x 13.5" W and L

Sculpture clay with porcelain slip. Not water tight.

Finish: Blue and Crawl white

Dimensions 15" H x 5" W and L