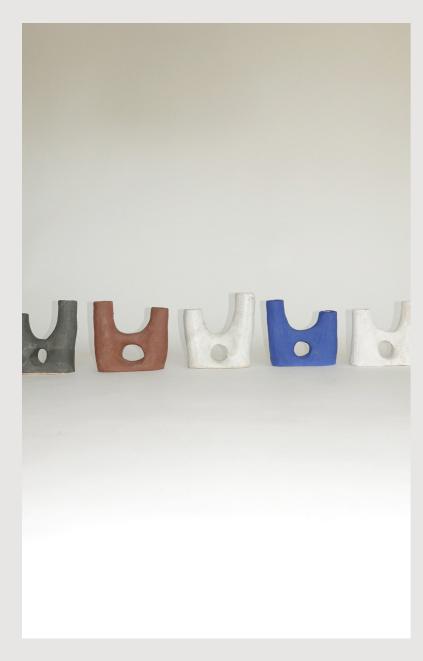

Finish: oatmeal, clar with different color undergalze details, yellow, glossy white, charcoal, pink.

Dimensions
1.5" H x 5" W and 8" L

*The Pacha Mama Collection* is a series of candle holders isnpired by the lamndscape and animals found in the north of Argentina.

They are handbjuilt with sculpture clay.

Price is listed in the photos.

\$60 \$60 \$50

The Fina Collection a series of hand-built vases that evoke the timeless elegance of classic design. Each piece is a nostalgic nod to the past, adding a touch of sophistication to any space.