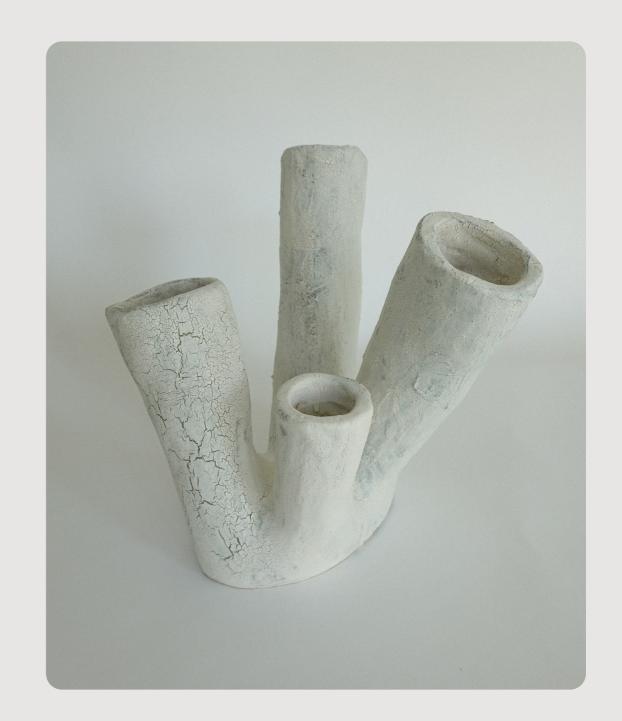

Ola

Sculpture clay with porcelain slip. Option of porcelain fringe shade.

Finish: Matte white glaze.

Dimensions
22" H including shade
Lamp base is 6" W and L

*The Coral Collection* is a series of sculptural pieces that draw inspiration from the intricate forms and textures found in coral reefs.

Sculpture clay with porcelain slip. Not water tight.

Finish: Oatmeal and matte white

Dimensions
10.5" H x 13.5" W and L

Sculpture clay with porcelain slip. Not water tight.

Finish: Blue and Crawl white

Dimensions 15" H x 5" W and L