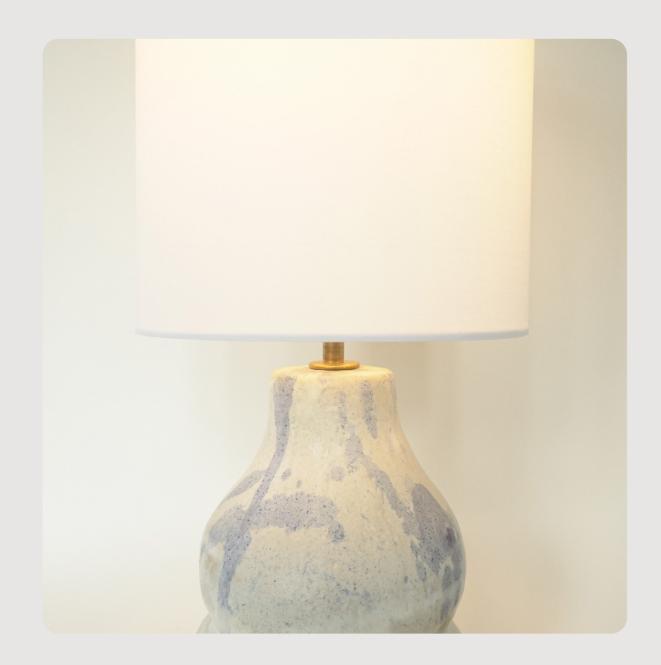

Crawl

Finish: crawl white glaze.

Option fof porcelain Fringe Shade instead.

Dimensions
22 3/4" H including shade
Lamp base is 9.5" W x 10.5" L

Coastal

Sculpture clay with porcelain slip.

Finish: Matte white glaze with cobalt oxide brush strokes.