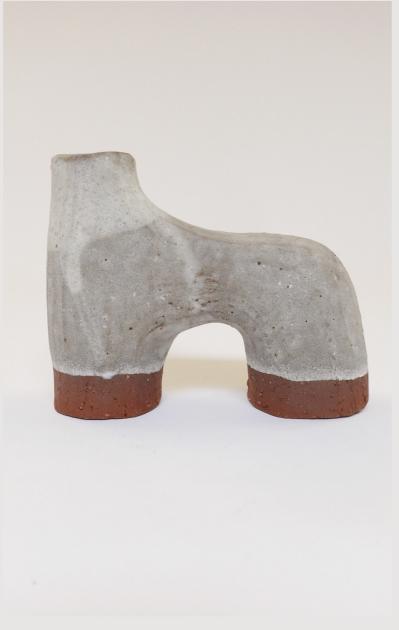

Finish: oatmeal, clar with different color undergalze details, yellow, glossy white, charcoal, pink.

Dimensions
1.5" H x 5" W and 8" L

*The Pacha Mama Collection* is a series of candle holders isnpired by the lamndscape and animals found in the north of Argentina.

They are handbjuilt with sculpture clay.

Price is listed in the photos.

\$60 \$60 \$50

The Fina Collection a series of hand-built vases that evoke the timeless elegance of classic design. Each piece is a nostalgic nod to the past, adding a touch of sophistication to any space.