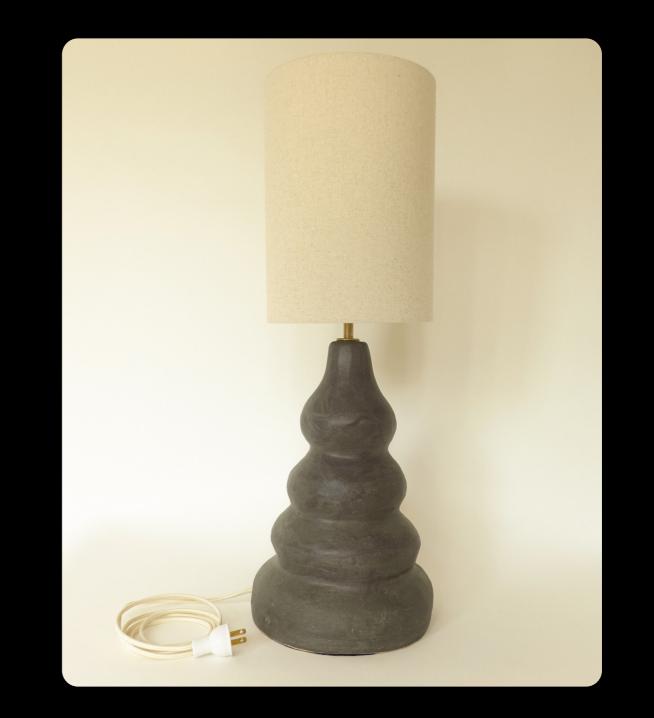

Finish: Gray underglaze and oatmeal glossy glaze on top.

Dimensions 16" H including shade Lamp base is 9" w x 9"L

Carbon

Sculpture clay with porcelain slip.

Finish: Charcoal glaze.

Dimensions
25" H including shade
Lamp base is 9" L x 9" W