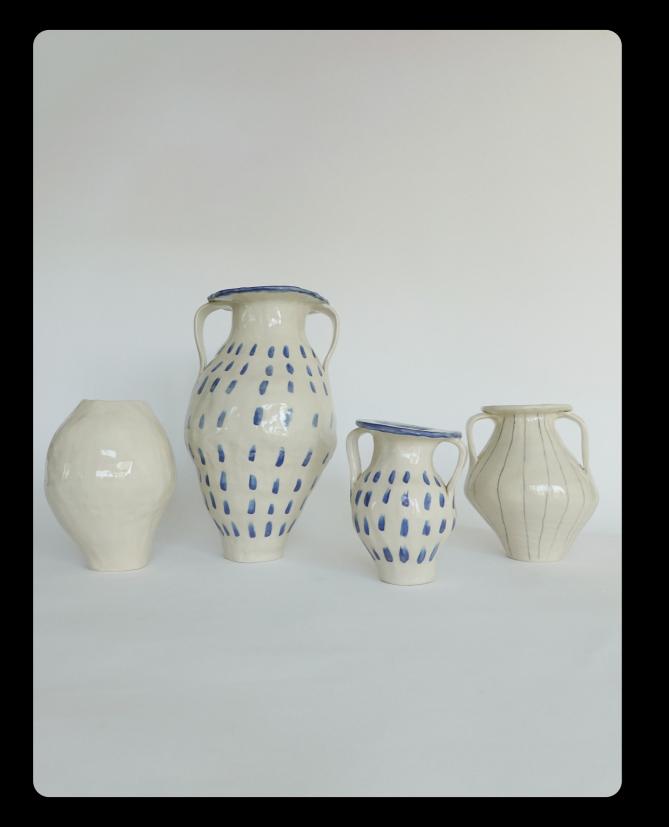

They are handbjuilt with sculpture clay.

Price is listed in the photos.

\$60 \$60 \$50

The Fina Collection a series of hand-built vases that evoke the timeless elegance of classic design. Each piece is a nostalgic nod to the past, adding a touch of sophistication to any space.

Water tight.

Finish: White gloss with hand brushed cobalt oxide.

Dimensions: Left vase 16" H x 10" L W Right vase 8" H x 6.5" L W

Price
Left Vase \$400
Right Vase \$200

Water tight.

Finish: White glossy glaze

Dimensions:

10" H x 8" L W