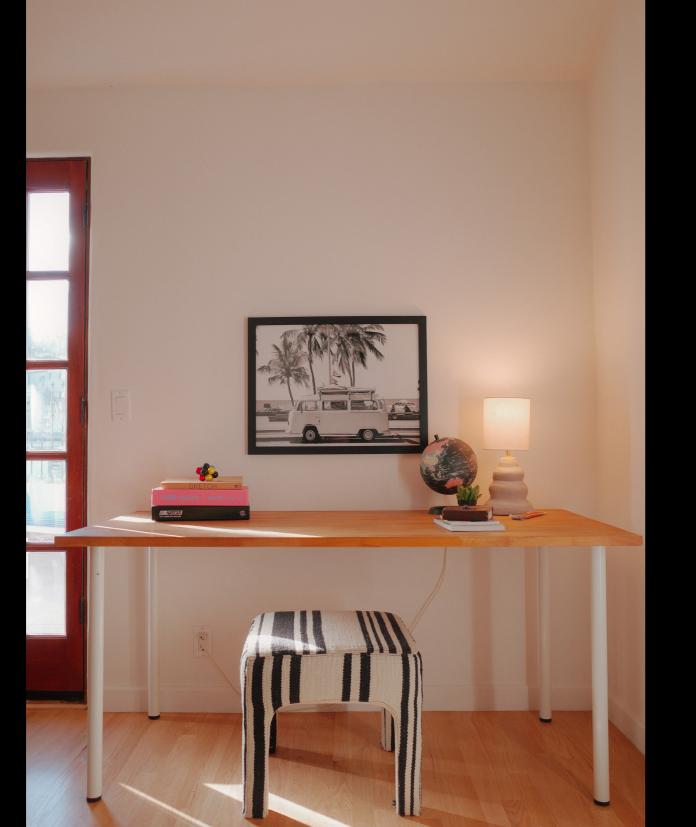

The Nostalgia Collection consists of a series of handbuilt ceramic table lamps that blend contemporary style with modern allure. Each lamp is designed to evoke a sense of timeless elegance while illuminating your space with a soft, inviting glow.

They are wired using UL Listed electrical components, cloth-covered wire, a brass socket, and a fabric drum shade or porcelain shade if specified.

Roca

Sculpture clay.

Finish: Matte white glaze.

Dimensions
24.5" H including shade
Lamp base is 3.5" W x 5.5" L