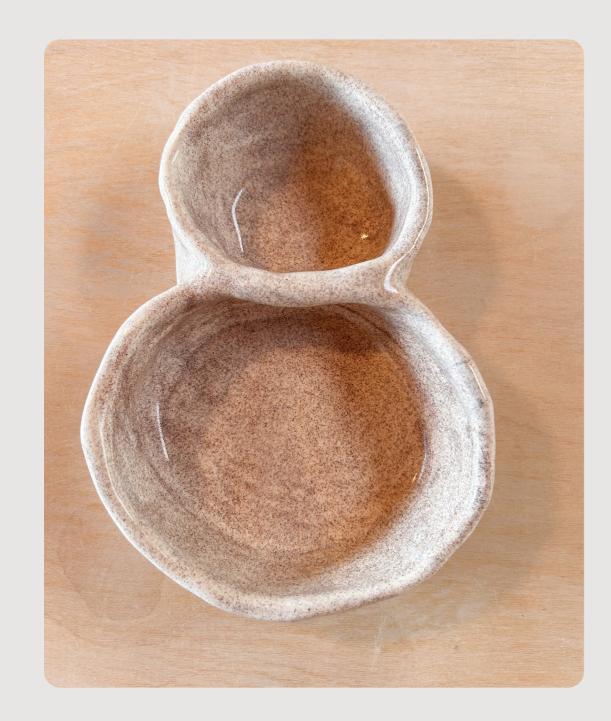

The Nami Collection is a series of dishware that subtly echoes the fluidity and elegance of ocean waves, infusing each piece with a sense of serene beauty and artistic expression.

Food, dishwasher & microwave safe

Finish: oatmeal, clar with different color undergalze details, yellow, glossy white, charcoal, pink.

Dimensions
1.5" H x 5" W and 8" L

*The Pacha Mama Collection* is a series of candle holders isnpired by the lamndscape and animals found in the north of Argentina.