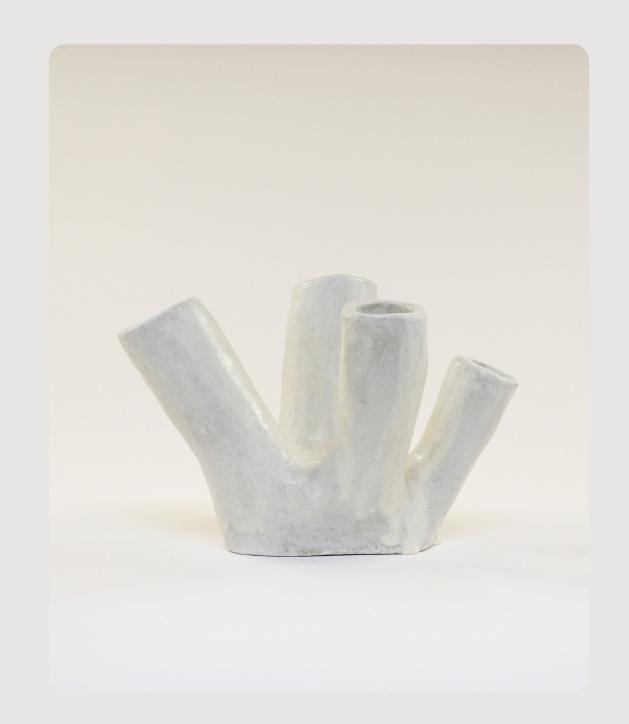

Ola

Sculpture clay with porcelain slip. Option of porcelain fringe shade.

Finish: Matte white glaze.

Dimensions
22" H including shade
Lamp base is 6" W and L

*The Coral Collection* is a series of sculptural pieces that draw inspiration from the intricate forms and textures found in coral reefs.

Sculpture clay with porcelain slip. Not water tight.

Finish: Oatmeal and matte white

Dimensions
10.5" H x 13.5" W and L

Sculpture clay with porcelain slip. Not water tight.

Finish: Blue and Crawl white

Dimensions 15" H x 5" W and L