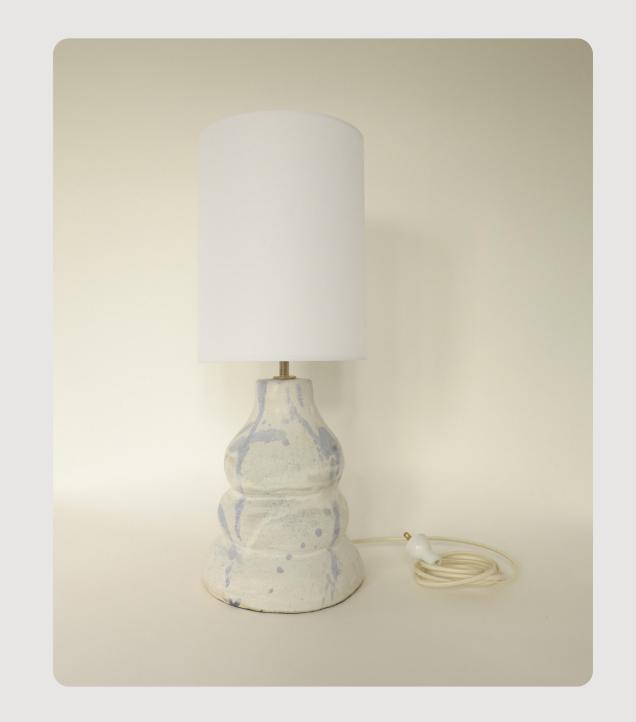

Crawl

Finish: crawl white glaze.

Option fof porcelain Fringe Shade instead.

Dimensions
22 3/4" H including shade
Lamp base is 9.5" W x 10.5" L

Coastal

Sculpture clay with porcelain slip.

Finish: Matte white glaze with cobalt oxide brush strokes.