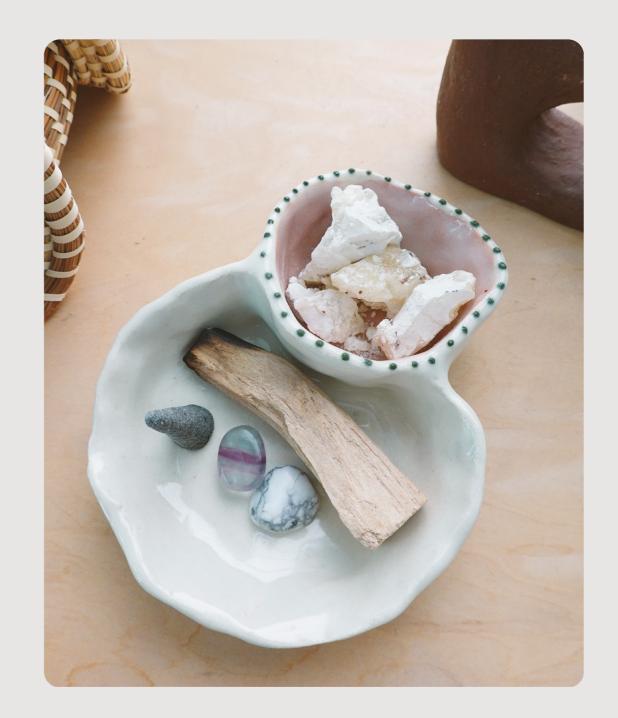

Sculpture clay with porcelain slip. Not water tight.

Finish: Oatmeal and matte white

Dimensions
10.5" H x 13.5" W and L

Sculpture clay with porcelain slip. Not water tight.

Finish: Blue and Crawl white

Dimensions 15" H x 5" W and L