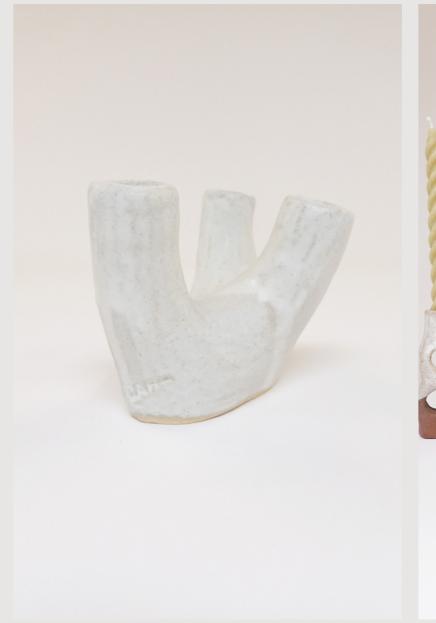

Finish: oatmeal, clar with different color undergalze details, yellow, glossy white, charcoal, pink.

Dimensions
1.5" H x 5" W and 8" L

*The Pacha Mama Collection* is a series of candle holders isnpired by the lamndscape and animals found in the north of Argentina.

They are handbjuilt with sculpture clay.

Price is listed in the photos.

\$60 \$60 \$50

The Fina Collection a series of hand-built vases that evoke the timeless elegance of classic design. Each piece is a nostalgic nod to the past, adding a touch of sophistication to any space.