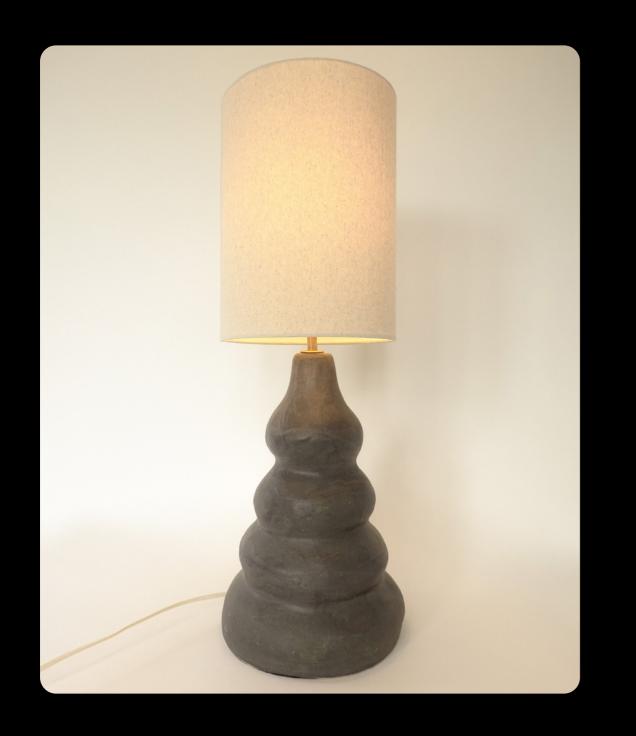

Finish: Gray underglaze and oatmeal glossy glaze on top.

Dimensions 16" H including shade Lamp base is 9" w x 9"L

Carbon

Sculpture clay with porcelain slip.

Finish: Charcoal glaze.

Dimensions
25" H including shade
Lamp base is 9" L x 9" W