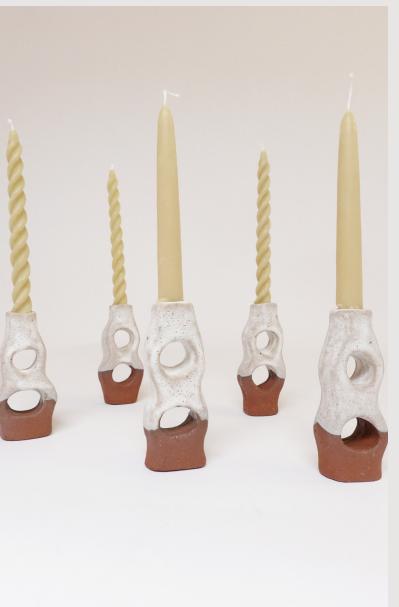

Finish: oatmeal, clar with different color undergalze details, yellow, glossy white, charcoal, pink.

Dimensions
1.5" H x 5" W and 8" L

*The Pacha Mama Collection* is a series of candle holders isnpired by the lamndscape and animals found in the north of Argentina.

They are handbjuilt with sculpture clay.

Price is listed in the photos.

\$60 \$60 \$50

The Fina Collection a series of hand-built vases that evoke the timeless elegance of classic design. Each piece is a nostalgic nod to the past, adding a touch of sophistication to any space.