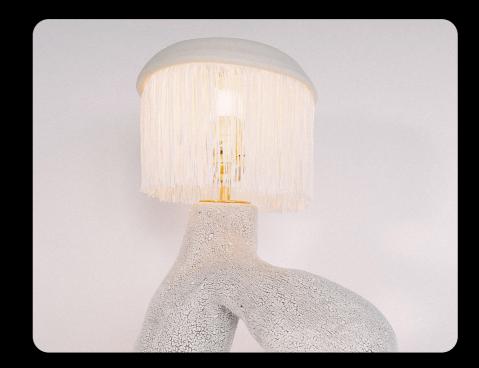

Crawl

Finish: crawl white glaze.

Option fof porcelain Fringe Shade instead.

Dimensions
22 3/4" H including shade
Lamp base is 9.5" W x 10.5" L

Coastal

Sculpture clay with porcelain slip.

Finish: Matte white glaze with cobalt oxide brush strokes.