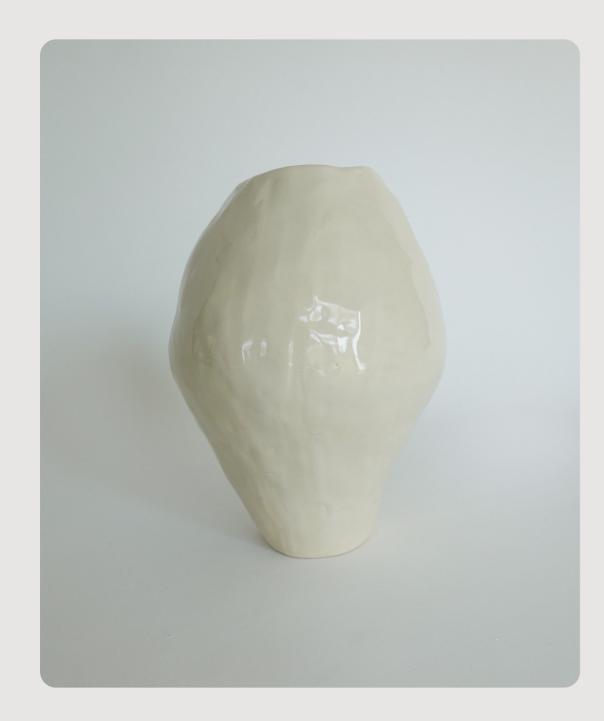

Water tight.

Finish: White gloss with hand brushed cobalt oxide.

Dimensions: Left vase 16" H x 10" L W Right vase 8" H x 6.5" L W

Price
Left Vase \$400
Right Vase \$200

Water tight.

Finish: White glossy glaze

Dimensions:

10" H x 8" L W