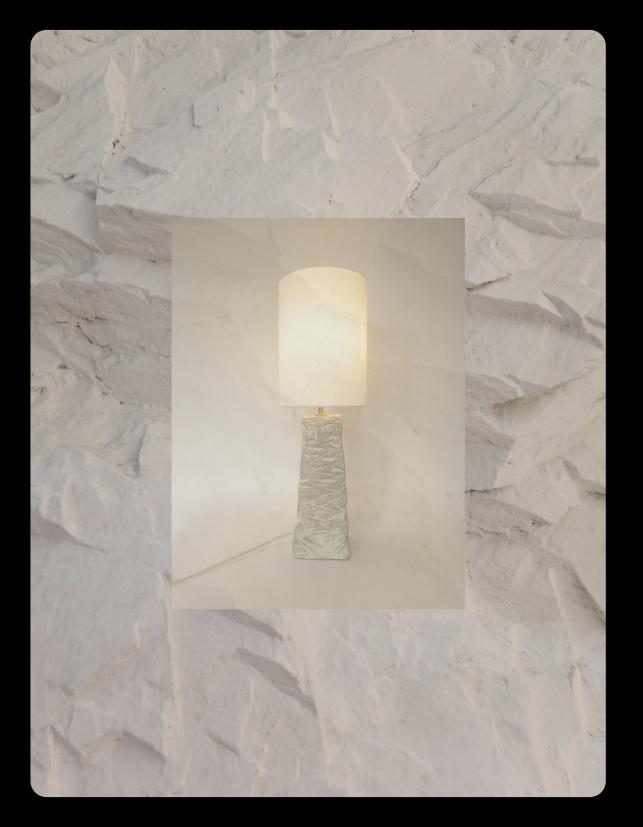

The Nostalgia Collection consists of a series of handbuilt ceramic table lamps that blend contemporary style with modern allure. Each lamp is designed to evoke a sense of timeless elegance while illuminating your space with a soft, inviting glow.

They are wired using UL Listed electrical components, cloth-covered wire, a brass socket, and a fabric drum shade or porcelain shade if specified.

Roca

Sculpture clay.

Finish: Matte white glaze.

Dimensions
24.5" H including shade
Lamp base is 3.5" W x 5.5" L