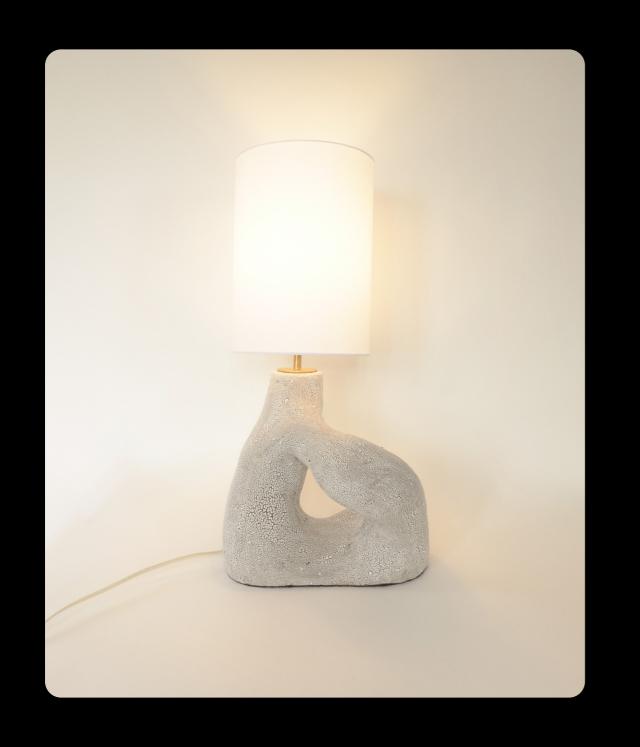

Crawl

Finish: crawl white glaze.

Option fof porcelain Fringe Shade instead.

Dimensions
22 3/4" H including shade
Lamp base is 9.5" W x 10.5" L

Coastal

Sculpture clay with porcelain slip.

Finish: Matte white glaze with cobalt oxide brush strokes.