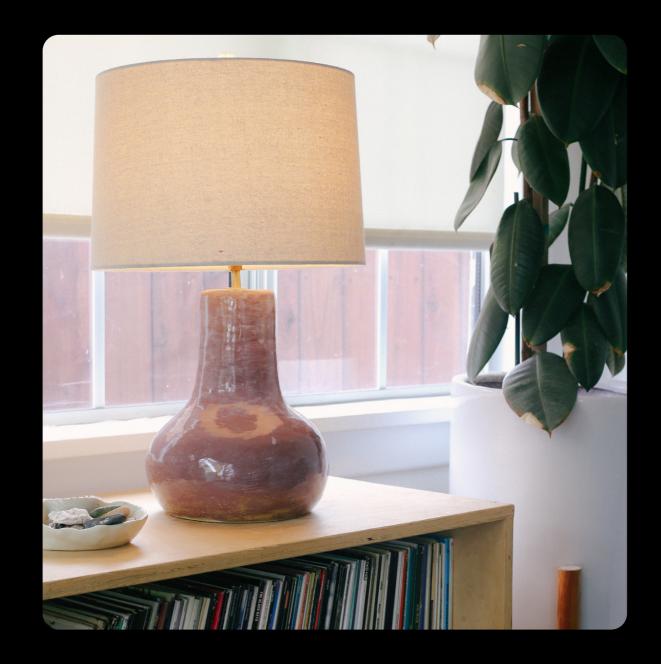

Dimensions
21.5" H including shade
Lamp base is 8" L x 8" W

Uva

Sculpture clay with porcelain slip.

Finish: Purple Glossy glaze.

Dimensions
22 1/4" H including shade
Lamp base is 9 1/4" W and L

Mar

Sculpture clay with porcelain slip.