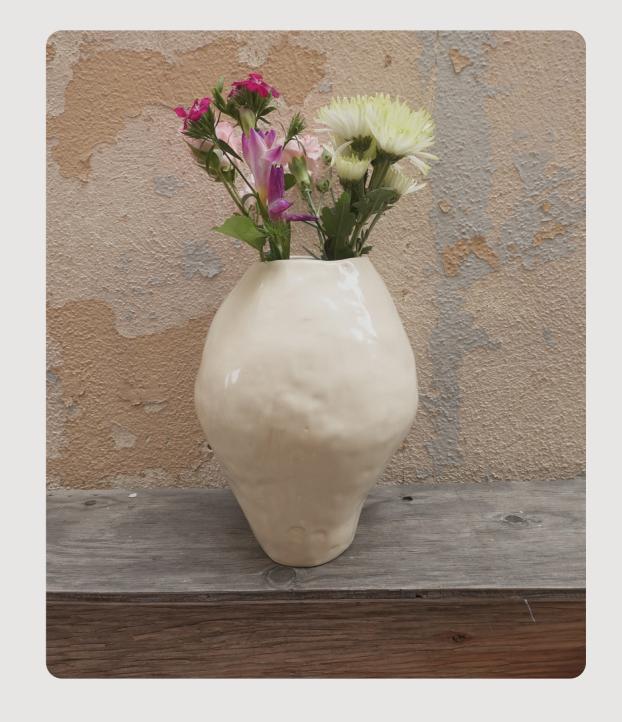

They are handbjuilt with sculpture clay.

Price is listed in the photos.

\$60 \$60 \$50

The Fina Collection a series of hand-built vases that evoke the timeless elegance of classic design. Each piece is a nostalgic nod to the past, adding a touch of sophistication to any space.

Water tight.

Finish: White gloss with hand brushed cobalt oxide.

Dimensions: Left vase 16" H x 10" L W Right vase 8" H x 6.5" L W

Price
Left Vase \$400
Right Vase \$200

Water tight.

Finish: White glossy glaze