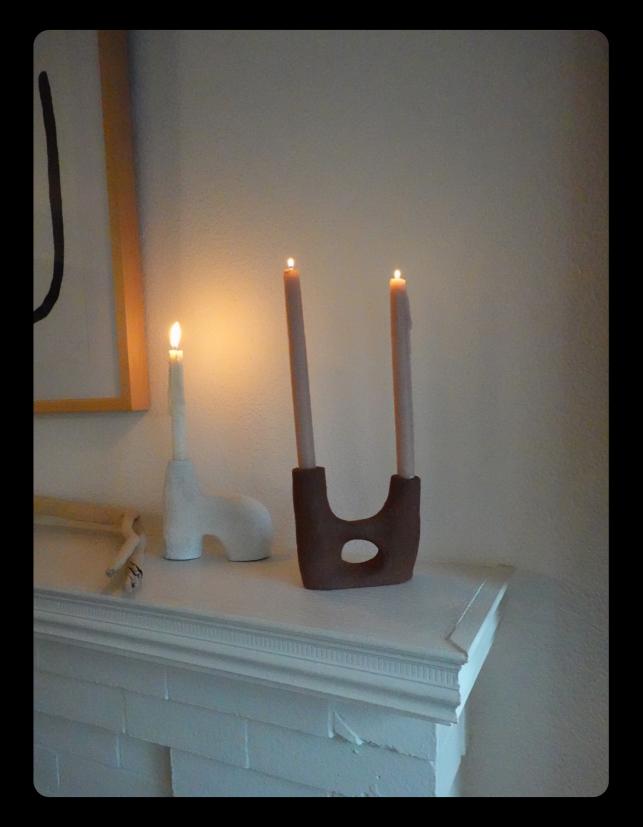

Finish: oatmeal, clar with different color undergalze details, yellow, glossy white, charcoal, pink.

Dimensions
1.5" H x 5" W and 8" L

*The Pacha Mama Collection* is a series of candle holders isnpired by the lamndscape and animals found in the north of Argentina.

They are handbjuilt with sculpture clay.

Price is listed in the photos.

\$60 \$60 \$50

The Fina Collection a series of hand-built vases that evoke the timeless elegance of classic design. Each piece is a nostalgic nod to the past, adding a touch of sophistication to any space.