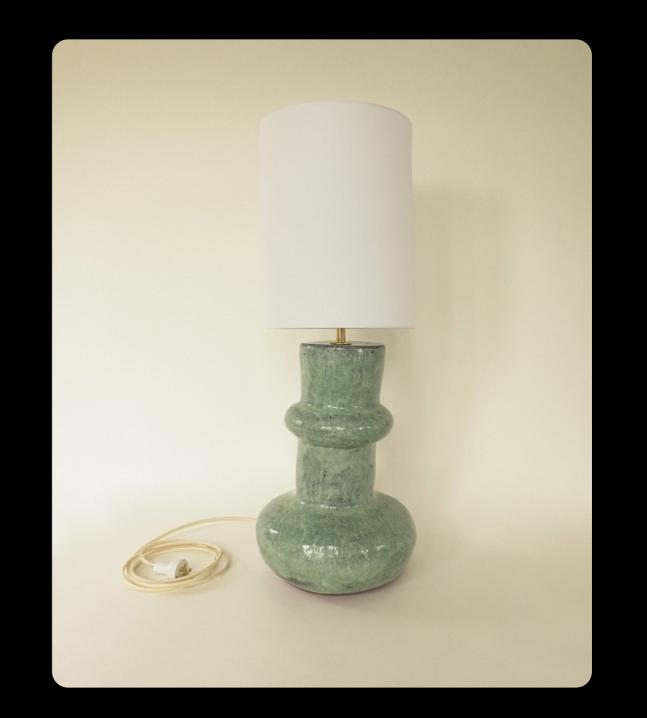

Redwood

Red sculpture clay.

Finish: Green Glossy glaze.

Dimensions
24 3/4" H including shade
Lamp base is 8.5" W x 8.5" L

Sunset

Sculpture clay with porcelain slip.

Finish: Matte white glaze.

Dimensions
21 and 1/4" H including shade
Lamp base is 5.5" L x 4.5" W