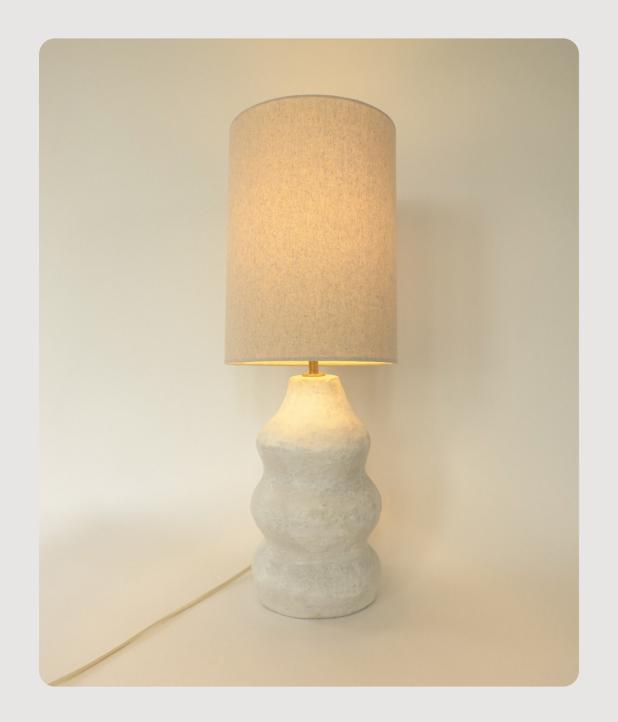

The Nostalgia Collection consists of a series of handbuilt ceramic table lamps that blend contemporary style with modern allure. Each lamp is designed to evoke a sense of timeless elegance while illuminating your space with a soft, inviting glow.

They are wired using UL Listed electrical components, cloth-covered wire, a brass socket, and a fabric drum shade or porcelain shade if specified.

Roca

Sculpture clay.

Finish: Matte white glaze.

Dimensions
24.5" H including shade
Lamp base is 3.5" W x 5.5" L