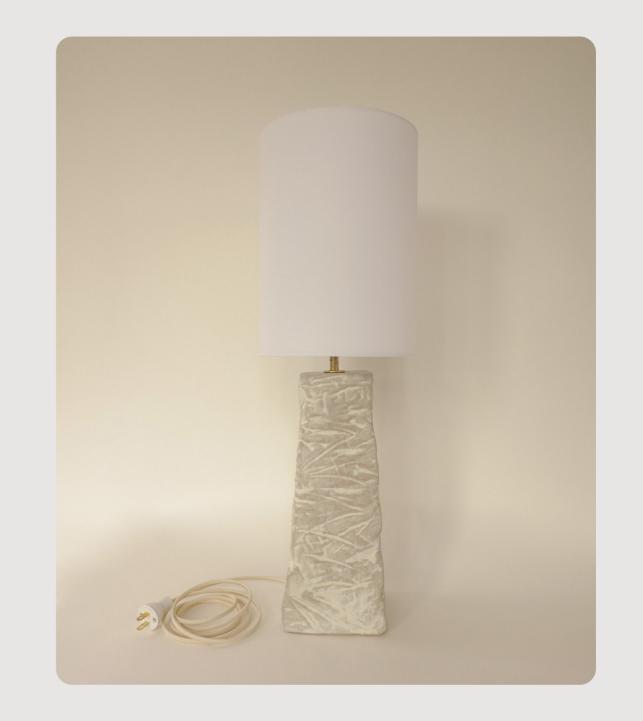

They are wired using UL Listed electrical components, cloth-covered wire, a brass socket, and a fabric drum shade or porcelain shade if specified.

Roca

Sculpture clay.

Finish: Matte white glaze.

Dimensions
24.5" H including shade
Lamp base is 3.5" W x 5.5" L