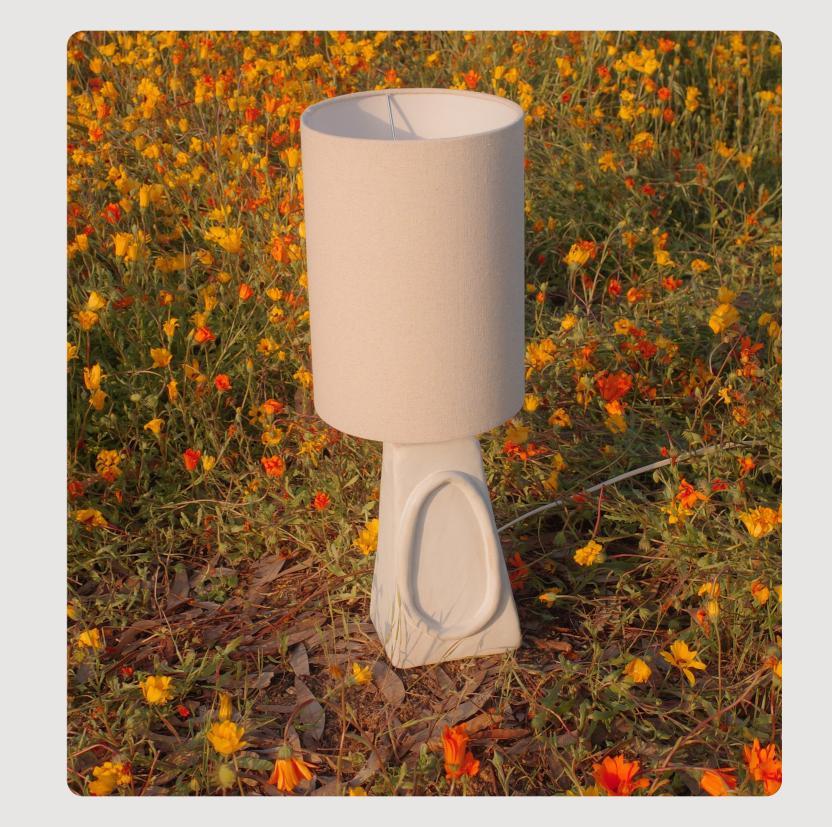

The Nostalgia Collection consists of a series of handbuilt ceramic table lamps that blend contemporary style with modern allure. Each lamp is designed to evoke a sense of timeless elegance while illuminating your space with a soft, inviting glow.

They are wired using UL Listed electrical components, cloth-covered wire, a brass socket, and a fabric drum shade or porcelain shade if specified.

Roca

Sculpture clay.

Finish: Matte white glaze.

Dimensions
24.5" H including shade
Lamp base is 3.5" W x 5.5" L