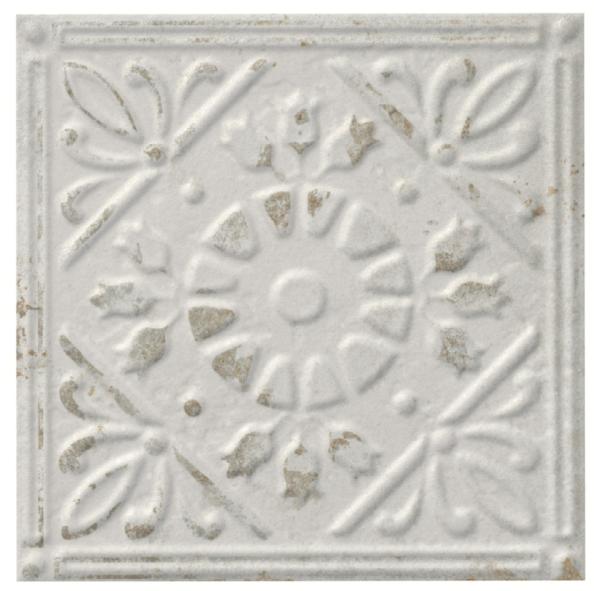

#### TH MOTIF TILES

Tiles or tile-like impression on the side of benches that have repeating The Hundreds patterns.

**Embossed** 

**Printed** 