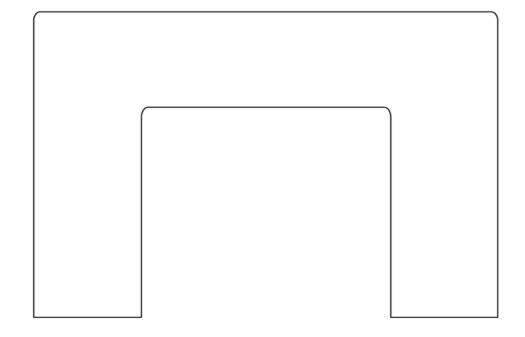

## THE HUNDREDS FALL 2023 STORE DESIGN



### WILDFIRE

Top View Side View



#### **ANGULAR**



#### HORSESHOE

#### **Top View**





**Side View** 





#### **DAYBED**

**Top View Side View** 

#### **EMBOSSED OPTIONS**

Gaudi / Gothic inspired using The Hundreds elements to create a casted design.





### **EMBOSSED OPTIONS**

Rigid and geometrical imprints that have The Hundreds designs at the center of each box.





#### TH MOTIF TILES

Tiles or tile-like impression on the side of benches that have repeating The Hundreds patterns.



**Embossed** 



**Printed** 

#### **LEATHER PILLOWS**

Design focus not embossed into bench but rather presented on throw pillows on bench to reduce clutter.





#### **EMBROIDERED PILLOWS**

Design focus not embossed into bench but rather presented on throw pillows on bench to reduce clutter.





#### **NEXT STEPS**

- Discussion
- Choose Items
- •3D Render
- Sizing
- Meet wi