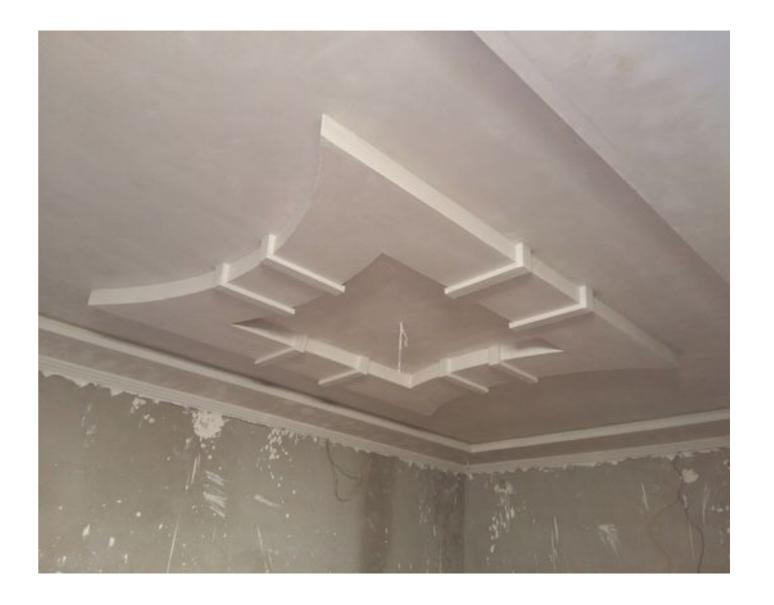

### **EMBOSSED OPTIONS**

Rigid and geometrical imprints that have The Hundreds designs at the center of each box.