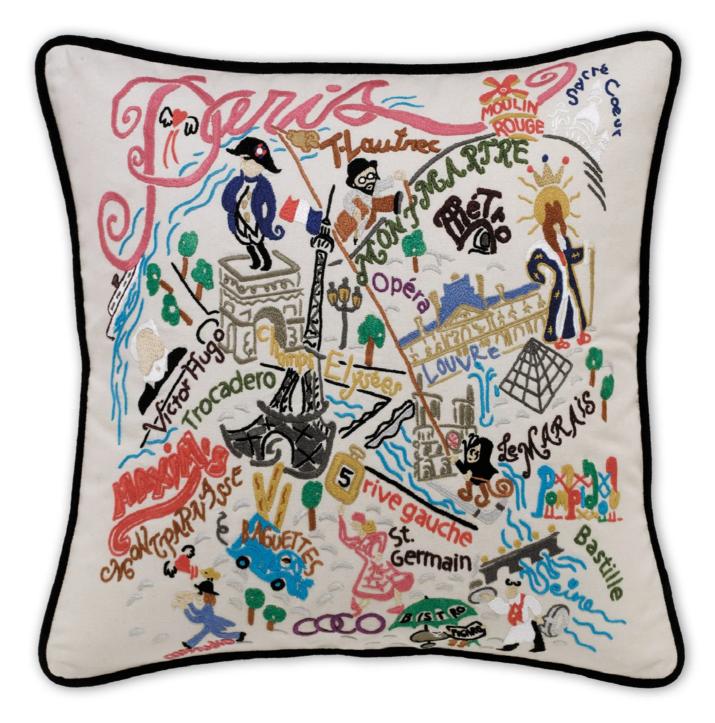

#### **LEATHER PILLOWS**

Design focus not embossed into bench but rather presented on throw pillows on bench to reduce clutter.

#### **EMBROIDERED PILLOWS**

Design focus not embossed into bench but rather presented on throw pillows on bench to reduce clutter.