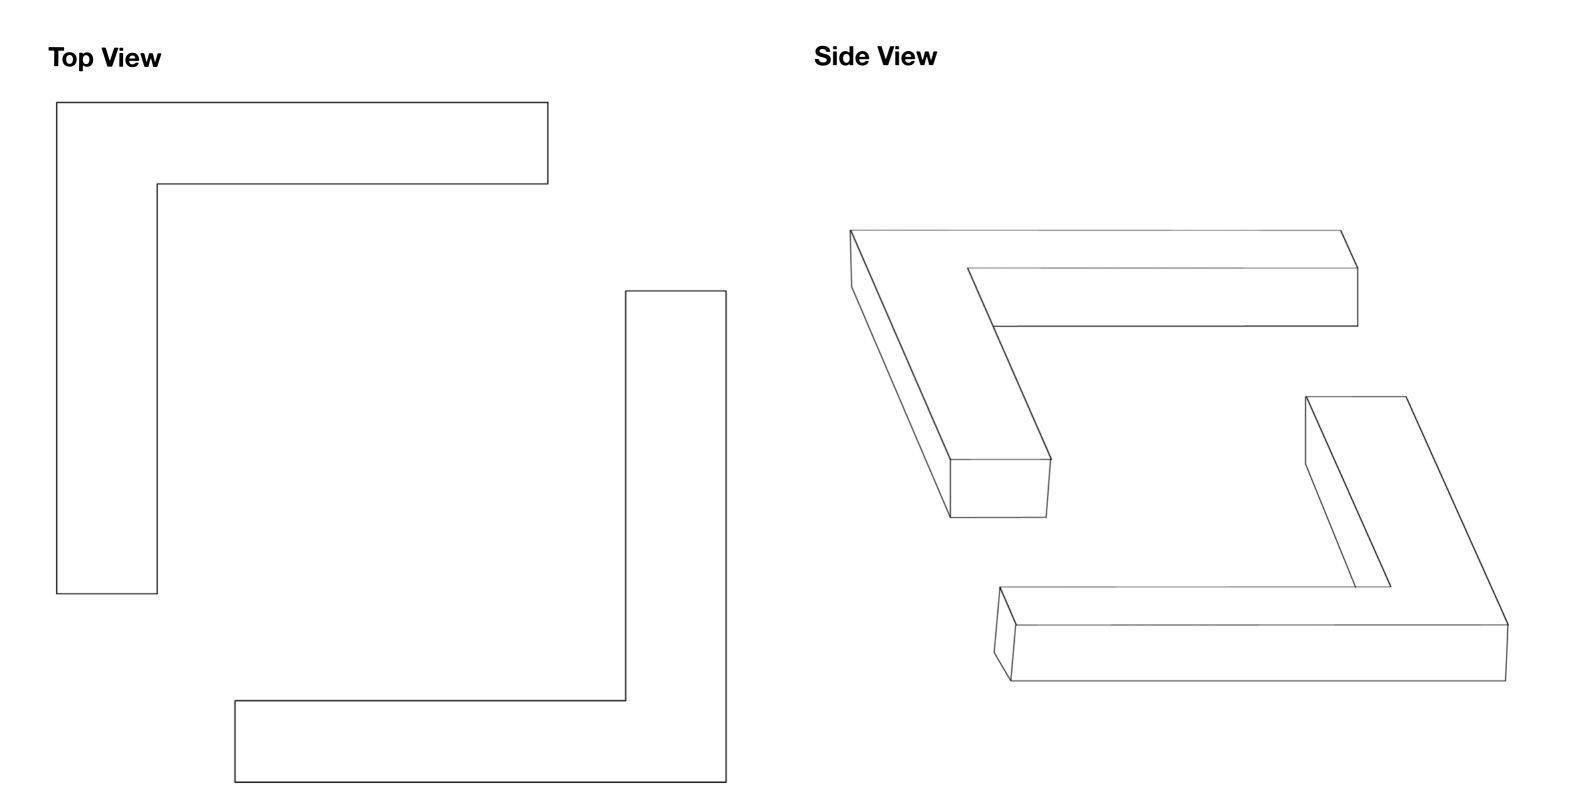

## THE HUNDREDS FALL 2023 STORE DESIGN



### WILDFIRE

Top View Side View



#### **ANGULAR**



#### HORSESHOE

#### **Top View**





**Side View** 





#### **DAYBED**

**Top View Side View** 

#### **EMBOSSED OPTIONS**

Gaudi / Gothic inspired using The Hundreds elements to create a casted design.





### **EMBOSSED OPTIONS**

Rigid and geometrical imprints that have The Hundreds designs at the center of each box.





#### TH MOTIF TILES

Tiles or tile-like impression on the side of benches that have repeating The Hundreds patterns.



**Embossed** 



**Printed** 

#### **LEATHER PILLOWS**

Design focus not embossed into bench but rather presented on throw pillows on bench to reduce clutter.





#### **EMBROIDERED PILLOWS**

Design focus not embossed into bench but rather presented on throw pillows on bench to reduce clutter.





#### **NEXT STEPS**

- Discussion
- Choose