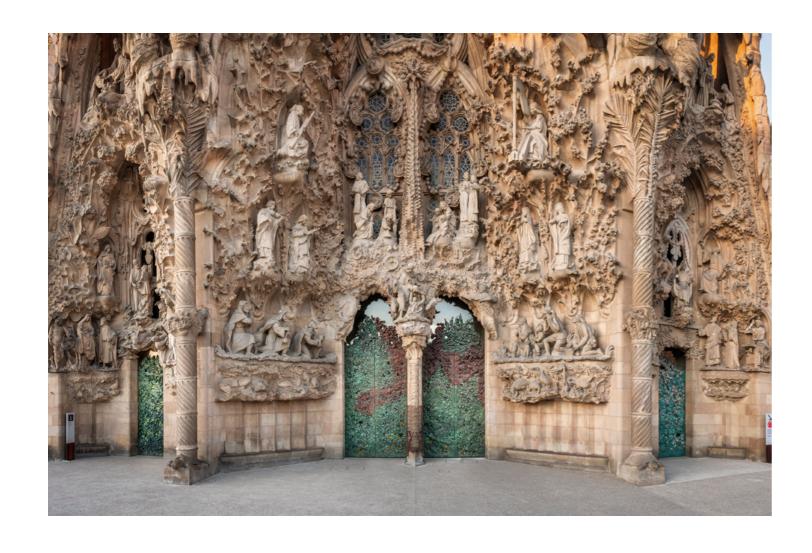

#### **EMBOSSED OPTIONS**

Gaudi / Gothic inspired using The Hundreds elements to create a casted design.