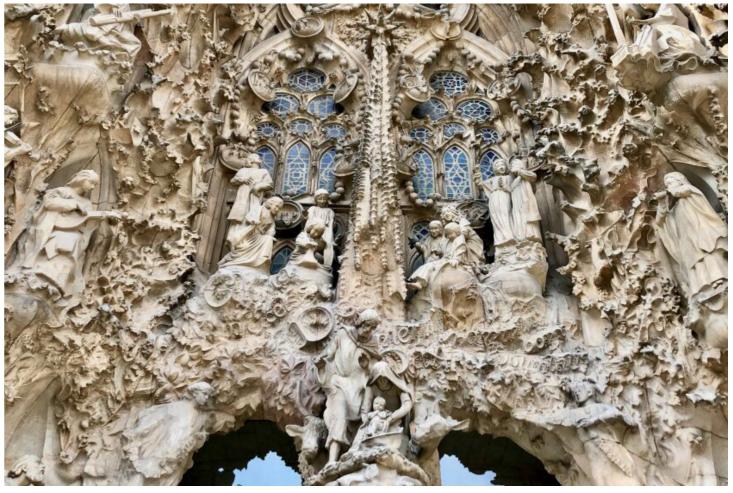

#### **EMBOSSED OPTIONS**

Gaudi / Gothic inspired using The Hundreds elements to create a casted design.