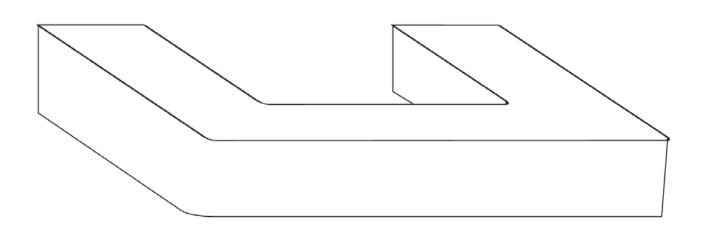

## THE HUNDREDS FALL 2023 STORE DESIGN



### WILDFIRE

Top View Side View



#### **ANGULAR**



#### HORSESHOE

#### **Top View**





**Side View** 





#### **DAYBED**

**Top View Side View** 

#### **EMBOSSED OPTIONS**

Gaudi / Gothic inspired using The Hundreds elements to create a casted design.





### **EMBOSSED OPTIONS**

Rigid and geometrical imprints that have The Hundreds designs at the center of each box.





#### TH MOTIF TILES

Tiles or tile-like impression on the side of benches that have repeating The Hundreds patterns.



**Embossed** 



**Printed** 

#### **LEATHER PILLOWS**

Design focus not embossed into bench but rather presented on throw pillows on bench to reduce clutter.





#### **EMBROIDERED PILLOWS**

Design focus not embossed into bench but rather presented on throw pillows on bench to reduce clutter.





#### **NEXT STEPS**

- Discussion
- Choose Items
- •3D Render
- Sizing
- Meet with Contractors

# CONT