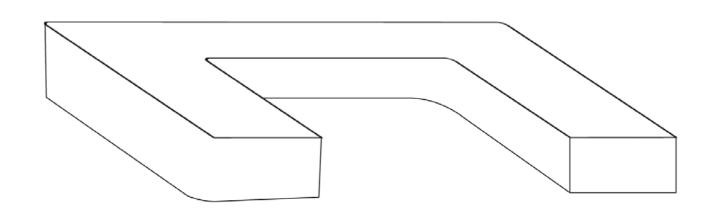

## THE HUNDREDS FALL 2023 STORE DESIGN



### WILDFIRE

Top View Side View



#### **ANGULAR**



#### HORSESHOE

#### **Top View**





**Side View** 





#### **DAYBED**

**Top View Side View** 

#### **EMBOSSED OPTIONS**

Gaudi / Gothic inspired using The Hundreds elements to create a casted design.





### **EMBOSSED OPTIONS**

Rigid and geometrical imprints that have The Hundreds designs at the center of each box.





#### TH MOTIF TILES

Tiles or tile-like impression on the side of benches that have repeating The Hundreds patterns.



**Embossed** 



**Printed** 

#### **LEATHER PILLOWS**

Design focus not embossed into bench but rather presented on throw pillows on bench to reduce clutter.





#### **EMBROIDERED PILLOWS**

Design focus not embossed into bench but rather presented on throw pillows on bench to reduce clutter.





#### **NEXT STEPS**

- Discussion
- Choose Items
- •3D Render
- Sizing
- Meet with Contractors

# CO