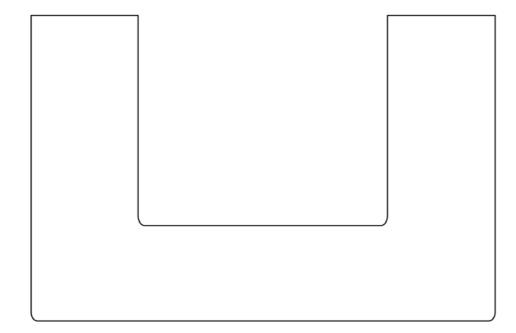

## THE HUNDREDS FALL 2023 STORE DESIGN



### WILDFIRE

Top View Side View



#### **ANGULAR**



#### HORSESHOE

#### **Top View**





**Side View** 





#### **DAYBED**

**Top View Side View** 

#### **EMBOSSED OPTIONS**

Gaudi / Gothic inspired using The Hundreds elements to create a casted design.





### **EMBOSSED OPTIONS**

Rigid and geometrical imprints that have The Hundreds designs at the center of each box.





#### TH MOTIF TILES

Tiles or tile-like impression on the side of benches that have repeating The Hundreds patterns.



**Embossed** 



**Printed** 

#### **LEATHER PILLOWS**

Design focus not embossed into bench but rather presented on throw pillows on bench to reduce clutter.





#### **EMBROIDERED PILLOWS**

Design focus not embossed into bench but rather presented on throw pillows on bench to reduce clutter.





#### **NEXT STEPS**

- Discussion
- Choose Items
- •3D Render
- Sizing
- Meet with