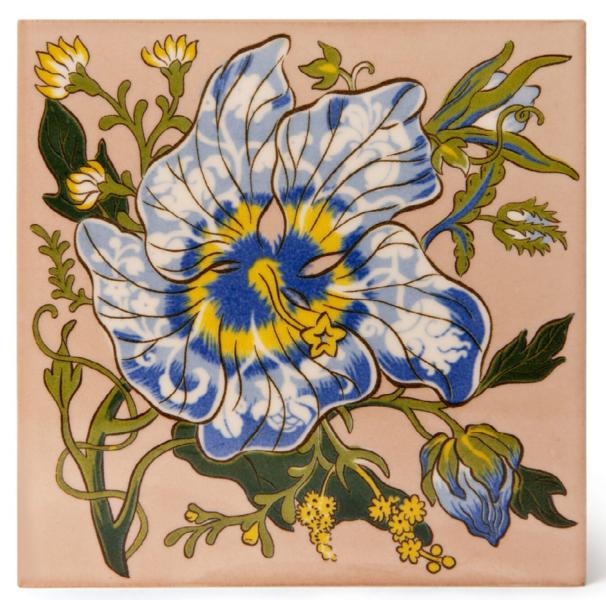

#### TH MOTIF TILES

Tiles or tile-like impression on the side of benches that have repeating The Hundreds patterns.

**Embossed** 

**Printed** 