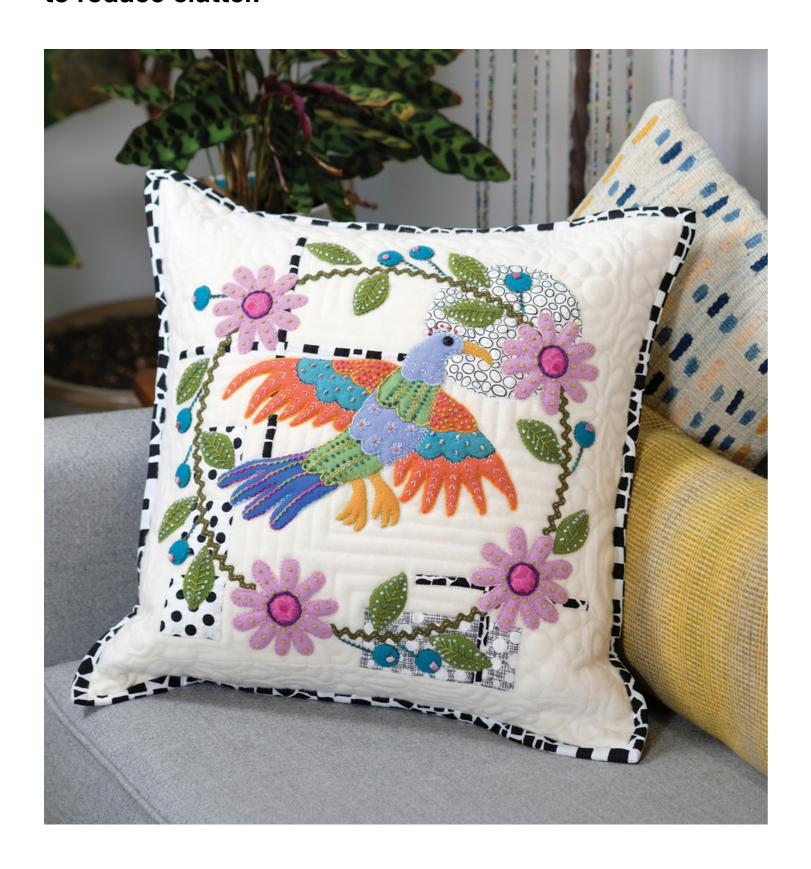

#### **EMBROIDERED PILLOWS**

Design focus not embossed into bench but rather presented on throw pillows on bench to reduce clutter.