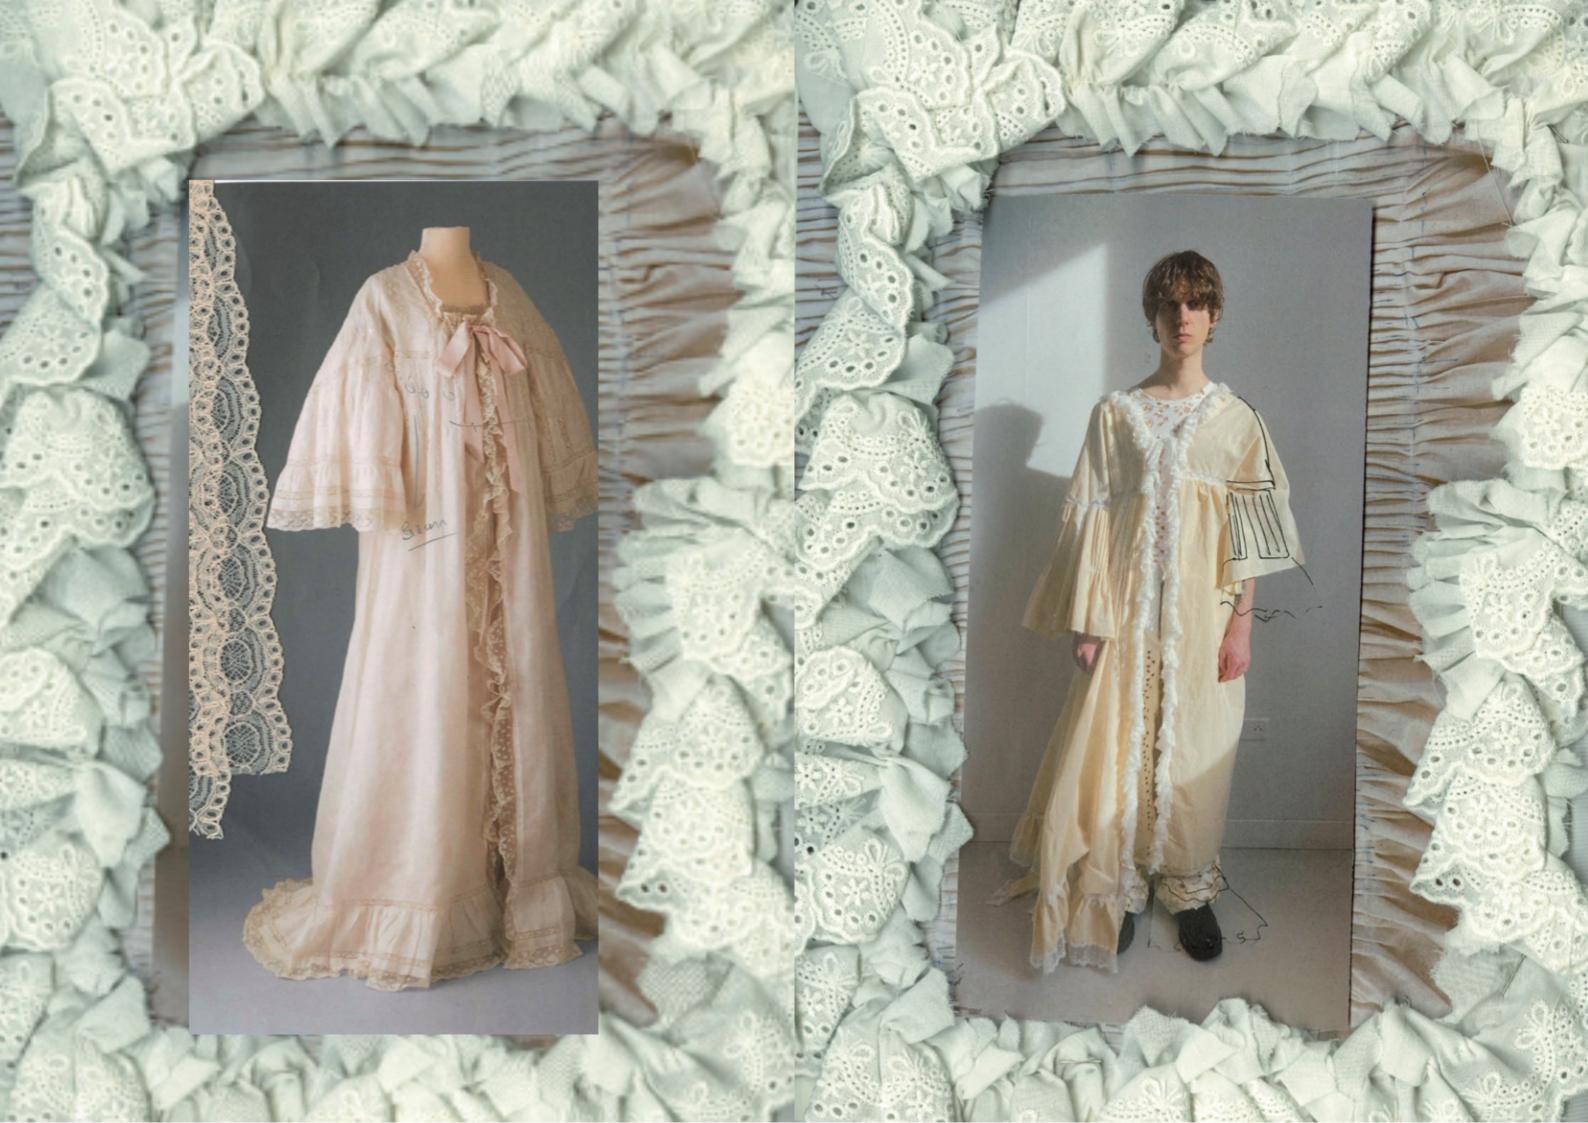

#### Perfected Perfecto

This thesis collection challenges gender norms by exploring stereotypical gender notions by exploring stereotypical gender further by exploring stereotypical gender of the 1988 the hyper-masculine symbol the soft and inpocent connotation with sepresenting inpocent connotation of the presenting traditional feministry, and inspiration from the 1979 collection incorporates punk movement in Great Brittain the elements such as decollage and steel punk archetypes in both style and ideology.

### Mcinitesto

In collaboration with Renewcell

A collaboration with the sustainable fabric supplier Renewcell, this project explores the sensation of physical and mental safety, armor. The final look is crafted entirely from sustainable Renewcell canvas.