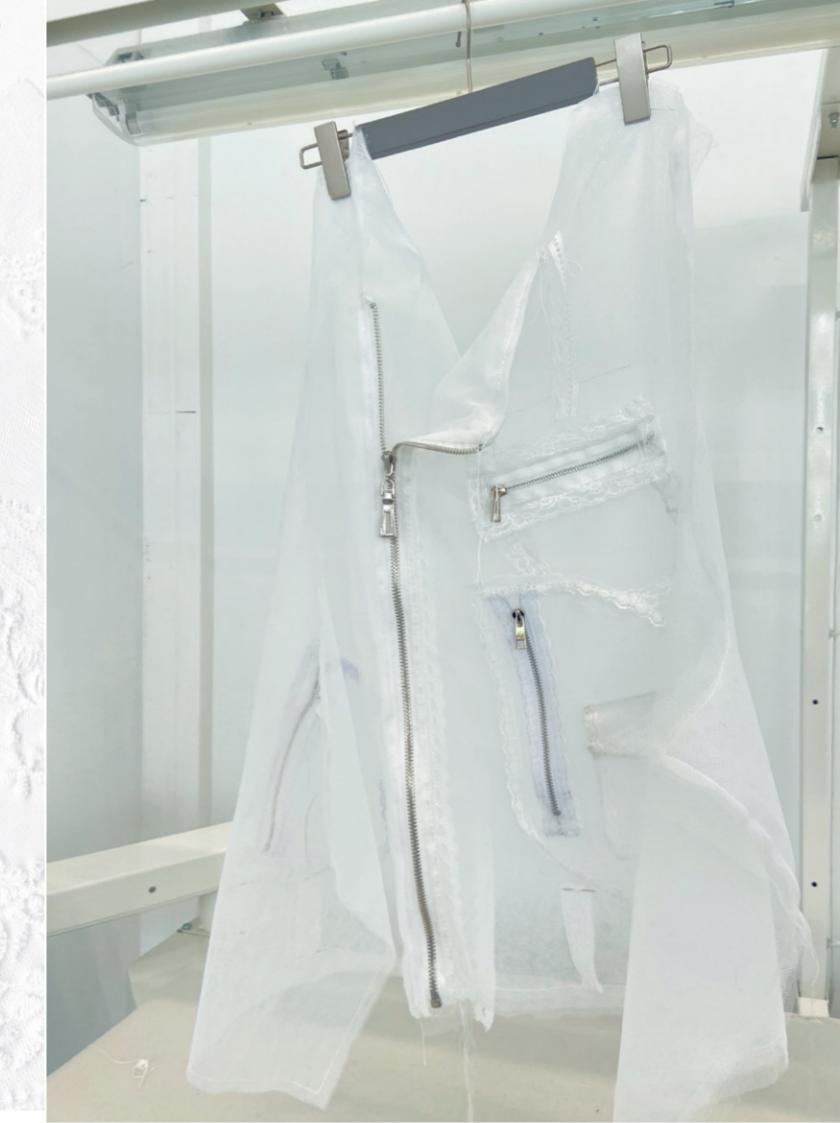

### Mcinitesto

In collaboration with Renewcell

A collaboration with the sustainable fabric supplier Renewcell, this project explores the sensation of physical and mental safety, armor. The final look is crafted entirely from sustainable Renewcell canvas.