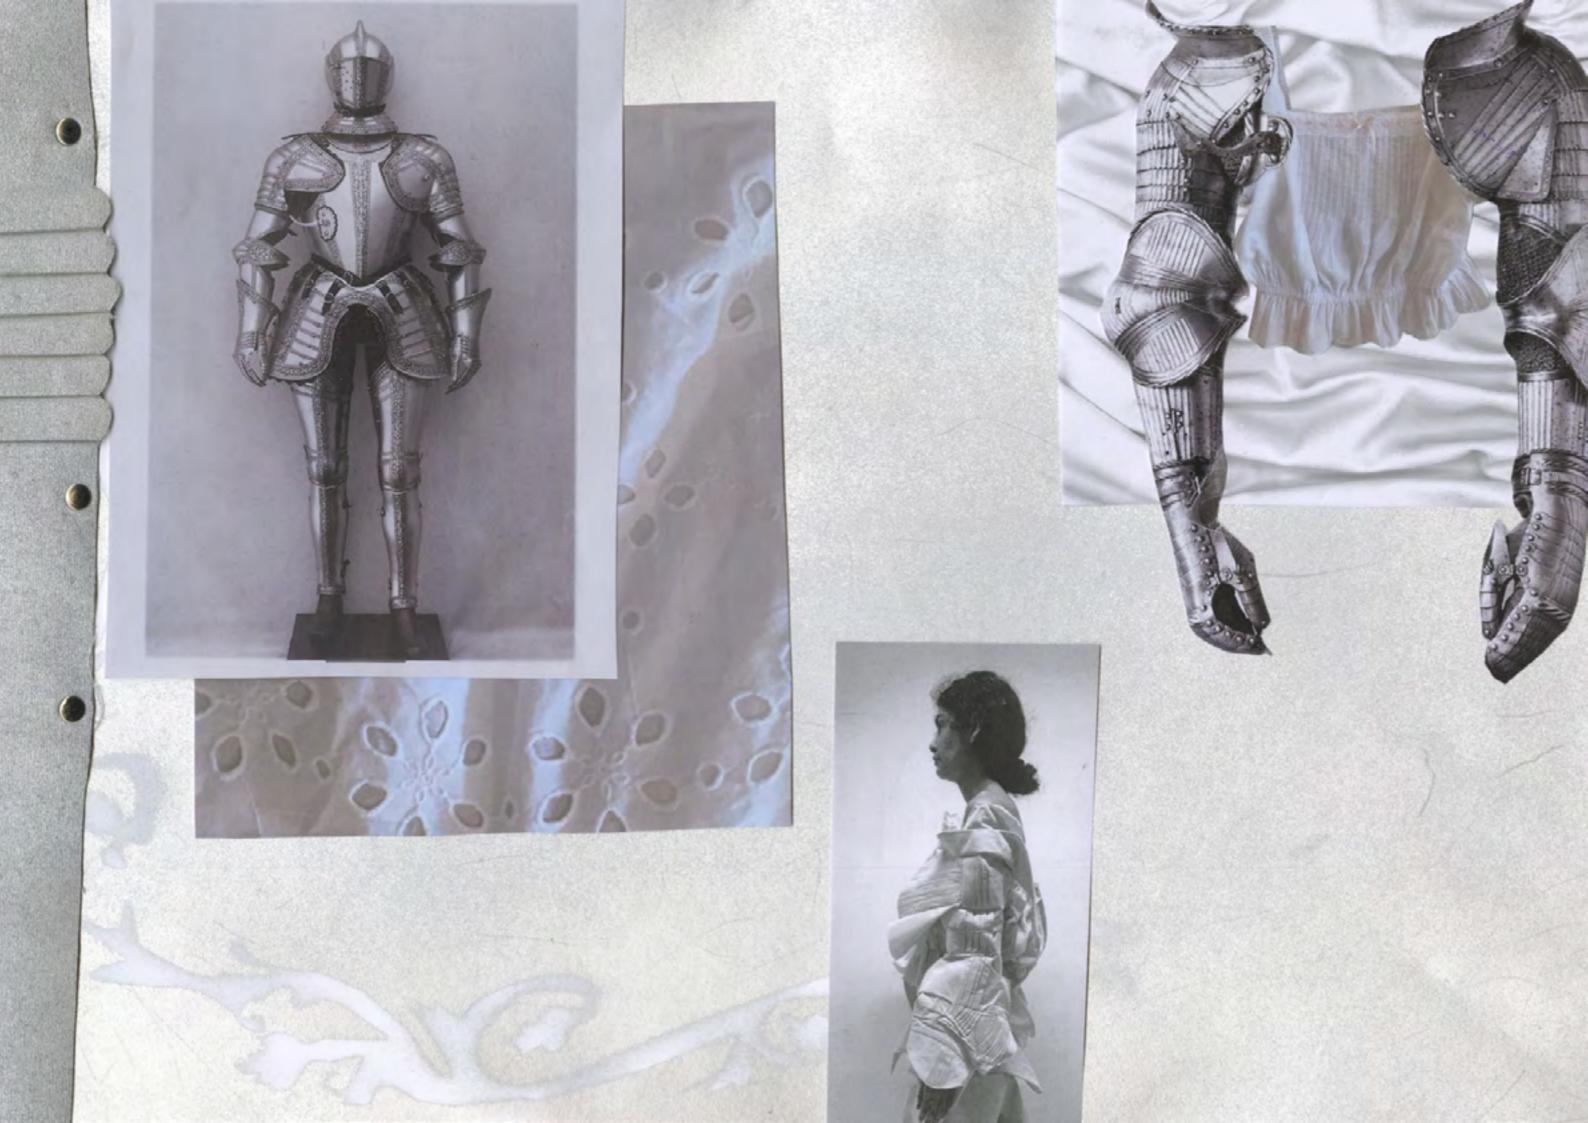

Control of the Contro

Archetype project. Re-designing Archetype project. Re-designing Archetype project while still ke the Archetype project. Re-designing Re-designing Archetype project. Re-designing Re-design

### Mcinitesto

In collaboration with Renewcell

A collaboration with the sustainable fabric supplier Renewcell, this project explores the sensation of physical and mental safety, armor. The final look is crafted entirely from sustainable Renewcell canvas.