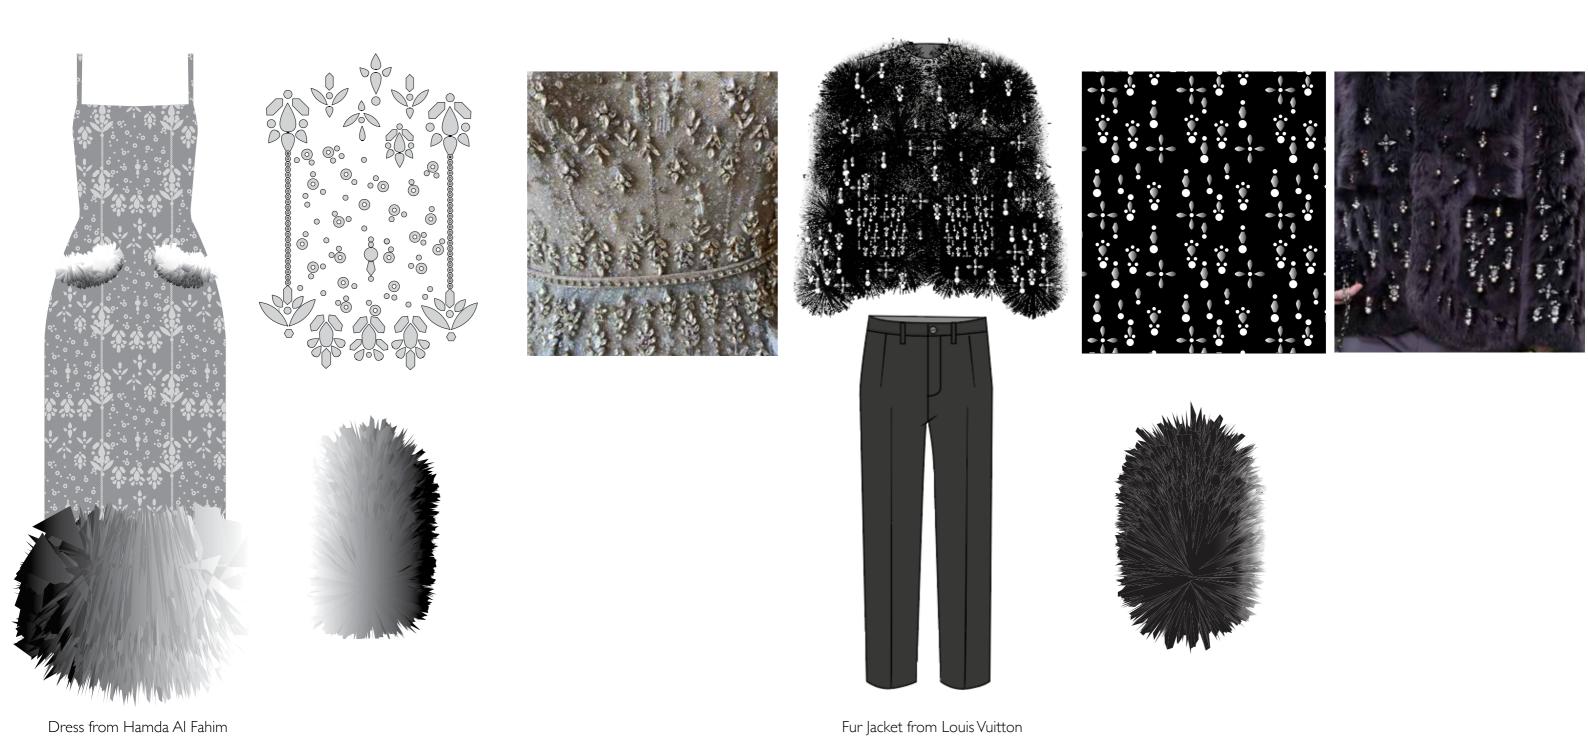

orporates punk movement in Great Brittain the elements such as decollage and steel punk archetypes in both style and ideology.









































































Control of the Contro

















Archetype project. Re-designing Archetype project. Re-designing Archetype project while still ke the Archetype project. Re-designing Re-designing Archetype project. Re-designing Re-design









### Mcinitesto

In collaboration with Renewcell

A collaboration with the sustainable fabric supplier Renewcell, this project explores the sensation of physical and mental safety, armor. The final look is crafted entirely from sustainable Renewcell canvas.









#### Technical Flats of Classic Archetypes



## Technical Flats of Embroidery Placments/Samples