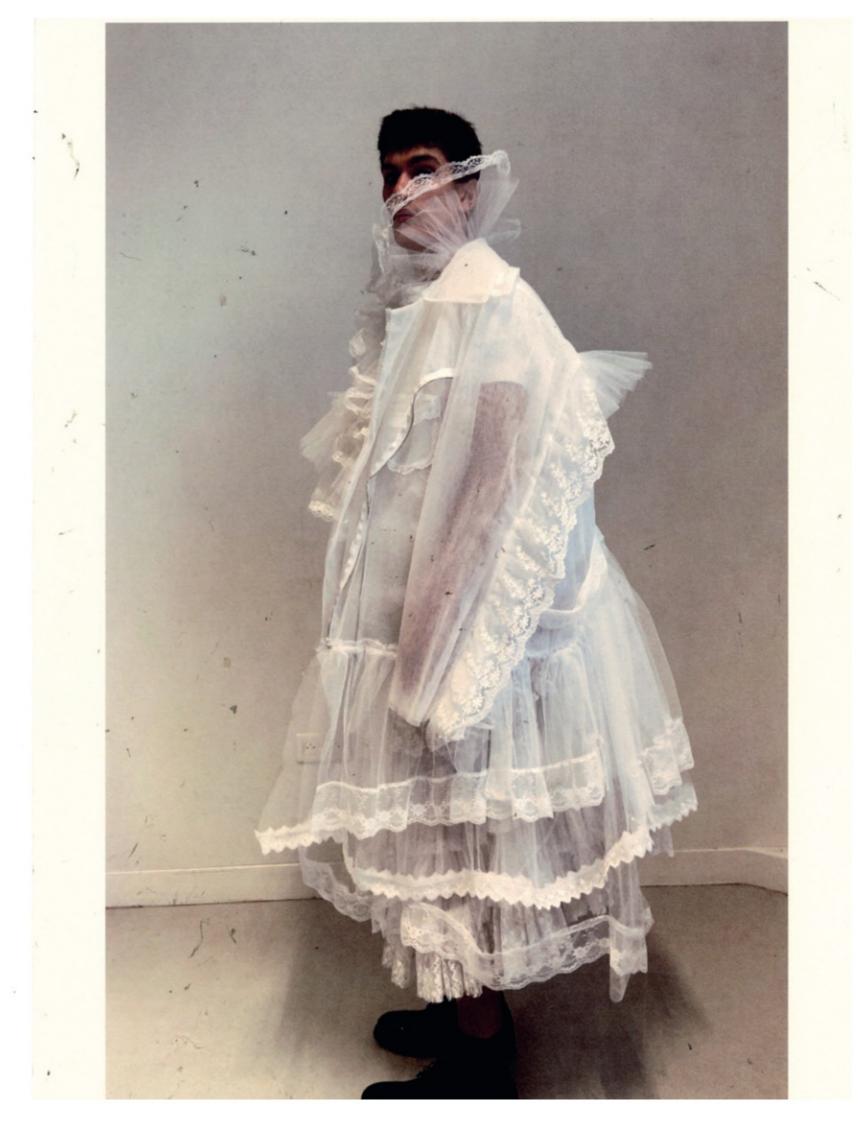

#### Perfected Perfecto

This thesis collection challenges gender norms by exploring stereotypical gender notions by exploring stereotypical gender further by exploring stereotypical gender of the 1988 the hyper-masculine symbol the soft and inpocent connotation with sepresenting inpocent connotation of the presenting traditional feministry, and inspiration from the 1979 collection incorporates punk movement in Great Brittain the elements such as decollage and steel punk archetypes in both style and ideology.