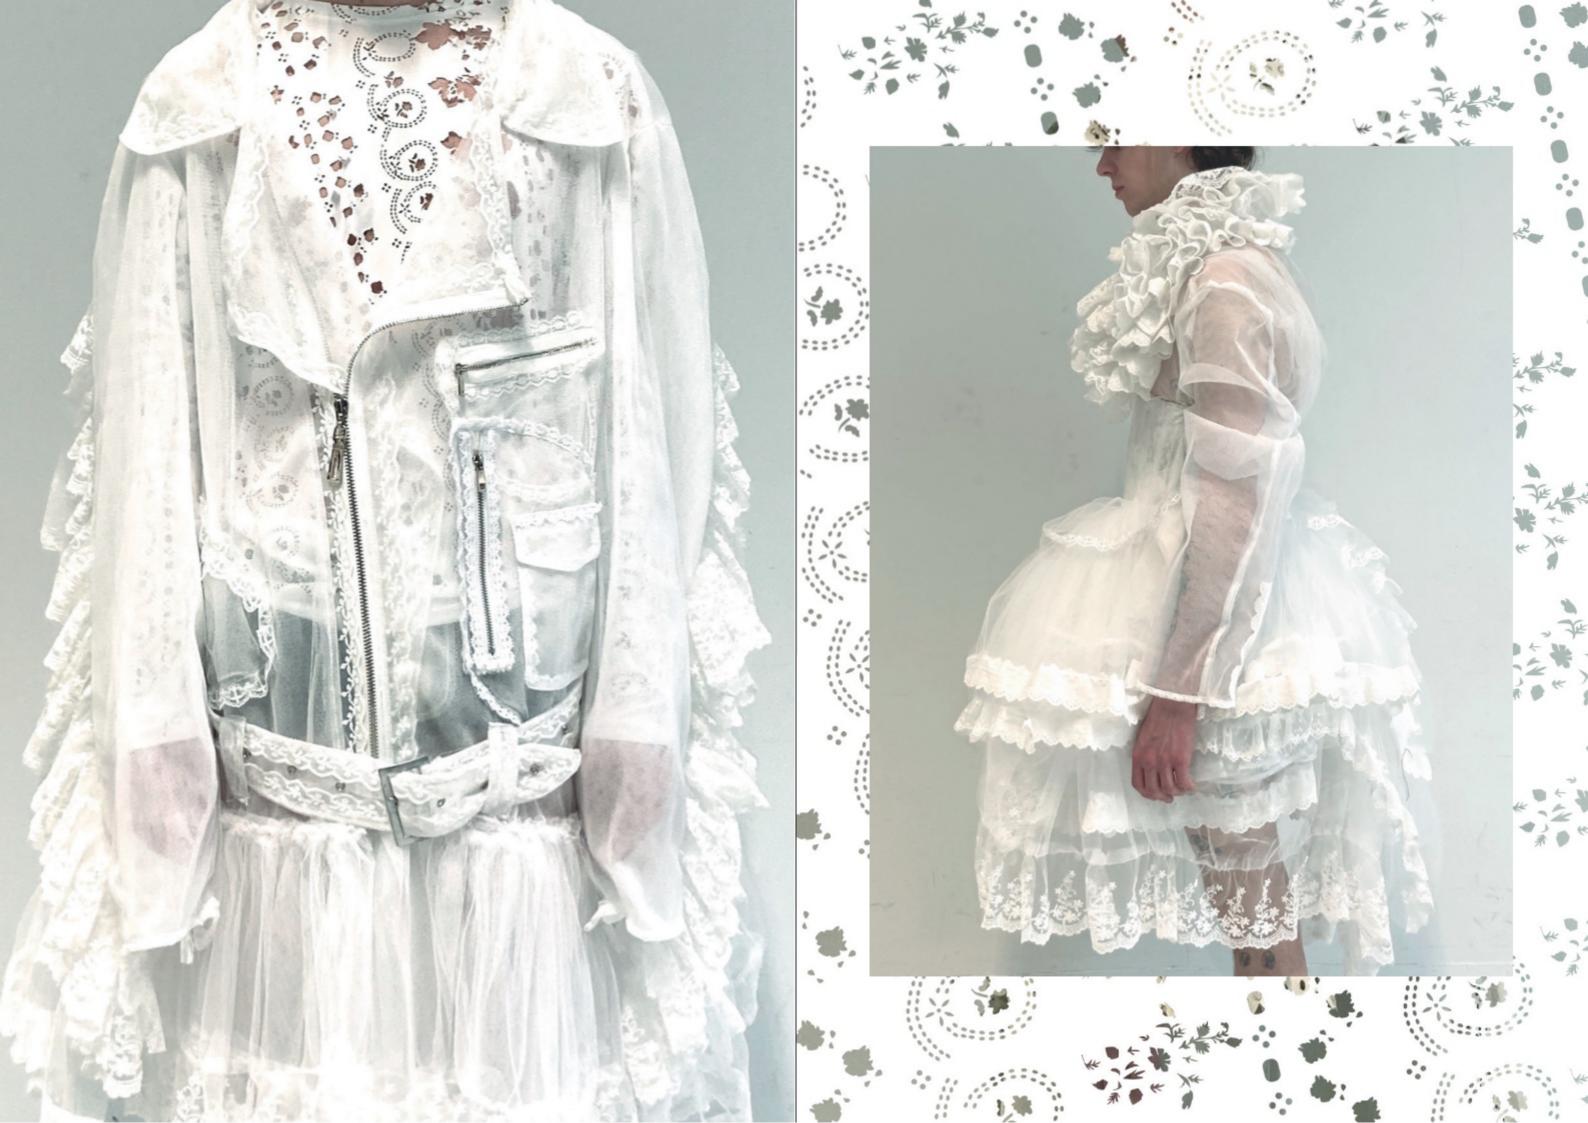

#### Perfected Perfecto

This thesis collection challenges gender norms by exploring stereotypical gender notions by exploring stereotypical gender further by exploring stereotypical gender of the 1988 the hyper-masculine symbol the soft and inpocent connotation with sepresenting inpocent connotation of the presenting traditional feministry, and inspiration from the 1979 collection incorporates punk movement in Great Brittain the elements such as decollage and steel punk archetypes in both style and ideology.