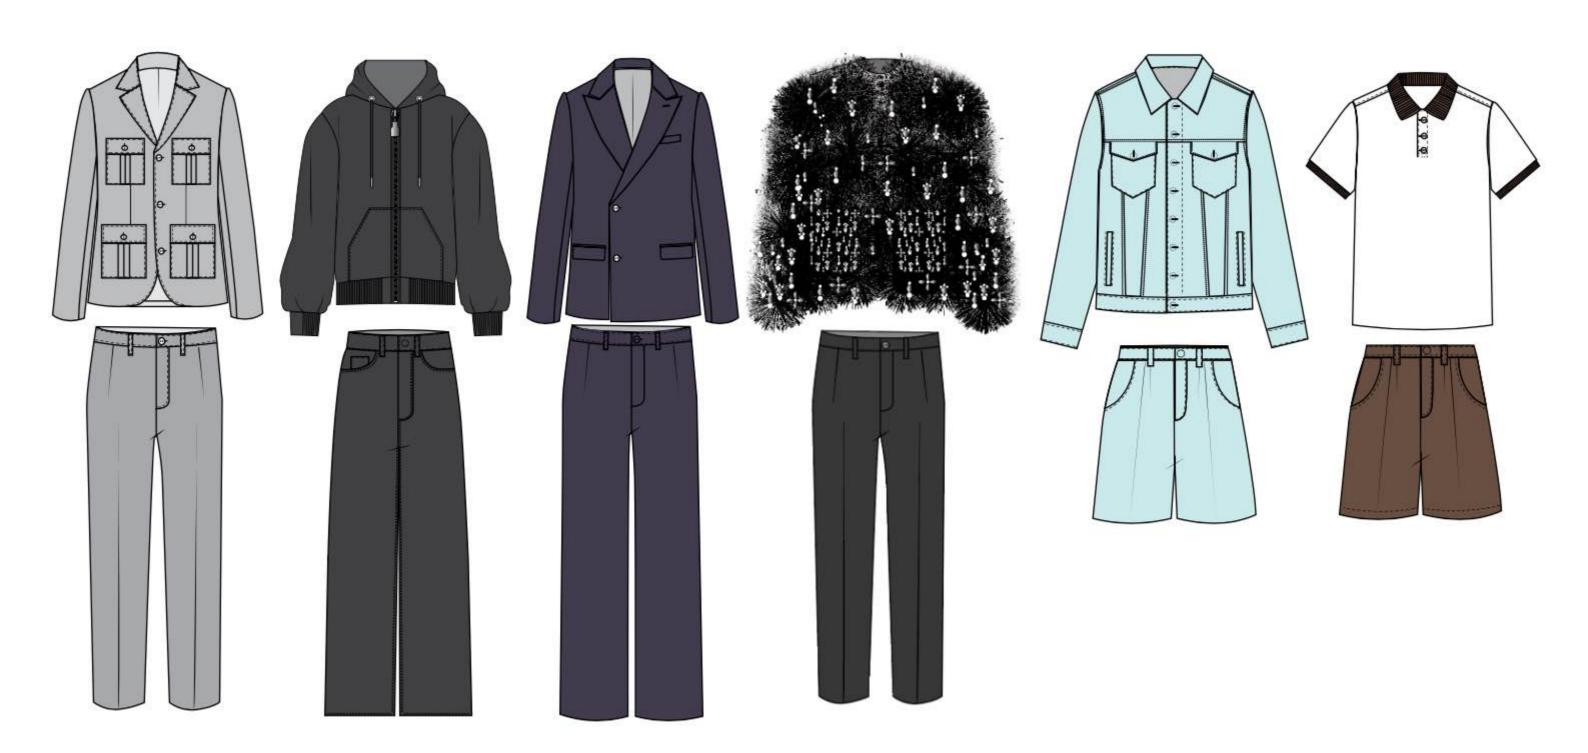

ministry, and inspiration from the 1979 collection incorporates punk movement in Great Brittain the elements such as decollage and steel punk archetypes in both style and ideology.









































































Control of the Contro

















Archetype project. Re-designing Archetype project. Re-designing Archetype project while still ke the Archetype project. Re-designing Re-designing Archetype project. Re-designing Re-design









### Mcinitesto

In collaboration with Renewcell

A collaboration with the sustainable fabric supplier Renewcell, this project explores the sensation of physical and mental safety, armor. The final look is crafted entirely from sustainable Renewcell canvas.









#### Technical Flats of Classic Archetypes



## Technical Flats of Embroidery Placments/Samples