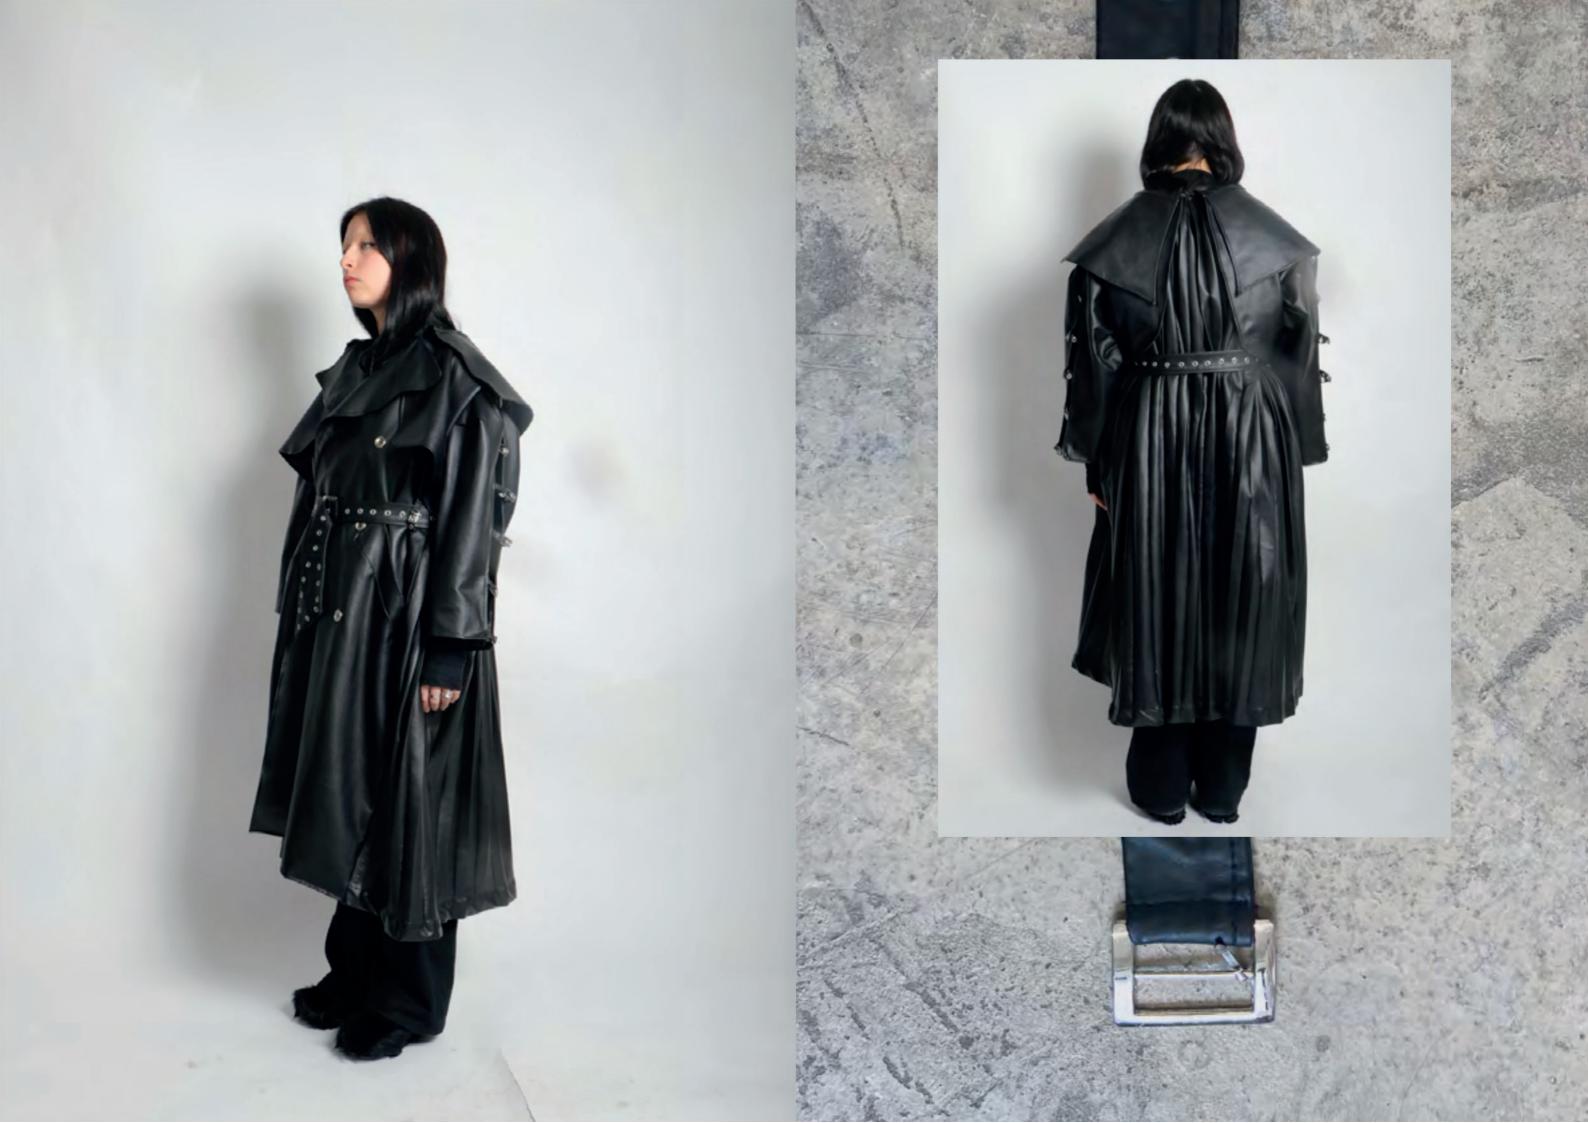

#### Perfected Perfecto

This thesis collection challenges gender norms by exploring stereotypical gender notions by exploring stereotypical gender further by exploring stereotypical gender of the 1988 the hyper-masculine symbol the soft and inpocent connotation with sepresenting inpocent connotation of the presenting traditional feministry, and inspiration from the 1979 collection incorporates punk movement in Great Brittain the elements such as decollage and steel punk archetypes in both style and ideology.

### Mcinitesto

In collaboration with Renewcell

A collaboration with the sustainable fabric supplier Renewcell, this project explores the sensation of physical and mental safety, armor. The final look is crafted entirely from sustainable Renewcell canvas.