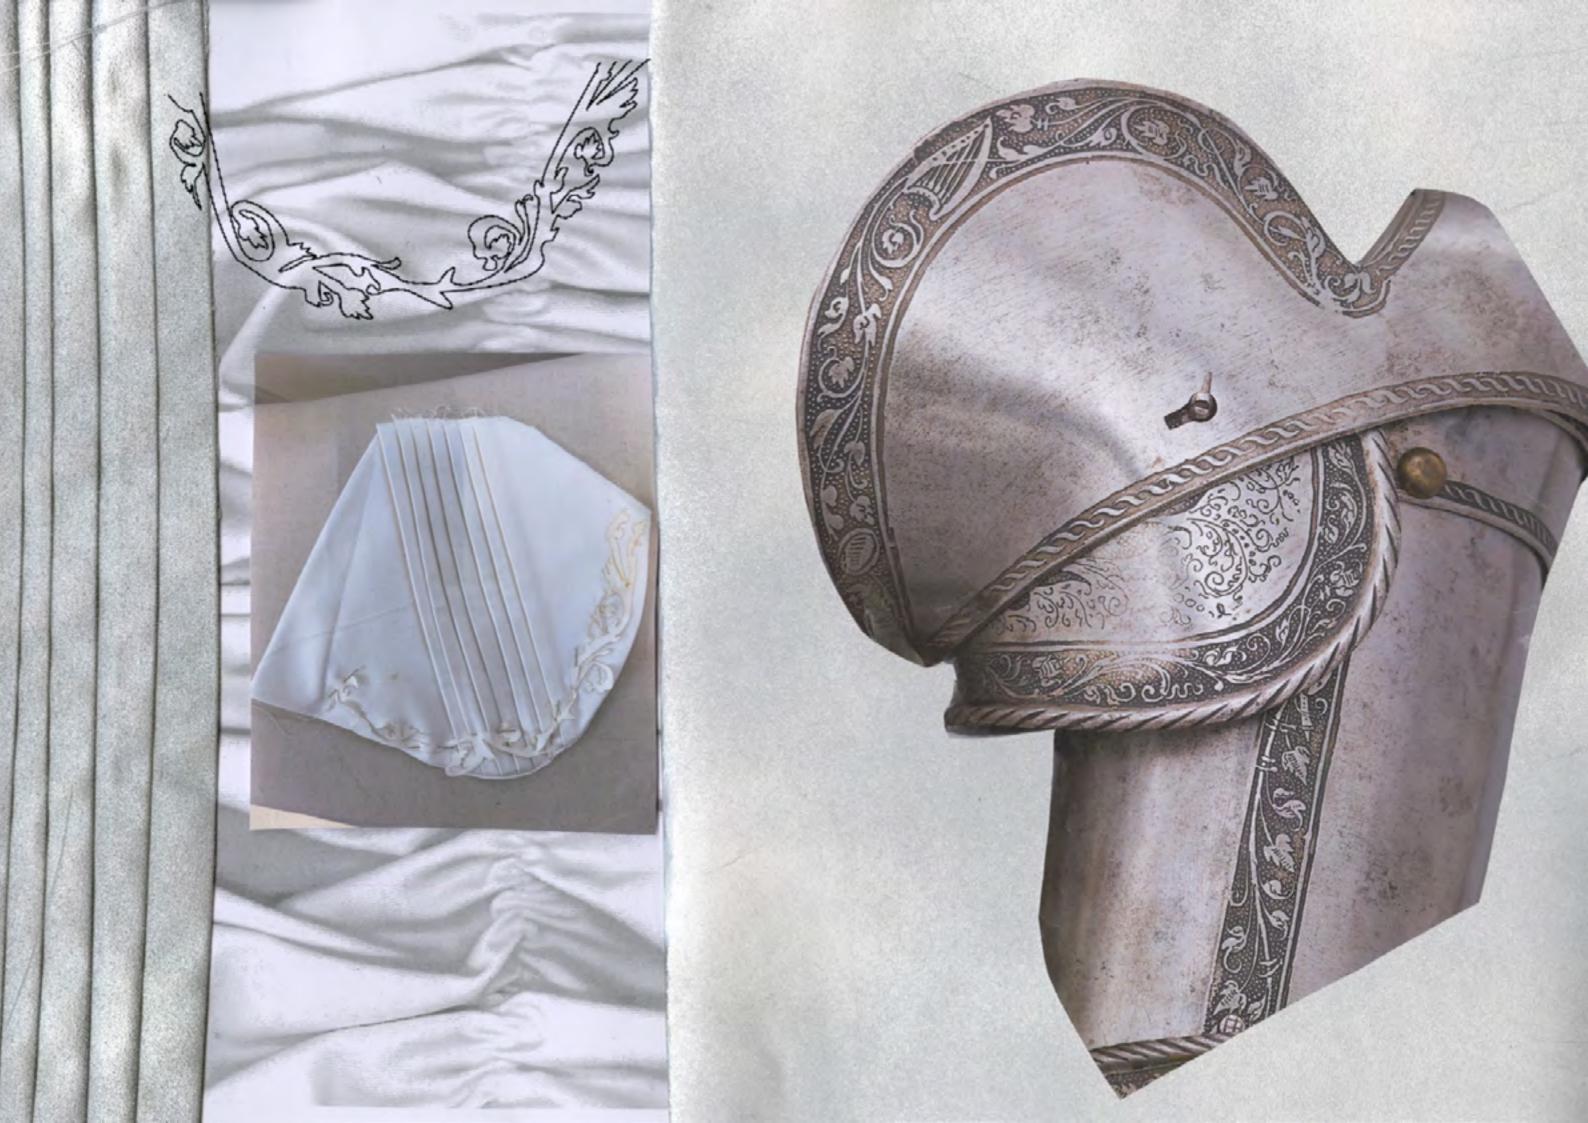

ent connotation of the presenting traditional feministry, and inspiration from the 1979 collection incorporates punk movement in Great Brittain the elements such as decollage and steel punk archetypes in both style and ideology.









































































Control of the Contro

















Archetype project. Re-designing Archetype project. Re-designing Archetype project while still ke the Archetype project. Re-designing Re-designing Archetype project. Re-designing Re-design









### Mcinitesto

In collaboration with Renewcell

A collaboration with the sustainable fabric supplier Renewcell, this project explores the sensation of physical and mental safety, armor. The final look is crafted entirely from sustainable Renewcell canvas.









#### Technical Flats of Classic Archetypes



## Technical Flats of Embroidery Placments/Samples