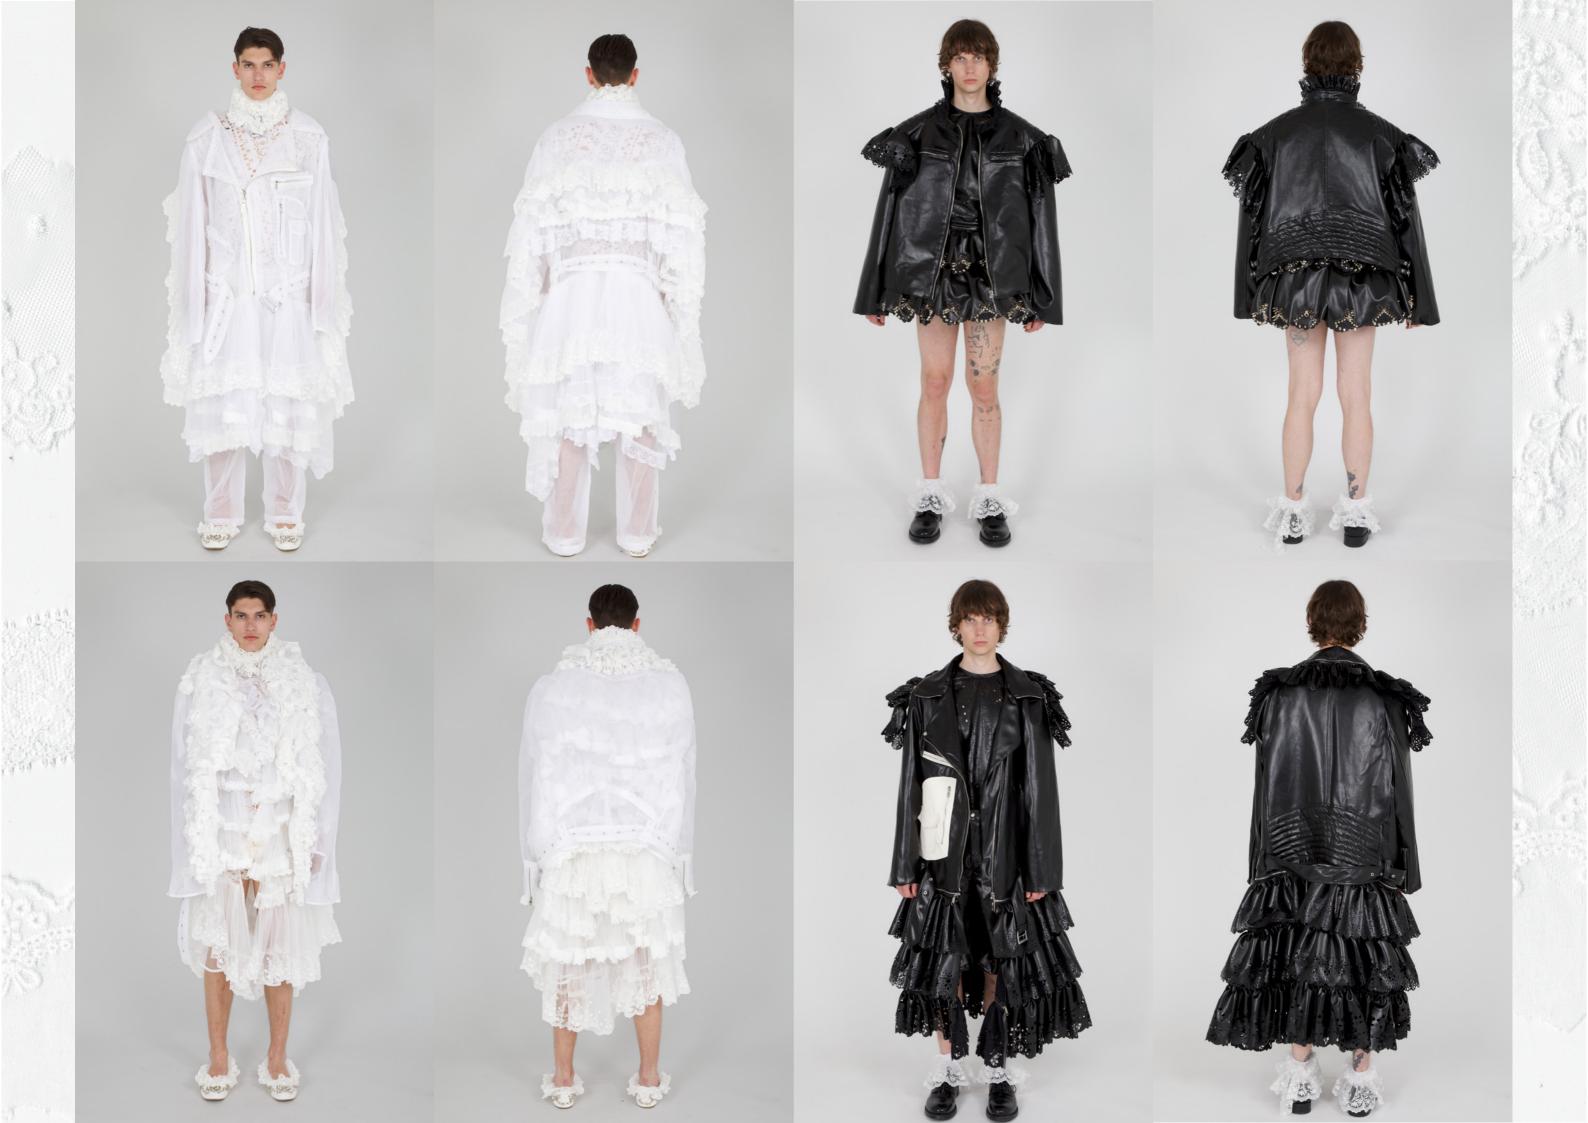

#### Perfected Perfecto

This thesis collection challenges gender norms by exploring stereotypical gender notions by exploring stereotypical gender further by exploring stereotypical gender of the 1988 the hyper-masculine symbol the soft and inpocent connotation with sepresenting inpocent connotation of the presenting traditional feministry, and inspiration from the 1979 collection incorporates punk movement in Great Brittain the elements such as decollage and steel punk archetypes in both style and ideology.

### Mcinitesto

In collaboration with Renewcell

A collaboration with the sustainable fabric supplier Renewcell, this project explores the sensation of physical and mental safety, armor. The final look is crafted entirely from sustainable Renewcell canvas.