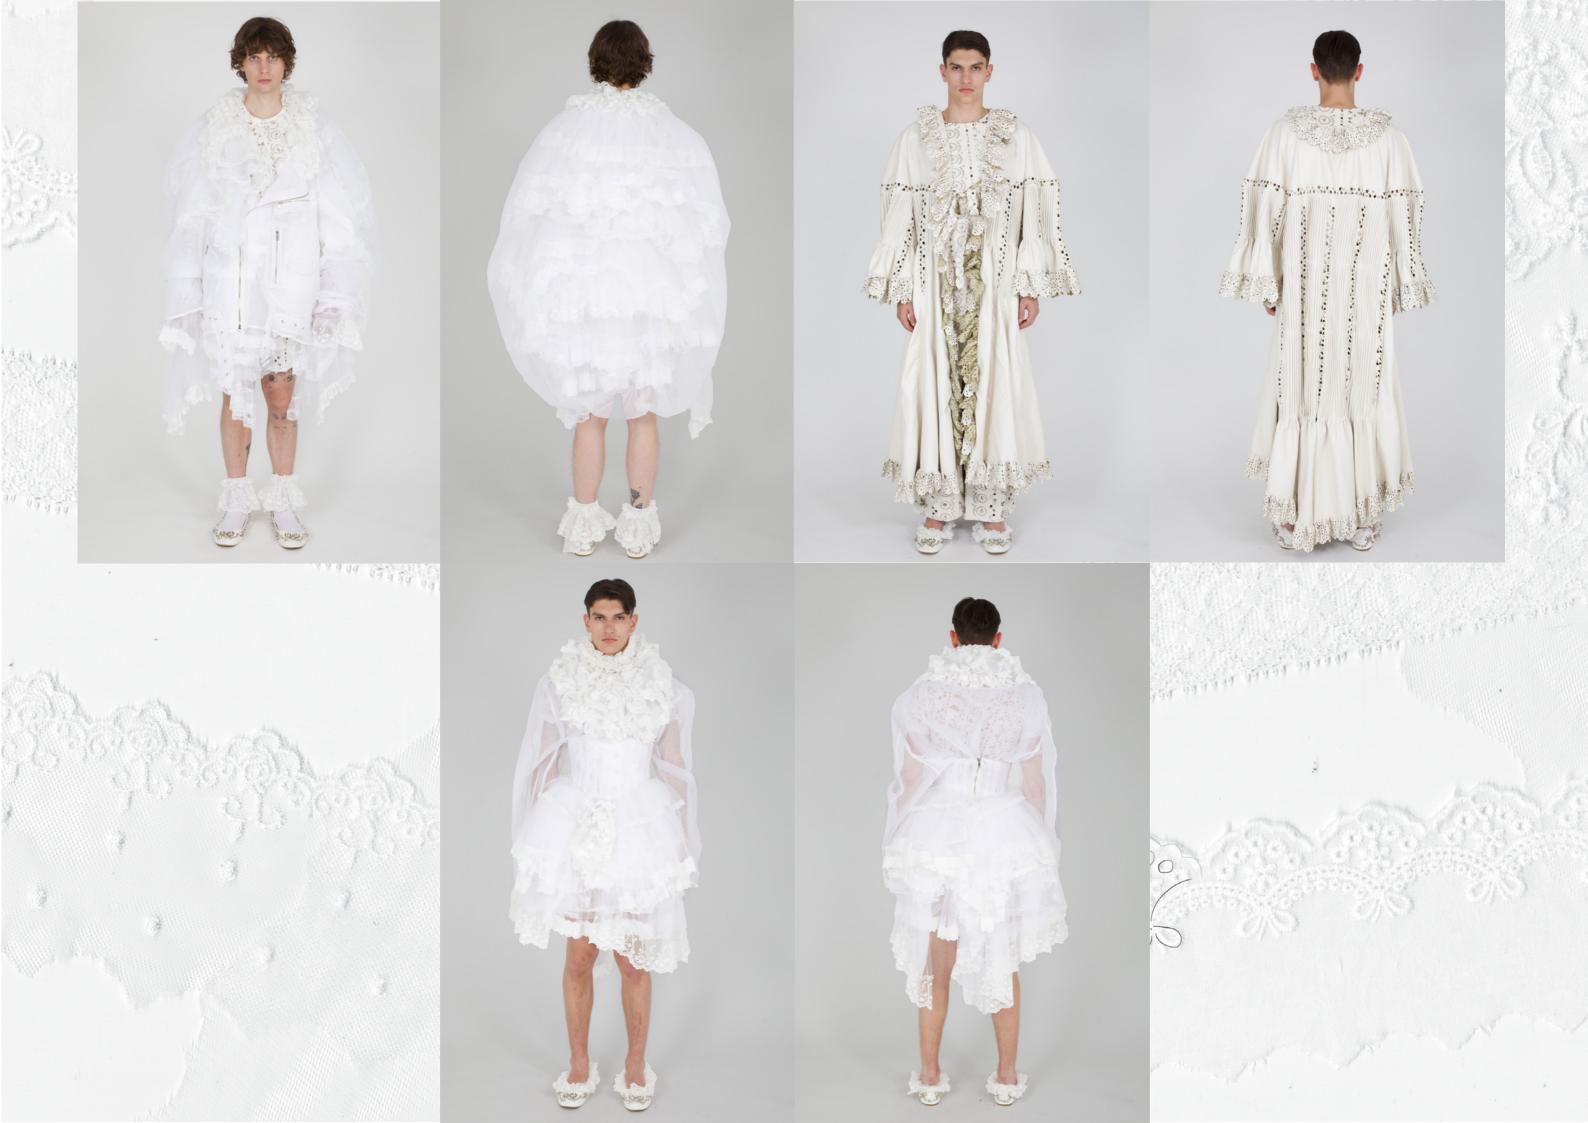

#### Perfected Perfecto

This thesis collection challenges gender norms by exploring stereotypical gender notions by exploring stereotypical gender further by exploring stereotypical gender of the 1988 the hyper-masculine symbol the soft and inpocent connotation with sepresenting inpocent connotation of the presenting traditional feministry, and inspiration from the 1979 collection incorporates punk movement in Great Brittain the elements such as decollage and steel punk archetypes in both style and ideology.

### Mcinitesto

In collaboration with Renewcell

A collaboration with the sustainable fabric supplier Renewcell, this project explores the sensation of physical and mental safety, armor. The final look is crafted entirely from sustainable Renewcell canvas.