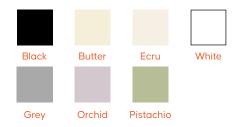

#### Ideal shirt colour(s)

Depending on the design, Khio might recommend another colour but it is ultimately your choice. She will provide more details later and you will have the chance to change your mind.

#### Men's / Unisex