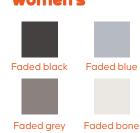

#### Ideal shirt colour(s)

Depending on the design, Khio might recommend another colour but it is ultimately your choice. She will provide more details later and you will have the chance to change your mind.

#### Women's