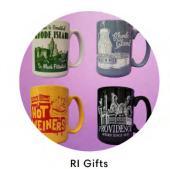

#### WHAT ARE PEOPLE SHOPPING?

New arrivals always bring a boost in sales, so they are important to highlight. Their Rhode Island and New England themed products are top-sellers.

## Current Site Audit

While the current website serves its function as an online store - it does a poor job of representing how Frog & Toad is unique and what they have to offer.

For example, Frog & Toad has been named "the most Rhode Island store in Rhode Island", however there isn't a mention of that anywhere on the homepage.