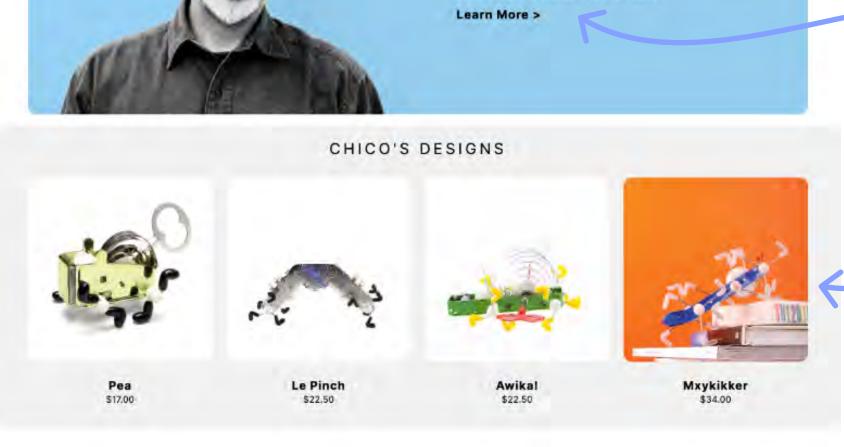

# CRAFTLAND Site Audit

Craftland's website has a strong brand and immediately introduces the visitor to the store.

The homepage has an emphasis on the physical location and the online store is hidden in the top nav.

The layout is a fairly standard template, but it gets the job done.

TOP BANNER LISTS
HOURS OF THE
PHYSICAL LOCATION CATERING TO LOCAL
CUSTOMERS

NO TOP NAV FOR
ONLINE STORE VISITOR HAS TO CLICK
TO FIND PRODUCT
CATEGORIES

Shop By Category

STOREFRONT PHOTO
EMPHASIZES THE
BRICK-AND-MORTAR
LOCATION

CATEGORY ICONS
FEATURE PHOTOS OF
ACTUAL PRODUCTS

Supporting Local Artists for Over 20 Years
We are all artists

Shop

BANNER WITH TAGLINE
THAT EXPRESSES THE
STORES VALUES AND
PROMPTS VISITORS TO
LOOK AT THE ONLINE
STORE