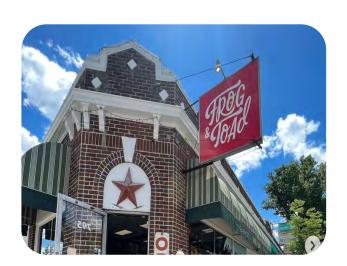

# What is Frog & Toad?

Frog & Toad is a Providence, RI based small business selling gifts and products ranging from stationary to kitchen goods to novelty gifts.

They're a local favorite and a go-to store for Rhode Island themed gifts, as well as creating their own line of original products and artwork.

## Current Site Audit

While the current website serves its function as an online store - it does a poor job of representing how Frog & Toad is unique and what they have to offer.

For example, Frog & Toad has been named "the most Rhode Island store in Rhode Island", however there isn't a mention of that anywhere on the homepage.