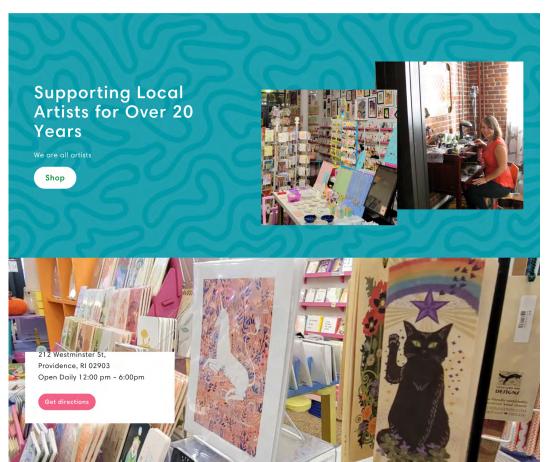

# CRAFTLAND Site Audit

Craftland's website has a strong brand and immediately introduces the visitor to the store.

The homepage has an emphasis on the physical location and the online store is hidden in the top nav.

The layout is a fairly standard template, but it gets the job done.

TOP BANNER LISTS
HOURS OF THE
PHYSICAL LOCATION CATERING TO LOCAL
CUSTOMERS

NO TOP NAV FOR
ONLINE STORE VISITOR HAS TO CLICK
TO FIND PRODUCT
CATEGORIES

Shop By Category

STOREFRONT PHOTO
EMPHASIZES THE
BRICK-AND-MORTAR
LOCATION

CATEGORY ICONS
FEATURE PHOTOS OF
ACTUAL PRODUCTS

Supporting Local Artists for Over 20 Years
We are all artists

Shop

BANNER WITH TAGLINE
THAT EXPRESSES THE
STORES VALUES AND
PROMPTS VISITORS TO
LOOK AT THE ONLINE
STORE