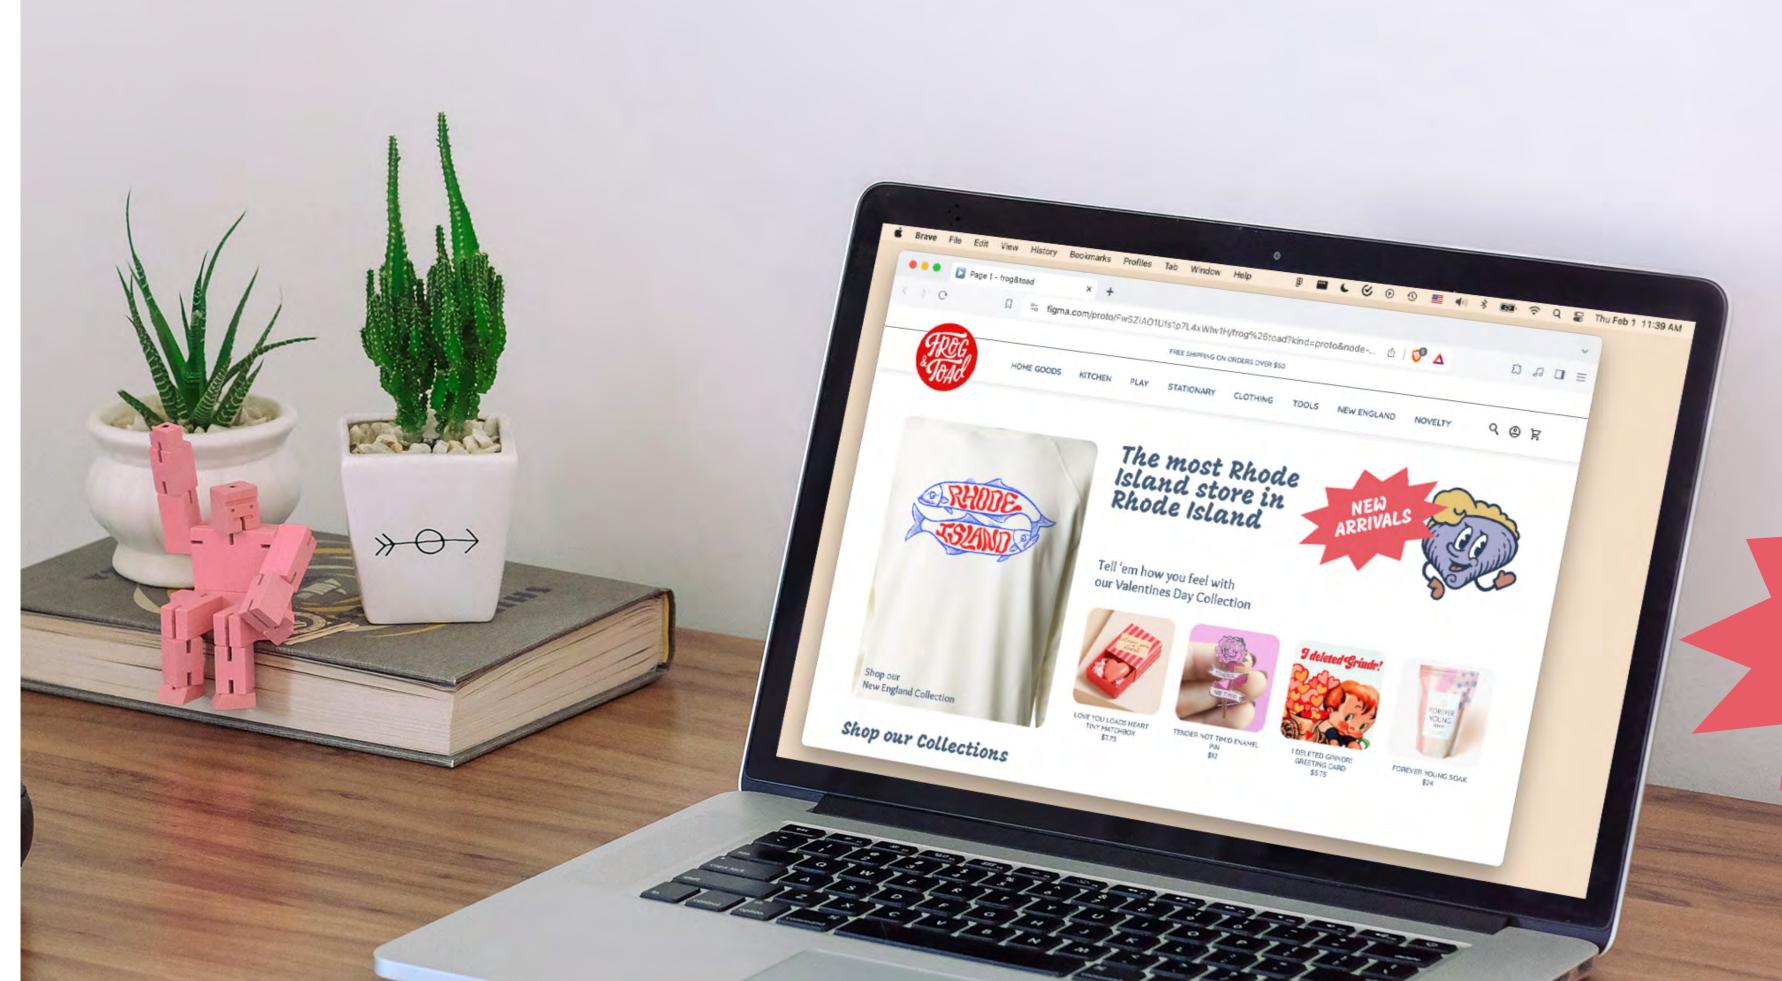

# Final Design

FREE SHIPPING ON ORDERS OVER \$50

STATIONARY CLOTHING TOOLS NEW ENGLAND

NOVELTY

# The most Rhode Island store in Rhode Island

Tell 'em how you feel with our Valentines Day Collection

FOREVER YOUNG SOAK \$24

VISITORS ARE IMMEDIATELY INTRODUCED TO FROG & TOAD AS A RHODE ISLAND STORE.

PRODUCT PHOTOGRAPHY DOMINATES THE LANDING PAGE.

AN AREA FOR FEATURED OR **SEASONAL PRODUCTS ALLOWS FOR DYNAMIC** PRODUCT HIGHLIGHTS

Tell 'em how you feel with our Valentines Day Collection

LOVE YOU LOADS HEART **TINY MATCHBOX** \$7.75

TENDER NOT TIMID ENAMEL \$12

I DELETED GRINDR! **GREETING CARD** 

FOREVER YOUNG SOAK