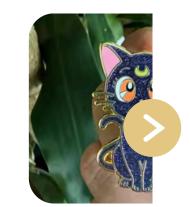

#### WHAT ARE PEOPLE SHOPPING?

New arrivals always bring a boost in sales, so they are important to highlight. Their Rhode Island and New England themed products are top-sellers.

#### STORYTELLING

Frog & Toad is a small business with strong roots in the local culture of Rhode Island, and the website should emphasize and celebrate that.

#### VISUAL BRANDING

Frog & Toad has a strong logo and a line of bespoke products with strong aesthetics - those elements can be brought together to form a cohesive brand language.