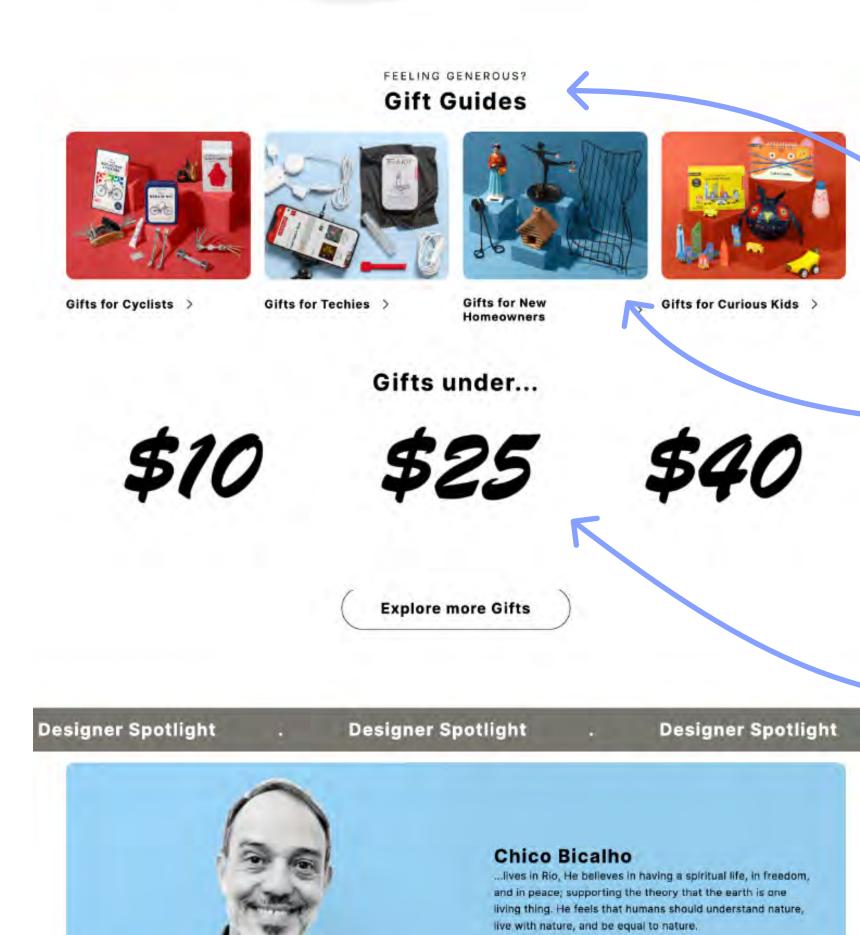

## KIKKERLAND®

## Site Audit

The site provides visitors with easy ways to find what they're looking for with gift guides and price-based categories.

Featuring one of the product designers on the homepage makes the products feel personal.

PRICE BASED

CATEGORIES ARE

FRIENDLY TO ALL

BUDGETS

**CONVERSATIONAL TONE** 

OF THE COPY IS NICE

THE GIFT GUIDES HELP

SHOPPING AND REMOVE

VISITORS WITH THEIR

SEARCHING THE SITE

THE FRICTION OF

DESIGNER SPOTLIGHT
BRINGS A HUMAN
ASPECT TO THE
PRODUCTS

LINKS TO SPECIFIC PRODUCTS

See what's new! See what's new! See what's new