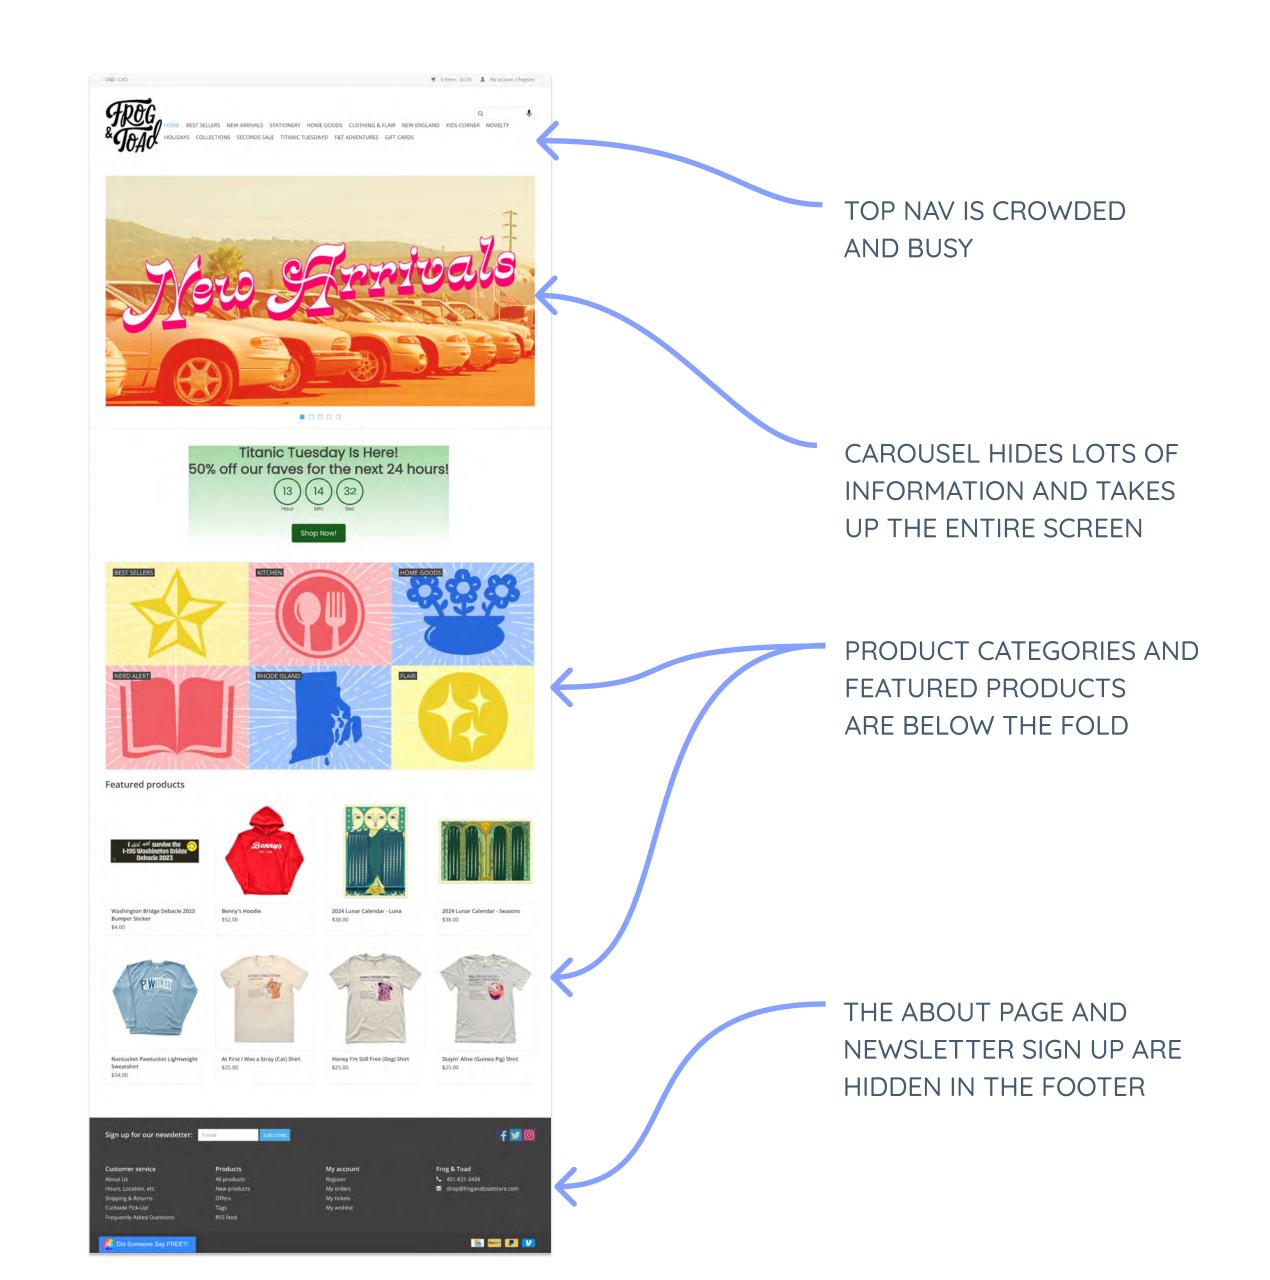

## Current Site Audit

While the current website serves its function as an online store - it does a poor job of representing how Frog & Toad is unique and what they have to offer.

For example, Frog & Toad has been named "the most Rhode Island store in Rhode Island", however there isn't a mention of that anywhere on the homepage.

## Areas for Improvement

Based on my conversations with the client, competitor website audits, and general research, I identified three main areas of improvement to focus on with this redesign.

#### STORYTELLING

Frog & Toad is a small business with strong roots in the local culture of Rhode Island, and the website should emphasize and celebrate that.

#### SHOPPING EXPERIENCE

The homepage should immediately introduce visitors to the products and guide them through the shop.

#### VISUAL BRANDING

Frog & Toad has a strong logo and a line of bespoke products with strong aesthetics - those elements can be brought together to form a cohesive brand language.