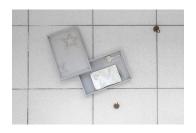

## PUMICE RAFT IMAGE LIST

Cindy HIII

Irresistible Me,
pine box, ponytail clip-in hair extension,
bronze lock, 22.8cm x 6.3cm x 15.2cm (9 x 2.5 x 6 inches), 2025

Cindy Hill Tight-lipped, pine box, pewter note, pewter car key, 22.8cm x 6.3cm x 15.2cm (9 x 2.5 x 6 inches), 2025