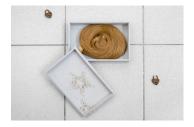

## PUMICE RAFT IMAGE LIST

Cindy Hill a private joke, half-truth, pine box, pewter envelope, 24.4cm x 7.6cm x 14.6cm (9.625 x 3 x 5.75 inches), 2025

Cindy Hill I cried for six months after you bronze organic burnout of the artist's diary (age 13) 25.4cm x 17.8cm x 5.7cm (10 x 7 x 2.25 inches) 2025