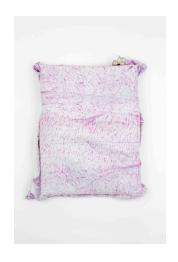

Cindy Hill
Cherry
painted leather, pewter, stainless steel piercing,
58.4cm x 68.6cm x 8.9cm (23 x 27 x 3.5 inches),
2025