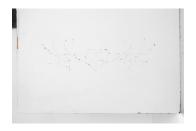

Cindy Hill Crush bronze organic burnout of the artist's diary (age 13-14), 34.3cm x 19.7cm x 3.8cm(13.5 x 7.75 x 1.5 inches), 2025