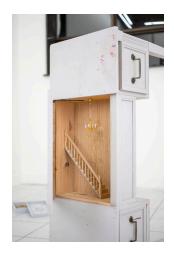

## PUMICE RAFT IMAGE LIST

Cindy Hill Vanity
salvaged desk, pine, pewter cigarettes, pewter note, dollhouse chandelier,
40cm x 99.4cm x 73.6cm
(15.75 x 39.125 x 29 inches),
2025

Cindy Hill we used to take turns drawing on each other's back (Tramps) denim wall drawing, 45.1cm x 15.5cm (17.75 x 6 inches), 2025