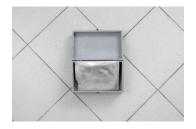

## PUMICE RAFT IMAGE LIST

Cindy Hill a private joke, half-truth, pine box, pewter envelope, 24.4cm x 7.6cm x 14.6cm (9.625 x 3 x 5.75 inches), 2025

Cindy Hill I cried for six months after you bronze organic burnout of the artist's diary (age 13) 25.4cm x 17.8cm x 5.7cm (10 x 7 x 2.25 inches) 2025