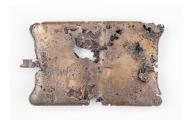

Cindy Hill
Cherry
painted leather, pewter, stainless steel piercing,
58.4cm x 68.6cm x 8.9cm (23 x 27 x 3.5 inches),
2025