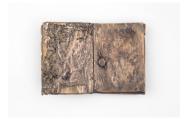

Cindy Hill Crush bronze organic burnout of the artist's diary (age 13-14), 34.3cm x 19.7cm x 3.8cm(13.5 x 7.75 x 1.5 inches), 2025