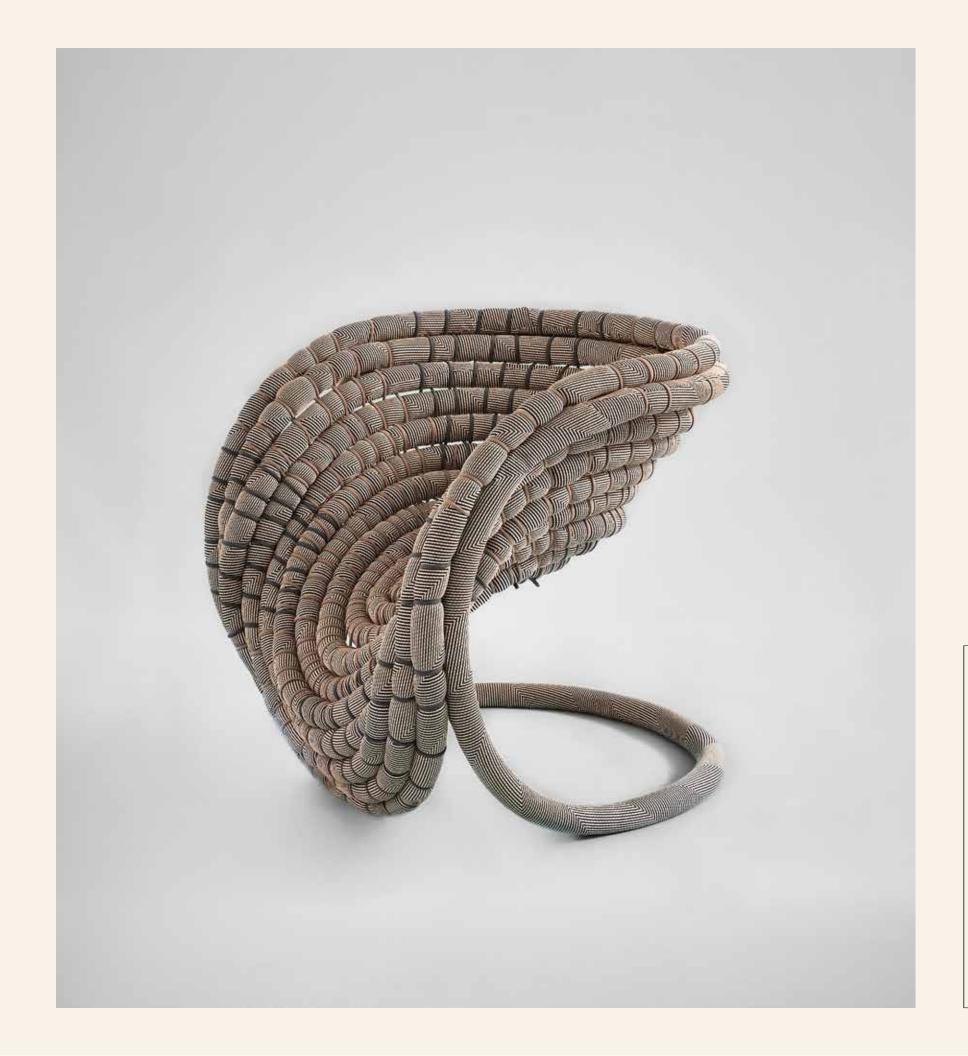

BETIL@BETIL.INFO WWW.BETILDAGDELEN.COM 1205 MANHATTAN AVENUE, #154, BROOKLYN, NY, 11222

PEACOCK SERIES

OFF BY AN INCH INSTALLATION IMAGES 2024

This design embodies continuity, representing a flow without a distinct beginning or end. Through precise planning and manipulation of materials, the weaving itself becomes the main structural element, eliminating the need for traditional frameworks.

PEACOCK SINGLE SEATER/

#### PEACOCK SINGLE SEATER/

32"H X 33"W X 33"D

Steel Frame, Hose, Tubular Foam, Rayon Cording, Cotton Cording, Dedar Fabric

BETIL@BETIL.INFO WWW.BETILDAGDELEN.COM 1205 MANHATTAN AVENUE, #154, BROOKLYN, NY, 11222