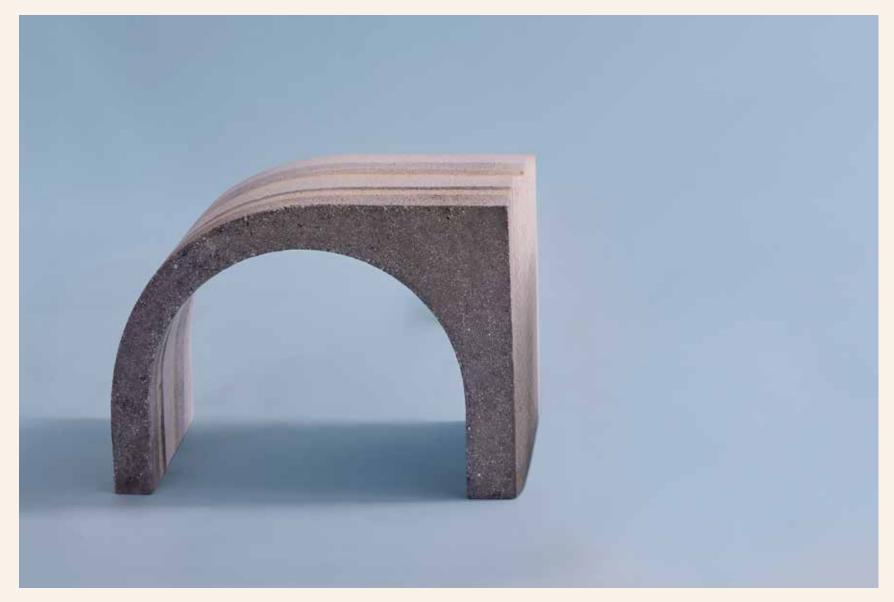

RAMMED EARTH SIDE TABLES

OFF BY AN INCH INSTALLATION IMAGES 2024

Rammed earth tables are made with a building technique that involves compacting a mixture of natural materials and dyes in layers into a formwork. The result is a strong, durable, and environmentally sound material that can be used in exterior spaces.

### SIDE TABLE A/

17.5"H X 24"W X 13"D

Pumicecrete, Portland Cement, Natural Dyes, Lime

BETIL@BETIL.INFO WWW.BETILDAGDELEN.COM 1205 MANHATTAN AVENUE, #154, BROOKLYN, NY, 11222

WOVEN SERIES

OFF BY AN INCH INSTALLATION IMAGES 2024