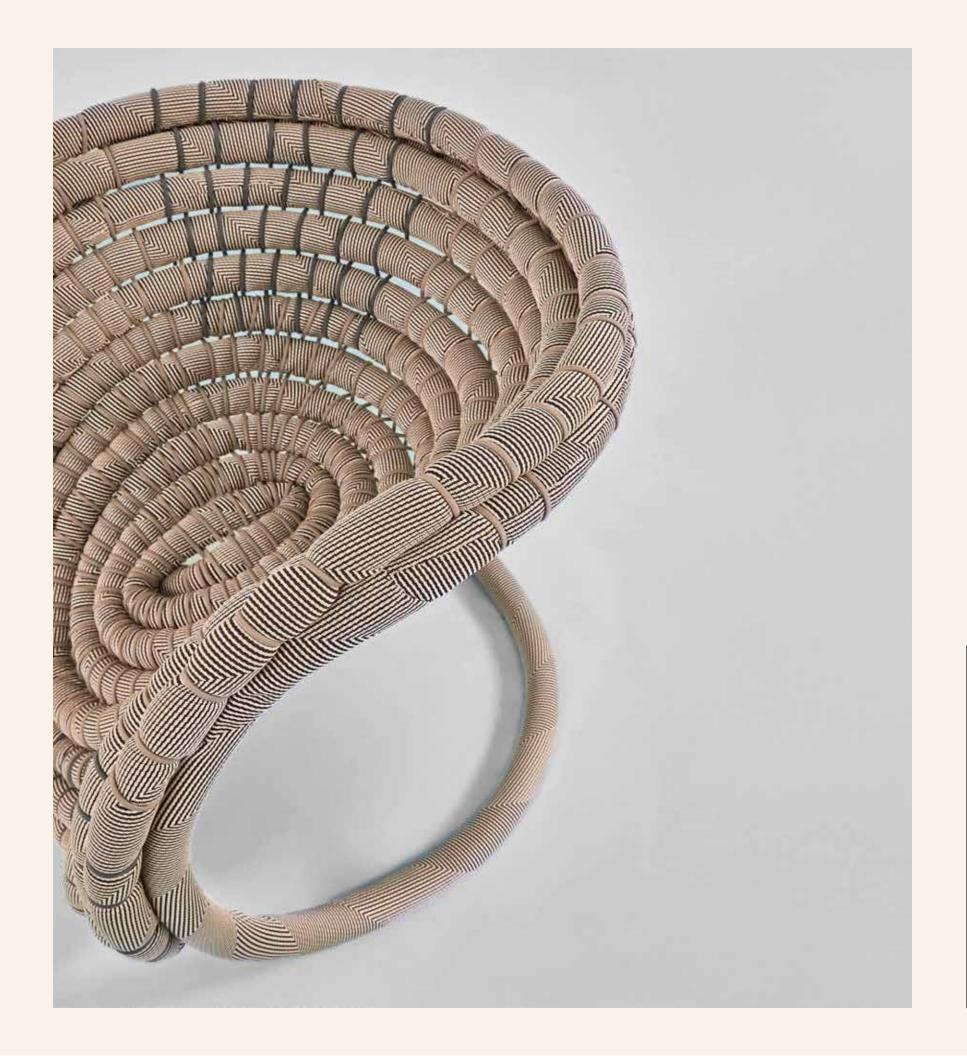

BETIL@BETIL.INFO WWW.BETILDAGDELEN.COM 1205 MANHATTAN AVENUE, #154, BROOKLYN, NY, 11222

PEACOCK SERIES

OFF BY AN INCH INSTALLATION IMAGES 2024

This design embodies continuity, representing a flow without a distinct beginning or end. Through precise planning and manipulation of materials, the weaving itself becomes the main structural element, eliminating the need for traditional frameworks.

PEACOCK SINGLE SEATER/

#### PEACOCK SINGLE SEATER/

32"H X 33"W X 33"D

Steel Frame, Hose, Tubular Foam, Rayon Cording, Cotton Cording, Dedar Fabric

BETIL@BETIL.INFO WWW.BETILDAGDELEN.COM 1205 MANHATTAN AVENUE, #154, BROOKLYN, NY, 11222