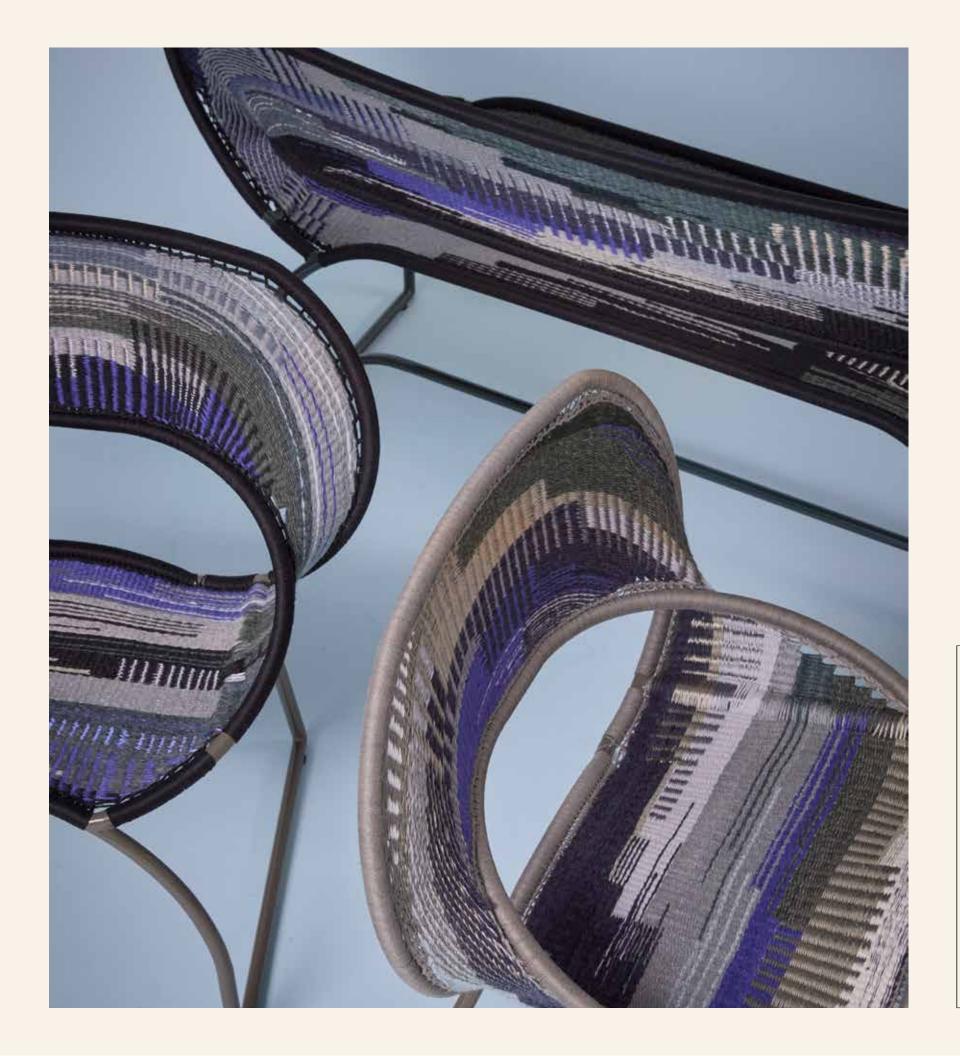

BETIL@BETIL.INFO WWW.BETILDAGDELEN.COM 1205 MANHATTAN AVENUE, #154, BROOKLYN, NY, 11222

PEACOCK SERIES

OFF BY AN INCH INSTALLATION IMAGES 2024

This design embodies continuity, representing a flow without a distinct beginning or end. Through precise planning and manipulation of materials, the weaving itself becomes the main structural element, eliminating the need for traditional frameworks.

PEACOCK SINGLE SEATER/

#### PEACOCK SINGLE SEATER/

32"H X 33"W X 33"D

Steel Frame, Hose, Tubular Foam, Rayon Cording, Cotton Cording, Dedar Fabric

BETIL@BETIL.INFO WWW.BETILDAGDELEN.COM 1205 MANHATTAN AVENUE, #154, BROOKLYN, NY, 11222

Unlike previous woven chairs weaves the space between the shapes rather than within them, highlighting the fluidity of weaving and its natural flow, filling the voids to create a seamless and harmonious design.

### YU CHAIR/

31"H X 28"W X 22"D

Churro Yarn, Bonded Nylon Cording, Linen Warp, Linen Cording, Powder Coated Steel Frame

#### YU BENCH/

32"H X 50"W X 20"D

Churro Yarn, Bonded Nylon Cording, Linen Warp, Linen Cording, Powder Coated Steel Frame