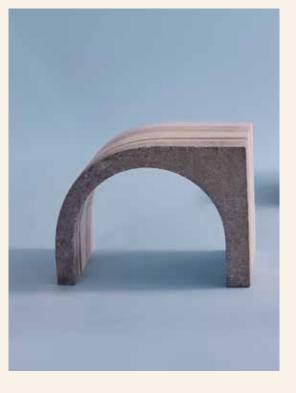

RAMMED EARTH SIDE TABLES

OFF BY AN INCH INSTALLATION IMAGES 2024

Rammed earth tables are made with a building technique that involves compacting a mixture of natural materials and dyes in layers into a formwork. The result is a strong, durable, and environmentally sound material that can be used in exterior spaces.

### SIDE TABLE A/

17.5"H X 24"W X 13"D

Pumicecrete, Portland Cement, Natural Dyes, Lime

BETIL@BETIL.INFO WWW.BETILDAGDELEN.COM 1205 MANHATTAN AVENUE, #154, BROOKLYN, NY, 11222

WOVEN SERIES

OFF BY AN INCH INSTALLATION IMAGES 2024