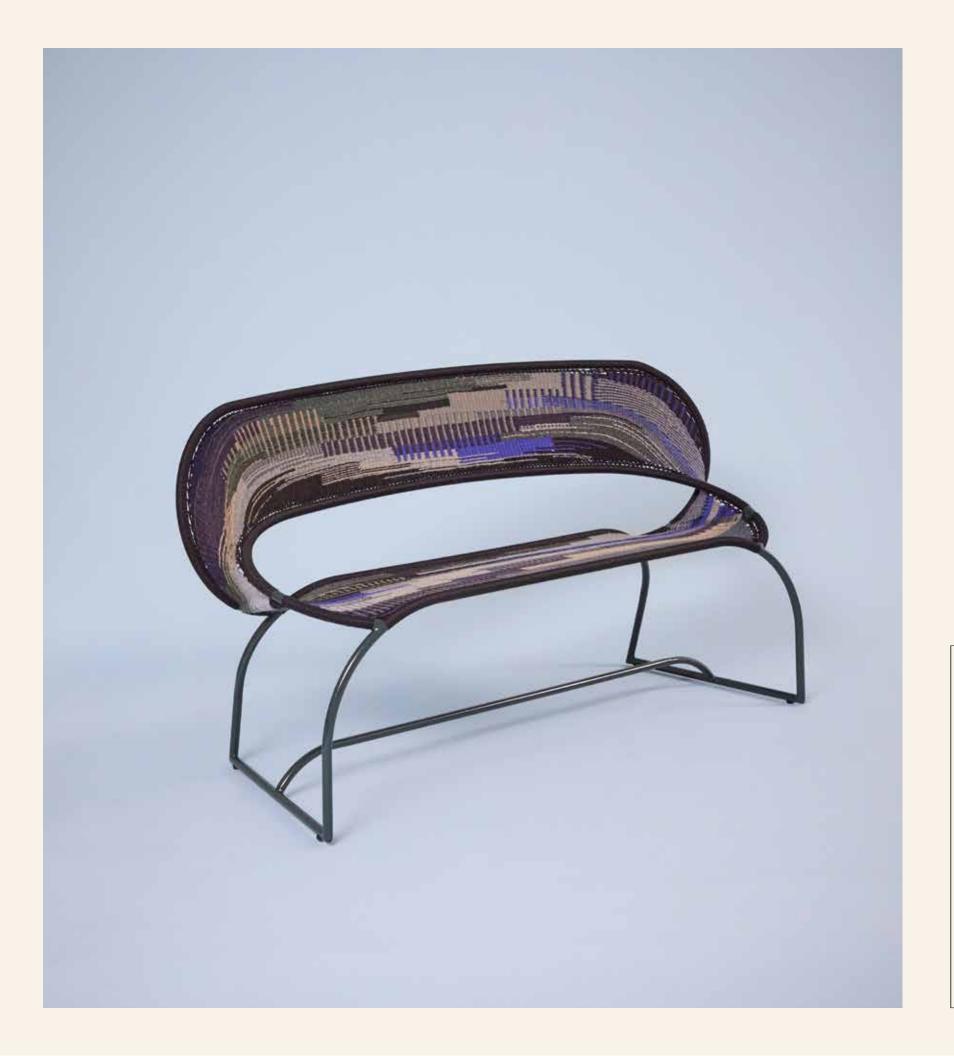

Unlike previous woven chairs weaves the space between the shapes rather than within them, highlighting the fluidity of weaving and its natural flow, filling the voids to create a seamless and harmonious design.

#### YU BENCH/

32"H X 50"W X 20"D

Churro Yarn, Bonded Nylon Cording, Linen Warp, Linen Cording, Powder Coated Steel Frame