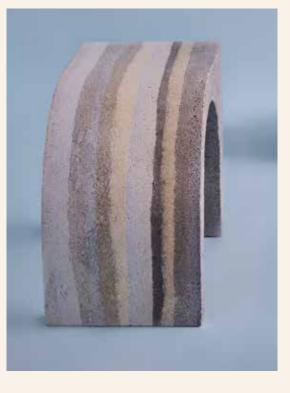

RAMMED EARTH SIDE TABLES

OFF BY AN INCH INSTALLATION IMAGES 2024

Rammed earth tables are made with a building technique that involves compacting a mixture of natural materials and dyes in layers into a formwork. The result is a strong, durable, and environmentally sound material that can be used in exterior spaces.

### SIDE TABLE A/

17.5"H X 24"W X 13"D

Pumicecrete, Portland Cement, Natural Dyes, Lime

BETIL@BETIL.INFO WWW.BETILDAGDELEN.COM 1205 MANHATTAN AVENUE, #154, BROOKLYN, NY, 11222

WOVEN SERIES

OFF BY AN INCH INSTALLATION IMAGES 2024