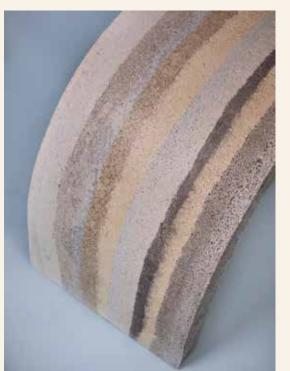

RAMMED EARTH SIDE TABLES

OFF BY AN INCH INSTALLATION IMAGES 2024

Rammed earth tables are made with a building technique that involves compacting a mixture of natural materials and dyes in layers into a formwork. The result is a strong, durable, and environmentally sound material that can be used in exterior spaces.

### SIDE TABLE A/

17.5"H X 24"W X 13"D

Pumicecrete, Portland Cement, Natural Dyes, Lime

BETIL@BETIL.INFO WWW.BETILDAGDELEN.COM 1205 MANHATTAN AVENUE, #154, BROOKLYN, NY, 11222

WOVEN SERIES

OFF BY AN INCH INSTALLATION IMAGES 2024