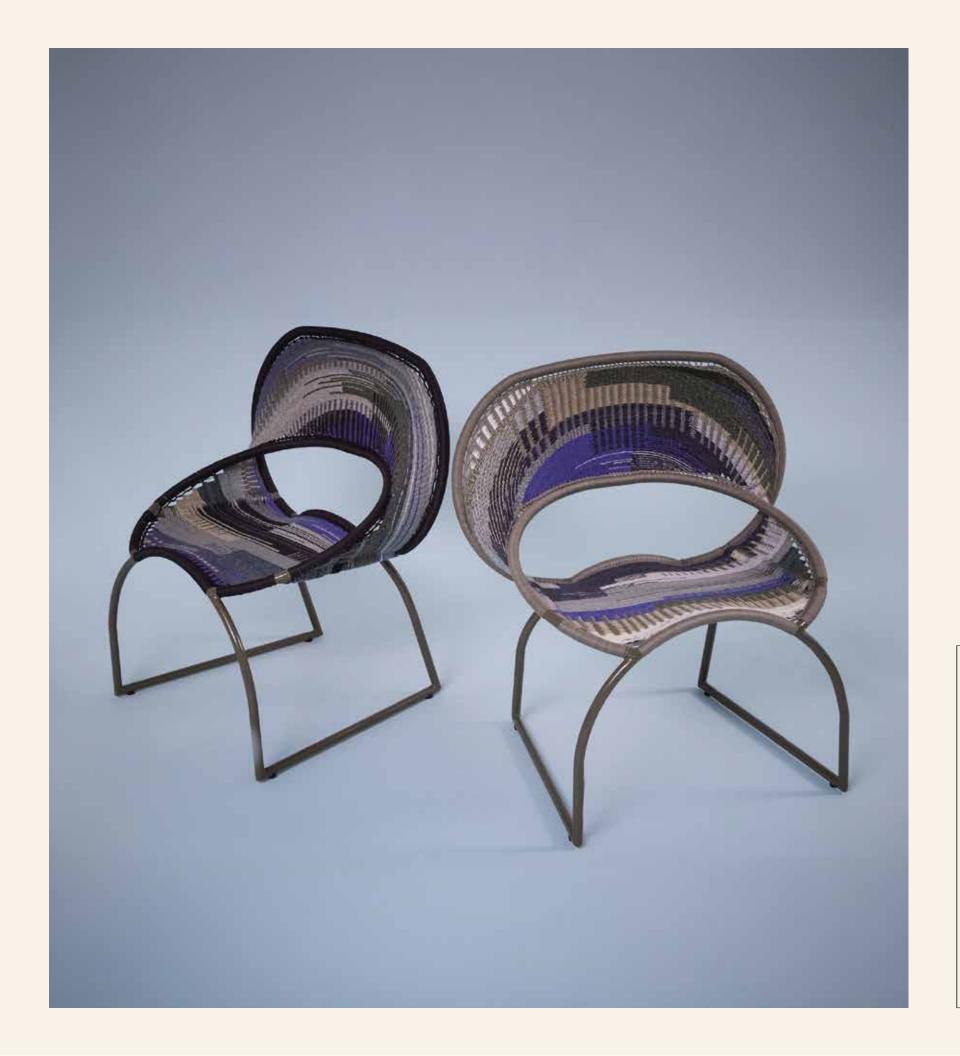

Unlike previous woven chairs weaves the space between the shapes rather than within them, highlighting the fluidity of weaving and its natural flow, filling the voids to create a seamless and harmonious design.

### YU CHAIR/

31"H X 28"W X 22"D

Churro Yarn, Bonded Nylon Cording, Linen Warp, Linen Cording, Powder Coated Steel Frame