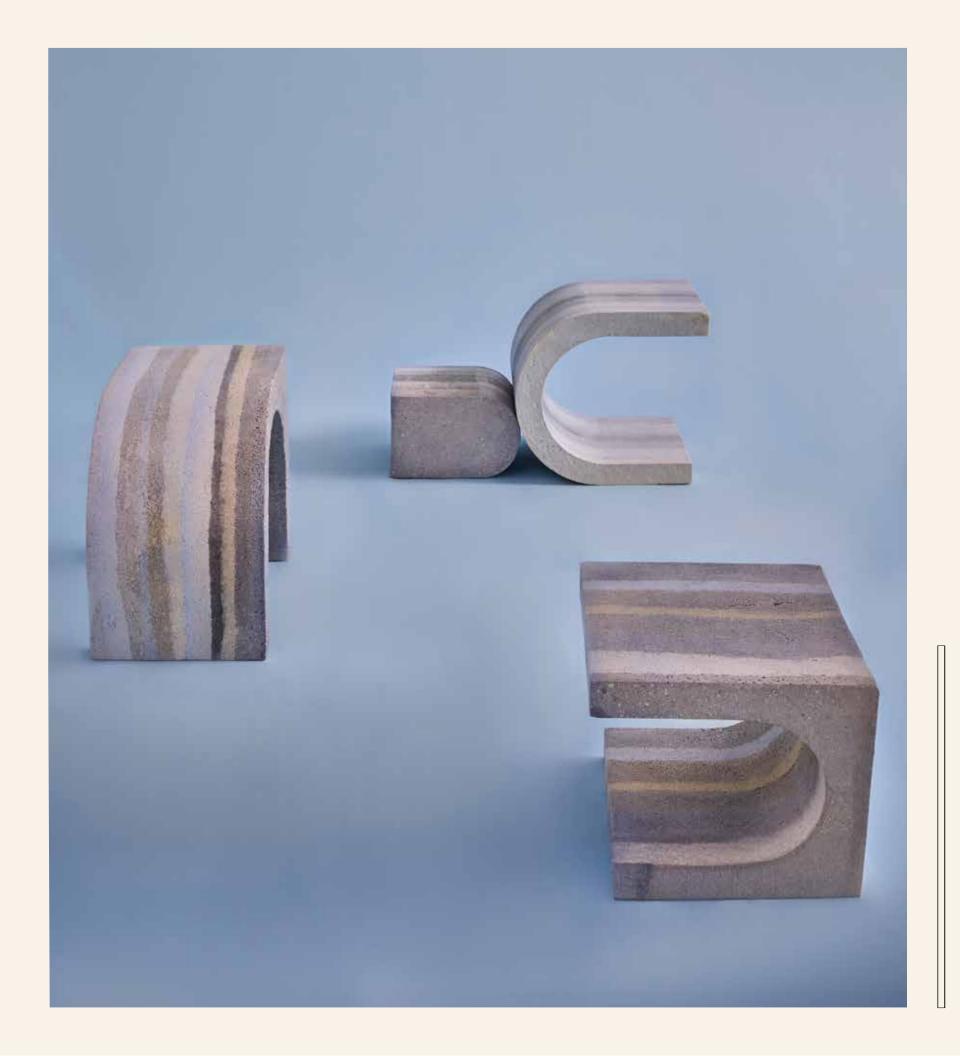

RAMMED EARTH SIDE TABLES

OFF BY AN INCH INSTALLATION IMAGES 2024

Rammed earth tables are made with a building technique that involves compacting a mixture of natural materials and dyes in layers into a formwork. The result is a strong, durable, and environmentally sound material that can be used in exterior spaces.

### SIDE TABLE A/

17.5"H X 24"W X 13"D

Pumicecrete, Portland Cement, Natural Dyes, Lime

BETIL@BETIL.INFO WWW.BETILDAGDELEN.COM 1205 MANHATTAN AVENUE, #154, BROOKLYN, NY, 11222

WOVEN SERIES

OFF BY AN INCH INSTALLATION IMAGES 2024