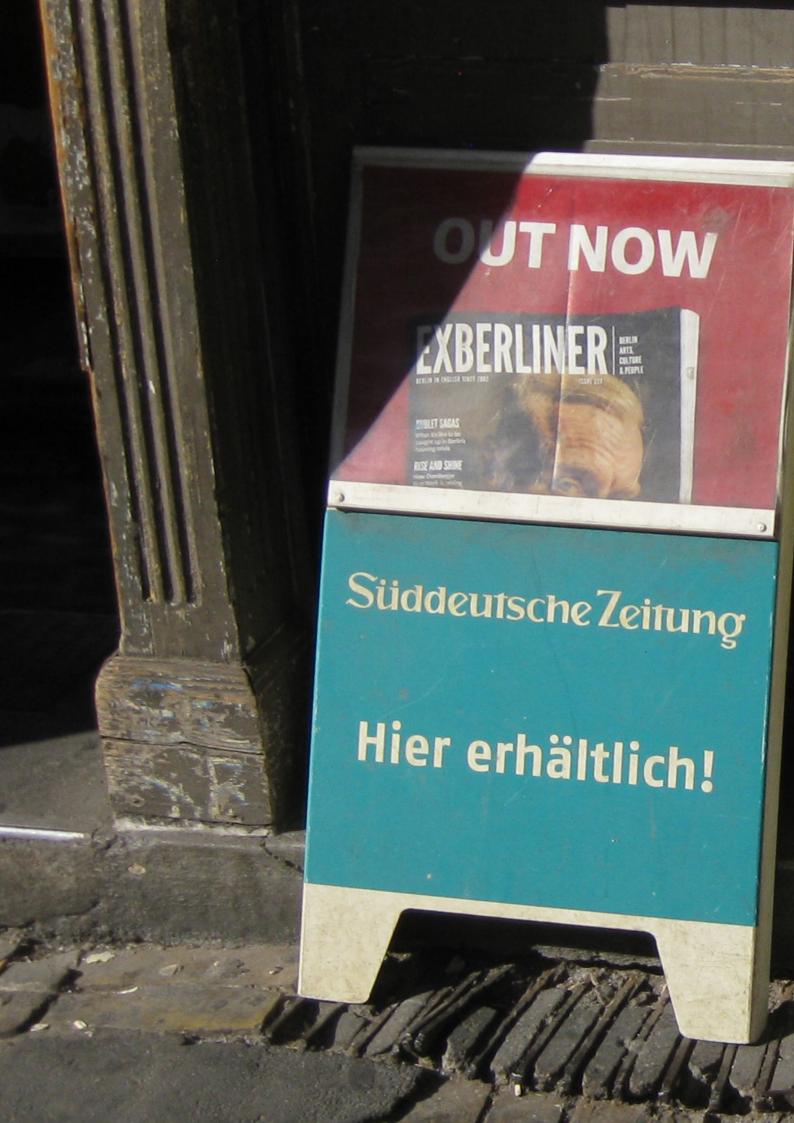

### ABOUT: PSYCHOGEOGRAPHIE — NEUE TYPOGRAPHIE

Psychogeographie — Neue Typographie is an image series showcasing various pieces of type found in Berlin, comprising typical metropolitan structures such as Signage, Transport, Building Materials, Posters etc.

### NOTES ON CONTEXT:

I find typography is always more apparent in places where it doesn't make sense to us. Our day-to-day lives are filled with communicative design on signage, transport, packaging, adverts, amongst the swathe of other branded structures found in most modern metropolitan landscapes. Our accommodation of design as well as the quantity of which it exists in the modern world, to which we have become accustomed, means over time it loses its attraction and loses our attention. We often see through the design choices in which information is displayed to us, through its colours, its form, its material and its type, it becomes almost transparent, seamless within its environment. We digest these aspects subconsciously, with little attention to the finer details of how the information has been specifically laid out for us, whether it be on a music event poster, a shopfront or a street sign. Within our daily lives, we become used to navigating the same landscapes, seeing the same signs, the same shops, the same adverts and much of this repetitive visual noise blends together into a forgetful haze of information.

This experience can be exaggerated in environments outside the country you live in, due to the variations in architecture, culture and lifestyle. It is in these 'foreign' landscapes that finer urban details such as typography are more readily noticed, caused by the unfamiliarity of language we either don't understand or are not used to seeing. When we see words in a language different to our usual expectation their physical form becomes far more apparent, some languages may share familiarity through their origin and alphabet, but when the arrangement of these letters and words do not make sense to us, we are forced to look at the words as individual structures consisting of basic shapes and lines.