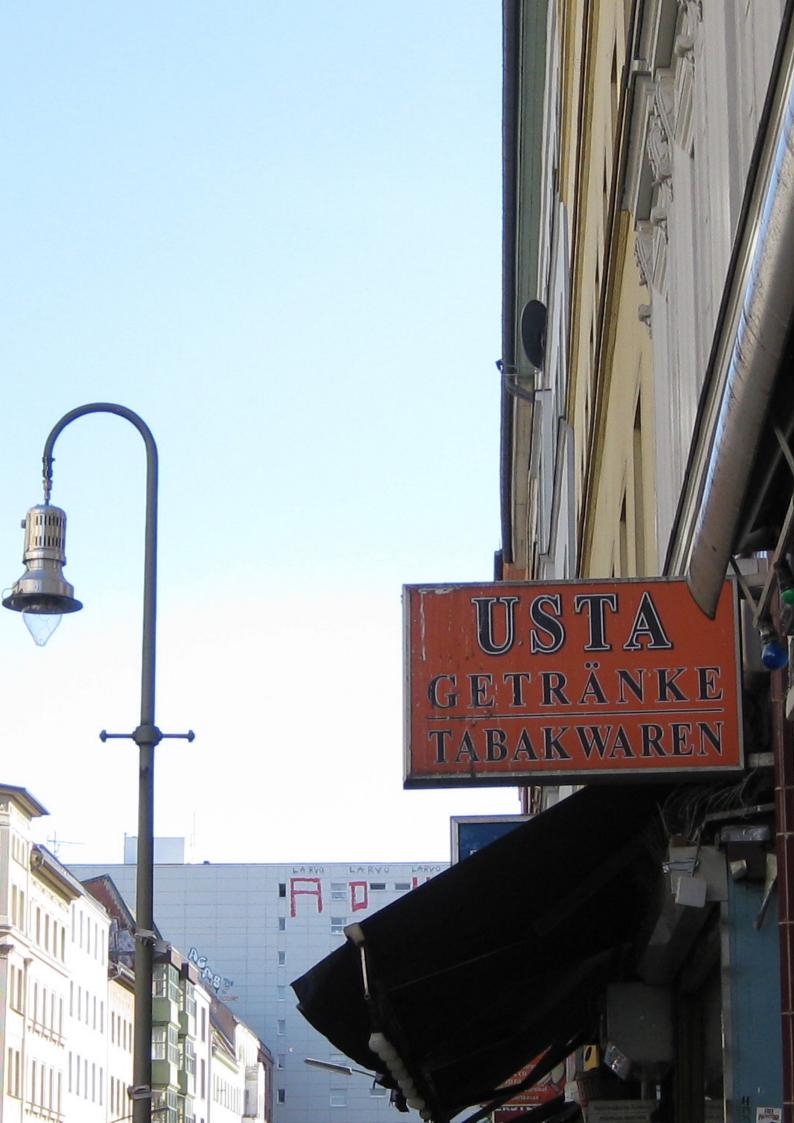

### BEI ABHOLUNG

Prime Burger Pizza<sup>a2,g,i,l,2,12,14,18,19</sup>: aromatischer Tomatenketchup als Basis, saftig g frische Tomaten, getoppt mit Romanasalat und cremiger Mayonnaise. Serviervorsc In allen teilnehmenden Domino's Stores. Bei Lieferung gilt der Mindestbestellwert der Box gegen Aufpreis. ALLERGENE und Zusatzstoffe: <sup>a2</sup>enthält Weizen, enthält G <sup>2</sup>mit Konservierungsstoffen it Backtriebmittel · <sup>14</sup>Verdickungsmittel · <sup>18</sup>mit Säi