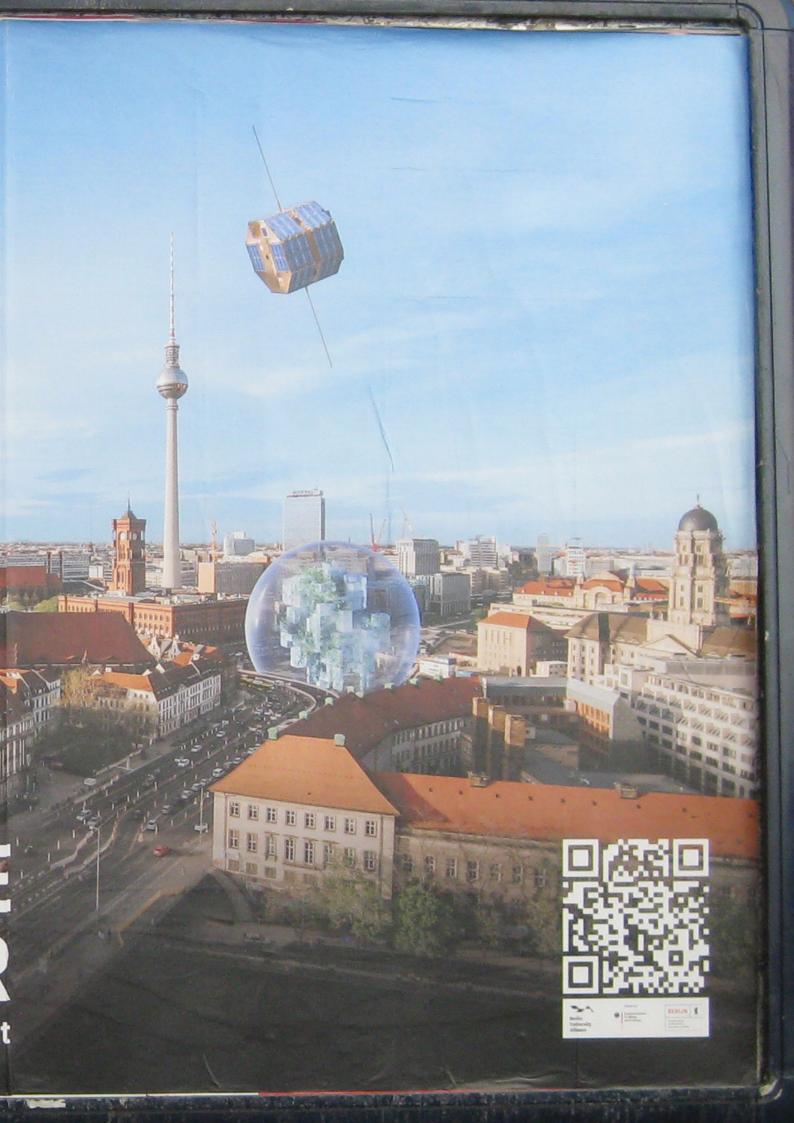

This experience can be exaggerated in environments outside the country you live in, due to the variations in architecture, culture and lifestyle. It is in these 'foreign' landscapes that finer urban details such as typography are more readily noticed, caused by the unfamiliarity of language we either don't understand or are not used to seeing. When we see words in a language different to our usual expectation their physical form becomes far more apparent, some languages may share familiarity through their origin and alphabet, but when the arrangement of these letters and words do not make sense to us, we are forced to look at the words as individual structures consisting of basic shapes and lines.

### NOTES ON PROCESS:

The process was relatively simple, this was important as it meant the experience felt as natural as possible, there was little to no forward planning, outside of what time I would aim to start the dérive. It started at an apartment in the Samariter Quarter (Friedrichshain), carrying only a compact digital camera and my phone (in case of emergencies). From this point I would begin freely choosing which way I wanted to go from there, with no time limit or directions set. I had been in Berlin two days at the point of conducting the dérive, so there would be some places I slightly recognised, but I accepted that this couldn't be helped.

The main goal was just to explore Berlin, I tried to go in with as few preconceived outcomes as possible, and allow the journey to take its course naturally. The only fixed idea in mind was to photograph any type-containing things that I liked during the dérive, with no constraint on type of object or an amount of images I would like to end up with. The floowing details a brief summary of the experience after completing it.

'After leaving the apartment at the start of the dérive I ended up doing a few circles of blocks in the area I started in, before dead-ends pushed me out onto the main roads going into central Berlin. I began following the U-Bahn route down from Frankfurter Tor to Weberwiese which ran only about 10m below where I was walking at street level. I then worked my way down towards the East Side Gallery, skirting around Berghain before doing a loop back on myself and headed towards, and across, the Spree via Schillingbrücke. Once across I walked down past Baumhaus an der Mauer, Mariannenplatz and Engelbecken Park. From here I can't remember exacty where I walked but I ended up at a Netto Supermarket (Bergmannstraße 5, 10965 Berlin, Germany). The dérive came to an end around this time, after walking slightly further down this street, this left me with around 100 images, which wasn't planned, but was enough to sift through and find some of the best ones.'