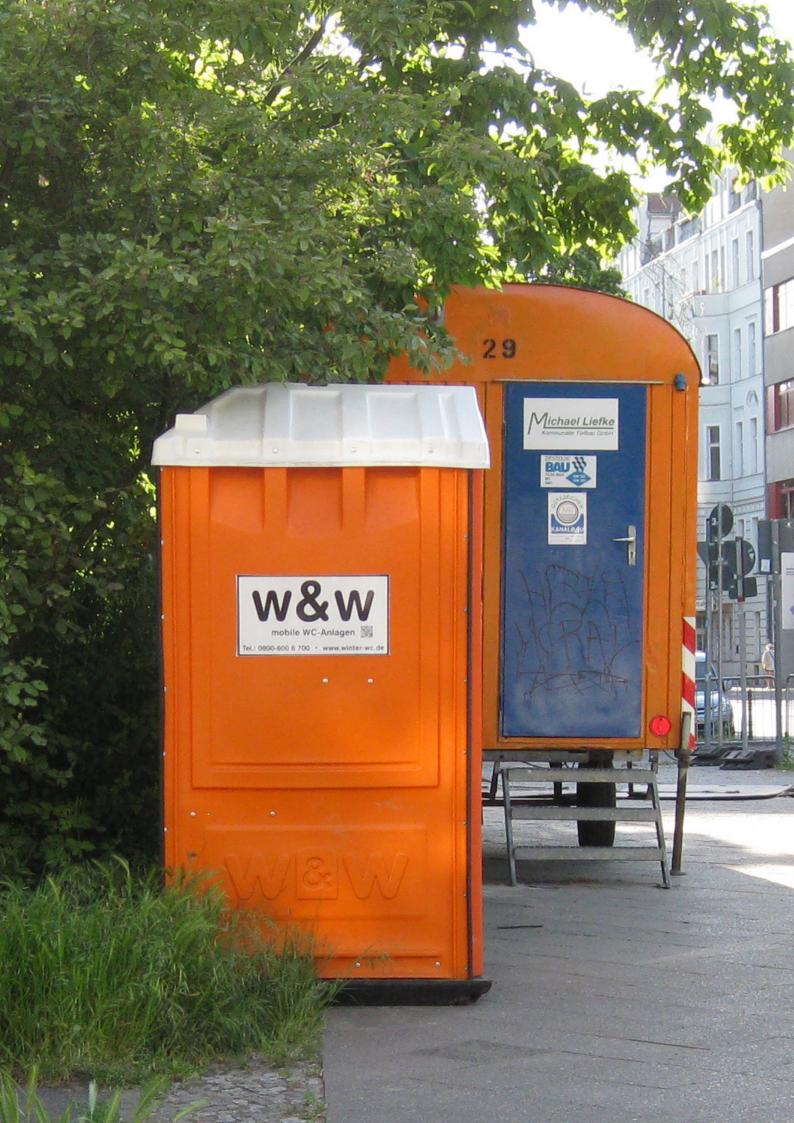

uf einer CoffeeB Maschine erhalten Sie 4 Packungen Coffee Balls gratia. Beispielsweise: Lungo 4x 3,49€ UVP ≥ 13,50€.



Montag, 13.05.24 - Samstag, 18.05.24

### GRILLGENUSS FÜR WENIG







Aktion pro 100 g 0.99



Aldlon

# AB 69 AE

### BEI ABHOLUNG

Prime Burger Pizza<sup>a2,g,i,l,2,12,14,18,19</sup>: aromatischer Tomatenketchup als Basis, saftig g frische Tomaten, getoppt mit Romanasalat und cremiger Mayonnaise. Serviervorsc In allen teilnehmenden Domino's Stores. Bei Lieferung gilt der Mindestbestellwert der Box gegen Aufpreis. ALLERGENE und Zusatzstoffe: <sup>a2</sup>enthält Weizen, enthält G <sup>2</sup>mit Konservierungsstoffen it Backtriebmittel · <sup>14</sup>Verdickungsmittel · <sup>18</sup>mit Säi







## Gym

G H

### itschiner Str. aus D

OG

# GEBRAUG



## HIE-ERSE







Conducted: 15/05/2024 Berlin, Germany

Created by: Samuel Davey

Photography by: Samuel Davey

Canon Digital IXUS 85 IS

Design by:
project---one
www.project---one.com

Dimensions: 297mm x 210mm

208 pages 100 colour images

Paper: Uncoated 350gsm Uncoated 120gsm

Type: Helvetica Neue Courier

Printed in England
All rights reserved.

#### project----one.com



NAVIGATING TYPOGRAPHY IN A FOREIGN METROPOLITAN LANDSCAPE.