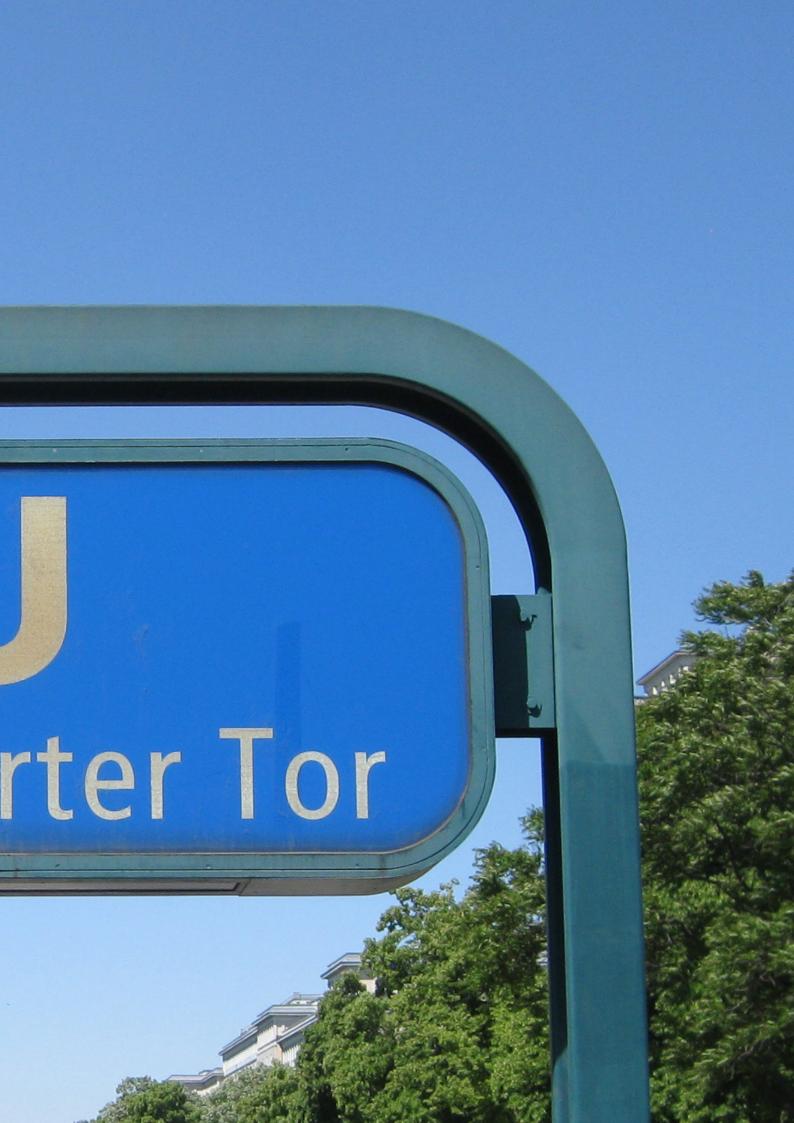

'After leaving the apartment at the start of the dérive I ended up doing a few circles of blocks in the area I started in, before dead-ends pushed me out onto the main roads going into central Berlin. I began following the U-Bahn route down from Frankfurter Tor to Weberwiese which ran only about 10m below where I was walking at street level. I then worked my way down towards the East Side Gallery, skirting around Berghain before doing a loop back on myself and headed towards, and across, the Spree via Schillingbrücke. Once across I walked down past Baumhaus an der Mauer, Mariannenplatz and Engelbecken Park. From here I can't remember exacty where I walked but I ended up at a Netto Supermarket (Bergmannstraße 5, 10965 Berlin, Germany). The dérive came to an end around this time, after walking slightly further down this street, this left me with around 100 images, which wasn't planned, but was enough to sift through and find some of the best ones.'