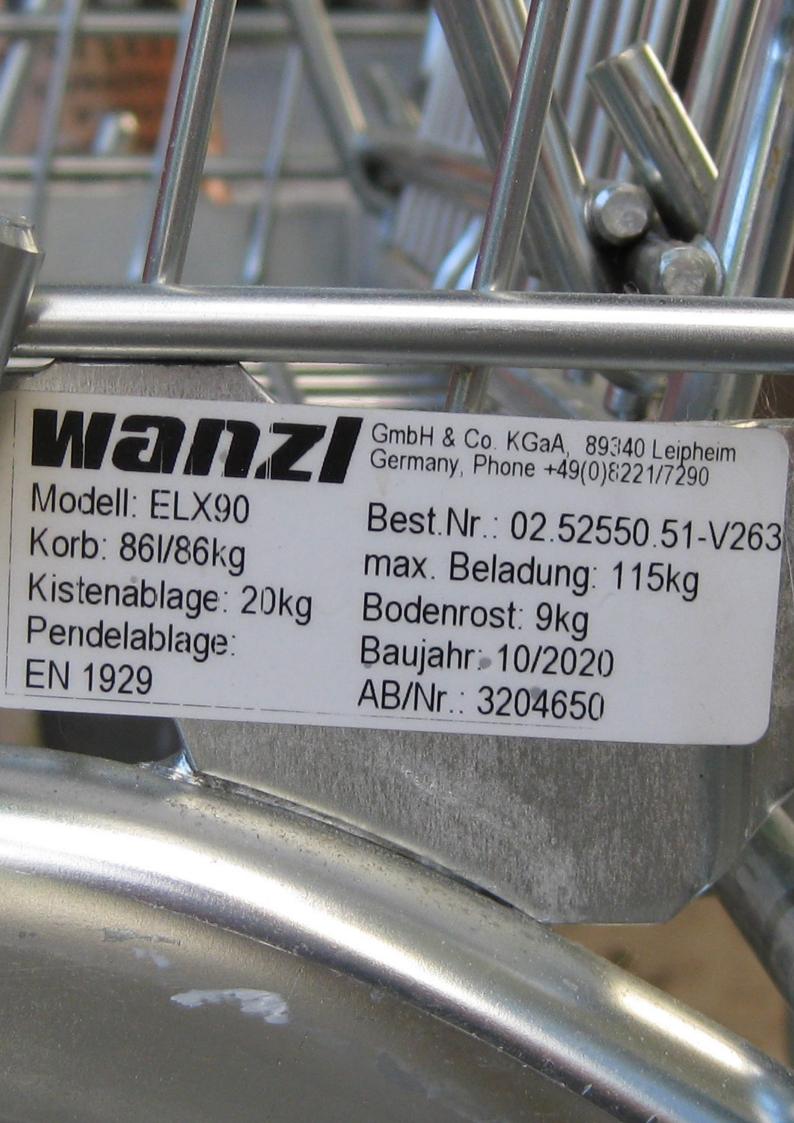

### PSYCHOGEOGRAPHIE – NEUE TYPOGRAPHIE

Einsp

Einspe Q=1600 l/m

## eisung

isewerte nin P= 6,8bar