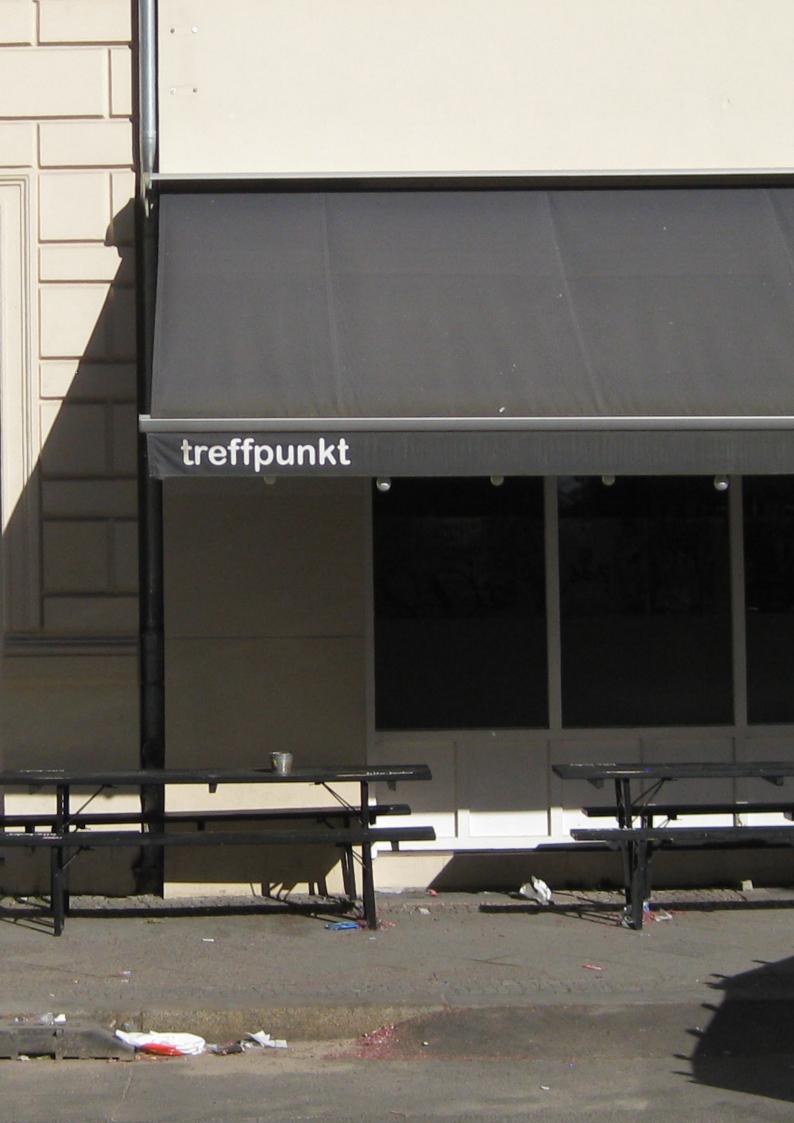

### BEI ABHOLUNG

Prime Burger Pizza<sup>a2,g,i,l,2,12,14,18,19</sup>: aromatischer Tomatenketchup als Basis, saftig g frische Tomaten, getoppt mit Romanasalat und cremiger Mayonnaise. Serviervorsc In allen teilnehmenden Domino's Stores. Bei Lieferung gilt der Mindestbestellwert der Box gegen Aufpreis. ALLERGENE und Zusatzstoffe: <sup>a2</sup>enthält Weizen, enthält G <sup>2</sup>mit Konservierungsstoffen it Backtriebmittel · <sup>14</sup>Verdickungsmittel · <sup>18</sup>mit Säi