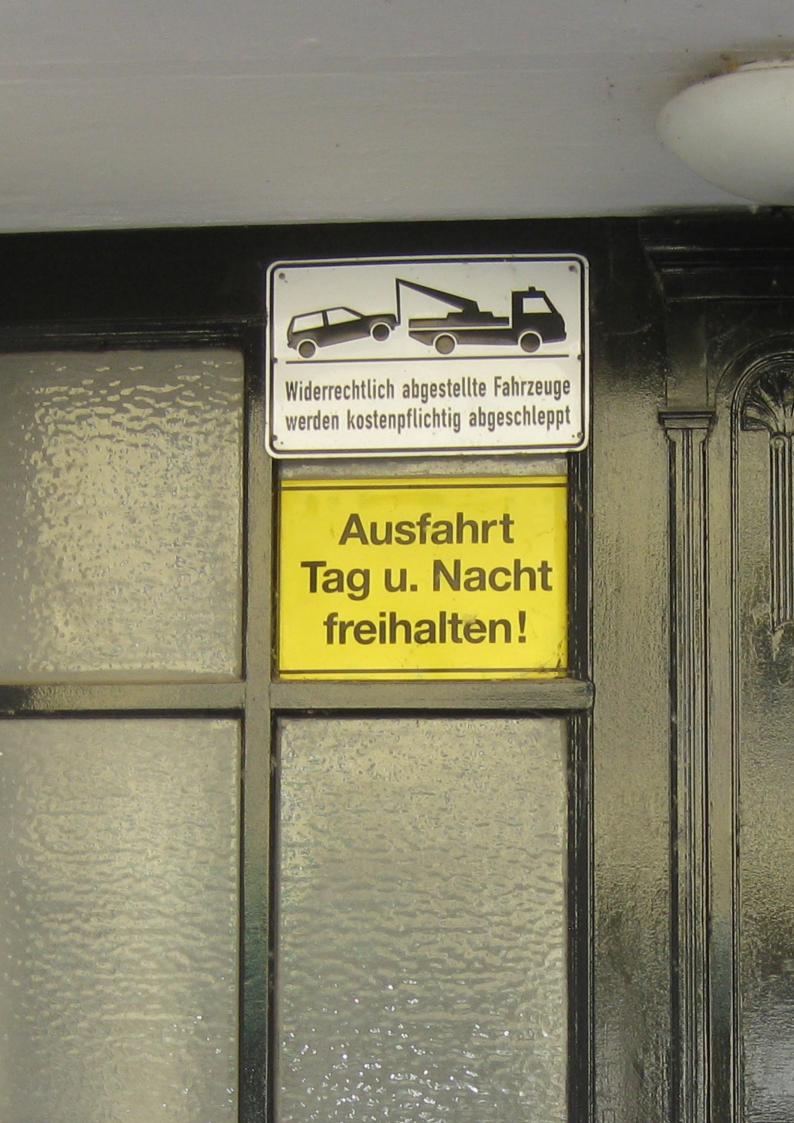

The main goal was just to explore Berlin, I tried to go in with as few preconceived outcomes as possible, and allow the journey to take its course naturally. The only fixed idea in mind was to photograph any type-containing things that I liked during the dérive, with no constraint on type of object or an amount of images I would like to end up with. The floowing details a brief summary of the experience after completing it.