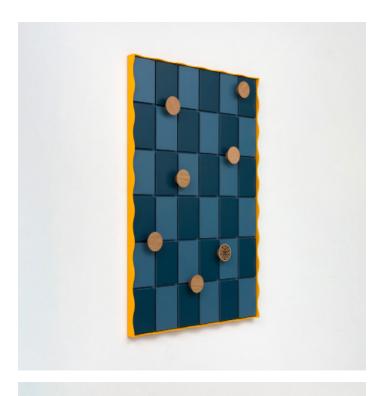

## CHUCK CLOTHES

valchromat, laminate, white oak, powder coated aluminum 45L X 30W X 3.5D in

The Chuck Clothes modular hanging system adds flexible storage to your home. The T-slot track allow pegs to slide and twist-lock anywhere on the board. Made from CNC-routed valchromat and surfaced with two-tone laminate.

Custom dimensions and colors available upon request. All furniture is made to order. Estimated lead time is 6-8 weeks.

Retail \$4600

Shipping Specs 53 x 38 x 8 inches 80lbs

Sara Graham, Sales Manager +1 302 494 0298 3450 Salmon St #303 Philadelphia, PA 19134 www.nicecondo.co sales@nicecondo.co All Rights Reserved Nice Condo LLC 2024