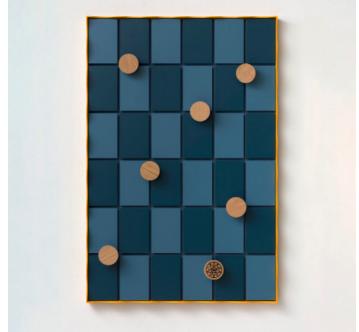

## CHUCK CLOTHES

valchromat, laminate, white oak, powder coated aluminum 45L X 30W X 3.5D in

The Chuck Clothes modular hanging system adds flexible storage to your home. The T-slot track allow pegs to slide and twist-lock anywhere on the board. Made from CNC-routed valchromat and surfaced with two-tone laminate.

Custom dimensions and colors available upon request. All furniture is made to order. Estimated lead time is 6-8 weeks.

Retail \$4600

Shipping Specs 53 x 38 x 8 inches 80lbs

Sara Graham, Sales Manager +1 302 494 0298 3450 Salmon St #303 Philadelphia, PA 19134 www.nicecondo.co sales@nicecondo.co All Rights Reserved Nice Condo LLC 2024