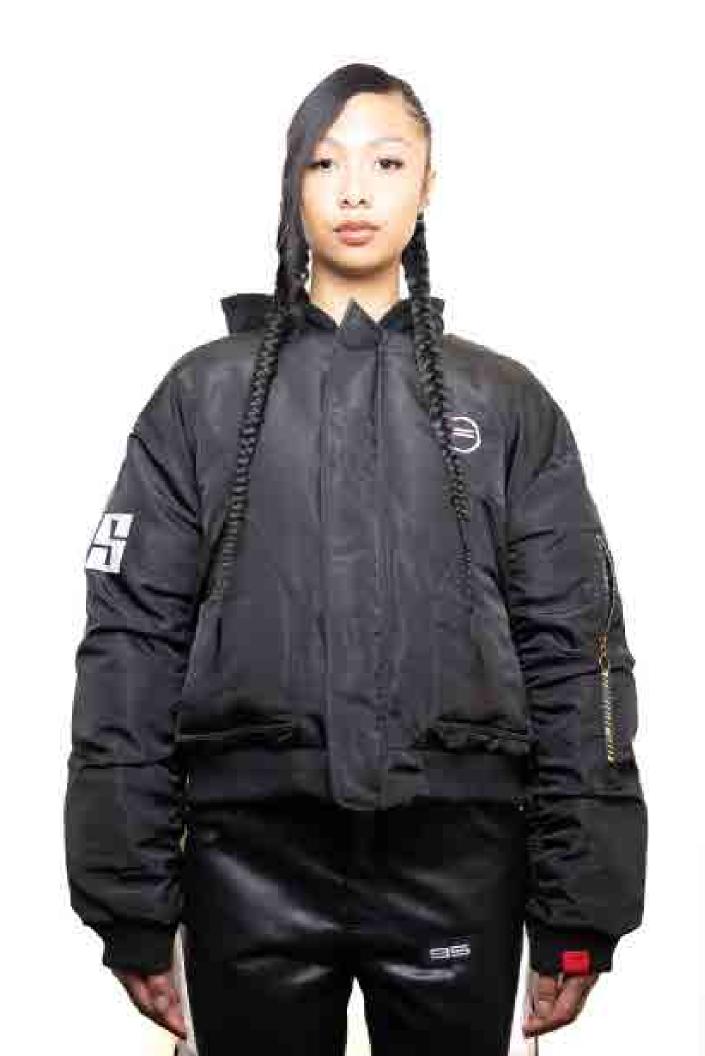

# COLORS:

SIZES:

S-XL

RETRIL:

**\$540** 

WHOLESALE:

**\$270** 

**UALET-RACER BOMBER** 

# RELEASE DATE:

02/24

## DESCRIPTION:

RACER SIDE

#### SPECS:

REUERSIBLE
COTTON/NYLON
QUILT LINED 1000D
CROPPED FIT
DROPPED SHOULDERS
SCREENPRINT/DTG GRFX

## COLORS:

#### SIZES:

S-2XL

## RETRIL:

**\$360** 

#### WHOLESALE:

**\$180** 

**UALET-RACER BOMBER** 

RELEASE DATE: 02/24