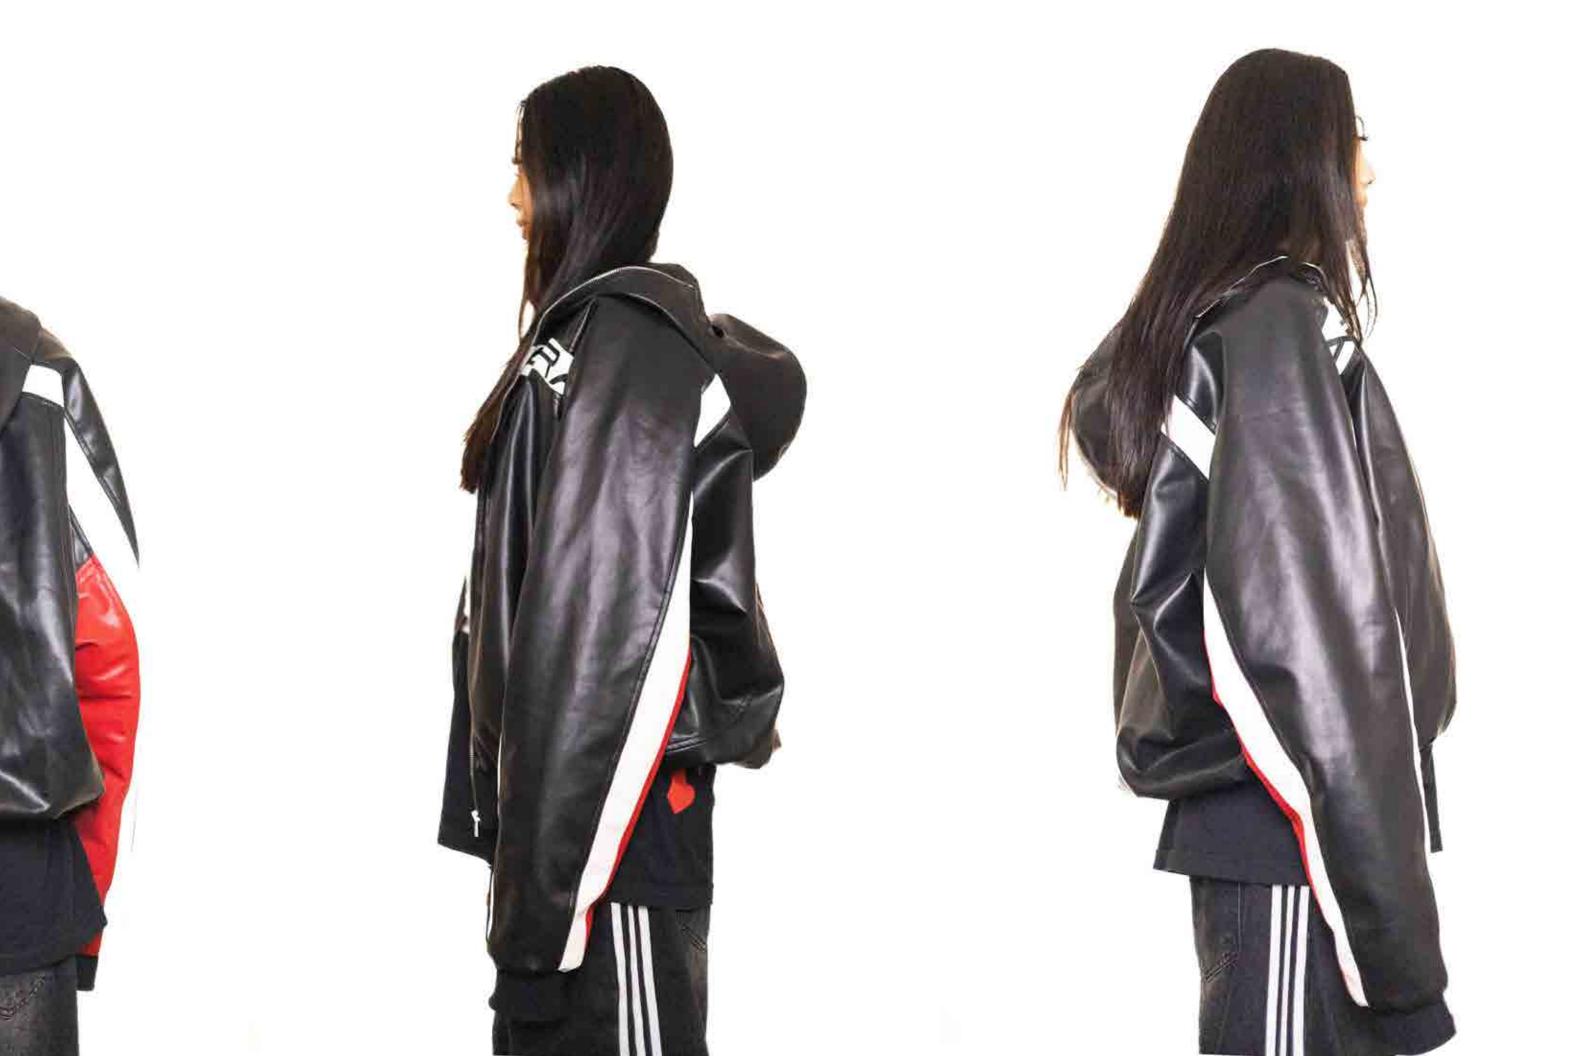

## RELEASE DATE: 12/23

## DESCRIPTION:

LEATHER JACKET

#### SPECS:

100% UEGAN LEATHER QUILT LINED 1000D **OUERSIZED FIT** DROPPED SHOULDERS THREE TONE EMBROIDERED LOGO

## COLORS:

#### SIZES:

XS-3XL

#### RETRIL:

**\$420** 

#### WHOLESALE:

**\$210** 

KOMODO FULL ZIP -OG GREY