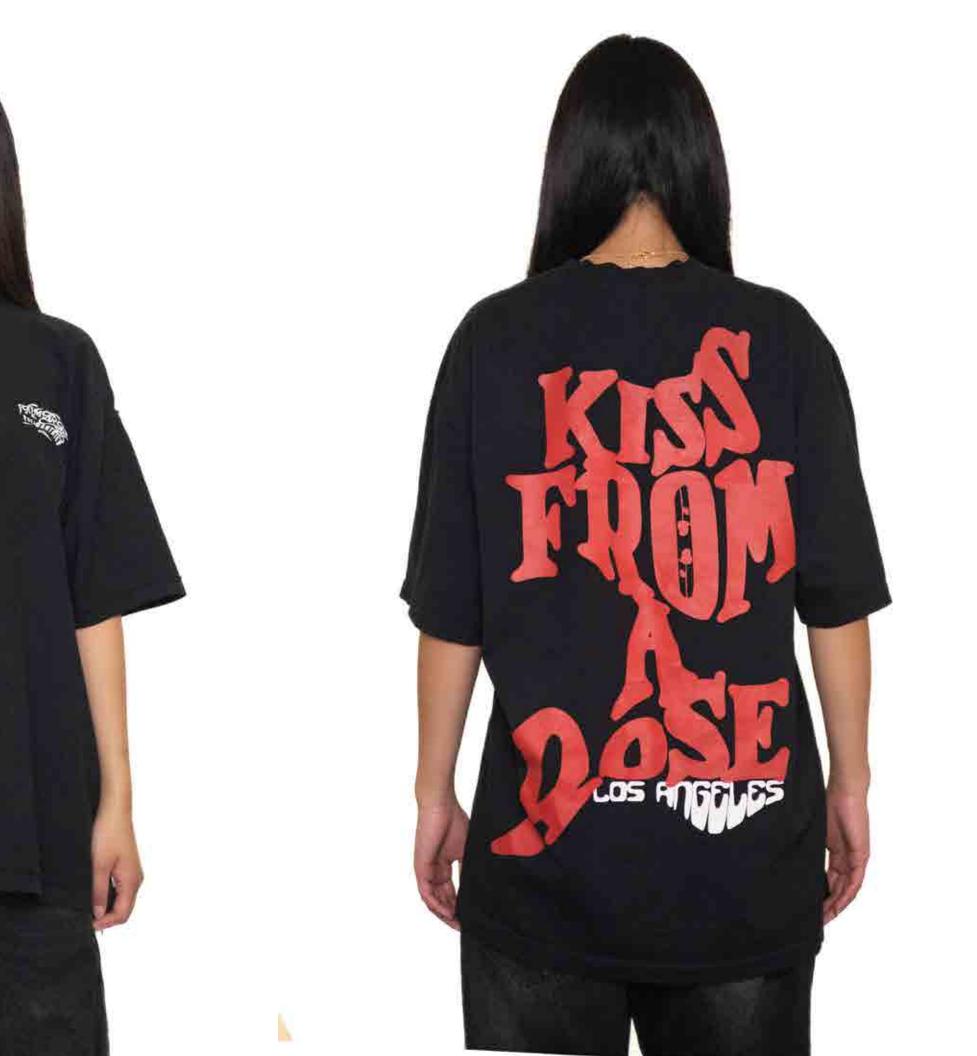

LINE SHEET
DELIVERY DATE:
09/01/24

'95 KISS REVERSIBLE TEE

RELERSE DATE: 12/22

#### DESCRIPTION:

MIDWEIGHT COTTON T SHIRT

#### SPECS:

100% COTTON REVERSIBLE SCREENPRINT EMBROIDERY OUERSIZED FIT

#### COLORS:

SIZES:

S-3XL

RETRIL:

**\$120** 

WHOLESALE:

**\$60** 

**BIERGATEN TEE** 