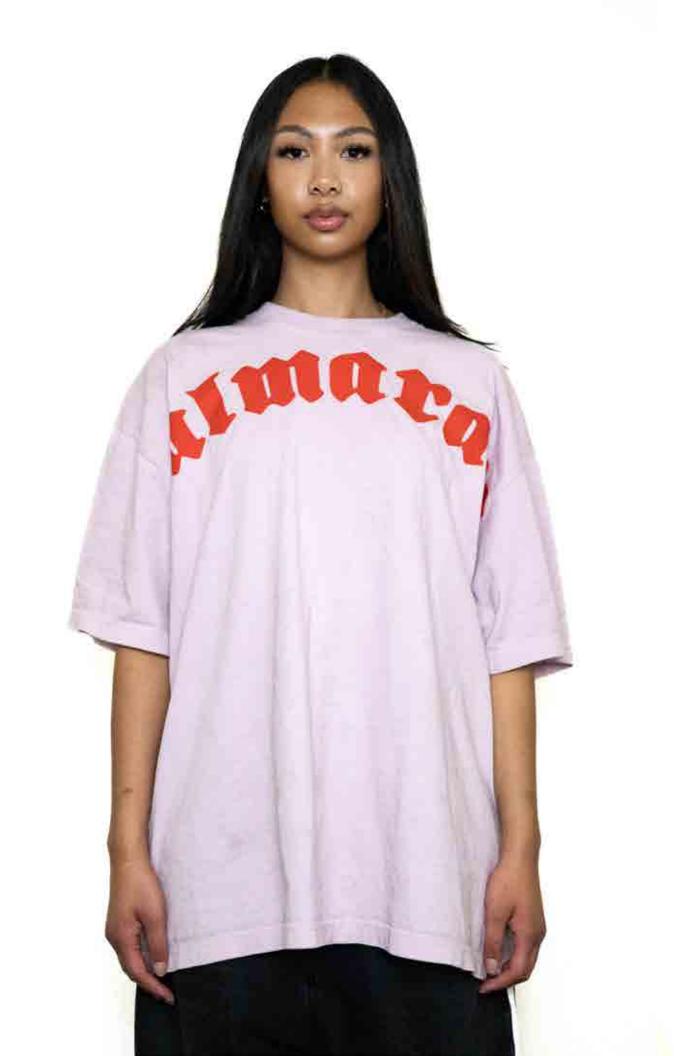

LINE SHEET
DELIVERY DATE:
09/01/24

'95 KISS REVERSIBLE TEE

RELERSE DATE: 12/22

#### DESCRIPTION:

MIDWEIGHT COTTON T SHIRT

#### SPECS:

100% COTTON REVERSIBLE SCREENPRINT EMBROIDERY OUERSIZED FIT

#### COLORS:

SIZES:

S-3XL

RETRIL:

**\$120** 

WHOLESALE:

**\$60** 

**BIERGATEN TEE** 