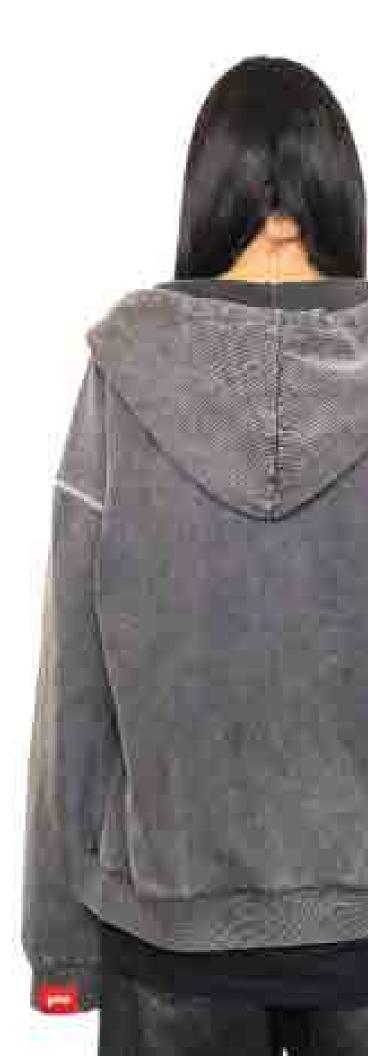

## COLORS:

SIZES:

S-3XL

RETRIL:

**\$120** 

WHOLESALE:

**\$60** 

95 KISS HOODIE

## RELEASE DATE:

03/23

#### DESCRIPTION:

MIDWEIGHT HOODIE

#### SPECS:

100% COTTON
FRENCH TERRY
SCREENPRINT
OUERSIZED FIT/HOOD
FULL ZIP/DROPPED SHOULDER
ACID WASHED

## COLORS:

XS-2XL

#### RETRIL:

**\$240** 

#### WHOLESALE:

**\$120** 

**GOOD SPORT JERSEY** 