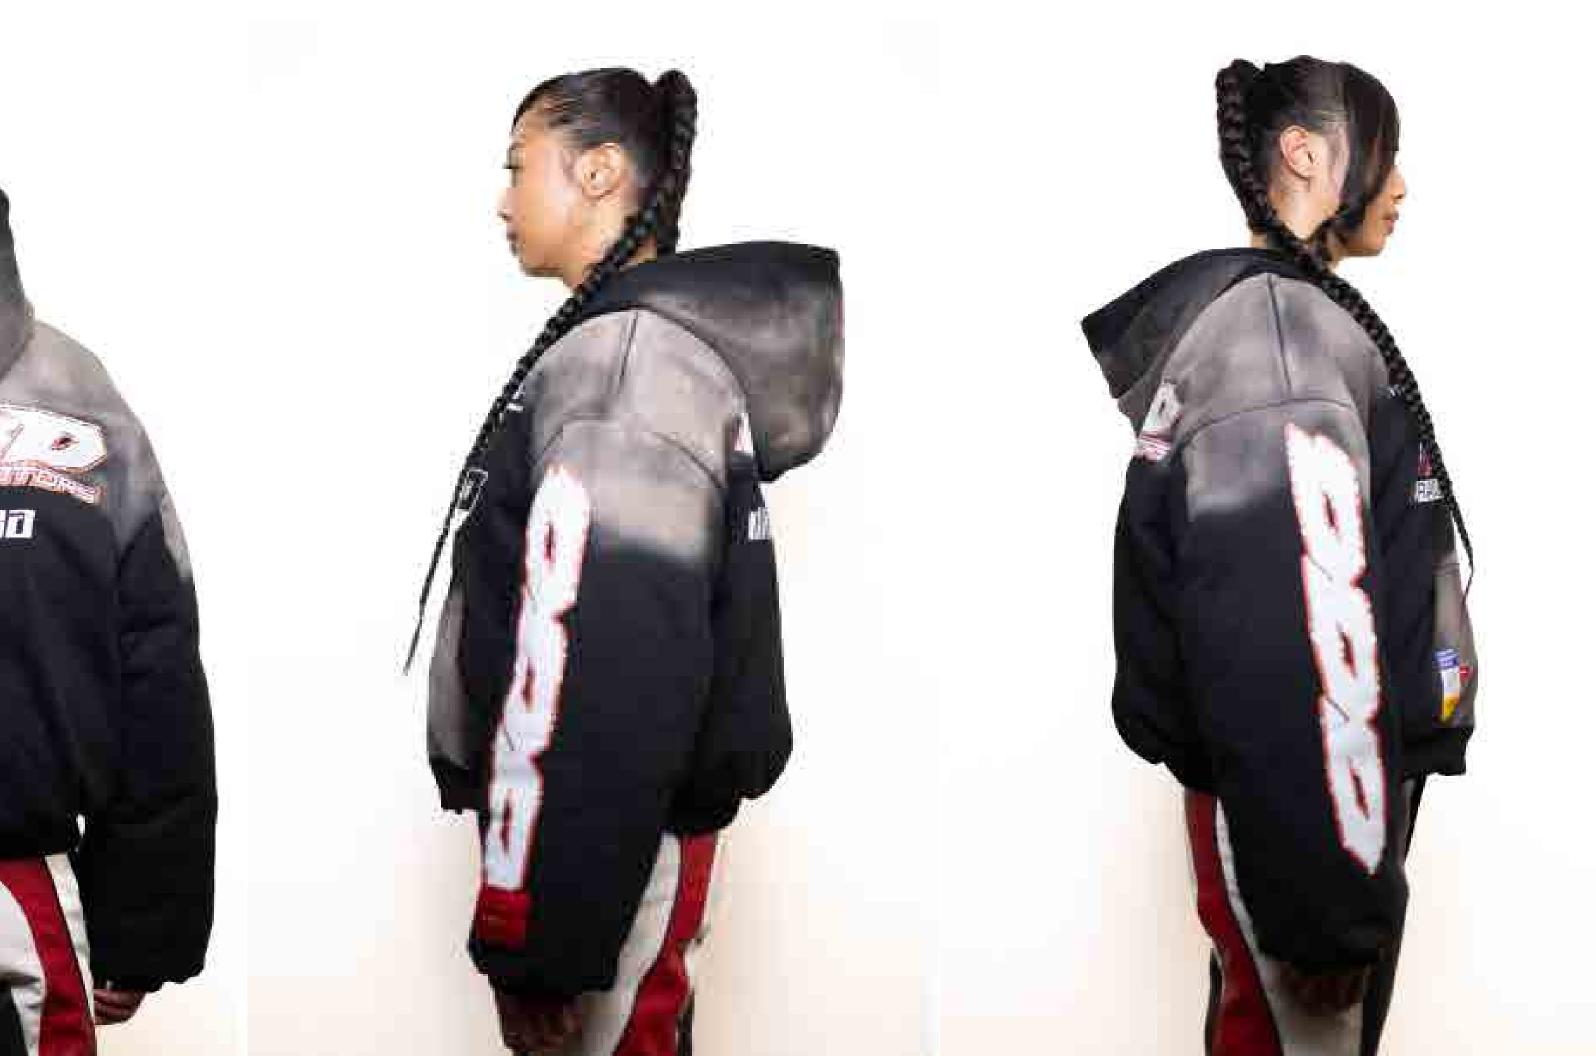

**UALET-RACER BOMBER** 

RELERSE DATE: 02/24

#### DESCRIPTION:

**UALET SIDE** 

SPECS: REVERSIBLE COTTON/NYLON QUILT LINED 1000D **CROPPED FIT** DROPPED SHOULDERS SCREENPRINT/DTG GRFX

COLORS:

S-2XL

RETRIL: #360

WHOLESALE: **\$180** 

**UALET-RACER BOMBER** 