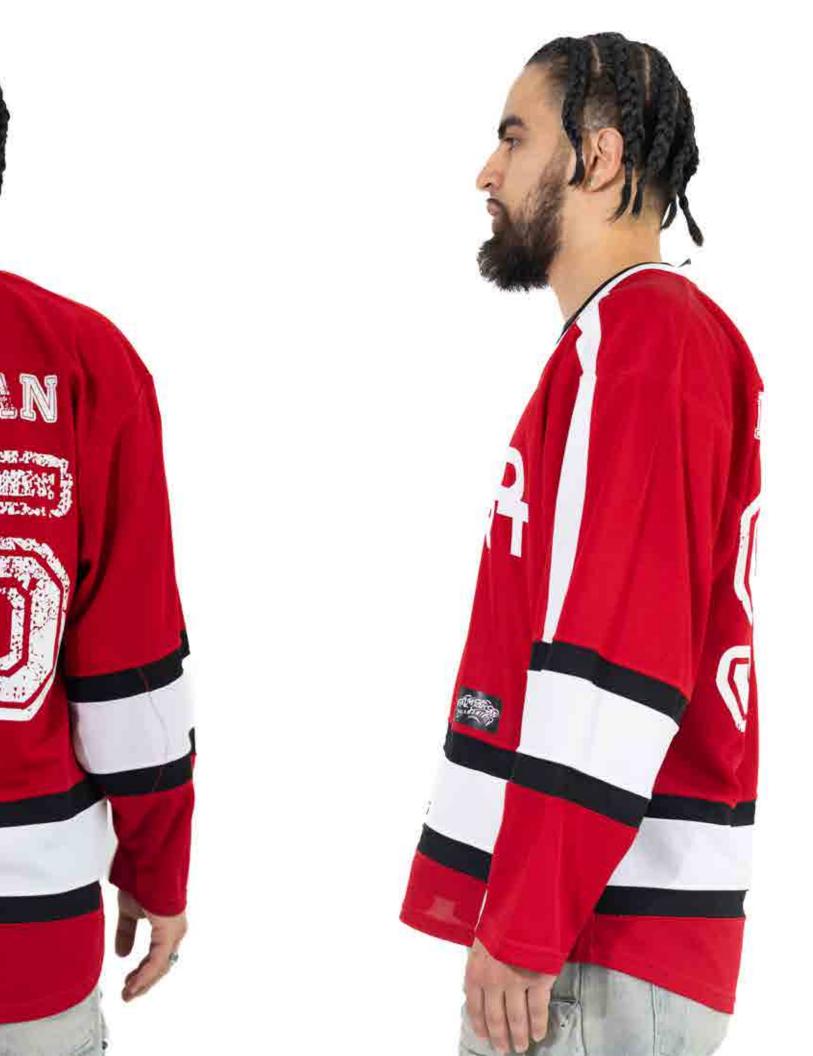

## WHOLESALE:

**\$90** 

N

E PER

**GOOD SPORT JERSEY** 

## RELEASE DATE:

03/23

#### DESCRIPTION:

LIGHTWEIGHT MESH JERSEY

#### SPECS:

MESH JERSEY
SUBLIMATION PRINT
DTG
DISTRESSED PRINT
OUERSIZED FIT
DROPPED SHOULDERS

#### COLORS:

#### SIZES:

S-2XL

#### RETRIL:

**\$180** 

#### WHOLESALE:

**\$90** 

KOMODO HOODIE - OG GREY