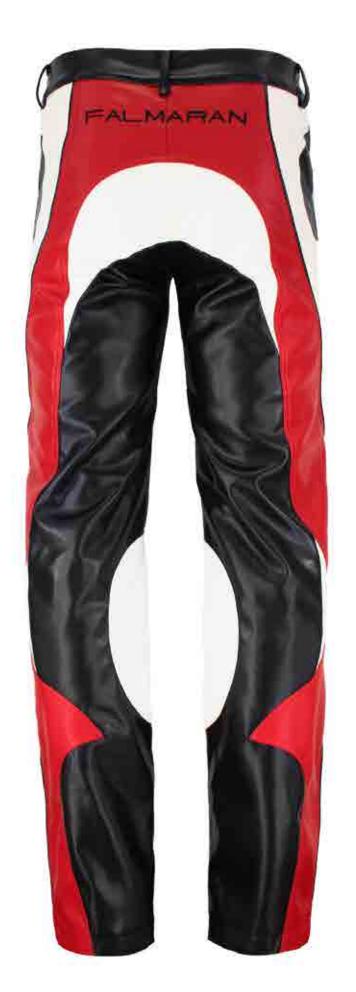

MOTOR PANTS

# 03/01/24

## DESCRIPTION:

TRI COLOR LEATHER PANTS

#### SPECS:

FAUX LEATHER EMBROIDERED LOGO TRI COLOR

## COLORS:

SIZES:

S-2XL

RETRIL:

#360

WHOLESALE:

**\$180** 

INFERNO HEELS