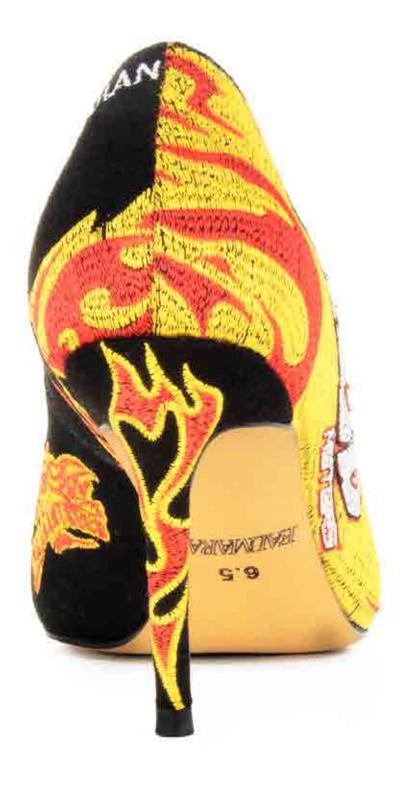

# 03/01/24

## DESCRIPTION:

EMBROIDERED HEELS

## SPECS:

EMBROIDERED FLAME PATTERN