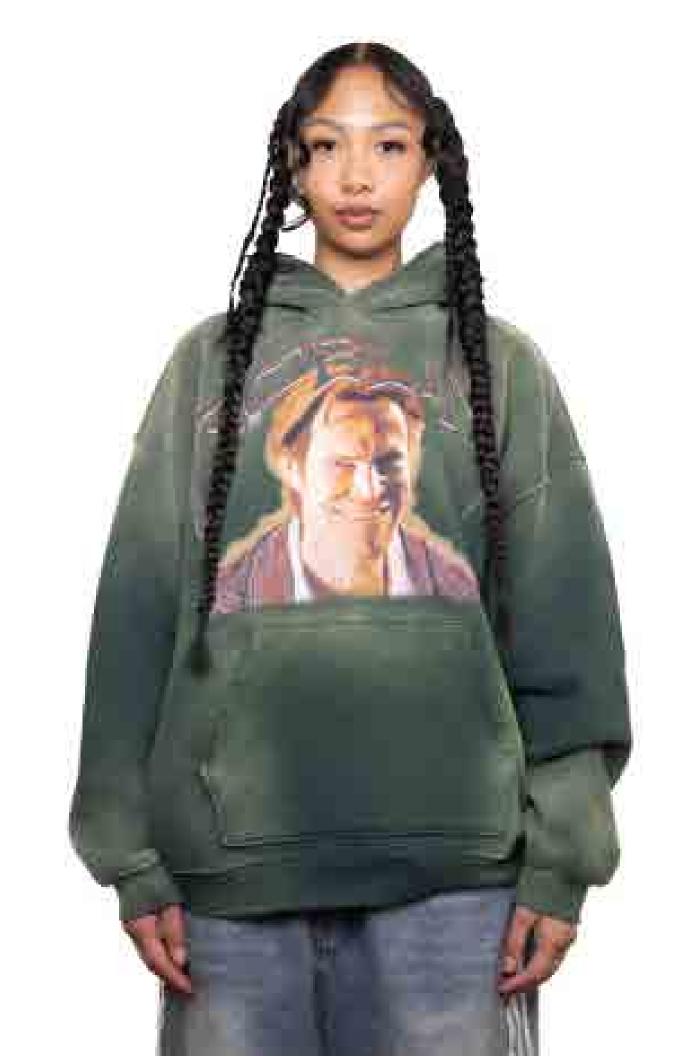

## COLORS:

SIZES:

S-3XL

RETRIL:

**\$120** 

WHOLESALE:

**\$60** 

95 KISS HOODIE

## RELEASE DATE:

03/23

#### DESCRIPTION:

MIDWEIGHT HOODIE

#### SPECS:

100% COTTON
FRENCH TERRY
SCREENPRINT
OUERSIZED FIT/HOOD
FULL ZIP/DROPPED SHOULDER
ACID WASHED

## COLORS:

XS-2XL

#### RETRIL:

**\$240** 

#### WHOLESALE:

**\$120** 

**GOOD SPORT JERSEY** 