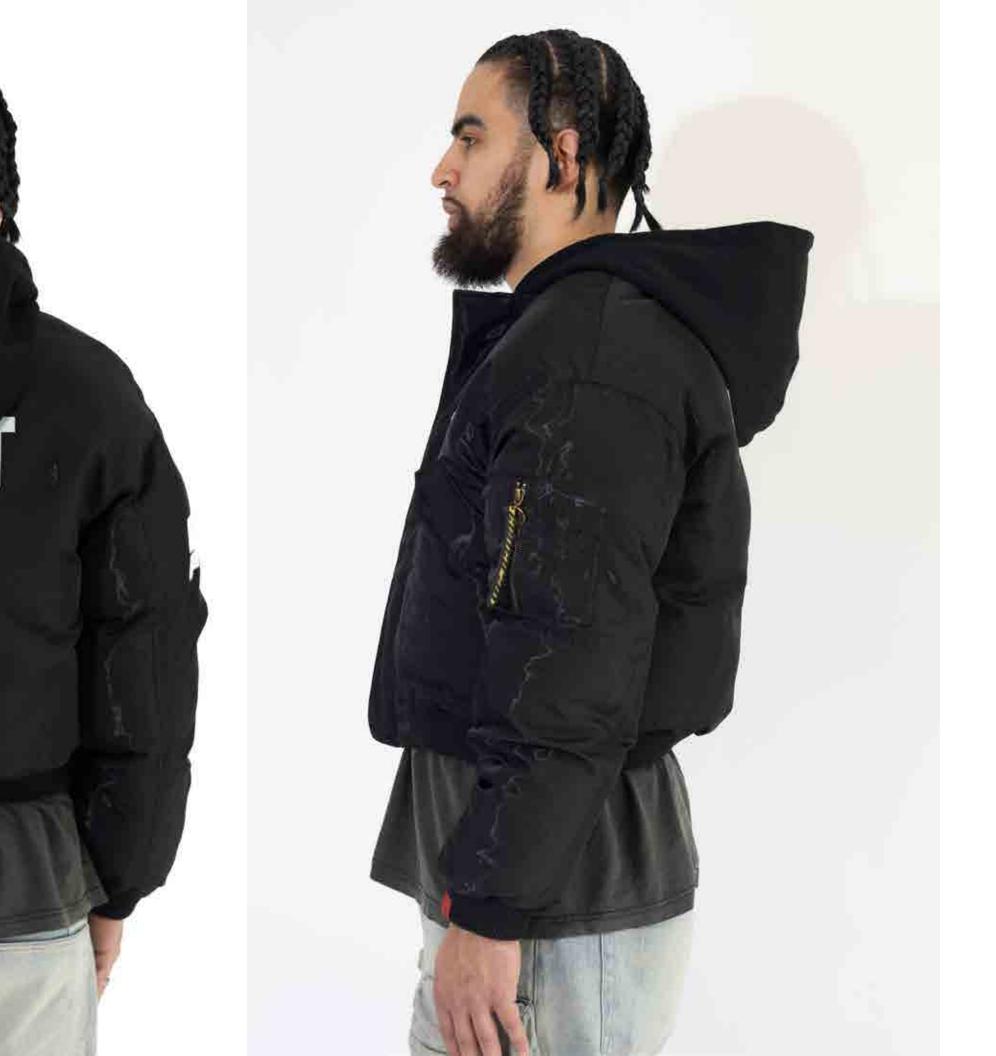

# RELEASE DATE:

02/24

## DESCRIPTION:

RACER SIDE

#### SPECS:

REUERSIBLE
COTTON/NYLON
QUILT LINED 1000D
CROPPED FIT
DROPPED SHOULDERS
SCREENPRINT/DTG GRFX

## COLORS:

#### SIZES:

S-2XL

## RETRIL:

**\$360** 

#### WHOLESALE:

**\$180** 

**UALET-RACER BOMBER** 

RELEASE DATE: 02/24