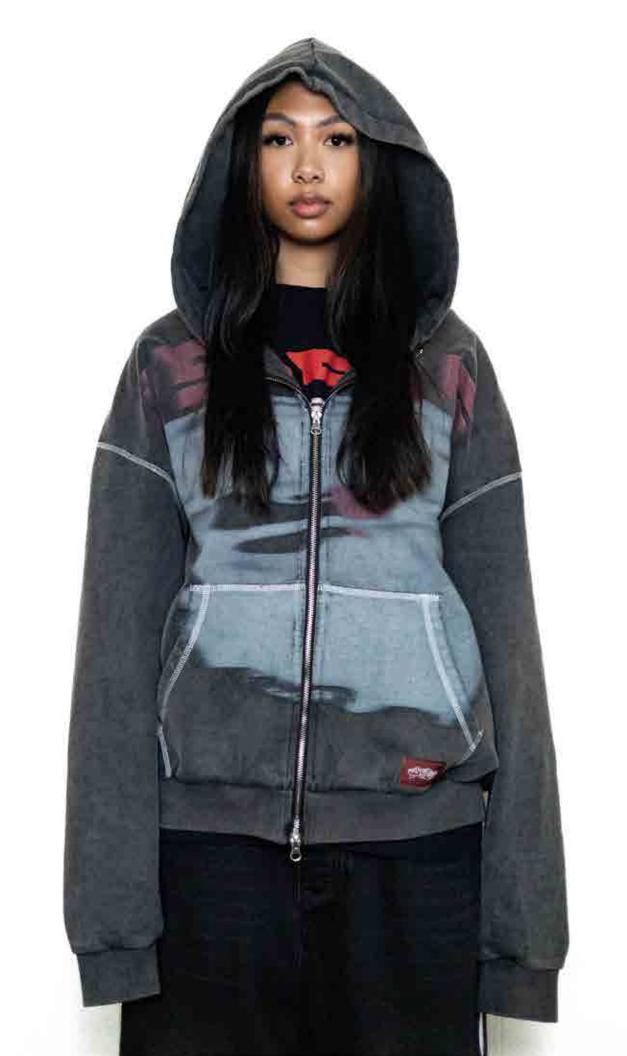

## COLORS:

SIZES:

S-3XL

RETRIL:

**\$120** 

WHOLESALE:

**\$60** 

95 KISS HOODIE

## RELEASE DATE:

03/23

#### DESCRIPTION:

MIDWEIGHT HOODIE

#### SPECS:

100% COTTON
FRENCH TERRY
SCREENPRINT
OUERSIZED FIT/HOOD
FULL ZIP/DROPPED SHOULDER
ACID WASHED

## COLORS:

XS-2XL

#### RETRIL:

**\$240** 

#### WHOLESALE:

**\$120** 

**GOOD SPORT JERSEY** 