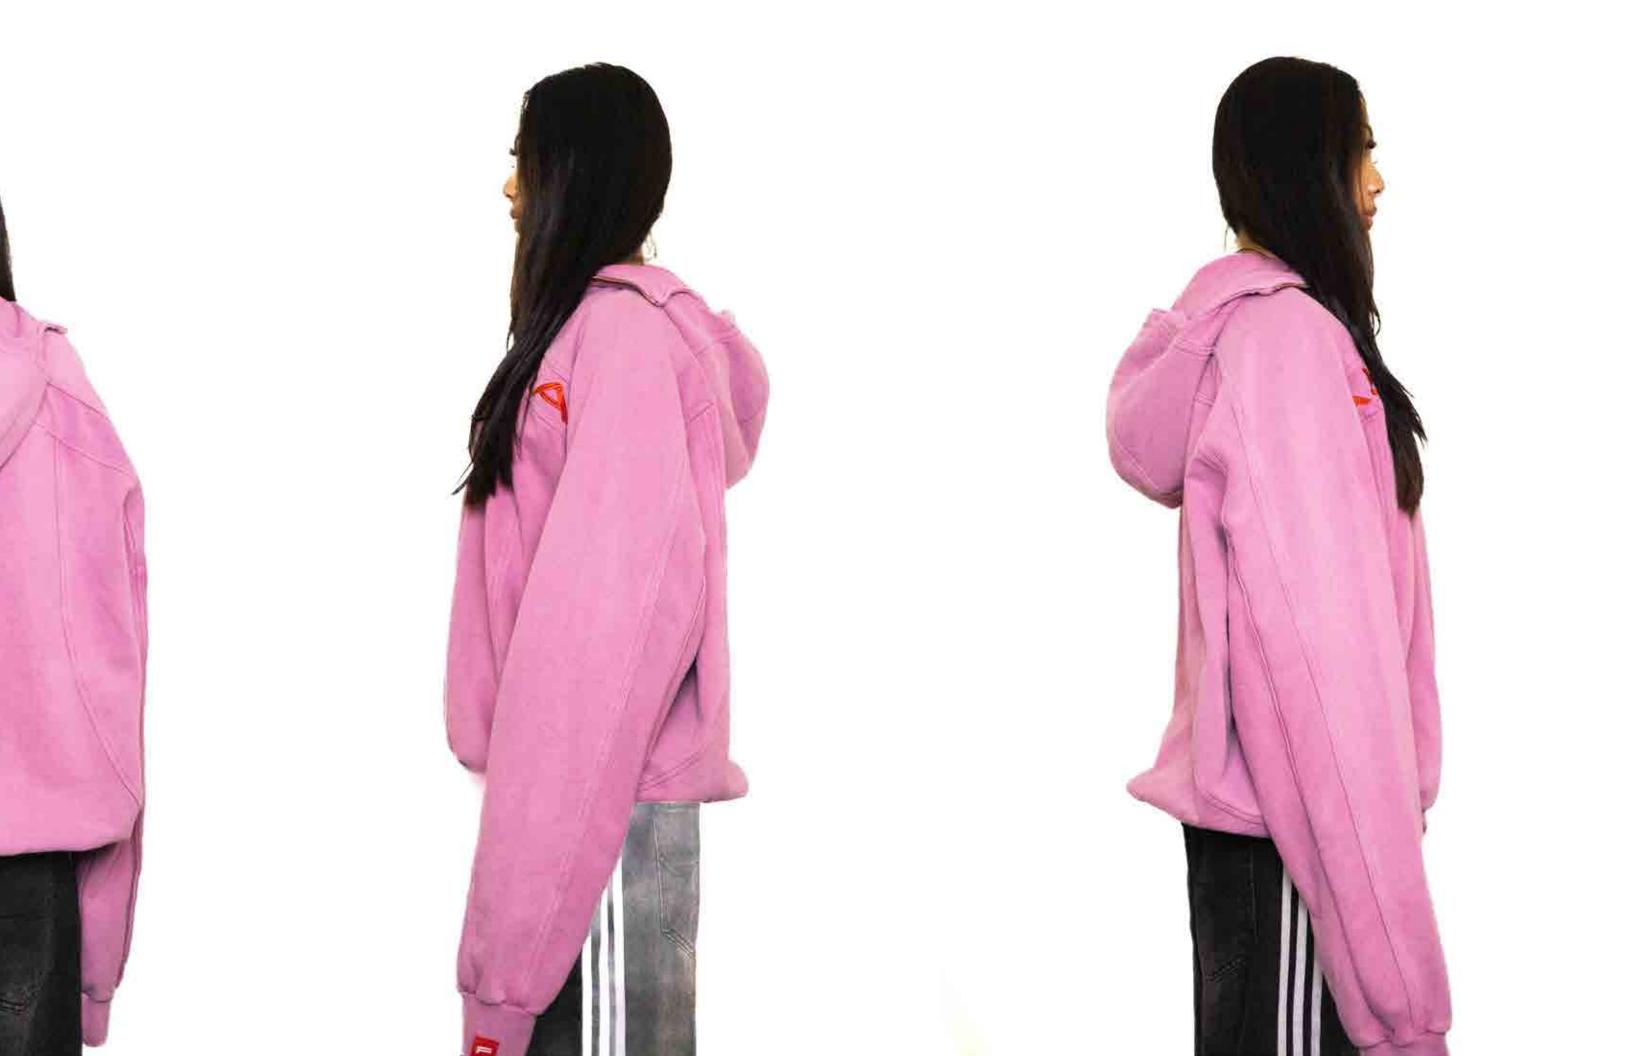

## RELEASE DATE:

02/23

## DESCRIPTION:

MIDWEIGHT HOODIE

#### SPECS:

100% COTTON SCREENPRINT TRUE FIT FULL ZIP CHENILE PATCHES UINYL LOGO

## COLORS:

SIZES:

S-2XL

RETRIL:

**#1**80

WHOLESALE:

**\$90** 

SPLIT HOODIE