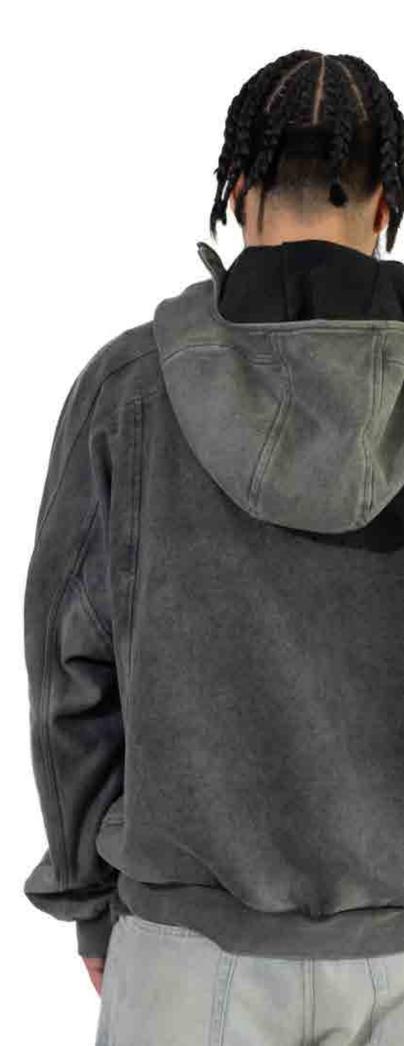

## COLORS:

SIZES:

S-3XL

RETRIL:

**\$120** 

WHOLESALE:

**\$60** 

95 KISS HOODIE

## RELEASE DATE:

03/23

#### DESCRIPTION:

MIDWEIGHT HOODIE

#### SPECS:

100% COTTON
FRENCH TERRY
SCREENPRINT
OUERSIZED FIT/HOOD
FULL ZIP/DROPPED SHOULDER
ACID WASHED

## COLORS:

XS-2XL

#### RETRIL:

**\$240** 

#### WHOLESALE:

**\$120** 

**GOOD SPORT JERSEY** 