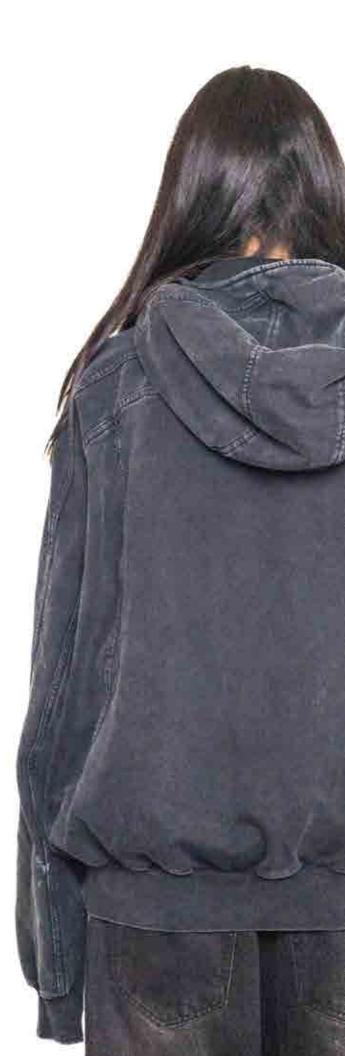

# RELEASE DATE: 12/23

#### DESCRIPTION:

HEAUYWEIGHT HOODIE

#### SPECS:

100% COMPOUND COTTON
500 GSM
FULL ZIP
DROPPED SHOULDERS
ACID WASHED
EMBROIDERED LOGO

## COLORS:

#### SIZES:

**XS-3XL** 

#### RETRIL:

**\$240** 

#### WHOLESALE:

**\$120** 

KOMODO HOODIE - WEED 23