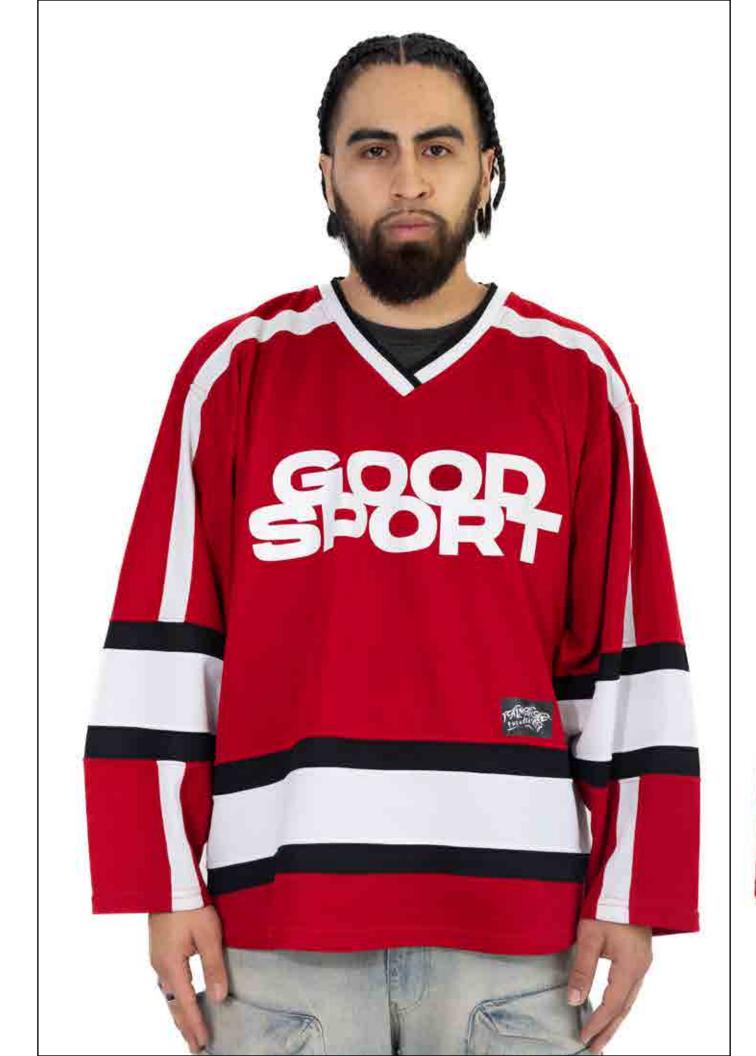

#### WHOLESALE:

**\$120** 

**GOOD SPORT JERSEY** 

#### RELEASE DATE:

03/23

#### DESCRIPTION:

LIGHTWEIGHT MESH JERSEY

#### SPECS:

MESH JERSEY
SUBLIMATION PRINT
DTG
DISTRESSED PRINT
OUERSIZED FIT
DROPPED SHOULDERS

#### COLORS:

#### SIZES:

S-2XL

#### RETRIL:

**\$180** 

## WHOLESALE:

**\$90** 

N

E PER

**GOOD SPORT JERSEY** 