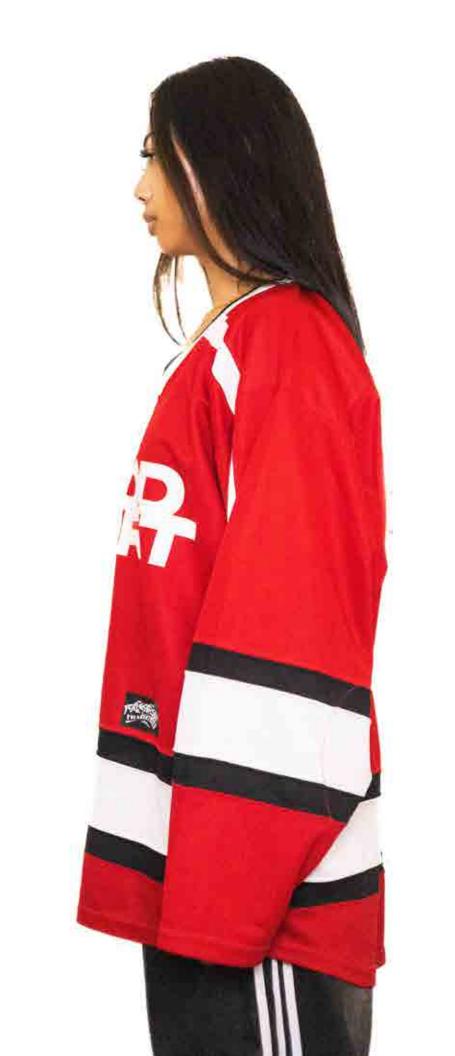

#### RELEASE DATE:

03/23

#### DESCRIPTION:

LIGHTWEIGHT MESH JERSEY

#### SPECS:

MESH JERSEY
SUBLIMATION PRINT
DTG
DISTRESSED PRINT
OUERSIZED FIT
DROPPED SHOULDERS

#### COLORS:

#### SIZES:

S-2XL

#### RETRIL:

**\$180** 

## WHOLESALE:

**\$90** 

N

E PER

**GOOD SPORT JERSEY** 