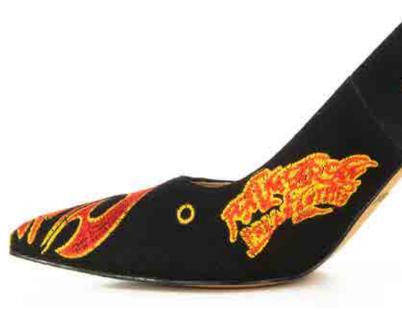

# 03/01/24

## DESCRIPTION:

EMBROIDERED HEELS

## SPECS:

EMBROIDERED FLAME PATTERN