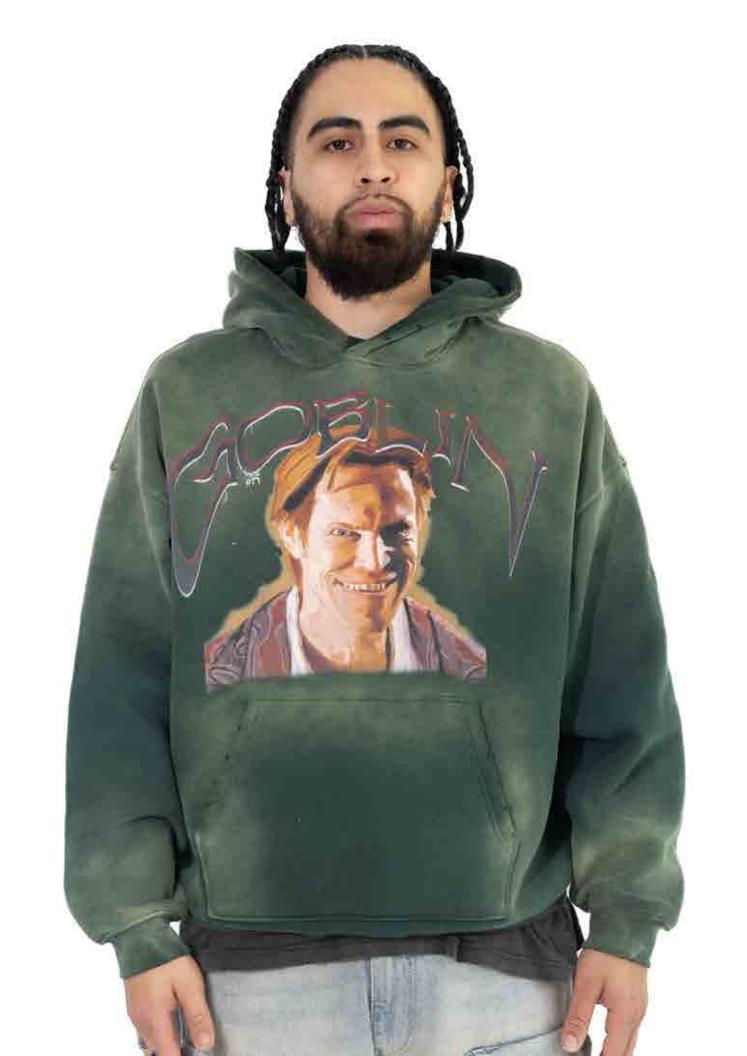

#### WHOLESALE:

**\$120** 

**GOBLIN HOODIE** 

## RELEASE DATE:

10/23

## DESCRIPTION:

FLEECE HOODIE

# SPECS:

100% COTTON
500 GSM
OUERSIZED FIT
DROPPED SHOULDERS
SUNFADED/DISTRESSED
SCREENPRINT

# COLORS:

# SIZES:

S-2XL

## RETRIL:

<del>\$</del>240

## WHOLESALE:

**#120** 

**GOBLIN HOODIE** 