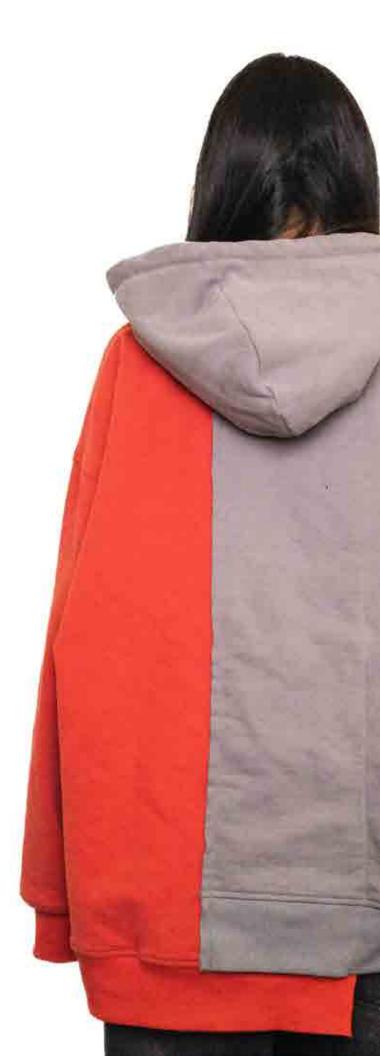

## RELEASE DATE:

10/23

## DESCRIPTION:

FLEECE HOODIE

# SPECS:

100% COTTON
500 GSM
OUERSIZED FIT
DROPPED SHOULDERS
SUNFADED/DISTRESSED
SCREENPRINT