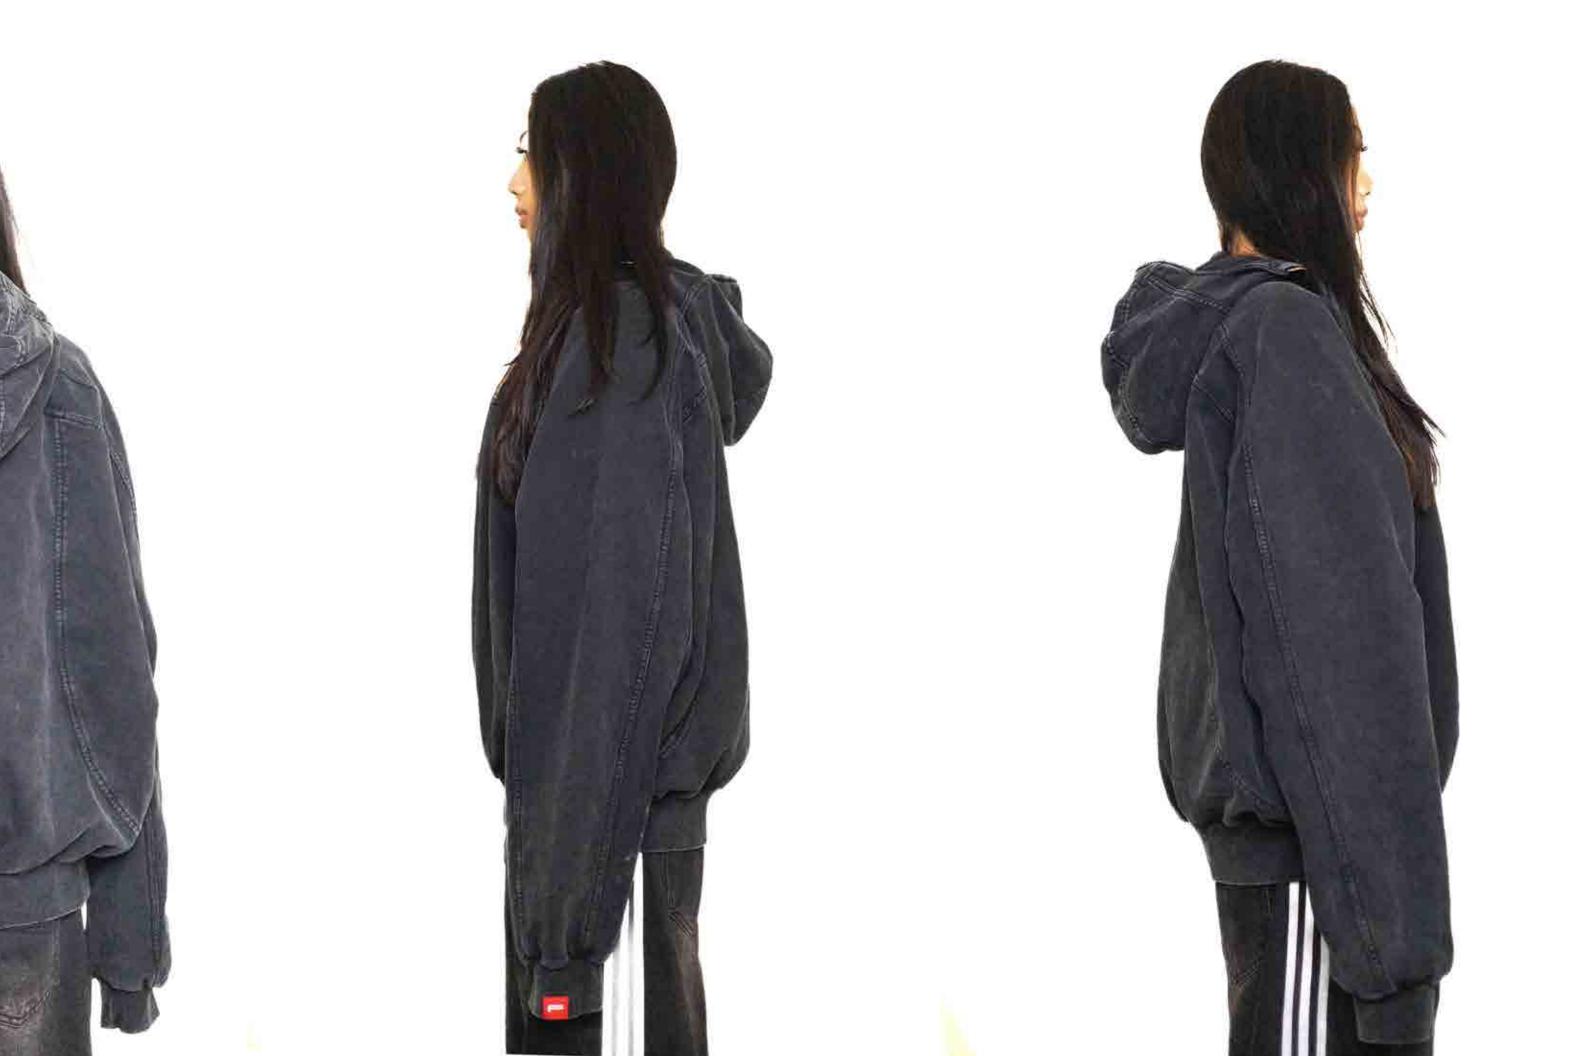

#### DESCRIPTION:

MIDWEIGHT HOODIE

#### SPECS:

100% COTTON
FRENCH TERRY
SCREENPRINT
OUERSIZED FIT/HOOD
FULL ZIP/DROPPED SHOULDER
ACID WASHED

## COLORS:

XS-2XL

#### RETRIL:

**\$240** 

#### WHOLESALE:

**\$120** 

**GOOD SPORT JERSEY** 