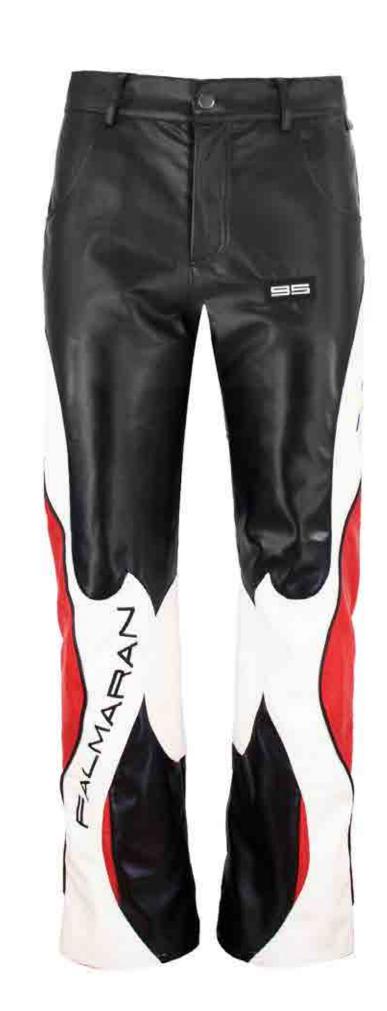

MOTOR PANTS

# 03/01/24

## DESCRIPTION:

TRI COLOR LEATHER PANTS

#### SPECS:

FAUX LEATHER EMBROIDERED LOGO TRI COLOR

## COLORS:

SIZES:

S-2XL

RETRIL:

#360

WHOLESALE:

**\$180** 

INFERNO HEELS