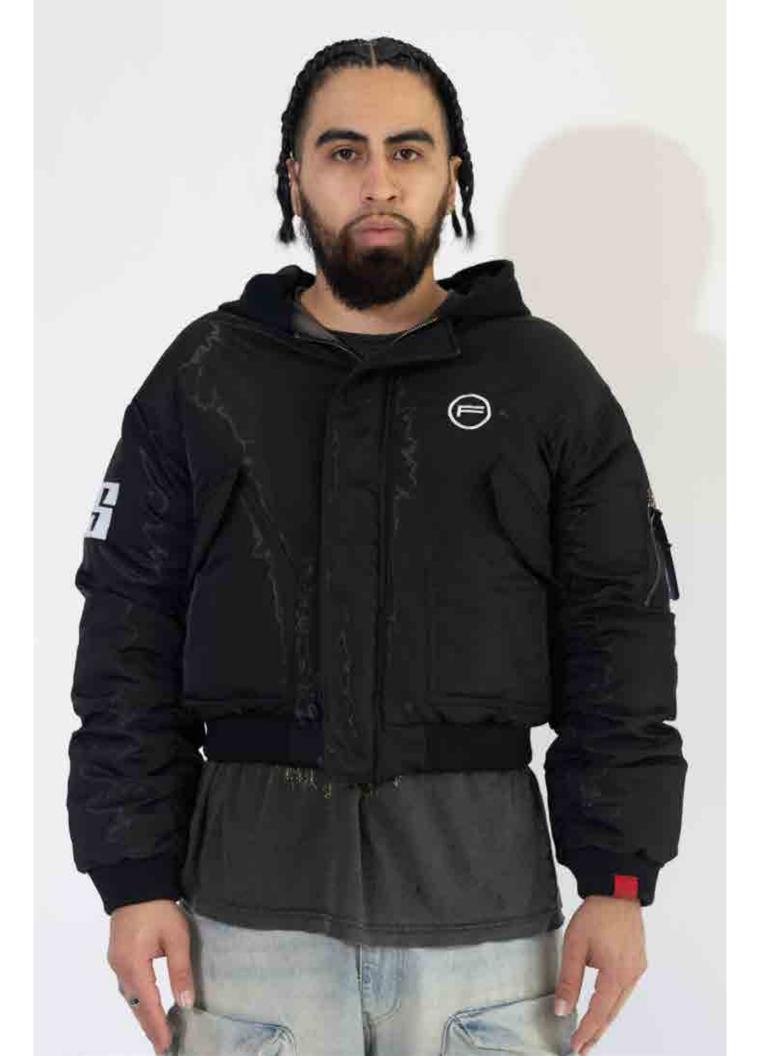

## RELEASE DATE: 12/23

## DESCRIPTION:

LEATHER JACKET

#### SPECS:

100% UEGAN LEATHER QUILT LINED 1000D **OUERSIZED FIT** DROPPED SHOULDERS THREE TONE EMBROIDERED LOGO

## COLORS:

#### SIZES:

XS-3XL

#### RETRIL:

**\$420** 

#### WHOLESALE:

**\$210** 

KOMODO FULL ZIP -OG GREY