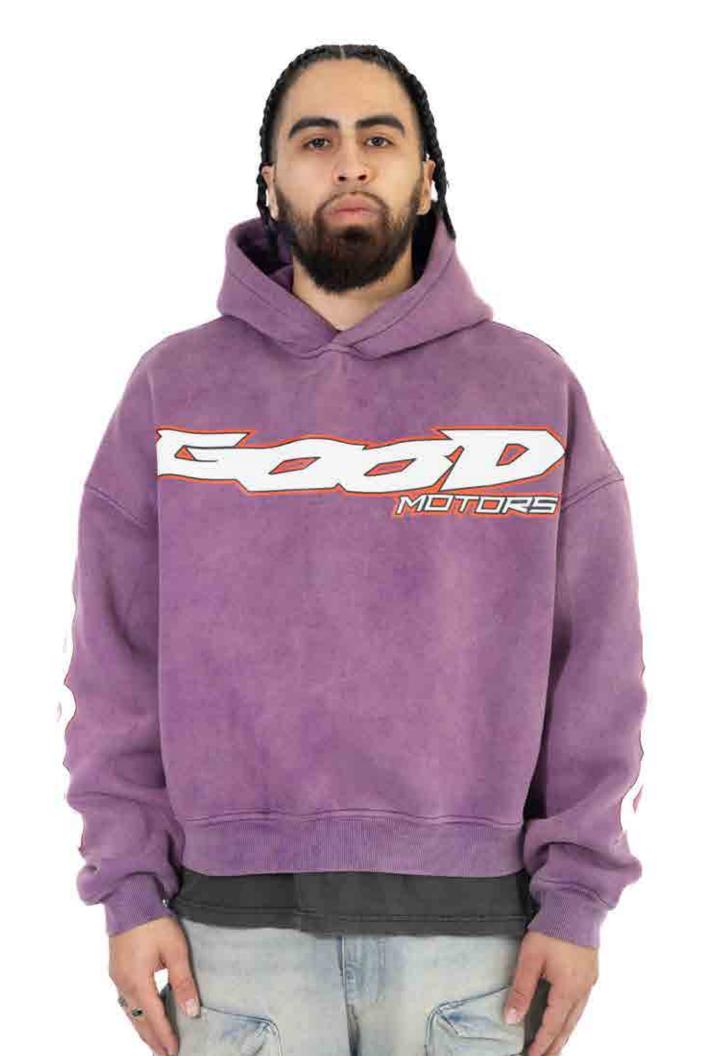

MOTOR PANTS

# 03/01/24

## DESCRIPTION:

TRI COLOR LEATHER PANTS

#### SPECS:

FAUX LEATHER EMBROIDERED LOGO TRI COLOR

## COLORS:

SIZES:

S-2XL

RETRIL:

#360

WHOLESALE:

**\$180** 

INFERNO HEELS