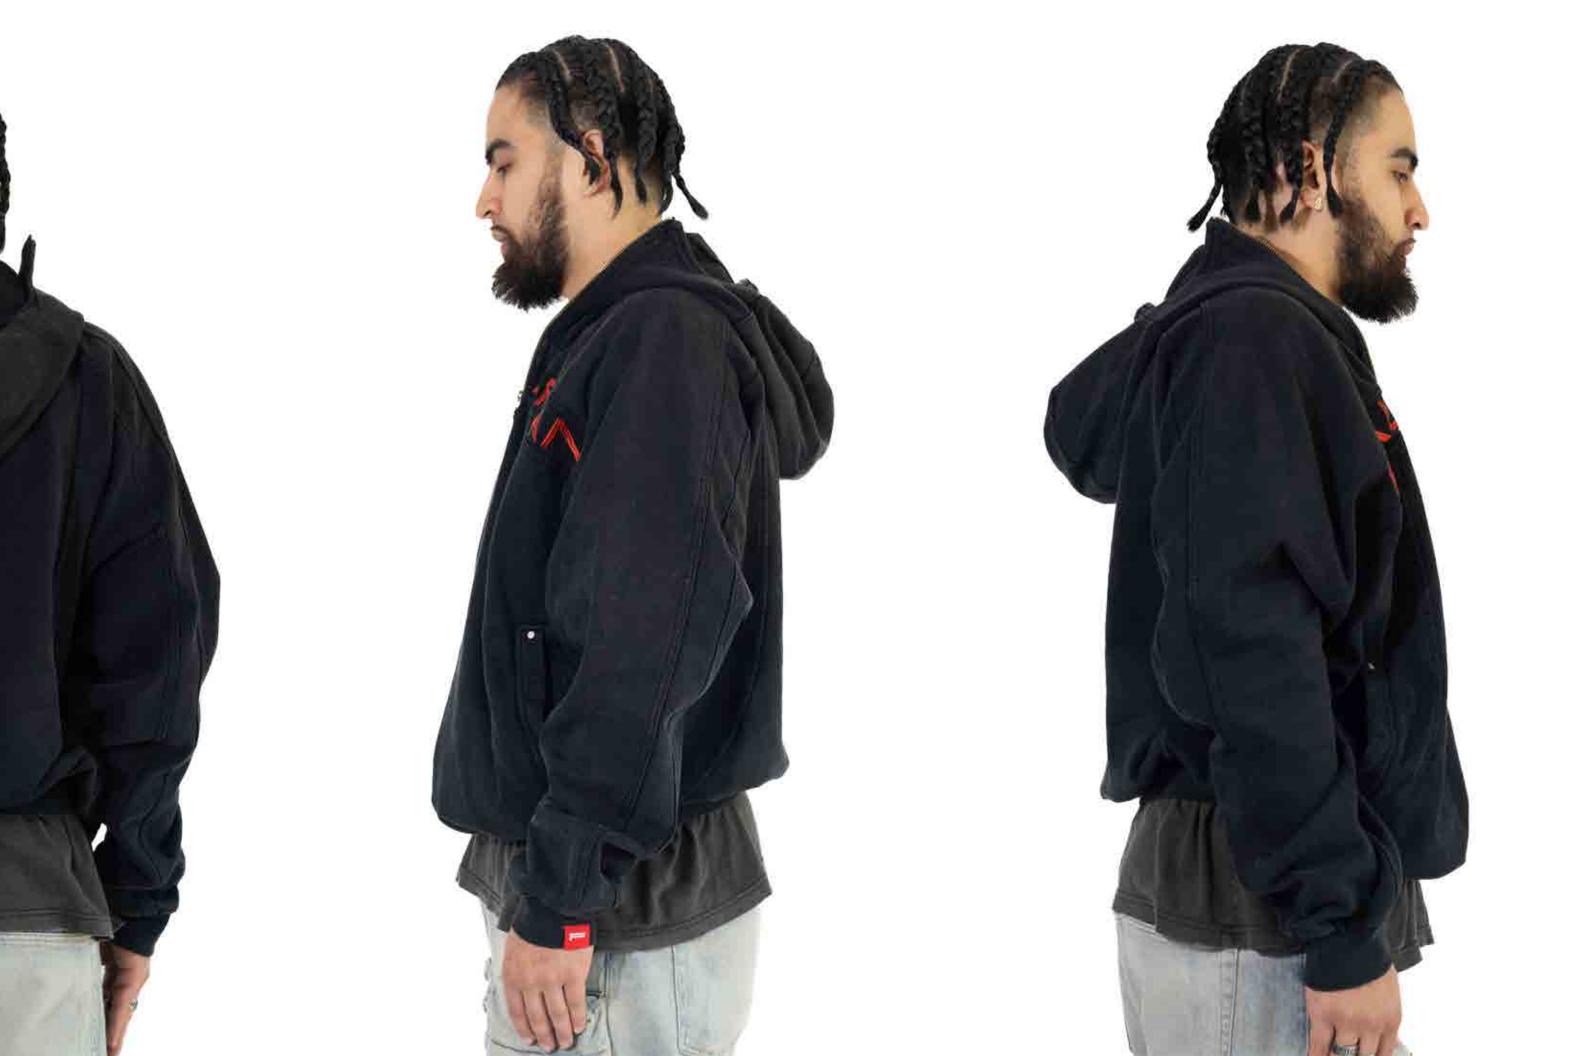

## COLORS:

SIZES:

S-3XL

RETRIL:

**\$120** 

WHOLESALE:

**\$60** 

95 KISS HOODIE

## RELEASE DATE:

03/23

#### DESCRIPTION:

MIDWEIGHT HOODIE

#### SPECS:

100% COTTON
FRENCH TERRY
SCREENPRINT
OUERSIZED FIT/HOOD
FULL ZIP/DROPPED SHOULDER
ACID WASHED

## COLORS:

XS-2XL

#### RETRIL:

**\$240** 

#### WHOLESALE:

**\$120** 

**GOOD SPORT JERSEY** 