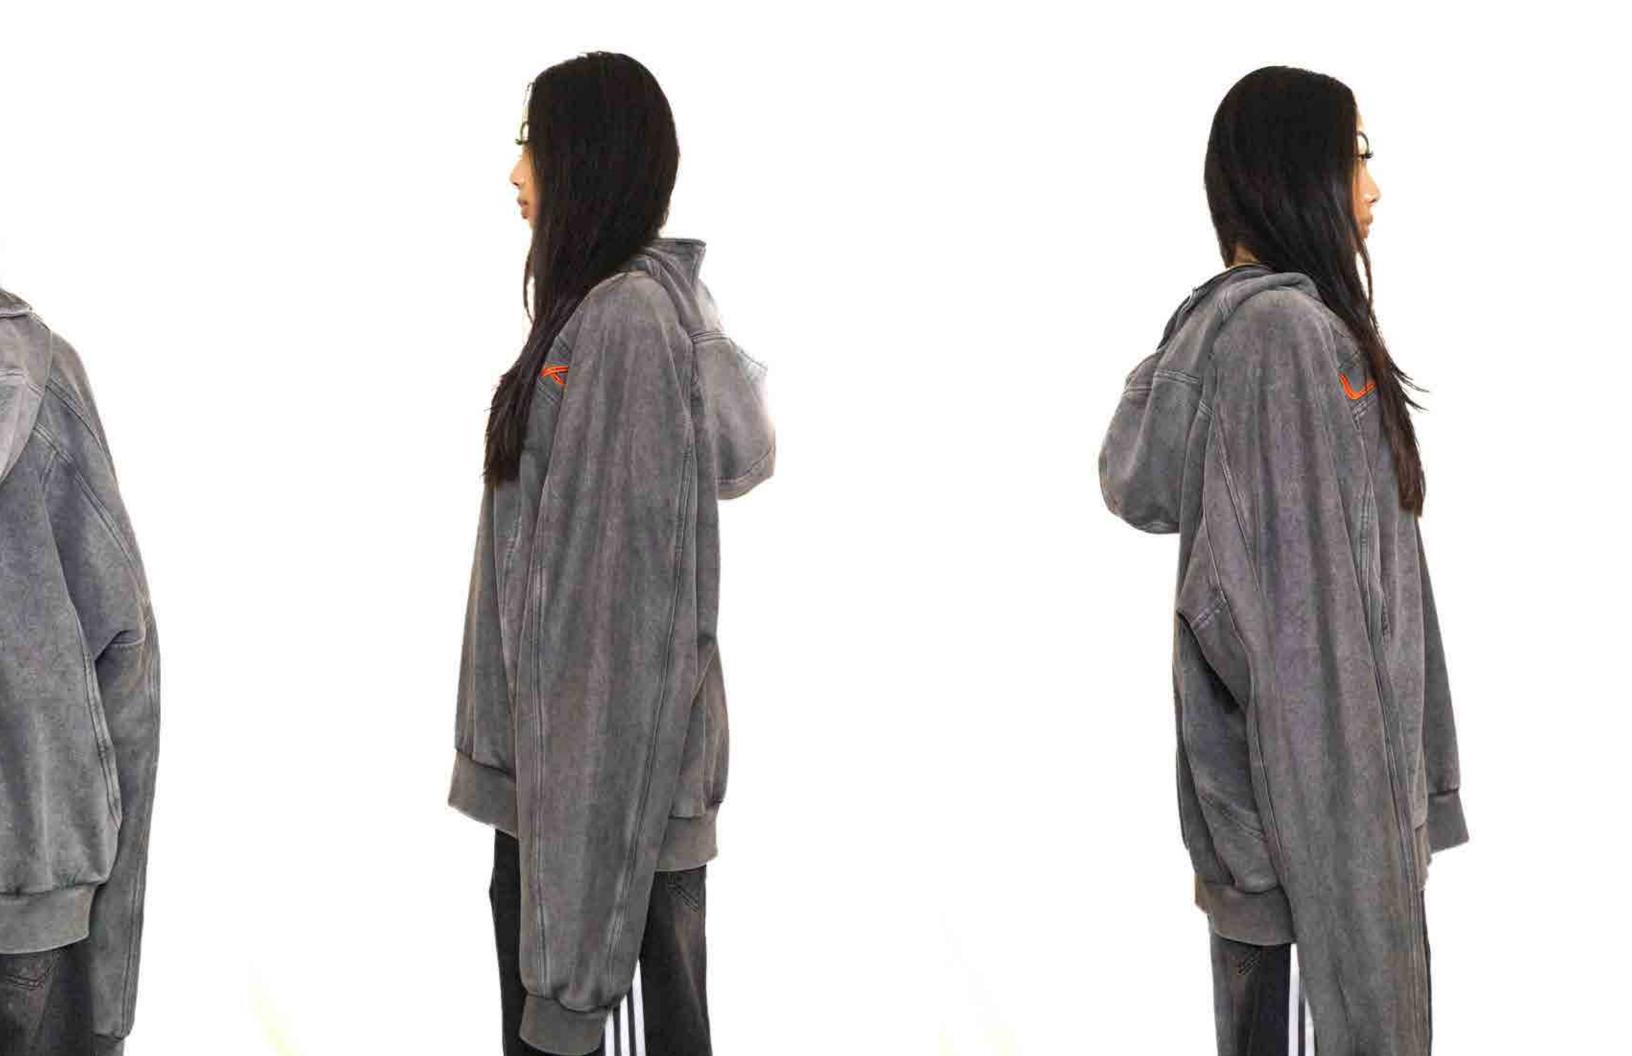

## COLORS:

SIZES:

S-3XL

RETRIL:

**\$120** 

WHOLESALE:

**\$60** 

95 KISS HOODIE

## RELEASE DATE:

03/23

#### DESCRIPTION:

MIDWEIGHT HOODIE

#### SPECS:

100% COTTON
FRENCH TERRY
SCREENPRINT
OUERSIZED FIT/HOOD
FULL ZIP/DROPPED SHOULDER
ACID WASHED

## COLORS:

XS-2XL

#### RETRIL:

**\$240** 

#### WHOLESALE:

**\$120** 

**GOOD SPORT JERSEY** 