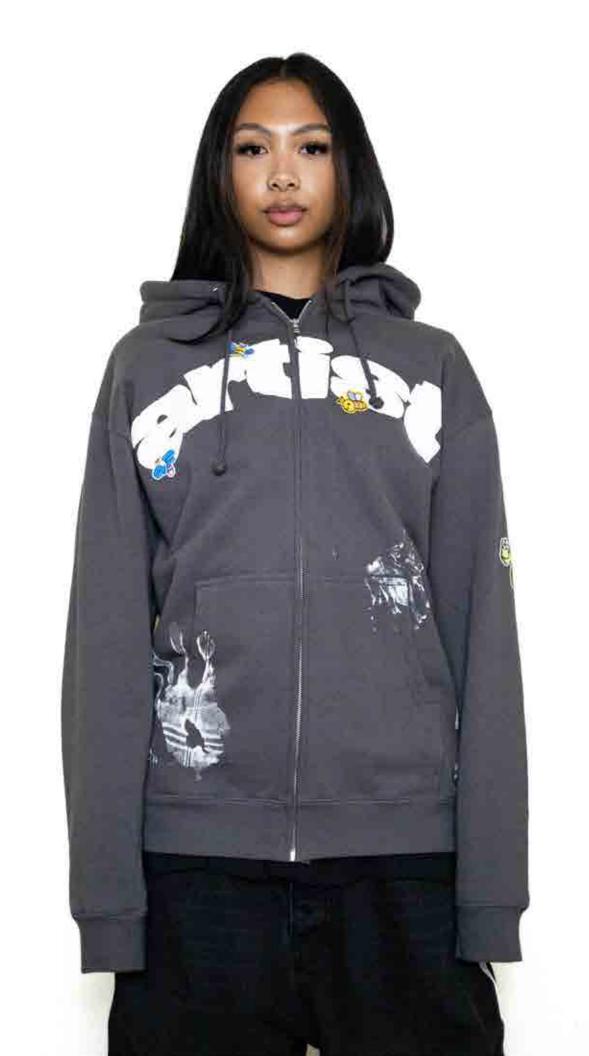

## RELEASE DATE:

02/23

## DESCRIPTION:

MIDWEIGHT HOODIE

#### SPECS:

100% COTTON SCREENPRINT TRUE FIT FULL ZIP CHENILE PATCHES UINYL LOGO

## COLORS:

SIZES:

S-2XL

RETRIL:

**#1**80

WHOLESALE:

**\$90** 

SPLIT HOODIE