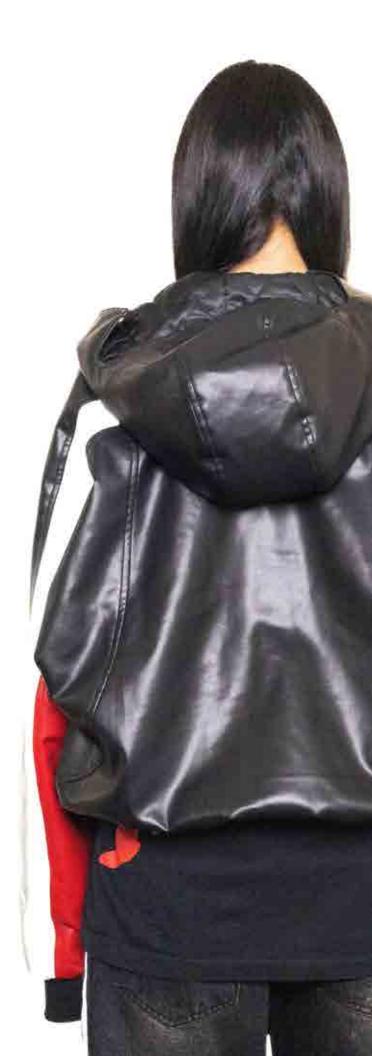

## RELEASE DATE: 12/23

## DESCRIPTION:

LEATHER JACKET

#### SPECS:

100% UEGAN LEATHER QUILT LINED 1000D **OUERSIZED FIT** DROPPED SHOULDERS THREE TONE EMBROIDERED LOGO

## COLORS:

#### SIZES:

XS-3XL

#### RETRIL:

**\$420** 

#### WHOLESALE:

**\$210** 

KOMODO FULL ZIP -OG GREY