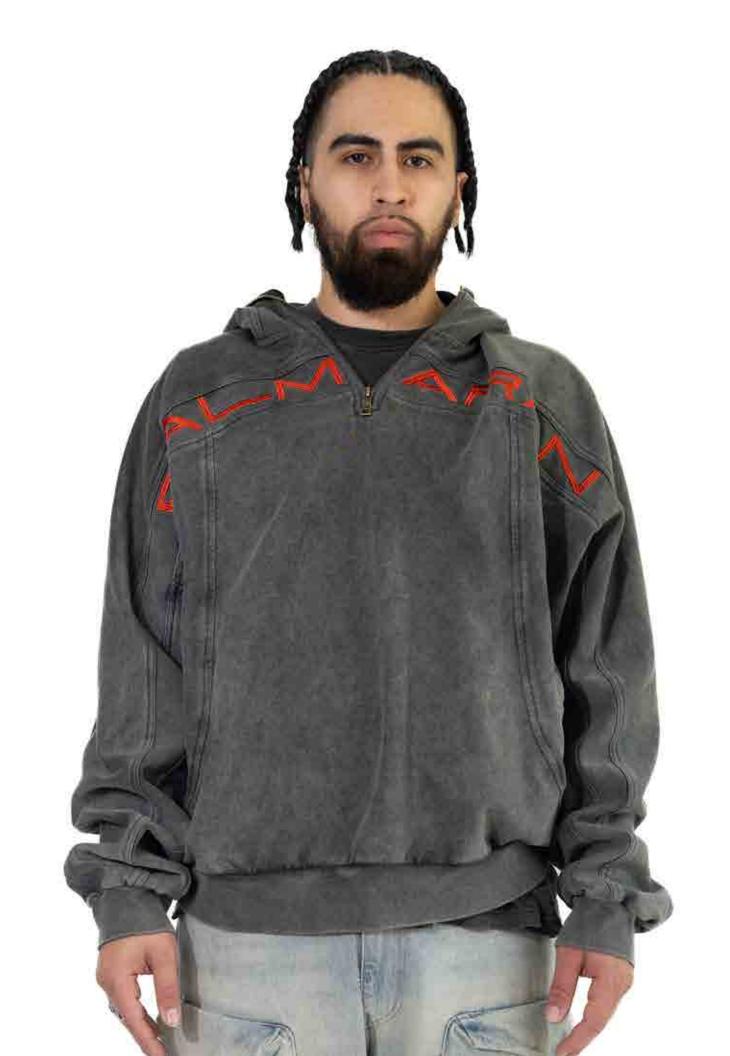

## COLORS:

SIZES:

S-3XL

RETRIL:

**\$120** 

WHOLESALE:

**\$60** 

95 KISS HOODIE

## RELEASE DATE:

03/23

#### DESCRIPTION:

MIDWEIGHT HOODIE

#### SPECS:

100% COTTON
FRENCH TERRY
SCREENPRINT
OUERSIZED FIT/HOOD
FULL ZIP/DROPPED SHOULDER
ACID WASHED

## COLORS:

XS-2XL

#### RETRIL:

**\$240** 

#### WHOLESALE:

**\$120** 

**GOOD SPORT JERSEY** 