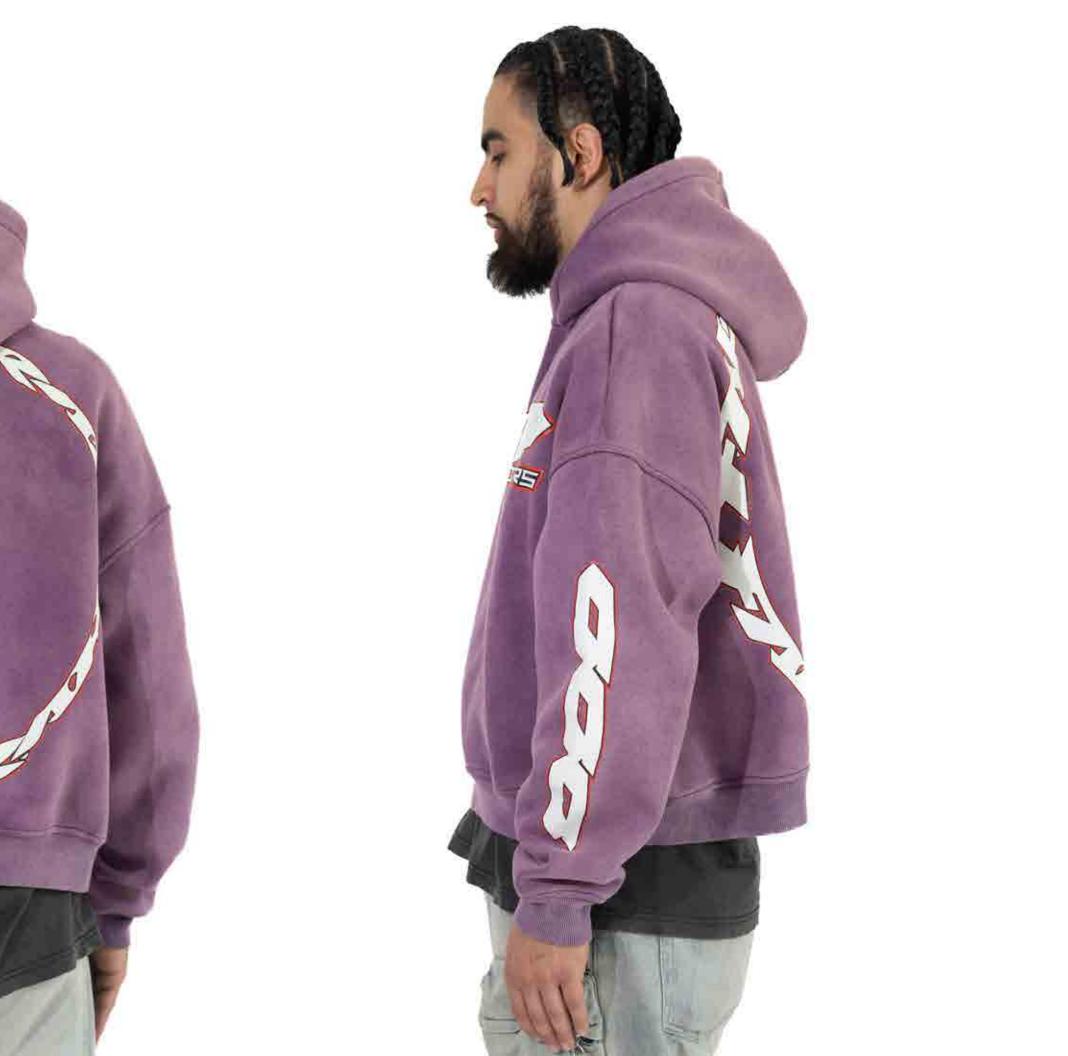

MOTOR PANTS

# 03/01/24

## DESCRIPTION:

TRI COLOR LEATHER PANTS

#### SPECS:

FAUX LEATHER EMBROIDERED LOGO TRI COLOR

## COLORS:

SIZES:

S-2XL

RETRIL:

#360

WHOLESALE:

**\$180** 

INFERNO HEELS