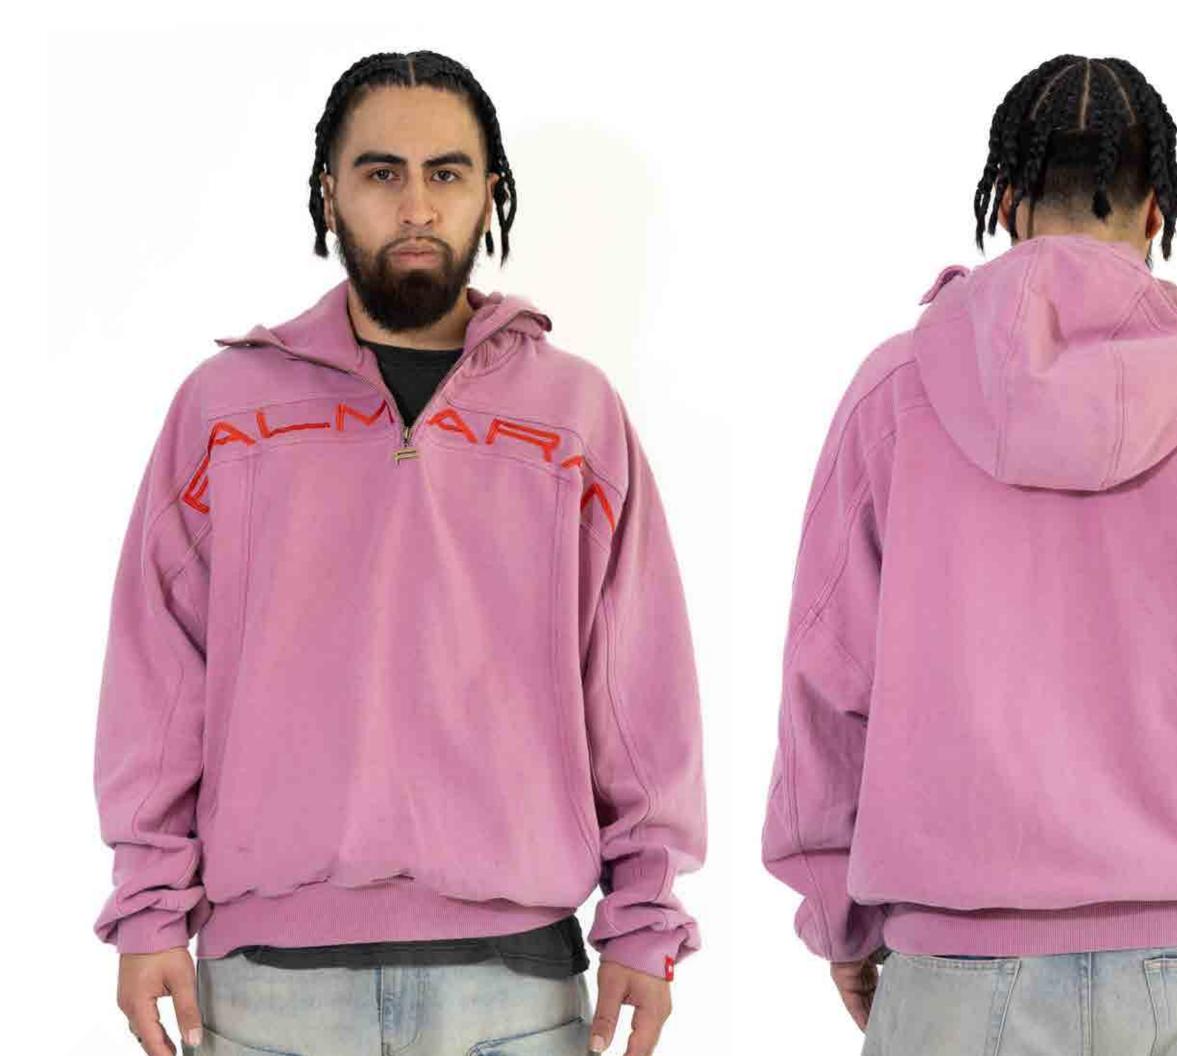

## COLORS:

SIZES:

S-3XL

RETRIL:

**\$120** 

WHOLESALE:

**\$60** 

95 KISS HOODIE

## RELEASE DATE:

03/23

#### DESCRIPTION:

MIDWEIGHT HOODIE

#### SPECS:

100% COTTON
FRENCH TERRY
SCREENPRINT
OUERSIZED FIT/HOOD
FULL ZIP/DROPPED SHOULDER
ACID WASHED

## COLORS:

XS-2XL

#### RETRIL:

**\$240** 

#### WHOLESALE:

**\$120** 

**GOOD SPORT JERSEY** 