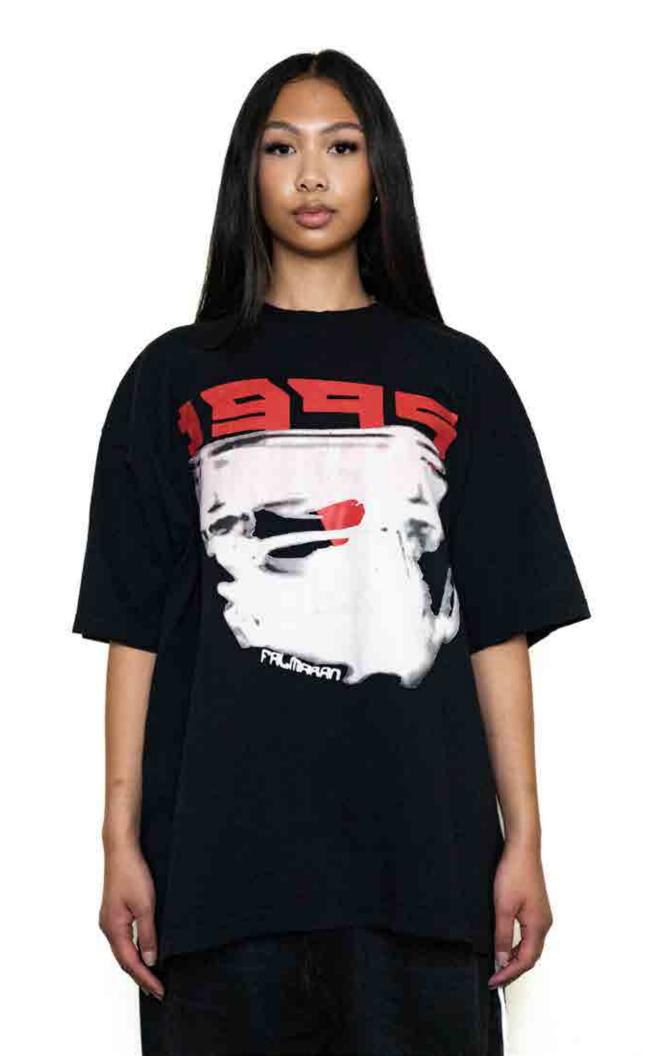

LINE SHEET
DELIVERY DATE:
09/01/24

'95 KISS REVERSIBLE TEE

RELERSE DATE: 12/22

#### DESCRIPTION:

MIDWEIGHT COTTON T SHIRT

#### SPECS:

100% COTTON REVERSIBLE SCREENPRINT EMBROIDERY OUERSIZED FIT

#### COLORS:

SIZES:

S-3XL

RETRIL:

**\$120** 

WHOLESALE:

**\$60** 

**BIERGATEN TEE** 