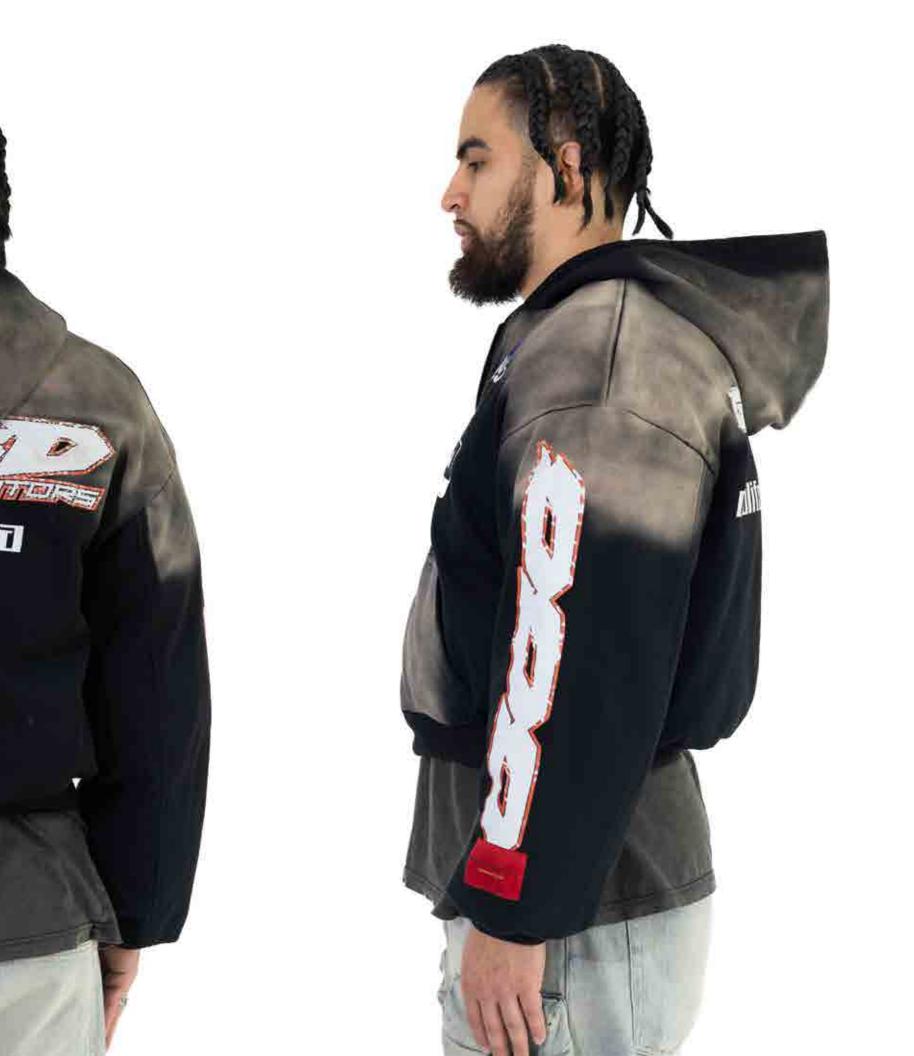

# RELEASE DATE:

02/24

## DESCRIPTION:

RACER SIDE

#### SPECS:

REUERSIBLE
COTTON/NYLON
QUILT LINED 1000D
CROPPED FIT
DROPPED SHOULDERS
SCREENPRINT/DTG GRFX

## COLORS:

#### SIZES:

S-2XL

## RETRIL:

**\$360** 

#### WHOLESALE:

**\$180** 

**UALET-RACER BOMBER** 

RELEASE DATE: 02/24