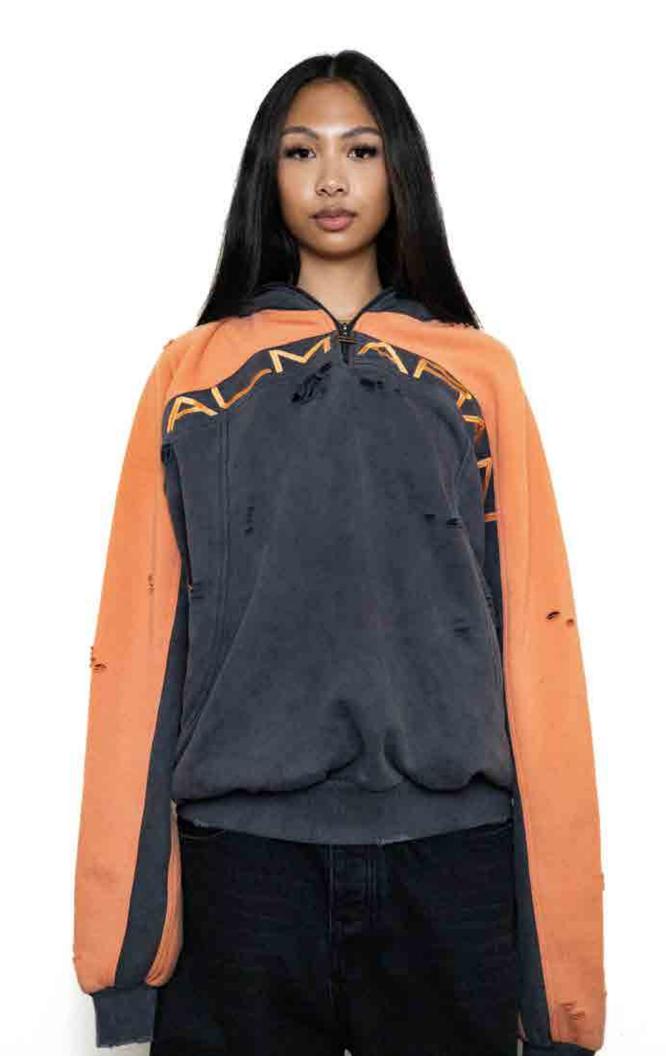

## RELEASE DATE:

02/23

## DESCRIPTION:

MIDWEIGHT HOODIE

#### SPECS:

100% COTTON SCREENPRINT TRUE FIT FULL ZIP CHENILE PATCHES UINYL LOGO

## COLORS:

SIZES:

S-2XL

RETRIL:

**#1**80

WHOLESALE:

**\$90** 

SPLIT HOODIE