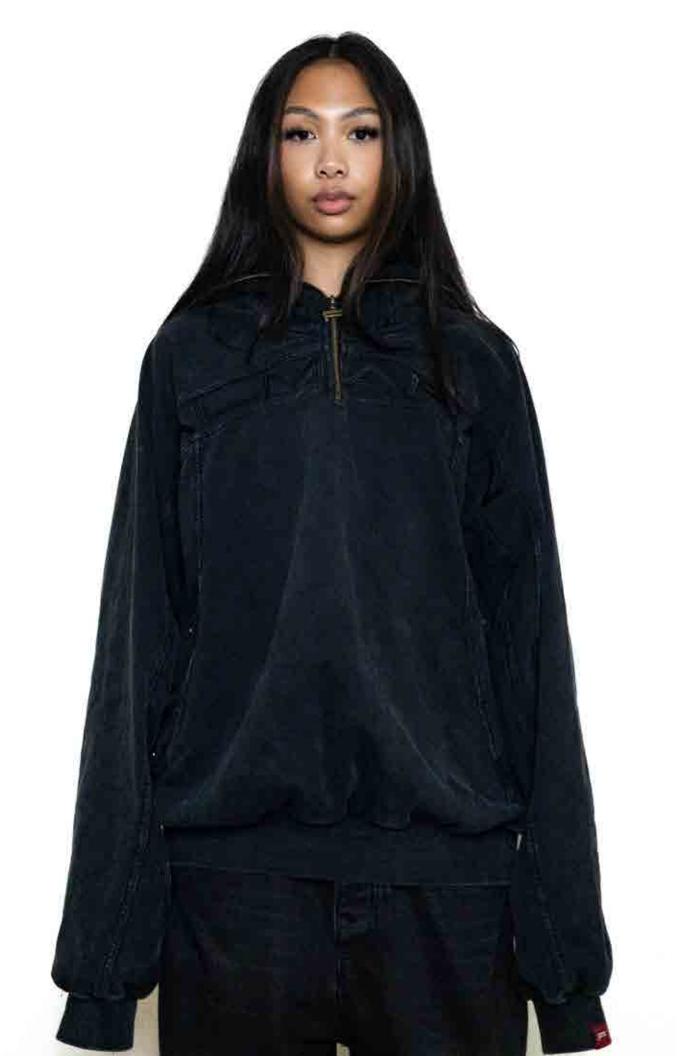

# RELEASE DATE: 12/23

#### DESCRIPTION:

HEAUYWEIGHT HOODIE

#### SPECS:

100% COMPOUND COTTON
500 GSM
FULL ZIP
DROPPED SHOULDERS
ACID WASHED
EMBROIDERED LOGO

## COLORS:

#### SIZES:

**XS-3XL** 

#### RETRIL:

**\$240** 

#### WHOLESALE:

**\$120** 

KOMODO HOODIE - WEED 23