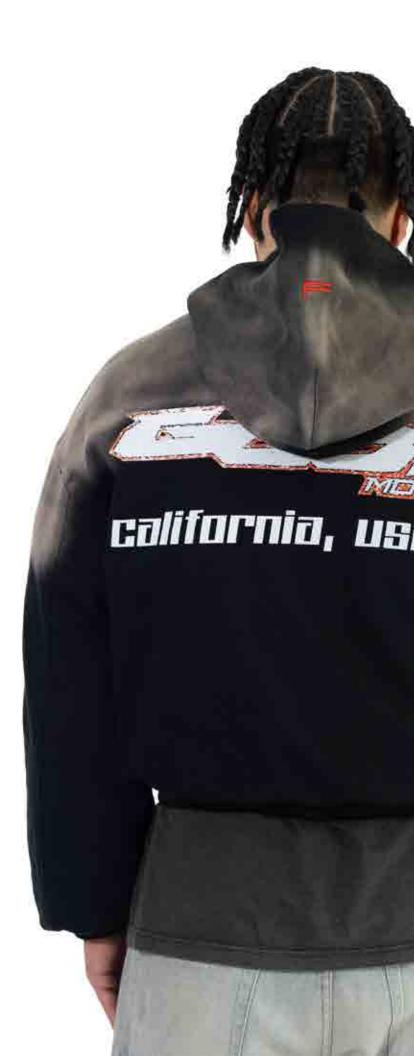

# RELEASE DATE:

02/24

## DESCRIPTION:

RACER SIDE

#### SPECS:

REUERSIBLE
COTTON/NYLON
QUILT LINED 1000D
CROPPED FIT
DROPPED SHOULDERS
SCREENPRINT/DTG GRFX

## COLORS:

#### SIZES:

S-2XL

## RETRIL:

**\$360** 

#### WHOLESALE:

**\$180** 

**UALET-RACER BOMBER** 

RELEASE DATE: 02/24