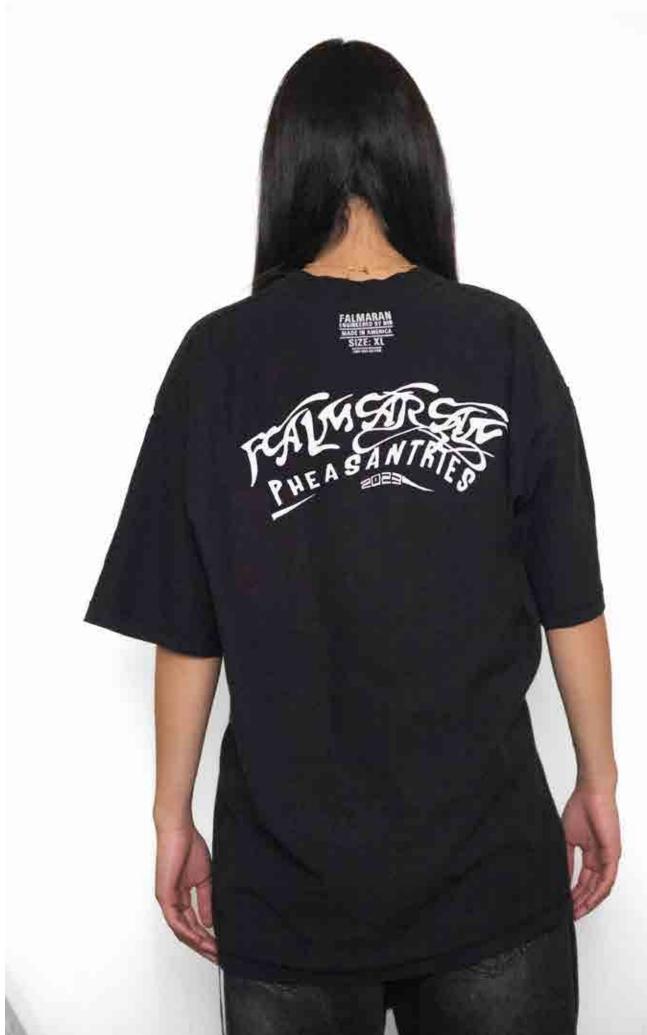

LINE SHEET
DELIVERY DATE:
09/01/24

'95 KISS REVERSIBLE TEE

RELERSE DATE: 12/22

#### DESCRIPTION:

MIDWEIGHT COTTON T SHIRT

#### SPECS:

100% COTTON REVERSIBLE SCREENPRINT EMBROIDERY OUERSIZED FIT

#### COLORS:

SIZES:

S-3XL

RETRIL:

**\$120** 

WHOLESALE:

**\$60** 

**BIERGATEN TEE** 