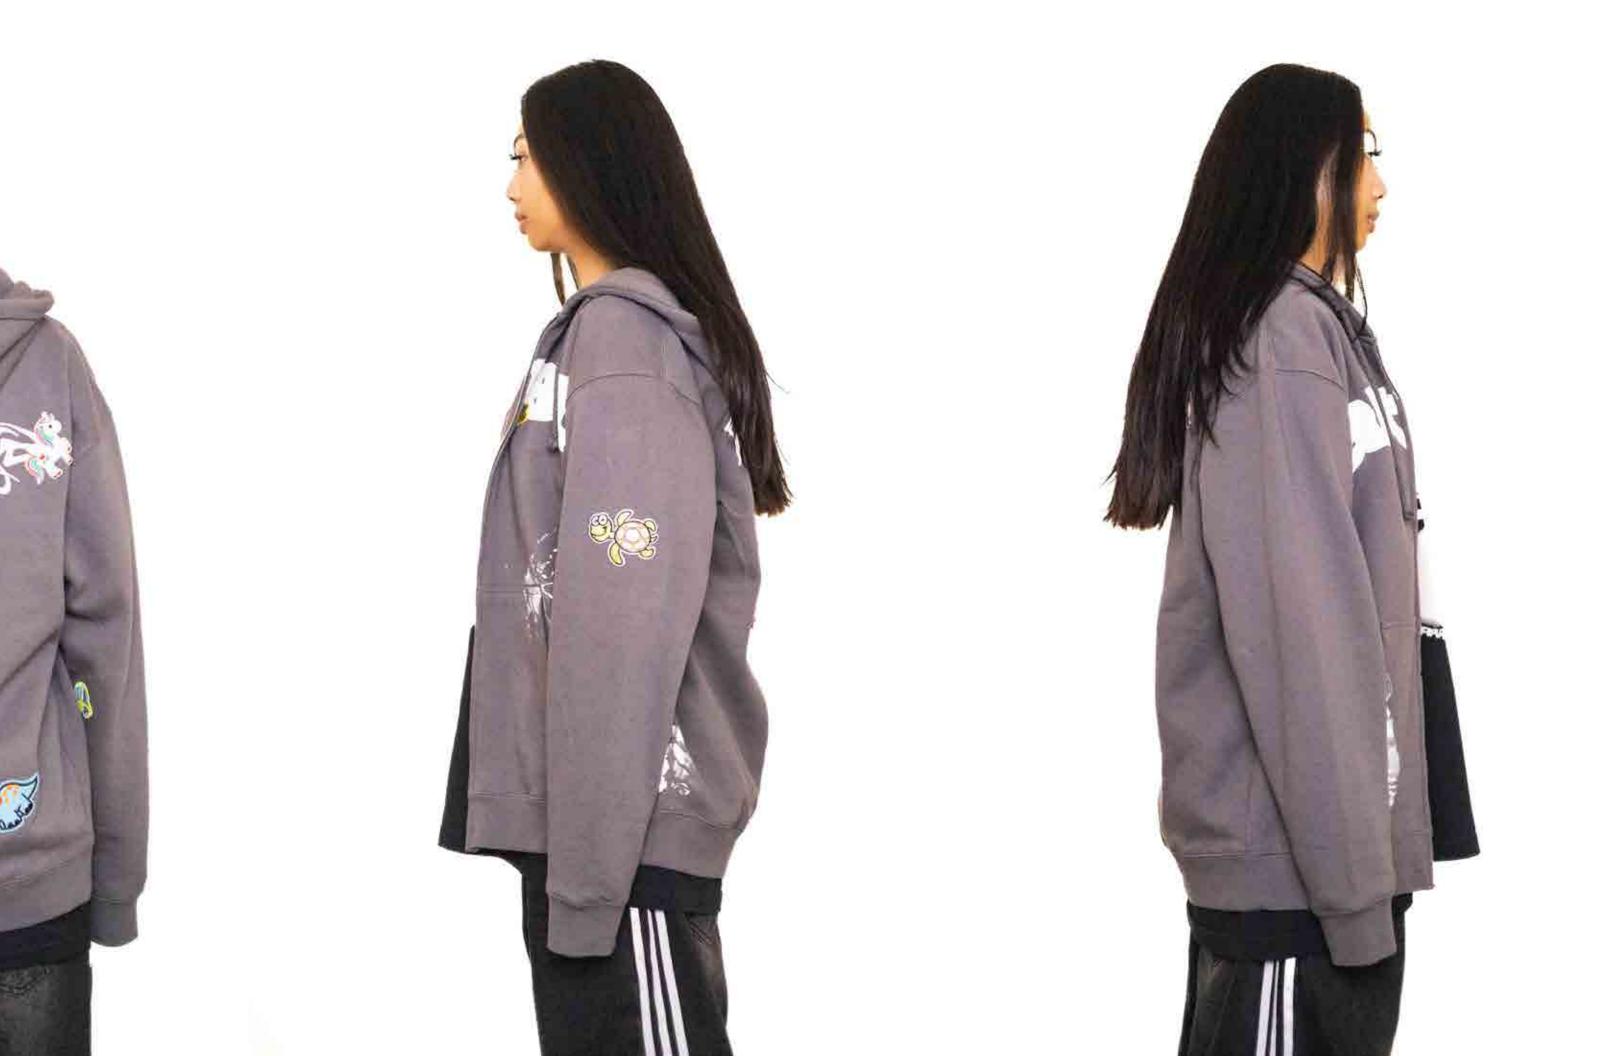

## RELEASE DATE:

02/23

## DESCRIPTION:

MIDWEIGHT HOODIE

#### SPECS:

100% COTTON SCREENPRINT TRUE FIT FULL ZIP CHENILE PATCHES UINYL LOGO

## COLORS:

SIZES:

S-2XL

RETRIL:

**#1**80

WHOLESALE:

**\$90** 

SPLIT HOODIE