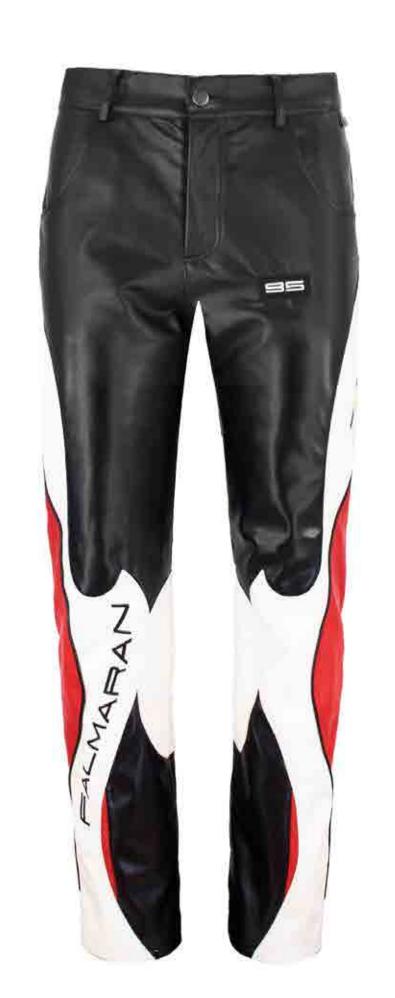

MOTOR PANTS

# 03/01/24

## DESCRIPTION:

TRI COLOR LEATHER PANTS

#### SPECS:

FAUX LEATHER EMBROIDERED LOGO TRI COLOR

## COLORS:

SIZES:

S-2XL

RETRIL:

#360

WHOLESALE:

**\$180** 

INFERNO HEELS