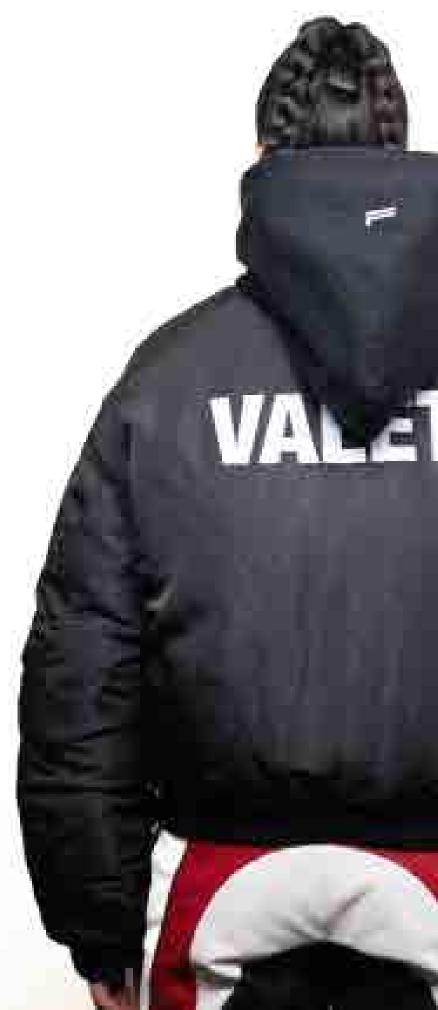

# COLORS:

SIZES:

S-XL

RETRIL:

**\$540** 

WHOLESALE:

**\$270** 

**UALET-RACER BOMBER** 

#### DESCRIPTION:

**UALET SIDE** 

SPECS: REVERSIBLE COTTON/NYLON QUILT LINED 1000D **CROPPED FIT** DROPPED SHOULDERS SCREENPRINT/DTG GRFX

COLORS:

S-2XL

RETRIL:

**\$360** 

WHOLESALE: **\$180** 