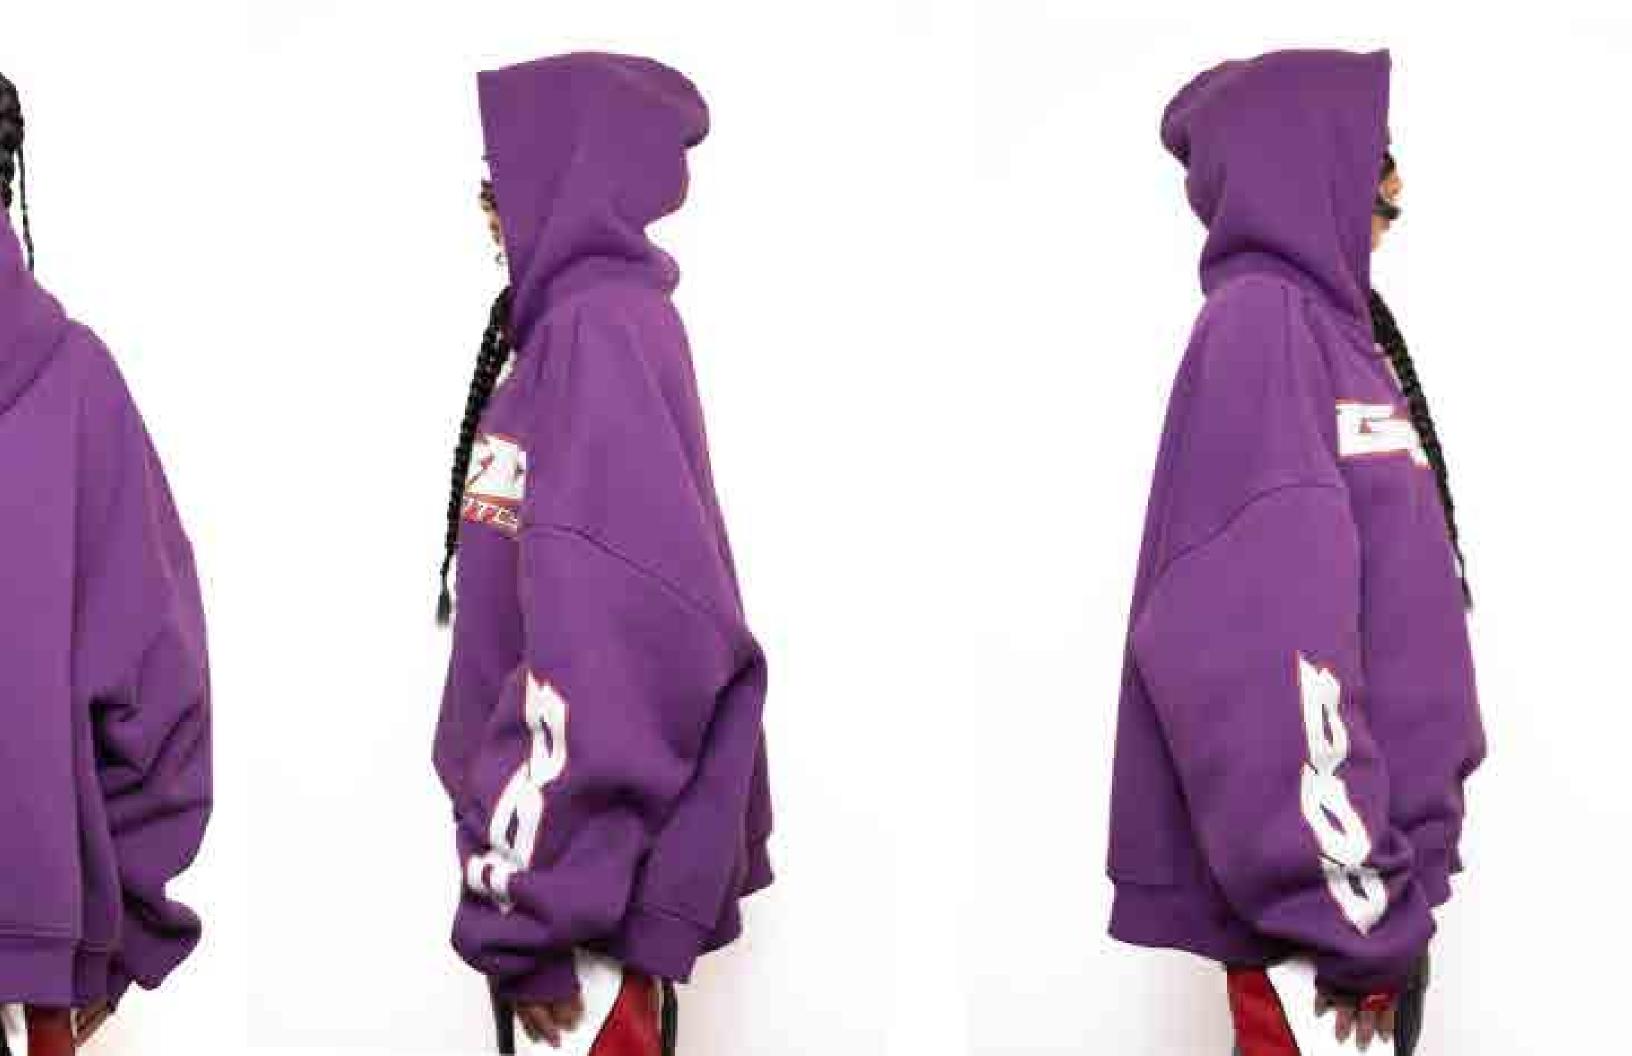

## COLORS:

SIZES:

S-3XL

RETRIL:

**\$120** 

WHOLESALE:

**\$60** 

95 KISS HOODIE

## RELEASE DATE:

03/23

#### DESCRIPTION:

MIDWEIGHT HOODIE

#### SPECS:

100% COTTON
FRENCH TERRY
SCREENPRINT
OUERSIZED FIT/HOOD
FULL ZIP/DROPPED SHOULDER
ACID WASHED

## COLORS:

XS-2XL

#### RETRIL:

**\$240** 

#### WHOLESALE:

**\$120** 

**GOOD SPORT JERSEY** 