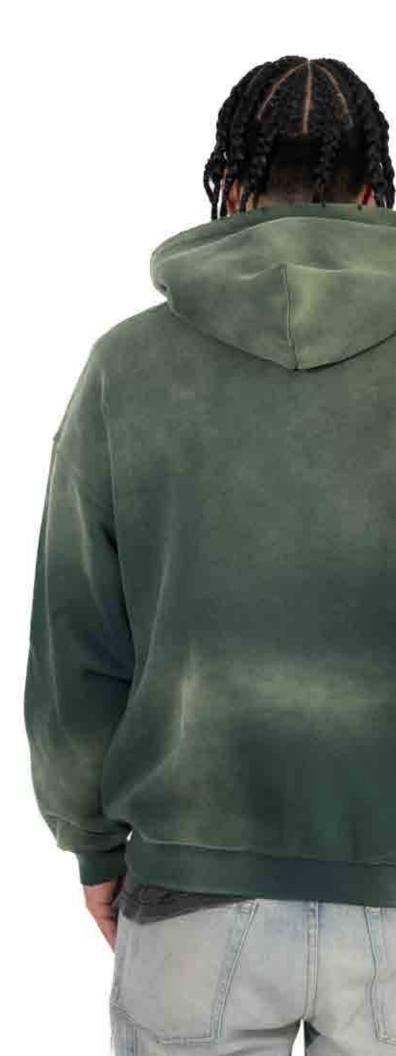

#### WHOLESALE:

**\$120** 

**GOBLIN HOODIE** 

## RELEASE DATE:

10/23

## DESCRIPTION:

FLEECE HOODIE

# SPECS:

100% COTTON
500 GSM
OUERSIZED FIT
DROPPED SHOULDERS
SUNFADED/DISTRESSED
SCREENPRINT

# COLORS:

# SIZES:

S-2XL

## RETRIL:

<del>\$</del>240

## WHOLESALE:

**#120** 

**GOBLIN HOODIE** 