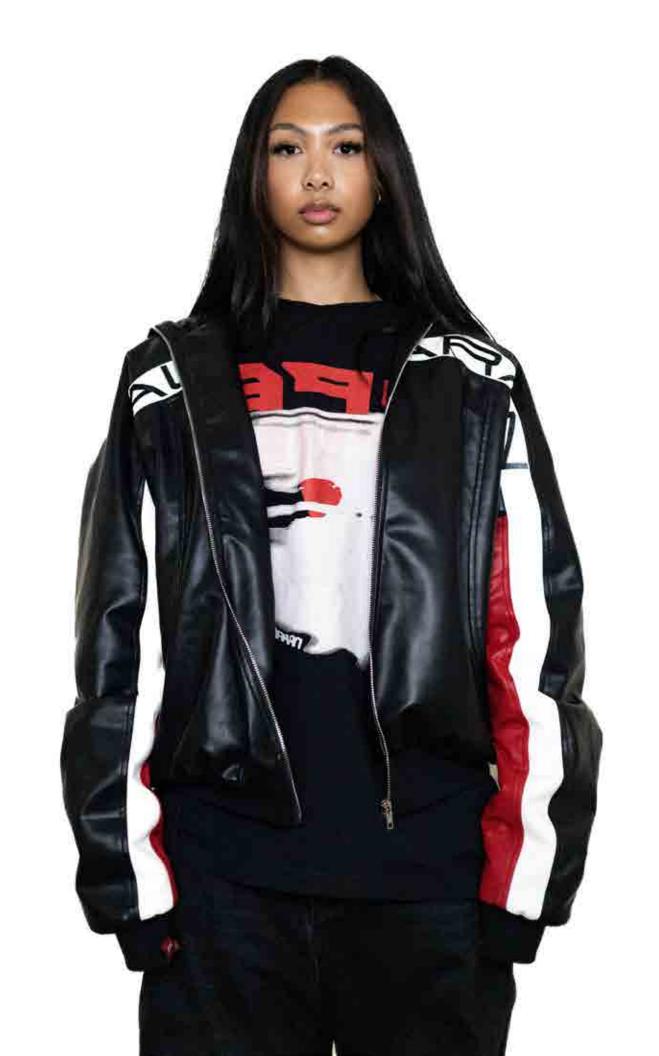

## RELEASE DATE: 12/23

## DESCRIPTION:

LEATHER JACKET

#### SPECS:

100% UEGAN LEATHER QUILT LINED 1000D **OUERSIZED FIT** DROPPED SHOULDERS THREE TONE EMBROIDERED LOGO