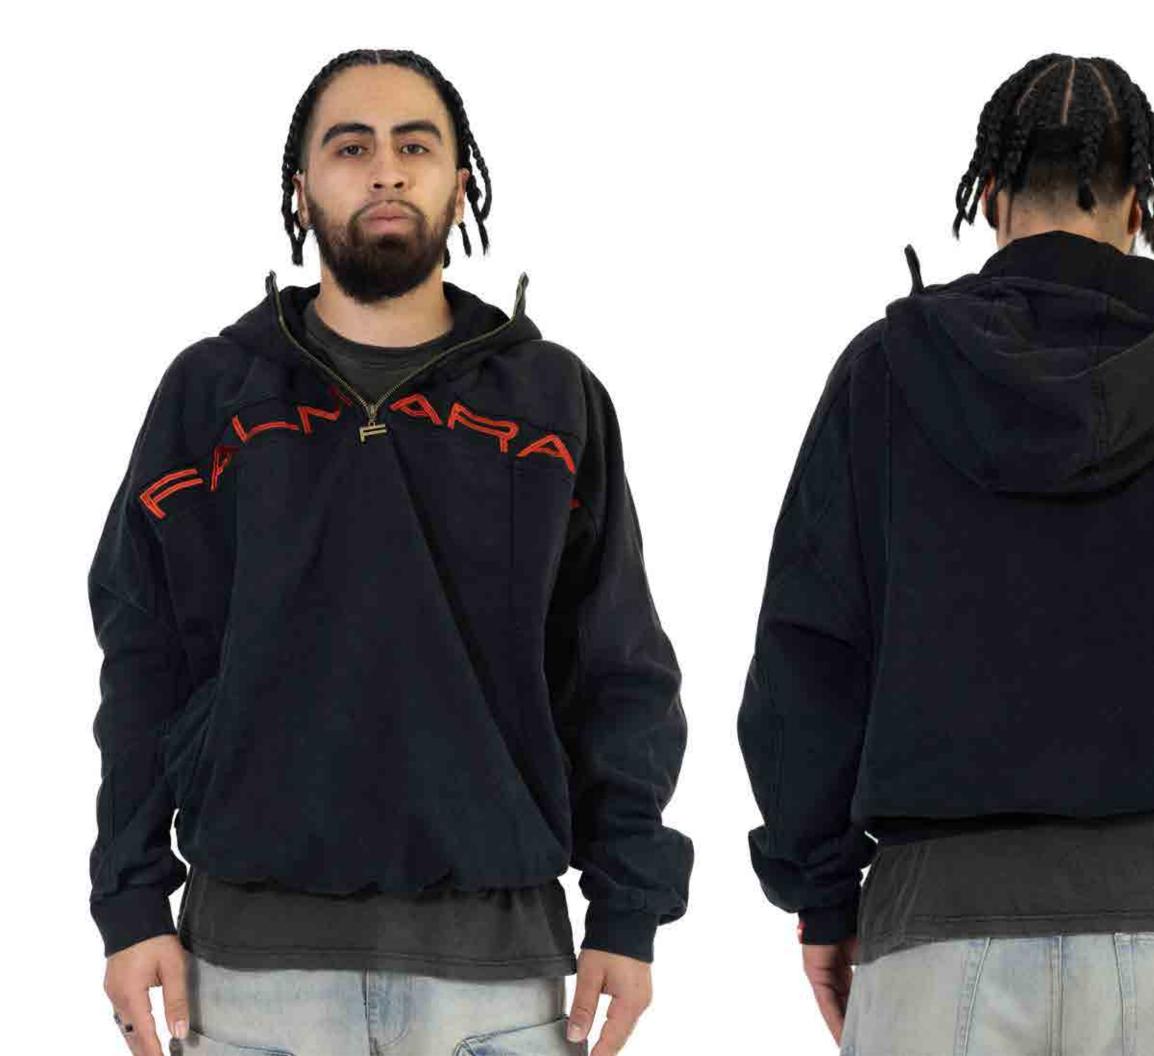

#### DESCRIPTION:

MIDWEIGHT HOODIE

#### SPECS:

100% COTTON
FRENCH TERRY
SCREENPRINT
OUERSIZED FIT/HOOD
FULL ZIP/DROPPED SHOULDER
ACID WASHED

## COLORS:

XS-2XL

#### RETRIL:

**\$240** 

#### WHOLESALE:

**\$120** 

**GOOD SPORT JERSEY** 