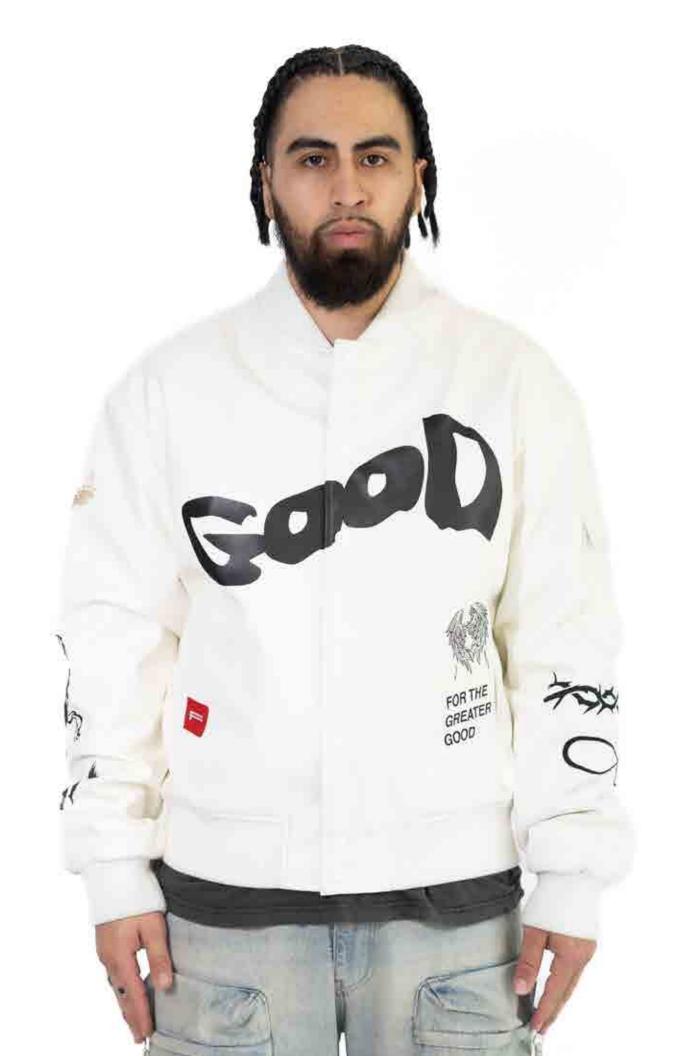

# RELEASE DATE:

02/24

## DESCRIPTION:

RACER SIDE

#### SPECS:

REUERSIBLE
COTTON/NYLON
QUILT LINED 1000D
CROPPED FIT
DROPPED SHOULDERS
SCREENPRINT/DTG GRFX