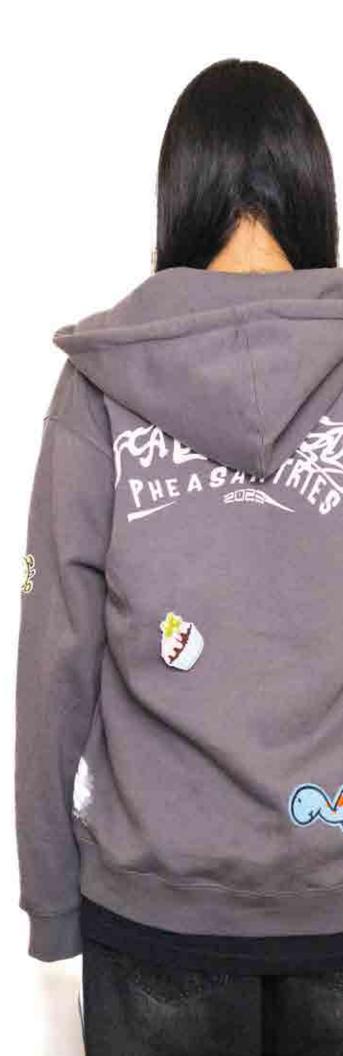

## RELEASE DATE:

02/23

## DESCRIPTION:

MIDWEIGHT HOODIE

#### SPECS:

100% COTTON SCREENPRINT TRUE FIT FULL ZIP CHENILE PATCHES UINYL LOGO

## COLORS:

SIZES:

S-2XL

RETRIL:

**#1**80

WHOLESALE:

**\$90** 

SPLIT HOODIE