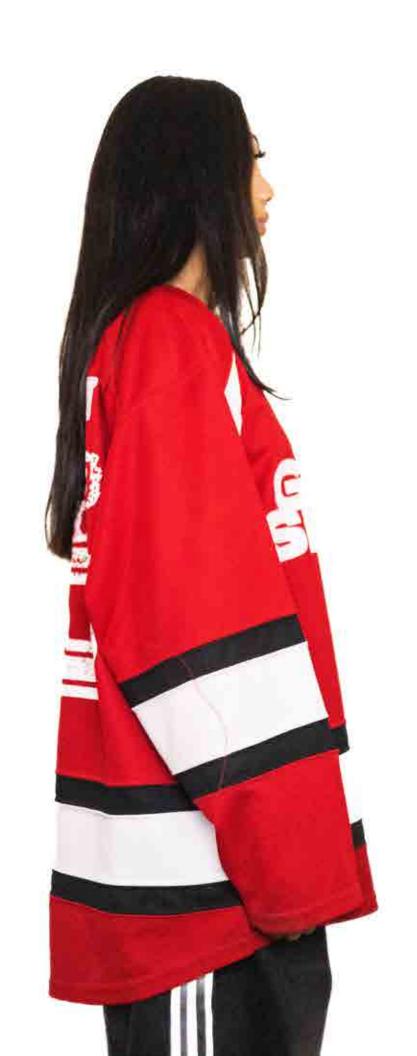

## RELEASE DATE:

03/23

#### DESCRIPTION:

LIGHTWEIGHT MESH JERSEY

#### SPECS:

MESH JERSEY
SUBLIMATION PRINT
DTG
DISTRESSED PRINT
OUERSIZED FIT
DROPPED SHOULDERS

#### COLORS:

#### SIZES:

S-2XL

#### RETRIL:

**\$180** 

#### WHOLESALE:

**\$90** 

KOMODO HOODIE - OG GREY