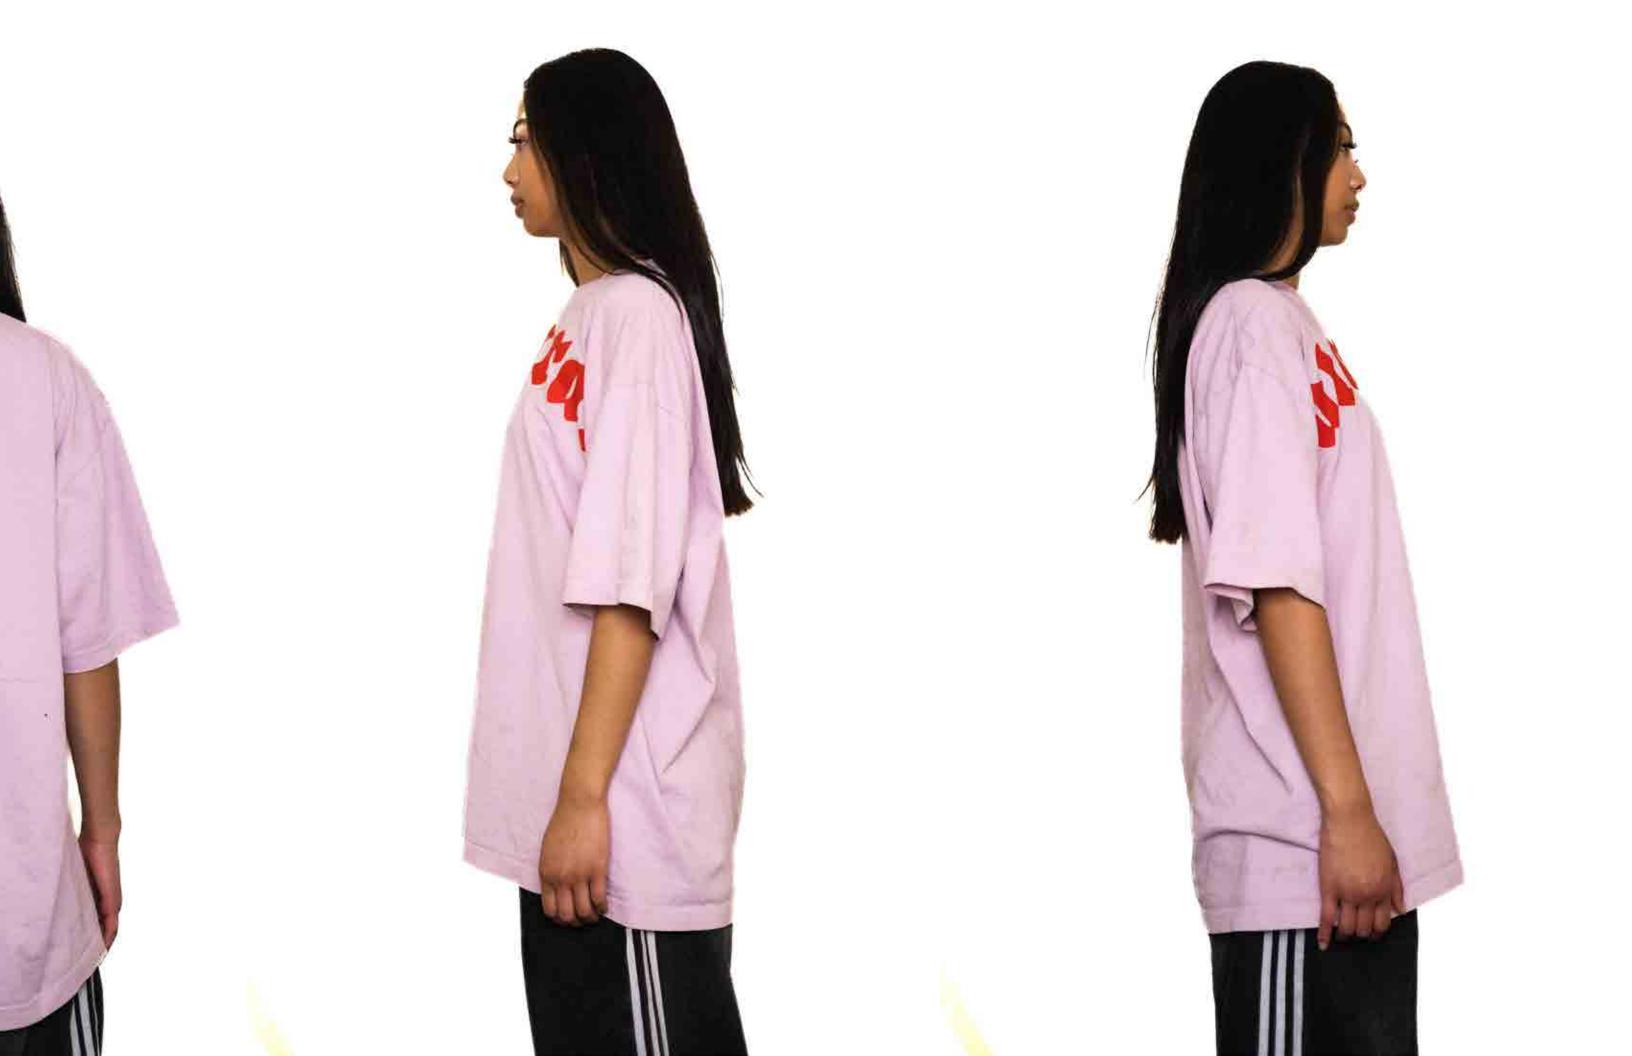

LINE SHEET
DELIVERY DATE:
09/01/24

'95 KISS REVERSIBLE TEE

RELERSE DATE: 12/22

#### DESCRIPTION:

MIDWEIGHT COTTON T SHIRT

#### SPECS:

100% COTTON REVERSIBLE SCREENPRINT EMBROIDERY OUERSIZED FIT

#### COLORS:

SIZES:

S-3XL

RETRIL:

**\$120** 

WHOLESALE:

**\$60** 

**BIERGATEN TEE** 