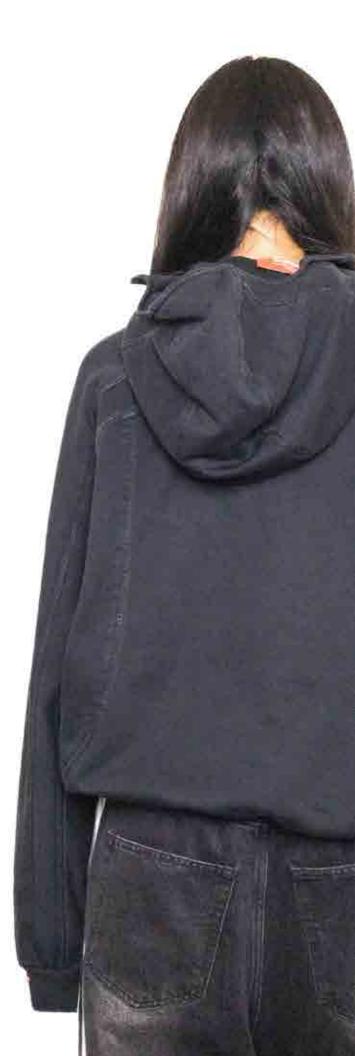

#### DESCRIPTION:

MIDWEIGHT HOODIE

#### SPECS:

100% COTTON
FRENCH TERRY
SCREENPRINT
OUERSIZED FIT/HOOD
FULL ZIP/DROPPED SHOULDER
ACID WASHED

## COLORS:

XS-2XL

#### RETRIL:

**\$240** 

#### WHOLESALE:

**\$120** 

**GOOD SPORT JERSEY** 