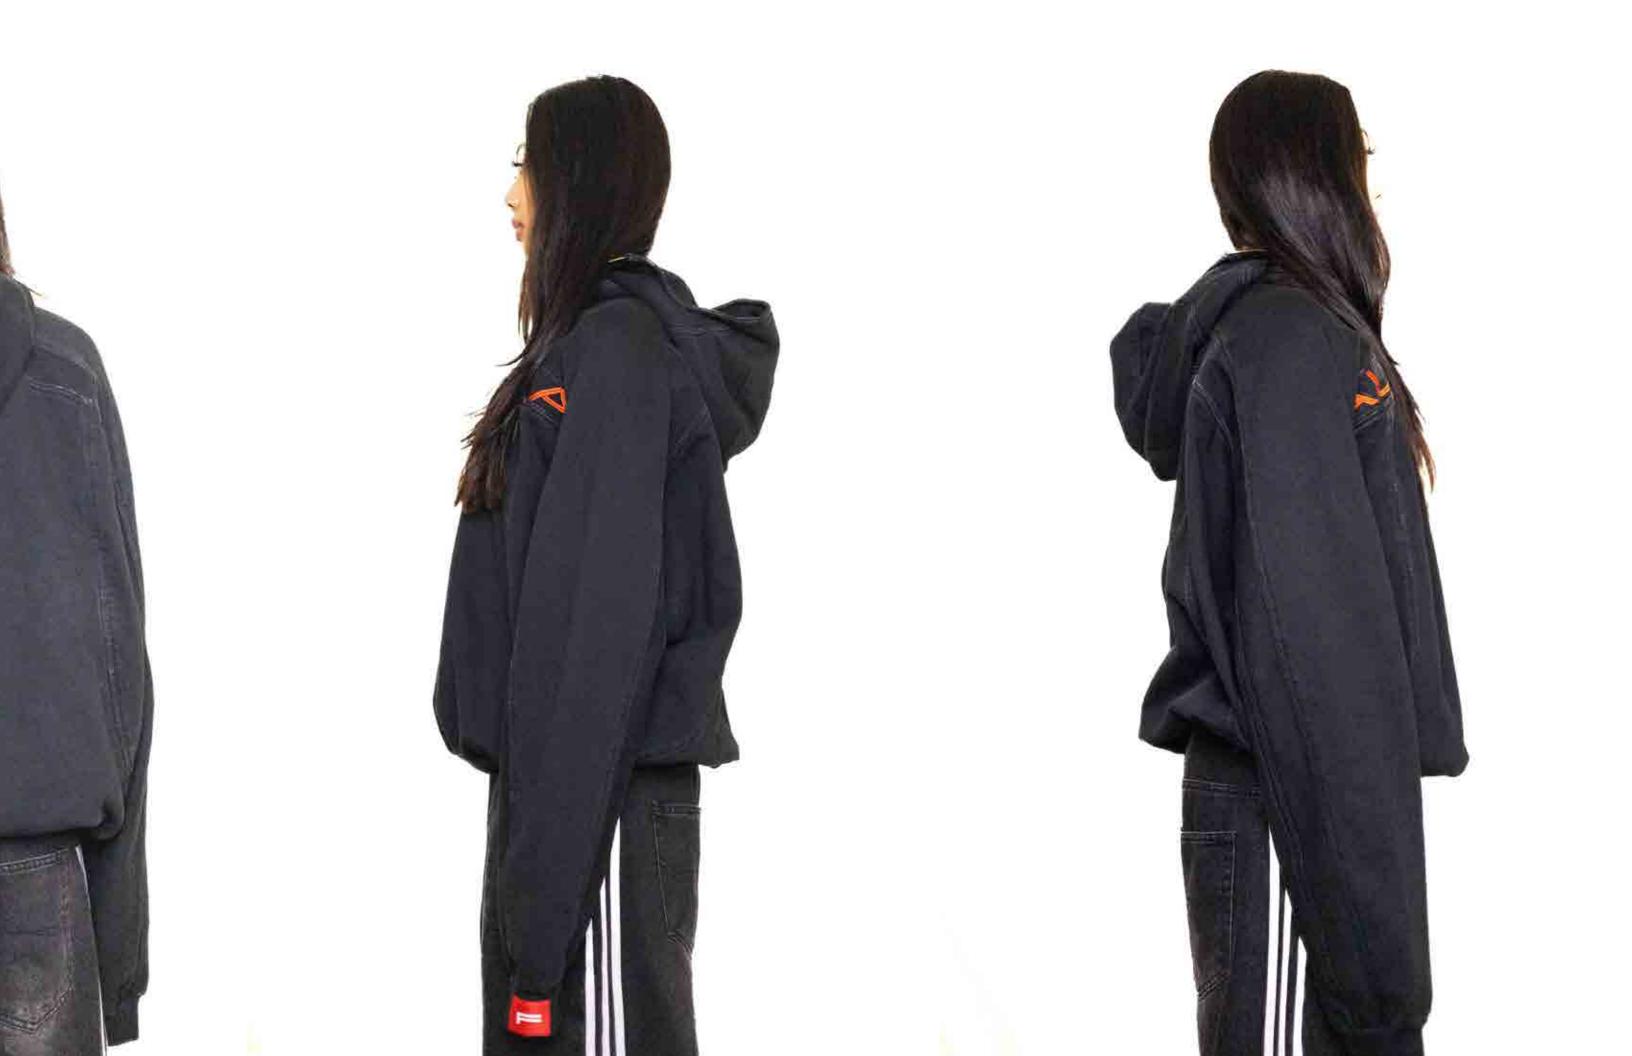

#### DESCRIPTION:

MIDWEIGHT HOODIE

#### SPECS:

100% COTTON
FRENCH TERRY
SCREENPRINT
OUERSIZED FIT/HOOD
FULL ZIP/DROPPED SHOULDER
ACID WASHED

## COLORS:

XS-2XL

#### RETRIL:

**\$240** 

#### WHOLESALE:

**\$120** 

**GOOD SPORT JERSEY** 