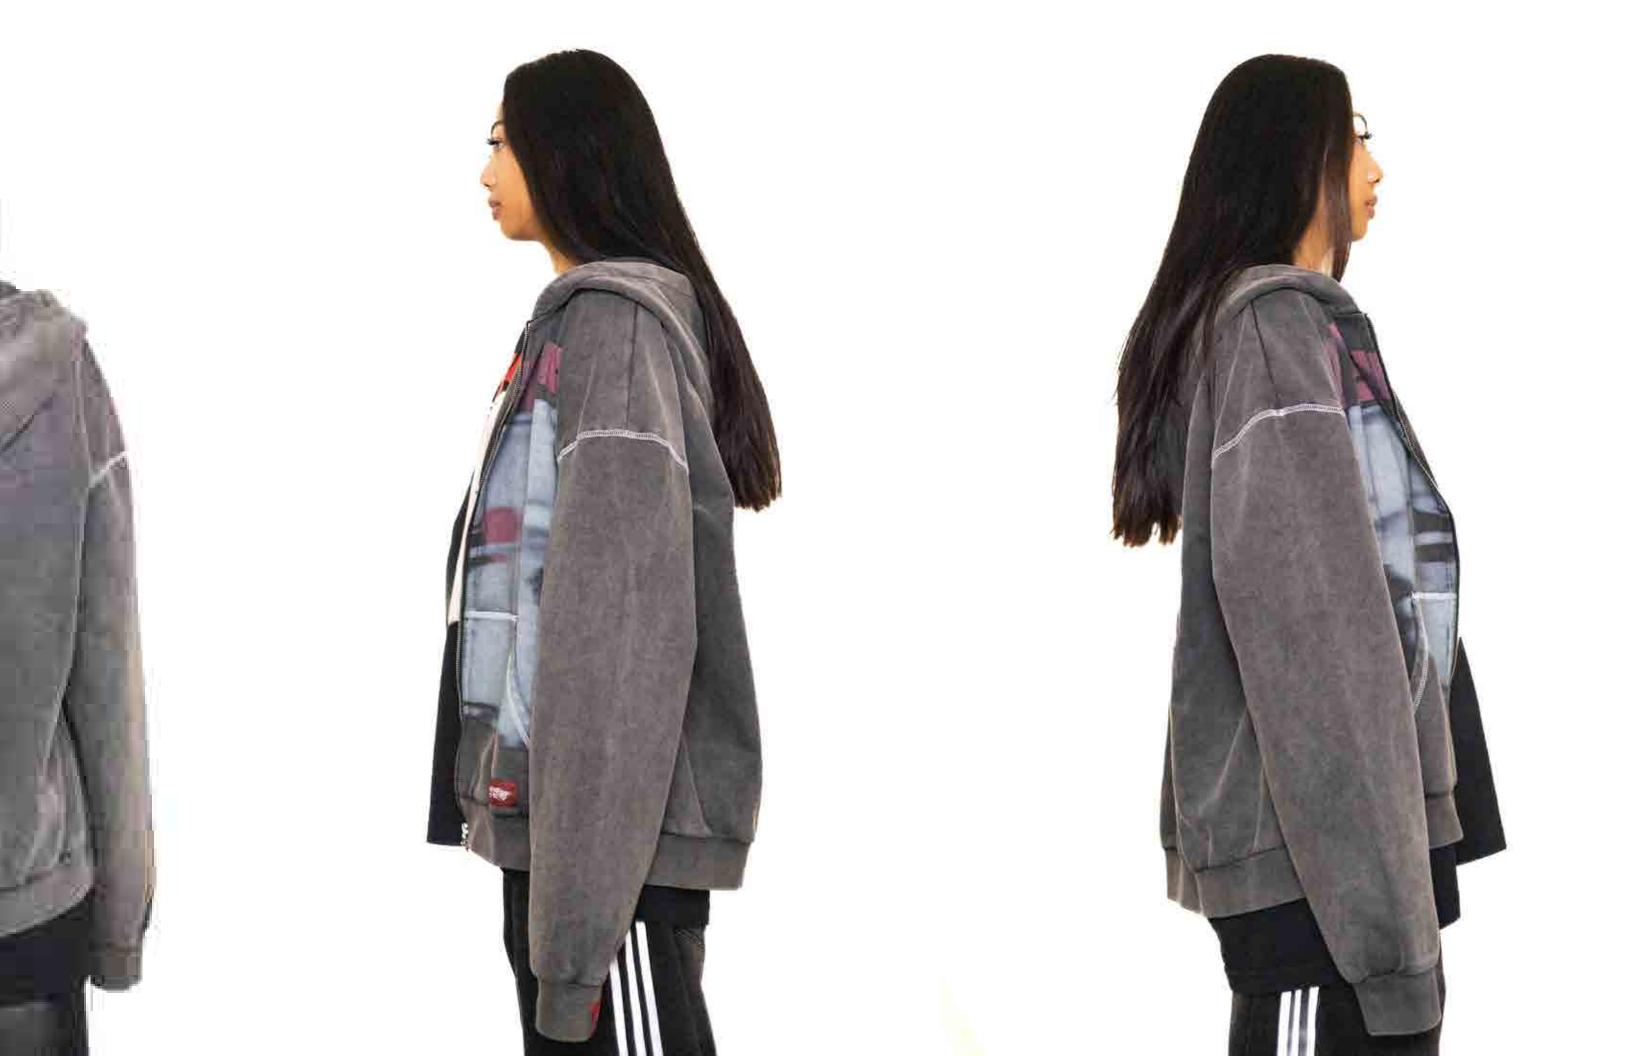

## COLORS:

SIZES:

S-3XL

RETRIL:

**\$120** 

WHOLESALE:

**\$60** 

95 KISS HOODIE

## RELEASE DATE:

03/23

#### DESCRIPTION:

MIDWEIGHT HOODIE

#### SPECS:

100% COTTON
FRENCH TERRY
SCREENPRINT
OUERSIZED FIT/HOOD
FULL ZIP/DROPPED SHOULDER
ACID WASHED

## COLORS:

XS-2XL

#### RETRIL:

**\$240** 

#### WHOLESALE:

**\$120** 

**GOOD SPORT JERSEY** 