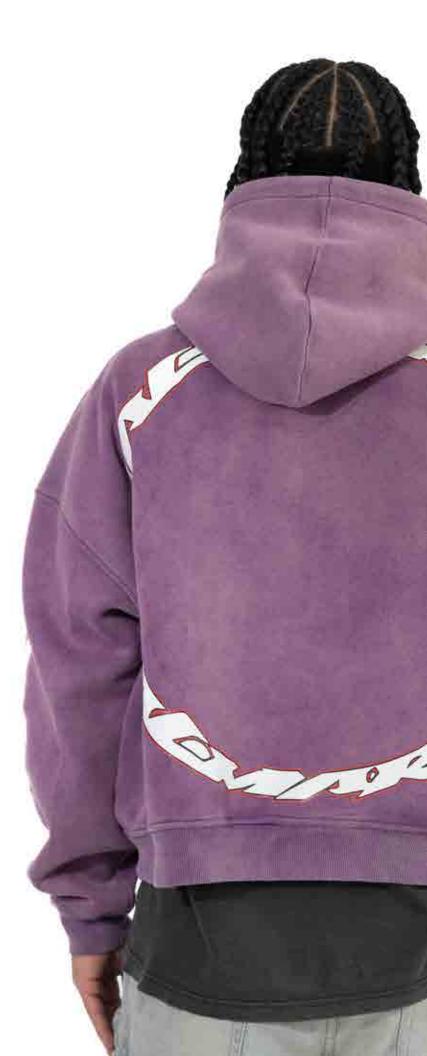

MOTOR PANTS

# 03/01/24

## DESCRIPTION:

TRI COLOR LEATHER PANTS

#### SPECS:

FAUX LEATHER EMBROIDERED LOGO TRI COLOR

## COLORS:

SIZES:

S-2XL

RETRIL:

#360

WHOLESALE:

**\$180** 

INFERNO HEELS