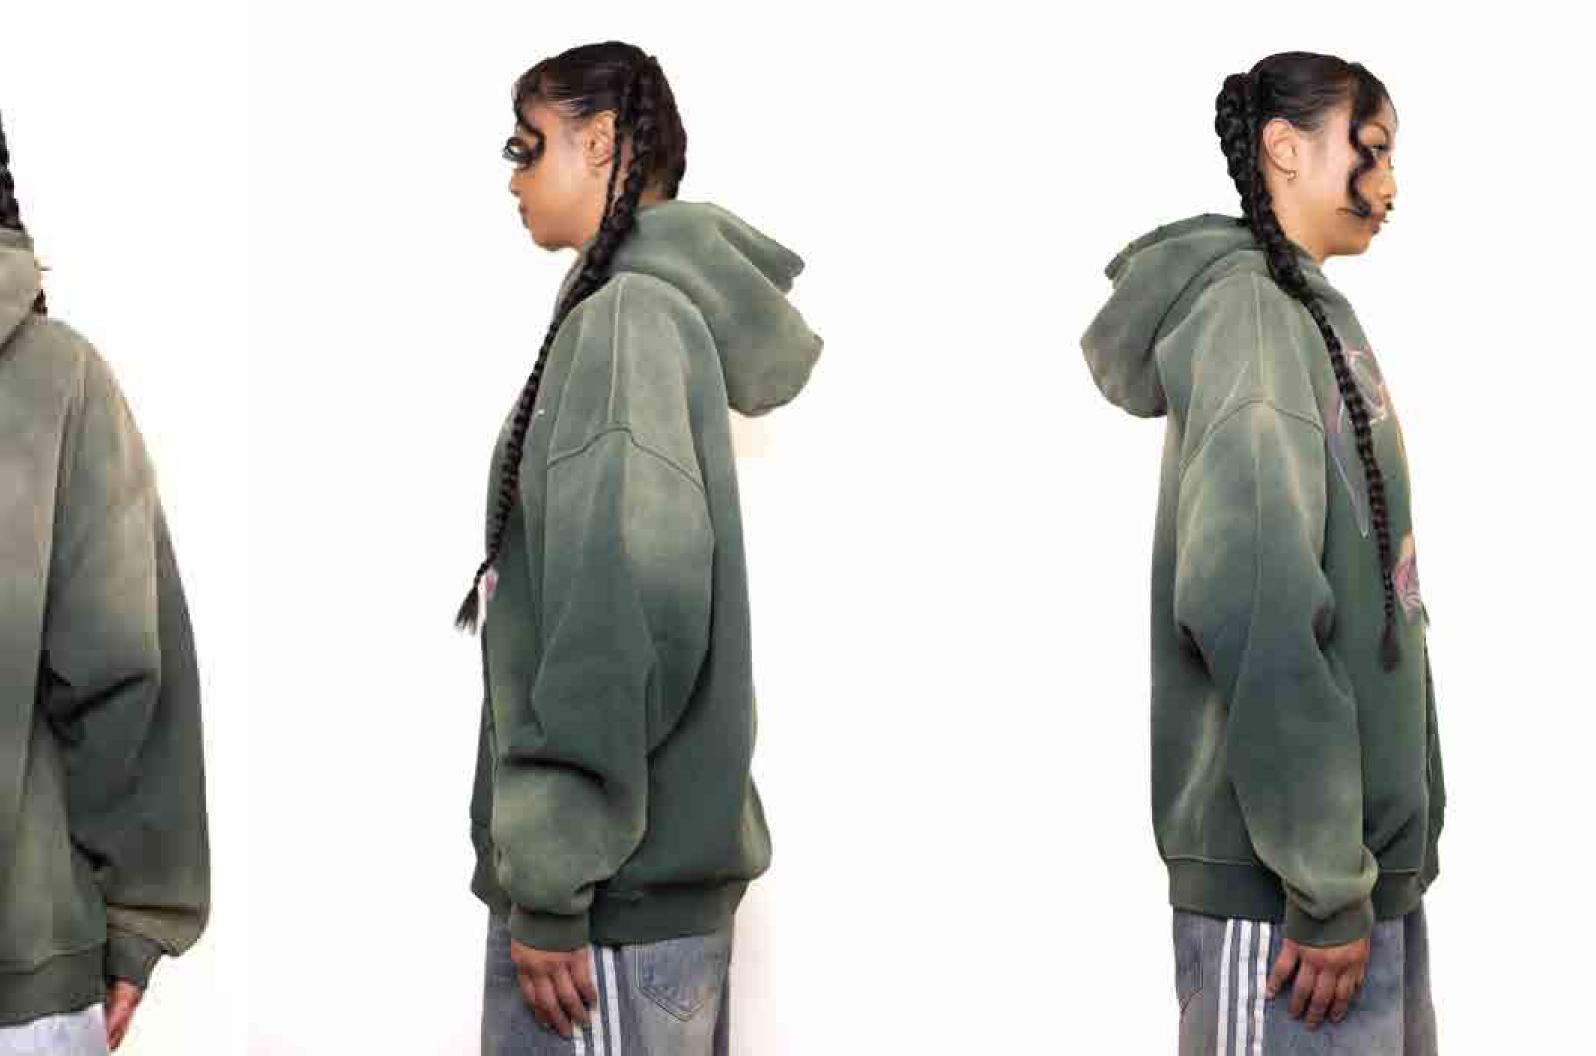

## COLORS:

SIZES:

S-3XL

RETRIL:

**\$120** 

WHOLESALE:

**\$60** 

95 KISS HOODIE

## RELEASE DATE:

03/23

#### DESCRIPTION:

MIDWEIGHT HOODIE

#### SPECS:

100% COTTON
FRENCH TERRY
SCREENPRINT
OUERSIZED FIT/HOOD
FULL ZIP/DROPPED SHOULDER
ACID WASHED

## COLORS:

XS-2XL

#### RETRIL:

**\$240** 

#### WHOLESALE:

**\$120** 

**GOOD SPORT JERSEY** 