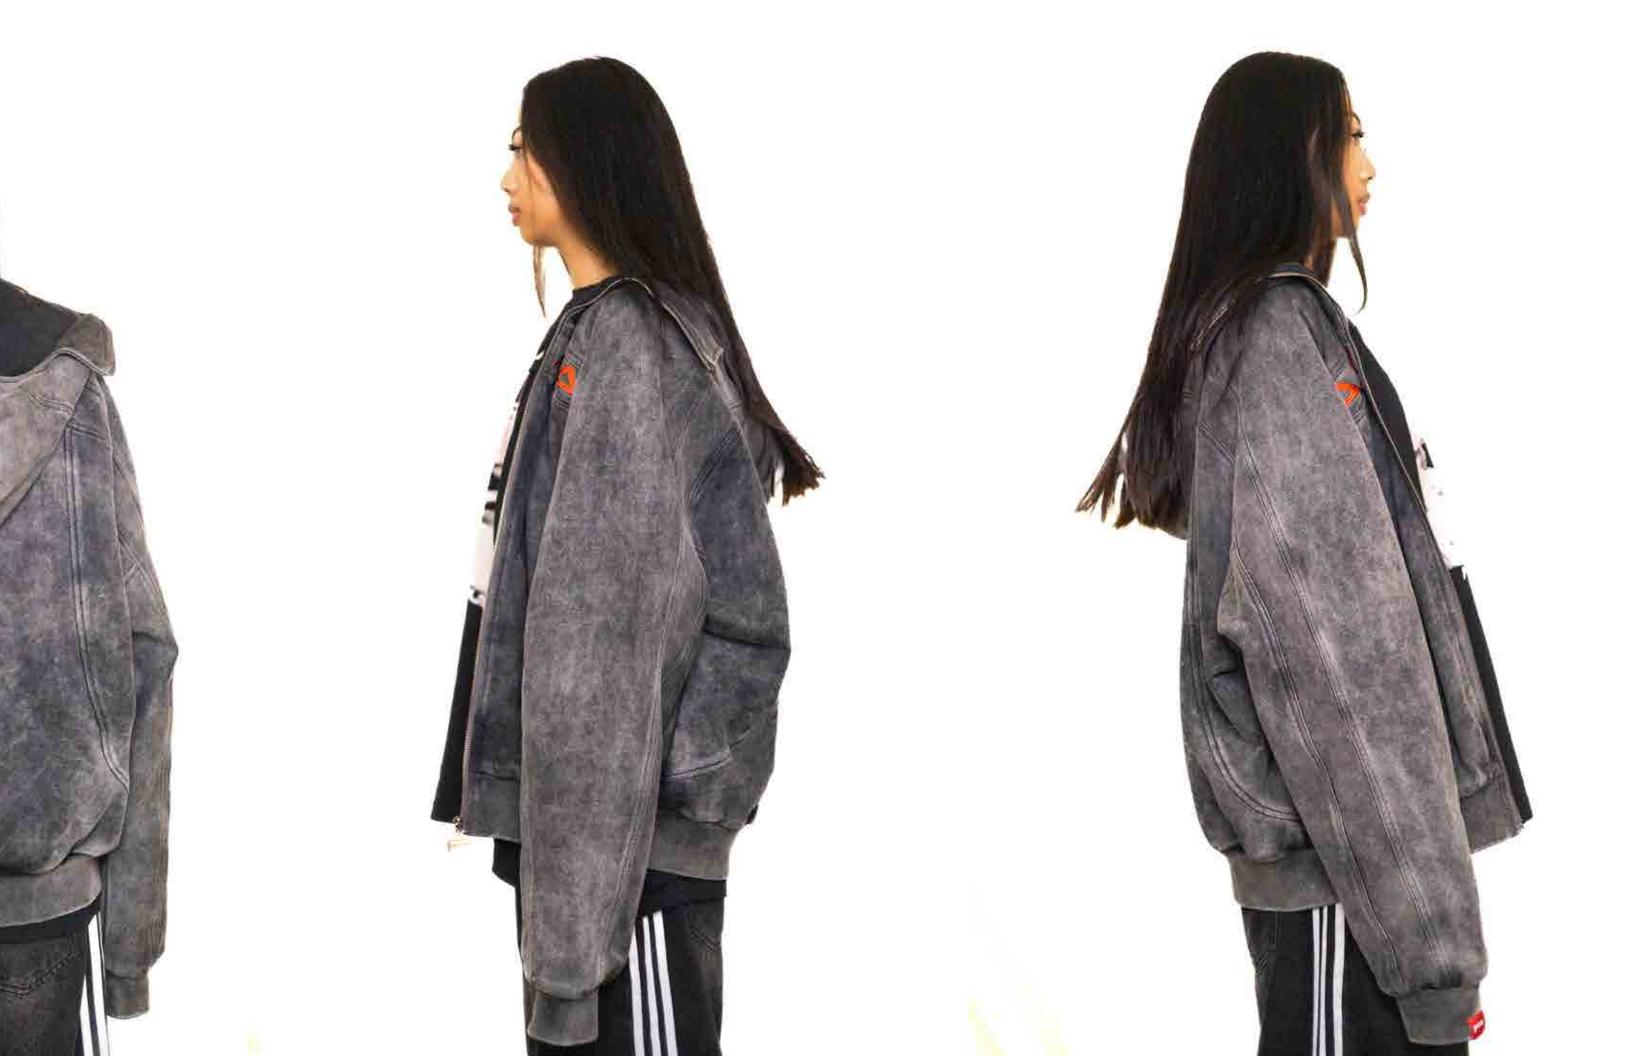

#### WHOLESALE:

**\$210** 

KOMODO FULL ZIP -OG GREY

# RELEASE DATE: 12/23

#### DESCRIPTION:

HEAUYWEIGHT HOODIE

#### SPECS:

100% COMPOUND COTTON
500 GSM
FULL ZIP
DROPPED SHOULDERS
ACID WASHED
EMBROIDERED LOGO

## COLORS:

#### SIZES:

**XS-3XL** 

#### RETRIL:

**\$240** 

#### WHOLESALE:

**\$120** 

KOMODO HOODIE - WEED 23