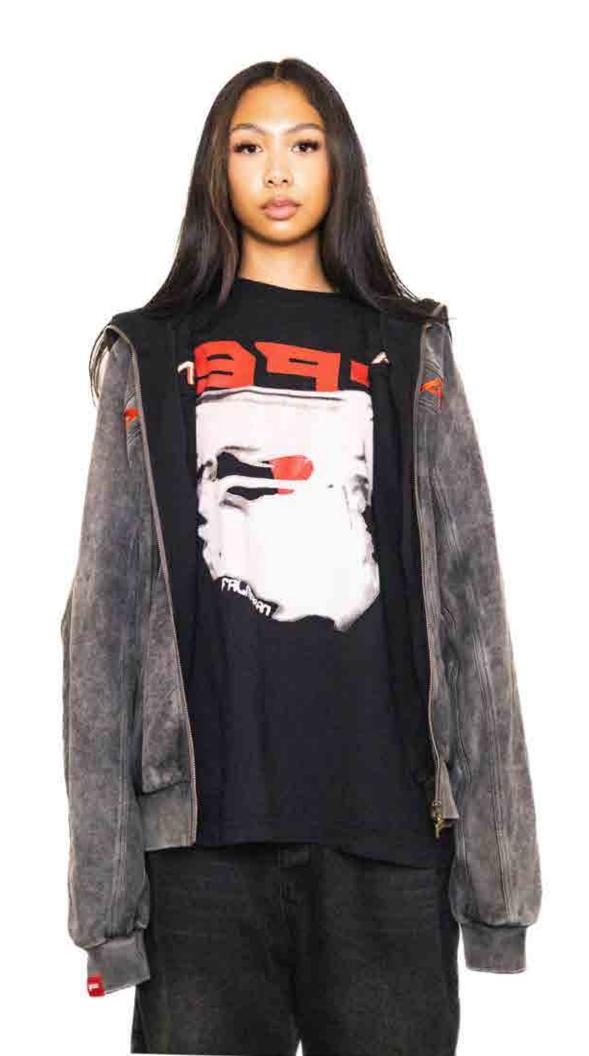

LINE SHEET
DELIVERY DATE:
09/01/24

'95 KISS REVERSIBLE TEE

RELERSE DATE: 12/22

#### DESCRIPTION:

MIDWEIGHT COTTON T SHIRT

#### SPECS:

100% COTTON REVERSIBLE SCREENPRINT EMBROIDERY OUERSIZED FIT

#### COLORS:

SIZES:

S-3XL

RETRIL:

**\$120** 

WHOLESALE:

**\$60** 

**BIERGATEN TEE** 