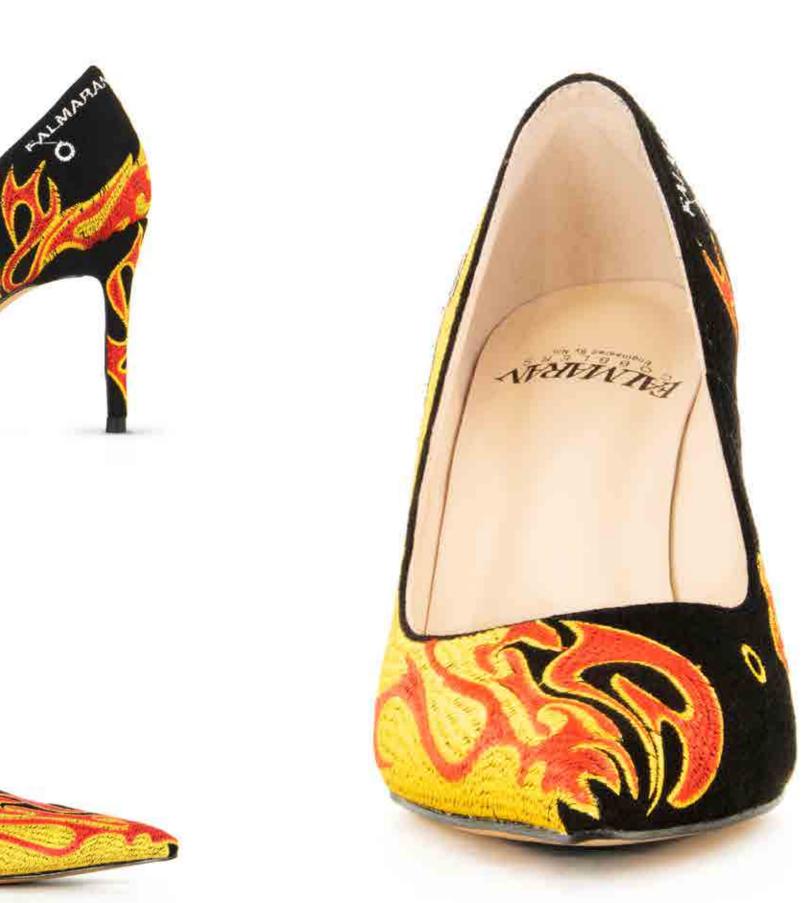

# 03/01/24

## DESCRIPTION:

EMBROIDERED HEELS

## SPECS:

EMBROIDERED FLAME PATTERN