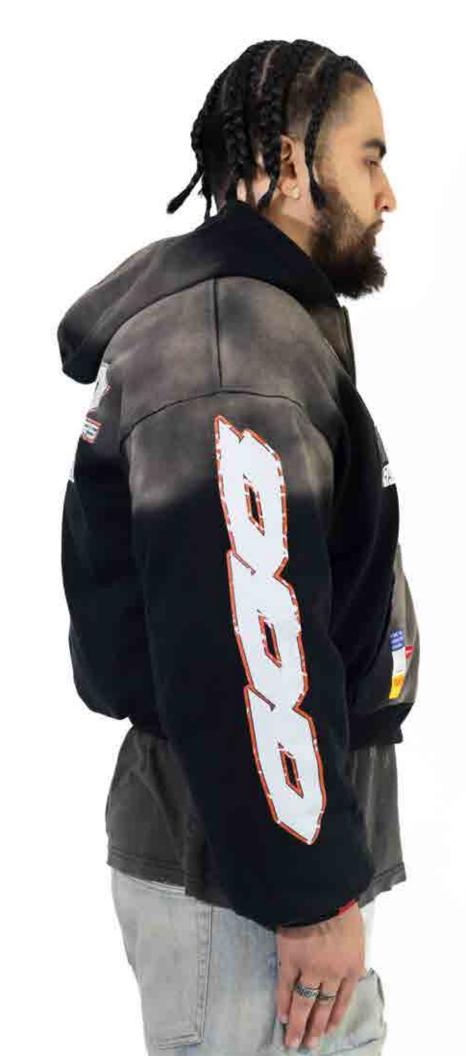

# RELEASE DATE:

02/24

## DESCRIPTION:

RACER SIDE

#### SPECS:

REUERSIBLE
COTTON/NYLON
QUILT LINED 1000D
CROPPED FIT
DROPPED SHOULDERS
SCREENPRINT/DTG GRFX

## COLORS:

#### SIZES:

S-2XL

## RETRIL:

**\$360** 

#### WHOLESALE:

**\$180** 

**UALET-RACER BOMBER** 

RELEASE DATE: 02/24