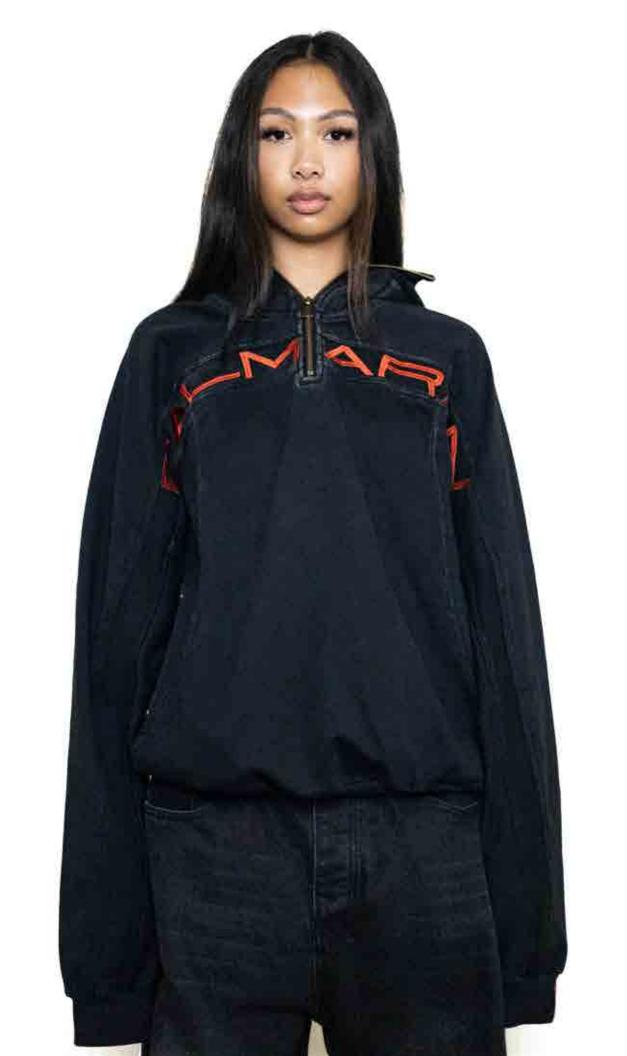

#### DESCRIPTION:

MIDWEIGHT HOODIE

#### SPECS:

100% COTTON
FRENCH TERRY
SCREENPRINT
OUERSIZED FIT/HOOD
FULL ZIP/DROPPED SHOULDER
ACID WASHED

## COLORS:

XS-2XL

#### RETRIL:

**\$240** 

#### WHOLESALE:

**\$120** 

**GOOD SPORT JERSEY** 