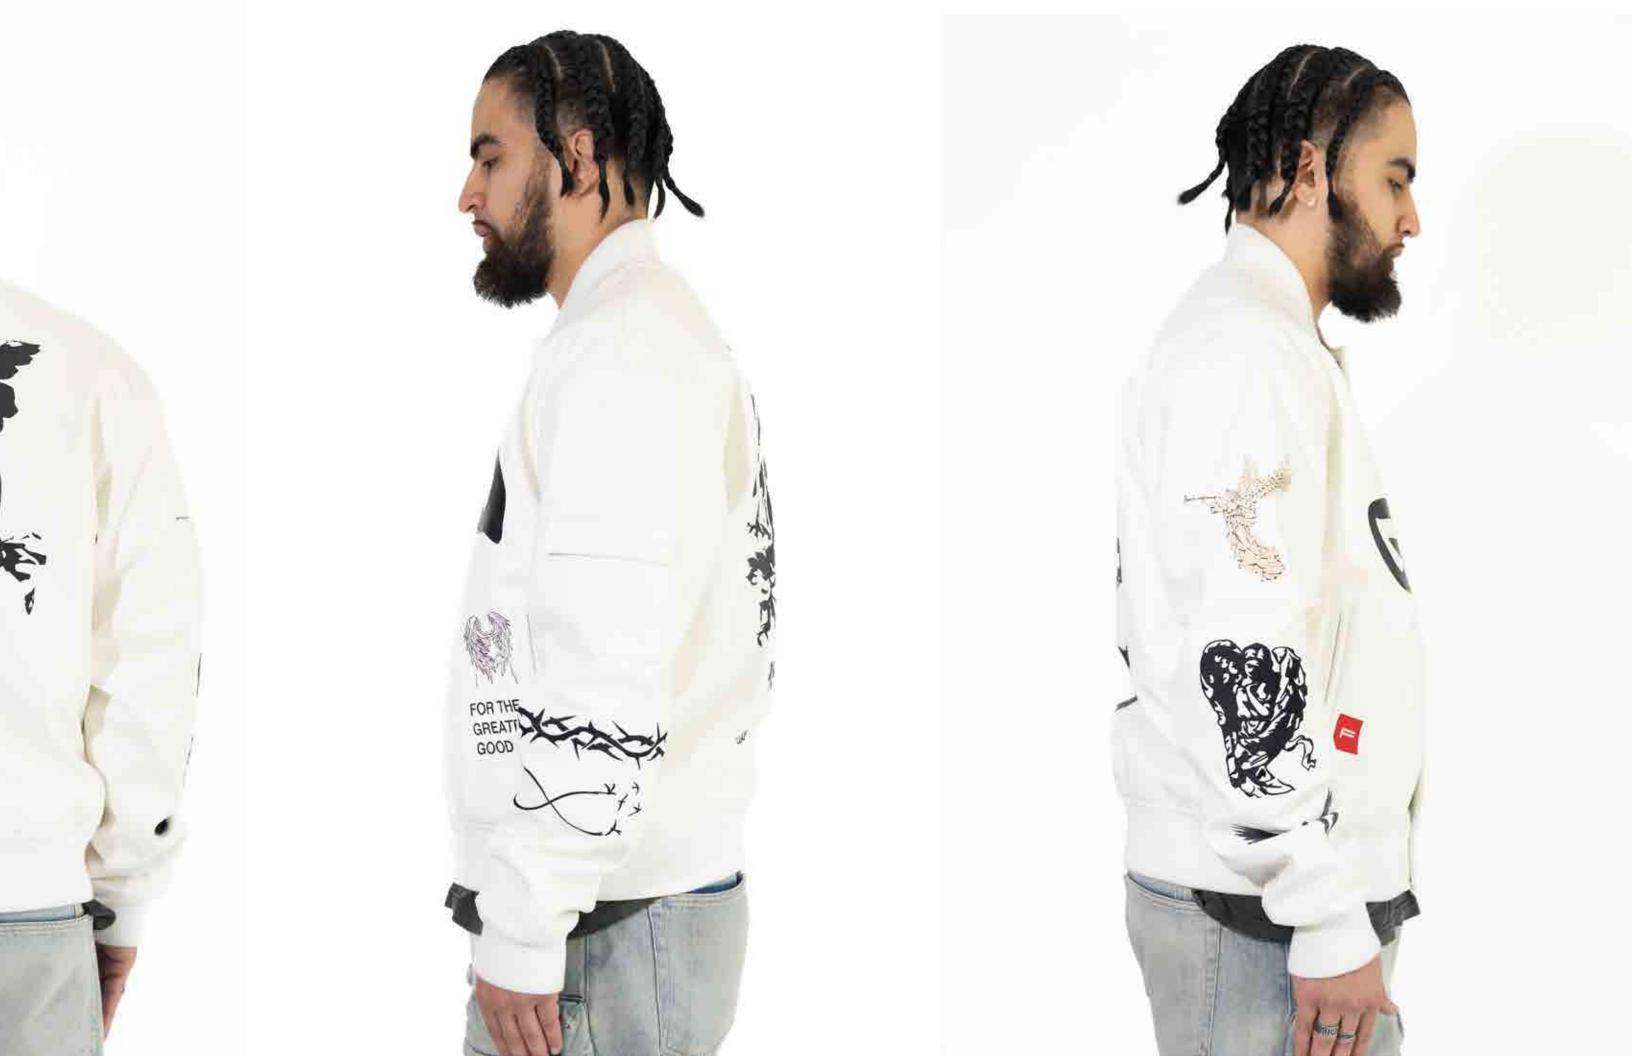

# RELEASE DATE:

02/24

## DESCRIPTION:

RACER SIDE

#### SPECS:

REUERSIBLE
COTTON/NYLON
QUILT LINED 1000D
CROPPED FIT
DROPPED SHOULDERS
SCREENPRINT/DTG GRFX

## COLORS:

#### SIZES:

S-2XL

## RETRIL:

**\$360** 

#### WHOLESALE:

**\$180** 

**UALET-RACER BOMBER** 

RELEASE DATE: 02/24