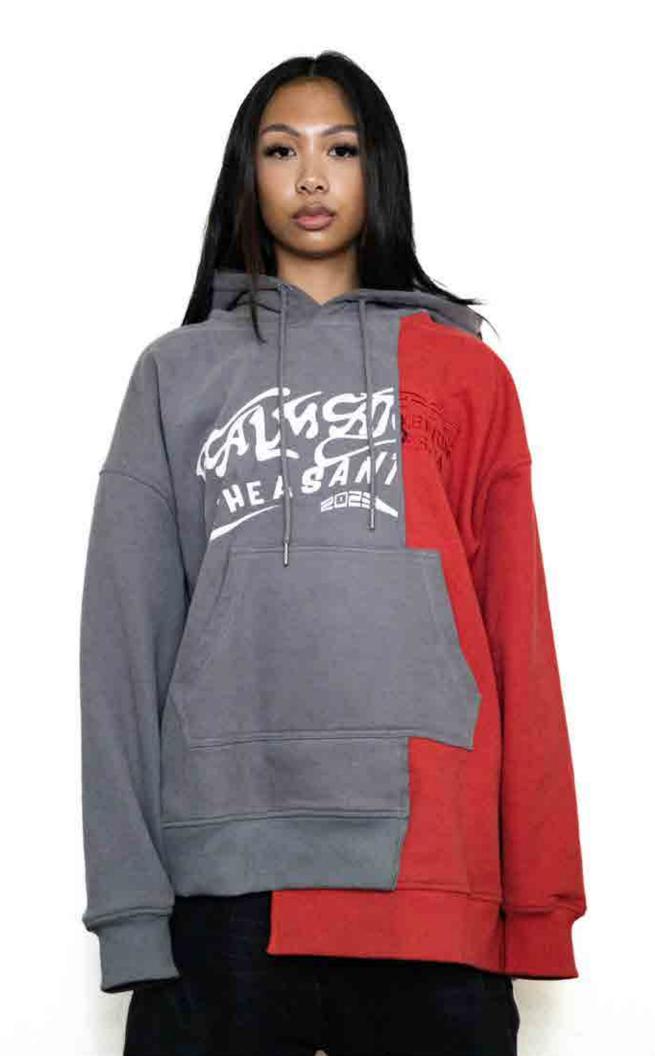

## RELEASE DATE:

10/23

## DESCRIPTION:

FLEECE HOODIE

# SPECS:

100% COTTON
500 GSM
OUERSIZED FIT
DROPPED SHOULDERS
SUNFADED/DISTRESSED
SCREENPRINT