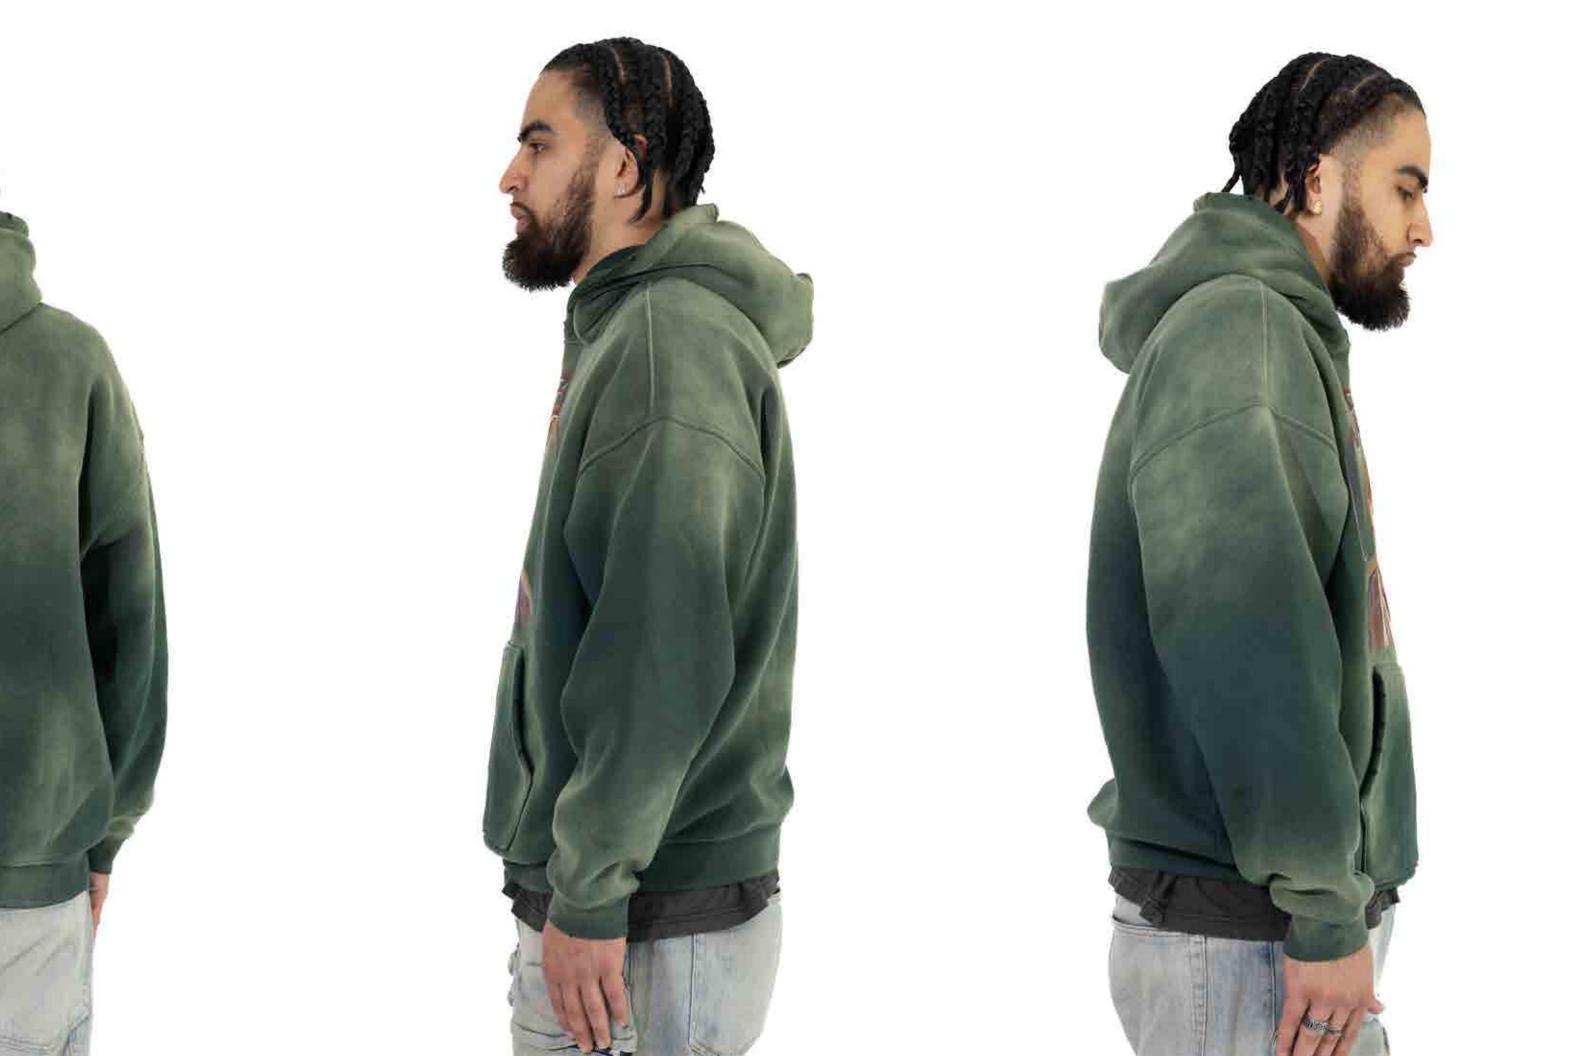

#### WHOLESALE:

**\$120** 

**GOBLIN HOODIE** 

## RELEASE DATE:

10/23

## DESCRIPTION:

FLEECE HOODIE

# SPECS:

100% COTTON
500 GSM
OUERSIZED FIT
DROPPED SHOULDERS
SUNFADED/DISTRESSED
SCREENPRINT

# COLORS:

# SIZES:

S-2XL

## RETRIL:

<del>\$</del>240

## WHOLESALE:

**#120** 

**GOBLIN HOODIE** 