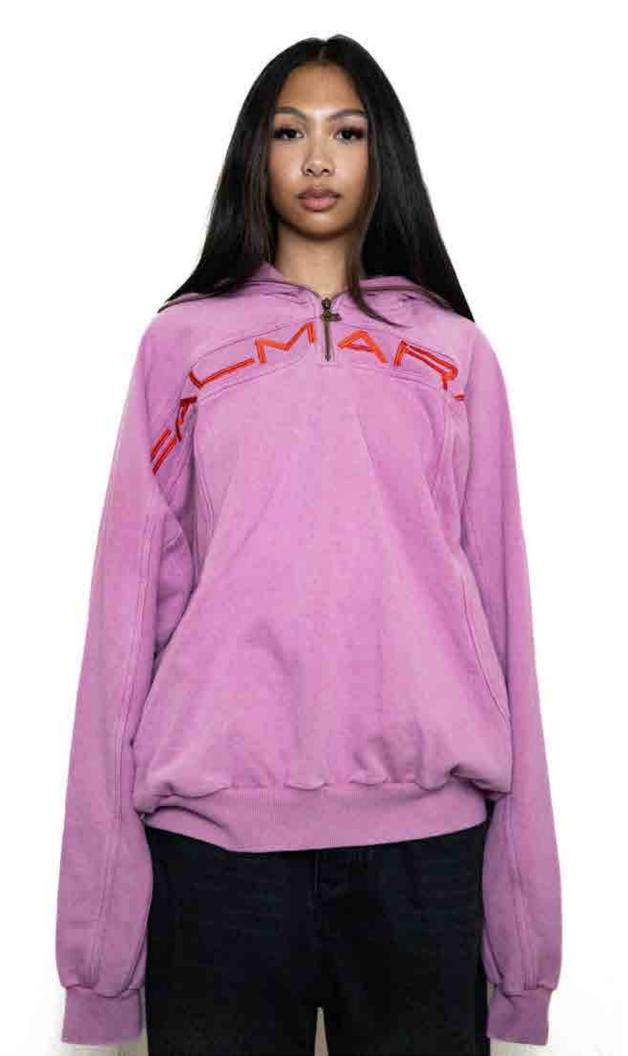

## RELEASE DATE:

02/23

## DESCRIPTION:

MIDWEIGHT HOODIE

#### SPECS:

100% COTTON SCREENPRINT TRUE FIT FULL ZIP CHENILE PATCHES UINYL LOGO

## COLORS:

SIZES:

S-2XL

RETRIL:

**#1**80

WHOLESALE:

**\$90** 

SPLIT HOODIE