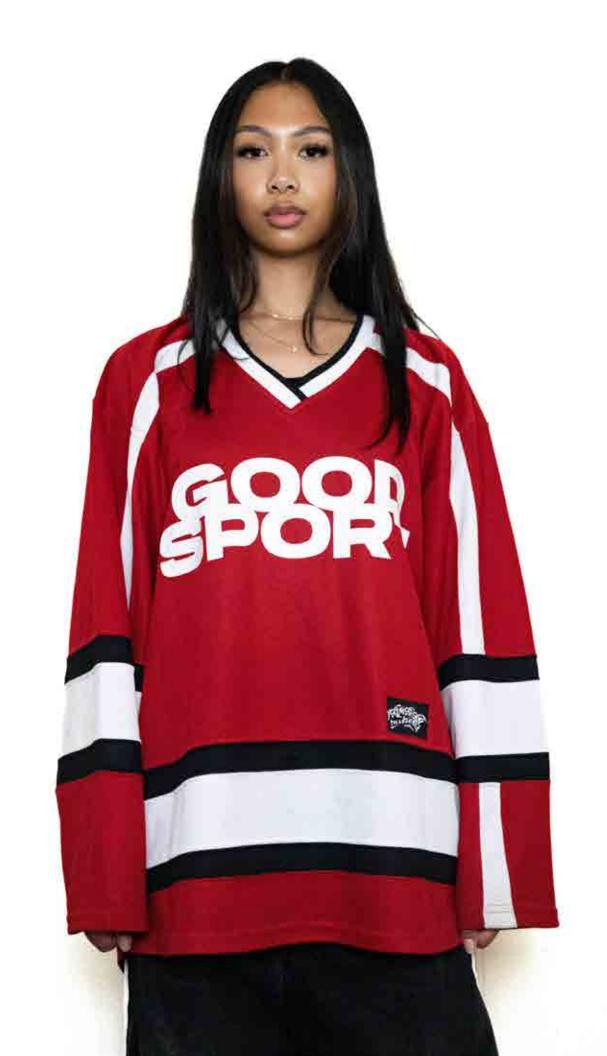

#### WHOLESALE:

**\$120** 

**GOOD SPORT JERSEY** 

#### RELEASE DATE:

03/23

#### DESCRIPTION:

LIGHTWEIGHT MESH JERSEY

#### SPECS:

MESH JERSEY
SUBLIMATION PRINT
DTG
DISTRESSED PRINT
OUERSIZED FIT
DROPPED SHOULDERS

#### COLORS:

#### SIZES:

S-2XL

#### RETRIL:

**\$180** 

## WHOLESALE:

**\$90** 

N

E PER

**GOOD SPORT JERSEY** 