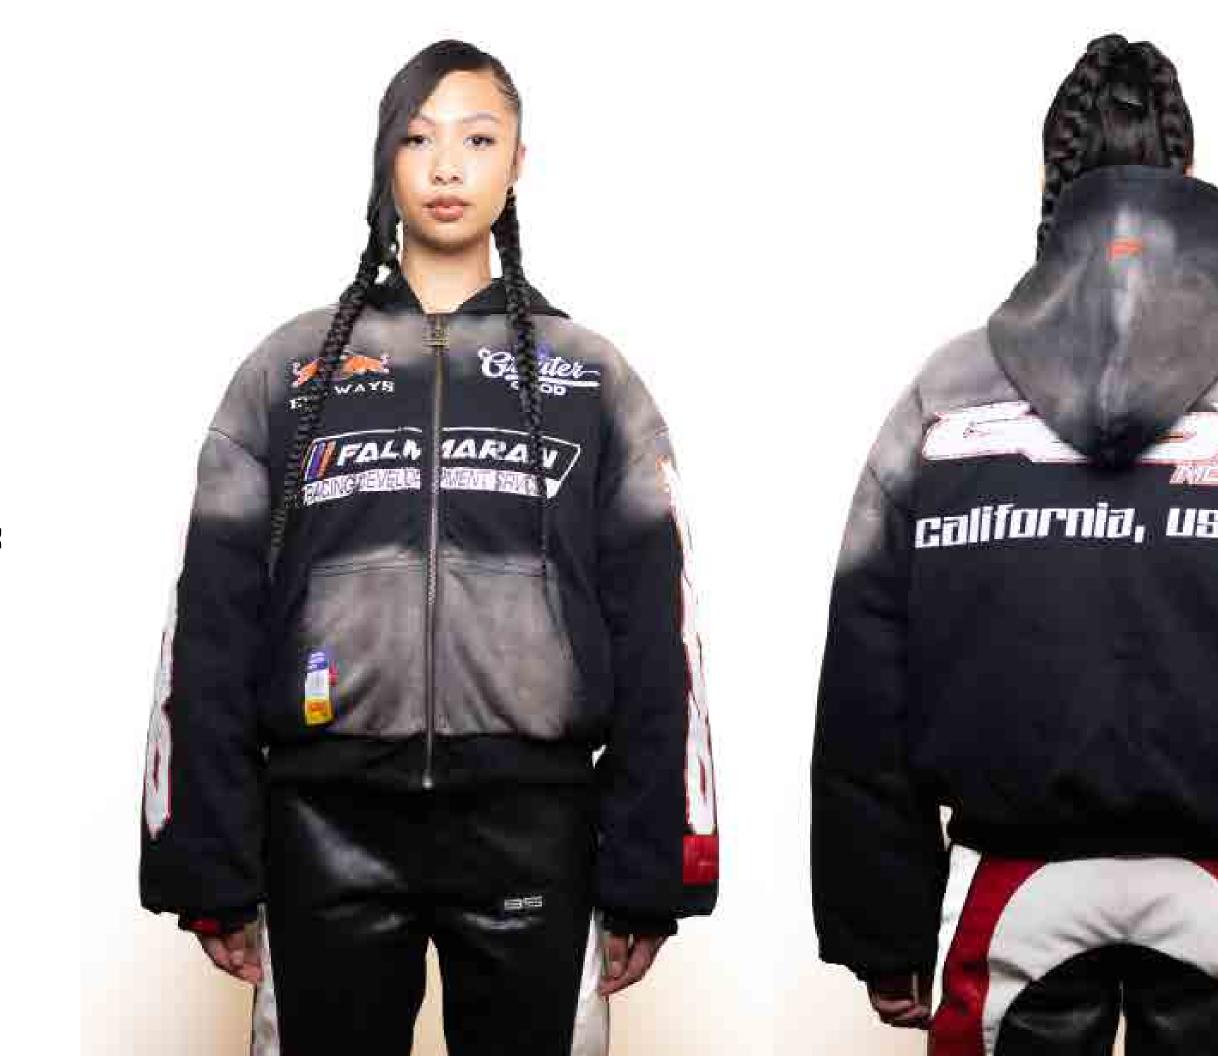

#### DESCRIPTION:

**UALET SIDE** 

SPECS: REVERSIBLE COTTON/NYLON QUILT LINED 1000D **CROPPED FIT** DROPPED SHOULDERS SCREENPRINT/DTG GRFX

COLORS:

S-2XL

RETRIL:

**\$360** 

WHOLESALE: **\$180** 