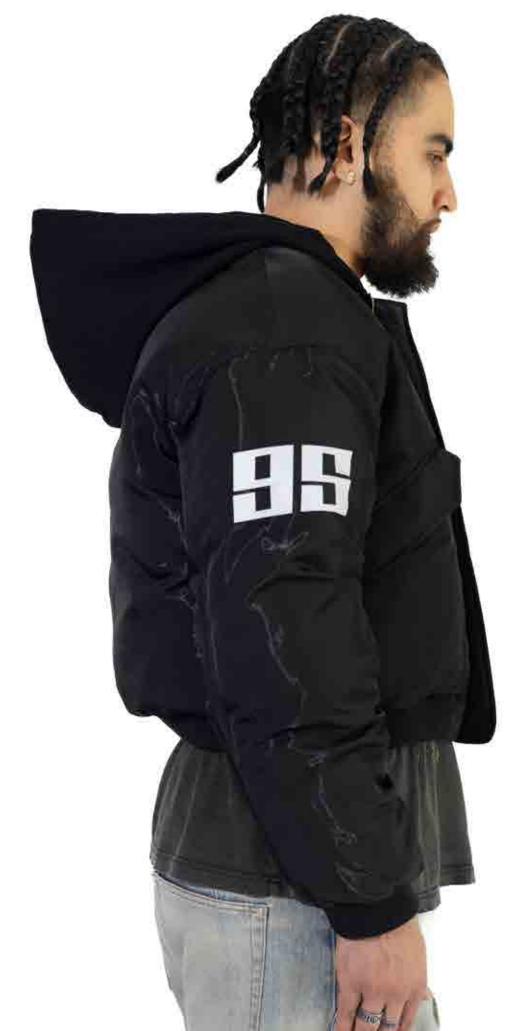

# RELEASE DATE:

02/24

## DESCRIPTION:

RACER SIDE

#### SPECS:

REUERSIBLE
COTTON/NYLON
QUILT LINED 1000D
CROPPED FIT
DROPPED SHOULDERS
SCREENPRINT/DTG GRFX

## COLORS:

#### SIZES:

S-2XL

## RETRIL:

**\$360** 

#### WHOLESALE:

**\$180** 

**UALET-RACER BOMBER** 

RELEASE DATE: 02/24