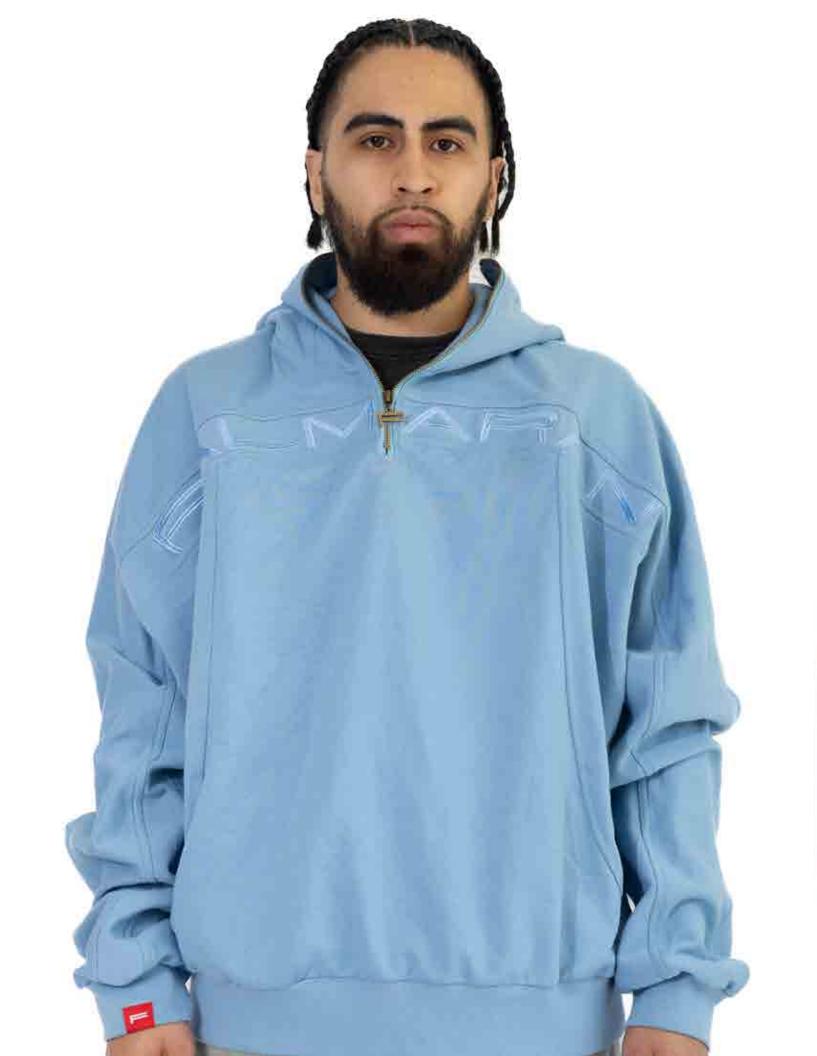

# RELEASE DATE: 12/23

#### DESCRIPTION:

HEAUYWEIGHT HOODIE

#### SPECS:

100% COMPOUND COTTON
500 GSM
FULL ZIP
DROPPED SHOULDERS
ACID WASHED
EMBROIDERED LOGO

## COLORS:

#### SIZES:

**XS-3XL** 

#### RETRIL:

**\$240** 

#### WHOLESALE:

**\$120** 

KOMODO HOODIE - WEED 23