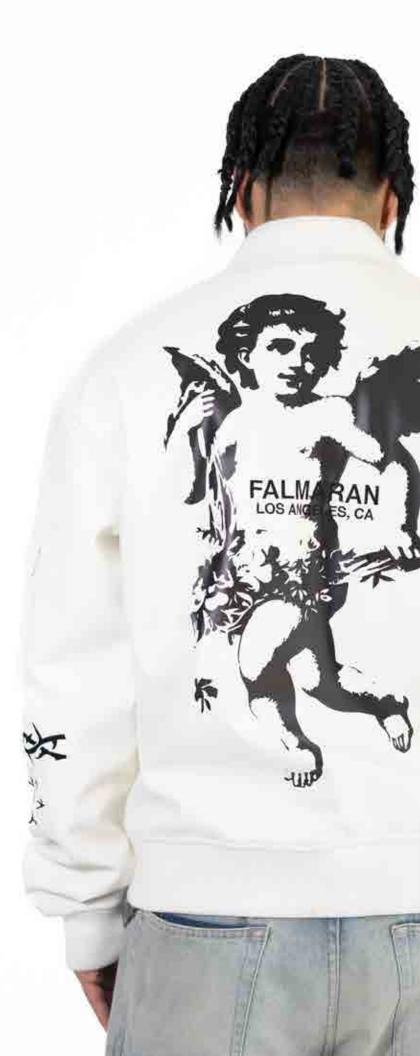

# RELEASE DATE:

02/24

## DESCRIPTION:

RACER SIDE

#### SPECS:

REUERSIBLE
COTTON/NYLON
QUILT LINED 1000D
CROPPED FIT
DROPPED SHOULDERS
SCREENPRINT/DTG GRFX