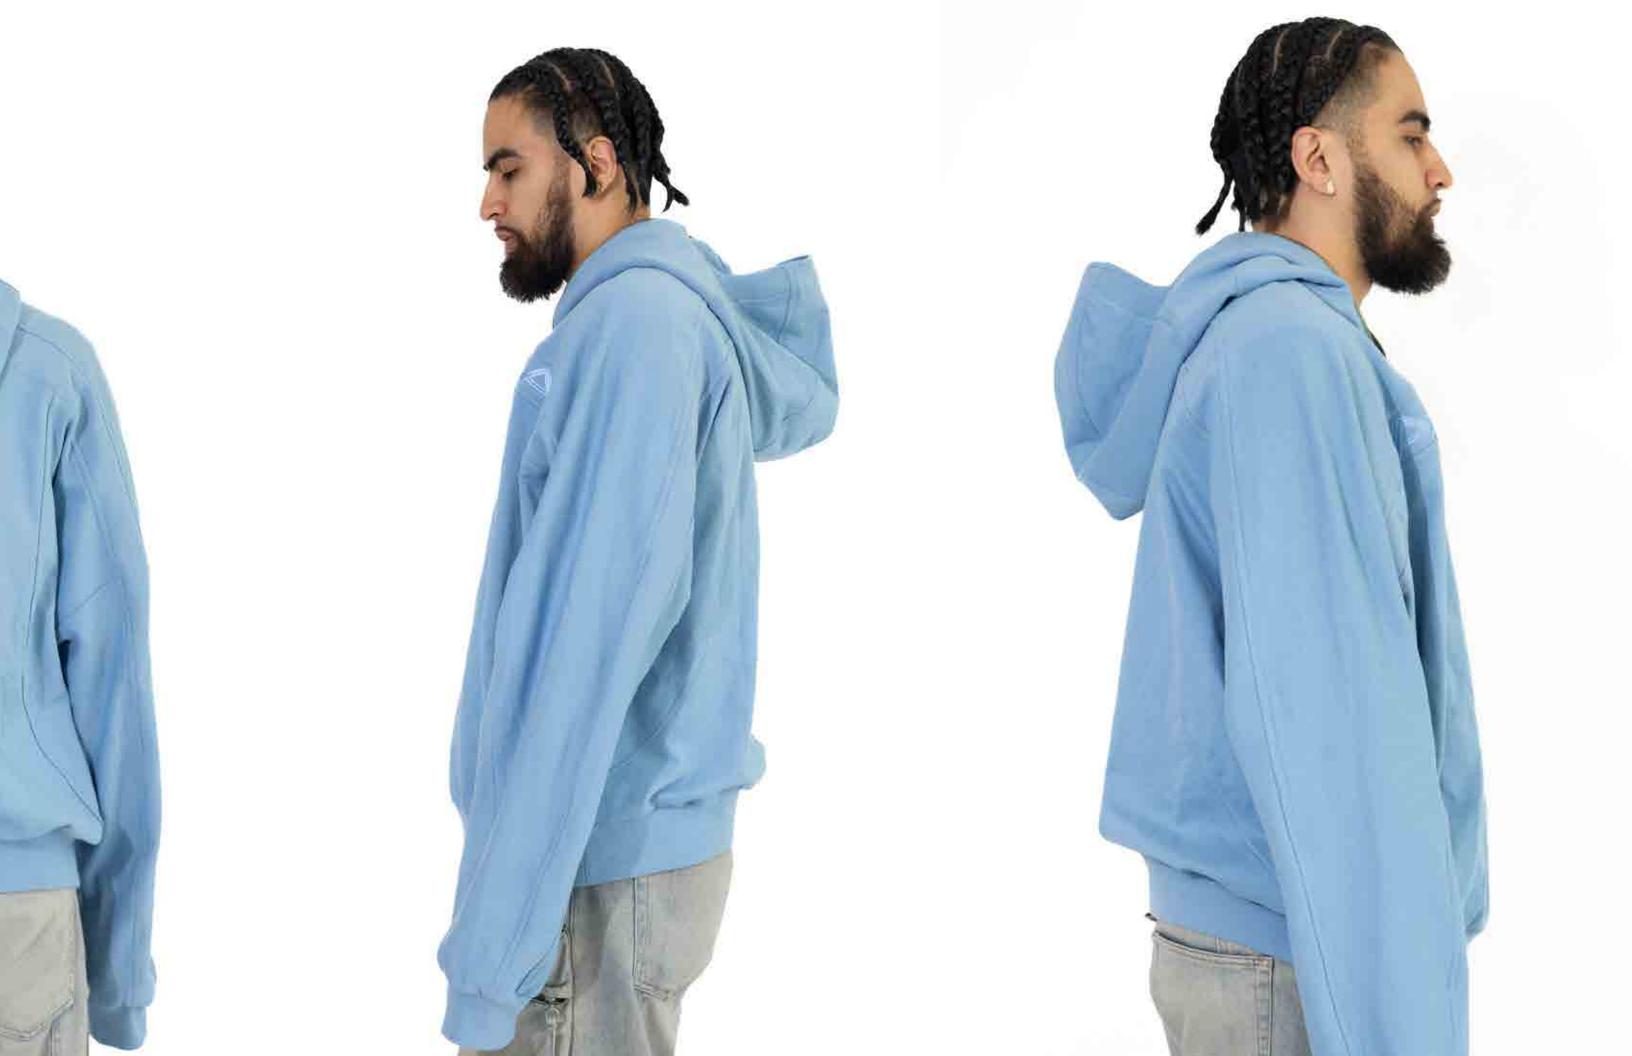

# RELEASE DATE: 12/23

#### DESCRIPTION:

HEAUYWEIGHT HOODIE

#### SPECS:

100% COMPOUND COTTON
500 GSM
FULL ZIP
DROPPED SHOULDERS
ACID WASHED
EMBROIDERED LOGO

## COLORS:

#### SIZES:

**XS-3XL** 

#### RETRIL:

**\$240** 

#### WHOLESALE:

**\$120** 

KOMODO HOODIE - WEED 23