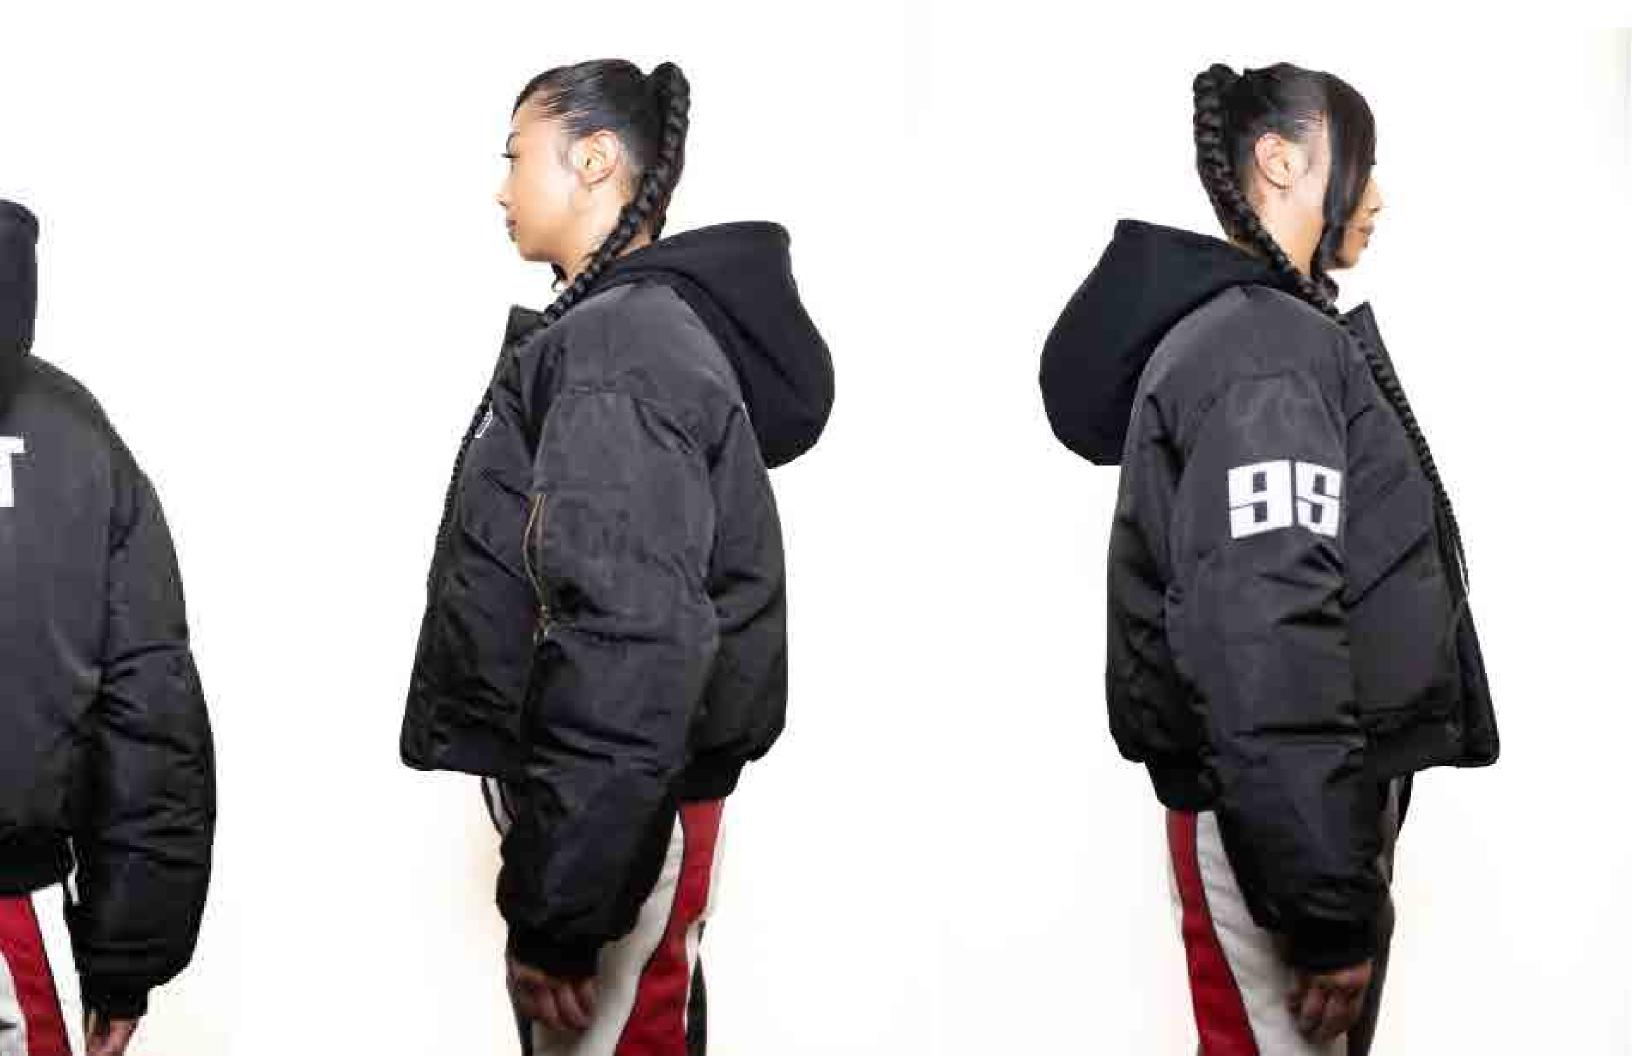

# COLORS:

SIZES:

S-XL

RETRIL:

**\$540** 

WHOLESALE:

**\$270** 

**UALET-RACER BOMBER** 

# RELEASE DATE:

02/24

## DESCRIPTION:

RACER SIDE

#### SPECS:

REUERSIBLE
COTTON/NYLON
QUILT LINED 1000D
CROPPED FIT
DROPPED SHOULDERS
SCREENPRINT/DTG GRFX

## COLORS:

#### SIZES:

S-2XL

## RETRIL:

**\$360** 

#### WHOLESALE:

**\$180** 

**UALET-RACER BOMBER** 

RELEASE DATE: 02/24

#### DESCRIPTION:

**UALET SIDE** 

SPECS: REVERSIBLE COTTON/NYLON QUILT LINED 1000D **CROPPED FIT** DROPPED SHOULDERS SCREENPRINT/DTG GRFX

COLORS:

S-2XL

RETRIL:

**\$360** 

WHOLESALE: **\$180** 