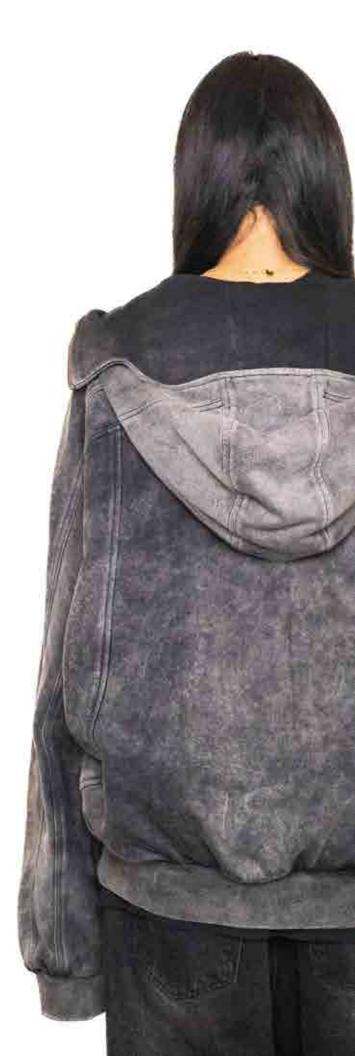

#### WHOLESALE:

**\$210** 

KOMODO FULL ZIP -OG GREY

# RELEASE DATE: 12/23

#### DESCRIPTION:

HEAUYWEIGHT HOODIE

#### SPECS:

100% COMPOUND COTTON
500 GSM
FULL ZIP
DROPPED SHOULDERS
ACID WASHED
EMBROIDERED LOGO

## COLORS:

#### SIZES:

**XS-3XL** 

#### RETRIL:

**\$240** 

#### WHOLESALE:

**\$120** 

KOMODO HOODIE - WEED 23