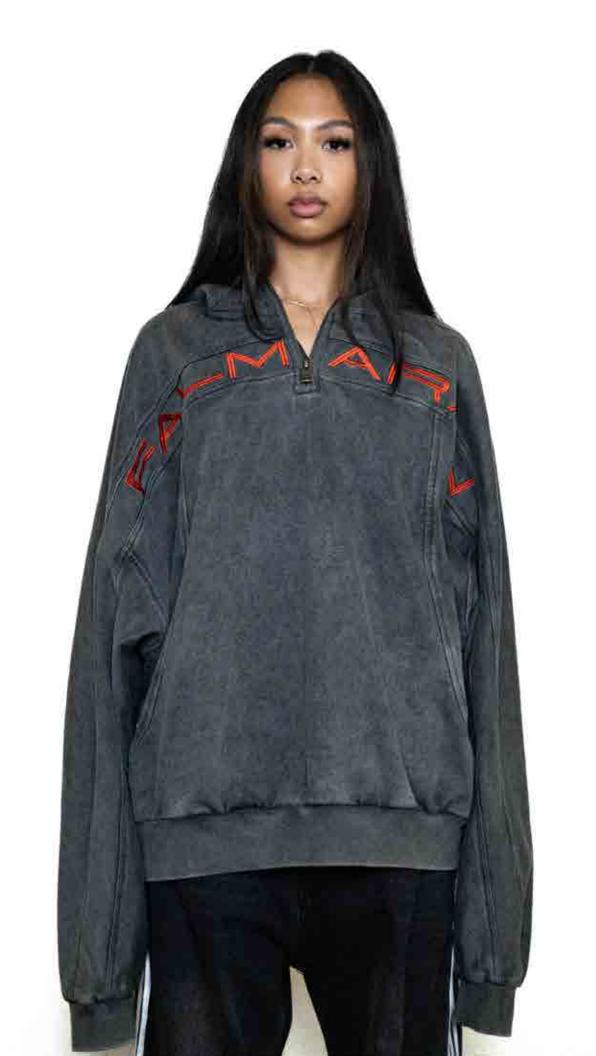

## RELEASE DATE:

02/23

## DESCRIPTION:

MIDWEIGHT HOODIE

#### SPECS:

100% COTTON SCREENPRINT TRUE FIT FULL ZIP CHENILE PATCHES UINYL LOGO

## COLORS:

SIZES:

S-2XL

RETRIL:

**#1**80

WHOLESALE:

**\$90** 

SPLIT HOODIE