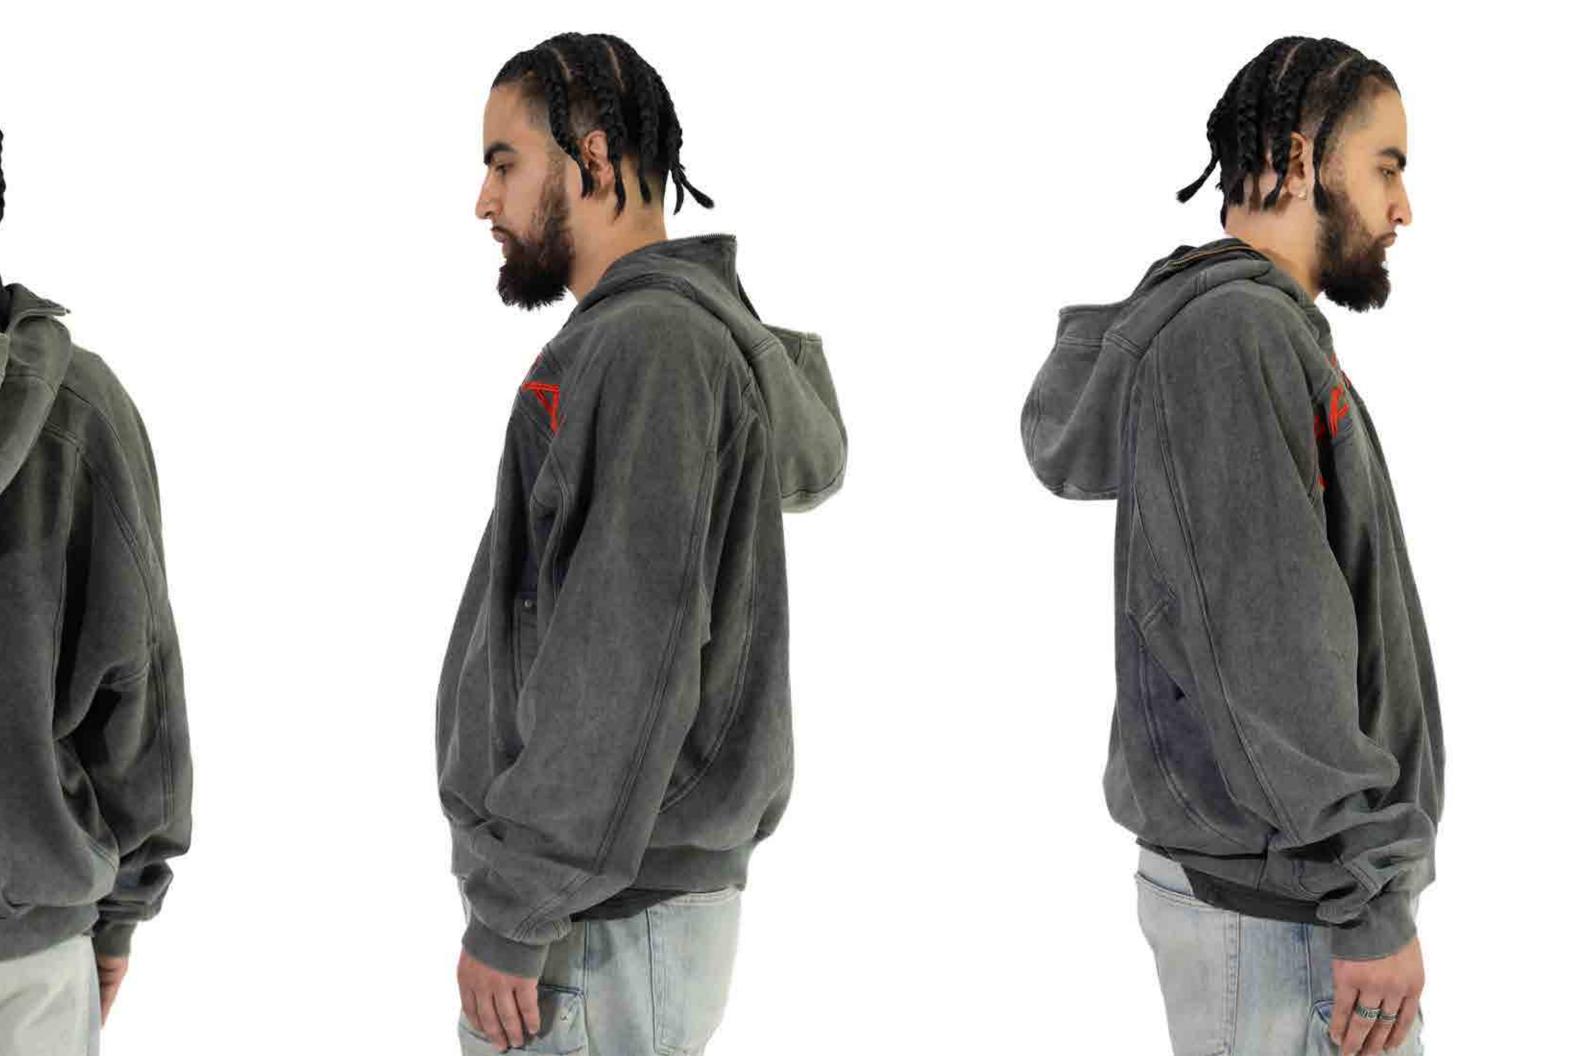

## COLORS:

SIZES:

S-3XL

RETRIL:

**\$120** 

WHOLESALE:

**\$60** 

95 KISS HOODIE

## RELEASE DATE:

03/23

#### DESCRIPTION:

MIDWEIGHT HOODIE

#### SPECS:

100% COTTON
FRENCH TERRY
SCREENPRINT
OUERSIZED FIT/HOOD
FULL ZIP/DROPPED SHOULDER
ACID WASHED

## COLORS:

XS-2XL

#### RETRIL:

**\$240** 

#### WHOLESALE:

**\$120** 

**GOOD SPORT JERSEY** 