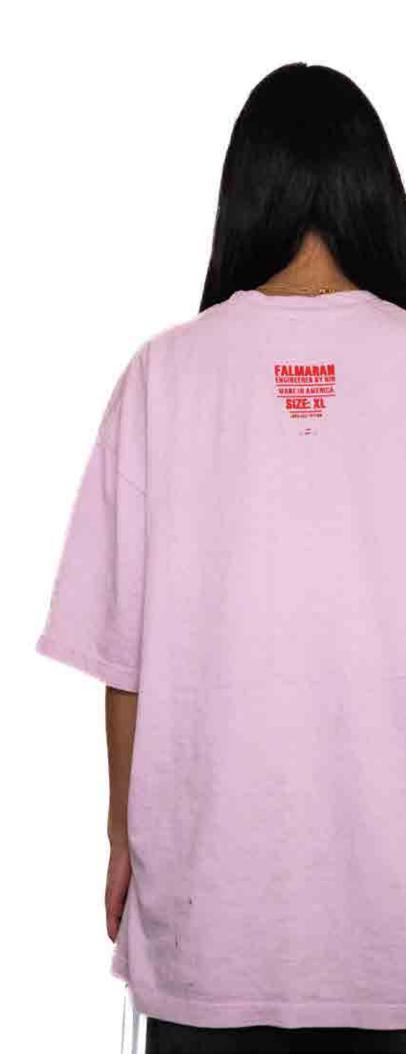

LINE SHEET
DELIVERY DATE:
09/01/24

'95 KISS REVERSIBLE TEE

RELERSE DATE: 12/22

#### DESCRIPTION:

MIDWEIGHT COTTON T SHIRT

#### SPECS:

100% COTTON REVERSIBLE SCREENPRINT EMBROIDERY OUERSIZED FIT

#### COLORS:

SIZES:

S-3XL

RETRIL:

**\$120** 

WHOLESALE:

**\$60** 

**BIERGATEN TEE** 