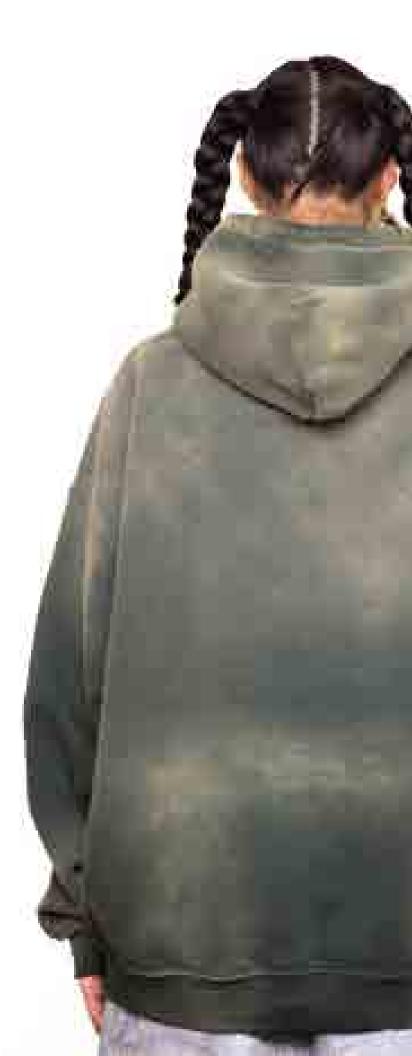

## COLORS:

SIZES:

S-3XL

RETRIL:

**\$120** 

WHOLESALE:

**\$60** 

95 KISS HOODIE

## RELEASE DATE:

03/23

#### DESCRIPTION:

MIDWEIGHT HOODIE

#### SPECS:

100% COTTON
FRENCH TERRY
SCREENPRINT
OUERSIZED FIT/HOOD
FULL ZIP/DROPPED SHOULDER
ACID WASHED

## COLORS:

XS-2XL

#### RETRIL:

**\$240** 

#### WHOLESALE:

**\$120** 

**GOOD SPORT JERSEY** 