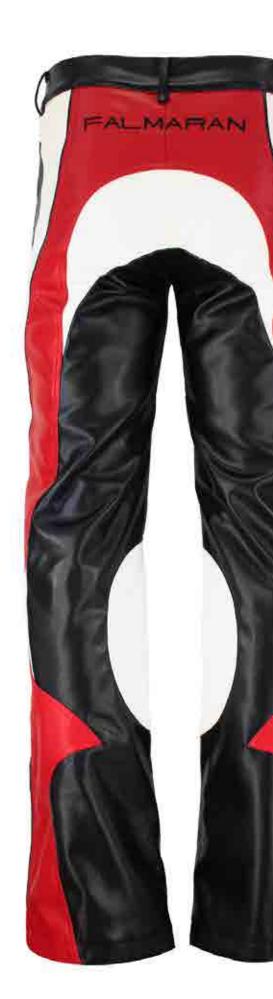

MOTOR PANTS

# 03/01/24

## DESCRIPTION:

TRI COLOR LEATHER PANTS

#### SPECS:

FAUX LEATHER EMBROIDERED LOGO TRI COLOR

## COLORS:

SIZES:

S-2XL

RETRIL:

#360

WHOLESALE:

**\$180** 

INFERNO HEELS