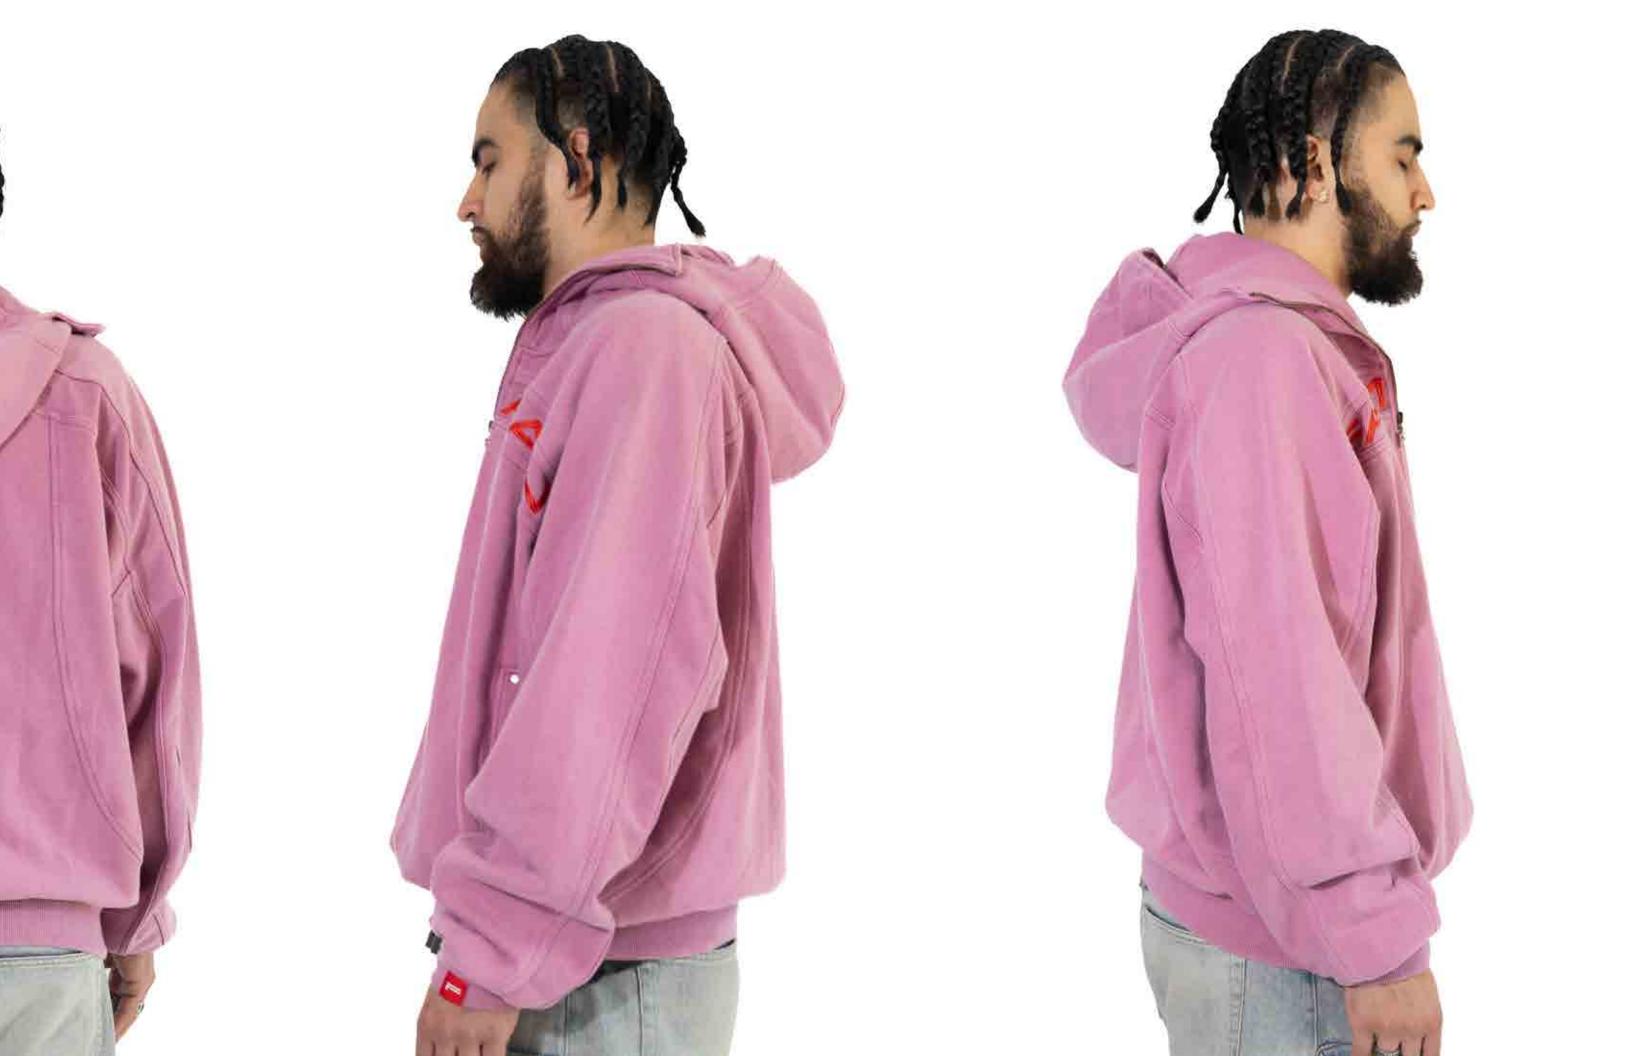

## COLORS:

SIZES:

S-3XL

RETRIL:

**\$120** 

WHOLESALE:

**\$60** 

95 KISS HOODIE

## RELEASE DATE:

03/23

#### DESCRIPTION:

MIDWEIGHT HOODIE

#### SPECS:

100% COTTON
FRENCH TERRY
SCREENPRINT
OUERSIZED FIT/HOOD
FULL ZIP/DROPPED SHOULDER
ACID WASHED

## COLORS:

XS-2XL

#### RETRIL:

**\$240** 

#### WHOLESALE:

**\$120** 

**GOOD SPORT JERSEY** 