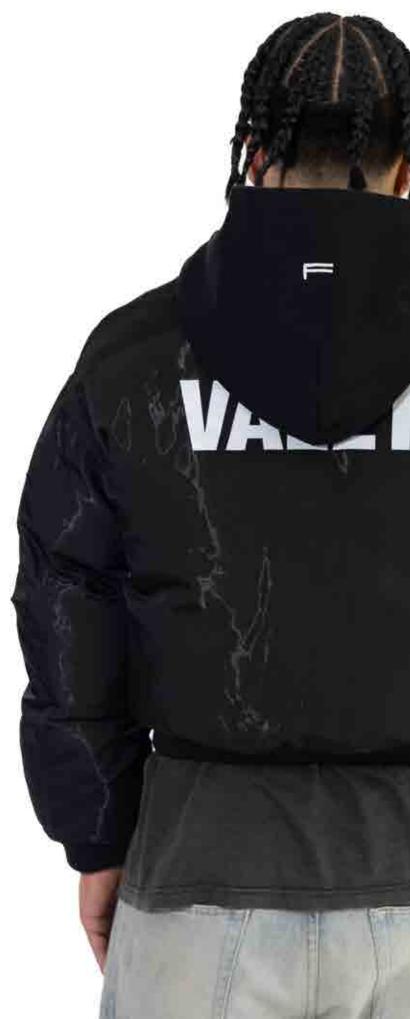

# RELEASE DATE:

02/24

## DESCRIPTION:

RACER SIDE

#### SPECS:

REUERSIBLE
COTTON/NYLON
QUILT LINED 1000D
CROPPED FIT
DROPPED SHOULDERS
SCREENPRINT/DTG GRFX

## COLORS:

#### SIZES:

S-2XL

## RETRIL:

**\$360** 

#### WHOLESALE:

**\$180** 

**UALET-RACER BOMBER** 

RELEASE DATE: 02/24