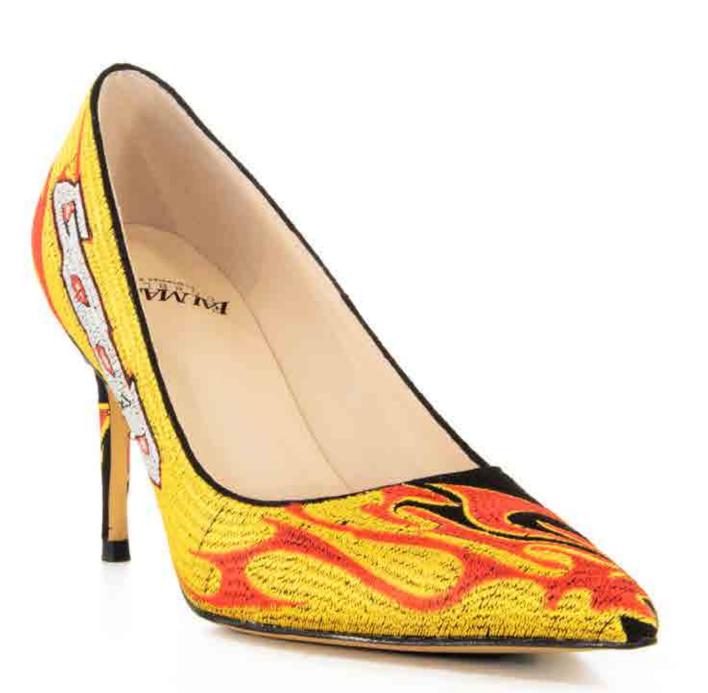

# 03/01/24

## DESCRIPTION:

EMBROIDERED HEELS

## SPECS:

EMBROIDERED FLAME PATTERN

# COLORS:

SIZES:

S-2XL

RETRIL:

\$240

WHOLESALE:

**\$120** 

DESIGNER: STEPHEN "NIN" UMEHEA