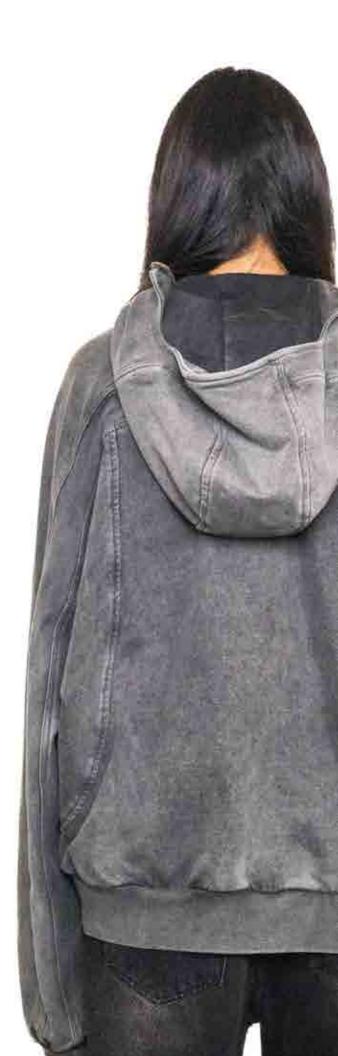

## RELEASE DATE:

02/23

## DESCRIPTION:

MIDWEIGHT HOODIE

#### SPECS:

100% COTTON SCREENPRINT TRUE FIT FULL ZIP CHENILE PATCHES UINYL LOGO

## COLORS:

SIZES:

S-2XL

RETRIL:

**#1**80

WHOLESALE:

**\$90** 

SPLIT HOODIE