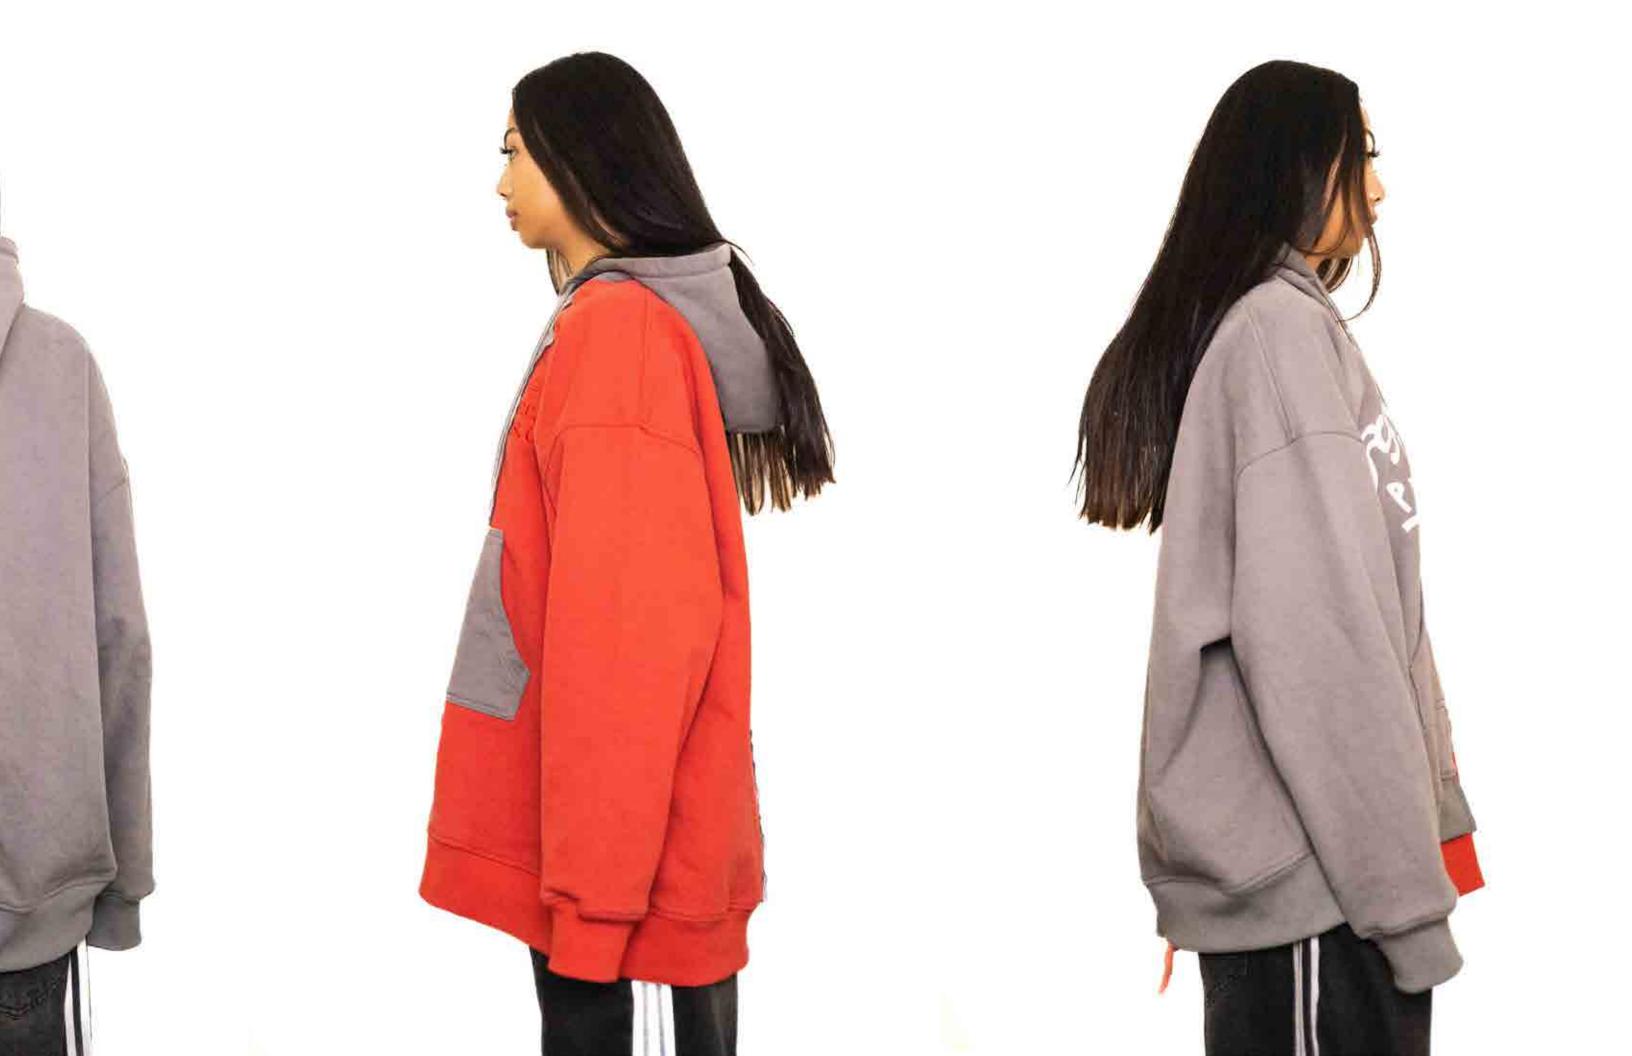

## RELEASE DATE:

10/23

## DESCRIPTION:

FLEECE HOODIE

# SPECS:

100% COTTON
500 GSM
OUERSIZED FIT
DROPPED SHOULDERS
SUNFADED/DISTRESSED
SCREENPRINT