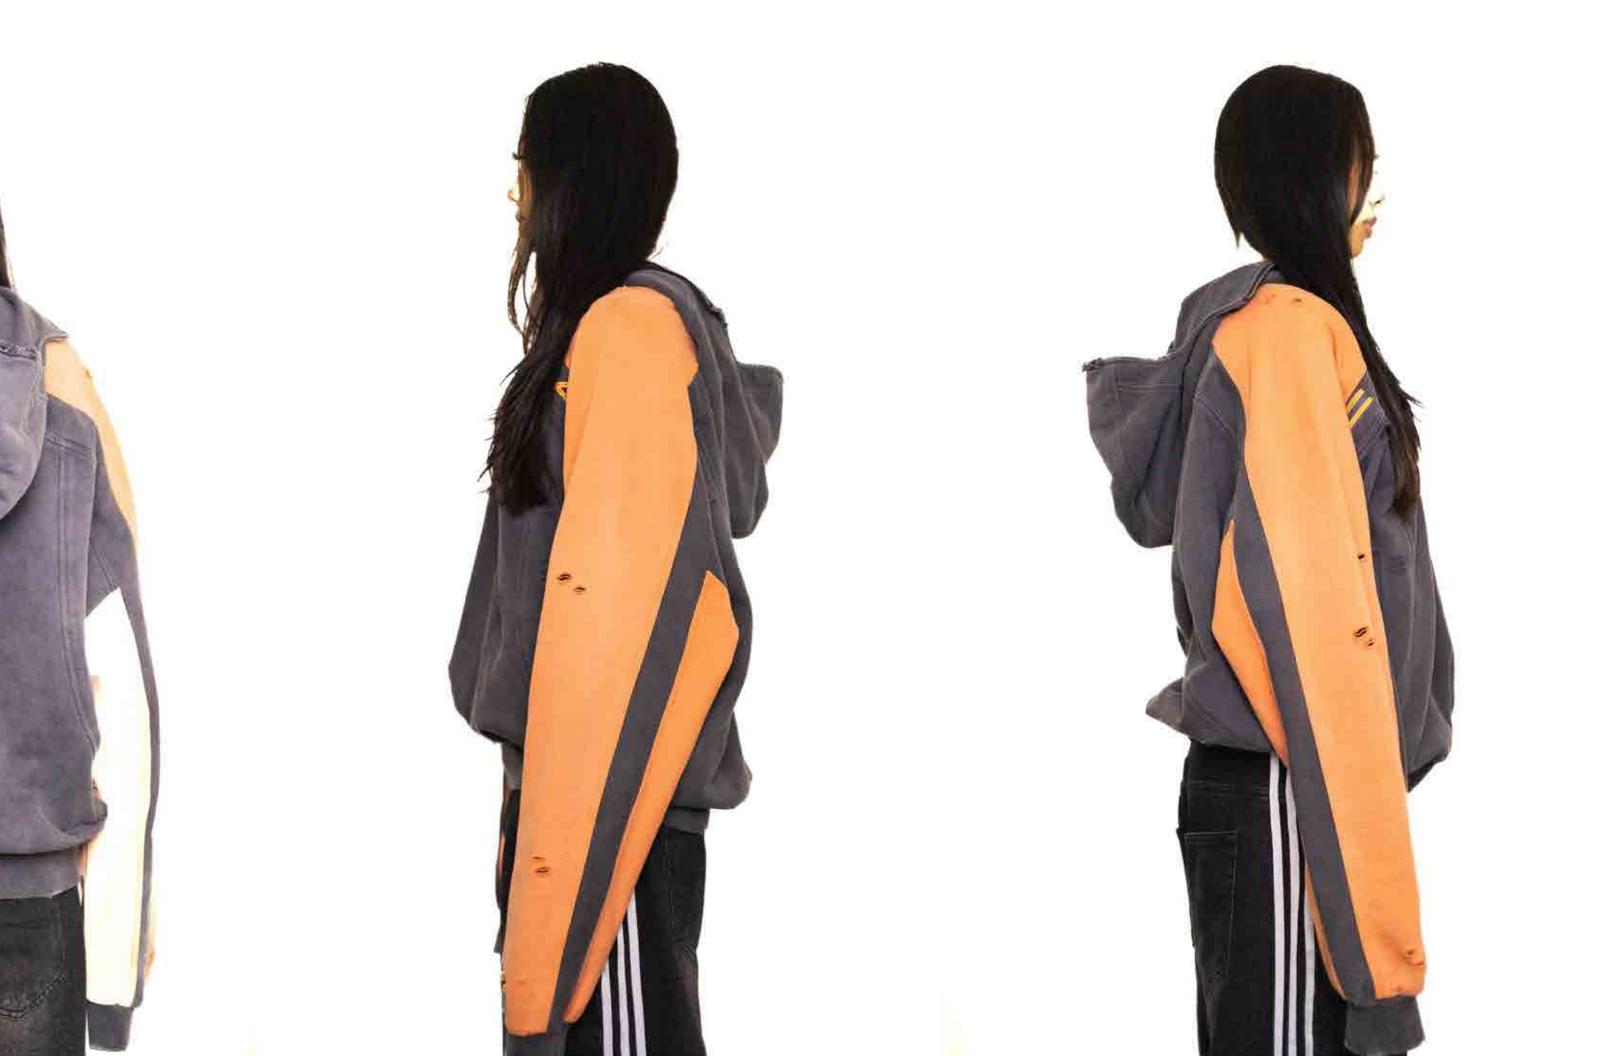

## RELEASE DATE:

02/23

## DESCRIPTION:

MIDWEIGHT HOODIE

#### SPECS:

100% COTTON SCREENPRINT TRUE FIT FULL ZIP CHENILE PATCHES UINYL LOGO

## COLORS:

SIZES:

S-2XL

RETRIL:

**#1**80

WHOLESALE:

**\$90** 

SPLIT HOODIE