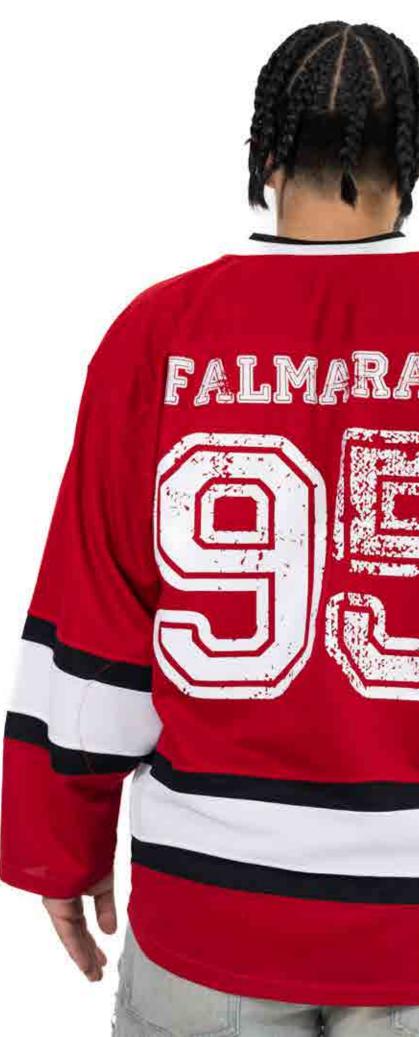

## WHOLESALE:

**\$90** 

N

E PER

**GOOD SPORT JERSEY** 

## RELEASE DATE:

03/23

#### DESCRIPTION:

LIGHTWEIGHT MESH JERSEY

#### SPECS:

MESH JERSEY
SUBLIMATION PRINT
DTG
DISTRESSED PRINT
OUERSIZED FIT
DROPPED SHOULDERS