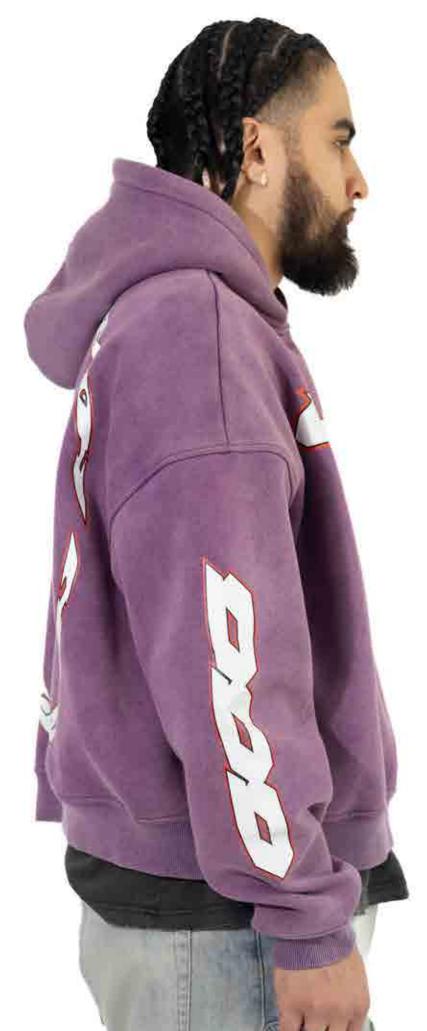

## RELEASE DATE:

12/23

#### DESCRIPTION:

HEAUYWEIGHT HOODIE

#### SPECS:

100% COMPOUND COTTON
500 GSM
FULL ZIP
DROPPED SHOULDERS
ACID WASHED
EMBROIDERED LOGO

## COLORS:

#### SIZES:

**HS-3HL** 

#### RETRIL:

**\$240** 

#### WHOLESALE:

**\$120** 

**GOBLIN HOODIE** 