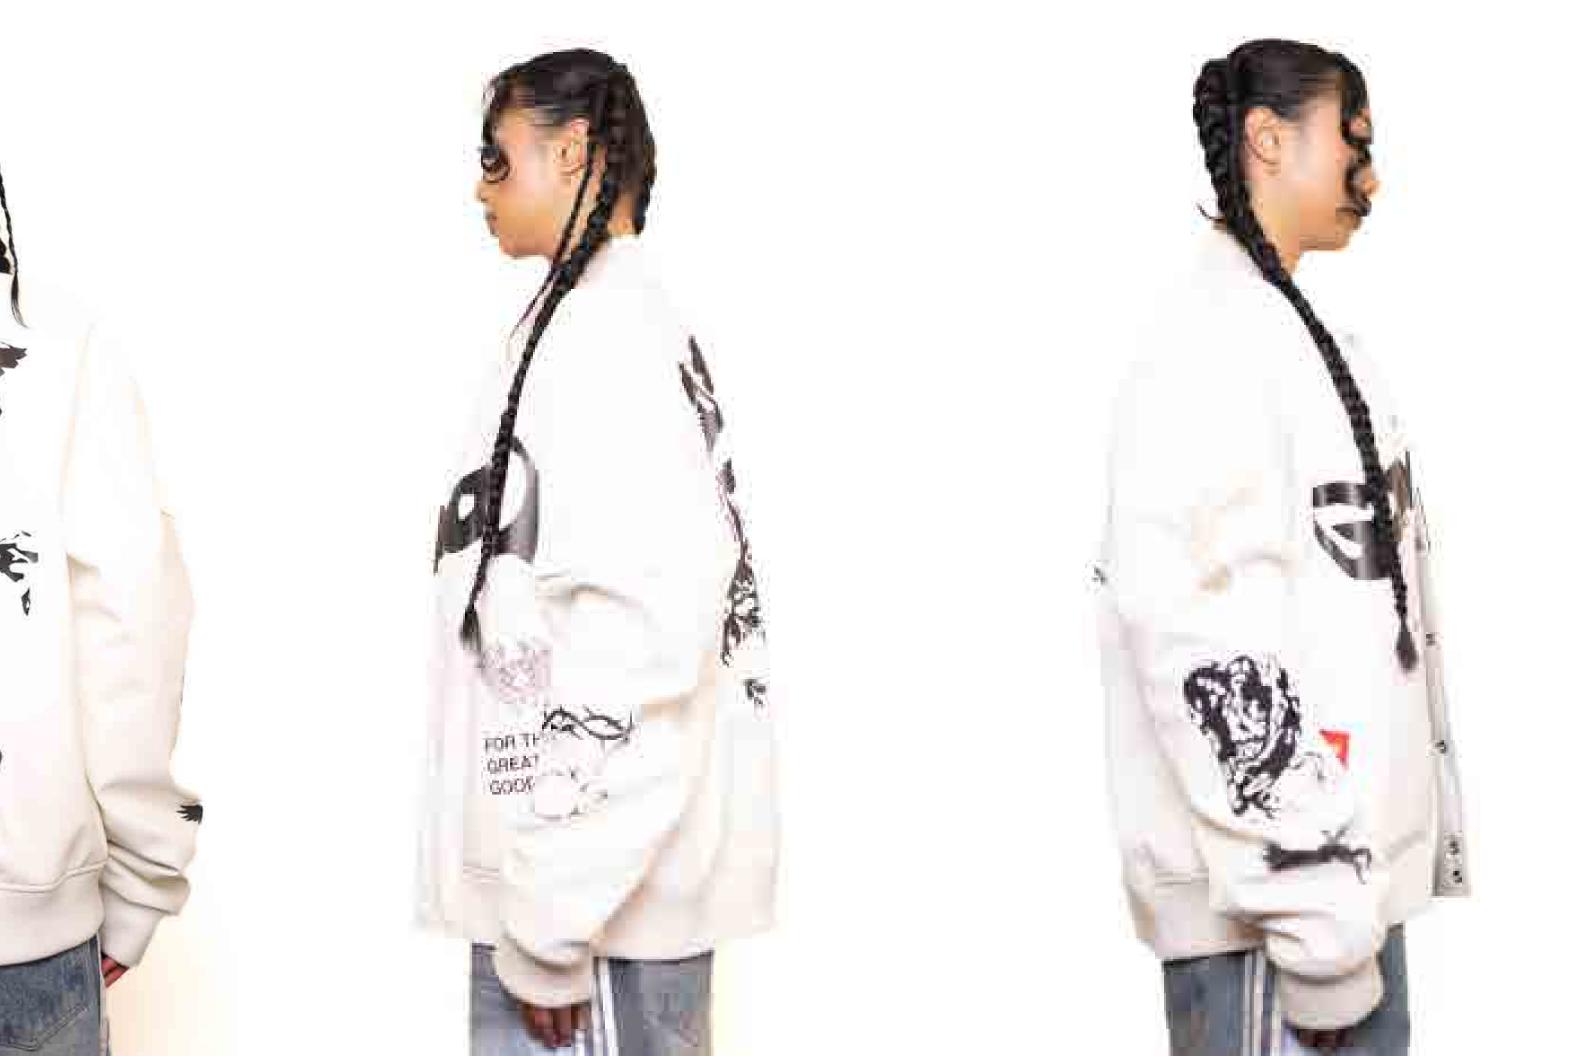

# RELEASE DATE:

02/24

## DESCRIPTION:

RACER SIDE

#### SPECS:

REUERSIBLE
COTTON/NYLON
QUILT LINED 1000D
CROPPED FIT
DROPPED SHOULDERS
SCREENPRINT/DTG GRFX