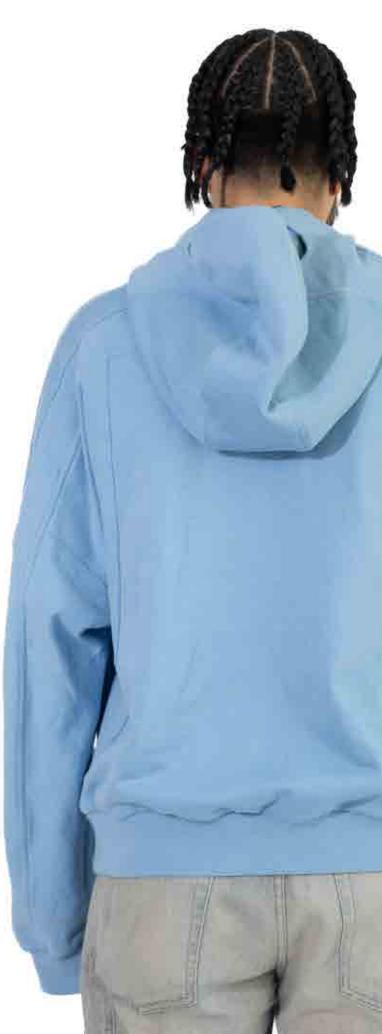

# RELEASE DATE: 12/23

#### DESCRIPTION:

HEAUYWEIGHT HOODIE

#### SPECS:

100% COMPOUND COTTON
500 GSM
FULL ZIP
DROPPED SHOULDERS
ACID WASHED
EMBROIDERED LOGO

## COLORS:

#### SIZES:

**XS-3XL** 

#### RETRIL:

**\$240** 

#### WHOLESALE:

**\$120** 

KOMODO HOODIE - WEED 23