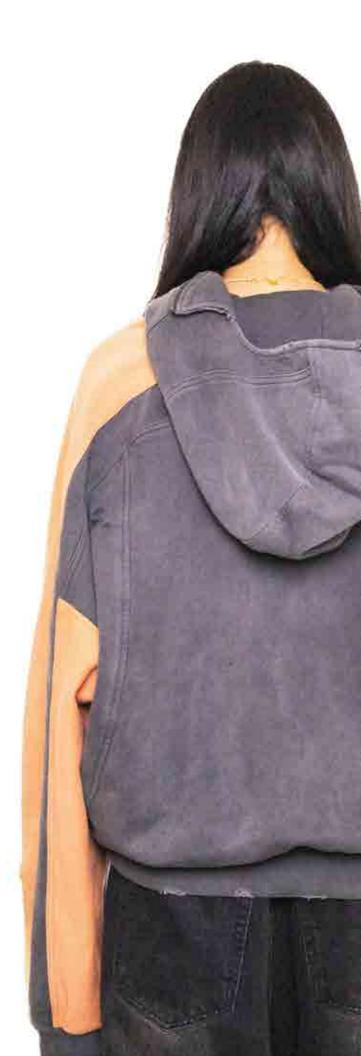

## RELEASE DATE:

02/23

## DESCRIPTION:

MIDWEIGHT HOODIE

#### SPECS:

100% COTTON SCREENPRINT TRUE FIT FULL ZIP CHENILE PATCHES UINYL LOGO

## COLORS:

SIZES:

S-2XL

RETRIL:

**#1**80

WHOLESALE:

**\$90** 

SPLIT HOODIE