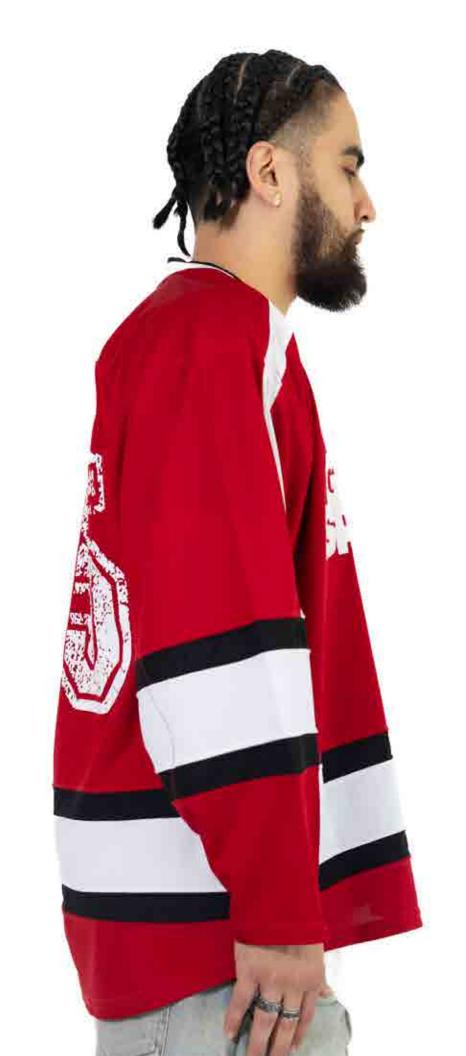

## WHOLESALE:

**\$90** 

N

E PER

**GOOD SPORT JERSEY** 

## RELEASE DATE:

03/23

#### DESCRIPTION:

LIGHTWEIGHT MESH JERSEY

#### SPECS:

MESH JERSEY
SUBLIMATION PRINT
DTG
DISTRESSED PRINT
OUERSIZED FIT
DROPPED SHOULDERS

#### COLORS:

#### SIZES:

S-2XL

#### RETRIL:

**\$180** 

#### WHOLESALE:

**\$90** 

KOMODO HOODIE - OG GREY